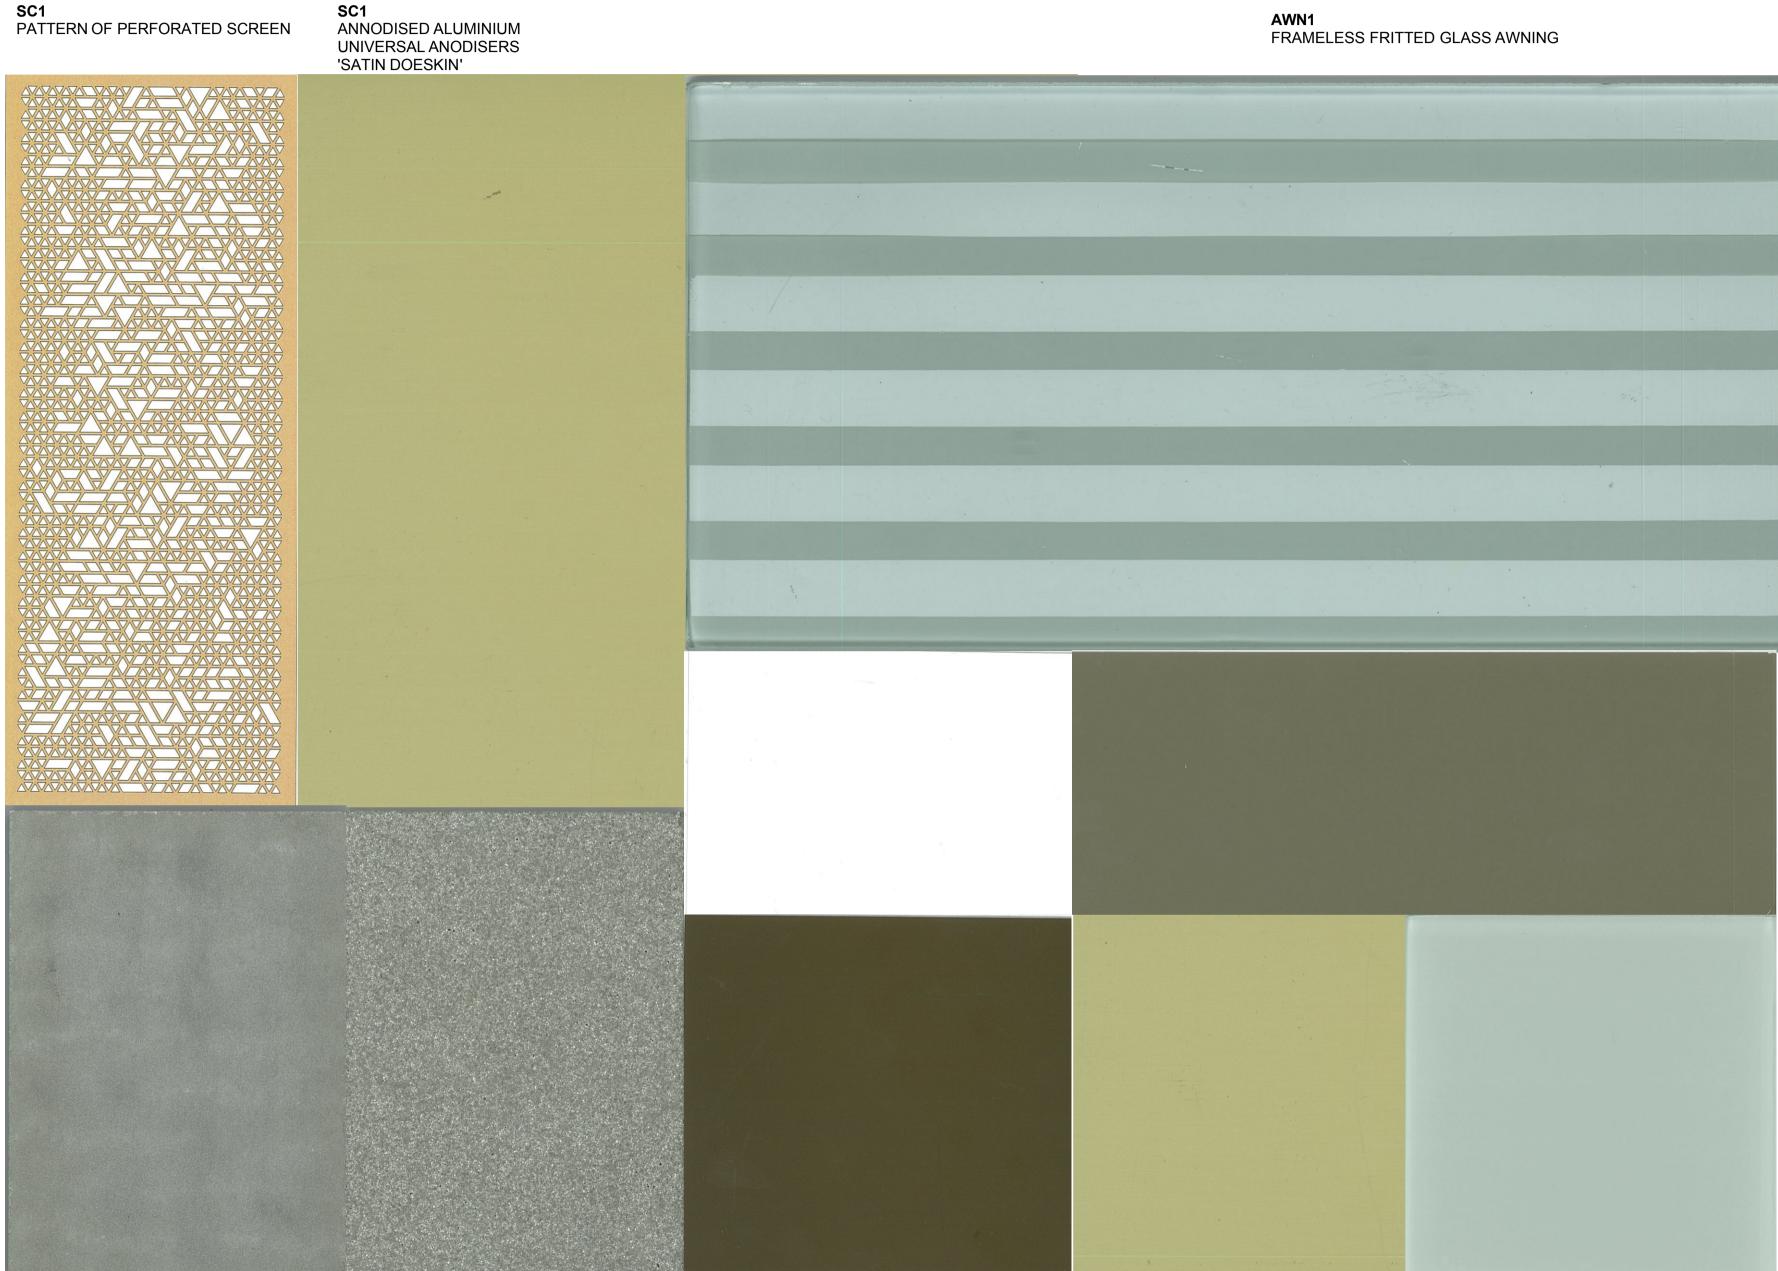

**PC1** MODULATED PRECAST CONCRETE PANEL. **'A'** MODULATED TABLE FACE PRECAST FINISH

PC1 MODULATED PRECAST CONCRETE PANEL. 'B' TEXTURED PRECAST FINISH

WF1 WFT WINDOW FRAMES ANODISED ALUMINIUM UNIVERSAL HARDCOAT 'SATIN LIGHT BRONZE'

**P1** (ABOVE) WHITE PAINT DULUX P14B1Q 'GREY PEBBLE' QUARTER STR

PC 3 PAINTED CONCRETE - PAINT FINISH TO MATCH ANODISED ALUMINIUM 'SATIN DOESKIN'

**BAL 1 & 3** OPAQUE WHITE GLASS BALUSTRADES

A4

PC3 (ABOVE) PAINT FINISH DULUX P15B7 'HAROLD'

| ALL INF                                                  | OCUMENT IS THE COPYRIGH<br>ORMATION ILLUSTRATED ON<br>EVENT OF DISCREPANCIES F<br>T SCALE DRAWINGS MANUAL | I THIS DOCUMENT IS TO<br>REFER TO ARCHITECT P | BE CHECKED AND<br>RIOR TO COMMEN |      |                                     |                  |