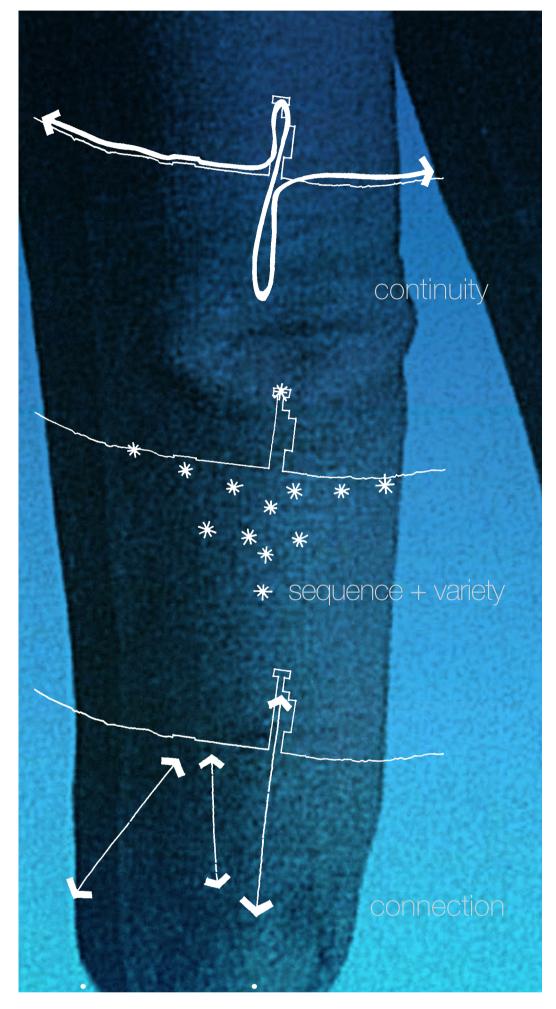

## URBAN DESIGN PRINCIPLES

## FRACTURED LIGHT ON THE WATER













FRACTURED GEOMETRY IN THE SCREENS



FRACTURED GEOMETRY IN THE PRECAST CONCRETE



FRACTURED GEOMETRY
IN THE GROUND PLANE

## **EXTERNAL FINISHES**



PC 1 'A' 'B'

MODULATED TABLE FACE PRECAST FINISH FLAT TEXTURED PRECAST FINISH

THIS DOCUMENT IS THE COPYRIGHT OF RICE DAUBNEY (NSW) Pty, Ltd.
ALL INFORMATION ILLUSTRATED ON THIS DOCUMENT IS TO BE CHECKED AND VERIFIED ON SITE
IN THE EVENT OF DISCREPANCIES REFER TO ARCHITECT PRIOR TO COMMENCEMENT OF THE WI

| REV | DESCRIPTION OF CHANGE        | DRAWN  | CHECK | DATE     |
|-----|------------------------------|--------|-------|----------|
| -   | FOR CONSULTANT INPUT         | EC     | SM    | 19.12.1  |
| Α   | FOR CONSULTANT CO-ORDINATION | GEB/SF | SM    | 17.01.14 |
| В   | SOPA SUBMISSION              | SF     | SM    | 07.02.1