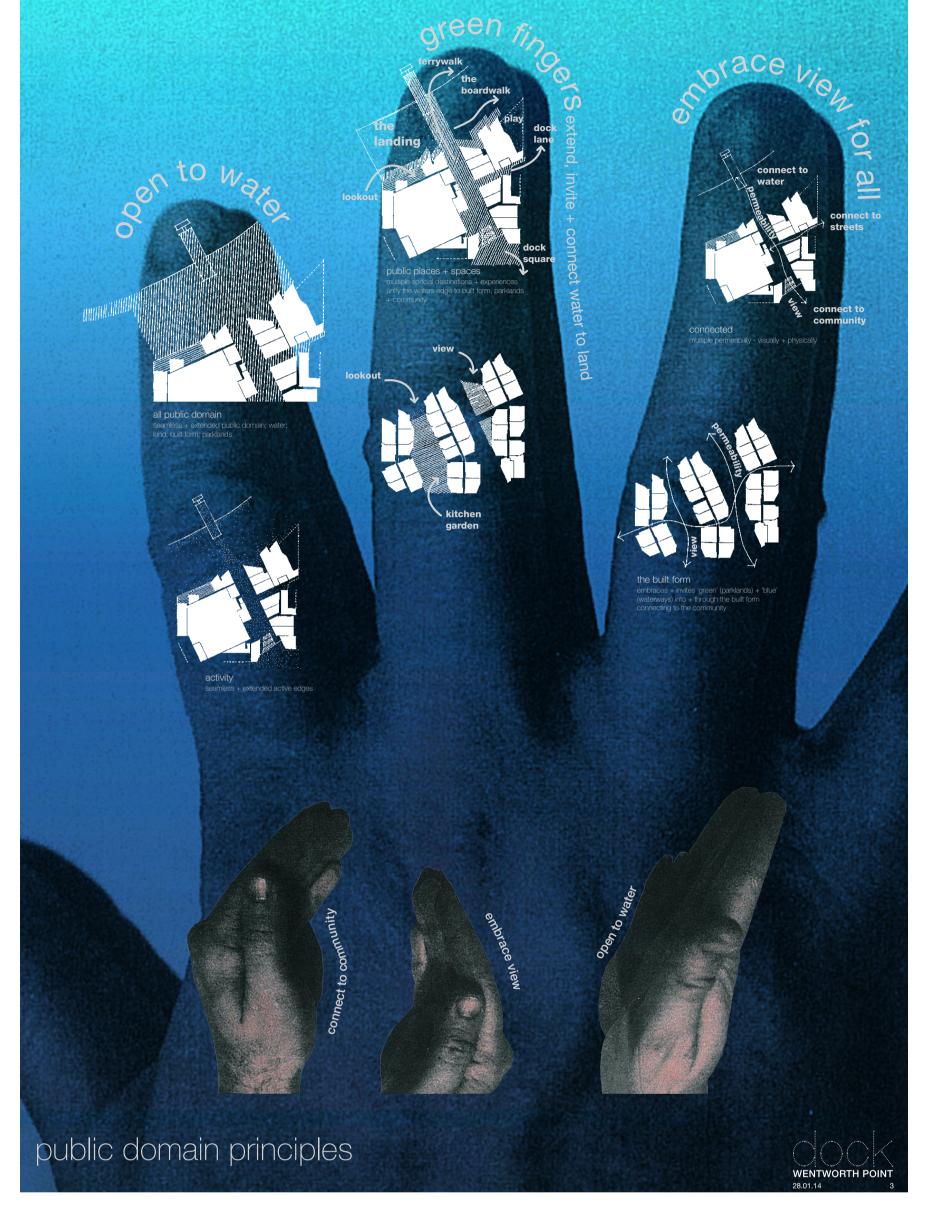

## URBAN DESIGN PRINCIPLES

## FRACTURED LIGHT ON THE WATER













FRACTURED GEOMETRY IN THE SCREENS



FRACTURED GEOMETRY IN THE PRECAST CONCRETE



FRACTURED GEOMETRY
IN THE GROUND PLANE

## **EXTERNAL FINISHES**



PC 1 'A' 'B'

MODULATED TABLE FACE PRECAST FINISH FLAT TEXTURED PRECAST FINISH

THIS DOCUMENT IS THE COPYRIGHT OF RICE DAUBNEY (NSW) Pty, Ltd.
ALL INFORMATION ILLUSTRATED ON THIS DOCUMENT IS TO BE CHECKED AND VERIFIED ON SITE
IN THE EVENT OF DISCREPANCIES REFER TO ARCHITECT PRIOR TO COMMENCEMENT OF THE WI

| REV | DESCRIPTION OF CHANGE        | DRAWN  | CHECK | DATE     |
|-----|------------------------------|--------|-------|----------|
| -   | FOR CONSULTANT INPUT         | EC     | SM    | 19.12.1  |
| Α   | FOR CONSULTANT CO-ORDINATION | GEB/SF | SM    | 17.01.14 |
| В   | SOPA SUBMISSION              | SF     | SM    | 07.02.1