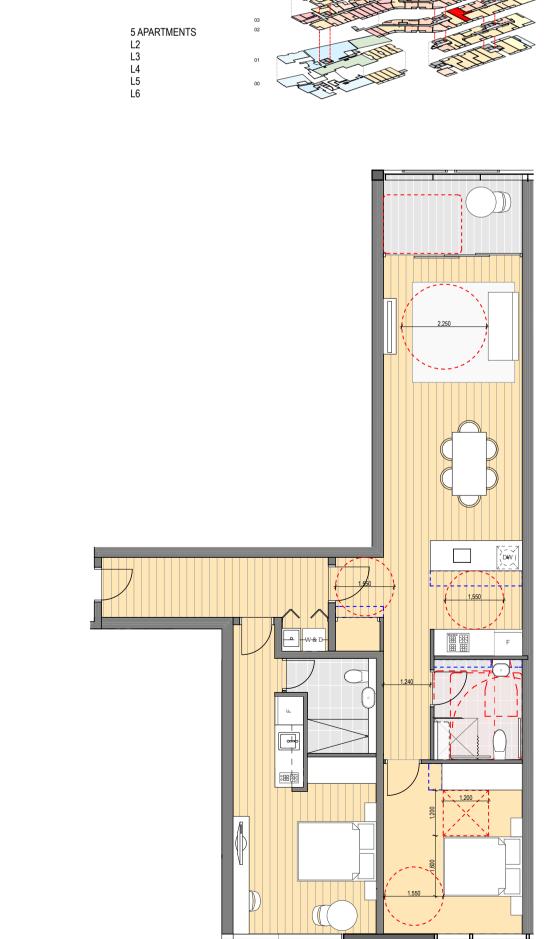

PLAN 3 BED POST-ADAPTABLE 1:100

PLAN 1 BED PRE-ADAPTABLE 1:100

PLAN 1 BED POST-ADAPTABLE 1:100

PLAN 1 BED PRE-ADAPTABLE 1:100

PLAN 1 BED POST-ADAPTABLE 1:100

PLAN 2 BED KEY POST-ADAPTABLE 1:100

GENERAL NOTES