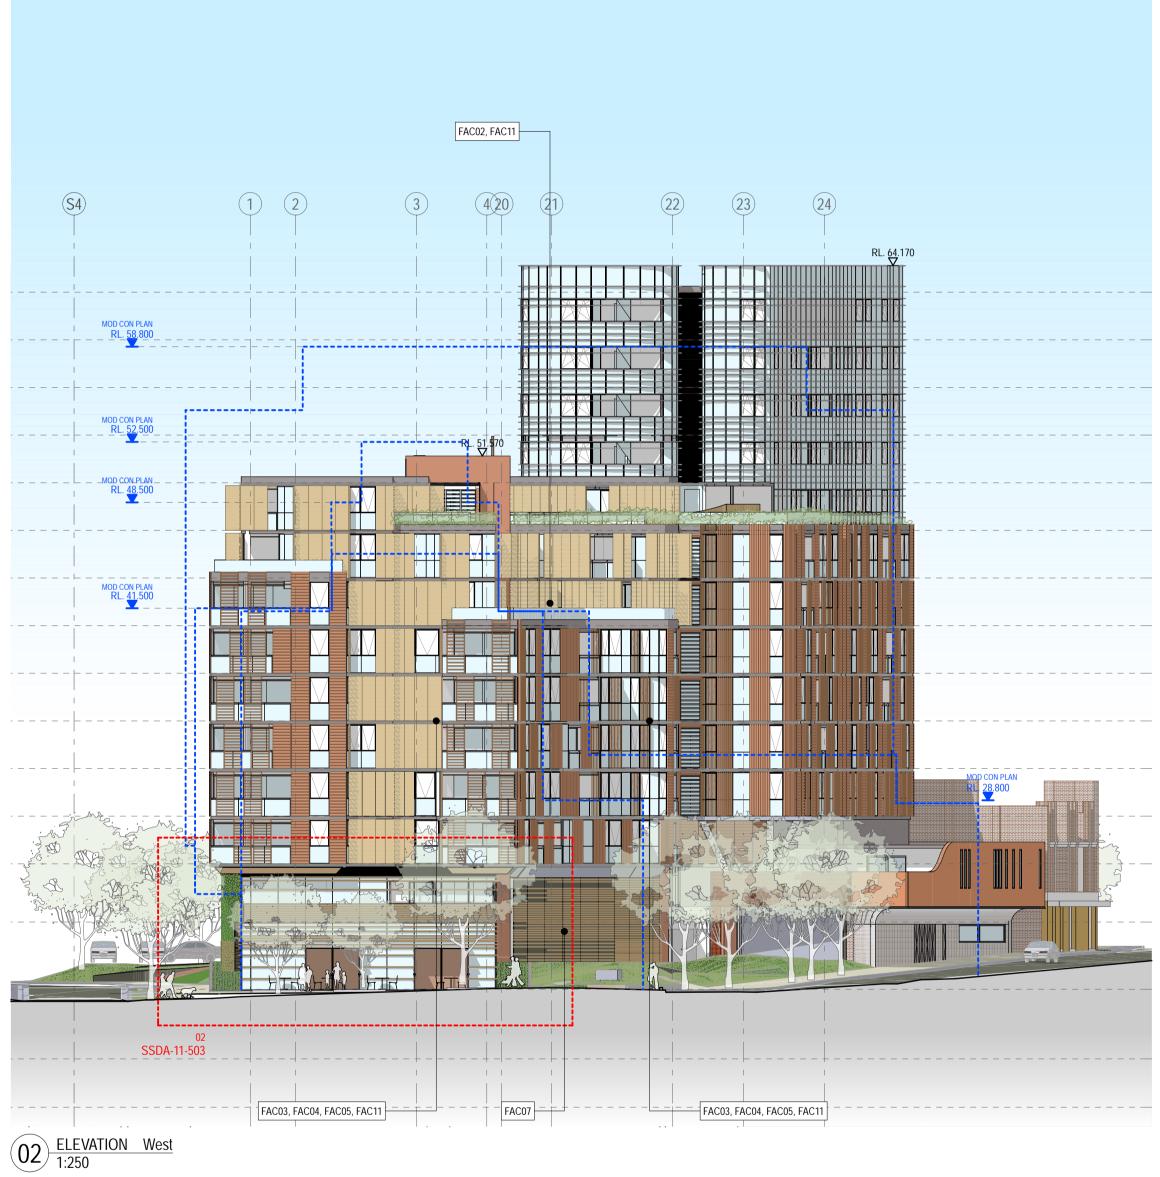

|                           | 24) | (23)           | (22) | (21) | 204   | 3                  | 2 |
|---------------------------|-----|----------------|------|------|-------|--------------------|---|
|                           |     |                |      |      |       |                    |   |
|                           |     |                |      |      |       |                    |   |
|                           |     |                |      |      |       |                    |   |
|                           |     |                |      |      |       |                    |   |
| FAC09, FAC11              |     | <br> <br>      |      |      |       |                    |   |
|                           |     |                |      |      |       |                    |   |
| RL. 64.170                |     |                |      |      | '     | <sup>1</sup>       |   |
|                           |     |                |      |      |       |                    |   |
|                           |     |                |      |      |       |                    |   |
|                           |     |                |      |      |       | RL, <u>51</u> .570 |   |
|                           |     |                |      |      |       |                    |   |
|                           |     |                |      |      |       |                    |   |
|                           |     |                |      |      |       |                    |   |
|                           |     |                |      |      |       |                    |   |
|                           |     |                |      |      |       |                    |   |
| MOD CON PLAN<br>RL. 28.80 |     |                |      |      |       |                    |   |
|                           |     |                |      |      |       |                    |   |
|                           | •   |                |      |      |       |                    |   |
|                           |     |                |      |      |       |                    |   |
|                           |     | <br> <br> <br> |      |      |       |                    |   |
| FAC07                     |     |                |      |      | · + - |                    |   |

## GENERAL NOTES ALL DIMENSIONS AND EXISITING CONDITIONS SHALL BE CHECKED AND VERIFIED BY THE CONTRACTOR BEFORE PROCEEDING WITH THE WORK

○ ALL LEVELS RELATIVE TO 'AUSTRALIAN HEIGHT DATUM'

◦ DO NOT SCALE DRAWINGS. USE FIGURED DIMENSIONS ONLY