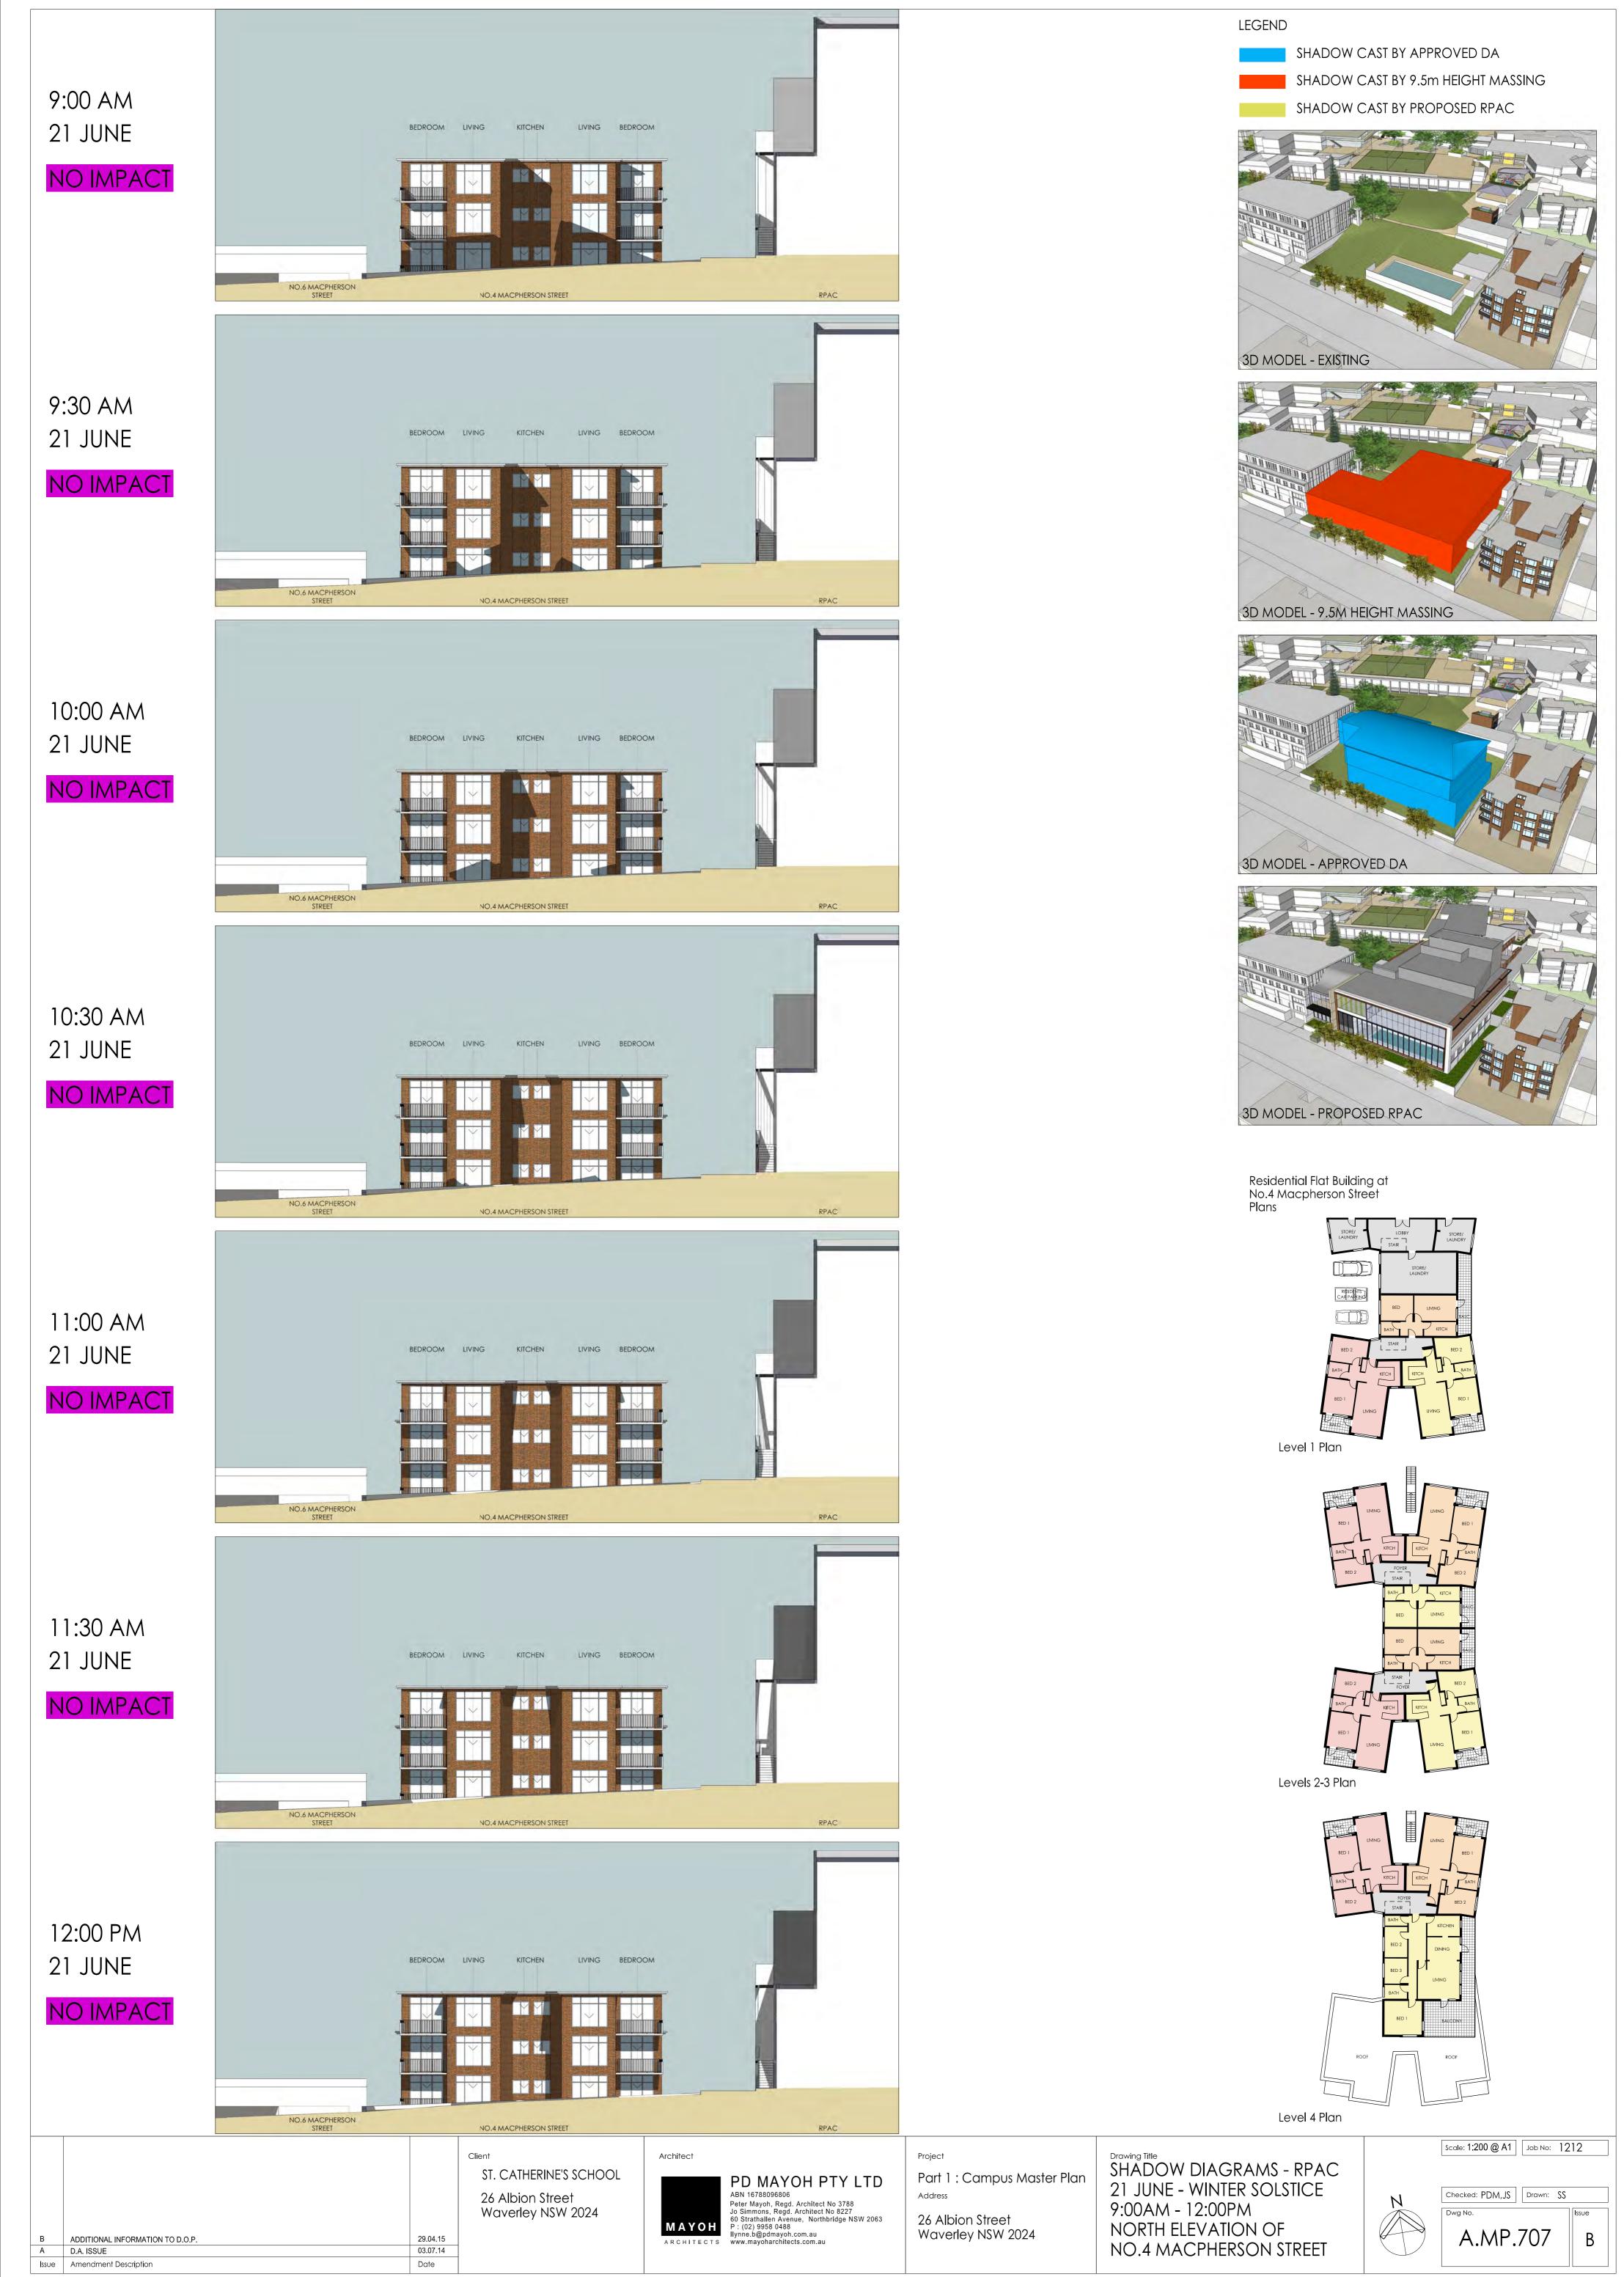

3:00 PM

21 JUNE

|                                    | <sup>Client</sup><br>ST. CATHERINE'S SCHOOL<br>26 Albion Street<br>Waverley NSW 2024 | Architect<br><b>PD MAYOH PTY LTD</b><br>ABN 16788096806<br>Peter Mayoh, Regd. Architect No 3788<br>Jo Simmons, Regd. Architect No 3788<br>Jo Simmons, Regd. Architect No 3788<br>Jo Simmons, Regd. Architect No 8227<br>60 Strathallen Avenue, Northbridge NSW 2063<br>P: (02) 9958 0488<br>Ilynne.b@pdmayoh.com.au<br>www.mayoharchitects.com.au | Project<br>Part 1 : Campus Master Plan<br>Address<br>26 Albion Street<br>Waverley NSW 2024 | Drawing Title<br>SHADOW DIAGRAMS - RPAC<br>21 JUNE - WINTER SOLSTICE<br>12:30PM - 3:00PM<br>NORTH ELEVATION OF | Scale: 1:200 @ A1 Job No: 1212   N Checked: PDM, JS Drawn: SS   Dwg No. Dwg No.   A.MP.707.1 A |
|------------------------------------|--------------------------------------------------------------------------------------|---------------------------------------------------------------------------------------------------------------------------------------------------------------------------------------------------------------------------------------------------------------------------------------------------------------------------------------------------|--------------------------------------------------------------------------------------------|----------------------------------------------------------------------------------------------------------------|------------------------------------------------------------------------------------------------|
| A ADDITIONAL INFORMATION TO D.O.P. | 29.04.15                                                                             | ARCHITECTS www.mayonarchitects.com.au                                                                                                                                                                                                                                                                                                             |                                                                                            | NO.4 MACPHERSON STREET                                                                                         |                                                                                                |
| Issue Amendment Description        | Date                                                                                 |                                                                                                                                                                                                                                                                                                                                                   |                                                                                            |                                                                                                                |                                                                                                |