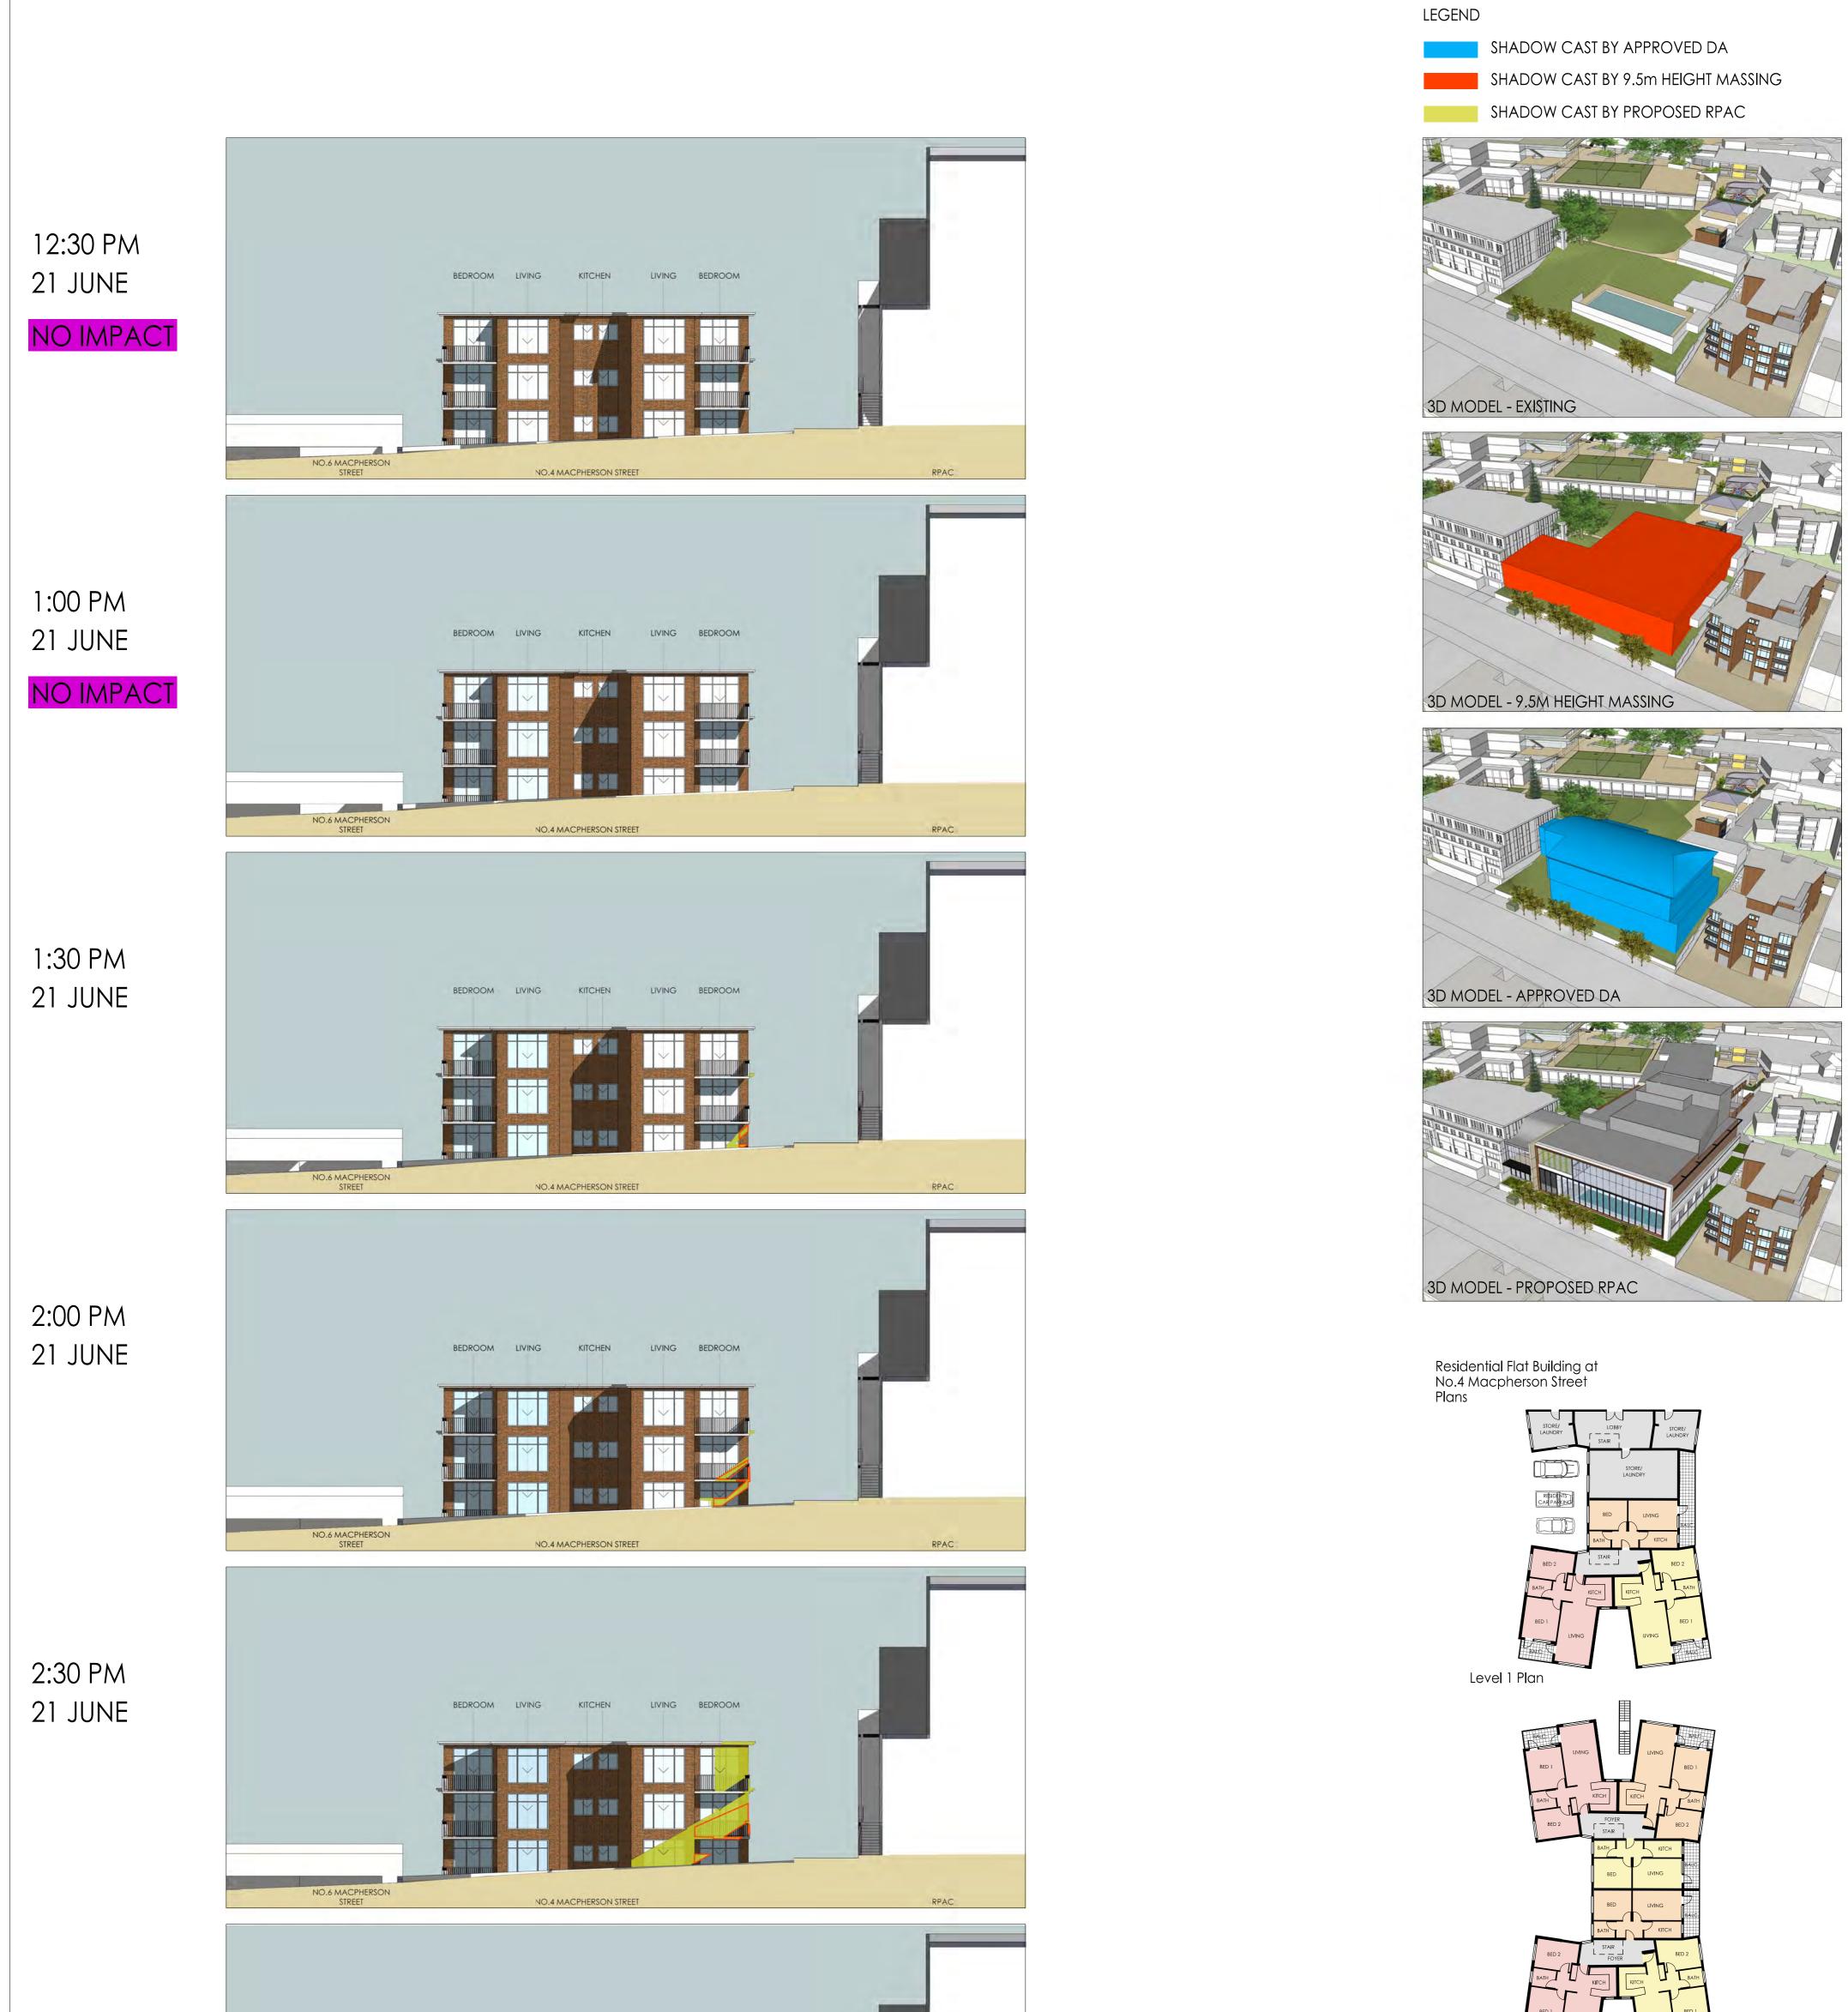

3:00 PM

21 JUNE

|                                    | <sup>Client</sup><br>ST. CATHERINE'S SCHOOL<br>26 Albion Street<br>Waverley NSW 2024 | Architect<br><b>PD MAYOH PTY LTD</b><br>ABN 16788096806<br>Peter Mayoh, Regd. Architect No 3788<br>Jo Simmons, Regd. Architect No 3788<br>Jo Simmons, Regd. Architect No 3788<br>Jo Simmons, Regd. Architect No 8227<br>60 Strathallen Avenue, Northbridge NSW 2063<br>P: (02) 9958 0488<br>Ilynne.b@pdmayoh.com.au<br>www.mayoharchitects.com.au | Project<br>Part 1 : Campus Master Plan<br>Address<br>26 Albion Street<br>Waverley NSW 2024 | Drawing Title<br>SHADOW DIAGRAMS - RPAC<br>21 JUNE - WINTER SOLSTICE<br>12:30PM - 3:00PM<br>NORTH ELEVATION OF | Scale: 1:200 @ A1 Job No: 1212   N Checked: PDM, JS Drawn: SS   Dwg No. Dwg No.   A.MP.707.1 A |
|------------------------------------|--------------------------------------------------------------------------------------|---------------------------------------------------------------------------------------------------------------------------------------------------------------------------------------------------------------------------------------------------------------------------------------------------------------------------------------------------|--------------------------------------------------------------------------------------------|----------------------------------------------------------------------------------------------------------------|------------------------------------------------------------------------------------------------|
| A ADDITIONAL INFORMATION TO D.O.P. | 29.04.15                                                                             | ARCHITECTS www.mayonarchitects.com.au                                                                                                                                                                                                                                                                                                             |                                                                                            | NO.4 MACPHERSON STREET                                                                                         |                                                                                                |
| Issue Amendment Description        | Date                                                                                 |                                                                                                                                                                                                                                                                                                                                                   |                                                                                            |                                                                                                                |                                                                                                |