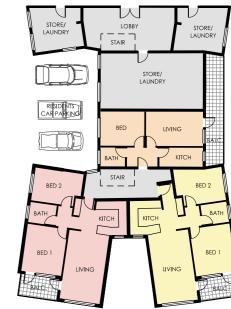

3:00 PM

21 JUNE

|                                    | <sup>Client</sup><br>ST. CATHERINE'S SCHOOL<br>26 Albion Street<br>Waverley NSW 2024 | Architect<br><b>PD MAYOH PTY LTD</b><br>ABN 16788096806<br>Peter Mayoh, Regd. Architect No 3788<br>Jo Simmons, Regd. Architect No 3788<br>Jo Simmons, Regd. Architect No 3788<br>Jo Simmons, Regd. Architect No 8227<br>60 Strathallen Avenue, Northbridge NSW 2063<br>P: (02) 9958 0488<br>Ilynne.b@pdmayoh.com.au<br>www.mayoharchitects.com.au | Project<br>Part 1 : Campus Master Plan<br>Address<br>26 Albion Street<br>Waverley NSW 2024 | Drawing Title<br>SHADOW DIAGRAMS - RPAC<br>21 JUNE - WINTER SOLSTICE<br>12:30PM - 3:00PM<br>NORTH ELEVATION OF | Scale: 1:200 @ A1 Job No: 1212   N Checked: PDM, JS Drawn: SS   Dwg No. Dwg No.   A.MP.707.1 A |
|------------------------------------|--------------------------------------------------------------------------------------|---------------------------------------------------------------------------------------------------------------------------------------------------------------------------------------------------------------------------------------------------------------------------------------------------------------------------------------------------|--------------------------------------------------------------------------------------------|----------------------------------------------------------------------------------------------------------------|------------------------------------------------------------------------------------------------|
| A ADDITIONAL INFORMATION TO D.O.P. | 29.04.15                                                                             | ARCHITECTS www.mayonarchitects.com.au                                                                                                                                                                                                                                                                                                             |                                                                                            | NO.4 MACPHERSON STREET                                                                                         |                                                                                                |
| Issue Amendment Description        | Date                                                                                 |                                                                                                                                                                                                                                                                                                                                                   |                                                                                            |                                                                                                                |                                                                                                |