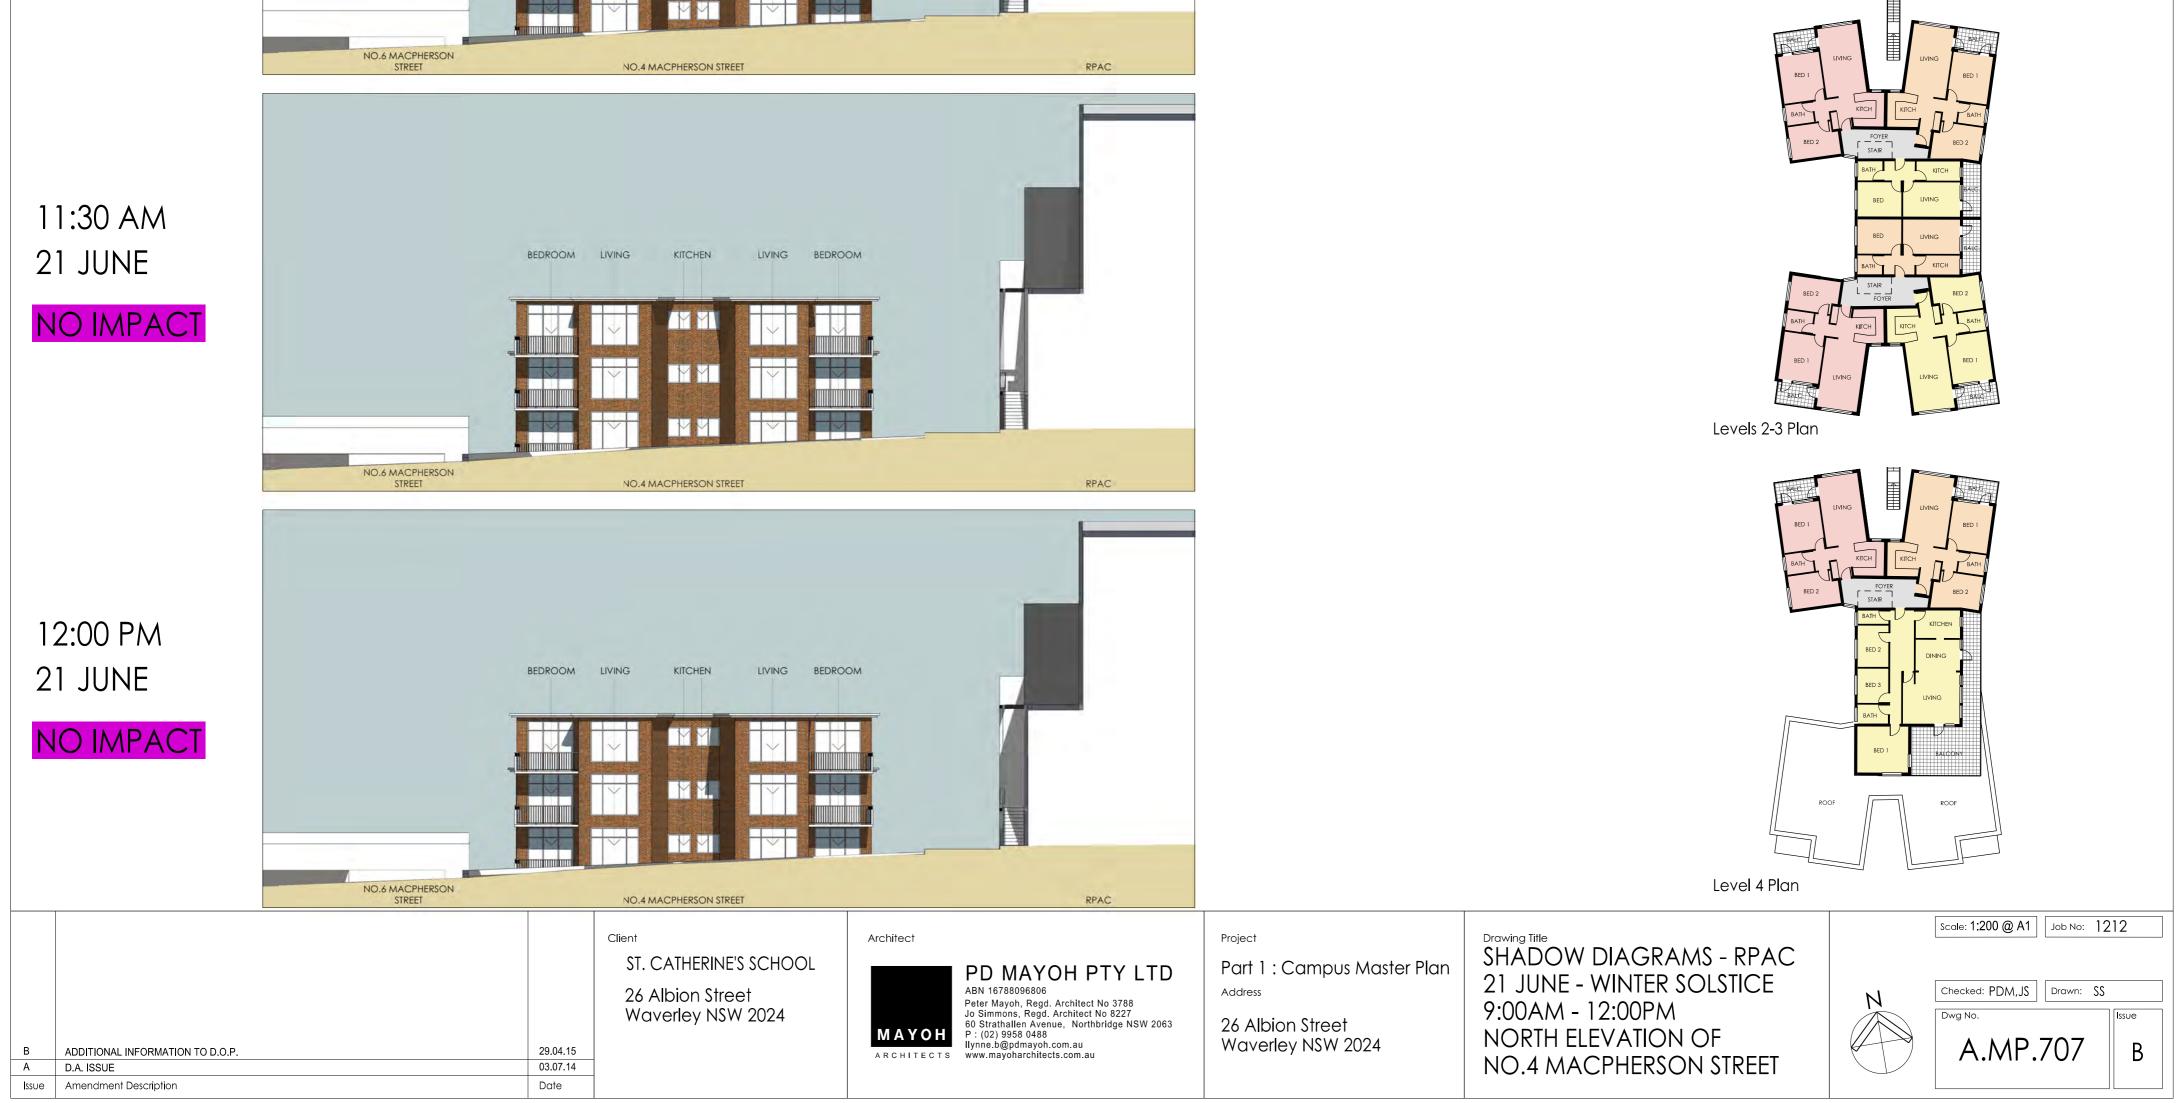

3:00 PM

21 JUNE

|                                    | <sup>Client</sup><br>ST. CATHERINE'S SCHOOL<br>26 Albion Street<br>Waverley NSW 2024 | Architect<br><b>PD MAYOH PTY LTD</b><br>ABN 16788096806<br>Peter Mayoh, Regd. Architect No 3788<br>Jo Simmons, Regd. Architect No 3788<br>Jo Simmons, Regd. Architect No 3788<br>Jo Simmons, Regd. Architect No 8227<br>60 Strathallen Avenue, Northbridge NSW 2063<br>P: (02) 9958 0488<br>Ilynne.b@pdmayoh.com.au<br>www.mayoharchitects.com.au | Project<br>Part 1 : Campus Master Plan<br>Address<br>26 Albion Street<br>Waverley NSW 2024 | Drawing Title<br>SHADOW DIAGRAMS - RPAC<br>21 JUNE - WINTER SOLSTICE<br>12:30PM - 3:00PM<br>NORTH ELEVATION OF | Scale: 1:200 @ A1 Job No: 1212   N Checked: PDM, JS Drawn: SS   Dwg No. Dwg No.   A.MP.707.1 A |
|------------------------------------|--------------------------------------------------------------------------------------|---------------------------------------------------------------------------------------------------------------------------------------------------------------------------------------------------------------------------------------------------------------------------------------------------------------------------------------------------|--------------------------------------------------------------------------------------------|----------------------------------------------------------------------------------------------------------------|------------------------------------------------------------------------------------------------|
| A ADDITIONAL INFORMATION TO D.O.P. | 29.04.15                                                                             | ARCHITECTS www.mayonarchitects.com.au                                                                                                                                                                                                                                                                                                             |                                                                                            | NO.4 MACPHERSON STREET                                                                                         |                                                                                                |
| Issue Amendment Description        | Date                                                                                 |                                                                                                                                                                                                                                                                                                                                                   |                                                                                            |                                                                                                                |                                                                                                |