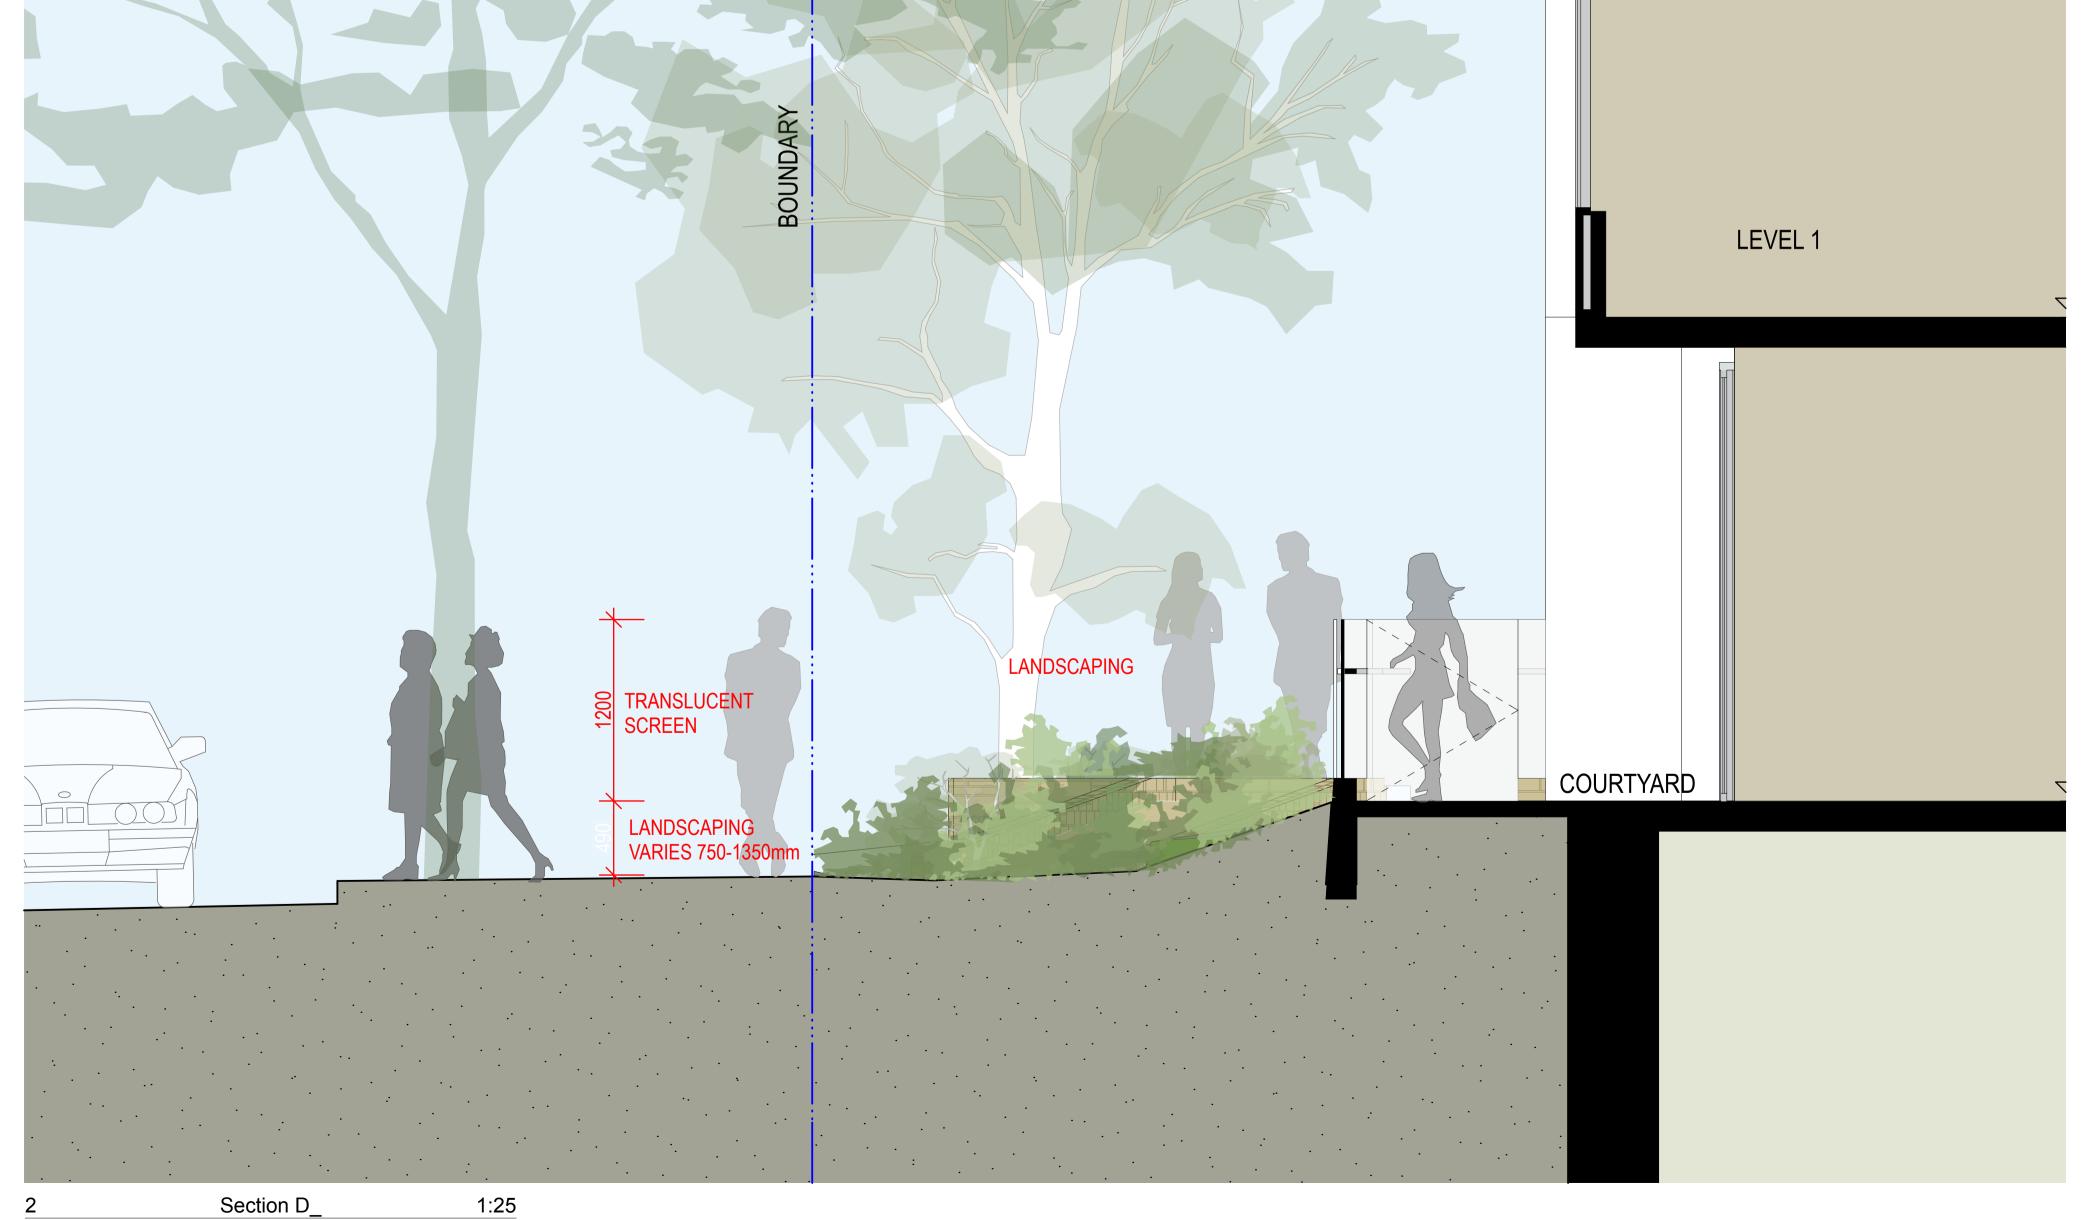

Meriton
528 Kent Street Sydney NSW 2000

Project Title

Residential Development

100 Bennelong Road Olympic Park NSW 2127

Drawing Title

GA Sections

Detail Section - Building C Ground Level

E 17.06.15 KD For SSD 6246 MOD 2

Rev. Date Approved by Revision Notes

Scale Project No. Drawn by North

1:25 @B1, 40%@A3
Status Dwg No.

SSD 6246 MOD 2 A-SSD-310-006 E

DLCS Quality Endorsed Company ISO 9001:2008, Licence Number 4168 Nominated Architect: Nicholas Turner 6695, ABN 86 064 084 911