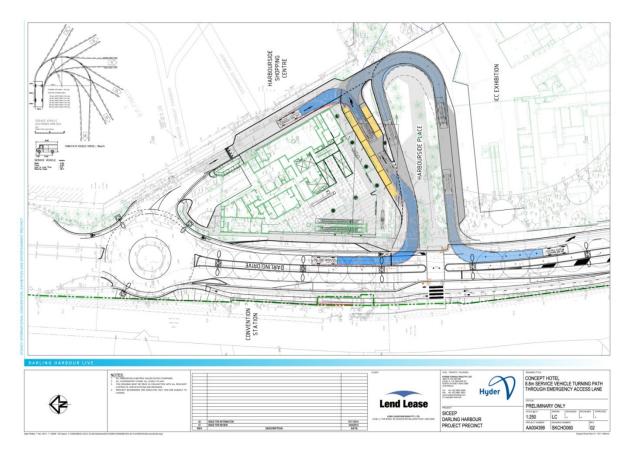

## **SICEEP - Hotel Porte Cochere**

Hyder was requested, via email dated 5th November 2014, to review the proposed revised layout for the Porte Cochere area of the ICC Hotel for any vehicle path travel issues.

The below sketch plan responds to this request, as was provided in our email dated 7th November 2014 showing the turning path for an Austroads 8.8m Service Vehicle using the Autoturn add on software for AutoCAD. This demonstrates that the revised Porte Cochere car parking layout does not affect service vehicle turning paths through this area

We have reviewed the revised Porte Cochere car parking layout and note that it does not affect service vehicle turning paths through this area.

The revised Porte Cochere parking layout provides an additional parking bay. The provision of this additional parking bay does not affect the assumptions and findings of the previous DA report.