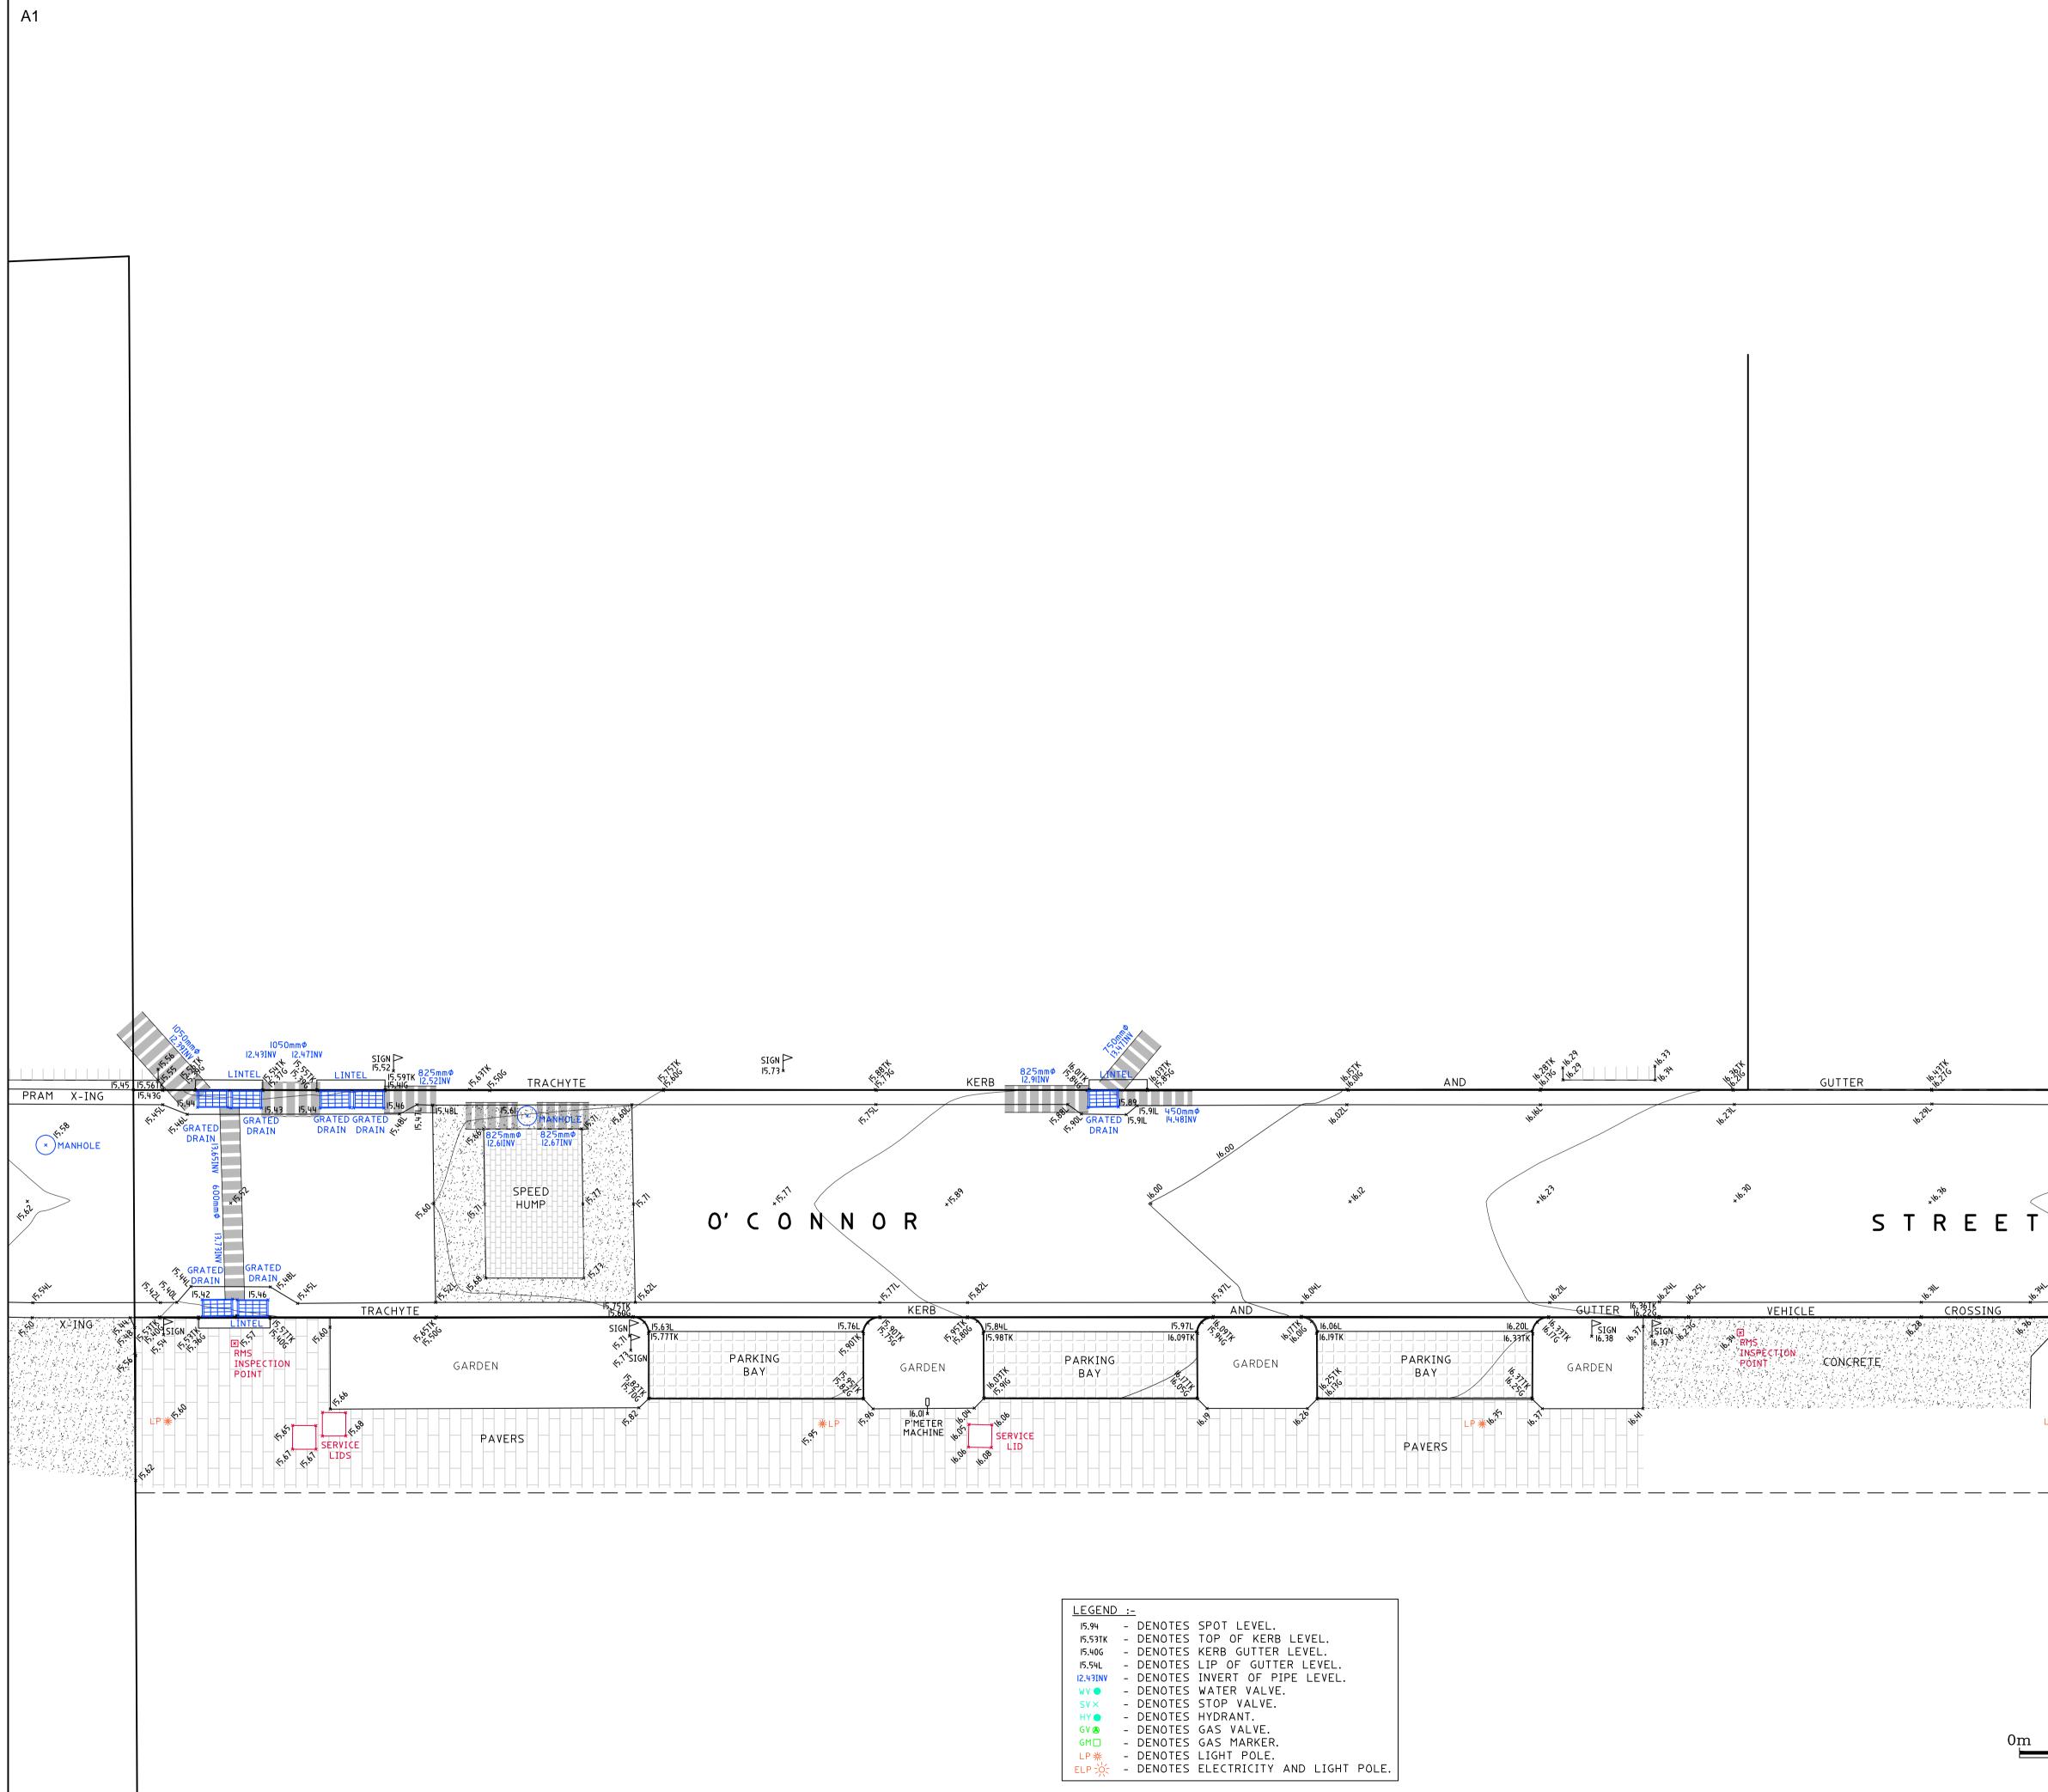

| <u>legend</u> | <u></u>                               |
|---------------|---------------------------------------|
| 15.94         | - DENOTES SPOT LEVEL.                 |
| 15.53TK       | - DENOTES TOP OF KERB LEVEL.          |
| 15.40G        | - DENOTES KERB GUTTER LEVEL.          |
| 15.54L        | - DENOTES LIP OF GUTTER LEVEL.        |
| 12.43INV      | - DENOTES INVERT OF PIPE LEVEL.       |
| WV 🗢          | - DENOTES WATER VALVE.                |
| SV×           | - DENOTES STOP VALVE.                 |
| HY 🔵          | - DENOTES HYDRANT.                    |
| GV 🔕          | - DENOTES GAS VALVE.                  |
| GM            | - DENOTES GAS MARKER.                 |
| LP 袾          | - DENOTES LIGHT POLE.                 |
| ELP 🔆         | - DENOTES ELECTRICITY AND LIGHT POLE. |
|               |                                       |