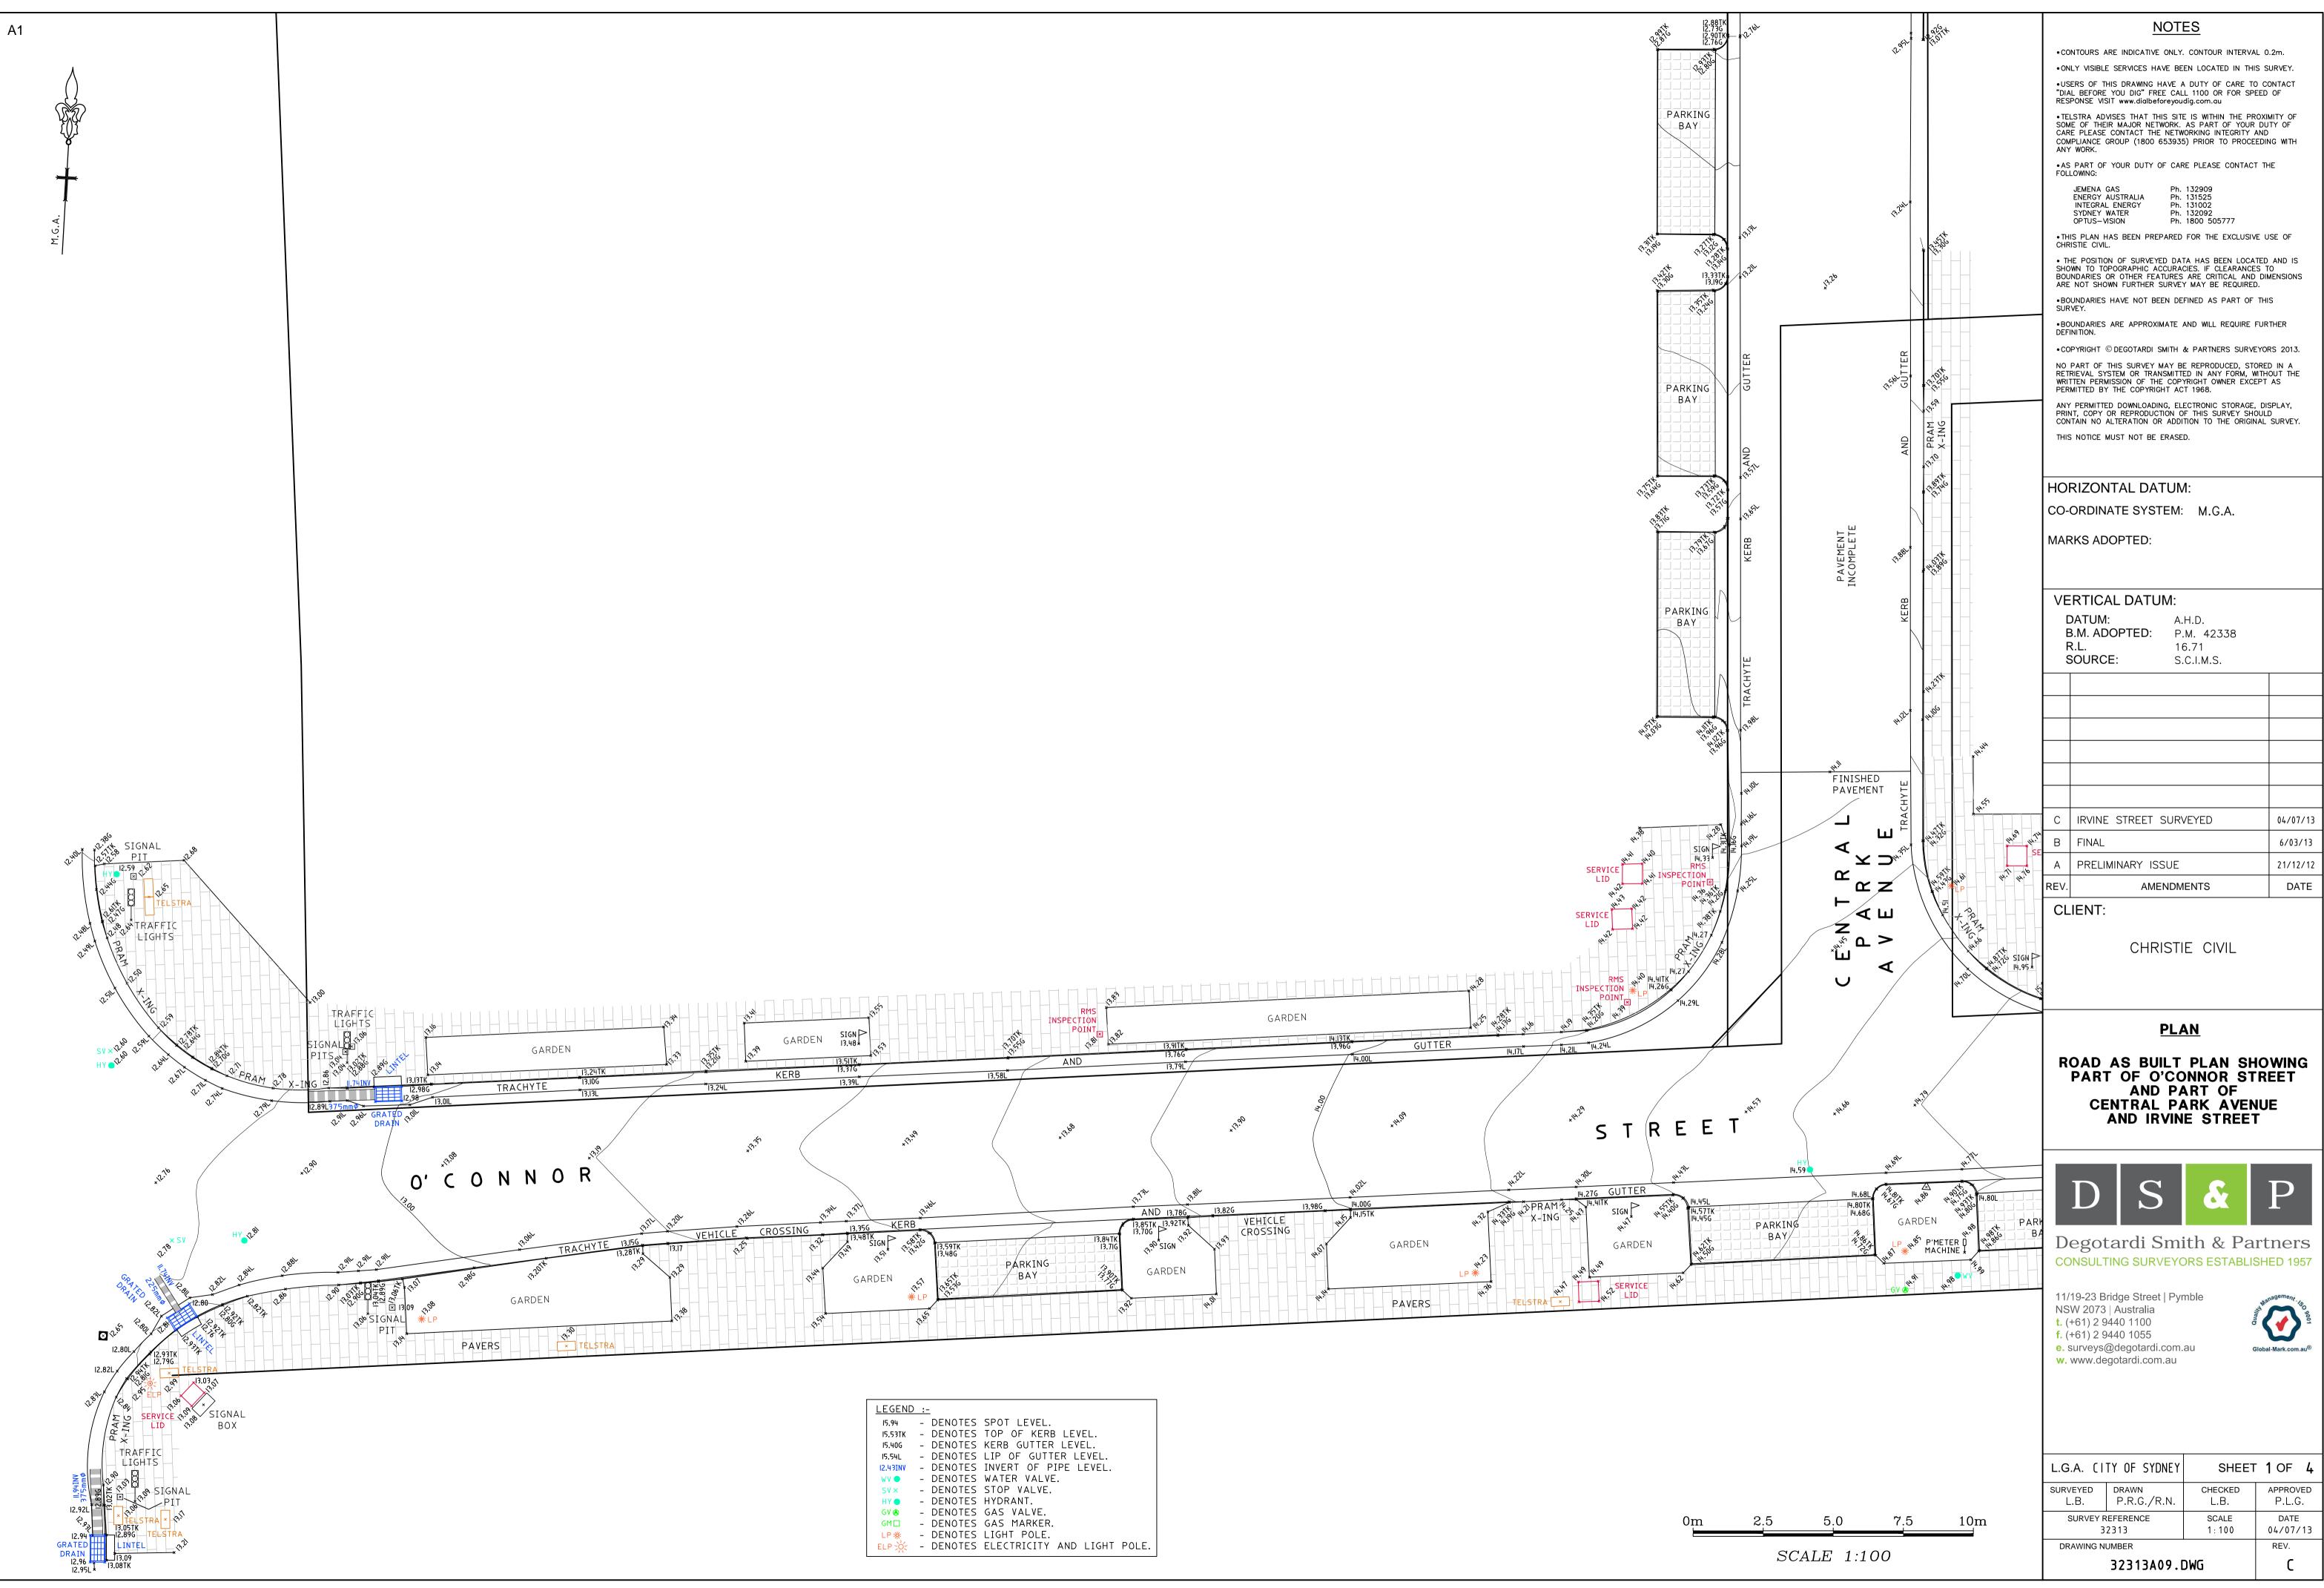

| LEGEND :- |                                       |  |  |  |  |  |  |
|-----------|---------------------------------------|--|--|--|--|--|--|
| 15.94     | - DENOTES SPOT LEVEL.                 |  |  |  |  |  |  |
| 15.53TK   | - DENOTES TOP OF KERB LEVEL.          |  |  |  |  |  |  |
| 15.40G    | - DENOTES KERB GUTTER LEVEL.          |  |  |  |  |  |  |
| 15.54L    | - DENOTES LIP OF GUTTER LEVEL.        |  |  |  |  |  |  |
| 12.43INV  | - DENOTES INVERT OF PIPE LEVEL.       |  |  |  |  |  |  |
| WV 🗢      | - DENOTES WATER VALVE.                |  |  |  |  |  |  |
| SV×       | - DENOTES STOP VALVE.                 |  |  |  |  |  |  |
| HY 🗶      | - DENOTES HYDRANT.                    |  |  |  |  |  |  |
| GV 🔕      | - DENOTES GAS VALVE.                  |  |  |  |  |  |  |
| GM        | - DENOTES GAS MARKER.                 |  |  |  |  |  |  |
| LP 🔆      | - DENOTES LIGHT POLE.                 |  |  |  |  |  |  |
| ELP 🔆     | - DENOTES ELECTRICITY AND LIGHT POLE. |  |  |  |  |  |  |

| <u>legend</u> | <u></u>                               |
|---------------|---------------------------------------|
| 15.94         | - DENOTES SPOT LEVEL.                 |
| 15.53TK       | - DENOTES TOP OF KERB LEVEL.          |
| 15.40G        | - DENOTES KERB GUTTER LEVEL.          |
| 15.54L        | - DENOTES LIP OF GUTTER LEVEL.        |
| 12.43INV      | - DENOTES INVERT OF PIPE LEVEL.       |
| WV 🗢          | - DENOTES WATER VALVE.                |
| SV×           | - DENOTES STOP VALVE.                 |
| HY 🔵          | - DENOTES HYDRANT.                    |
| GV 🔕          | - DENOTES GAS VALVE.                  |
| GM            | - DENOTES GAS MARKER.                 |
| LP 袾          | - DENOTES LIGHT POLE.                 |
| ELP 🔆         | - DENOTES ELECTRICITY AND LIGHT POLE. |
|               |                                       |

0m

| E T his Kent               | 5.551 5.436<br>5.1436<br>5.1436<br>5.1436<br>5.1436<br>5.1436<br>5.1436<br>5.1436<br>5.1436<br>5.1436<br>5.1436<br>5.1436<br>5.1436<br>5.1436<br>5.1436<br>5.1436<br>5.1436<br>5.1436<br>5.1436<br>5.1436<br>5.1436<br>5.1436<br>5.1436<br>5.1436<br>5.1436<br>5.1436<br>5.1436<br>5.1436<br>5.1436<br>5.1436<br>5.1436<br>5.1436<br>5.1436<br>5.1436<br>5.1436<br>5.1436<br>5.1436<br>5.1436<br>5.1436<br>5.1436<br>5.1436<br>5.1436<br>5.1436<br>5.1436<br>5.1436<br>5.1436<br>5.1436<br>5.1436<br>5.1436<br>5.1436<br>5.1436<br>5.1436<br>5.1436<br>5.1436<br>5.1436<br>5.1436<br>5.1436<br>5.1436<br>5.1436<br>5.1436<br>5.1436<br>5.1436<br>5.1436<br>5.1436<br>5.1436<br>5.1436<br>5.1436<br>5.1436<br>5.1436<br>5.1436<br>5.1436<br>5.1436<br>5.1436<br>5.1436<br>5.1436<br>5.1436<br>5.1436<br>5.1436<br>5.1436<br>5.1436<br>5.1436<br>5.1436<br>5.1436<br>5.1436<br>5.1436<br>5.1436<br>5.1436<br>5.1436<br>5.1436<br>5.1436<br>5.1436<br>5.1436<br>5.1436<br>5.1436<br>5.1436<br>5.1436<br>5.1436<br>5.1436<br>5.1436<br>5.1436<br>5.1436<br>5.1436<br>5.1436<br>5.1436<br>5.1436<br>5.1436<br>5.1436<br>5.1436<br>5.1436<br>5.1436<br>5.1436<br>5.1436<br>5.1436<br>5.1436<br>5.1436<br>5.1436<br>5.1436<br>5.1436<br>5.1436<br>5.1436<br>5.1436<br>5.1436<br>5.1436<br>5.1436<br>5.1436<br>5.1436<br>5.1436<br>5.1436<br>5.1436<br>5.1436<br>5.1436<br>5.1436<br>5.1436<br>5.1436<br>5.1436<br>5.1436<br>5.1436<br>5.1436<br>5.1436<br>5.1436<br>5.1436<br>5.1436<br>5.1436<br>5.1436<br>5.1436<br>5.1436<br>5.1436<br>5.1436<br>5.1436<br>5.1436<br>5.1436<br>5.1436<br>5.1436<br>5.1436<br>5.1436<br>5.1436<br>5.1436<br>5.1436<br>5.1436<br>5.1436<br>5.1436<br>5.1436<br>5.1436<br>5.1436<br>5.1436<br>5.1436<br>5.1436<br>5.1436<br>5.1436<br>5.1436<br>5.1436<br>5.1436<br>5.1436<br>5.1436<br>5.1436<br>5.1436<br>5.1436<br>5.1436<br>5.1436<br>5.1436<br>5.1436<br>5.1436<br>5.1436<br>5.1436<br>5.1436<br>5.1436<br>5.1436<br>5.1436<br>5.1436<br>5.1436<br>5.1436<br>5.1436<br>5.1436<br>5.1436<br>5.1436<br>5.1436<br>5.1436<br>5.1436<br>5.1436<br>5.1436<br>5.1436<br>5.1436<br>5.1436<br>5.1436<br>5.1436<br>5.1436<br>5.1436<br>5.1436<br>5.1436<br>5.1436<br>5.1436<br>5.1436<br>5.1436<br>5.1436<br>5.1436<br>5.1436<br>5.1436<br>5.1436<br>5.1436<br>5.1436<br>5.1436<br>5.1436<br>5.1436<br>5.1436<br>5.1436<br>5.1436<br>5.1436<br>5.1436<br>5.1436<br>5.1436<br>5.1436<br>5.1436<br>5.1436<br>5.1436<br>5.1436<br>5.1436<br>5.1436<br>5.1436<br>5.1436<br>5.1436<br>5.1436<br>5.1436<br>5.1436<br>5.1436<br>5.1436<br>5.1436<br>5.1436<br>5.1436<br>5.1436<br>5.1436<br>5.1436<br>5.1436<br>5.1436<br>5.1436<br>5.1436<br>5.1436<br>5.1436<br>5.1436<br>5.1436<br>5.1436<br>5.1436<br>5.1436<br>5.1436<br>5.1436<br>5.1436<br>5.1436<br>5.1436<br>5.1436<br>5.1436<br>5.1436<br>5.1436<br>5.1436<br>5.1436<br>5.1436<br>5.1436<br>5.1436<br>5.1436<br>5.1436<br>5.1436<br>5.1436<br>5.1436<br>5.1436<br>5.1436<br>5.1436<br>5.1436<br>5.1436<br>5.1436<br>5.1436<br>5.1436<br>5.1436<br>5.1436<br>5.14 | IDE INDUCATIVE ONLY. CONTOUR INTE<br>ONLY VISIBLE SERVICES HAVE BEEN LOCATED IN<br>USERS OF THIS DRAWING HAVE A DUTY OF CARE<br>PLACE SERVICES HAVE BEEN LOCATED IN<br>USERS OF THIS DRAWING HAVE A DUTY OF CARE<br>PLACE SERVICES HAVE BEEN LOCATED IN<br>USERS OF THIS DRAWING HAVE A DUTY OF CARE<br>PLACE SERVICES THIS STEE IS WITHIN THE<br>SOURCE OF OUR DUTY OF CARE PLEASE CONT<br>COMPLIANCE GROUP (1600 653935) PRIOR TO PR<br>ANY HOKK.<br>PLASE CONTACT PRIS STEE IS SUBJECT<br>OF USERVICE CONTACT AND WITH THE<br>SOURCE WATER<br>OF THIS REAL ENERGY<br>PH. 132002<br>SYNEW WATER<br>OF OF SUBJECT CONTACT AND SEED<br>PHENESSON OF THE EXCLU-<br>HIE POSTION OF SUBJECT CONTACT AND SEED<br>SOUND ARES HAVE NOT BEEN DEFINED AS PART<br>SOUNDARES ARE APPROXIMATE AND WILL REQUI<br>IDEUNDARES ARE APPROXIMATE AND WILL REQUINCE<br>IDEUNDARES ARE APPROXIMATE AND WILL REQUIN<br>IDEUNDARES ARE APPROXIMATE AND WILL REQUINCE<br>IDEUNDARES ARE APPROXIMATE AND WILL REQUINCE<br>INTER CITIES CONTON TO THE OF<br>IDEUNDARES ARE APPROXIMENTS<br>IDEUNDARES ARE APPROXIMENTS<br>IDEUNDARES ARE APPROXIMENTS<br>IDEUNDARES ARE APPROXIMENTS<br>IDEUNDARES ARE APPROXIMENTS<br>IDEUNDARE AND PART OF<br>IDEUNDARES ARE APPROXIMENTS | THIS SURVEY.<br>TO CONTACT<br>SPEED OF<br>PROXIMITY OF<br>DOR DUTY OF<br>DY AND<br>DOCEEDING WITH<br>ACT THE<br>USIVE USE OF<br>DCATED AND IS<br>ACCEST ON<br>AND DIMENSIONS<br>AND DI |
|----------------------------|-----------------------------------------------------------------------------------------------------------------------------------------------------------------------------------------------------------------------------------------------------------------------------------------------------------------------------------------------------------------------------------------------------------------------------------------------------------------------------------------------------------------------------------------------------------------------------------------------------------------------------------------------------------------------------------------------------------------------------------------------------------------------------------------------------------------------------------------------------------------------------------------------------------------------------------------------------------------------------------------------------------------------------------------------------------------------------------------------------------------------------------------------------------------------------------------------------------------------------------------------------------------------------------------------------------------------------------------------------------------------------------------------------------------------------------------------------------------------------------------------------------------------------------------------------------------------------------------------------------------------------------------------------------------------------------------------------------------------------------------------------------------------------------------------------------------------------------------------------------------------------------------------------------------------------------------------------------------------------------------------------------------------------------------------------------------------------------------------------------------------------------------------------------------------------------------------------------------------------------------------------------------------------------------------------------------------------------------------------------------------------------------------------------------------------------------------------------------------------------------------------------------------------------------------------------------------------------------------------------------------------------------------------------------------------------------------------------------------------------------------------------------------------------------------------------------------------------------------------------------------------------------------------------------------------------------------------------------------------------------------------------------------------------------|-----------------------------------------------------------------------------------------------------------------------------------------------------------------------------------------------------------------------------------------------------------------------------------------------------------------------------------------------------------------------------------------------------------------------------------------------------------------------------------------------------------------------------------------------------------------------------------------------------------------------------------------------------------------------------------------------------------------------------------------------------------------------------------------------------------------------------------------------------------------------------------------------------------------------------------------------------------------------------------------------------------------------------------------------------------------------------------------------------------------------------------------------------------------------------------------------------------------------------------------------------------------------------------------------------------------------------------------------------------------------------------------------------------------------------------------------------------------------------------------------------------------------------------------------------------------------------------------------------------------------------------------------------------------------------------------------------------------------------------------------------------------------------------------------------------------------------------------------------------------------------------------------------------------------------------------------------------------------------------------------------------------------|----------------------------------------------------------------------------------------------------------------------------------------------------------------------------------------------------------------------------------------------------------------------------------------------------------------------------------------------------------------------------------------------------------------------------------------------------------------------------------------------------------------------------------------------------------------------------------------------------------------------------------------------------------------------------------------------------------------------------------------------------------------------------------------------------------------------------------------------------------------------------------------------------------------------------------------------------------------------------------------------------------------------------------------------------------------------------------------------------------------------------------------------------------------------------------------------------------------------------------------------------------------------------------------------------------------------------------------------------------------------------------------------------------------------------------------------------------------------------------------------------------------------------------------------------------------------------------------------------------------------------------------------------------------------------------------------------------------------------------------------------------------------------------------------------------------------------------------------------------------------------------------------------------------------------------------------------------------------------------------------------------------------------------------------------------------------------------------------------------------------------------------------------------------------------------------------------------------------------------------------------------------------------------------------------------------------------------------------------------------------------------------------------|
|                            |                                                                                                                                                                                                                                                                                                                                                                                                                                                                                                                                                                                                                                                                                                                                                                                                                                                                                                                                                                                                                                                                                                                                                                                                                                                                                                                                                                                                                                                                                                                                                                                                                                                                                                                                                                                                                                                                                                                                                                                                                                                                                                                                                                                                                                                                                                                                                                                                                                                                                                                                                                                                                                                                                                                                                                                                                                                                                                                                                                                                                                         | CONSULTING SURVEYORS ESTAB<br>11/19-23 Bridge Street   Pymble<br>NSW 2073   Australia<br>t. (+61) 2 9440 1100<br>f. (+61) 2 9440 1055<br>e. surveys@degotardi.com.au<br>w. www.degotardi.com.au                                                                                                                                                                                                                                                                                                                                                                                                                                                                                                                                                                                                                                                                                                                                                                                                                                                                                                                                                                                                                                                                                                                                                                                                                                                                                                                                                                                                                                                                                                                                                                                                                                                                                                                                                                                                                       | LISHED 1957                                                                                                                                                                                                                                                                                                                                                                                                                                                                                                                                                                                                                                                                                                                                                                                                                                                                                                                                                                                                                                                                                                                                                                                                                                                                                                                                                                                                                                                                                                                                                                                                                                                                                                                                                                                                                                                                                                                                                                                                                                                                                                                                                                                                                                                                                                                                                                                        |
|                            |                                                                                                                                                                                                                                                                                                                                                                                                                                                                                                                                                                                                                                                                                                                                                                                                                                                                                                                                                                                                                                                                                                                                                                                                                                                                                                                                                                                                                                                                                                                                                                                                                                                                                                                                                                                                                                                                                                                                                                                                                                                                                                                                                                                                                                                                                                                                                                                                                                                                                                                                                                                                                                                                                                                                                                                                                                                                                                                                                                                                                                         | SURVEYED DRAWN CHECKED                                                                                                                                                                                                                                                                                                                                                                                                                                                                                                                                                                                                                                                                                                                                                                                                                                                                                                                                                                                                                                                                                                                                                                                                                                                                                                                                                                                                                                                                                                                                                                                                                                                                                                                                                                                                                                                                                                                                                                                                | ET 2 OF 4                                                                                                                                                                                                                                                                                                                                                                                                                                                                                                                                                                                                                                                                                                                                                                                                                                                                                                                                                                                                                                                                                                                                                                                                                                                                                                                                                                                                                                                                                                                                                                                                                                                                                                                                                                                                                                                                                                                                                                                                                                                                                                                                                                                                                                                                                                                                                                                          |
| 2.5 5.0 7.5<br>SCALE 1:100 | 10m                                                                                                                                                                                                                                                                                                                                                                                                                                                                                                                                                                                                                                                                                                                                                                                                                                                                                                                                                                                                                                                                                                                                                                                                                                                                                                                                                                                                                                                                                                                                                                                                                                                                                                                                                                                                                                                                                                                                                                                                                                                                                                                                                                                                                                                                                                                                                                                                                                                                                                                                                                                                                                                                                                                                                                                                                                                                                                                                                                                                                                     | L.B. P.R.G./R.N. L.B.<br>SURVEY REFERENCE SCALE<br>32313 1:100<br>DRAWING NUMBER<br>32313A09.DWG                                                                                                                                                                                                                                                                                                                                                                                                                                                                                                                                                                                                                                                                                                                                                                                                                                                                                                                                                                                                                                                                                                                                                                                                                                                                                                                                                                                                                                                                                                                                                                                                                                                                                                                                                                                                                                                                                                                      | P.L.G.<br>DATE<br>04/07/13<br>REV.<br><b>C</b>                                                                                                                                                                                                                                                                                                                                                                                                                                                                                                                                                                                                                                                                                                                                                                                                                                                                                                                                                                                                                                                                                                                                                                                                                                                                                                                                                                                                                                                                                                                                                                                                                                                                                                                                                                                                                                                                                                                                                                                                                                                                                                                                                                                                                                                                                                                                                     |
|                            |                                                                                                                                                                                                                                                                                                                                                                                                                                                                                                                                                                                                                                                                                                                                                                                                                                                                                                                                                                                                                                                                                                                                                                                                                                                                                                                                                                                                                                                                                                                                                                                                                                                                                                                                                                                                                                                                                                                                                                                                                                                                                                                                                                                                                                                                                                                                                                                                                                                                                                                                                                                                                                                                                                                                                                                                                                                                                                                                                                                                                                         |                                                                                                                                                                                                                                                                                                                                                                                                                                                                                                                                                                                                                                                                                                                                                                                                                                                                                                                                                                                                                                                                                                                                                                                                                                                                                                                                                                                                                                                                                                                                                                                                                                                                                                                                                                                                                                                                                                                                                                                                                       |                                                                                                                                                                                                                                                                                                                                                                                                                                                                                                                                                                                                                                                                                                                                                                                                                                                                                                                                                                                                                                                                                                                                                                                                                                                                                                                                                                                                                                                                                                                                                                                                                                                                                                                                                                                                                                                                                                                                                                                                                                                                                                                                                                                                                                                                                                                                                                                                    |

| LEGEND   | <u>_:-</u>                            |
|----------|---------------------------------------|
| 15.94    | - DENOTES SPOT LEVEL.                 |
| 15.53TK  | - DENOTES TOP OF KERB LEVEL.          |
| 15.40G   | - DENOTES KERB GUTTER LEVEL.          |
| 15.54L   | - DENOTES LIP OF GUTTER LEVEL.        |
| 12.43INV | - DENOTES INVERT OF PIPE LEVEL.       |
| WV 🗢     | - DENOTES WATER VALVE.                |
| sv×      | - DENOTES STOP VALVE.                 |
| HY 🔵     | - DENOTES HYDRANT.                    |
| GV 🔕     | - DENOTES GAS VALVE.                  |
| GM□      | - DENOTES GAS MARKER.                 |
| LP 桊     | - DENOTES LIGHT POLE.                 |
| ELPジ     | - DENOTES ELECTRICITY AND LIGHT POLE. |
|          |                                       |