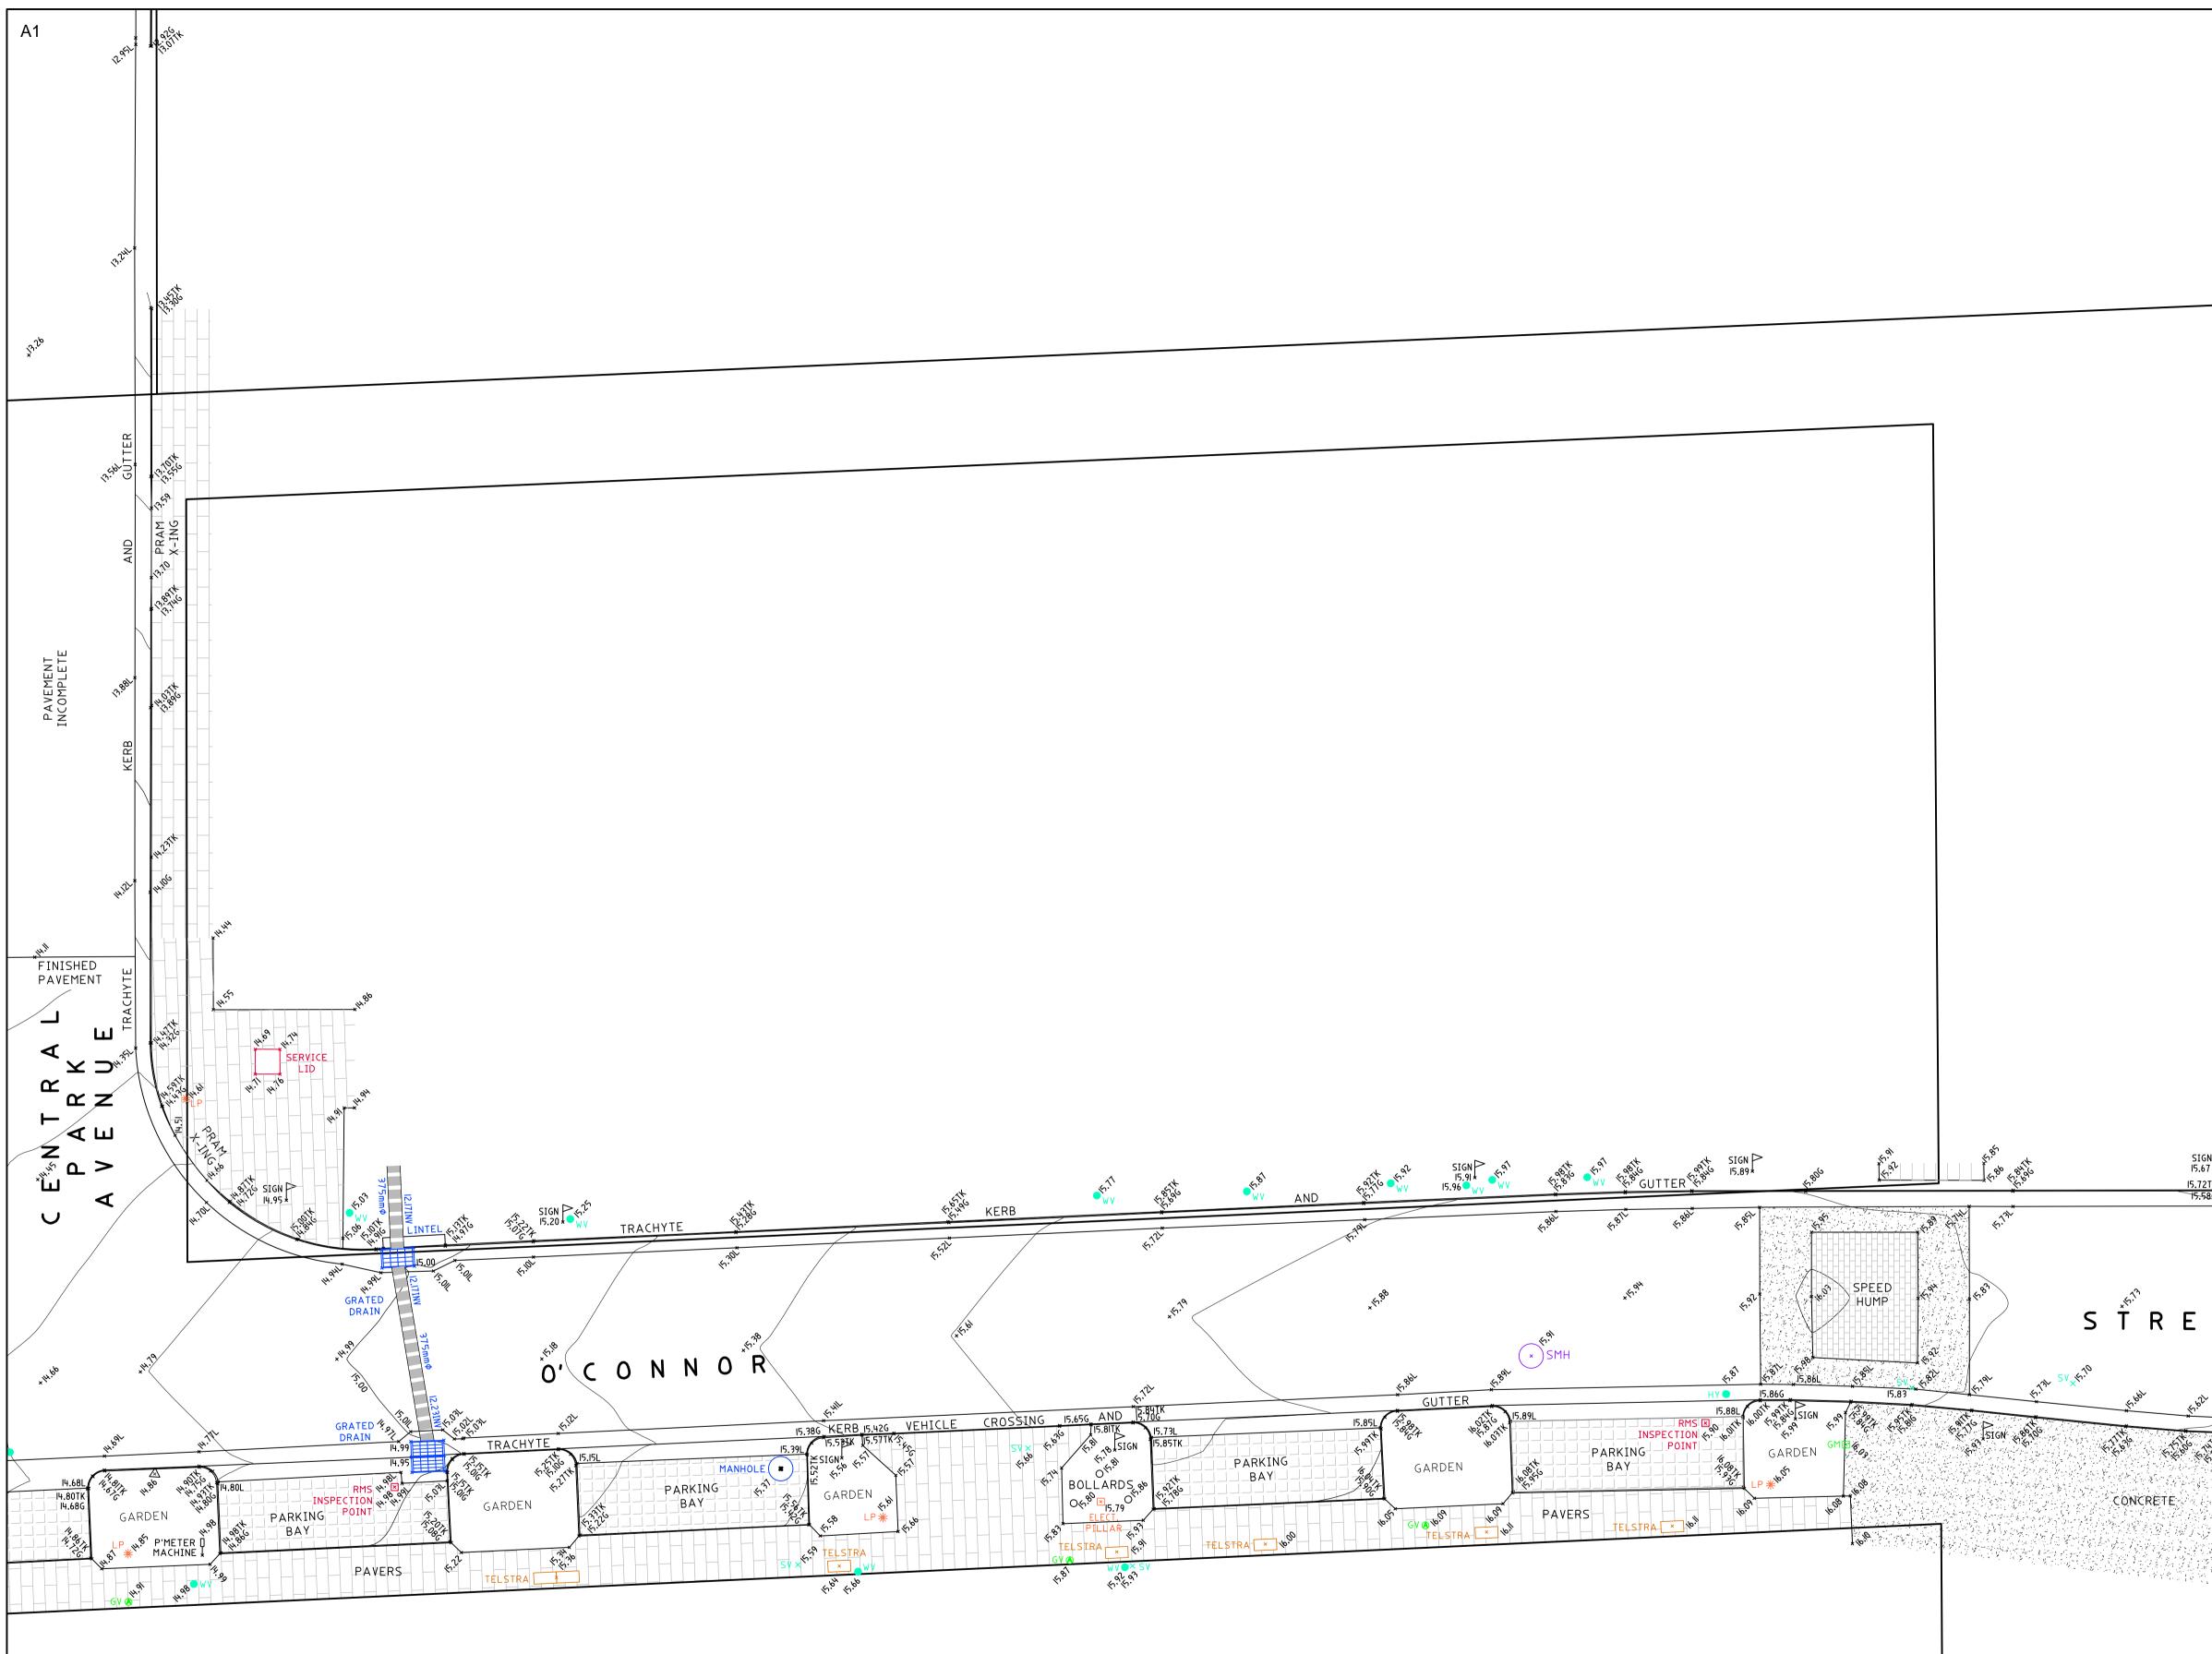

| LEGEND :- |                                       |  |  |  |  |  |  |
|-----------|---------------------------------------|--|--|--|--|--|--|
| 15.94     | - DENOTES SPOT LEVEL.                 |  |  |  |  |  |  |
| 15.53TK   | - DENOTES TOP OF KERB LEVEL.          |  |  |  |  |  |  |
| 15.40G    | - DENOTES KERB GUTTER LEVEL.          |  |  |  |  |  |  |
| 15.54L    | - DENOTES LIP OF GUTTER LEVEL.        |  |  |  |  |  |  |
| 12.43INV  | - DENOTES INVERT OF PIPE LEVEL.       |  |  |  |  |  |  |
| WV 🗢      | - DENOTES WATER VALVE.                |  |  |  |  |  |  |
| SV×       | - DENOTES STOP VALVE.                 |  |  |  |  |  |  |
| HY 🗶      | - DENOTES HYDRANT.                    |  |  |  |  |  |  |
| GV 🔕      | - DENOTES GAS VALVE.                  |  |  |  |  |  |  |
| GM        | - DENOTES GAS MARKER.                 |  |  |  |  |  |  |
| LP 🔆      | - DENOTES LIGHT POLE.                 |  |  |  |  |  |  |
| ELP 🔆     | - DENOTES ELECTRICITY AND LIGHT POLE. |  |  |  |  |  |  |