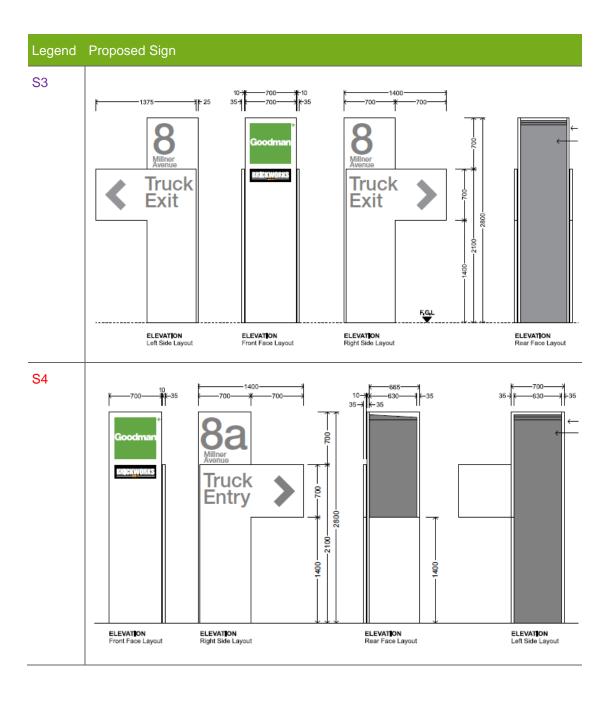

ION Right Side Layout **S**10 -700 -700 35→ Car Car 700 Park Park 1400 700 ELEVATION Left Side Layout ELEVATION Front Face Layout ELEVATION Right Side Layout **S11** ⊬35 700 Millner Avenue Millner Avenue Truck Entry Truck Entry 2800 2100 400 F.G.L ELEVATION Left Side Layout ELEVATION Front Face Layout ELEVATION Right Side Layout

#### 4 Millner Avenue (Lot 1B)



#### 2 Millner Avenue (Lot 1A)



Reference to sign types, see large estate sign specs attached for Joint Venture estate.



# Proposed Signage – Oakdale Industrial Estate Site 3A

Refer to signage plan OAK 3 DA 30(J) attached for reference on the location of each sign.









# **Proposed Signage – Oakdale Industrial Estate Site 3C**

Refer to signage plan OAK 3 DA 40 (P) attached for reference on the location of each sign.





S5













# **Proposed Signage – Oakdale Industrial Estate Site 3D**

Refer to signage plan OAK 3 DA 50(D) attached for reference on the location of each sign.