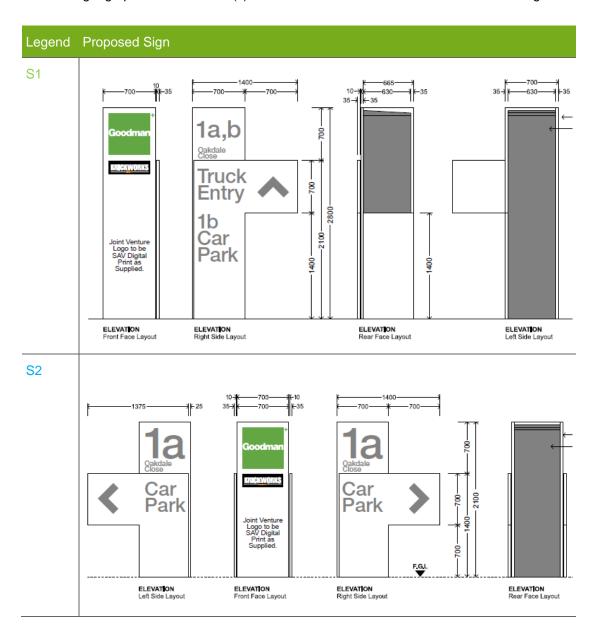

#### 2 Millner Avenue (Lot 1A)

Reference to sign types, see large estate sign specs attached for Joint Venture estate.