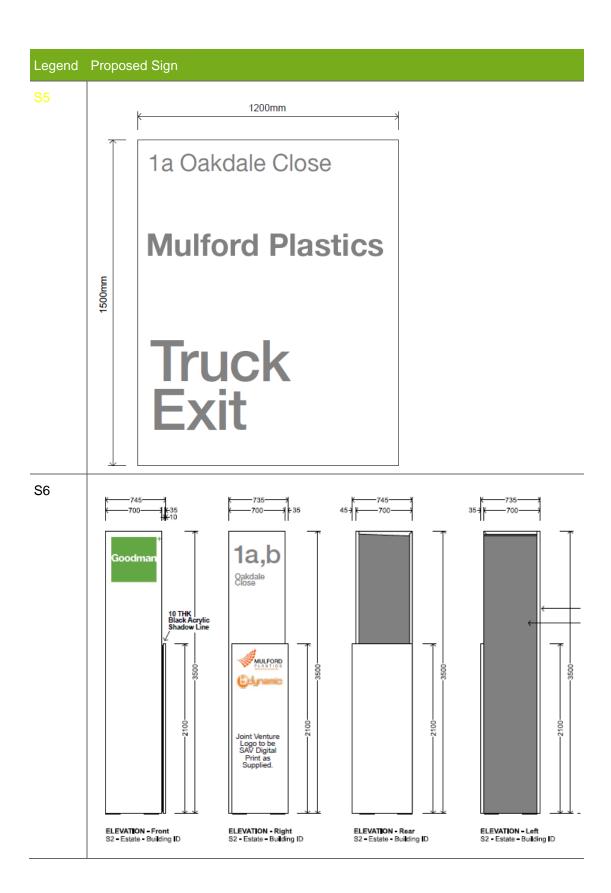

# **Proposed Signage – Oakdale Industrial Estate Site 3D**

Refer to signage plan OAK 3 DA 50(D) attached for reference on the location of each sign.