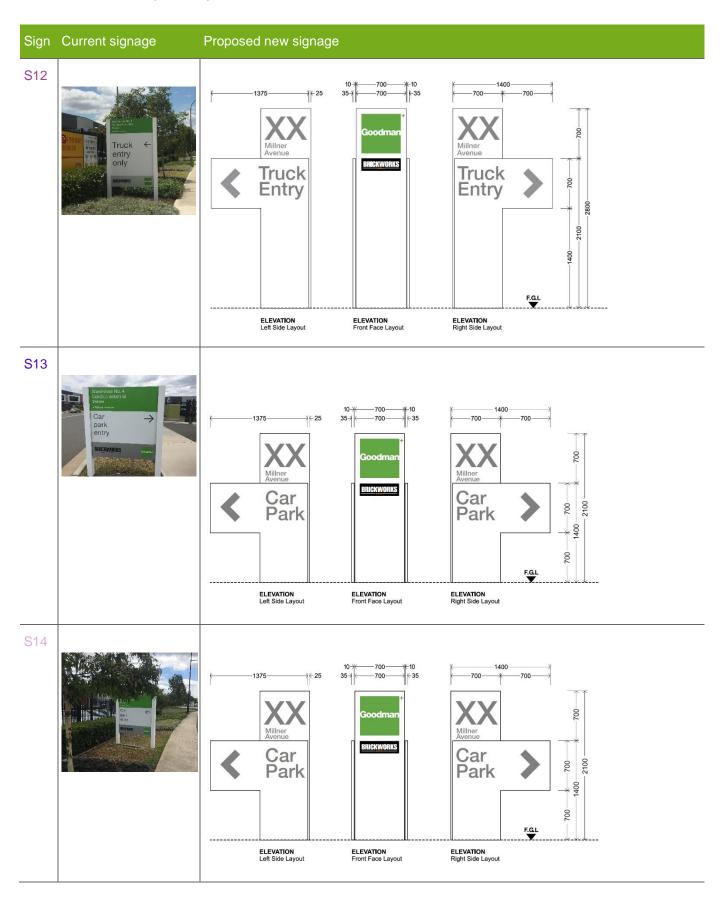

IX C**



### **Proposed Signage – Oakdale Industrial Estate (Central)**

### Lot 1 & 2, Oakdale Central

Refer to signage plan OAK 3 DA 05 (N) attached for reference on the location of each sign.

#### 1 Millner Avenue (Lot 2A)



#### 3 Millner Avenue (Lot 2A)









### Current signage Proposed new signage Sign S9 **\***10 → |←35 ¥⊬ 25 Truck Exit Truck Exit 2100 1400 ELEVATION Left Side Layout ELEVATION Front Face Layout ELEVATION Right Side Layout **S**10 -700 -700 35→ Car Car 700 Park Park 1400 700 ELEVATION Left Side Layout ELEVATION Front Face Layout ELEVATION Right Side Layout **S11** ⊬35 700 Millner Avenue Millner Avenue Truck Entry Truck Entry 2800 2100 400 F.G.L ELEVATION Left Side Layout ELEVATION Front Face Layout ELEVATION Right Side Layout

#### 4 Millner Avenue (Lot 1B)



#### 2 Millner Avenue (Lot 1A)



Reference to sign types, see large estate sign specs attached for Joint Venture estate.



# Proposed Signage – Oakdale Industrial Estate Site 3A

Refer to signage plan OAK 3 DA 30(J) attached for reference on the location of each sign.









# **Proposed Signage – Oakdale Industrial Estate Site 3C**

Refer to signage plan OAK 3 DA 40 (P) attached for reference on the location of each sign.





S5













# **Proposed Signage – Oakdale Industrial Estate Site 3D**

Refer to signage plan OAK 3 DA 50(D) attached for reference on the location of each sign.