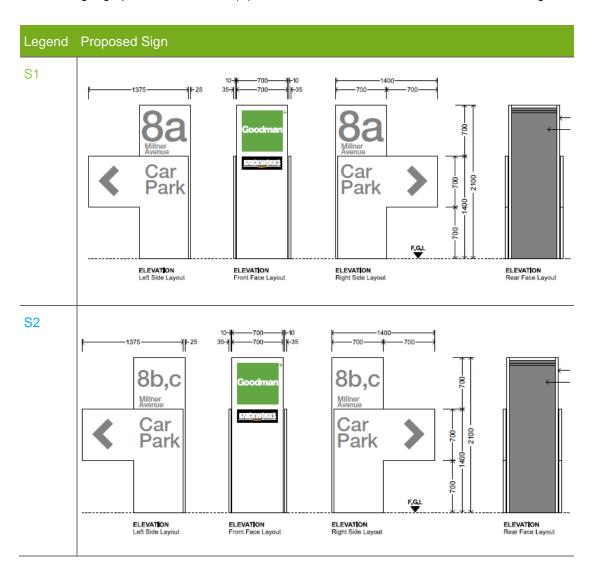

#### 2 Millner Avenue (Lot 1A)

Reference to sign types, see large estate sign specs attached for Joint Venture estate.