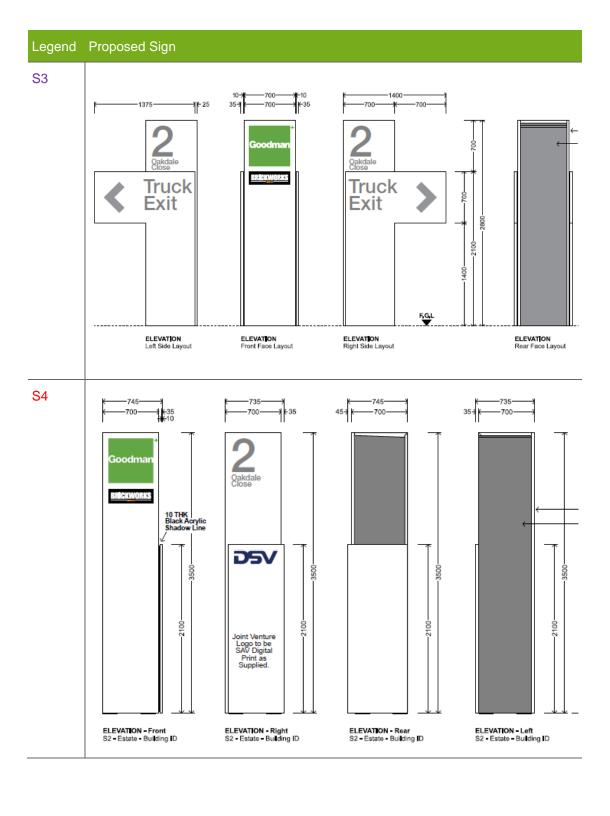

# **Proposed Signage – Oakdale Industrial Estate Site 3C**

Refer to signage plan OAK 3 DA 40 (P) attached for reference on the location of each sign.

S5