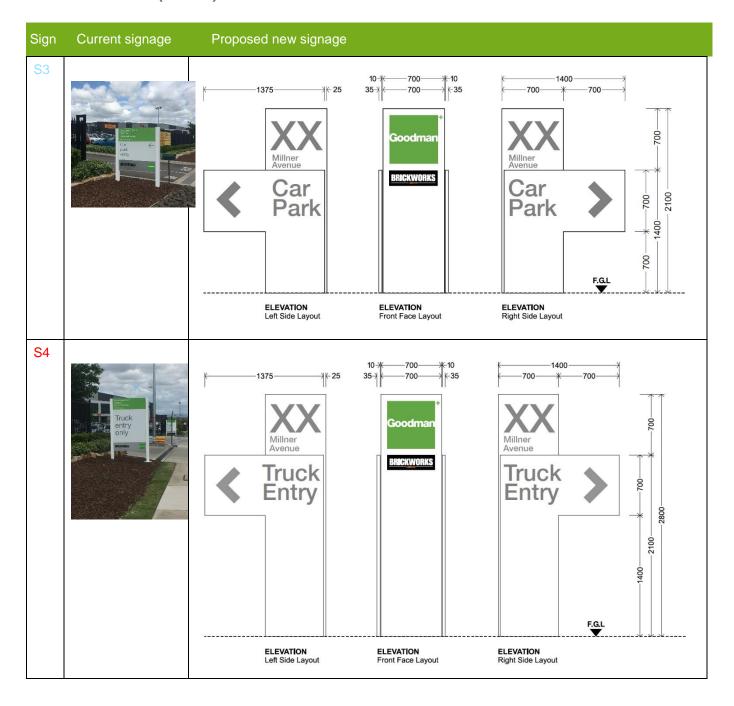

#### 4 Millner Avenue (Lot 1B)

#### 2 Millner Avenue (Lot 1A)

Reference to sign types, see large estate sign specs attached for Joint Venture estate.

# Proposed Signage – Oakdale Industrial Estate Site 3A

Refer to signage plan OAK 3 DA 30(J) attached for reference on the location of each sign.