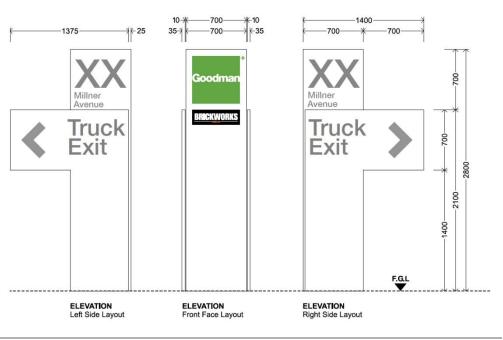

#### **APPENDIX C**



### **Proposed Signage – Oakdale Industrial Estate (Central)**

### Lot 1 & 2, Oakdale Central

Refer to signage plan OAK 3 DA 05 (N) attached for reference on the location of each sign.

#### 1 Millner Avenue (Lot 2A)



#### 3 Millner Avenue (Lot 2A)









### Current signage Proposed new signage Sign S9 **\***10 → |←35 ¥⊬ 25 Truck Exit Truck Exit 2100 1400 ELEVATION Left Side Layout ELEVATION Front Face Layout ELEVATION Right Side Layout **S**10 -700 -700 35→ Car Car 700 Park Park 1400 700 ELEVATION Left Side Layout ELEVATION Front Face Layout ELEVATION Right Side Layout **S11** ⊬35 700 Millner Avenue Millner Avenue Truck Entry Truck Entry 2800 2100 400 F.G.L ELEVATION Left Side Layout ELEVATION Front Face Layout ELEVATION Right Side Layout

#### 4 Millner Avenue (Lot 1B)



#### 2 Millner Avenue (Lot 1A)



Reference to sign types, see large estate sign specs attached for Joint Venture estate.



# Proposed Signage – Oakdale Industrial Estate Site 3A

Refer to signage plan OAK 3 DA 30(J) attached for reference on the location of each sig