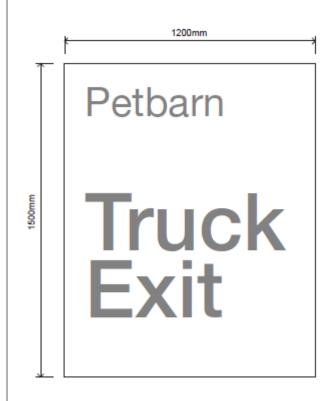

#### 2 Millner Avenue (Lot 1A)

Reference to sign types, see large estate sign specs attached for Joint Venture estate.