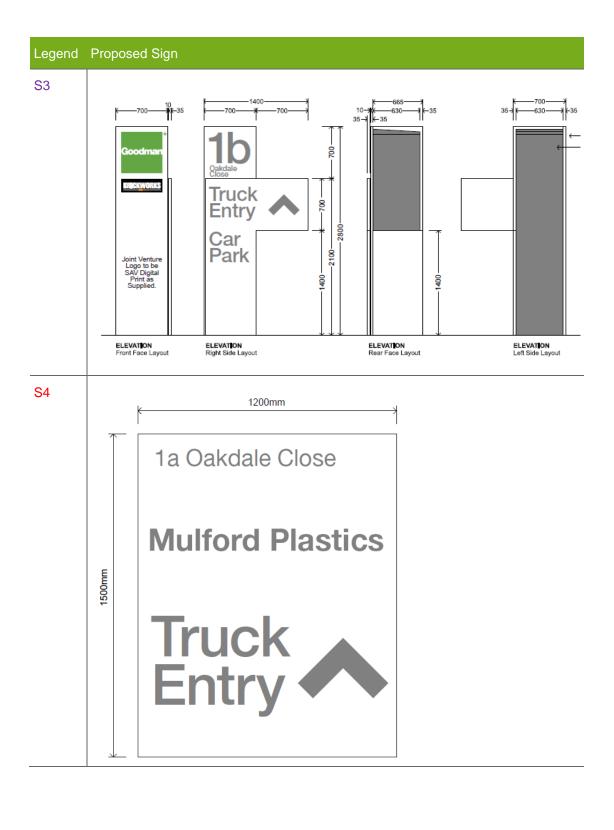

# **Proposed Signage – Oakdale Industrial Estate Site 3C**

Refer to signage plan OAK 3 DA 40 (P) attached for reference on the location of each sign.

S5