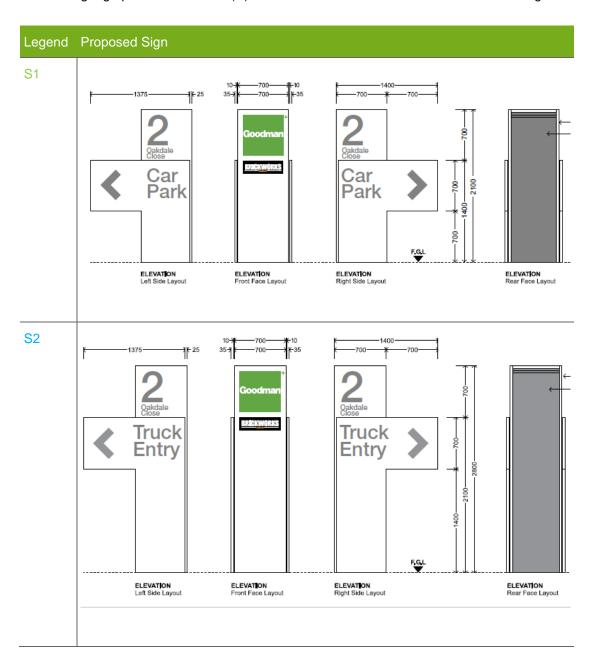

# Proposed Signage – Oakdale Industrial Estate Site 3A

Refer to signage plan OAK 3 DA 30(J) attached for reference on the location of each sign.