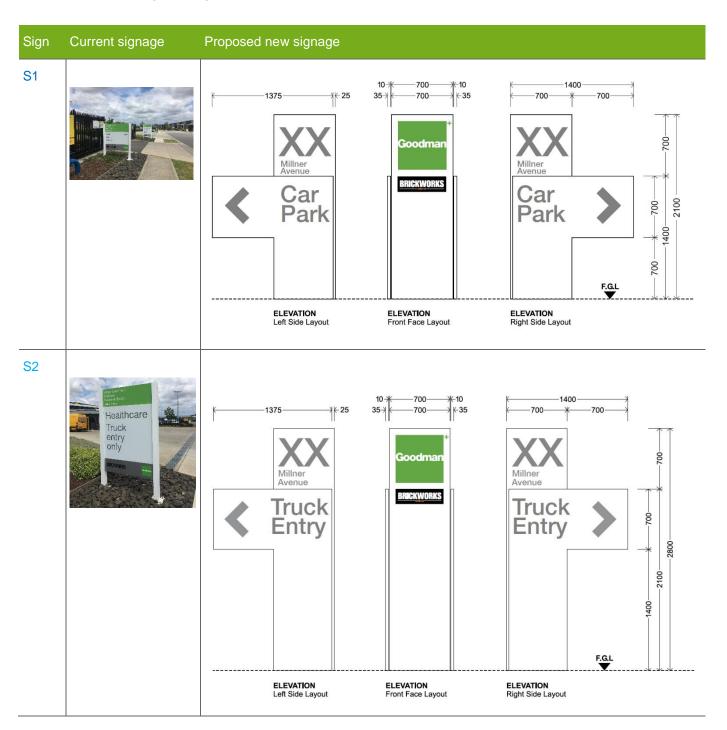

### Lot 1 & 2, Oakdale Central

Refer to signage plan OAK 3 DA 05 (N) attached for reference on the location of each sign.

#### 1 Millner Avenue (Lot 2A)

#### 3 Millner Avenue (Lot 2A)