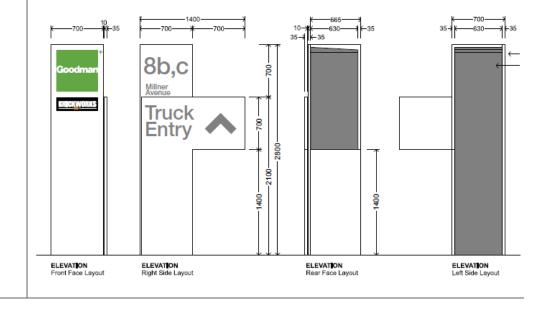

Side Layout **S**10 -700 -700 35→ Car Car 700 Park Park 1400 700 ELEVATION Left Side Layout ELEVATION Front Face Layout ELEVATION Right Side Layout **S11** ⊬35 700 Millner Avenue Millner Avenue Truck Entry Truck Entry 2800 2100 400 F.G.L ELEVATION Left Side Layout ELEVATION Front Face Layout ELEVATION Right Side Layout

#### 4 Millner Avenue (Lot 1B)



#### 2 Millner Avenue (Lot 1A)



Reference to sign types, see large estate sign specs attached for Joint Venture estate.



# Proposed Signage – Oakdale Industrial Estate Site 3A

Refer to signage plan OAK 3 DA 30(J) attached for reference on the location of each sign.









# **Proposed Signage – Oakdale Industrial Estate Site 3C**

Refer to signage plan OAK 3 DA 40 (P) attached for reference on the location of each sign.





S5













# **Proposed Signage – Oakdale Industrial Estate Site 3D**

Refer to signage plan OAK 3 DA 50(D) attached for reference on the location of each sign.