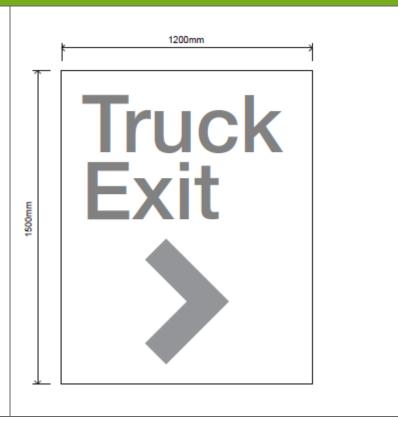

de Layout **S**10 -700 -700 35→ Car Car 700 Park Park 1400 700 ELEVATION Left Side Layout ELEVATION Front Face Layout ELEVATION Right Side Layout **S11** ⊬35 700 Millner Avenue Millner Avenue Truck Entry Truck Entry 2800 2100 400 F.G.L ELEVATION Left Side Layout ELEVATION Front Face Layout ELEVATION Right Side Layout

#### 4 Millner Avenue (Lot 1B)



#### 2 Millner Avenue (Lot 1A)



Reference to sign types, see large estate sign specs attached for Joint Venture estate.



# Proposed Signage – Oakdale Industrial Estate Site 3A

Refer to signage plan OAK 3 DA 30(J) attached for reference on the location of each sign.









# **Proposed Signage – Oakdale Industrial Estate Site 3C**

Refer to signage plan OAK 3 DA 40 (P) attached for reference on the location of each sign.





S5













# **Proposed Signage – Oakdale Industrial Estate Site 3D**

Refer to signage plan OAK 3 DA 50(D) attached for reference on the location of each sign.