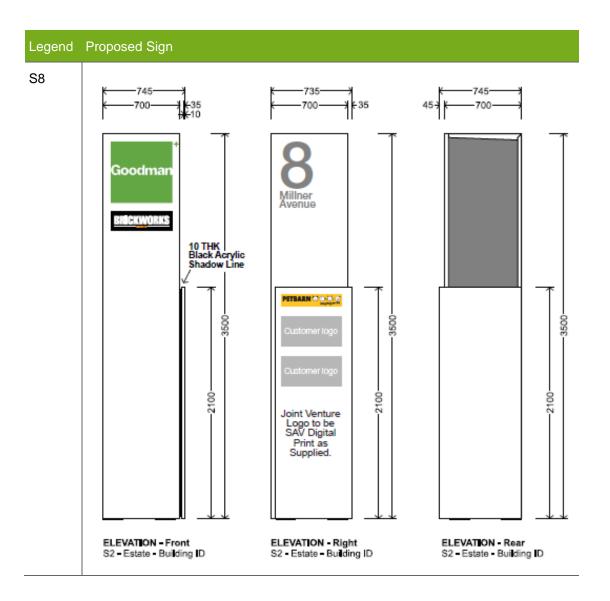

Layout **S**10 -700 -700 35→ Car Car 700 Park Park 1400 700 ELEVATION Left Side Layout ELEVATION Front Face Layout ELEVATION Right Side Layout **S11** ⊬35 700 Millner Avenue Millner Avenue Truck Entry Truck Entry 2800 2100 400 F.G.L ELEVATION Left Side Layout ELEVATION Front Face Layout ELEVATION Right Side Layout

#### 4 Millner Avenue (Lot 1B)



#### 2 Millner Avenue (Lot 1A)



Reference to sign types, see large estate sign specs attached for Joint Venture estate.



# Proposed Signage – Oakdale Industrial Estate Site 3A

Refer to signage plan OAK 3 DA 30(J) attached for reference on the location of each sign.









# **Proposed Signage – Oakdale Industrial Estate Site 3C**

Refer to signage plan OAK 3 DA 40 (P) attached for reference on the location of each sign.





S5













# **Proposed Signage – Oakdale Industrial Estate Site 3D**

Refer to signage plan OAK 3 DA 50(D) attached for reference on the location of each sign.