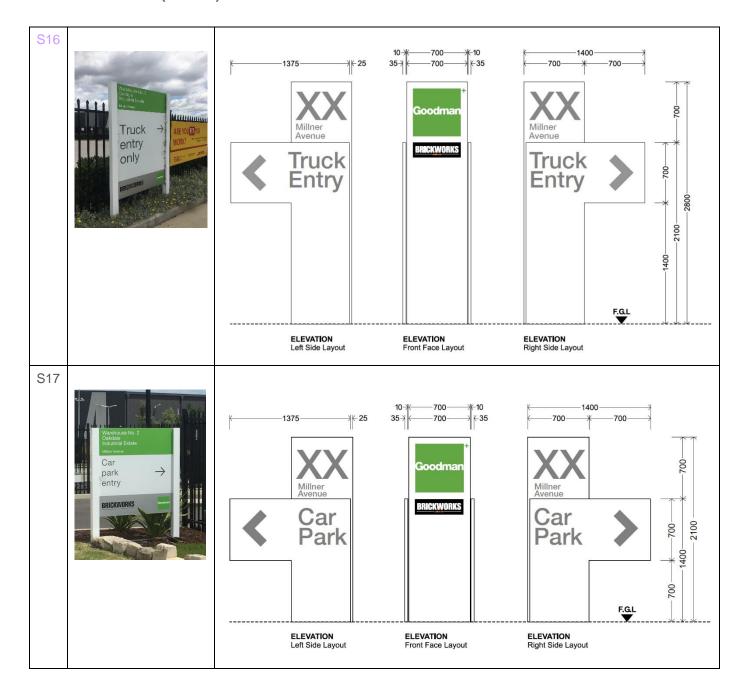

Oakdale Industrial Estate (Central)**

### Lot 1 & 2, Oakdale Central

Refer to signage plan OAK 3 DA 05 (N) attached for reference on the location of each sign.

#### 1 Millner Avenue (Lot 2A)



#### 3 Millner Avenue (Lot 2A)









### Current signage Proposed new signage Sign S9 **\***10 → |←35 ¥⊬ 25 Truck Exit Truck Exit 2100 1400 ELEVATION Left Side Layout ELEVATION Front Face Layout ELEVATION Right Side Layout **S**10 -700 -700 35→ Car Car 700 Park Park 1400 700 ELEVATION Left Side Layout ELEVATION Front Face Layout ELEVATION Right Side Layout **S11** ⊬35 700 Millner Avenue Millner Avenue Truck Entry Truck Entry 2800 2100 400 F.G.L ELEVATION Left Side Layout ELEVATION Front Face Layout ELEVATION Right Side Layout

#### 4 Millner Avenue (Lot 1B)



#### 2 Millner Avenue (Lot 1A)



Reference to sign types, see large estate sign specs attached for Joint Venture estate.



# Proposed Signage – Oakdale Industrial Estate Site 3A

Refer to signage plan OAK 3 DA 30(J) attached for reference on the location of each sign.









# **Proposed Signage – Oakdale Industrial Estate Site 3C**

Refer to signage plan OAK 3 DA 40 (P) attached for reference on the location of each sign.





S5













# **Proposed Signage – Oakdale Industrial Estate Site 3D**

Refer to signage plan OAK 3 DA 50(D) attached for reference on the location of each sign.