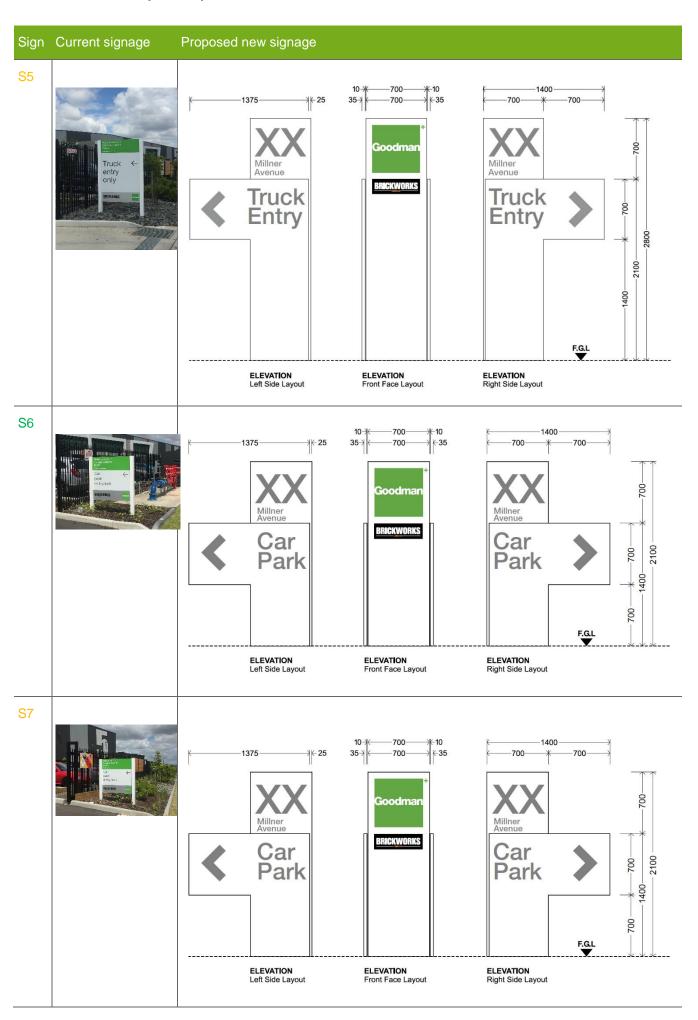

# **Proposed Signage – Oakdale Industrial Estate Site 3C**

Refer to signage plan OAK 3 DA 40 (P) attached for reference on the location of each sign.

S5