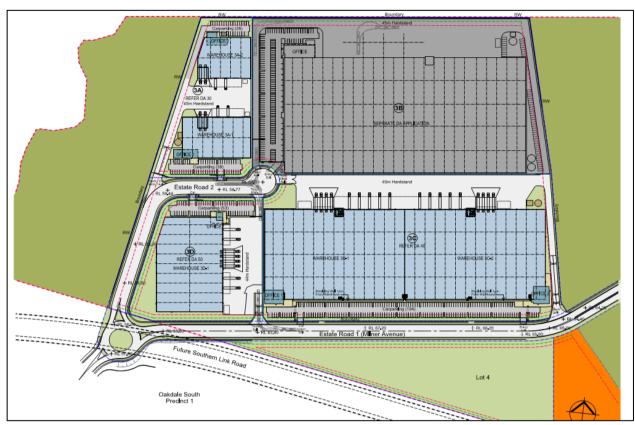

The approved and proposed scheme for Lot 3 is provided in the below figures.

Figure 1: Approved Layout - Lot 3

Figure 2: Proposed Layout - Lot 3

A Separate State Significant Development Application is currently under assessment for Warehouse 3B. The particulars of this proposal are outlined in **Table 3** below.