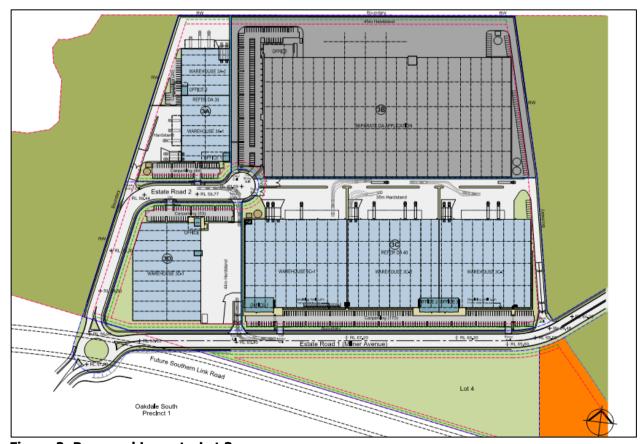

The approved and proposed scheme for Lot 3 is provided in the below figures.

Figure 1: Approved Layout - Lot 3

Figure 2: Proposed Layout - Lot 3

A Separate State Significant Development Application is currently under assessment for Warehouse 3B. The particulars of this proposal are outlined in **Table 3** below.