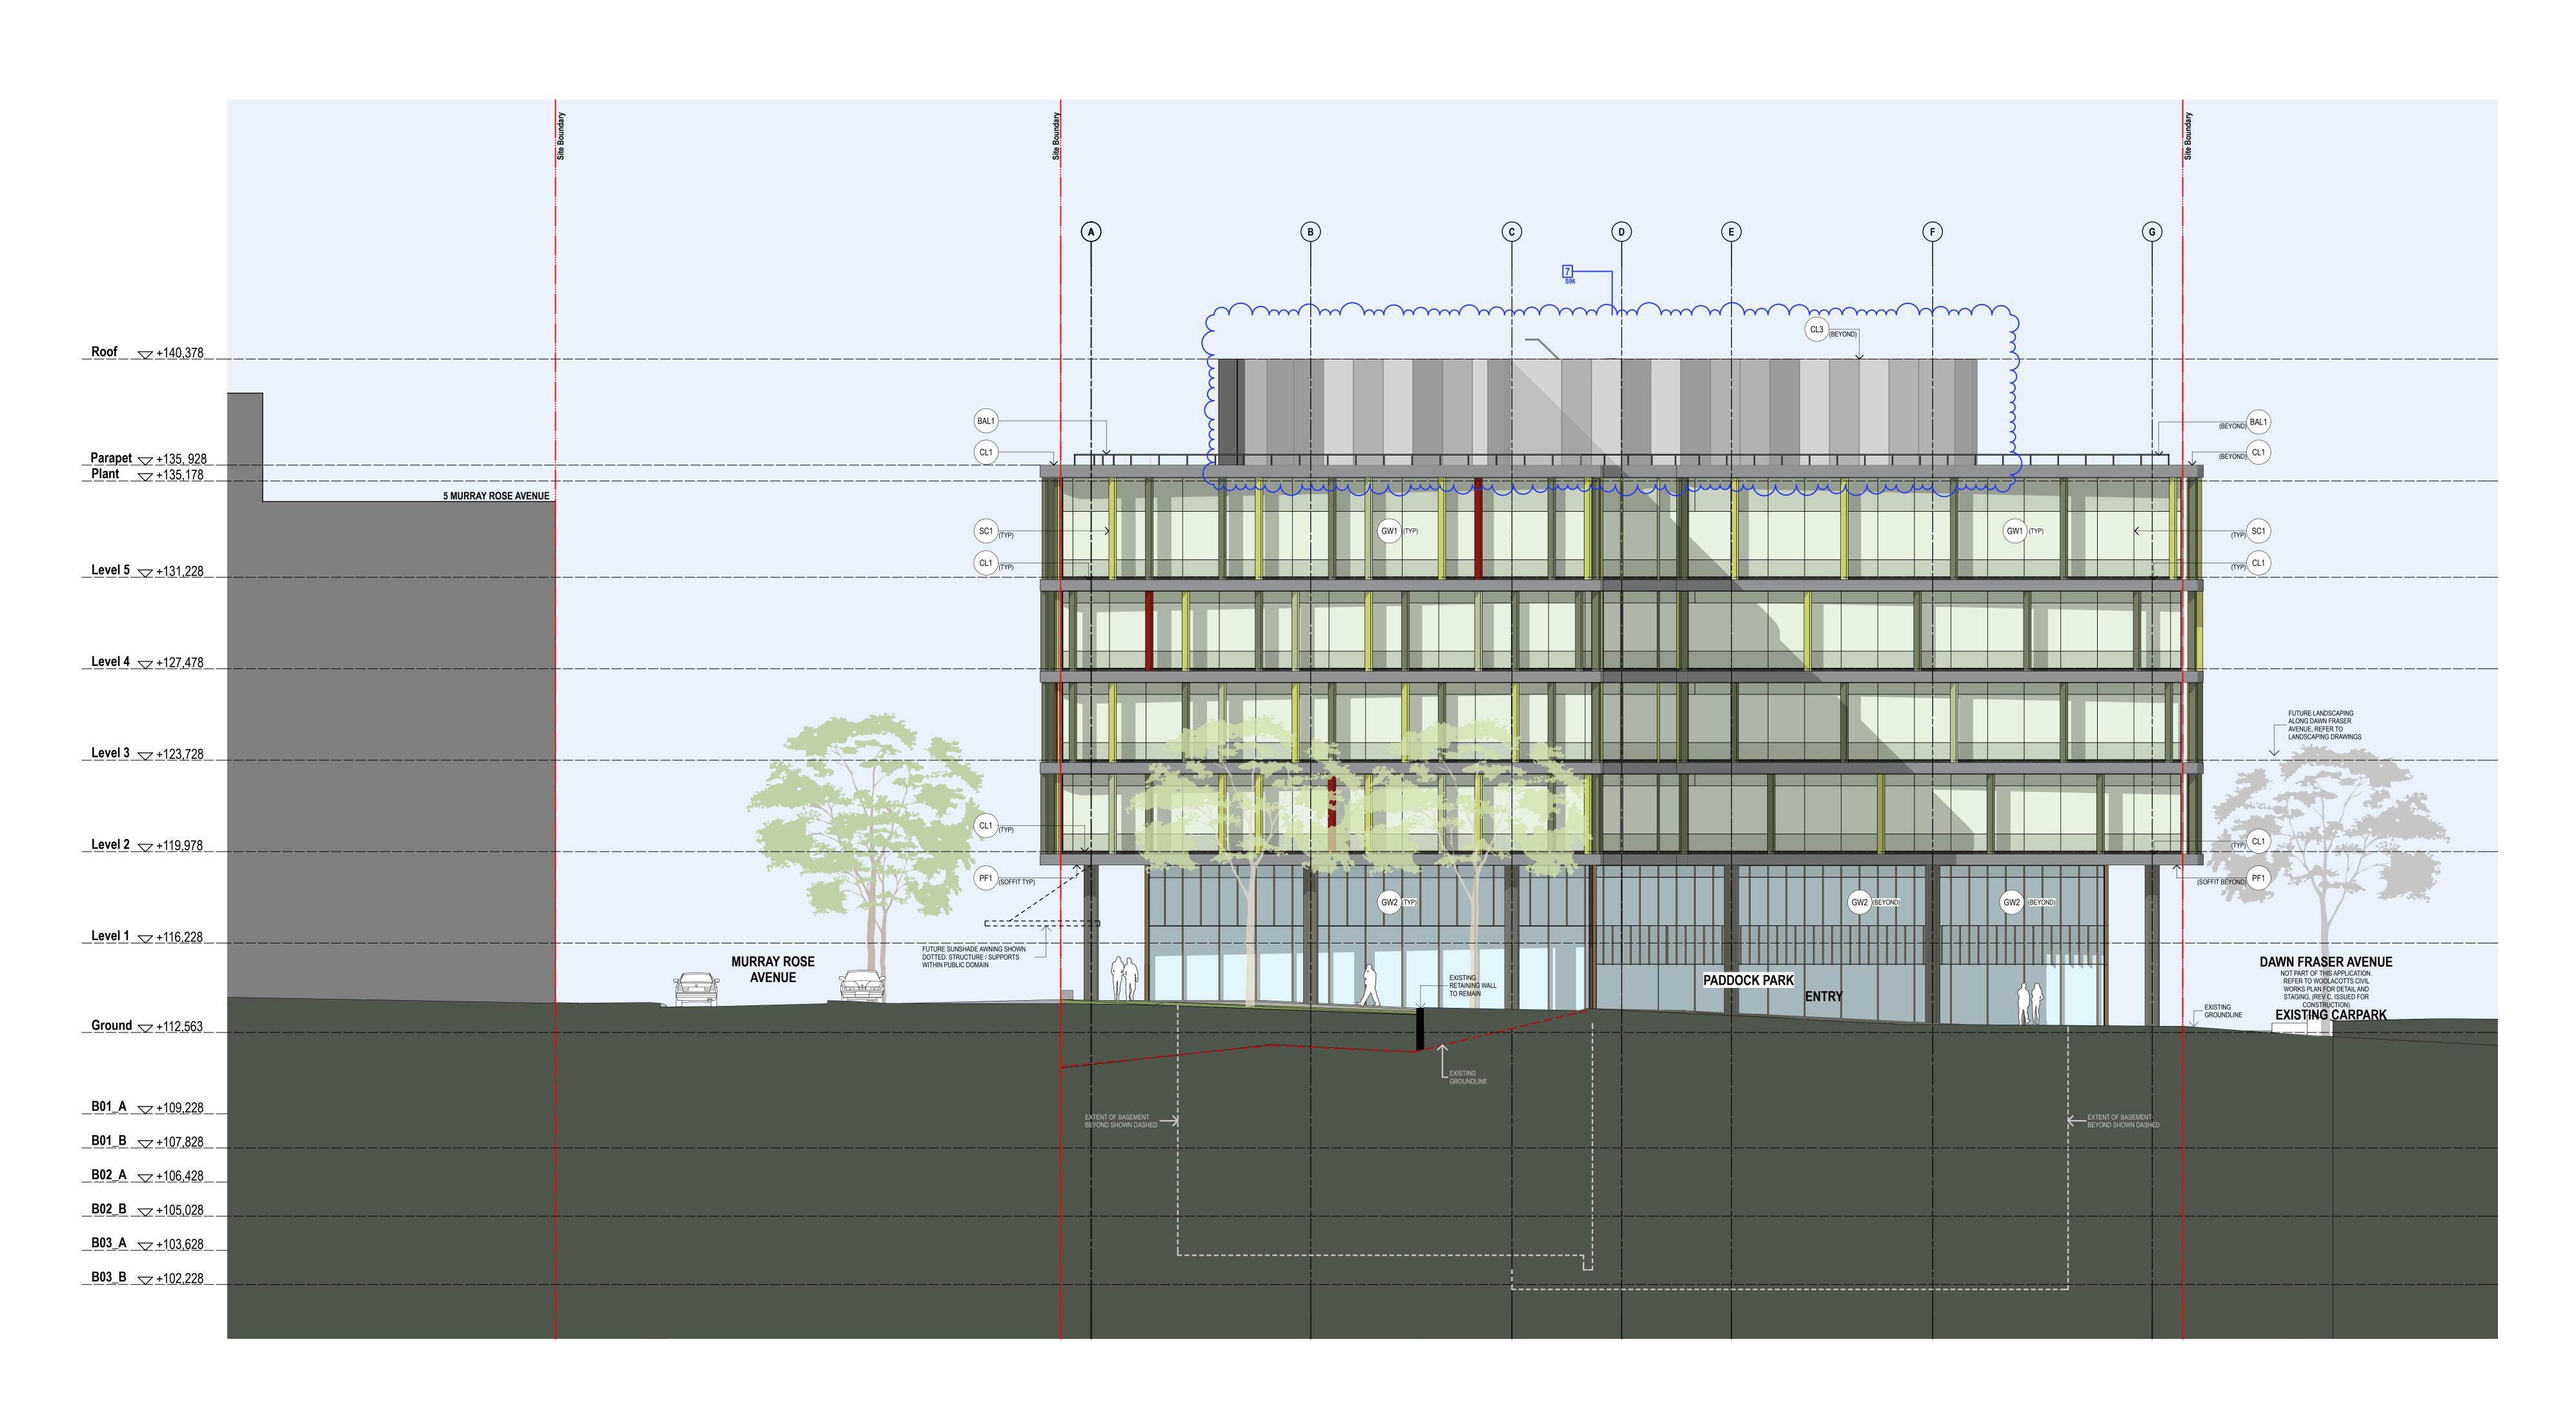

## Project Title 4MR 4 Murray Rose Avenue SOP NSW 2127 AU Drawing Title ELEVATIONS

West Elevation\_Future Parkview Drive Extension

H 16.10.17 DS Section 96 Submission Rev. Date Approved by Revision Notes Scale 1:100 @A0, 35%@A3 Status SSD SUBMISSION - S96

Project No. 12022 Dwg No. EA303

Drawn by North CM Rev

TURNER

L7 **ONE** Oxford Street Darlinghurst NSW 2010 Australia T +61 2 8668 0000 F +61 2 8668 0088 turnerstudio.com.au