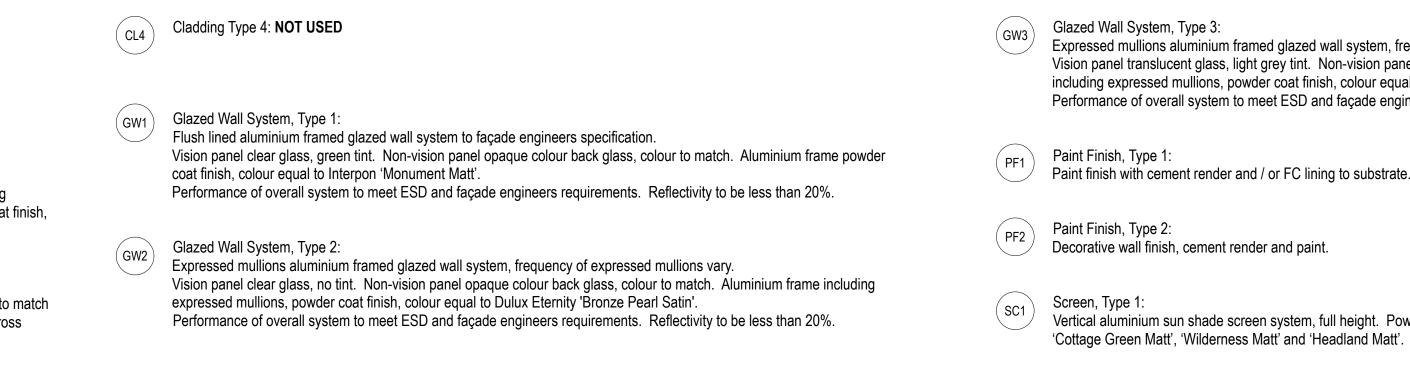

MATERIALS & FINISHES SCHEDULE (Refer to Sample Board for Further Information)

- BAL1 Balustrade Type 1: Framed balustrade system. Framing system, aluminium, powder coat finish. Colour to match GW1.
- CL1 Cladding Type 1: Metal cladding system. Prefinished coating system. Colour and finish to match Alpolic 'Charcoal'.
- CL2 Cladding Type 2: Metal cladding system with expressed vertical aluminium fins over, frequency of expressed fins vary. Metal cladding prefinished coating system, colour and finish to match Alpolic 'Medium Bronze Metallic'. Aluminium fins powder coat finish, colour equal to GW2.
- CL3 Cladding Type 3: Metal cladding system with integrated louvres for building services. Prefinished coating system. Colour and finish to match Alpolic 'Silver Metallic' and 'Medium Grey Metallic'. Distribution of panel type i.e solid / louvre and colour varies across façade.

THE GPT GROUP NSW 2000 AU ርብ

PROJECT MANAGER LEND LEASE The Bond, 30 Hickson Road, Millers Point, NSW 2000 AU

> Lend Lease

Expressed mullions aluminium framed glazed wall system, frequency of expressed mullions vary. Vision panel translucent glass, light grey tint. Non-vision panel opaque colour back glass, colour to match. Aluminium frame

including expressed mullions, powder coat finish, colour equal to GW2. Performance of overall system to meet ESD and façade engineers requirements. Reflectivity to be less than 20%.

PF1 Paint Finish, Type 1: Paint finish with cement render and / or FC lining to substrate. Colour to match Dulux 'Domino'.

Screen, Type 1: Vertical aluminium sun shade screen system, full height. Powder coat finish, colours equal to Interpon 'Gilded Green Matt',