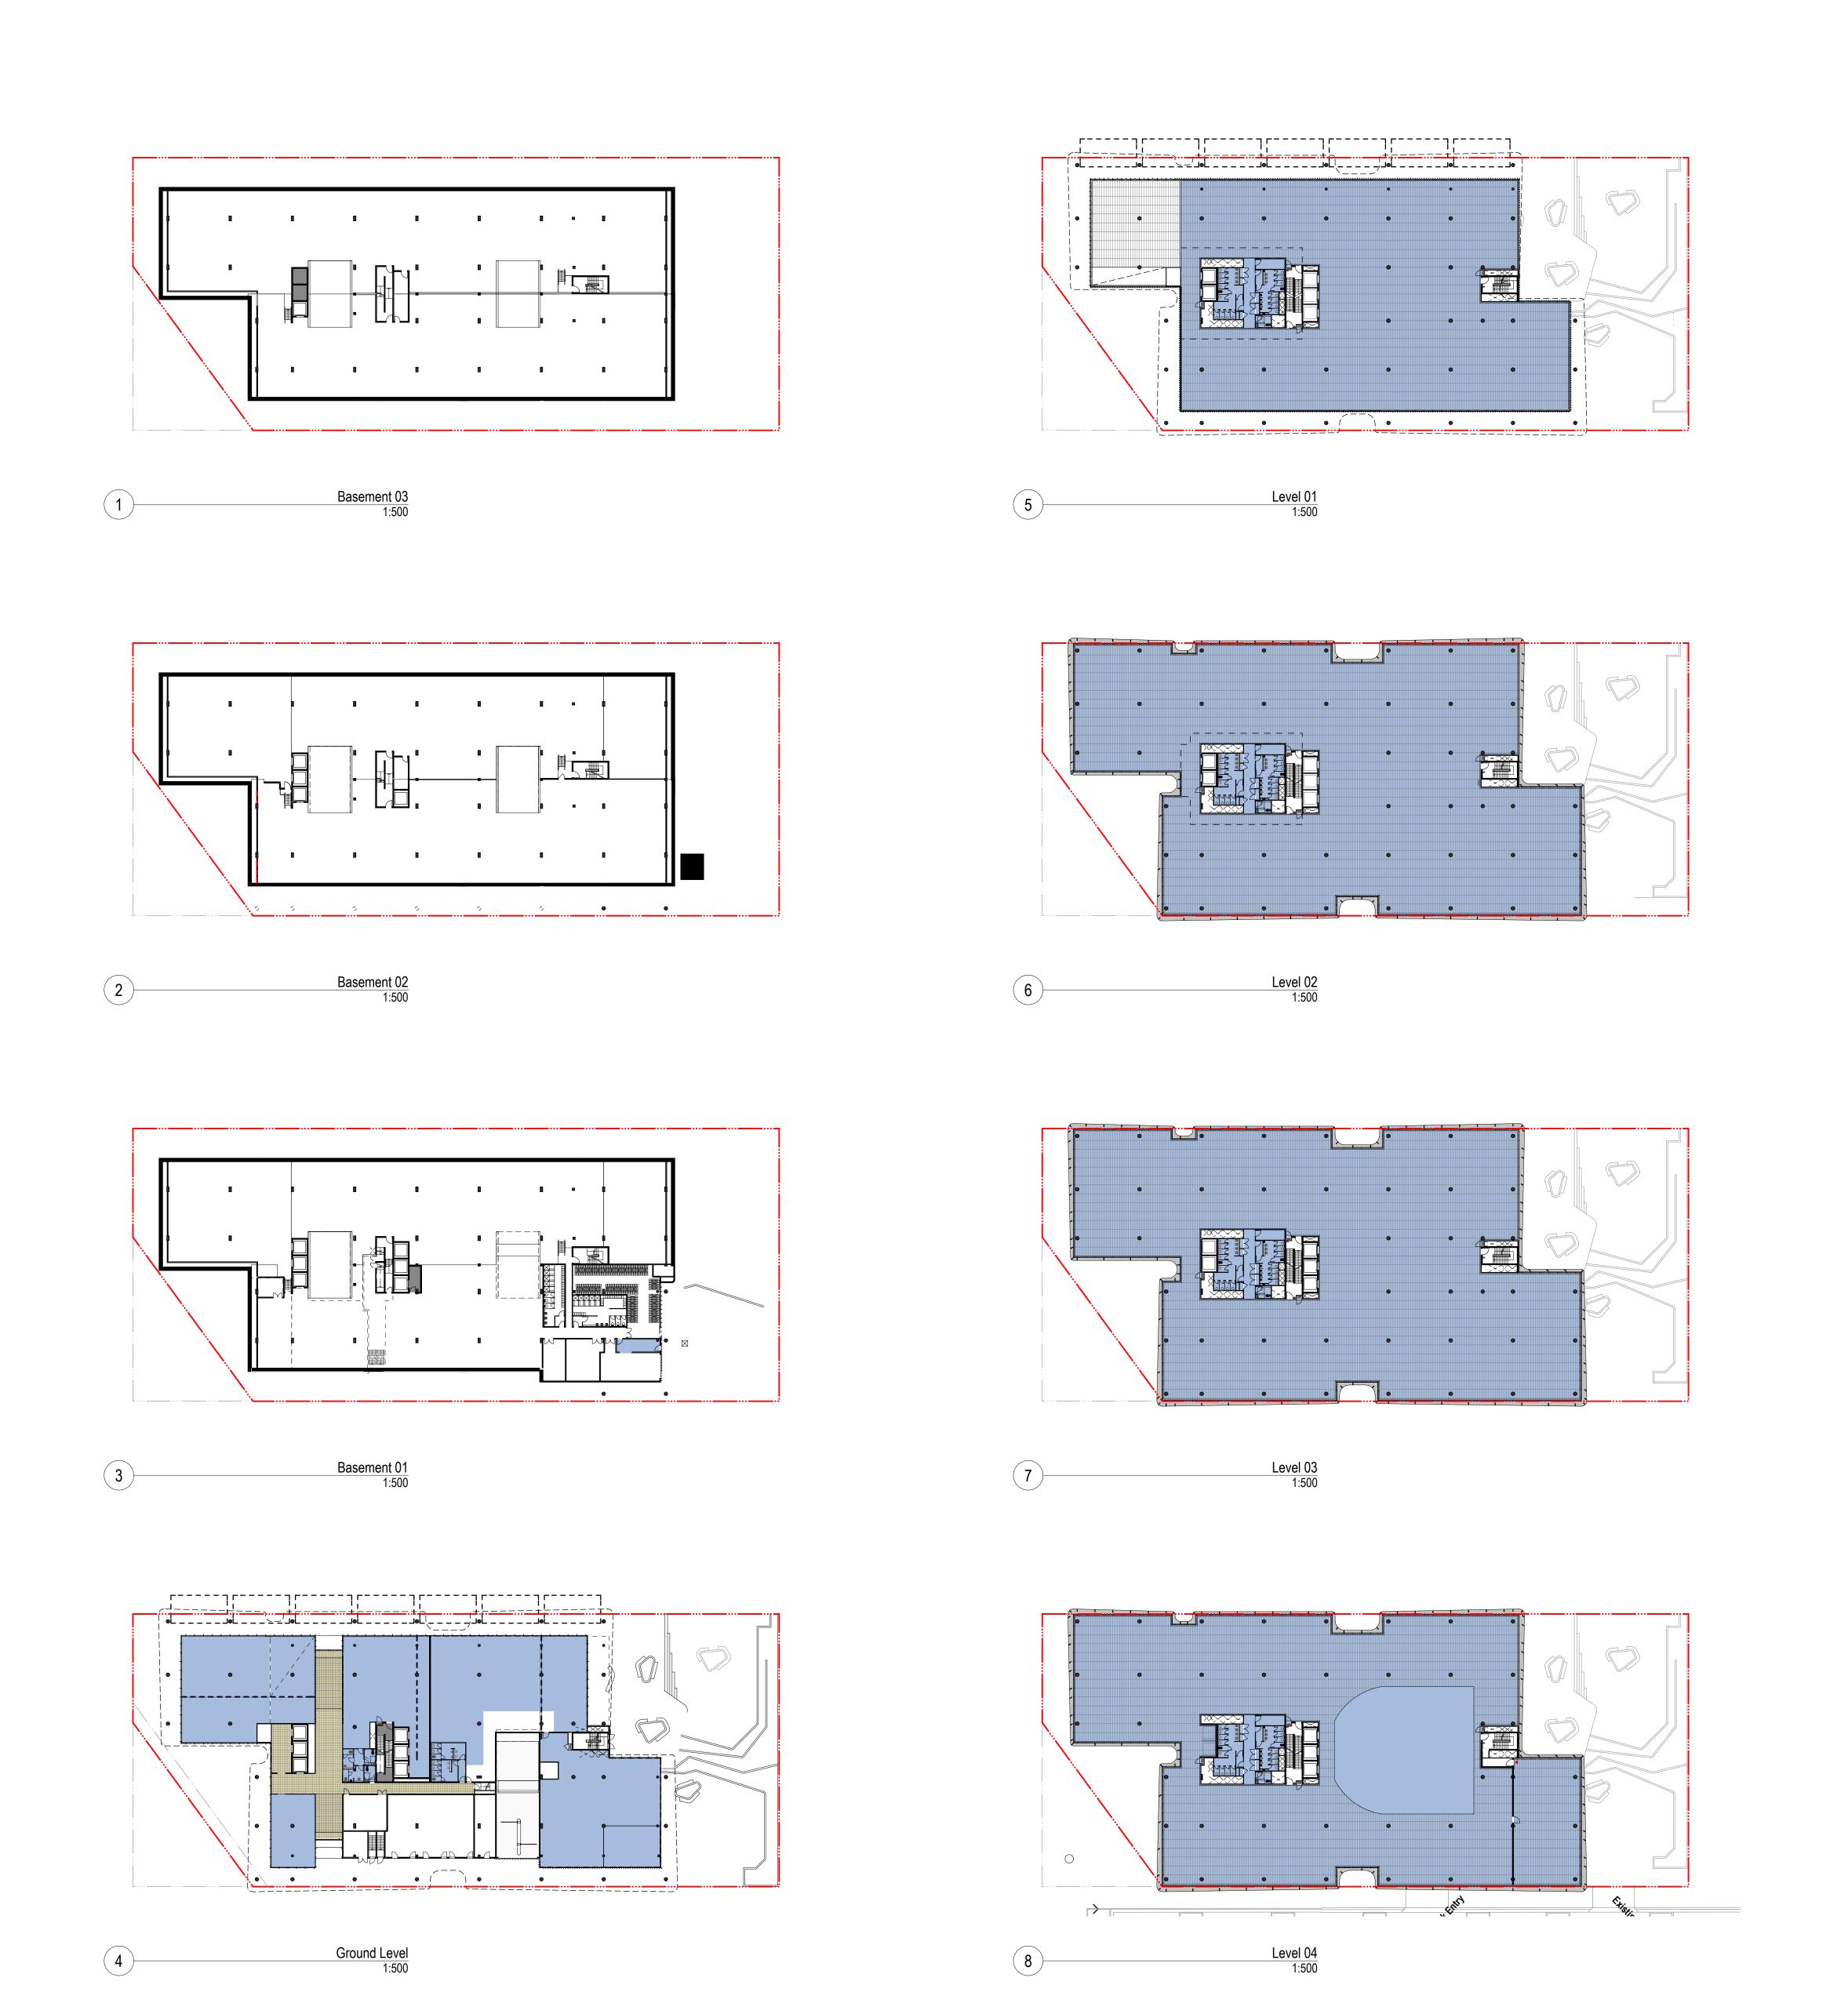

| Area Schedule                                                                                          |                       |                  |                 |                                    | 3             |
|--------------------------------------------------------------------------------------------------------|-----------------------|------------------|-----------------|------------------------------------|---------------|
|                                                                                                        | GFA                   | NLA (Commercial) |                 |                                    | 3             |
| PLANT                                                                                                  | -                     | -                |                 |                                    | 3             |
| LEVEL 05                                                                                               | 2,633                 | 2,540            |                 |                                    | }             |
| LEVEL 04                                                                                               | 3,104                 | 3,011            |                 |                                    | 2             |
| LEVEL 03                                                                                               | 3,097                 | 3,006            |                 |                                    | $\rightarrow$ |
| LEVEL 02                                                                                               | 3,097                 | 3,006            |                 |                                    | $\frac{1}{2}$ |
| LEVEL 01                                                                                               | 2,248                 | 2,156            |                 |                                    | Ž             |
| GROUND FLOOR                                                                                           | 1,616                 | 1,613            |                 |                                    |               |
| BASEMENT 01                                                                                            | 16                    | -                |                 |                                    | 3             |
| BASEMENT 02                                                                                            | -                     | -                |                 |                                    | $\langle$     |
| BASEMENT 03                                                                                            | -                     | -                |                 |                                    | 3             |
| Mechanical Reductions                                                                                  | 50                    |                  |                 |                                    | }             |
| TOTAL                                                                                                  | 15,861                | 15,332           |                 |                                    |               |
| Parking Schedule                                                                                       |                       |                  |                 |                                    |               |
| r urking conocatio                                                                                     | CARS                  | SMALL CARS       | ACCESSIBLE      | TOTAL                              | 3             |
| -                                                                                                      | CARS 42               | SMALL CARS 28    | ACCESSIBLE<br>0 | TOTAL                              |               |
| BASEMENT 01                                                                                            |                       |                  |                 |                                    |               |
| BASEMENT 01<br>BASEMENT 02                                                                             | 42                    | 28               | 0               | 70                                 |               |
| BASEMENT 01 BASEMENT 02 BASEMENT 03                                                                    | 42<br>36              | 28<br>38         | 0               | 70<br>82                           |               |
| BASEMENT 01  BASEMENT 02  BASEMENT 03  TOTAL  MOTOBIKES BICYCLE                                        | 42<br>36<br>53        | 28<br>38<br>41   | 0<br>8<br>0     | 70<br>82<br>94                     |               |
| BASEMENT 01  BASEMENT 02  BASEMENT 03  TOTAL  MOTOBIKES BICYCLE BICYCLES (VISITOR)  Legend & Definitio | 42<br>36<br>53<br>131 | 28<br>38<br>41   | 0<br>8<br>0     | 70<br>82<br>94<br>246<br>21<br>105 |               |