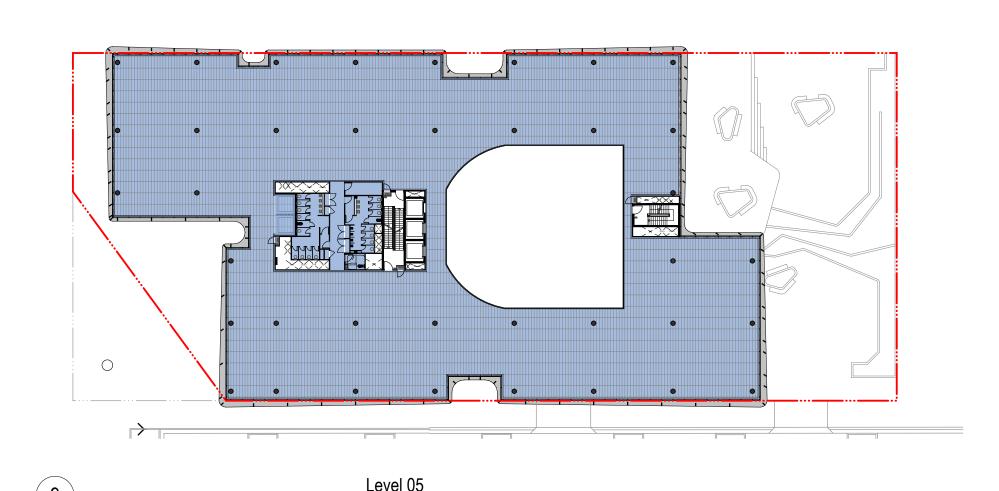

| Area Schedule                                                                                          |                       |                  |                 |                                    | 3             |
|--------------------------------------------------------------------------------------------------------|-----------------------|------------------|-----------------|------------------------------------|---------------|
|                                                                                                        | GFA                   | NLA (Commercial) |                 |                                    | 3             |
| PLANT                                                                                                  | -                     | -                |                 |                                    | 3             |
| LEVEL 05                                                                                               | 2,633                 | 2,540            |                 |                                    | }             |
| LEVEL 04                                                                                               | 3,104                 | 3,011            |                 |                                    | 2             |
| LEVEL 03                                                                                               | 3,097                 | 3,006            |                 |                                    | $\rightarrow$ |
| LEVEL 02                                                                                               | 3,097                 | 3,006            |                 |                                    | $\frac{1}{2}$ |
| LEVEL 01                                                                                               | 2,248                 | 2,156            |                 |                                    | Ž             |
| GROUND FLOOR                                                                                           | 1,616                 | 1,613            |                 |                                    |               |
| BASEMENT 01                                                                                            | 16                    | -                |                 |                                    | 3             |
| BASEMENT 02                                                                                            | -                     | -                |                 |                                    | $\langle$     |
| BASEMENT 03                                                                                            | -                     | -                |                 |                                    | 3             |
| Mechanical Reductions                                                                                  | 50                    |                  |                 |                                    | }             |
| TOTAL                                                                                                  | 15,861                | 15,332           |                 |                                    |               |
| Parking Schedule                                                                                       |                       |                  |                 |                                    |               |
| r urking conocatio                                                                                     | CARS                  | SMALL CARS       | ACCESSIBLE      | TOTAL                              | 3             |
| -                                                                                                      | CARS 42               | SMALL CARS 28    | ACCESSIBLE<br>0 | TOTAL                              |               |
| BASEMENT 01                                                                                            |                       |                  |                 |                                    |               |
| BASEMENT 01<br>BASEMENT 02                                                                             | 42                    | 28               | 0               | 70                                 |               |
| BASEMENT 01 BASEMENT 02 BASEMENT 03                                                                    | 42<br>36              | 28<br>38         | 0               | 70<br>82                           |               |
| BASEMENT 01  BASEMENT 02  BASEMENT 03  TOTAL  MOTOBIKES BICYCLE                                        | 42<br>36<br>53        | 28<br>38<br>41   | 0<br>8<br>0     | 70<br>82<br>94                     |               |
| BASEMENT 01  BASEMENT 02  BASEMENT 03  TOTAL  MOTOBIKES BICYCLE BICYCLES (VISITOR)  Legend & Definitio | 42<br>36<br>53<br>131 | 28<br>38<br>41   | 0<br>8<br>0     | 70<br>82<br>94<br>246<br>21<br>105 |               |