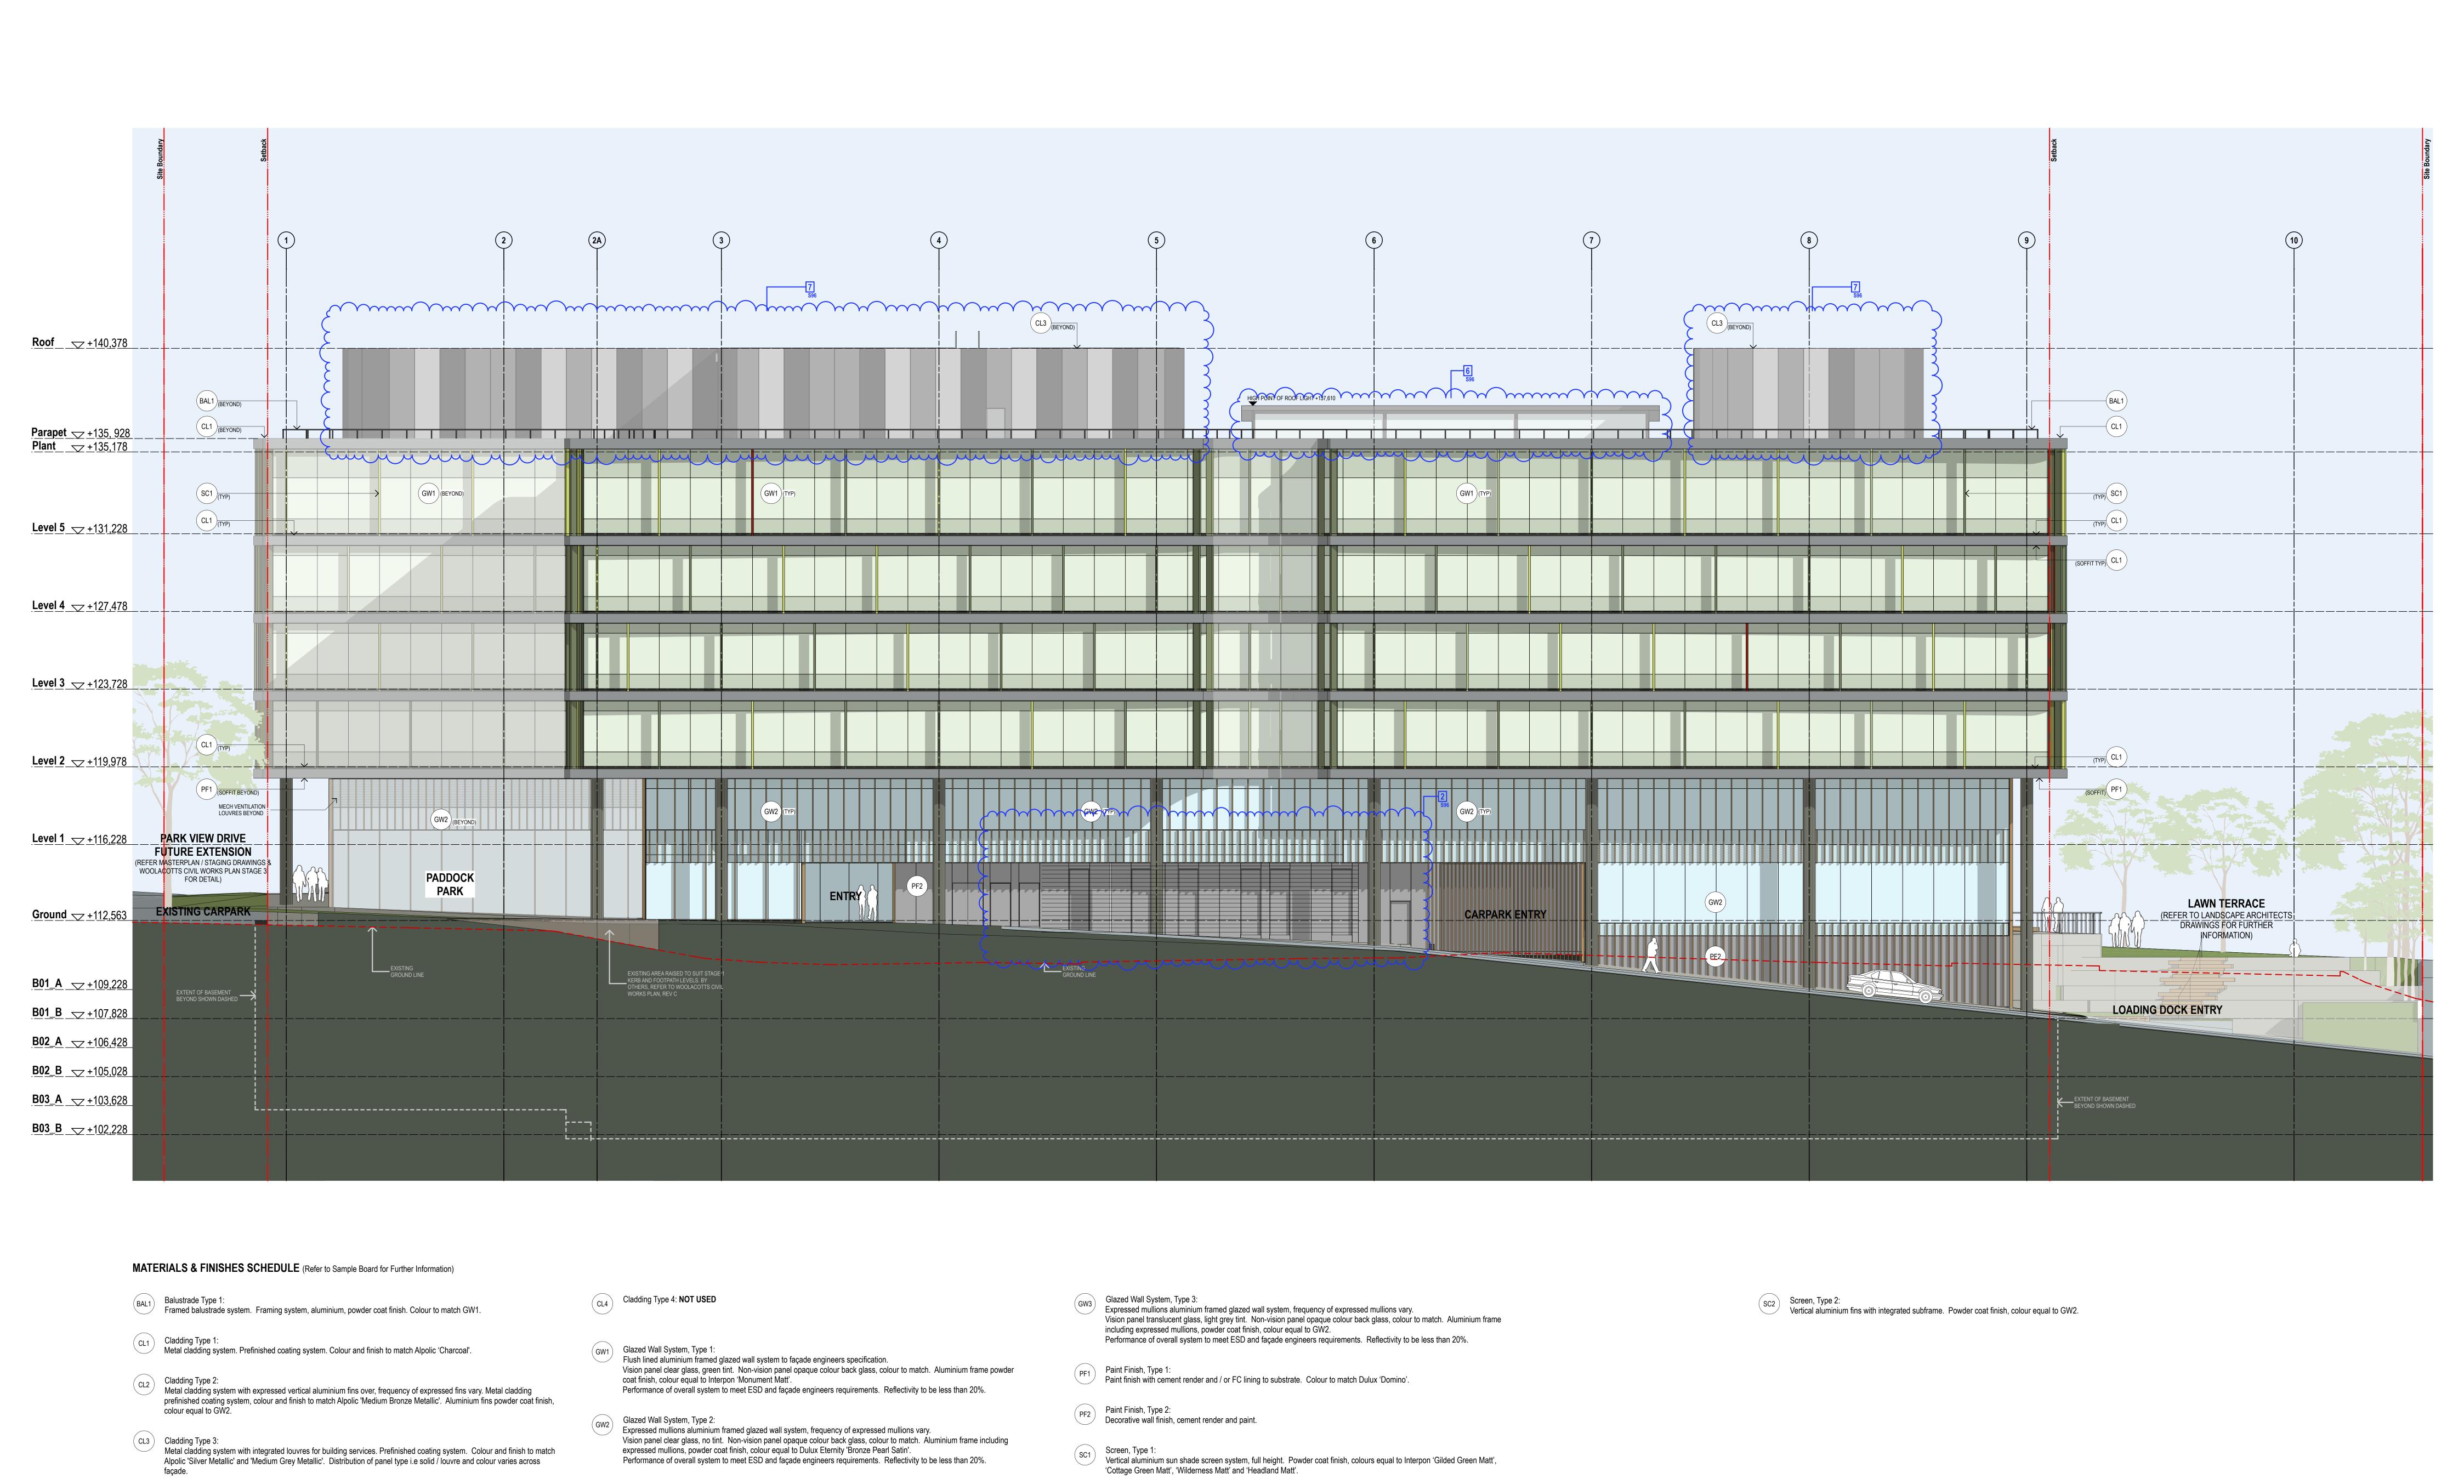

LEVEL 51 MLC Centre 19 Martin PI Sydney

NSW 2000 ALL The Bond, 30 Hickson Road, Millers Point, 4 Murray Rose Avenue SOP NSW 2127 AU SSD SUBMISSION - S96 NSW 2000 AU NSW 2000 AU **ELEVATIONS** DLCS Quality Endorsed Company ISO 9001:2008, Licence Number 4168 Nominated Architect: Nicholas Turner 6695, ABN 86 064 084 911 **Lend Lease** South Elevation Future Dawn Fraser Avenue

'Cottage Green Matt', 'Wilderness Matt' and 'Headland Matt'.

Performance of overall system to meet ESD and façade engineers requirements. Reflectivity to be less than 20%.