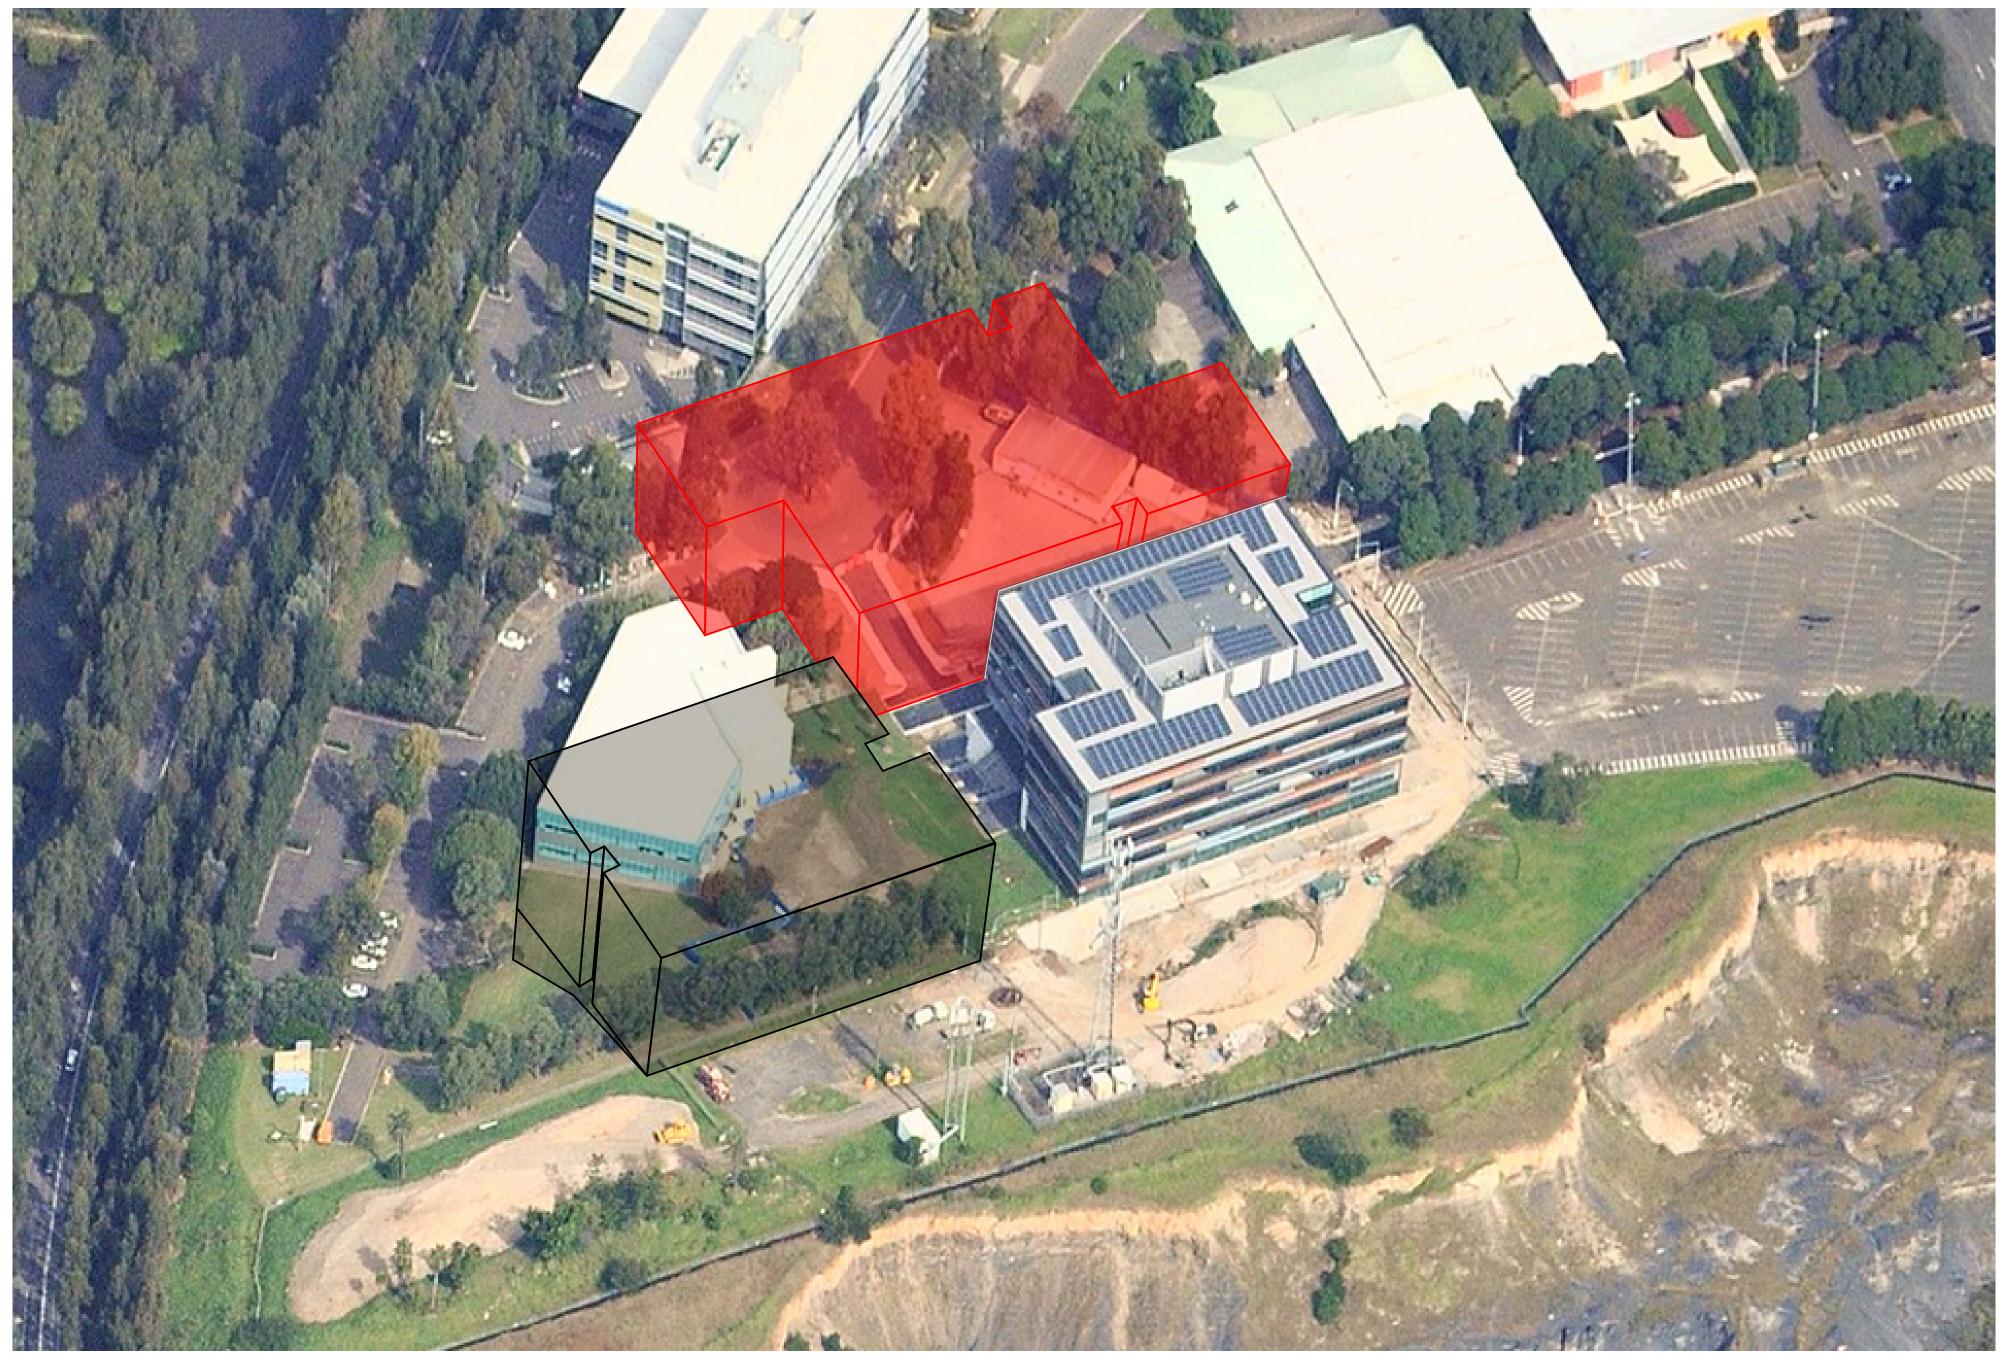

Proposed building envelope shown in red

PROPOSED BUILDING

DLCS Quality Endorsed Company ISO 9001:2008, Licence Number 4168 Nominated Architect: Nicholas Turner 6695, ABN 86 064 084 911

NEIGHBOURING COMMERCIAL BUILDING
3 MURRAY ROSE AVENUE, UNDER CONSTRUCTION, NOT PART
OF THIS APPLICATION