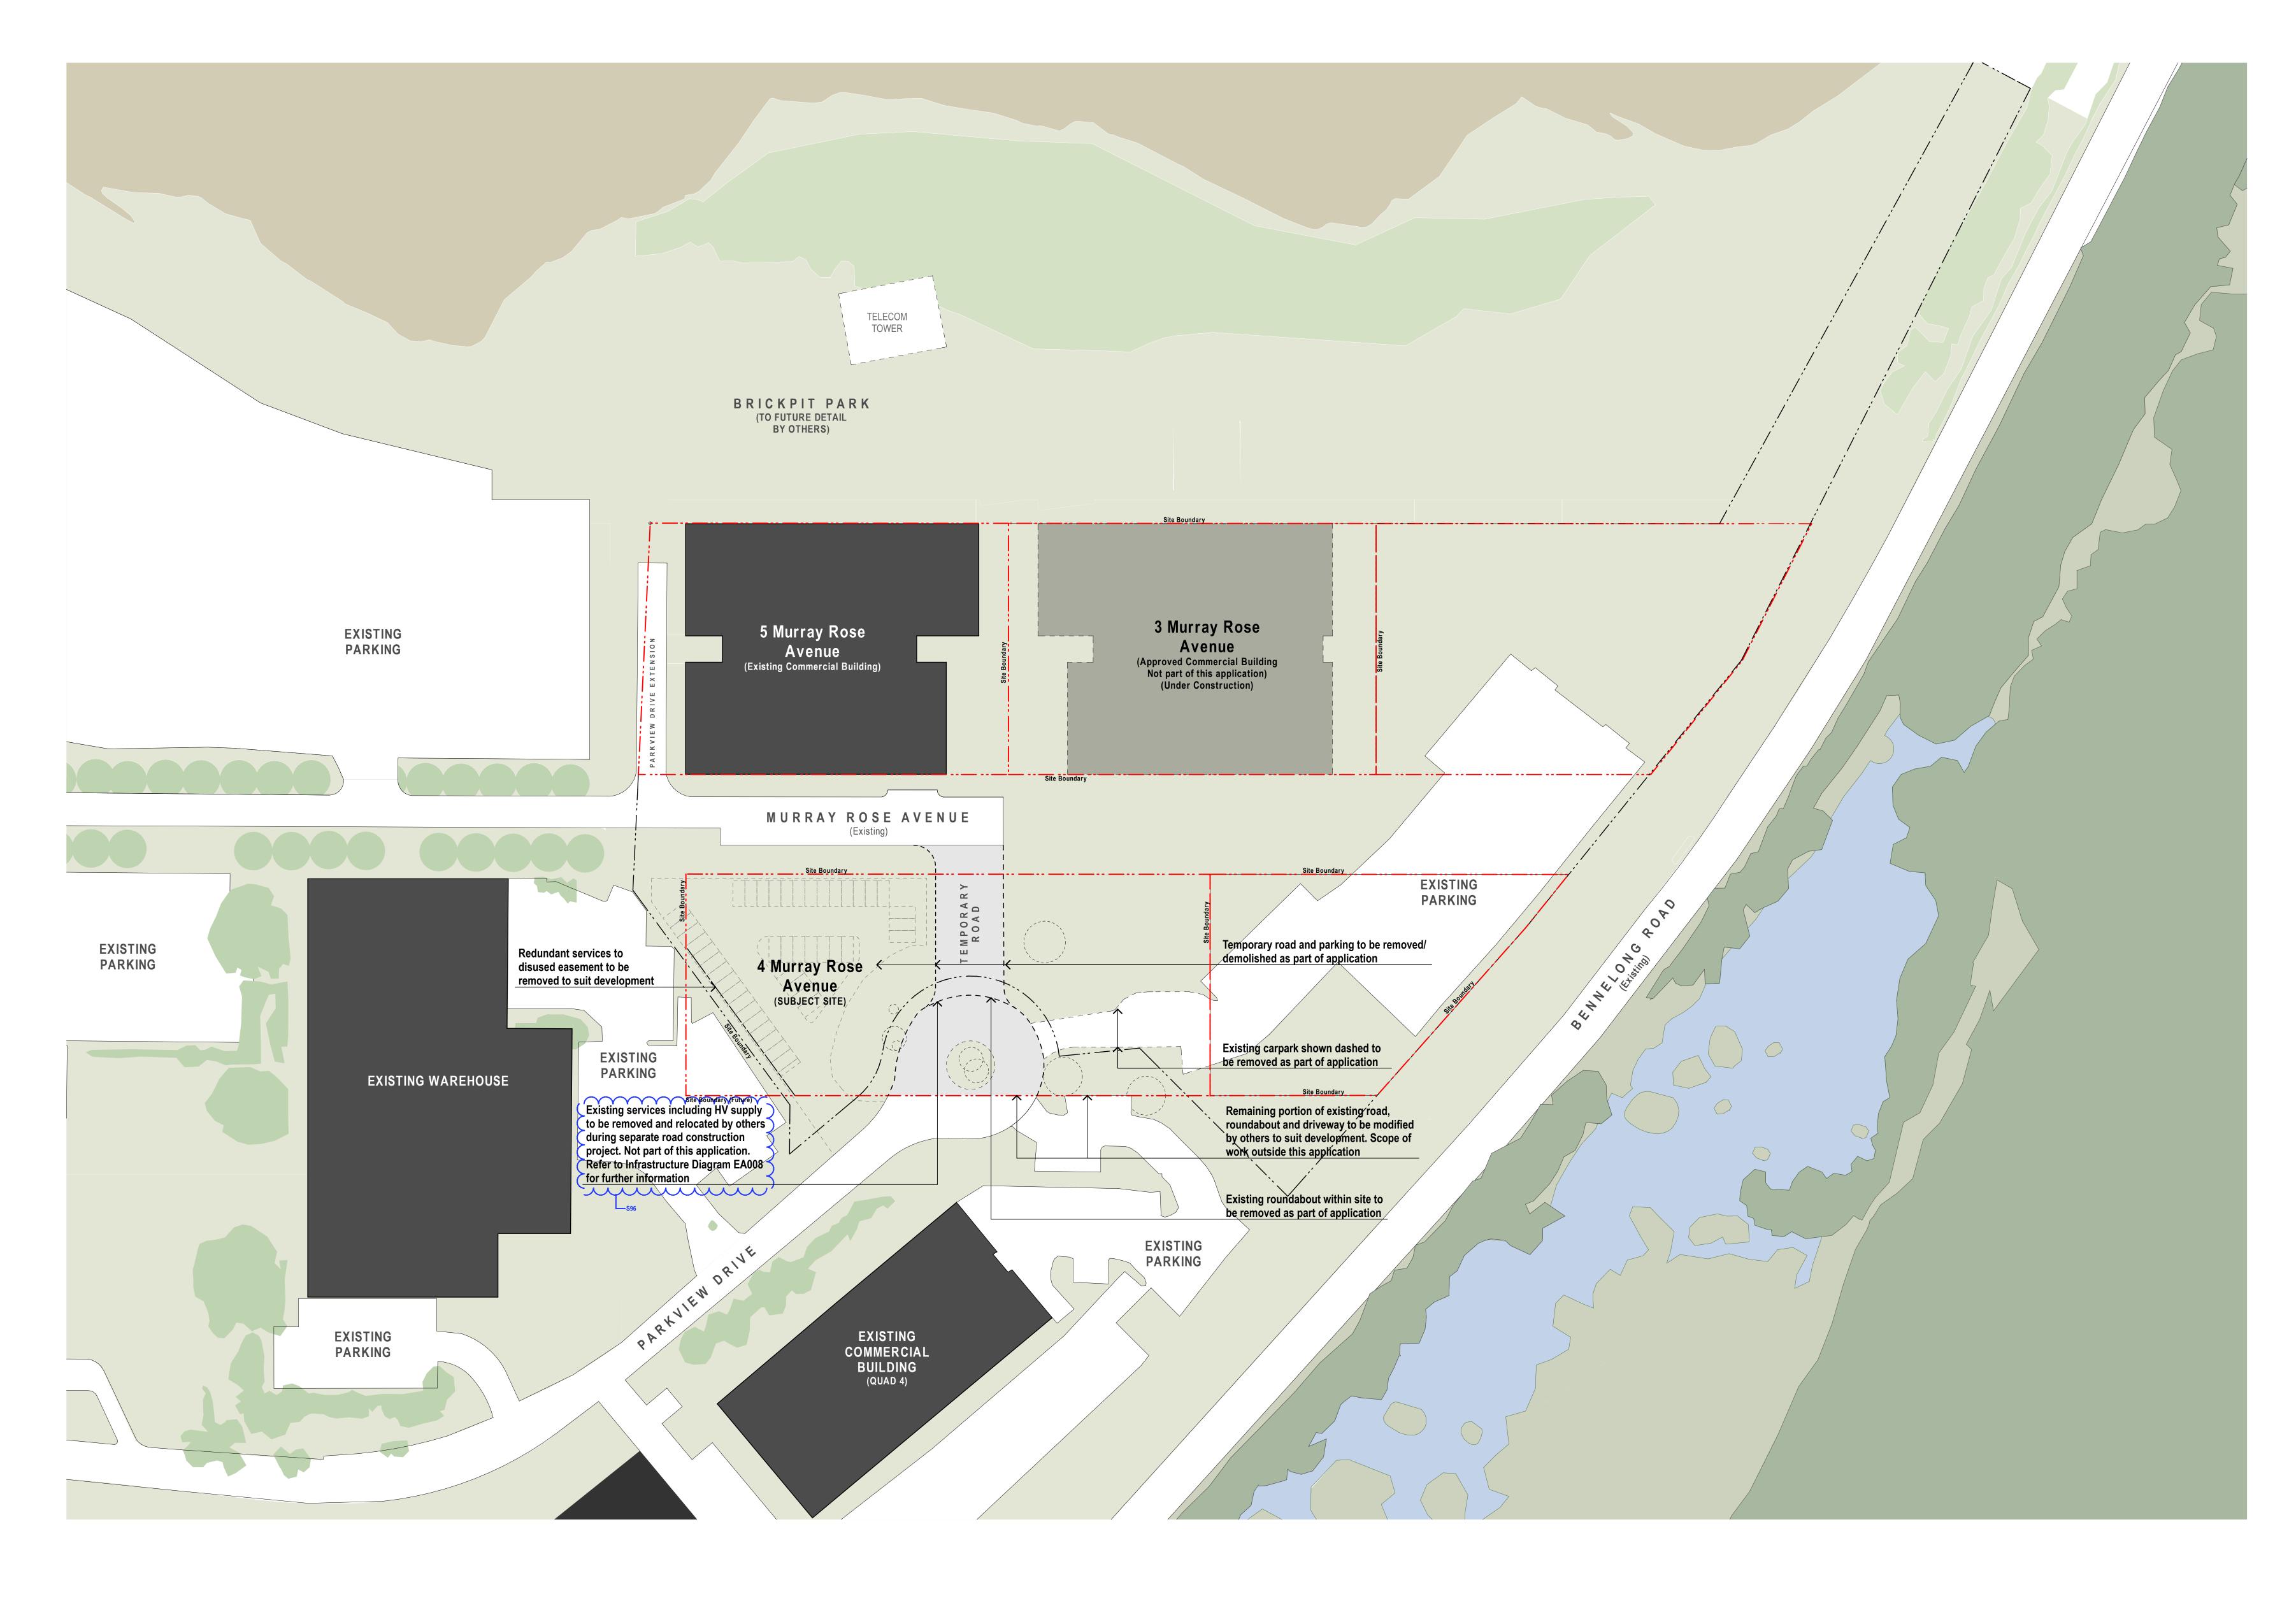

NOTES

1. REFER TO INFRASTRUCTURE DRAWING EA008 FOR FURTHER INFORMATION

NOTES

THIS DRAWING IS THE COPYRIGHT © OF TURNER. NO REPRODUCTION WITHOUT PERMISSION. UNLESS NOTED OTHERWISE THIS DRAWING IS NOT FOR CONSTRUCTION, ALL DIMENSIONS AND LEVELS ARE TO BE CHECKED ON SITE PRINCE TO THE COMMENCEMENT OF WORK. INFORM TURNER OF ANY DISCREPANCIES FOR CLASHIC PROFER PROCEEDING WITH WORK DAWNIOS ARE NOT TO BE SCALED. USE ONLY FIGURED DIMENSIONS. REFER TO CONSULTANT DOCUMENTATION FOR FURTHER INFORMATION.

CLIENT

THE GPT GROUP

Level 51 MLC Centre 19 Martin PI Sydney

NSW 2000 AU

**EXISTING TREE TO** 

BE REMOVED

DLCS Quality Endorsed Company ISO 9001:2008, Licence Number 4168 Nominated Architect: Nicholas Turner 6695, ABN 86 064 084 911 PROJECT MANAGER

4 Murray Rose Avenue SOP NSW 2127 AU

Drawing Title

GENERAL

Demolition Plan

E 14.12.09 DS Section 96 Submission

Rev. Date Approved by Revision Notes

Scale Project No.

1:500 @A0, 35%@A3
Status Dwg No.