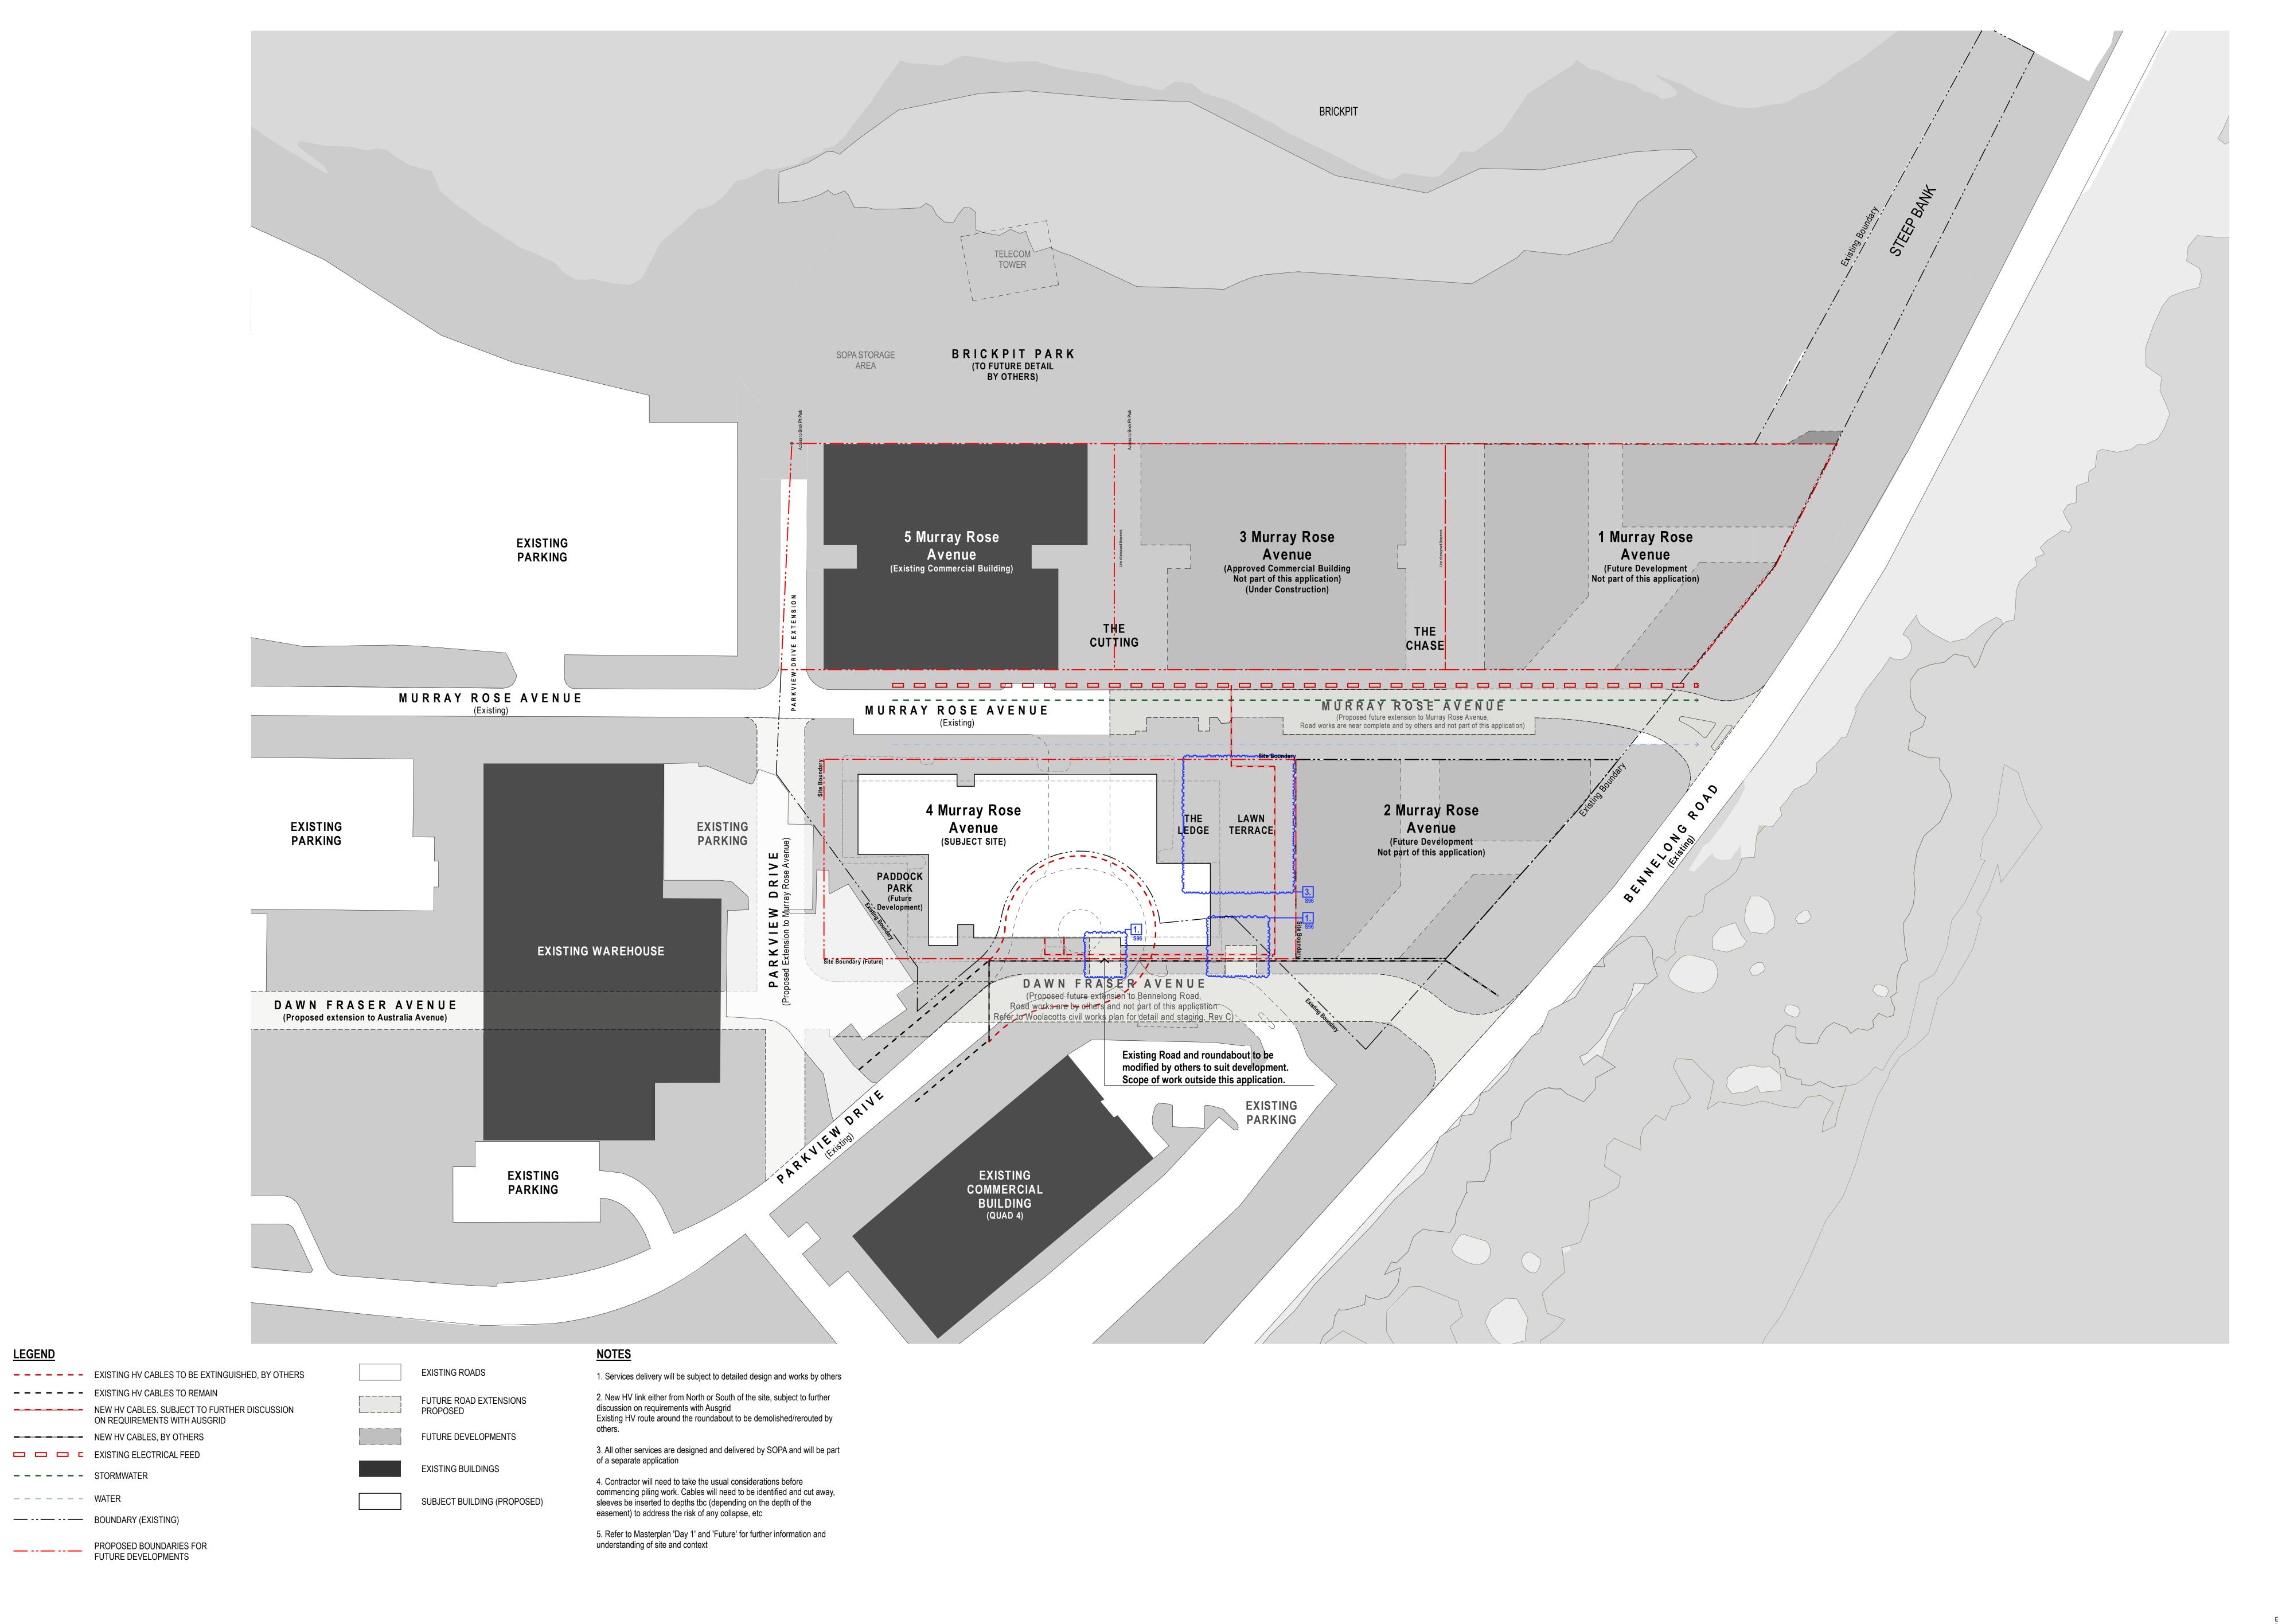

---- WATER

**LEGEND** 

THE GPT GROUP NSW 2000 AU

LEND LEASE The Bond, 30 Hickson Road, Millers Point, NSW 2000 AU **Lend Lease** 

4 Murray Rose Avenue SOP NSW 2127 AU Drawing Title **GENERAL** 

Infrastructure Diagram