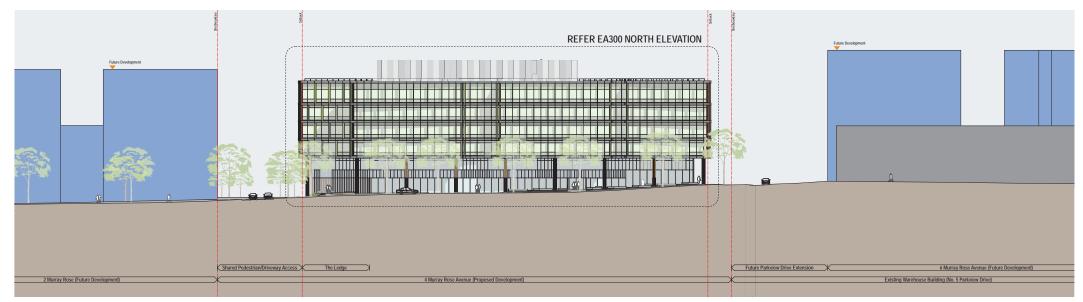

South Elevation\_Future Dawn Fraser Avenue

North Elevation\_Murray Rose Avenue

LEGEND

FUTURE DEVELOPMENTS, NOT PART OF THIS APPLICATION

EXISTING BUILDINGS

THE GPT GROUP Level 51 MLC Centre 19 Martin PI Sydney PROJECT MANAGE LEND LEASE The Bond, 30 Hickson Road, Millers Point, NSW 2000 AU Proposition