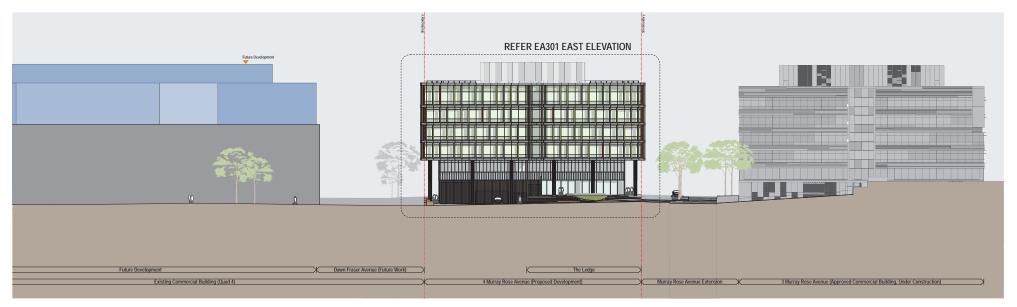

LERAL text Elevation South and North ESTREE

1 East Elevation\_Shared Pedestrian/Driveway Access

West Elevation\_Future Parkview Drive 2)—

LEGEND

FUTURE DEVELOPMENTS, NOT PART OF THIS APPLICATION

GPT

LEND LEASE
The Bond, 30 Hickson Road, Millers Point,
NSW 2000 AU