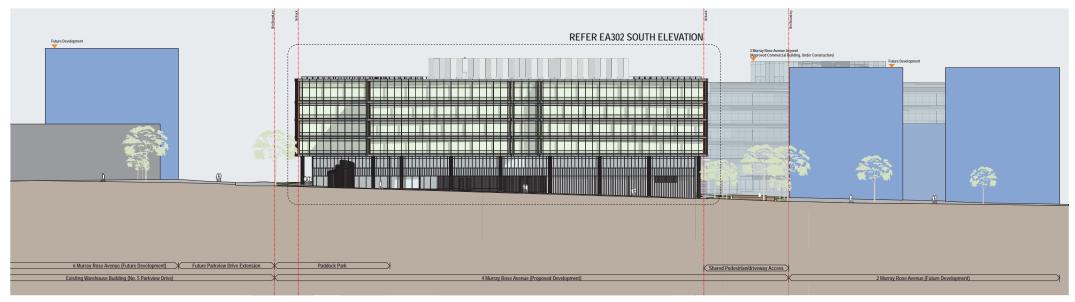

South Elevation\_Future Dawn Fraser Avenue

North Elevation\_Murray Rose Avenue

LEGEND

FUTURE DEVELOPMENTS, NOT PART OF THIS APPLICATION

EXISTING BUILDINGS

THE GPT GROUP Level 51 MLC Centre 19 Martin PI Sydney PROJECT MANAGE LEND LEASE The Bond, 30 Hickson Road, Millers Point, NSW 2000 AU Proposition