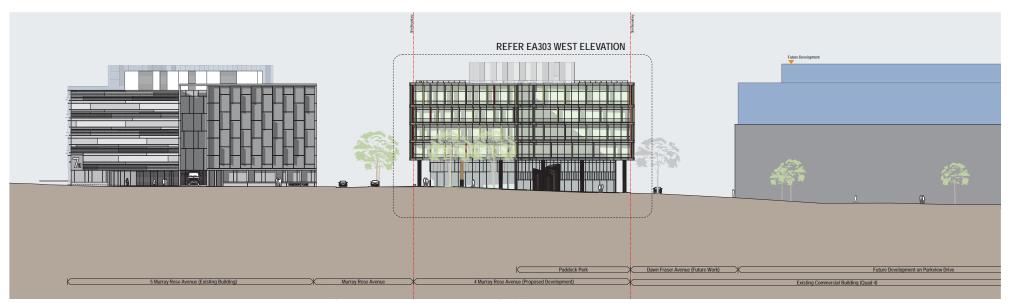

South Elevation\_Future Dawn Fraser Avenue

North Elevation\_Murray Rose Avenue

LEGEND

FUTURE DEVELOPMENTS, NOT PART OF THIS APPLICATION

EXISTING BUILDINGS

THE GPT GROUP Level 51 MLC Centre 19 Martin PI Sydney PROJECT MANAGE LEND LEASE The Bond, 30 Hickson Road, Millers Point, NSW 2000 AU Proposition

LERAL text Elevation South and North ESTREE

1 East Elevation\_Shared Pedestrian/Driveway Access

West Elevation\_Future Parkview Drive 2)—

LEGEND

FUTURE DEVELOPMENTS, NOT PART OF THIS APPLICATION

GPT

LEND LEASE
The Bond, 30 Hickson Road, Millers Point,
NSW 2000 AU