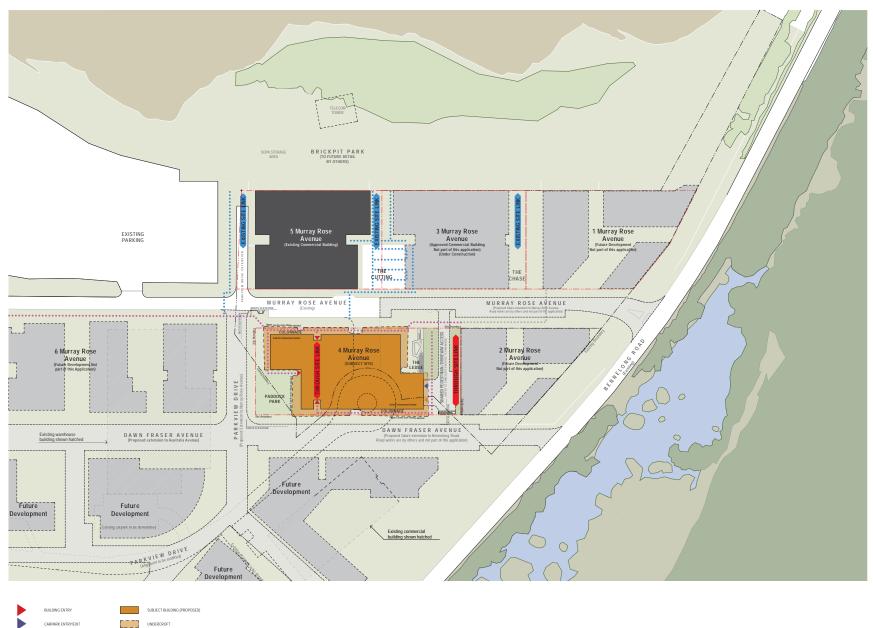

LUFNER Level 1,000 come lived F at 2 848 000 F at 2 844 000 look for a 844 000 look for a

LEGEND

GPT

PROPOSED ACCESSIBLE PATH OF TRAVEL EXISTING/APPROVED
 ACCESSIBLE PATH OF TRAVEL PROPOSED FUTURE ACCESSIBLE
PATH OF TRAVEL BY SOPA FUTURE DEVELOPMENTS EXISTING BUILDINGS

BUILDINGS TO BE DEMOLISHED

4MR 4 Murray Rose Avenue SOP NSW 2127 AU LUFNER Level 1,000 come lived F at 2 848 000 F at 2 844 000 look for a 844 000 look for a

LEND LEASE
The Bond, 30 Hickson Road, Millers Point,
NSW 2000 AU

BOUNDARY (EXISTING)
PROPOSED BOUNDARSES FOR FUTURE DEVELOPMENTS
EXISTING ROADS
EXISTING ROAD TO BE
DOMINGSHOOT OF BOUNDARSES
FUTURE DEVELOPMENTS
EXISTING BUILDINGS

EXISTING TREE TO

CORNT
THE GI

NOTES 1 DECED TO