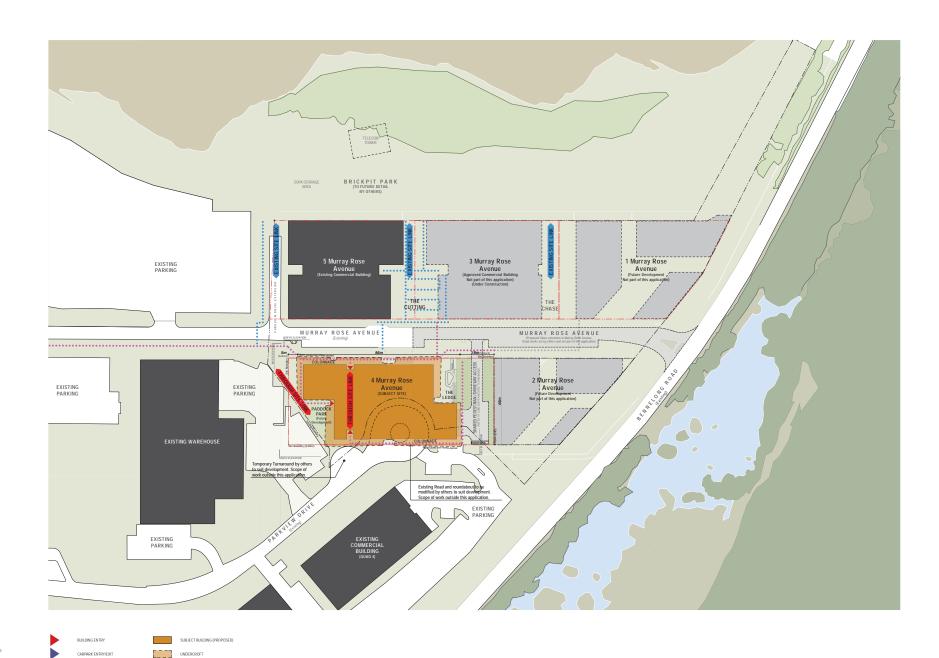

EXISTING TREE TO BE REMOVED

EXISTING TREE TO BE RETAINED

PROPOSED TREE, REFER TO LANDSCAPE ARCHITECTS DRAWINGS

GPT

LEND LEASE
The Bond, 30 Hickson Road, Millers Point, NSW 2000 AU

4MR 4 Murray Rose Avenue SOP NSW 2127 AU

BUILDINGS TO BE DEMOLISHED

4MR 4 Murray Rose Avenue SOP NSW 2127 AU LUFNER Level 1,000 come lived F at 2 848 000 F at 2 844 000 look for a 844 000 look for a

LEND LEASE
The Bond, 30 Hickson Road, Millers Point,
NSW 2000 AU

BOUNDARY (EXISTING)
PROPOSED BOUNDARSES FOR FUTURE DEVELOPMENTS
EXISTING ROADS
EXISTING ROAD TO BE
DOMINGSHOOT OF BOUNDARSES
FUTURE DEVELOPMENTS
EXISTING BUILDINGS

EXISTING TREE TO

CORNT
THE GI

NOTES 1 DECED TO

1. REFER TO INFRASTRUCTURE DRAWING EA008 FOR FURTHER INFORMATION

THE GPT GROUP
Level 51 MLC Centre 19 Martin PI Sydney
NSW 2000 AU

PEDICT IMMASE LEND LEASE The Bond, 30 Hickson Road, Millers Point, NSW 2000 AU | Table | Tabl