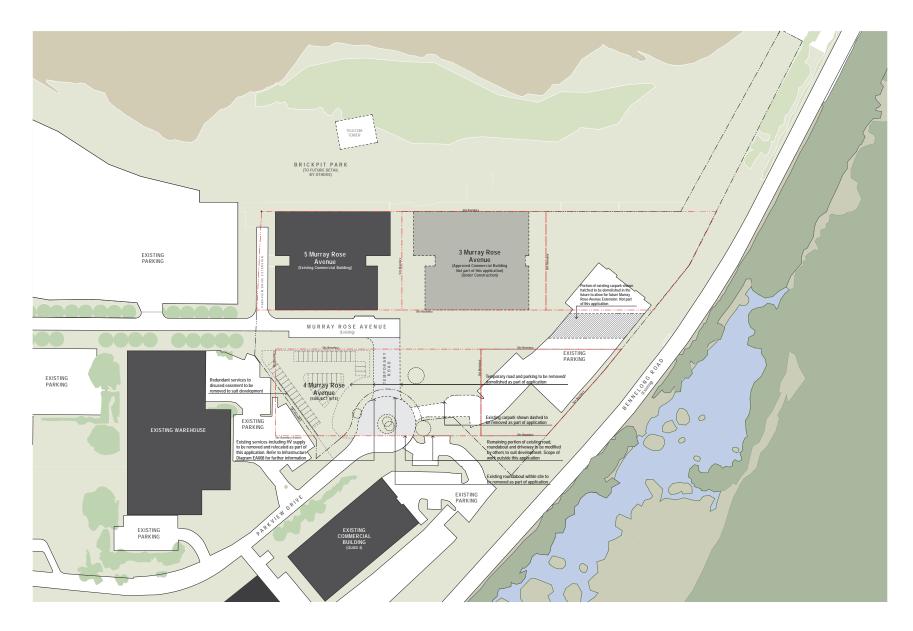

BOUNDARY (EXISTING)
PROPOSED BOUNDARSES FOR FUTURE DEVELOPMENTS
EXISTING ROADS
EXISTING ROAD TO BE
DOMINGSHOOT OF BOUNDARSES
FUTURE DEVELOPMENTS
EXISTING BUILDINGS

EXISTING TREE TO

CORNT
THE GI

NOTES 1 DECED TO

1. REFER TO INFRASTRUCTURE DRAWING EA008 FOR FURTHER INFORMATION

THE GPT GROUP
Level 51 MLC Centre 19 Martin PI Sydney
NSW 2000 AU

PEDICT IMMASE LEND LEASE The Bond, 30 Hickson Road, Millers Point, NSW 2000 AU | Table | Tabl