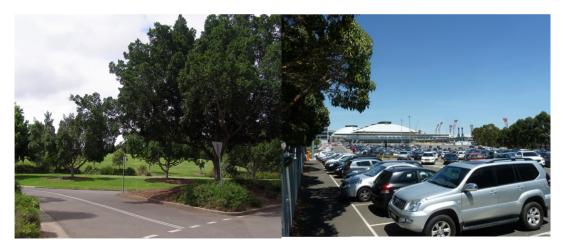

North west of the site is a large car park known as P6F. Accessed from Murray Rose Avenue it is used on major event days such as the Royal Easter Show for amusement rides and the like. Beyond the car park are various buildings associated with the Sydney Showground, including the Exhibition Halls and Dome.

Quad 4, Quad Business Park

Quad 1, Quad Business Park

5 Murray Rose Avenue

Construction of 3 Murray Rose Avenue

The Brickpit

The Badu Mangrove wetlands

Bicentennial Park

Car parking area P6F