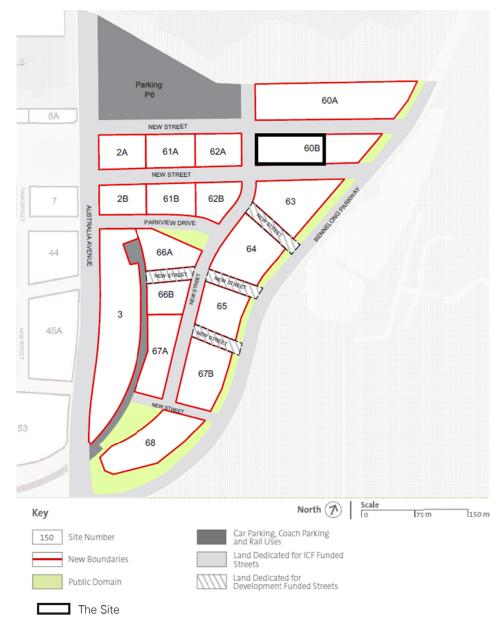

# 2.4.1 1-5 Murray Rose Avenue

MP 2030 envisages a total of three commercial buildings and two residential buildings at 1-5 Murray Rose Avenue (formerly known as 7 Parkview Drive). It also classifies 1, 3 and 5 Murray Rose Avenue as being located within Site 60A and 2 and 4 Murray Rose Avenue within Site 60B as shown in **Figure 8**. **Table 1** provides a summary of the indicative details for each building.

Figure 8 - MP 2030 Parkview Precinct Site Boundaries plan

Source: MP 2030 and JBA