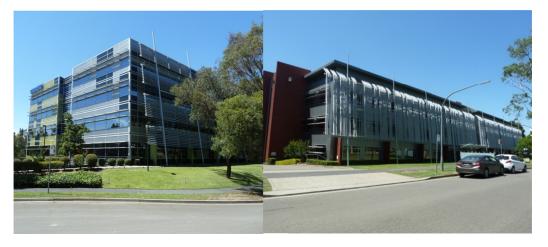

To the south of the site, on the south-eastern side of Parkview Drive, are a number of three and four storey commercial buildings, collectively known as the Quad Business Park.

Photographs of the surrounding development are included at Figure 7.

Quad 4, Quad Business Park

Quad 1, Quad Business Park

5 Murray Rose Avenue

Construction of 3 Murray Rose Avenue

The Brickpit

The Badu Mangrove wetlands

Bicentennial Park

Car parking area P6F

#### Exhibition Halls and the Dome

Figure 7 – Photographs of surrounding development