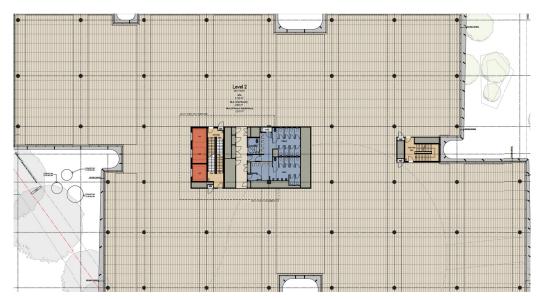

tion 3.4** provides a detailed description of the design for the Paddock Park and The Ledge.

As described in the Architectural Design Statement prepared by Turner (refer **Appendix E**), the proposed building seeks to respond to the environmental characteristics of the surrounding area by means of incorporating a 'fig tree' metaphor inspired by the previously existing fig trees on the Parkview Precinct site. The ground floor has been planned to incorporate a pedestrian connection between Murray Rose Avenue and Dawn Fraser Avenue and activation to Murray Rose Avenue through the ground floor commercial tenancies. The Ledge, a landscape seating element, will be provided to the north east. The three levels of basement car parking will be accessed via the private road along the eastern edge.



Figure 11 - Typical Floor Plan

#### Materials and Finishes

The proposed materials and finishes have been selected to be complementary to those used at 3 and 5 Murray Rose Avenue (refer to Figure 13). The proposed horizontal projections and façade inflections serve to break down the linear nature of the building and seek to utilise a vast array of colours reinforcing the tree canopy effect of the building form. The proposed cladding system will comprise metal panels integrated with louvres, aluminium fins and balustrading. Where cement rendering is used, the colour will match the remainder of the building finishes. Glazing will be light grey and green tinted, fitting in with the building façade. The proposed materials and finishes are illustrated on the Architectural Drawings and on the