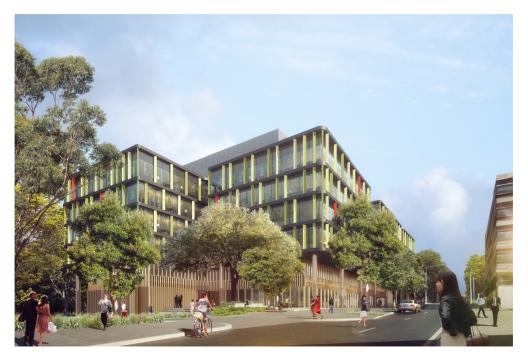

ng system will comprise metal panels integrated with louvres, aluminium fins and balustrading. Where cement rendering is used, the colour will match the remainder of the building finishes. Glazing will be light grey and green tinted, fitting in with the building façade. The proposed materials and finishes are illustrated on the Architectural Drawings and on the Materials and Finishes Board at Appendix D.

## 3.3 Proposed Use

The proposed development is to accommodate commercial uses (i.e. business, office and retail premises). It is anticipated to operate during normal business hours (8.00am to 6.00pm Monday to Friday); however future tenants may have a requirement for extended operating hours. The proposed development is expected to be able to accommodate approximately 1,500 employees.



Figure 12 - Perspective view as viewed from Murray Rose Avenue.