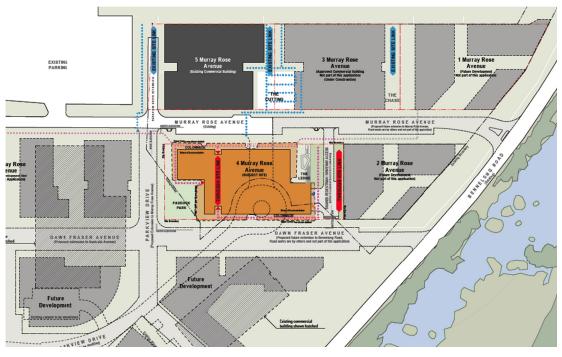

# 2.5 Day 1 and Future Site Layout

As the precinct will continue to develop and significant infrastructure such as the road layout will be extended, 4 Murray Rose has been designed to suit both the existing and future site conditions. These are known as 'Day 1', being the time that the development is completed but before any surrounding works are undertaken, and 'Future', relating to when the entire precinct has been redeveloped in accordance with the MP 2030. These conditions are shown in Figures 9 and 10. Particular consideration has been given to how the traffic arrangements for the site will be provided, and how the small triangle of land at the south east of the site will become the future rectangular 'Paddock Park'.

Figure 9 - 4 Murray Rose Avenue Master Plan - Day 1

Figure 10 - 4 Murray Rose Avenue Master Plan - Future