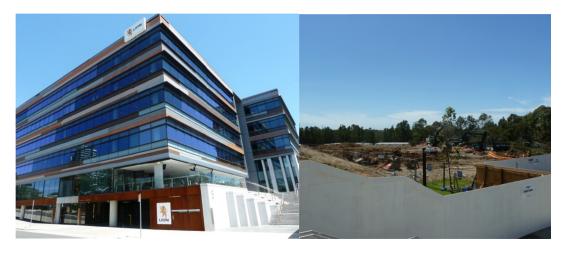

comprises five storeys and was completed in April 2012. The 5 Murray Rose Avenue development is described in more detail in **Section 2.4.2**. Adjacent to this in the north is 3 Murray Rose Avenue which has approval for a commercial building; construction has commenced but is not yet completed.

Quad 4, Quad Business Park

Quad 1, Quad Business Park

5 Murray Rose Avenue

Construction of 3 Murray Rose Avenue

The Brickpit

The Badu Mangrove wetlands

Bicentennial Park

Car parking area P6F