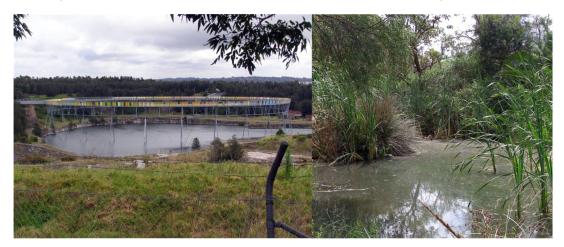

Further to the north of the site is land managed by the Sydney Olympic Park Authority (SOPA); it is currently vacant but was previously used as a storage area. It is understood that this area will be converted into a public park and will be known as Brickpit Park. The Brickpit, a former quarry that is now rehabilitated as a conservation area for frogs and wading birds, is located beyond the future Brickpit Park, to the north west of the site. The Brickpit incorporates a number of walking trails and educational information displays to promote its ecological significance.

Wetlands associated with the Badu Mangroves are situated to the east of the site, across Bennelong Parkway. These wetlands are a key ecological component of Bicentennial Park. Bicentennial Park covers more than 100 hectares, and offers opportunities for recreation, environmental education and outdoor events. The park has picnic areas, playgrounds, pathways and cycleways, bird hides and access to the wetlands.

Quad 4, Quad Business Park

Quad 1, Quad Business Park

5 Murray Rose Avenue

Construction of 3 Murray Rose Avenue

The Brickpit

The Badu Mangrove wetlands

Bicentennial Park

Car parking area P6F