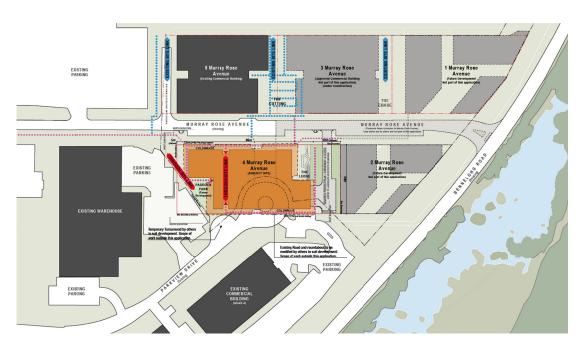

# 2.5 Day 1 and Future Site Layout

As the precinct will continue to develop and significant infrastructure such as the road layout will be extended, 4 Murray Rose has been designed to suit both the existing and future site conditions. These are known as 'Day 1', being the time that the development is completed but before any surrounding works are undertaken, and 'Future', relating to when the entire precinct has been redeveloped in accordance with the MP 2030. These conditions are shown in Figures 9 and 10. Particular consideration has been given to how the traffic arrangements for the site will be provided, and how the small triangle of land at the south east of the site will become the future rectangular 'Paddock Park'.

Figure 9 - 4 Murray Rose Avenue Master Plan - Day 1

Figure 10 - 4 Murray Rose Avenue Master Plan - Future