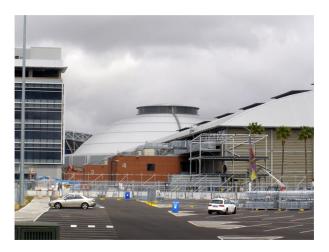

North west of the site is a large car park known as P6F. Accessed from Murray Rose Avenue it is used on major event days such as the Royal Easter Show for amusement rides and the like. Beyond the car park are various buildings associated with the Sydney Showground, including the Exhibition Halls and Dome.

To the south of the site, on the south-eastern side of Parkview Drive, are a number of three and four storey commercial buildings, collectively known as the Quad Business Park.

Photographs of the surrounding development are included at Figure 7.

Quad 4, Quad Business Park

Quad 1, Quad Business Park

5 Murray Rose Avenue

Construction of 3 Murray Rose Avenue

The Brickpit

The Badu Mangrove wetlands

Bicentennial Park

Car parking area P6F

#### Exhibition Halls and the Dome

Figure 7 – Photographs of surrounding development