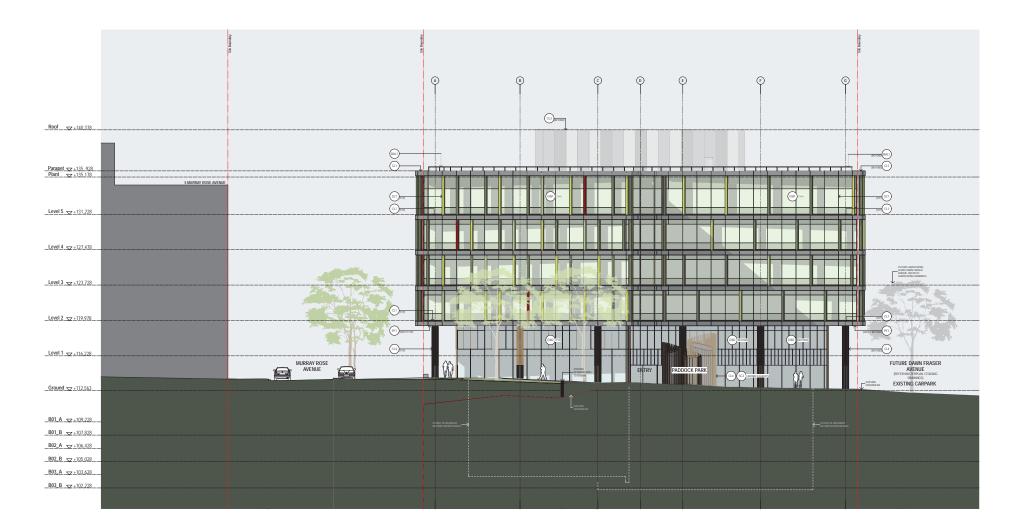

MATERIALS & FINISHES SCHEDULE (Refer to Sample Board for Further Information)

BALL) Balustrade Type 1: Framed balustrade system. Framing system, aluminium, powder coat finish. Colour to match GW1.

GPT

EXAMPLE Service And Annual An

- Ct1 Cladding Type 1: Metal cladding system. Prefinished coaling system. Colour and finish to match Alpolic 'Charcoal'.

(ct) Cladding Type 2: Metal cladding system with expressed verifical atuminiam firs over, frequency of expressed firs vary. Metal cladding perfinished cashing system, colour and finish to match Alpolic Medium Bionze Metallic'. Atuminum firs powder coal finish, colour equal to GNU.

Clading Type 1: Leading System alth integrated loaves for building services. Prefinished coaling system. Colour and finish to match Apace Save Mediatil: and Mediam Gray Mediatil: Distribution of parel type Le solid / barves and colour varies across liquide.

Cast Clading Type 4: Expressed vertical adminium firs fixed over paint finish off form concrete. Frequency of firs varies. Firs powder coat finish, colour equal to GM2. Paint finish equal to PF1.

Gard Wal System, Type 1:
 The More Jahrinium Hamed giant wail system to logade engineers specification.
 Wein parked on gins, yene title, Noviening park garage colora back ginse, colora to match. Alaminiam trane powder
 continues, colora equals biolegoment balan.
 Performance of county Systems more table.
 Performance of county Systems more table.
 Performance of county Systems more table.

Gazet Wall System. Type 3: Expressed mallows atomican brannel galacit and system, frequency of expressed mallows vary. Foreigness in an expression of the system of the s

(PFT) Paint Finish, Type 1: Paint finish with cement render and / or FC lining to substrate. Colour to match Dulux 'Domino'

Screen, Type 1: Vertical aluminiam sun shade screen system, full height. Powder coal finish, colours equal to Interpor 'Gilded Green Matt', Cottace Green Matt', 'Wildemess Matt' and Headland Matt.

SC2 Screen, Type 2: Vertical aluminium firs with integrated subframe. Powder coat finish, colour equal to GW2.