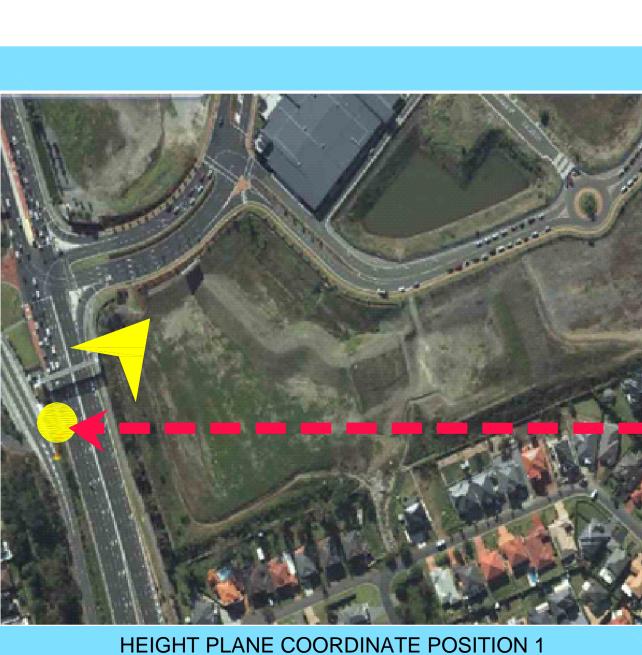

BY COMPARISON WITH PREVIOUS VERSION.

HEIGHT PLANE COORDINATE POSITION 1

|   | Subject By | Date | Subject    | Ву | Date | Subject    | Ву | Date | DEV | REVISION DESCRIPTION   | DATE     | RY | DEV | REVISION DESCRIPTION | DATE | BY | DEV | REVISION DESCRIPTION | DATE  |
|---|------------|------|------------|----|------|------------|----|------|-----|------------------------|----------|----|-----|----------------------|------|----|-----|----------------------|-------|
| 4 | RDS        |      | STRUCT     |    |      | PROJ. ARCH |    |      |     | THE VISION DESCRIPTION | DAIL     |    |     | NEVISION DESCRIPTION | DAIL |    |     | REVISION DESCRIPTION | LDATE |
|   | ARCH       |      | SPEC. CONS |    |      |            |    |      | 1   | FIRST ISSUE            | 01.11.13 | HS |     |                      |      |    |     |                      |       |
|   | AUT        |      | SERV       |    |      |            |    | +    |     |                        |          |    |     |                      |      |    |     |                      |       |
|   | 7,01       |      | SERV       |    |      |            |    |      |     |                        |          |    |     |                      |      |    |     |                      |       |
|   |            |      |            |    |      |            |    |      |     |                        |          |    |     |                      |      |    |     |                      |       |