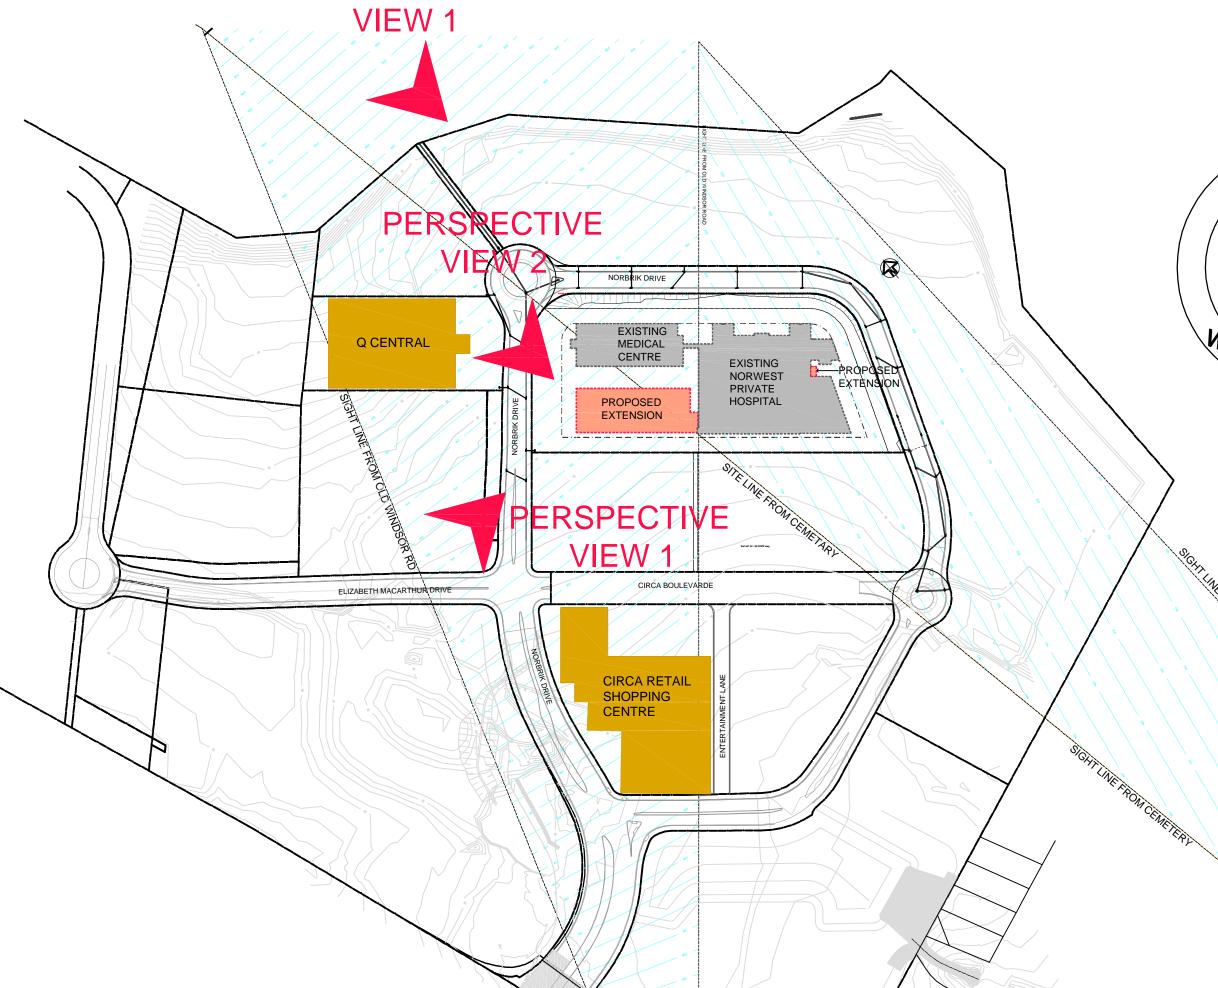

VIEW 2: VIEW OF NORWEST PRIVATE HOSPITAL FROM PEARCE FAMILY CEMETERY

HEIGHT PLANE VIEW: PERSPECTIVE VIEW OF PROPOSED HOSPITAL EXTENSION & HEIGHT **PLANES** 

CLOSE-UP PHOTOMONTAGE FROM HEIGHT PLANE COORDINATE POSITION 2

PHOTOMONTAGE FROM HEIGHT PLANE COORDINATE POSITION 2

15.09.2013 1:250

VIEW 1: VIEW OF EXISTING NORWEST PRIVATE HOSPITAL AND MEDICAL CENTRE FROM BELLA VISTA FARM

PERSPECTIVE VIEW 1: SOUTHERN ELEVATION OF PROPOSED HOSPITAL EXTENSION VIEWED FROM NORBRIK DRIVE

PERSPECTIVE VIEW 2: NORTHERN ELEVATION OF PROPOSED HOSPITAL EXTENSION VIEWED FROM NORBRIK DRIVE

"CLOUDS" & REVISIONS ARE INTENDED AS GUIDES AND DO NOT NECESSARILY DESCRIBE THE FULL EXTENT OF REVISIONS. ASCERTAIN FULL EXTENT