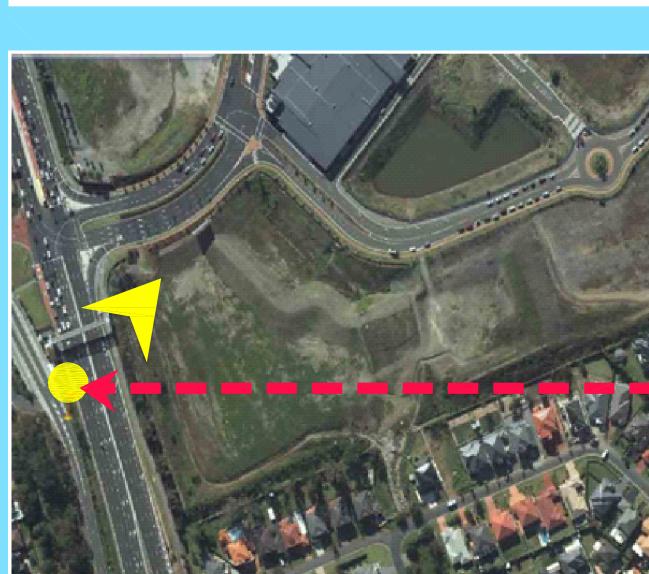

BY COMPARISON WITH PREVIOUS VERSION.

HEIGHT PLANE COORDINATE POSITION 1

|   | Subject By | Date | Subject    | Ву | Date | Subject    | Ву | Date | DEV | REVISION DESCRIPTION   | DATE     | RY | DEV | REVISION DESCRIPTION | DATE | BY | DEV | REVISION DESCRIPTION | DATE  |
|---|------------|------|------------|----|------|------------|----|------|-----|------------------------|----------|----|-----|----------------------|------|----|-----|----------------------|-------|
| 4 | RDS        |      | STRUCT     |    |      | PROJ. ARCH |    |      |     | THE VISION DESCRIPTION | DAIL     |    |     | NEVISION DESCRIPTION | DAIL |    |     | REVISION DESCRIPTION | LDATE |
|   | ARCH       |      | SPEC. CONS |    |      |            |    |      | 1   | FIRST ISSUE            | 01.11.13 | HS |     |                      |      |    |     |                      |       |
|   | AUT        |      | SERV       |    |      |            |    | +    |     |                        |          |    |     |                      |      |    |     |                      |       |
|   | 7,01       |      | SERV       |    |      |            |    |      |     |                        |          |    |     |                      |      |    |     |                      |       |
|   |            |      |            |    |      |            |    |      |     |                        |          |    |     |                      |      |    |     |                      |       |