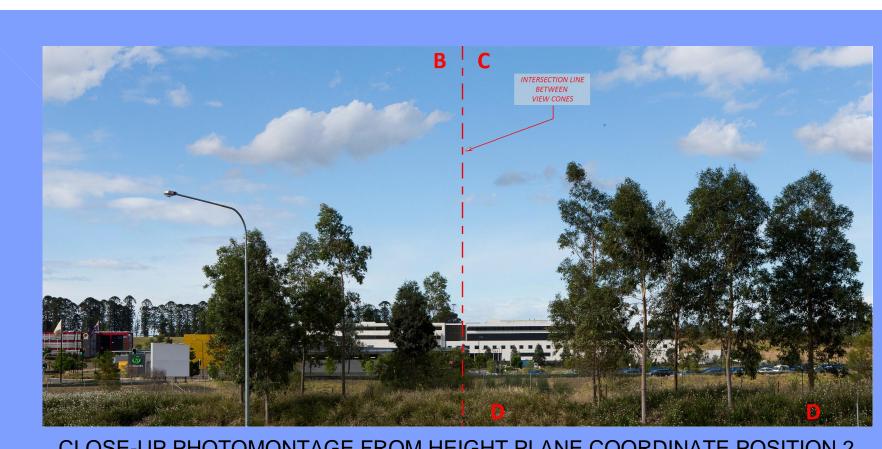

VIEW 2: VIEW OF NORWEST PRIVATE HOSPITAL FROM PEARCE FAMILY CEMETERY

HEIGHT PLANE VIEW: PERSPECTIVE VIEW OF PROPOSED HOSPITAL EXTENSION & HEIGHT **PLANES** 

CLOSE-UP PHOTOMONTAGE FROM HEIGHT PLANE COORDINATE POSITION 2

PHOTOMONTAGE FROM HEIGHT PLANE COORDINATE POSITION 2

15.09.2013 1:250

VIEW 1: VIEW OF EXISTING NORWEST PRIVATE HOSPITAL AND MEDICAL CENTRE FROM BELLA VISTA FARM

PERSPECTIVE VIEW 1: SOUTHERN ELEVATION OF PROPOSED HOSPITAL EXTENSION VIEWED FROM NORBRIK DRIVE