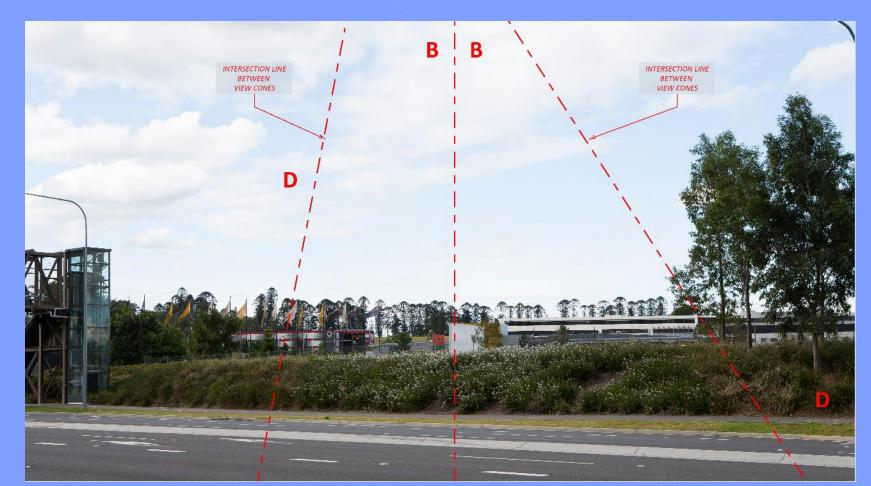

VIEW 2: VIEW OF NORWEST PRIVATE HOSPITAL FROM PEARCE FAMILY CEMETERY



HEIGHT PLANE VIEW: PERSPECTIVE VIEW OF PROPOSED HOSPITAL EXTENSION & HEIGHT **PLANES** 



CLOSE-UP PHOTOMONTAGE FROM HEIGHT PLANE COORDINATE POSITION 2



PHOTOMONTAGE FROM HEIGHT PLANE COORDINATE POSITION 2

15.09.2013 1:250



VIEW 1: VIEW OF EXISTING NORWEST PRIVATE HOSPITAL AND MEDICAL CENTRE FROM BELLA VISTA FARM





PERSPECTIVE VIEW 1: SOUTHERN ELEVATION OF PROPOSED HOSPITAL EXTENSION VIEWED FROM NORBRIK DRIVE

PERSPECTIVE VIEW 2: NORTHERN ELEVATION OF PROPOSED HOSPITAL EXTENSION VIEWED FROM NORBRIK DRIVE



"CLOUDS" & REVISIONS ARE INTENDED AS GUIDES AND DO NOT NECESSARILY DESCRIBE THE FULL EXTENT OF REVISIONS. ASCERTAIN FULL EXTENT

BY COMPARISON WITH PREVIOUS VERSION.





HEIGHT PLANE COORDINATE POSITION 1



|   | Subject By | Date | Subject    | Ву | Date | Subject    | Ву | Date | DEV | REVISION DESCRIPTION   | DATE     | RY | DEV | REVISION DESCRIPTION | DATE | BY | DEV | REVISION DESCRIPTION | DATE  |
|---|------------|----