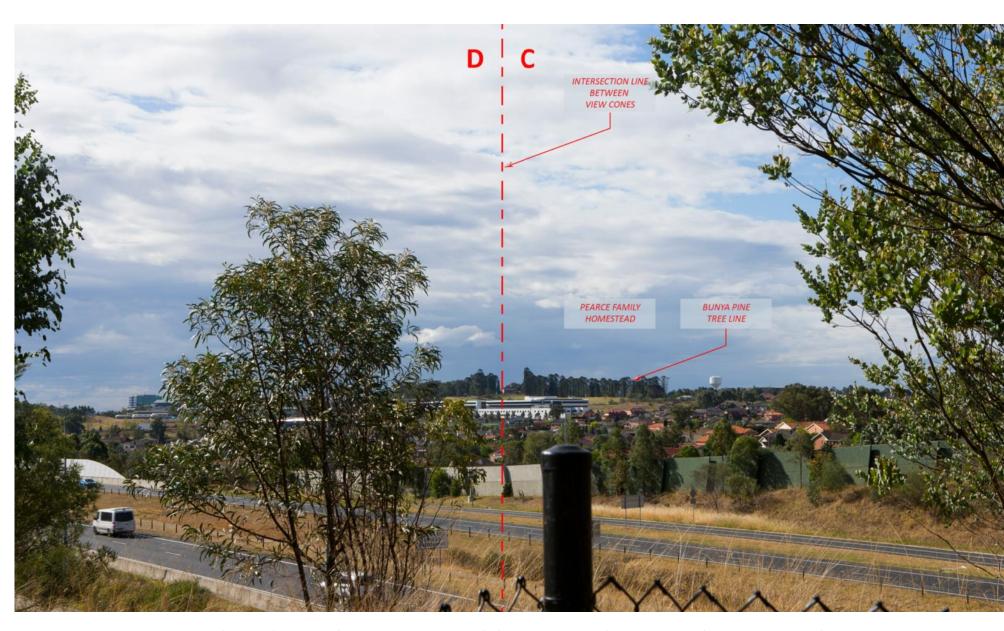

VIEW 2: VIEW OF NORWEST PRIVATE HOSPITAL FROM PEARCE FAMILY CEMETERY

HEIGHT PLANE VIEW: PERSPECTIVE VIEW OF PROPOSED HOSPITAL EXTENSION & HEIGHT **PLANES** 

CLOSE-UP PHOTOMONTAGE FROM HEIGHT PLANE COORDINATE POSITION 2