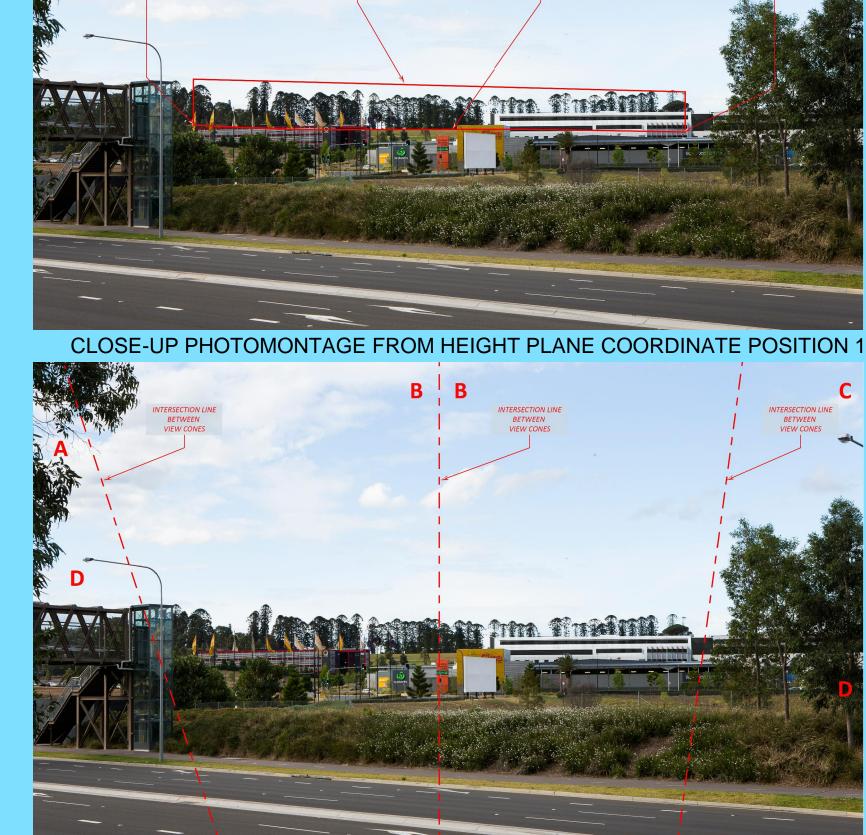

BY COMPARISON WITH PREVIOUS VERSION.

HEIGHT PLANE COORDINATE POSITION 1

|   | Subject By | Date | Subject    | Ву | Date | Subject    | Ву | Date | DEV | REVISION DESCRIPTION   | DATE     | RY | DEV | REVISION DESCRIPTION | DATE | BY | DEV | REVISION DESCRIPTION | DATE  |
|---|------------|------|------------|----|------|------------|----|------|-----|------------------------|----------|----|-----|----------------------|------|----|-----|----------------------|-------|
| 4 | RDS        |      | STRUCT     |    |      | PROJ. ARCH |    |      |     | THE VISION DESCRIPTION | DAIL     |    |     | NEVISION DESCRIPTION | DAIL |    |     | REVISION DESCRIPTION | LDATE |
|   | ARCH       |      | SPEC. CONS |    |      |            |    |      | 1   | FIRST ISSUE            | 01.11.13 | HS |     |                      |      |    |     |                      |       |
|   | AUT        |      | SERV       |    |      |            |    | +    |     |                        |          |    |     |                      |      |    |     |                      |       |
|   | 7,01       |      | SERV       |    |      |            |    |      |     |                        |          |    |     |                      |      |    |     |                      |       |
|   |            |      |            |    |      |            |    |      |     |                        |          |    |     |                      |      |    |     |                      |       |

ACN 066 856 595

ISSUED FOR DGR SUBMISSION

HEIGHT PLANE COORDINATE POSITION 2