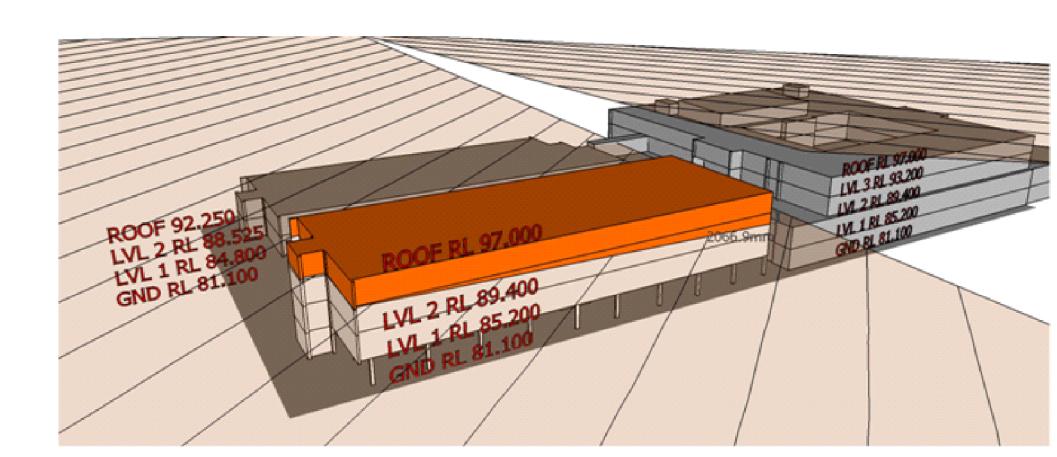

VIEW 2: VIEW OF NORWEST PRIVATE HOSPITAL FROM PEARCE FAMILY CEMETERY

HEIGHT PLANE VIEW: PERSPECTIVE VIEW OF PROPOSED HOSPITAL EXTENSION & HEIGHT **PLANES** 

CLOSE-UP PHOTOMONTAGE FROM HEIGHT PLANE COORDINATE POSITION 2