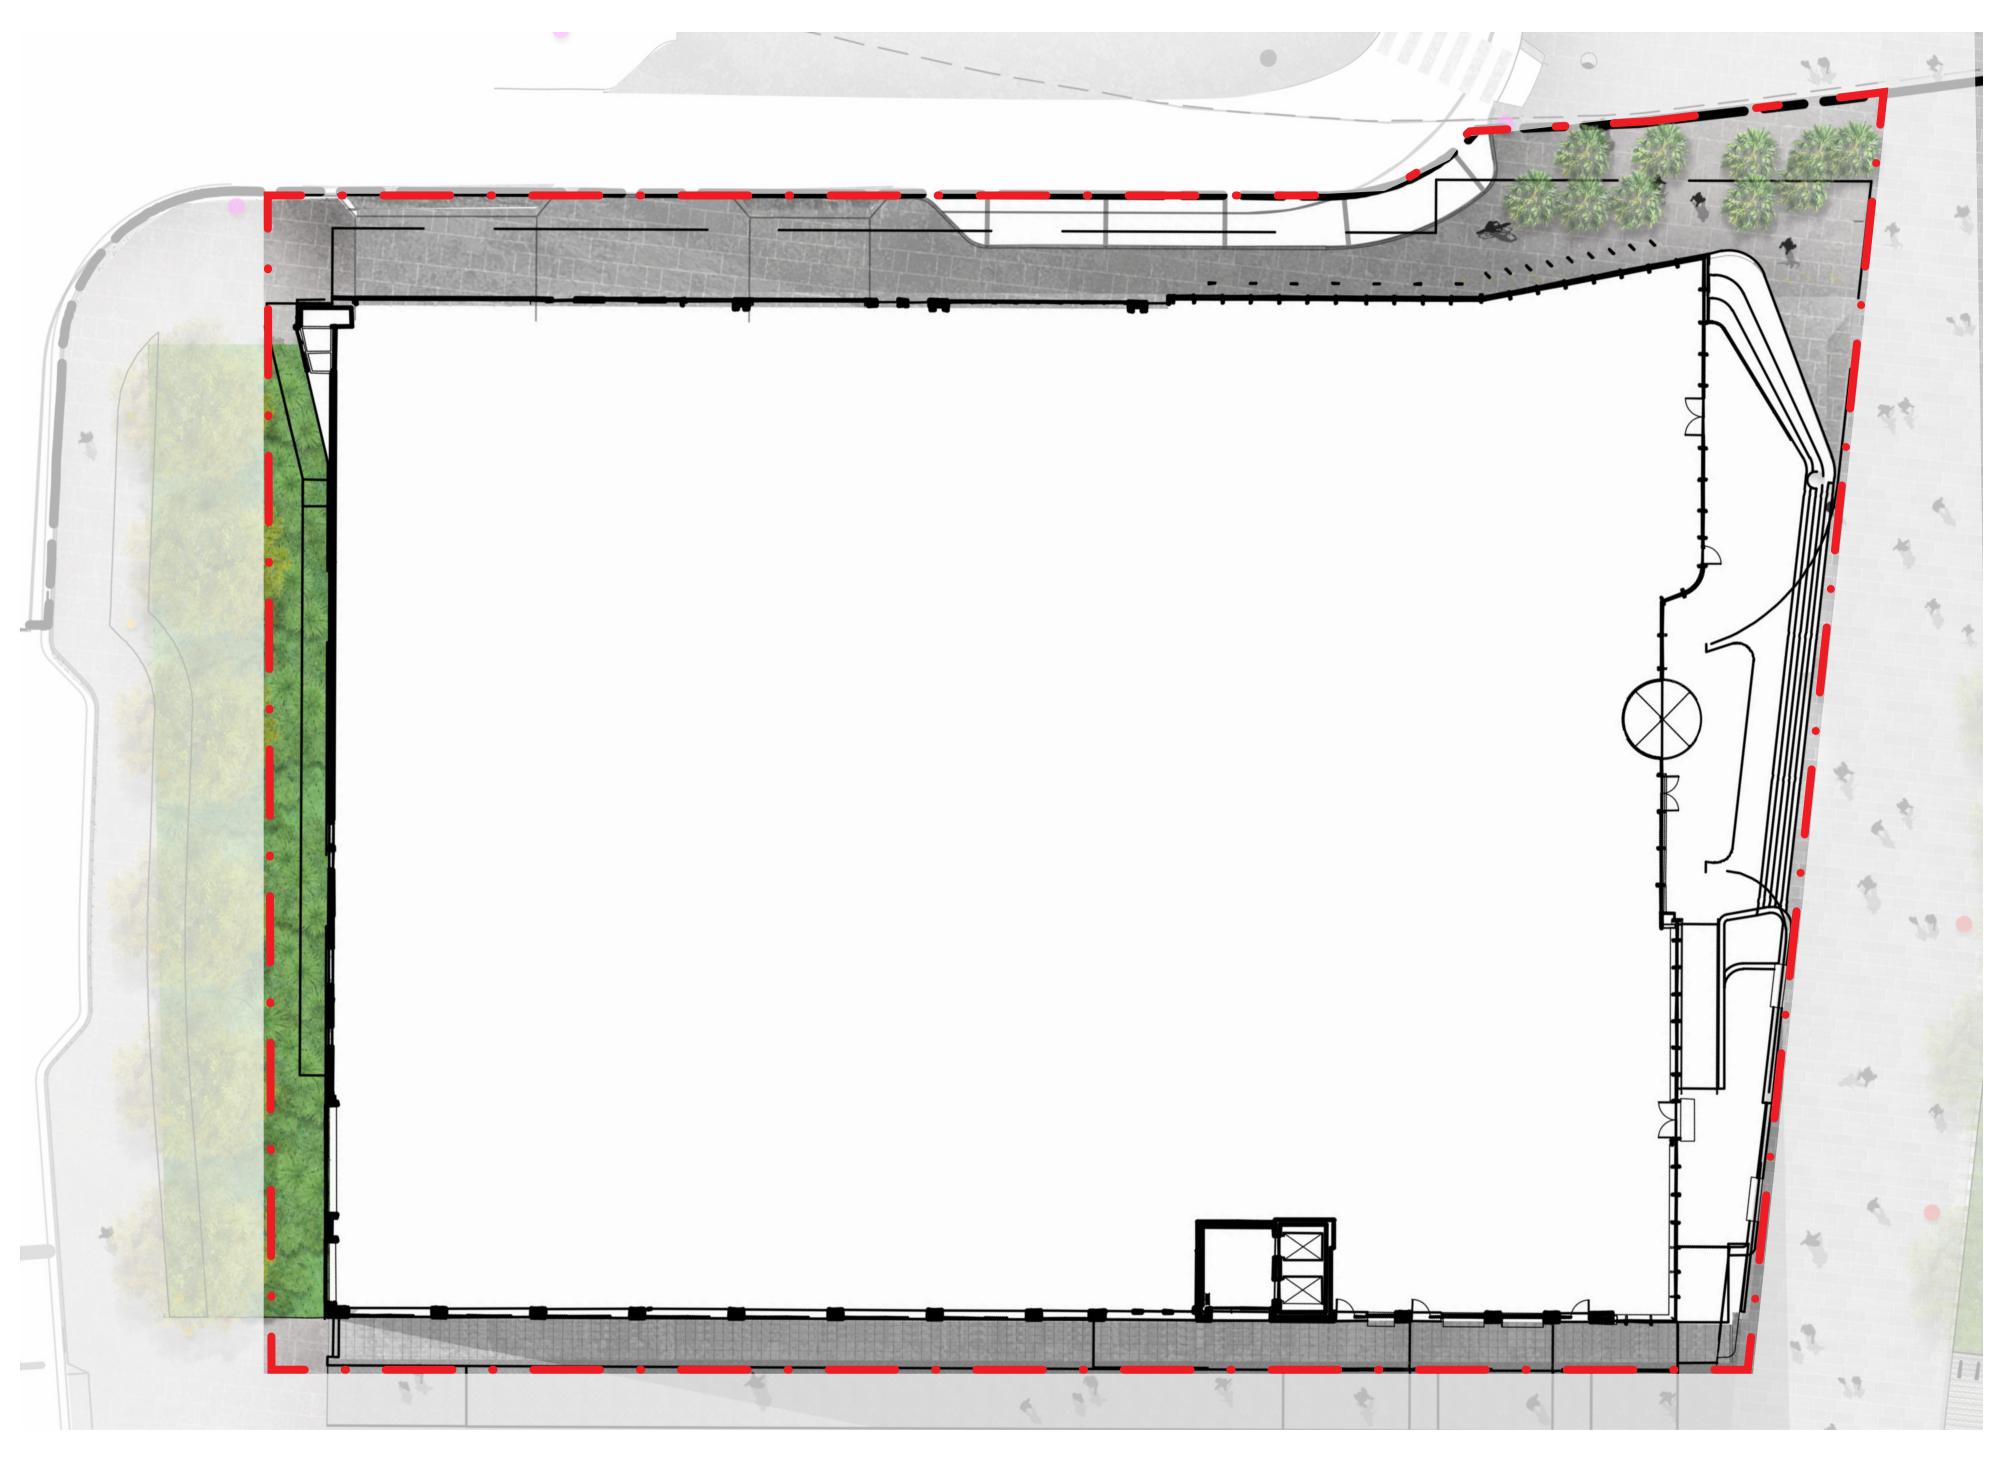

### Zolner Circuit

Material - Granite Finish - Exfoliated to AS Colour - Austral Black Thickness - To engineer specification.

Material - Granite Finish - Exfoliated to AS Colour - Austral black Thickness - Vehicular grade to engineer specification.

Material - Asphalt Thickness - To engineer specification.

### Steam Mill Lane

Material - Granite Finish - Exfoliated to AS Colour - Varies Thickness - To engineer specification.

Material - Bluestone Finish - Varied finishes to Thickness - To engineer

### **Building Terrace**

To NW Plot architect's specification.

### Darling Drive

To NW Plot architect's specification. (Expanded steel mesh)

PAVING PLAN

Lomandra tanika

Isolepsis nodosa

Back of Pier Street - Palm Trees

Livistona australis

PLANTING PLAN

### Tree Grate

Material - Granite Location - Theatre Drive Colour - Austral Black

### Bike Rack

Material - Stainless steel CHS

**Location** - Theatre Drive Colour - Stainless Steel Number - 32 Parks (16 hoops)

## Under Awning code Lighting

Material - under awning lights

**Location** - Dickson's Lane Fixing- Waterproof