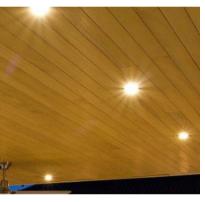

## Under Awning code Lighting

Material - under awning lights

**Location** - Dickson's Lane Fixing- Waterproof