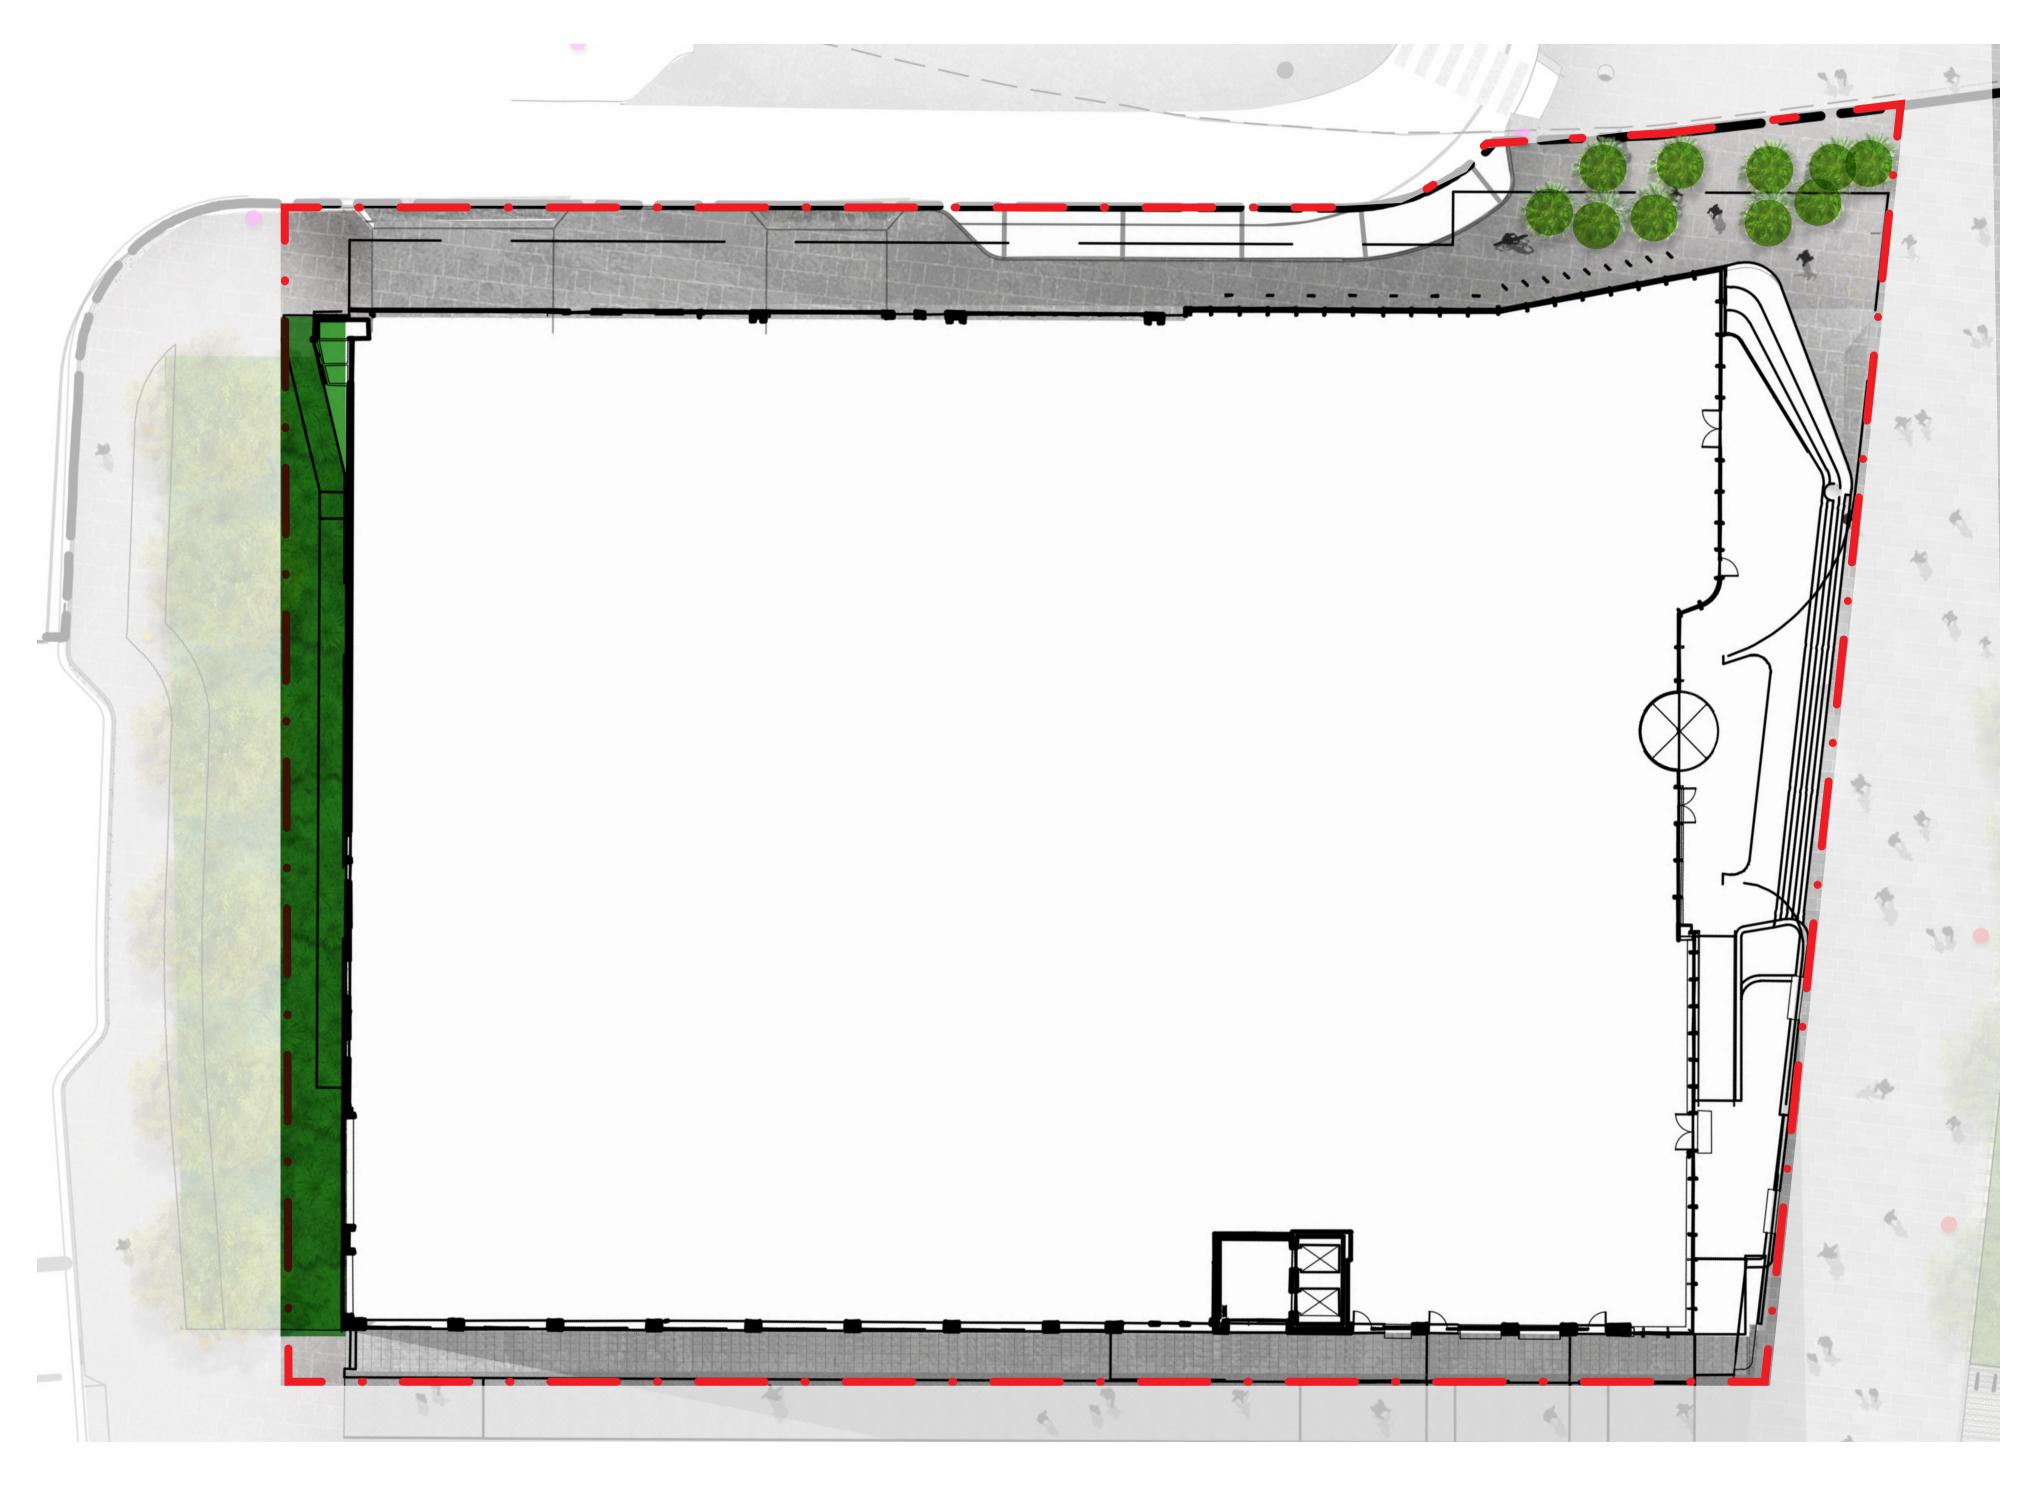

# DRAWING LIST

| Number                  | Title               | Scale | Issue      | Rev |  |
|-------------------------|---------------------|-------|------------|-----|--|
| 14076-SSDA5-S96-(D)-001 | Drawing List        | 1:200 | Section 96 | A   |  |
| 14076-SSDA5-S96-(D)-201 | General Arrangement | 1:200 | Section 96 | A   |  |
| 14076-SSDA5-S96-(D)-210 | Paving Plan         | 1:200 | Section 96 | A   |  |
| 14076-SSDA5-S96-(D)-211 | Planting Plan       | 1:200 | Section 96 | A   |  |
| 14076-SSDA5-S96-(D)-212 | Urban Elements Plan | 1:200 | Section 96 | A   |  |

### Zolner Circuit

Material - Granite Finish - Exfoliated to AS Colour - Austral Black Thickness - To engineer specification.

Material - Granite Finish - Exfoliated to AS Colour - Austral black Thickness - Vehicular grade to engineer specification.

Material - Asphalt Thickness - To engineer specification.

### Steam Mill Lane

Material - Granite Finish - Exfoliated to AS Colour - Varies Thickness - To engineer specification.

Material - Bluestone Finish - Varied finishes to Thickness - To engineer

### **Building Terrace**

To NW Plot architect's specification.

### Darling Drive

To NW Plot architect's specification. (Expanded steel mesh)

PAVING PLAN

Lomandra tanika

Isolepsis nodosa

Back of Pier Street - Palm Trees

Livistona australis

PLANTING PLAN