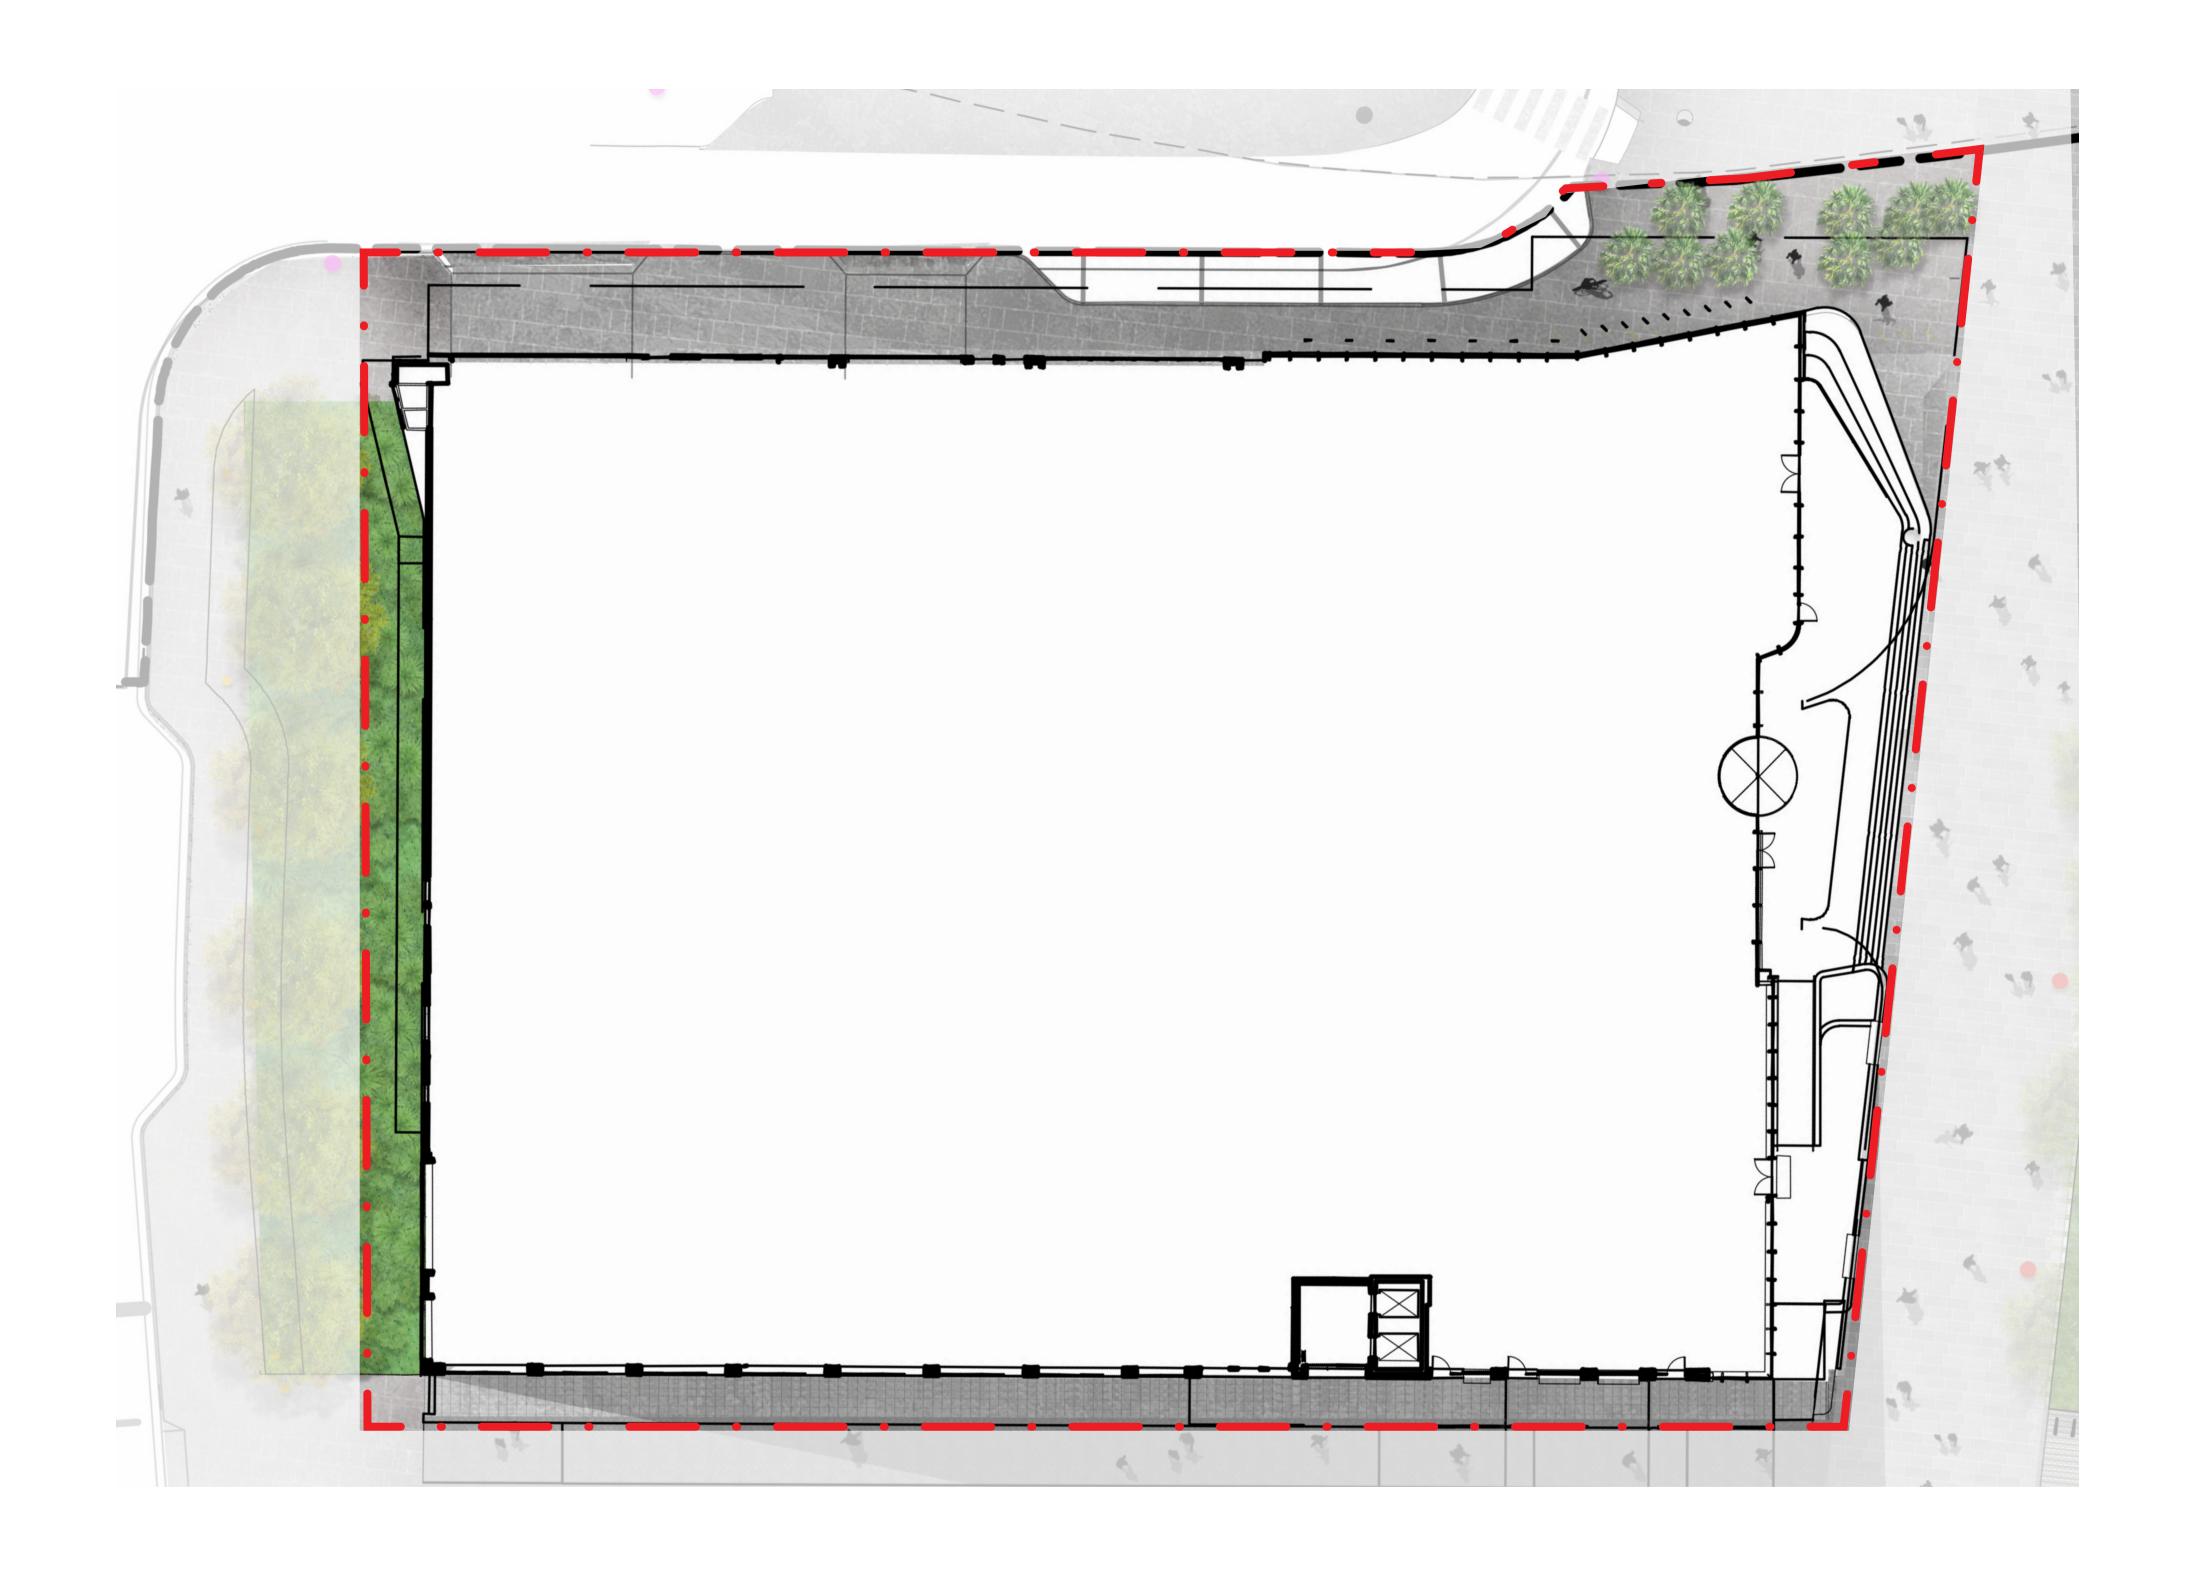

### Zolner Circuit

Material - Granite Finish - Exfoliated to AS Colour - Austral Black Thickness - To engineer specification.

Material - Granite Finish - Exfoliated to AS Colour - Austral black Thickness - Vehicular grade to engineer specification.

Material - Asphalt Thickness - To engineer specification.

### Steam Mill Lane

Material - Granite Finish - Exfoliated to AS Colour - Varies Thickness - To engineer specification.

Material - Bluestone Finish - Varied finishes to Thickness - To engineer

### **Building Terrace**

To NW Plot architect's specification.

### Darling Drive

To NW Plot architect's specification. (Expanded steel mesh)

PAVING PLAN

Lomandra tanika

Isolepsis nodosa

Back of Pier Street - Palm Trees

Livistona australis

PLANTING PLAN

### Tree Grate

Material - Granite Location - Theatre Drive Colour - Austral Black

### Bike Rack

Material - Stainless steel CHS

**Location** - Theatre Drive Colour - Stainless Steel Number - 32 Parks (16 hoops)

## Under Awning code Lighting

Material - under awning lights

**Location** - Dickson's Lane Fixing- Waterproof