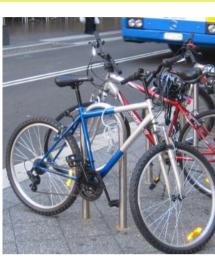

### Bike Rack

Material - Stainless steel CHS

**Location** - Theatre Drive Colour - Stainless Steel Number - 32 Parks (16 hoops)