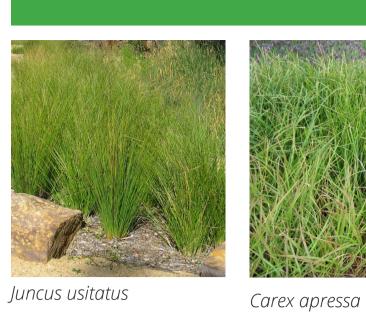

### Darling Drive

To NW Plot architect's specification. (Expanded steel mesh)

PAVING PLAN

Lomandra tanika

Isolepsis nodosa

Back of Pier Street - Palm Trees

Livistona australis

PLANTING PLAN