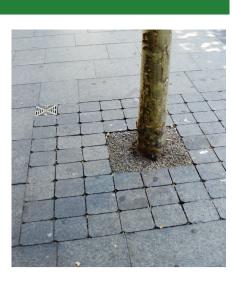

### Tree Grate

Material - Granite Location - Theatre Drive Colour - Austral Black