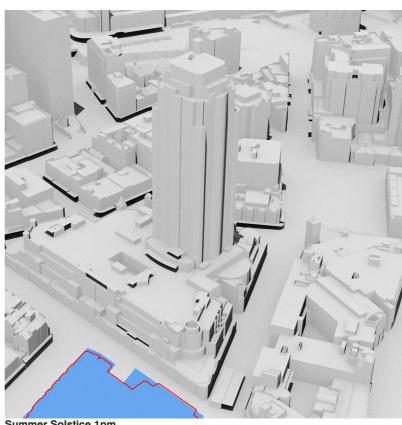

Summer Solstice 1pm





Summer Solstice 3pm



Summer Solstice 4pm

## **6. AMENDMENTS**

## **6. AMENDMENTS**

## Autumn equinox - 22 March

| 9:00 -<br>2.00 | NO IMPACT                                                                                                                           |
|----------------|-------------------------------------------------------------------------------------------------------------------------------------|
| 3:00           | <ul> <li>A portion of the north west corner of the Market city<br/>podium roof is overshadowed; and</li> </ul>                      |
|                | <ul> <li>The extents of overshadowing are slightly reduced<br/>when compared to the maximum building envelope<br/>model.</li> </ul> |
| 4:00           | <ul> <li>A zone across t