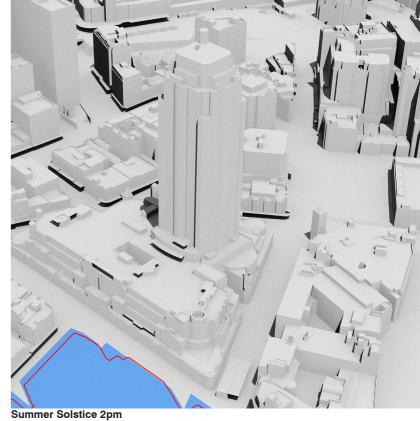

Summer Solstice 1pm





Summer Solstice 3pm



Summer Solstice 4pm

## **6. AMENDMENTS**

## **6. AMENDMENTS**

## Autumn equinox - 22 March

| 9:00 -<br>2.00 | NO IMPACT                                                                                                                           |
|----------------|-------------------------------------------------------------------------------------------------------------------------------------|
| 3:00           | <ul> <li>A portion of the north west corner of the Market city<br/>podium roof is overshadowed; and</li> </ul>                      |
|                | <ul> <li>The extents of overshadowing are slightly reduced<br/>when compared to the maximum building envelope<br/>model.</li> </ul> |
| 4:00           | <ul> <li>A zone across the western half of the