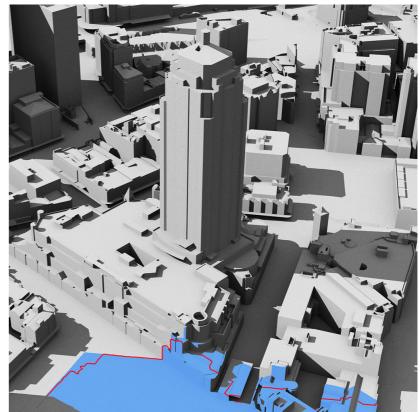

- The extents of overshadowing are slightly reduced when compared to the maximum building envelope model.

Autumn Equinox 9am

Autumn Equinox 10am

Autumn Equinox 11am

Autumn Equinox 12pm

Autumn Equinox 1pm

Autumn Equinox 2pm