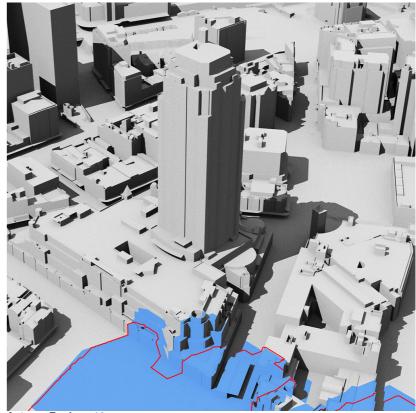

- The extents of overshadowing are slightly reduced when compared to the maximum building envelope model.

Autumn Equinox 9am

Autumn Equinox 10am

Autumn Equinox 11am

Autumn Equinox 12pm

Autumn Equinox 1pm

Autumn Equinox 2pm