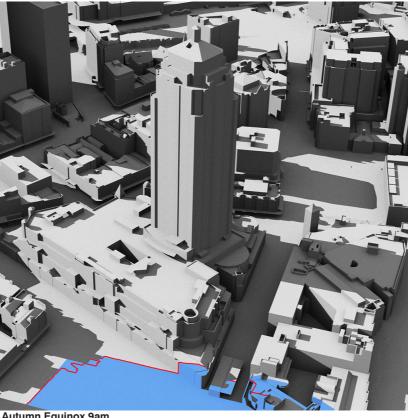

## Autumn equinox - 22 March

| 9:00 -<br>2.00 | NO IMPACT                                                                                                                           |
|----------------|-------------------------------------------------------------------------------------------------------------------------------------|
| 3:00           | <ul> <li>A portion of the north west corner of the Market city<br/>podium roof is overshadowed; and</li> </ul>                      |
|                | <ul> <li>The extents of overshadowing are slightly reduced<br/>when compared to the maximum building envelope<br/>model.</li> </ul> |
| 4:00           | <ul> <li>A zone across the western half of the north face of the<br/>Market city podium roof is overshadowed; and</li> </ul>        |
|                | <ul> <li>The extents of overshadowing are slightly reduced</li> </ul>                                                               |

- The extents of overshadowing are slightly reduced when compared to the maximum building envelope model.

Autumn Equinox 9am

Autumn Equinox 10am

Autumn Equinox 11am

Autumn Equinox 12pm

Autumn Equinox 1pm

Autumn Equinox 2pm