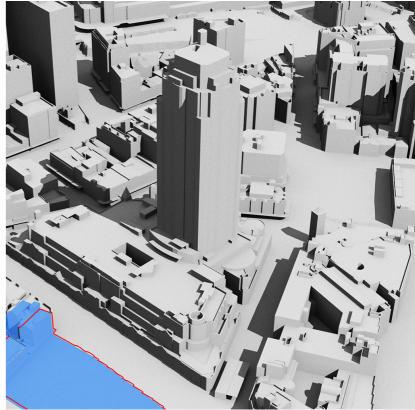

Summer Solstice 1pm





Summer Solstice 3pm



Summer Solstice 4pm

## **6. AMENDMENTS**

## **6. AMENDMENTS**

## Autumn equinox - 22 March

| 9:00 -<br>2.00 | NO IMPACT                                                                                                                           |
|----------------|-------------------------------------------------------------------------------------------------------------------------------------|
| 3:00           | <ul> <li>A portion of the north west corner of the Market city<br/>podium roof is overshadowed; and</li> </ul>                      |
|                | <ul> <li>The extents of overshadowing are slightly reduced<br/>when compared to the maximum building envelope<br/>model.</li> </ul> |
| 4:00           | <ul> <li>A zone across the western half of the north face of the<br/>Mar