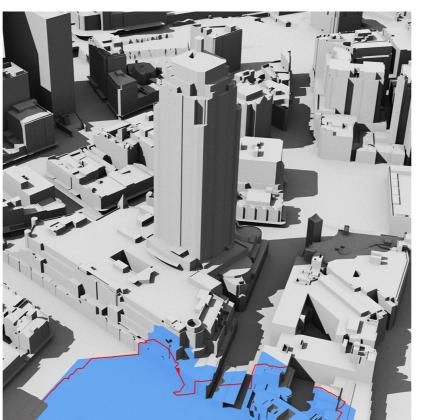

- The extents of overshadowing are slightly reduced when compared to the maximum building envelope model.

Autumn Equinox 9am

Autumn Equinox 10am

Autumn Equinox 11am

Autumn Equinox 12pm

Autumn Equinox 1pm

Autumn Equinox 2pm