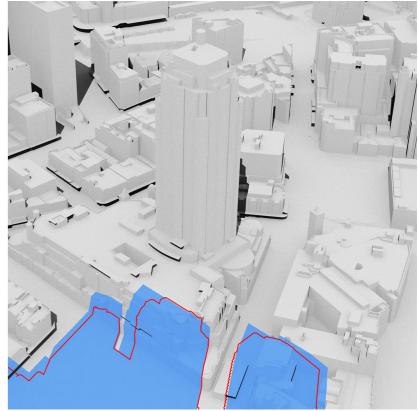

## Autumn equinox - 22 March

| 9:00 -<br>2.00 | NO IMPACT                                                                                                                           |
|----------------|-------------------------------------------------------------------------------------------------------------------------------------|
| 3:00           | <ul> <li>A portion of the north west corner of the Market city<br/>podium roof is overshadowed; and</li> </ul>                      |
|                | <ul> <li>The extents of overshadowing are slightly reduced<br/>when compared to the maximum building envelope<br/>model.</li> </ul> |
| 4:00           | <ul> <li>A zone across the western half of the north face of the<br/>Market city podium roof is overshadowed; and</li> </ul>        |
|                | <ul> <li>The extents of overshadowing are slightly reduced</li> </ul>                                                               |

- The extents of overshadowing are slightly reduced when compared to the maximum building envelope model.

Autumn Equinox 9am

Autumn Equinox 10am

Autumn Equinox 11am

Autumn Equinox 12pm

Autumn Equinox 1pm

Autumn Equinox 2pm