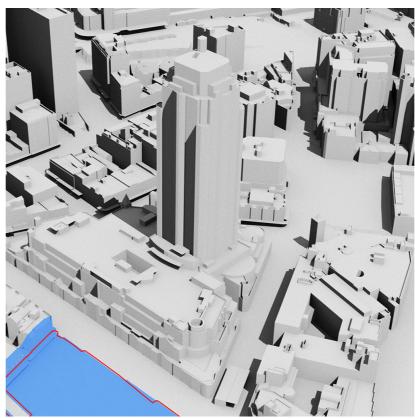

Summer Solstice 1pm





Summer Solstice 3pm



Summer Solstice 4pm

## **6. AMENDMENTS**

## **6. AMENDMENTS**

## Autumn equinox - 22 March

| 9:00 -<br>2.00 | NO IMPACT                                                                                                                           |
|----------------|-------------------------------------------------------------------------------------------------------------------------------------|
| 3:00           | <ul> <li>A portion of the north west corner of the Market city<br/>podium roof is overshadowed; and</li> </ul>                      |
|                | <ul> <li>The extents of overshadowing are slightly reduced<br/>when compared to the maximum building envelope<br/>model.</li> </ul> |
| 4:00           | <ul> <li>A zone across the western half of the no