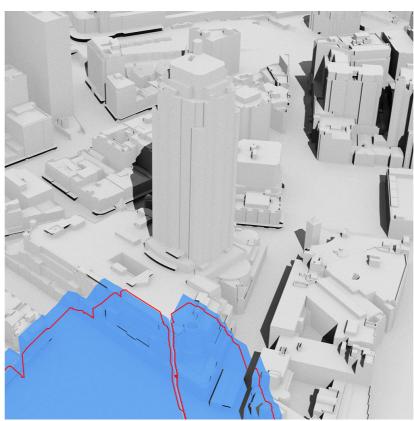

## Autumn equinox - 22 March

| 9:00 -<br>2.00 | NO IMPACT                                                                                                                           |
|----------------|-------------------------------------------------------------------------------------------------------------------------------------|
| 3:00           | <ul> <li>A portion of the north west corner of the Market city<br/>podium roof is overshadowed; and</li> </ul>                      |
|                | <ul> <li>The extents of overshadowing are slightly reduced<br/>when compared to the maximum building envelope<br/>model.</li> </ul> |
| 4:00           | <ul> <li>A zone across the western half of the north face of the<br/>Market city podium roof is overshadowed; and</li> </ul>        |
|                | <ul> <li>The extents of overshadowing are slightly reduced</li> </ul>                                                               |

- The extents of overshadowing are slightly reduced when compared to the maximum building envelope model.

Autumn Equinox 9am

Autumn Equinox 10am

Autumn Equinox 11am

Autumn Equinox 12pm

Autumn Equinox 1pm

Autumn Equinox 2pm