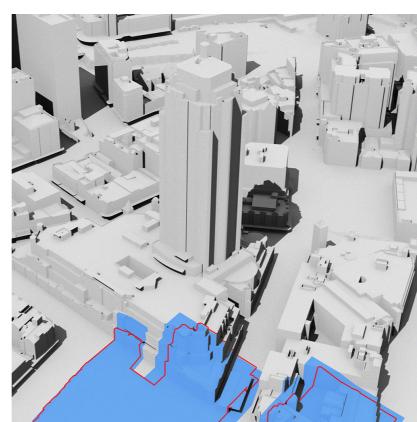

## Autumn equinox - 22 March

| 9:00 -<br>2.00 | NO IMPACT                                                                                                                           |
|----------------|-------------------------------------------------------------------------------------------------------------------------------------|
| 3:00           | <ul> <li>A portion of the north west corner of the Market city<br/>podium roof is overshadowed; and</li> </ul>                      |
|                | <ul> <li>The extents of overshadowing are slightly reduced<br/>when compared to the maximum building envelope<br/>model.</li> </ul> |
| 4:00           | <ul> <li>A zone across the western half of the north face of the<br/>Market city podium roof is overshadowed; and</li> </ul>        |
|                | <ul> <li>The extents of overshadowing are slightly reduced</li> </ul>                                                               |

- The extents of overshadowing are slightly reduced when compared to the maximum building envelope model.

Autumn Equinox 9am

Autumn Equinox 10am

Autumn Equinox 11am

Autumn Equinox 12pm

Autumn Equinox 1pm

Autumn Equinox 2pm