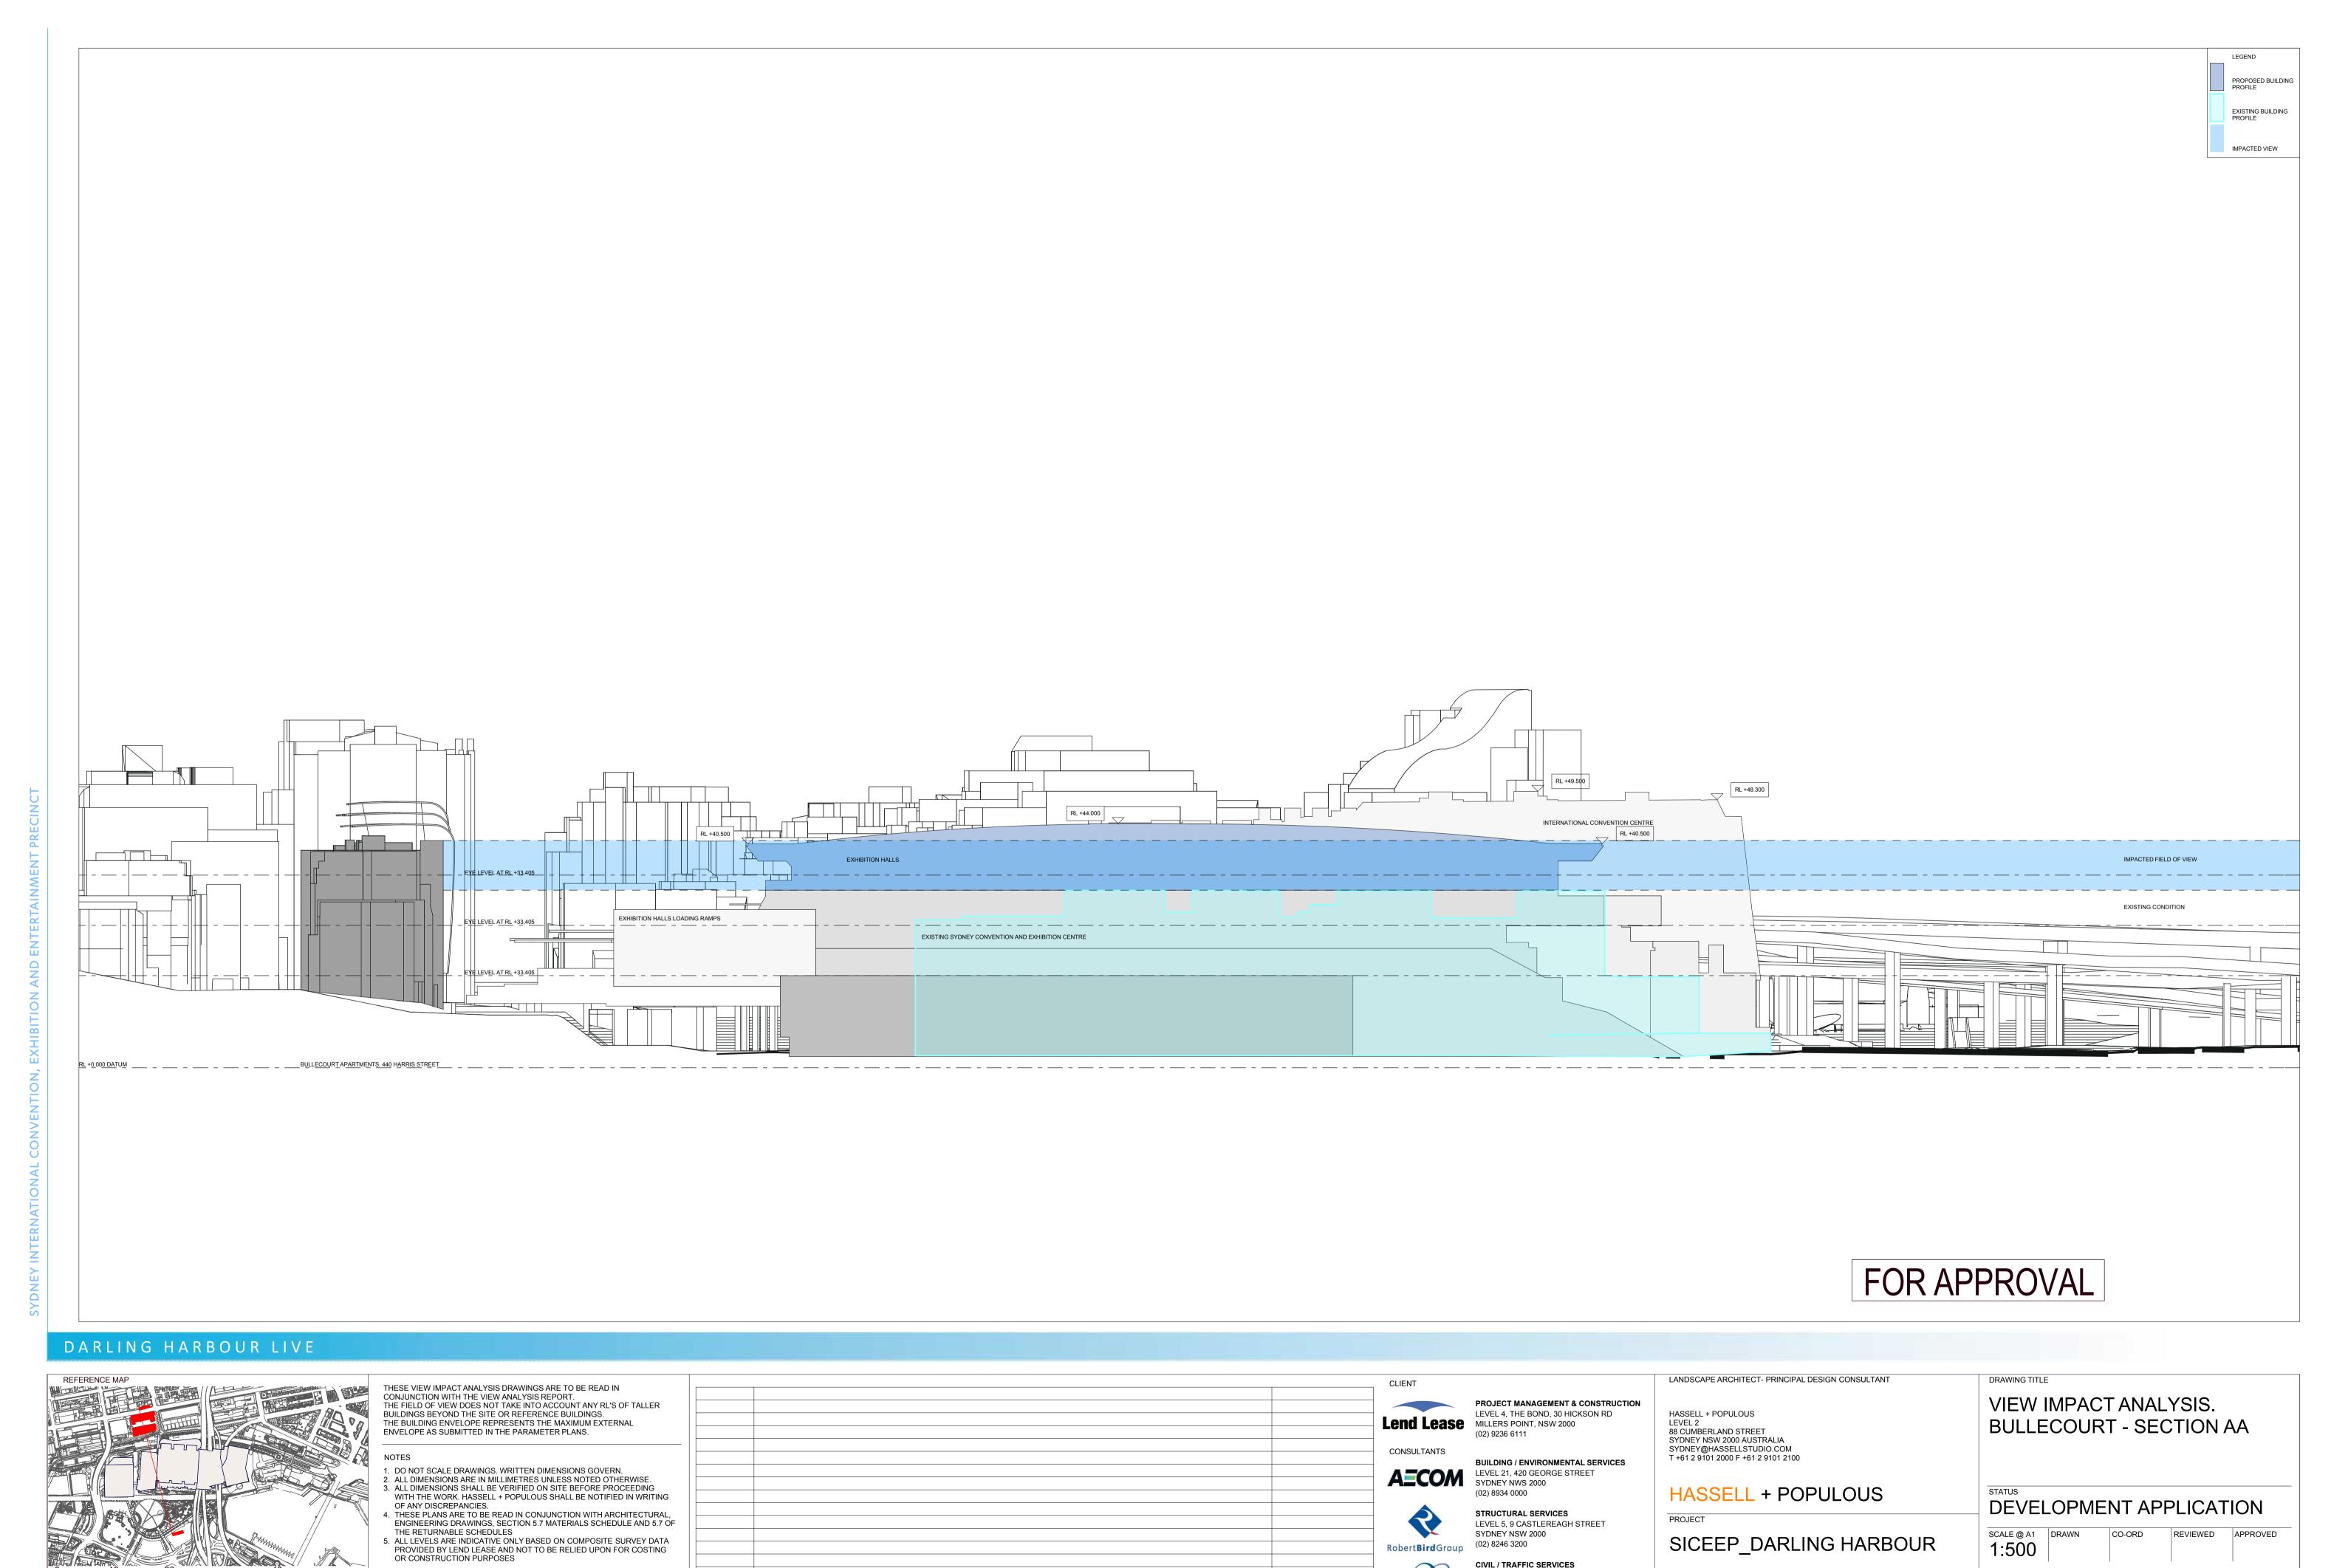

THESE VIEW IMPACT ANALYSIS DRAWINGS ARE TO BE READ IN CONJUNCTION WITH THE VIEW ANALYSIS REPORT.
THE FIELD OF VIEW DOES NOT TAKE INTO ACCOUNT ANY RL'S OF TALLER BUILDINGS BEYOND THE SITE OR REFERENCE BUILDINGS.
THE BUILDING ENVELOPE REPRESENTS THE MAXIMUM EXTERNAL ENVELOPE AS SUBMITTED IN THE PARAMETER PLANS.