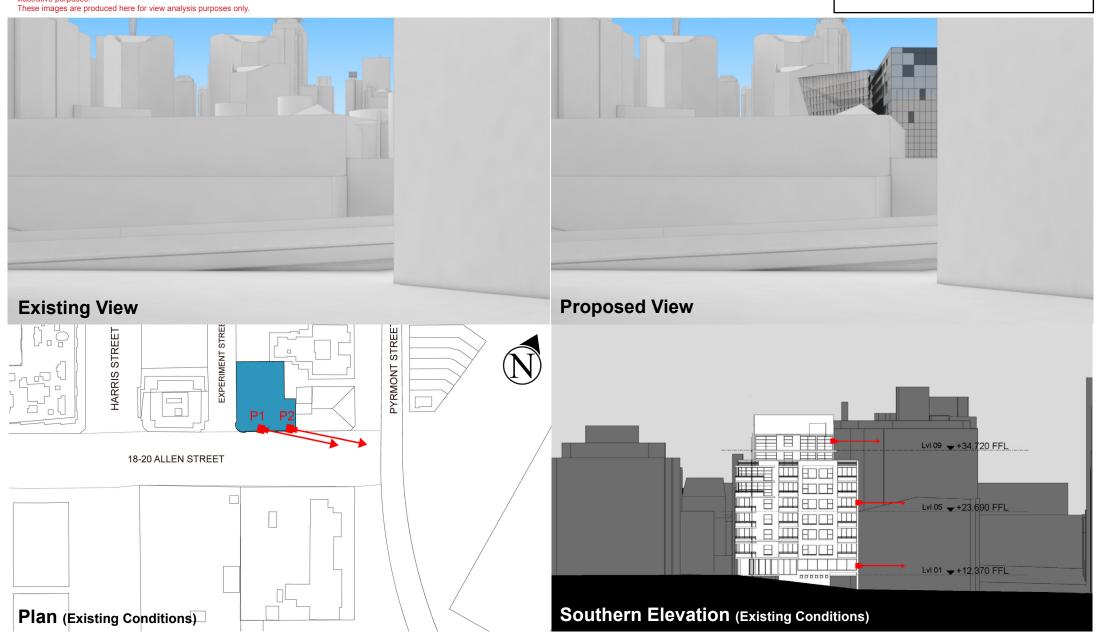

Position: P2

Level: 09

RL: 36.228 (Camera Height)

Illustrative designs of built forms in the Haymarket precinct do not form part of this development application (and will be the subject of separate development assessment processes) and is shown for information and broader

These images are produced here for view analysis purposes only.

Position: P2

Level: 05

RL: 25.299 (Camera Height)

Illustrative designs of built forms in the Haymarket precinct do not form part of this development application (and will be the subject of separate development assessment processes) and is shown for information and broader