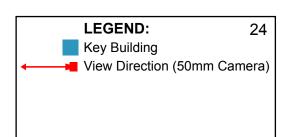

## Appendix 2

TAB 2 - 18-20 ALLEN STREET

Position: P1 Level: 09

RL: 36.228 (Camera Height)

Illustrative designs of built forms in the Haymarket precinct do not form part of this development application (and will be the subject of separate development assessment processes) and is shown for information and broader