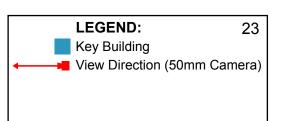

Position: P2

Level: 09

RL: 36.228 (Camera Height)

Illustrative designs of built forms in the Haymarket precinct do not form part of this development application (and will be the subject of separate development assessment processes) and is shown for information and broader

These images are produced here for view analysis purposes only.

Position: P2

Level: 05

RL: 25.299 (Camera Height)

Illustrative designs of built forms in the Haymarket precinct do not form part of this development application (and will be the subject of separate development assessment processes) and is shown for information and broader