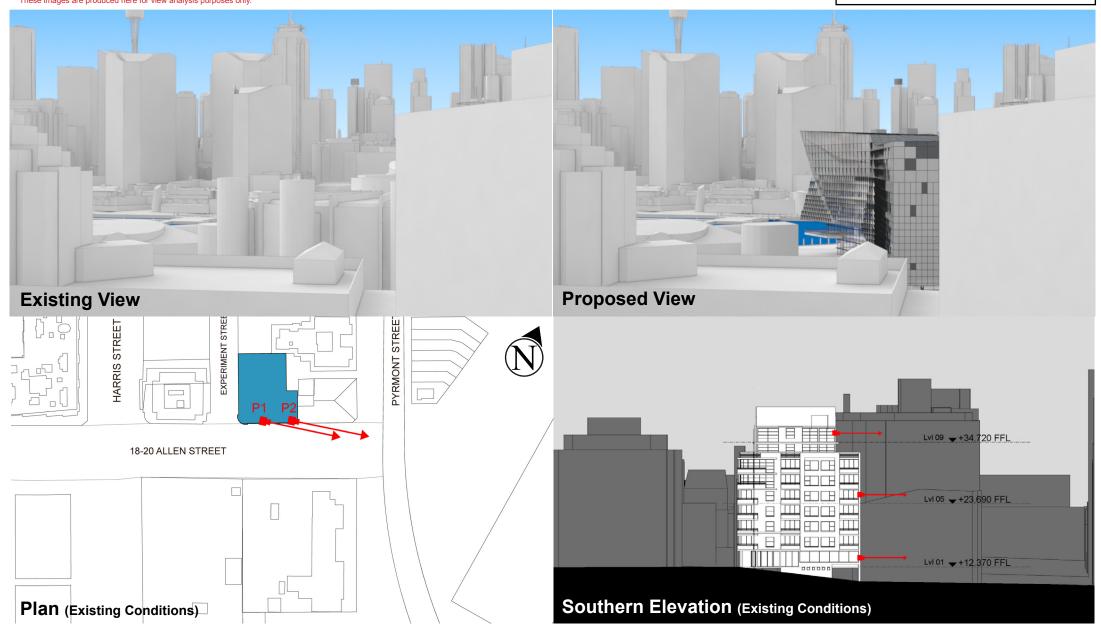

## Appendix 2

TAB 2 - 18-20 ALLEN STREET

Position: P1 Level: 09

RL: 36.228 (Camera Height)

Illustrative designs of built forms in the Haymarket precinct do not form part of this development application (and will be the subject of separate development assessment processes) and is shown for information and broader

Position: P2

Level: 09

RL: 36.228 (Camera Height)

Illustrative designs of built forms in the Haymarket precinct do not form part of this development application (and will be the subject of separate development assessment processes) and is shown for information and broader