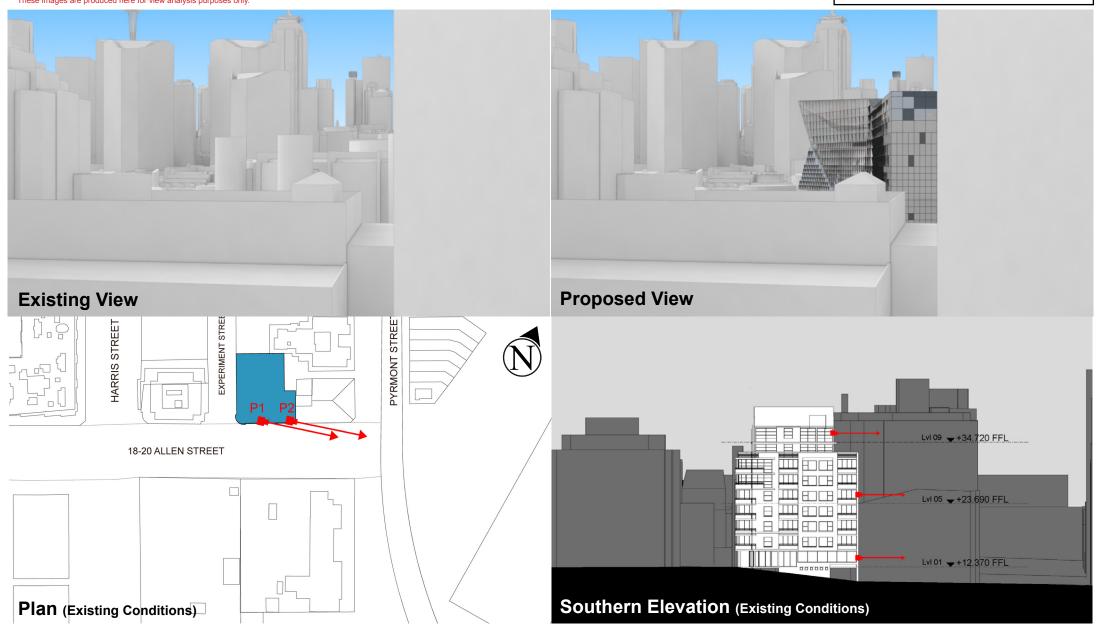

## Appendix 2

TAB 2 - 18-20 ALLEN STREET

Position: P1 Level: 09

RL: 36.228 (Camera Height)

Illustrative designs of built forms in the Haymarket precinct do not form part of this development application (and will be the subject of separate development assessment processes) and is shown for information and broader

These images are produced here for view analysis purposes only.

Position: P1 Level: 05

RL: 25.299 (Camera Height)

Illustrative designs of built forms in the Haymarket precinct do not form part of this development application (and will be the subject of separate development assessment processes) and is shown for information and broader

These images are produced here for view analysis purposes only.

Position: P1 Level: 01

RL: 13.970 (Camera Height)

FOR INFORMATION ONLY

Illustrative designs of built forms in the Haymarket precinct do not form part of this development application (and will be the subject of separate development assessment processes) and is shown for information and broader illustrative purposes