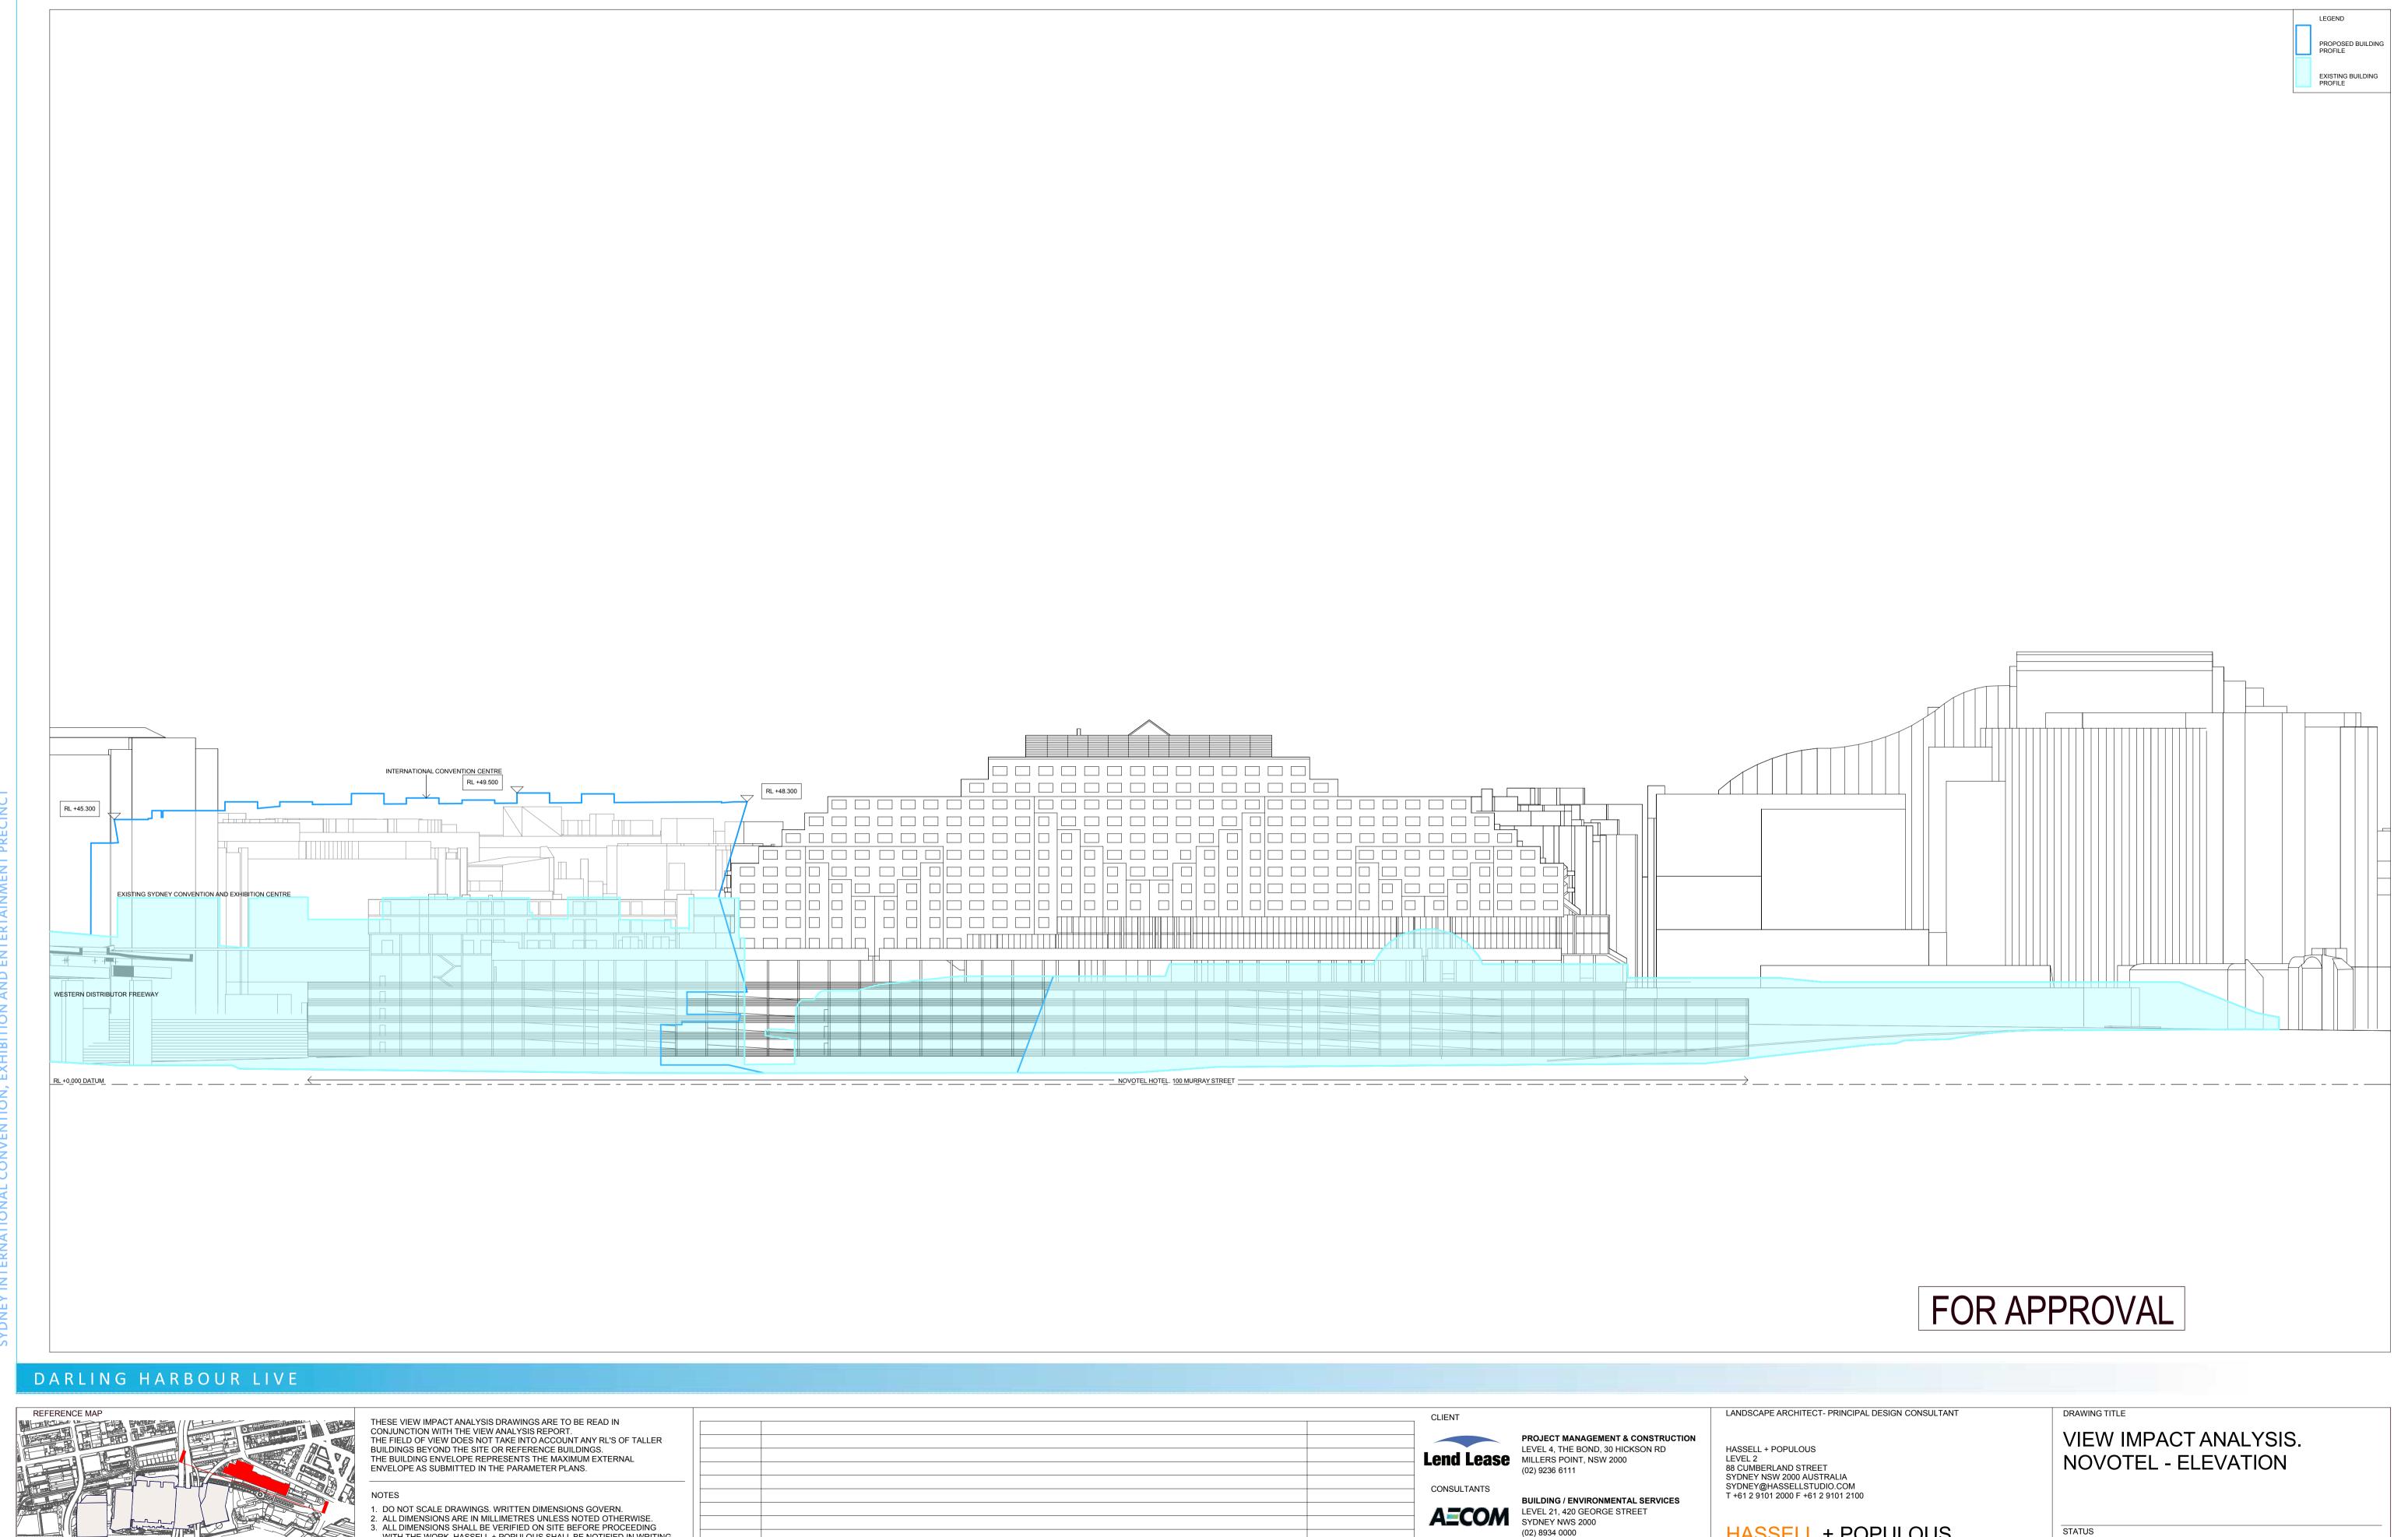

THESE VIEW IMPACT ANALYSIS DRAWINGS ARE TO BE READ IN CONJUNCTION WITH THE VIEW ANALYSIS REPORT.
THE FIELD OF VIEW DOES NOT TAKE INTO ACCOUNT ANY RL'S OF TALLER BUILDINGS BEYOND THE SITE OR REFERENCE BUILDINGS.
THE BUILDING ENVELOPE REPRESENTS THE MAXIMUM EXTERNAL ENVELOPE AS SUBMITTED IN THE PARAMETER PLANS.

HASSELL + POPULOUS

SICEEP\_DARLING HARBOUR

VIEW IMPACT ANALYSIS. NOVOTEL - HIGH LEVEL - EAST RL +51.150

DEVELOPMENT APPLICATION SCALE @ A1 DRAWN 1:1000 DH PROJECT NUMBER PP\_AR\_2025 | A 3688