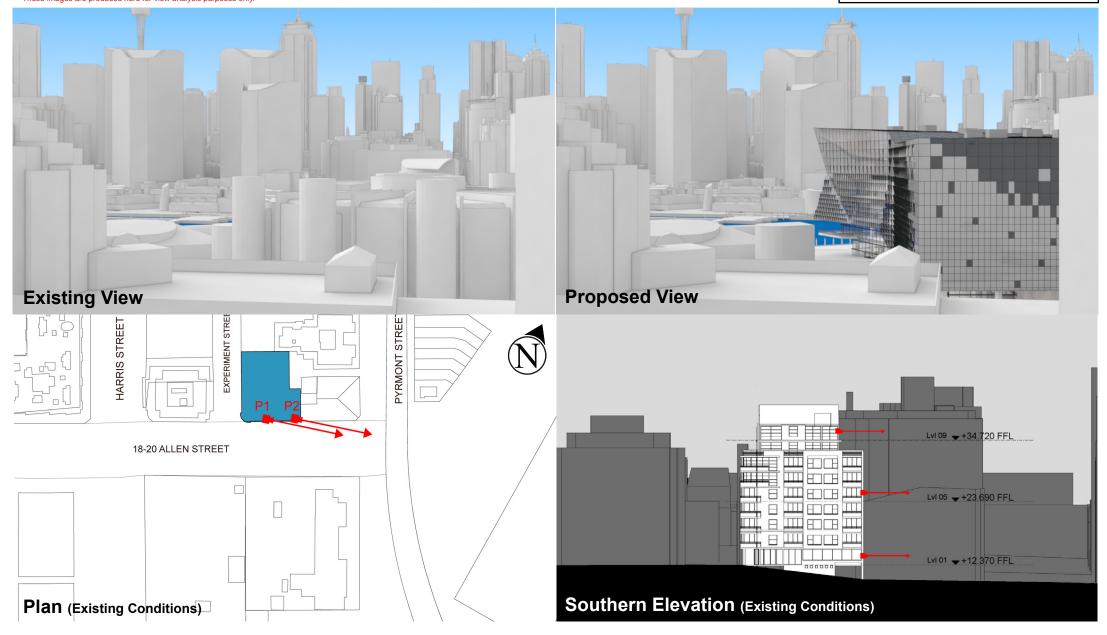

Position: P2

Level: 09

RL: 36.228 (Camera Height)

Illustrative designs of built forms in the Haymarket precinct do not form part of this development application (and will be the subject of separate development assessment processes) and is shown for information and broader