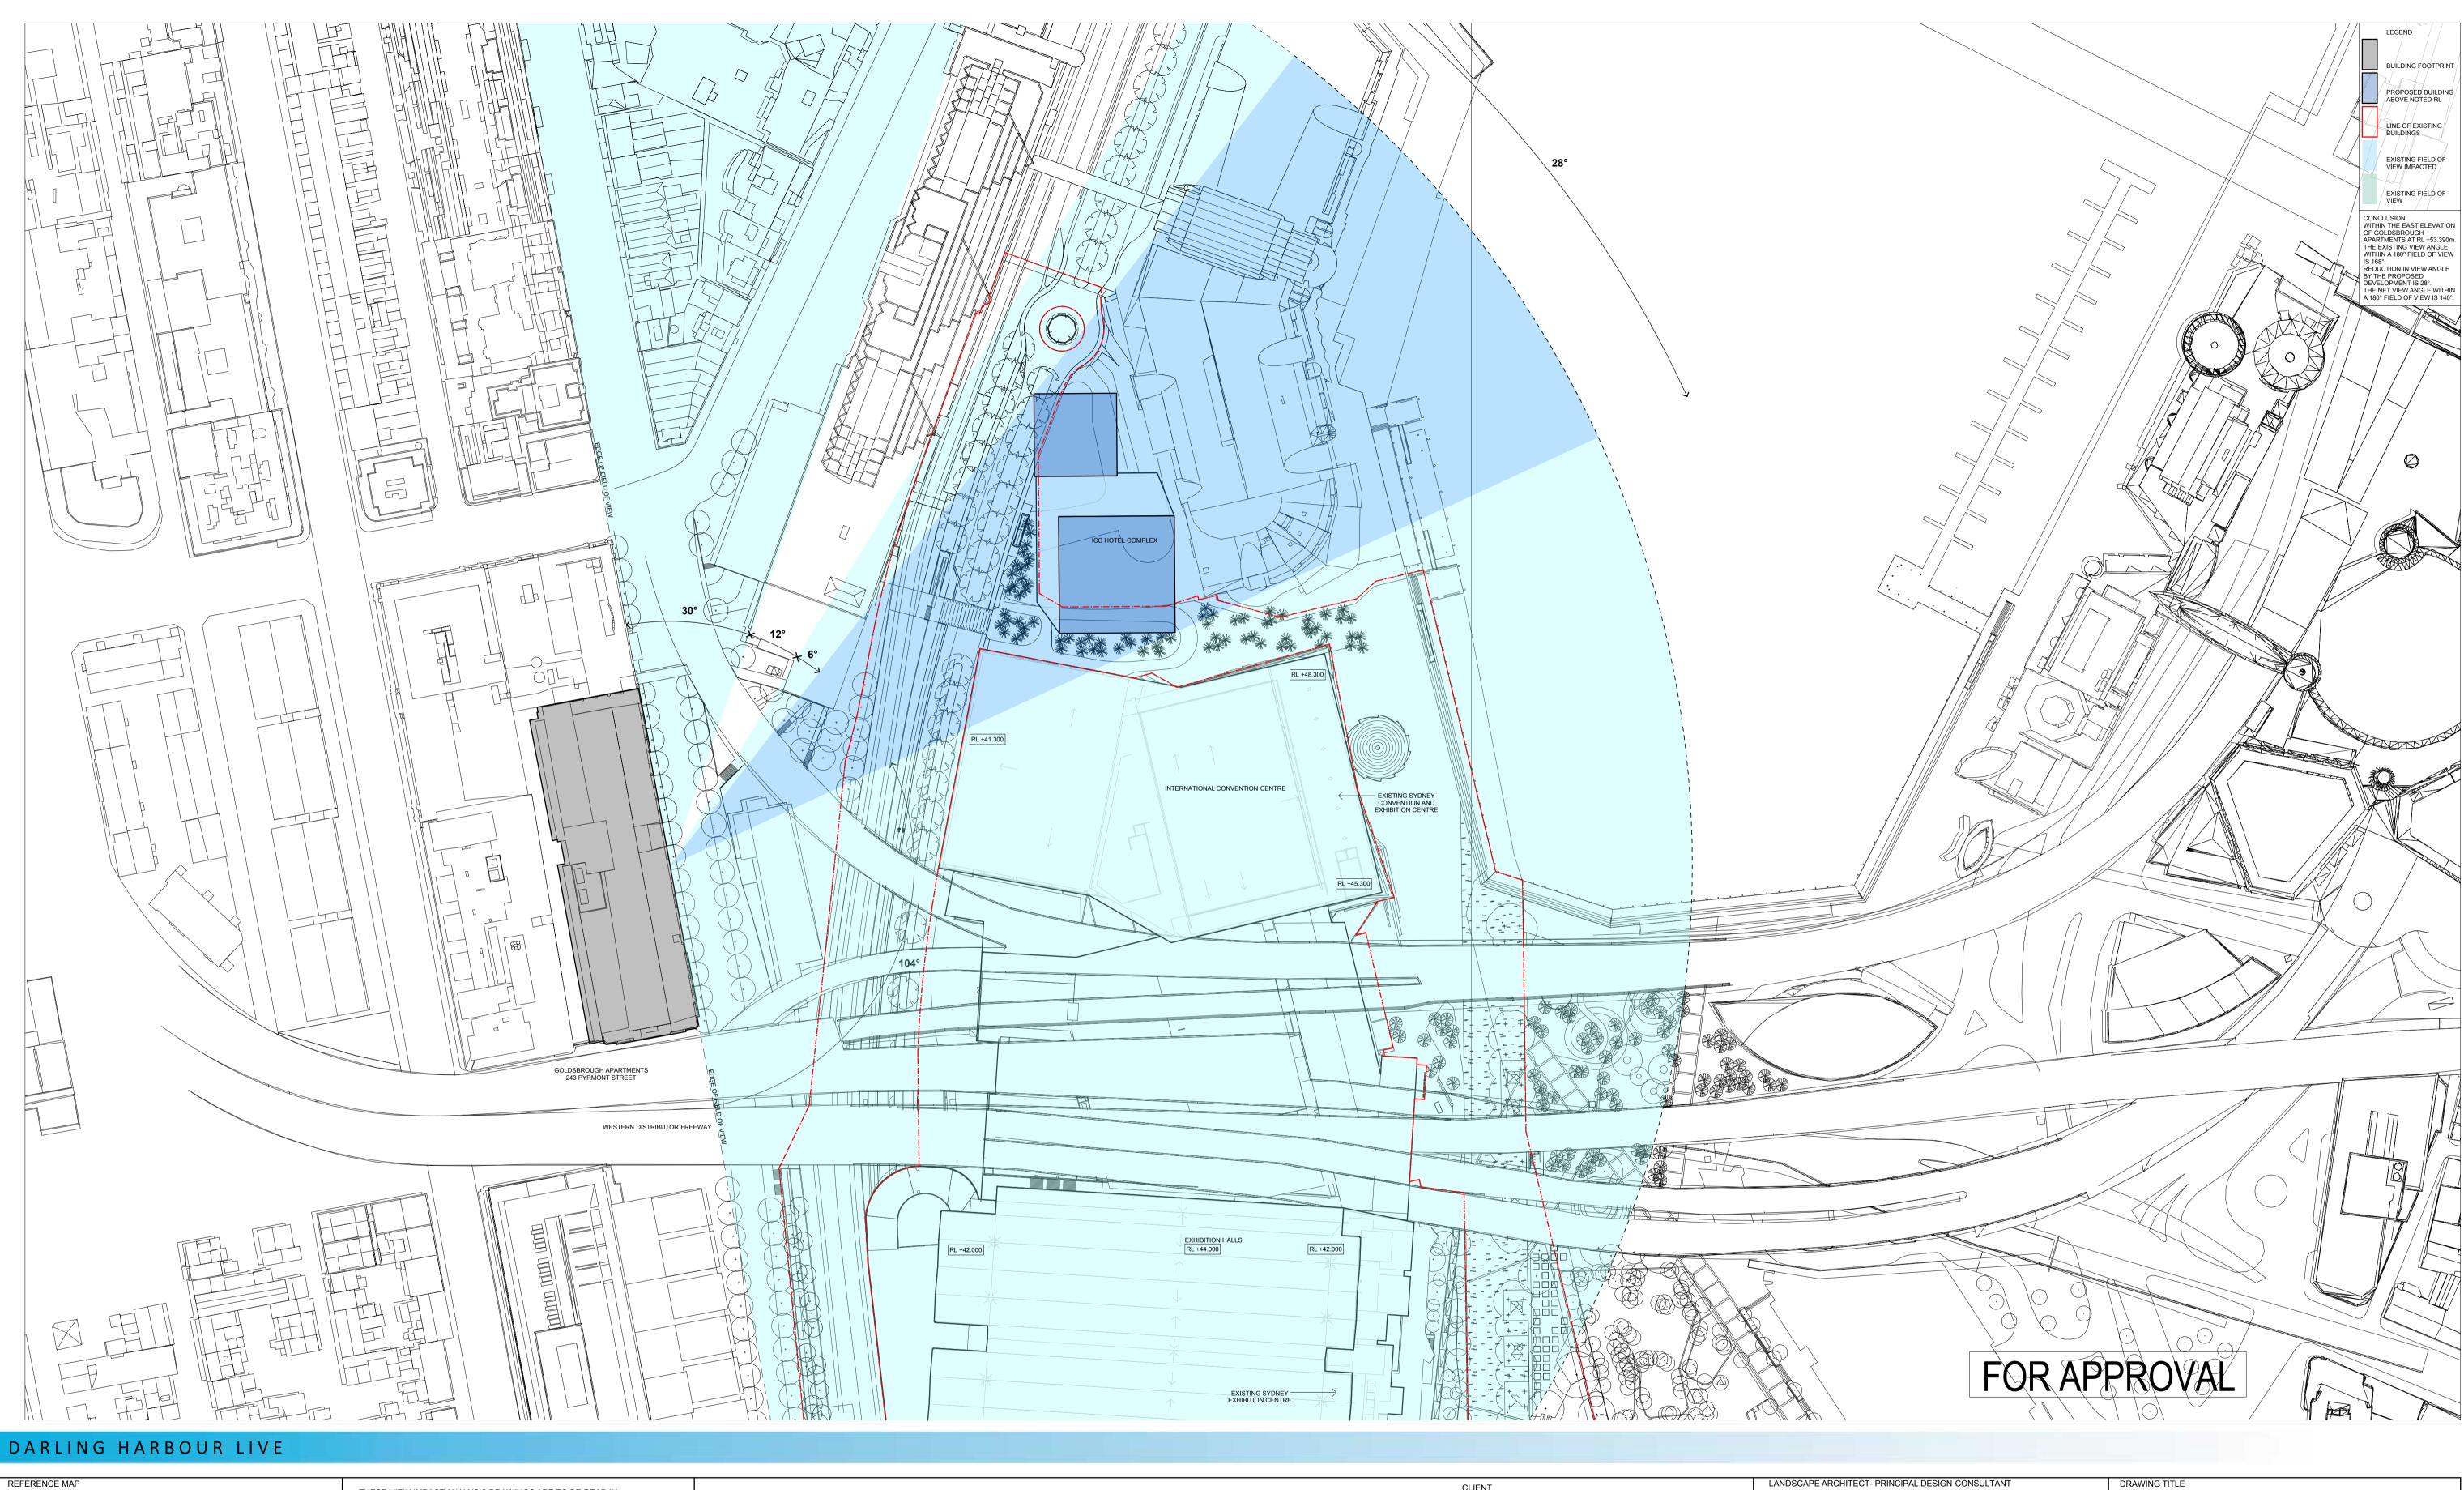

**DEVELOPMENT APPLICATION** SCALE @ A1 DRAWN REVIEWED APPROVED CO-ORD 1:1000 DRAWING NUMBER REV PP\_AR\_2038 A PROJECT NUMBER 3688

GOLDSGROUGH - HIGH LEVEL -

EAST. RL +53.390 - WITH HOTEL

VIEW IMPACT ANALYSIS.

STATUS

THESE VIEW IMPACT ANALYSIS DRAWINGS ARE TO BE READ IN CONJUNCTION WITH THE VIEW ANALYSIS REPORT. THE FIELD OF VIEW DOES NOT TAKE INTO ACCOUNT ANY RL'S OF TALLER BUILDINGS BEYOND THE SITE OR REFERENCE BUILDINGS. THE BUILDING ENVELOPE REPRESENTS THE MAXIMUM EXTERNAL ENVELOPE AS SUBMITTED IN THE PARAMETER PLANS. NOTES

1:1000 THESE VIEW IMPACT ANALYSIS DRAWINGS ARE TO BE READ IN CONJUNCTION WITH THE VIEW ANALYSIS REPORT. THE FIELD OF VIEW DOES NOT TAKE INTO ACCOUNT ANY RL'S OF TALLER BUILDINGS BEYOND THE SITE OR REFERENCE BUILDINGS. THE BUILDING ENVELOPE REPRESENTS THE MAXIMUM EXTERNAL ENVELOPE AS SUBMITTED IN THE PARAMETER PLANS. NOTES