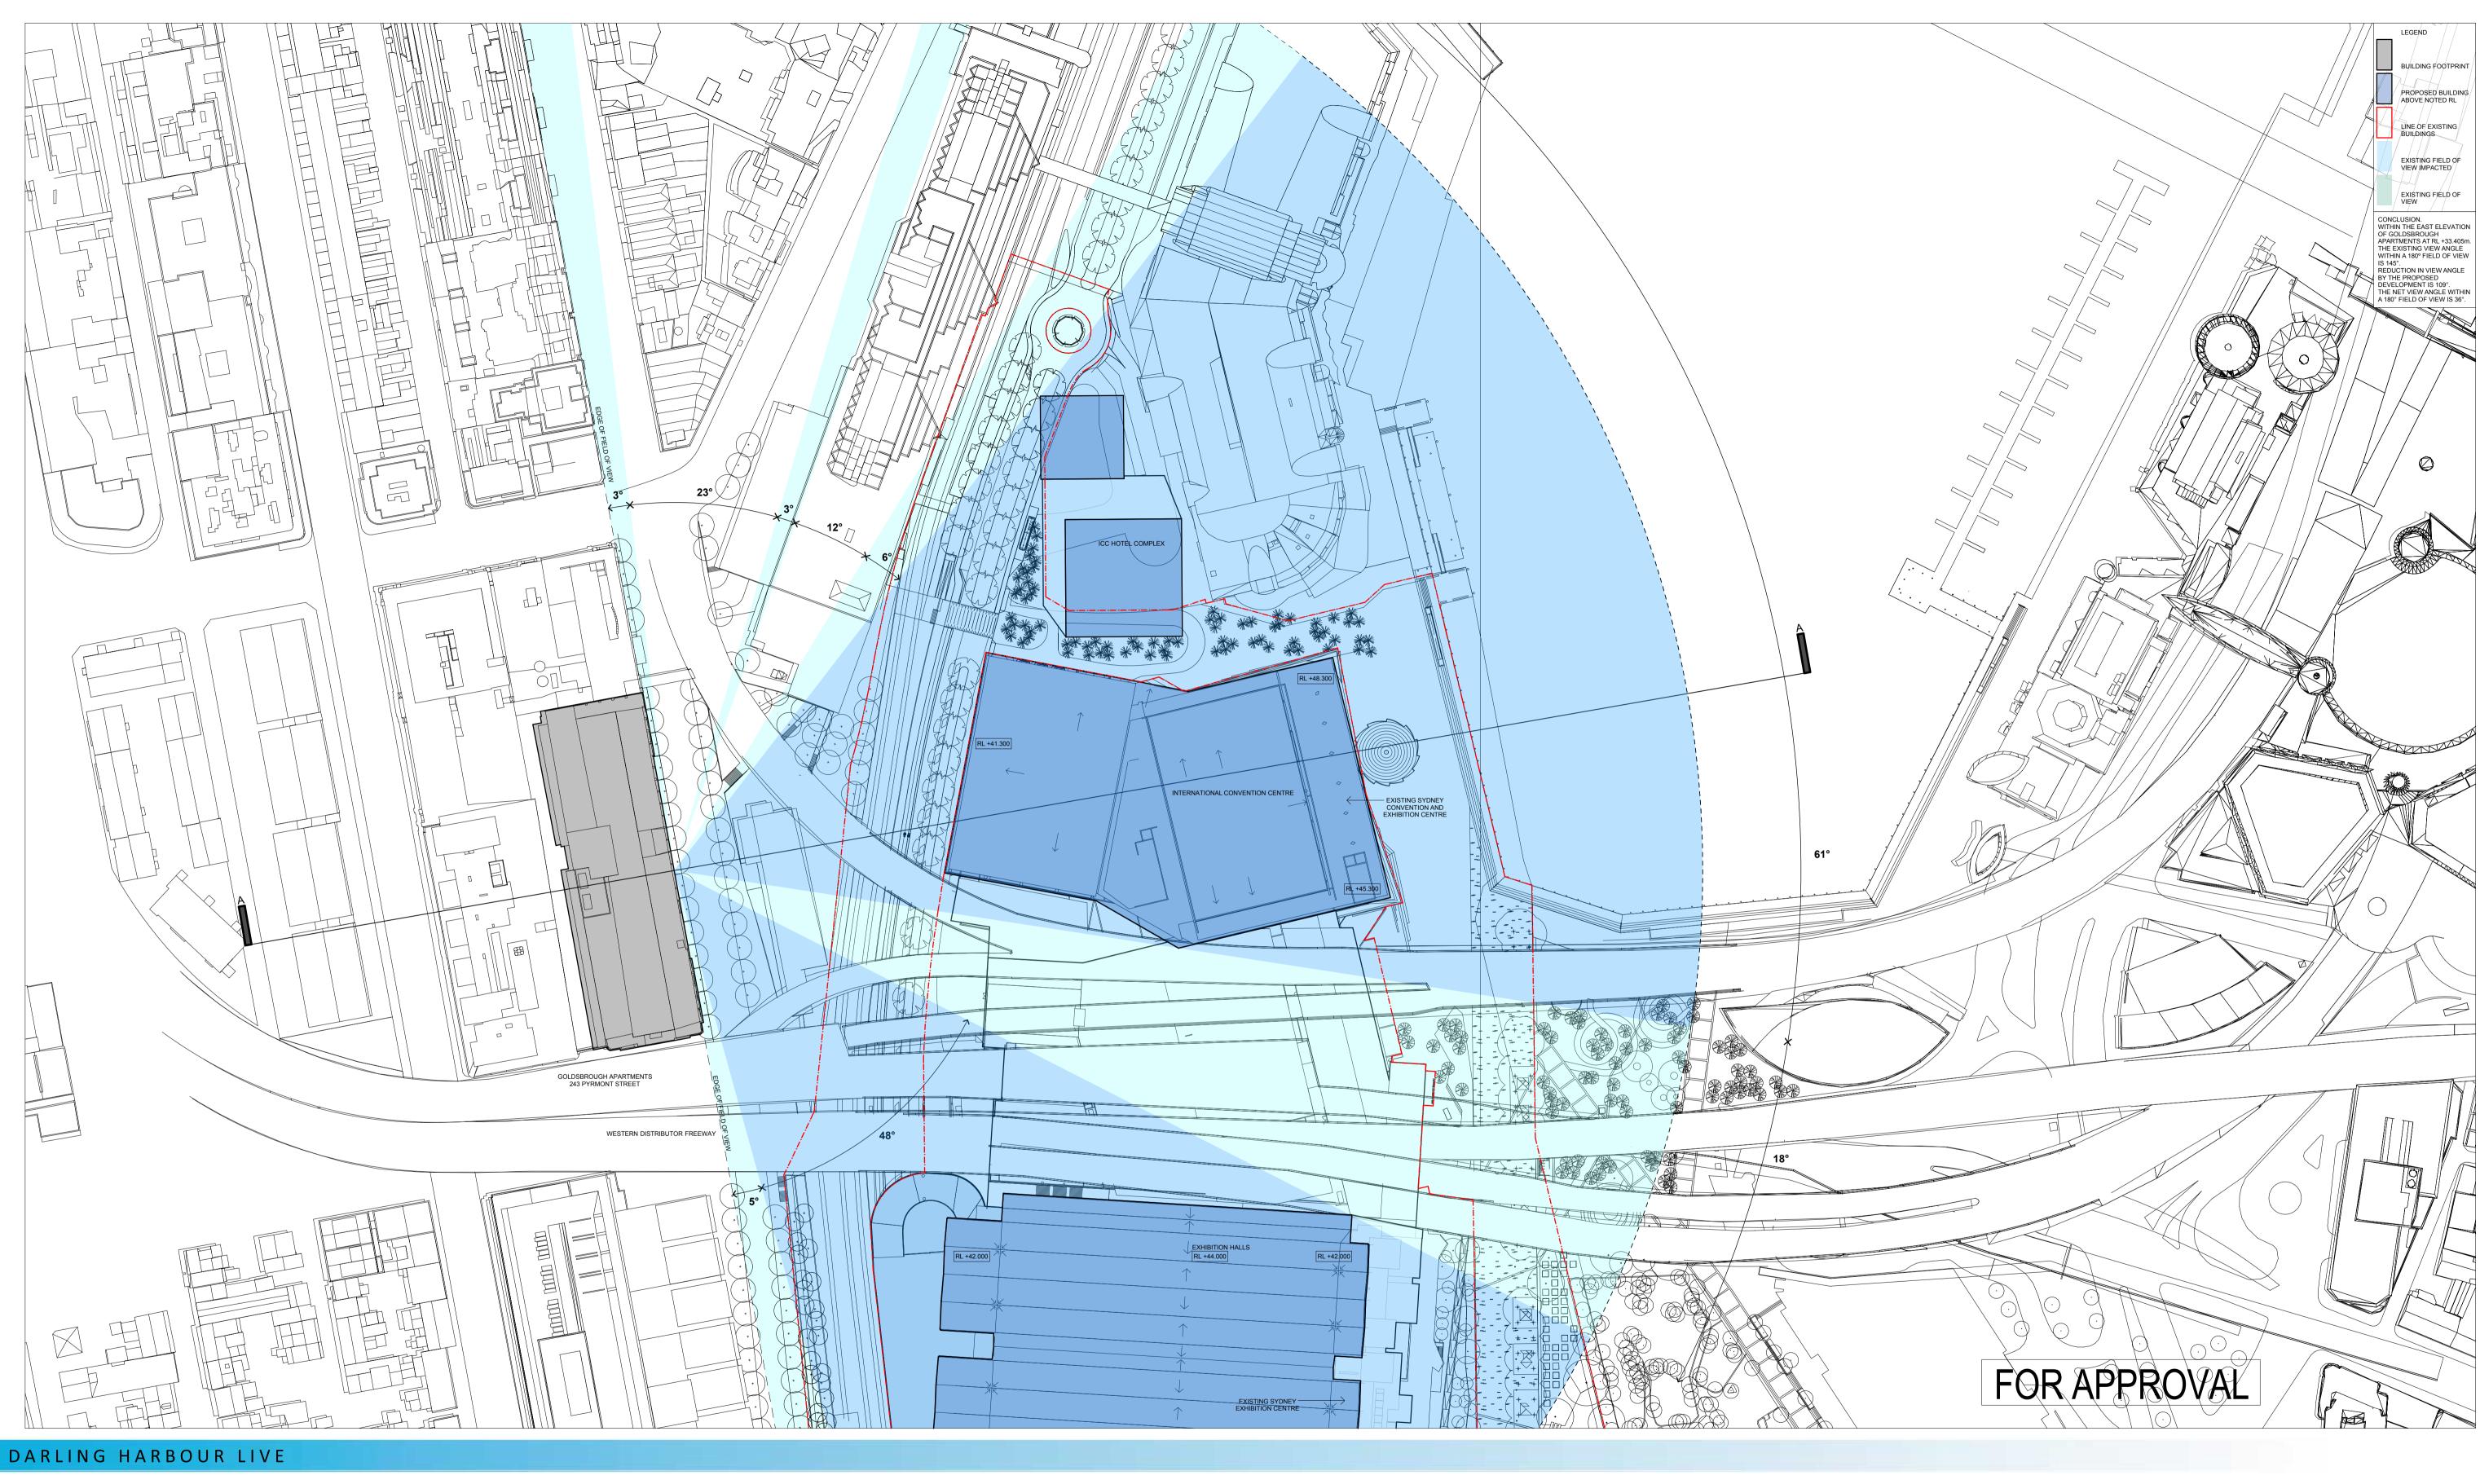

SCALE @ A1 DRAWN REVIEWED APPROVED CO-ORD 1:1000 
 DRAWING NUMBER
 REV

 PP\_AR\_2037
 A
PROJECT NUMBER 3688

STATUS **DEVELOPMENT APPLICATION** 

VIEW IMPACT ANALYSIS. GOLDSGROUGH - MID LEVEL -EAST. RL +33.405 - WITH HOTEL

STATUS

THESE VIEW IMPACT ANALYSIS DRAWINGS ARE TO BE READ IN CONJUNCTION WITH THE VIEW ANALYSIS REPORT. THE FIELD OF VIEW DOES NOT TAKE INTO ACCOUNT ANY RL'S OF TALLER BUILDINGS BEYOND THE SITE OR REFERENCE BUILDINGS. THE BUILDING ENVELOPE REPRESENTS THE MAXIMUM EXTERNAL ENVELOPE AS SUBMITTED IN THE PARAMETER PLANS. NOTES

1:1000 THESE VIEW IMPACT ANALYSIS DRAWINGS ARE TO BE READ IN CONJUNCTION WITH THE VIEW ANALYSIS REPORT. THE FIELD OF VIEW DOES NOT TAKE INTO ACCOUNT ANY RL'S OF TALLER BUILDINGS BEYOND THE SITE OR REFERENCE BUILDINGS. THE BUILDING ENVELOPE REPRESENTS THE MAXIMUM EXTERNAL ENVELOPE AS SUBMITTED IN THE PARAMETER PLANS. NOTES