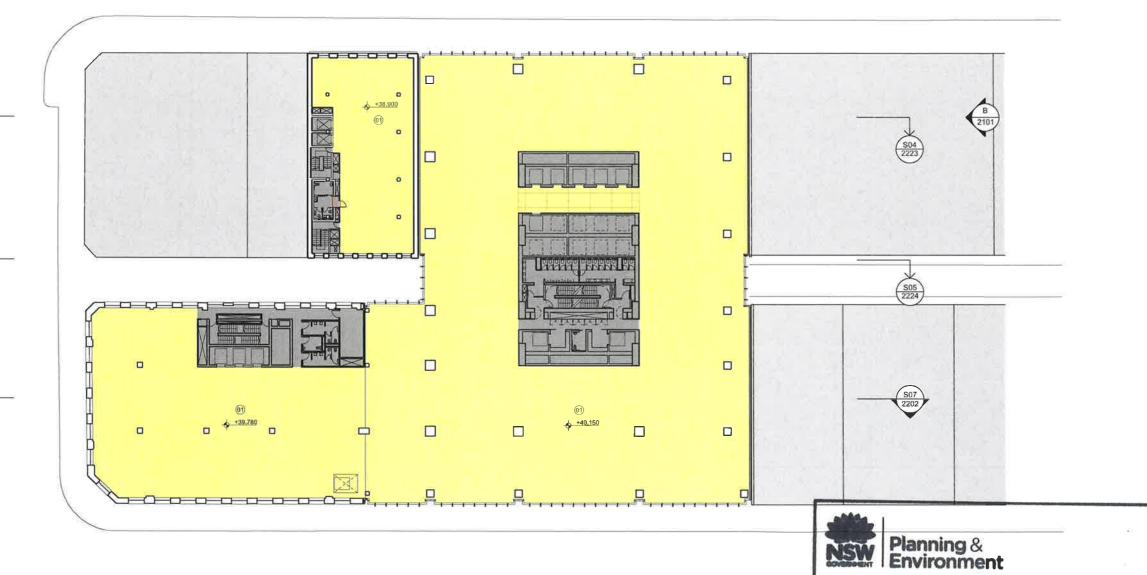

#### architectus?

George St Urban Room Retail
Parking / Loading Circulation
Core / Slairs / Lifts / Toilets Plant / Back of House Office Lobby

- Site Boundary
   Wynyard Lane Easemen

- 01: Concourse
  02: Retail
  03: 285 George St Office Lobby
  04: Plant / Services
  05: Loading Dock
  06: Retail Passenger Lifts
  07: Retail Goods Lifts
  08: Retail Goods Lifts
  09: Information Point
  10: Male & Fernale Change Room
  12: Existing Wynyard Park car park
  13: Goods Lifts
  14: End of Trip Lifts
  15: Services Route below Wynyard Lane
  15: Waste
  17: Office / General
  18: Substation
  19: Shell House Goods Lift
  20: Access to Wynyard Lane
  21: Store
  21: Store with limited head height
  22: Existing retail
  25: Shell House Office Passenger Lift