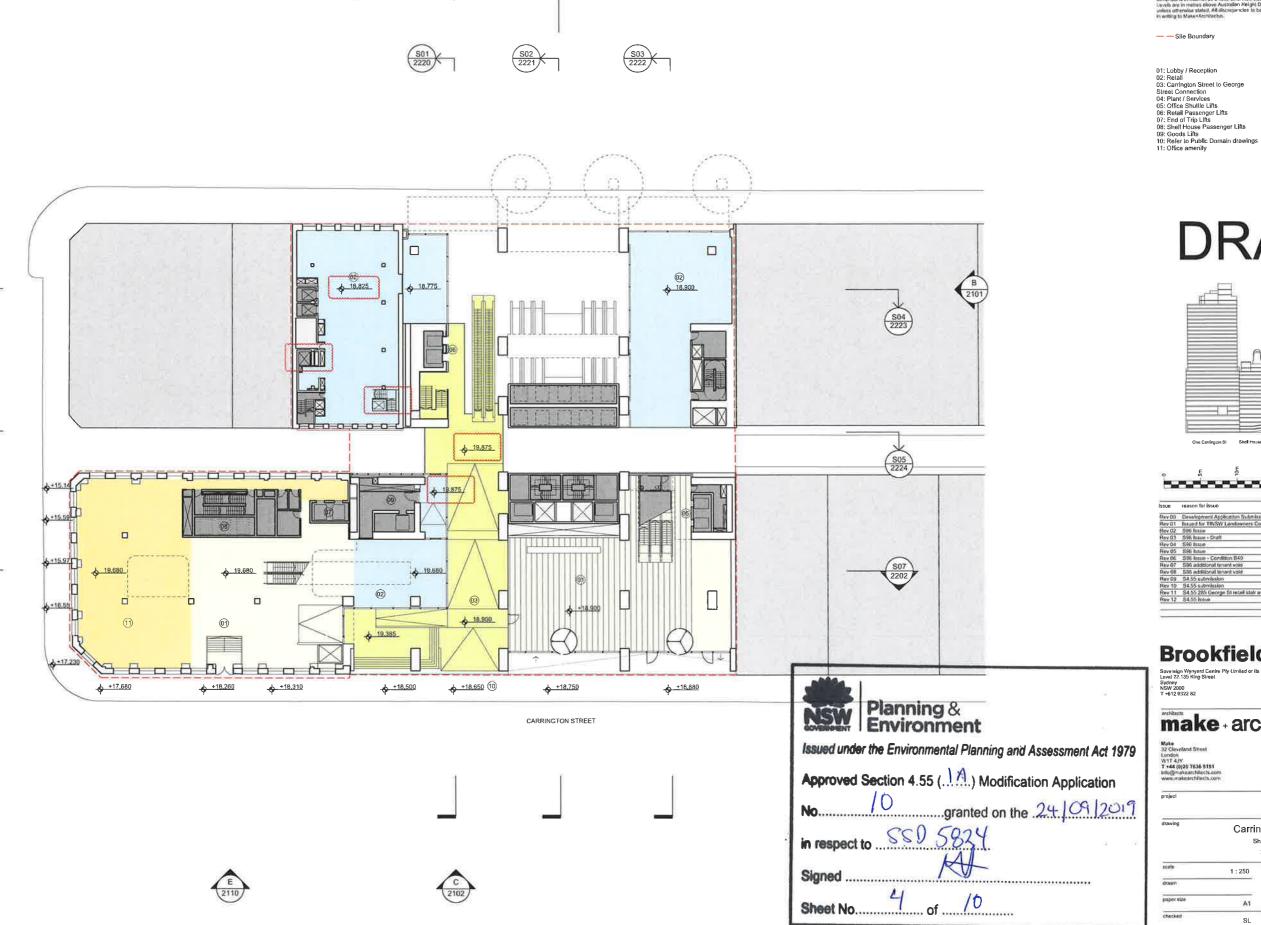

#### architectus:

01: Retall
02: Concourse
03: To Stallon
04: Void through to Hunter Concourse
05: Void through to Hunter Connection
05: Retail Passenger Lifts
07: Retail Goods Lifts
08: 6 Car parking &
7 Courier Parking Spaces
09: to MelCentre
10: End of Trip Lifts

#### architectus?

George St Urban Room Retail
Parking / Loading Circulation
Core / Slairs / Lifts / Toilets Plant / Back of House Office Lobby

- Site Boundary
   Wynyard Lane Easemen

- 01: Concourse
  02: Retail
  03: 285 George St Office Lobby
  04: Plant / Services
  05: Loading Dock
  06: Retail Passenger Lifts
  07: Retail Goods Lifts
  08: Retail Goods Lifts
  09: Information Point
  10: Male & Fernale Change Room
  12: Existing Wynyard Park car park
  13: Goods Lifts
  14: End of Trip Lifts
  15: Services Route below Wynyard Lane
  15: Waste
  17: Office / General
  18: Substation
  19: Shell House Goods Lift
  20: Access to Wynyard Lane
  21: Store
  21: Store with limited head height
  22: Existing retail
  25: Shell House Office Passenger Lift

#### architectus\*

Wynyard and Carrington Link Relail Circulation Description / Dilets Plant / Back of House

- Site Boundary — — Wynyard Lane Easement

- 01: Triple height space
  02: Retall
  03: Retall below
  04: Plan I / Services
  05: Loading Dock Below
  06: Access is Wynyard Lane
  07: Office Lobby below
  08: Retail Goods Lifts
  09: Existing Wynyard Park car park
  10: Goods Lifts
  11: Waste
  12: Refer lo public domain drawings
  13: Existing retail
  14. Structural Transfer
  15. Retail Passenger Lifts to Pavillons
  16. Raised Dock
  17. Shell House Passenger Lift
  19. End of Trip Lifts
  19. Substallon Access

#### architectus.

- 01: Lobby / Reception
  02: Retail
  03: Plant / Services
  04: Office Shuttle Lifts
  05: Low / Mid Rise Lift Lobby
  06: Retail Goods Lifts
  07: Awnings
  06: High Rise Lift Lobby
  09: Facilities Management
  10: Office

- Site Boundary

- 01; Office ame
- 03: External terr
- 04: Plant/ Services
- 05: Recessed inaccessible

Core / Stairs / Lifts / Tollets
Plant / Back of House
Office / Office Amenity
Accessible Terrace

Signed

01: Office

Office / Office Amenity

Plant / Back of House

| issue : | reason for itsue                    | date      | checked  |
|---------|-------------------------------------|-----------|----------|
| Rev 00  | Development Application Submission  | 19:03:14  | PS<br>PS |
| Rev 01  | Issued for TRNSW Landowners Consent | 28.08.15  | PS       |
| Rev 02  | S96 Issue                           | 25,001.15 | PS.      |
| Rev 03  | S96 fissue                          | 09.09.16  | St       |
| Rev 04  | SBG Issue                           | 28.09.16  | SL       |
| Rev 05  | Sit6 addition! tenant void          | 19.02.18  | 51       |
| Rev.00  | SIIG addition! tenset void          | 21.02.18  | SI       |
| Ray OT  | S4.55 submission                    | 22.03.19  |          |
| Rev.08  | S4.55 Issue                         | 04.07.19  | SI       |
| Rev 09  | \$4.55-kssur                        | GS,00,10  | 51       |

01: Offic

Core / Stairs / Lifts / Toilel
Office / Office Amenity

Sheet No.....

- 01: Plant
- 02: Car Park
- 04: Office
- 05: Office lobby
- 7; Lifts expressed above Concou
- 3: Connection to Wynyard Lane
- 9: View through to Carrington Str
- 11: Roof lerrace
- 12: Office amer

| Issue   | reason for issue:                   | dale      | checked        |
|---------|-------------------------------------|-----------|----------------|
| flev 00 | Development Application Submission  | 19.00.14  |                |
| Bev.01  | Issued for TINSW Landowners Content | 28,08,15  | PS<br>PS<br>SL |
| Hey 02  | 596 haoe                            | 25,007,15 | P8             |
| Rev 03  | \$36 tissue                         | 09.89.16  | . SL           |
| Hay 04  | \$4.55 Issun                        | 04.07.18  | 51             |
|         |                                     |           |                |
| _       |                                     |           |                |
|         |                                     |           |                |
|         |                                     |           |                |