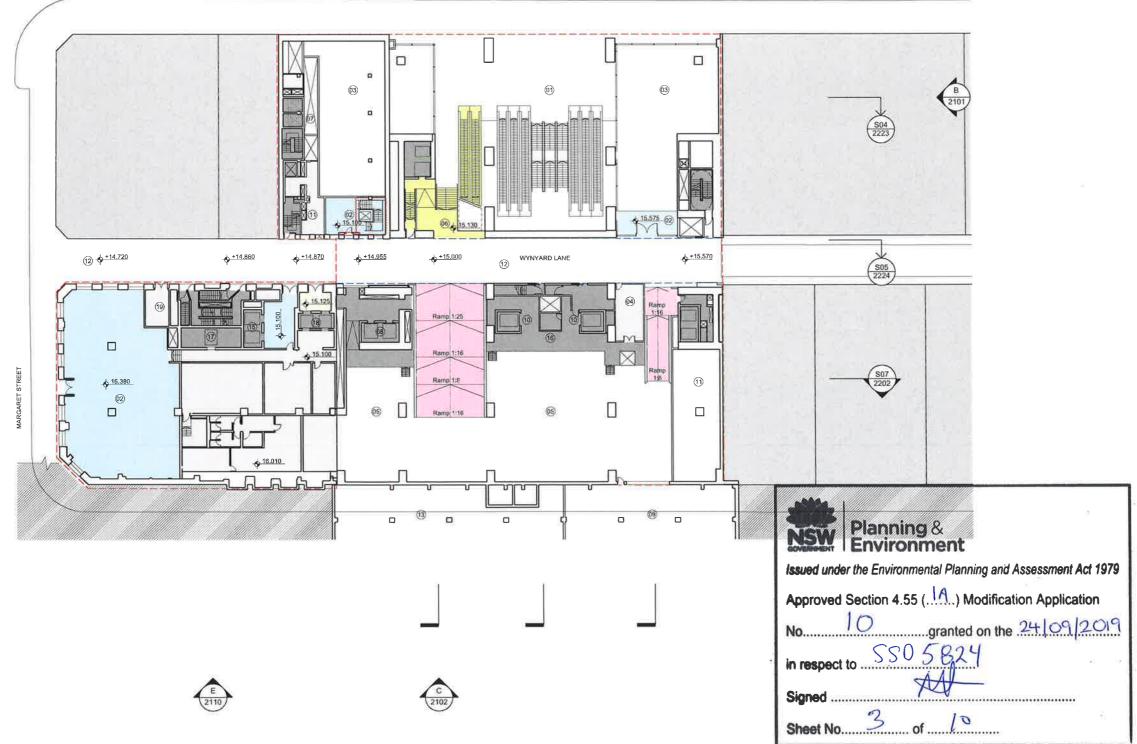

#### architectus:

01: Retall
02: Concourse
03: To Stallon
04: Void through to Hunter Concourse
05: Void through to Hunter Connection
05: Retail Passenger Lifts
07: Retail Goods Lifts
08: 6 Car parking &
7 Courier Parking Spaces
09: to MelCentre
10: End of Trip Lifts

#### architectus?

George St Urban Room Retail
Parking / Loading Circulation
Core / Slairs / Lifts / Toilets Plant / Back of House Office Lobby

- Site Boundary
   Wynyard Lane Easemen

- 01: Concourse
  02: Retail
  03: 285 George St Office Lobby
  04: Plant / Services
  05: Loading Dock
  06: Retail Passenger Lifts
  07: Retail Goods Lifts
  08: Retail Goods Lifts
  09: Information Point
  10: Male & Fernale Change Room
  12: Existing Wynyard Park car park
  13: Goods Lifts
  14: End of Trip Lifts
  15: Services Route below Wynyard Lane
  15: Waste
  17: Office / General
  18: Substation
  19: Shell House Goods Lift
  20: Access to Wynyard Lane
  21: Store
  21: Store with limited head height
  22: Existing retail
  25: Shell House Office Passenger Lift

#### architectus\*

Wynyard and Carrington Link Relail Circulation Description / Dilets Plant / Back of House

- Site Boundary — — Wynyard Lane Easement

- 01: Triple height space
  02: Retall
  03: Retall below
  04: Plan I / Services
  05: Loading Dock Below
  06: Access is Wynyard Lane
  07: Office Lobby below
  08: Retail Goods Lifts
  09: Existing Wynyard Park car park
  10: Goods Lifts
  11: Waste
  12: Refer lo public domain drawings
  13: Existing retail
  14. Structural Transfer
  15. Retail Passenger Lifts to Pavillons
  16. Raised Dock
  17. Shell House Passenger Lift
  19. End of Trip Lifts
  19. Substallon Access