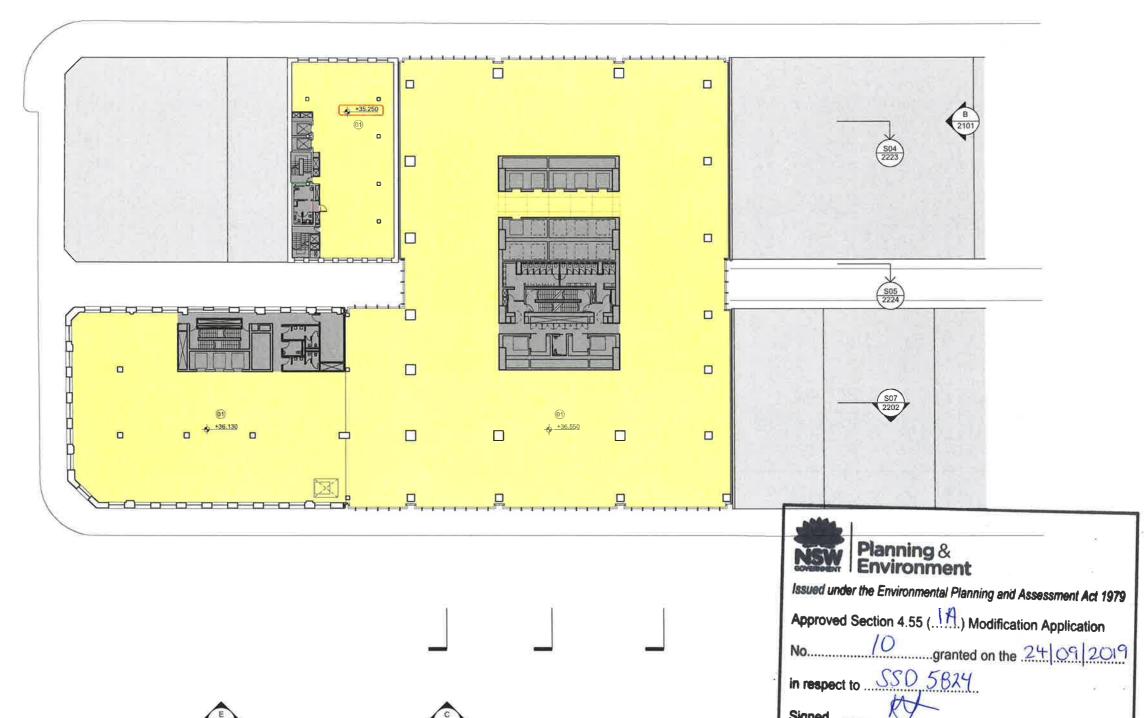

#### architectus?

George St Urban Room Retail
Parking / Loading Circulation
Core / Slairs / Lifts / Toilets Plant / Back of House Office Lobby

- Site Boundary
   Wynyard Lane Easemen

- 01: Concourse
  02: Retail
  03: 285 George St Office Lobby
  04: Plant / Services
  05: Loading Dock
  06: Retail Passenger Lifts
  07: Retail Goods Lifts
  08: Retail Goods Lifts
  09: Information Point
  10: Male & Fernale Change Room
  12: Existing Wynyard Park car park
  13: Goods Lifts
  14: End of Trip Lifts
  15: Services Route below Wynyard Lane
  15: Waste
  17: Office / General
  18: Substation
  19: Shell House Goods Lift
  20: Access to Wynyard Lane
  21: Store
  21: Store with limited head height
  22: Existing retail
  25: Shell House Office Passenger Lift