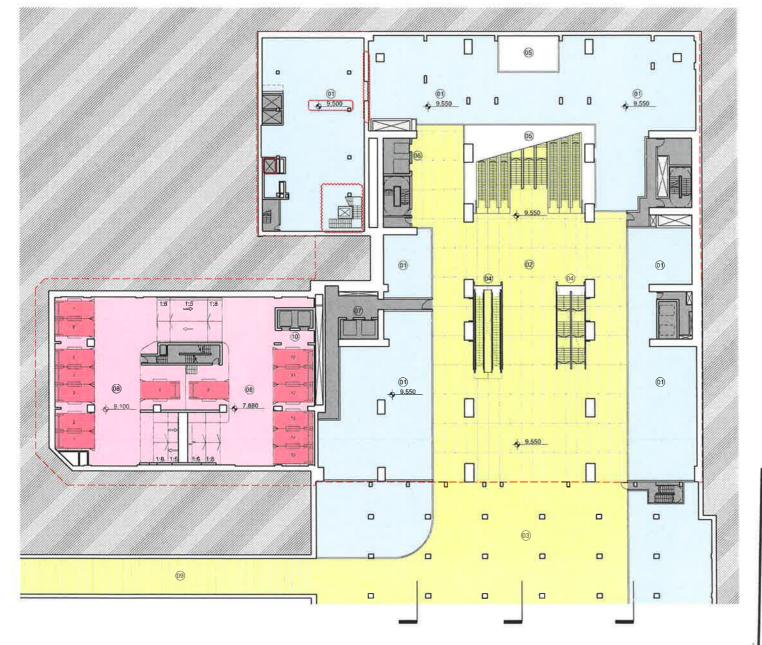

#### architectus:

01: Retall
02: Concourse
03: To Stallon
04: Void through to Hunter Concourse
05: Void through to Hunter Connection
05: Retail Passenger Lifts
07: Retail Goods Lifts
08: 6 Car parking &
7 Courier Parking Spaces
09: to MelCentre
10: End of Trip Lifts

#### architectus?

George St Urban Room Retail
Parking / Loading Circulation
Core / Slairs / Lifts / Toilets Plant / Back of House Office Lobby

- Site Boundary
   Wynyard Lane Easemen

- 01: Concourse
  02: Retail
  03: 285 George St Office Lobby
  04: Plant / Services
  05: Loading Dock
  06: Retail Passenger Lifts
  07: Retail Goods Lifts
  08: Retail Goods Lifts
  09: Information Point
  10: Male & Fernale Change Room
  12: Existing Wynyard Park car park
  13: Goods Lifts
  14: End of Trip Lifts
  15: Services Route below Wynyard Lane
  15: Waste
  17: Office / General
  18: Substation
  19: Shell House Goods Lift
  20: Access to Wynyard Lane
  21: Store
  21: Store with limited head height
  22: Existing retail
  25: Shell House Office Passenger Lift

#### architectus\*

Wynyard and Carrington Link Relail Circulation Description / Dilets Plant / Back of House

- Site Boundary — — Wynyard Lane Easement

- 01: Triple height space
  02: Retall
  03: Retall below
  04: Plan I / Services
  05: Loading Dock Below
  06: Access is Wynyard Lane
  07: Office Lobby below
  08: Retail Goods Lifts
  09: Existing Wynyard Park car park
  10: Goods Lifts
  11: Waste
  12: Refer lo public domain drawings
  13: Existing retail
  14. Structural Transfer
  15. Retail Passenger Lifts to Pavillons
  16. Raised Dock
  17. Shell House Passenger Lift
  19. End of Trip Lifts
  19. Substallon Access