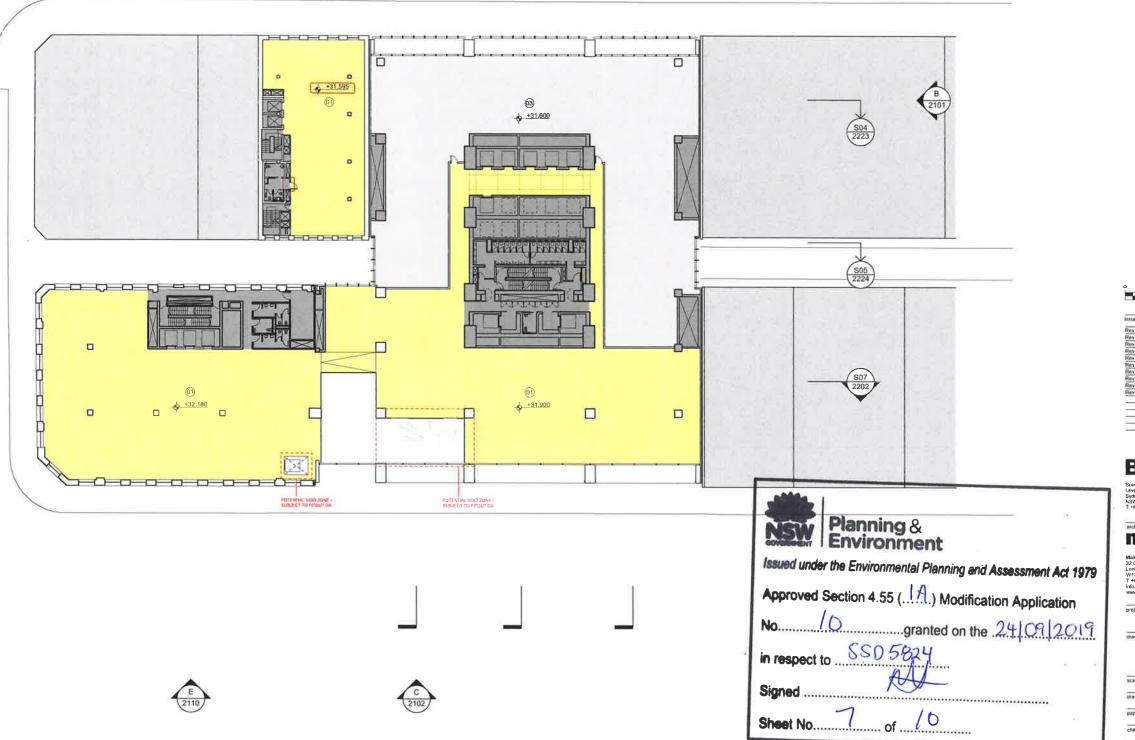

#### architectus?

George St Urban Room Retail
Parking / Loading Circulation
Core / Slairs / Lifts / Toilets Plant / Back of House Office Lobby

- Site Boundary
   Wynyard Lane Easemen

- 01: Concourse
  02: Retail
  03: 285 George St Office Lobby
  04: Plant / Services
  05: Loading Dock
  06: Retail Passenger Lifts
  07: Retail Goods Lifts
  08: Retail Goods Lifts
  09: Information Point
  10: Male & Fernale Change Room
  12: Existing Wynyard Park car park
  13: Goods Lifts
  14: End of Trip Lifts
  15: Services Route below Wynyard Lane
  15: Waste
  17: Office / General
  18: Substation
  19: Shell House Goods Lift
  20: Access to Wynyard Lane
  21: Store
  21: Store with limited head height
  22: Existing retail
  25: Shell House Office Passenger Lift

# Planning & Environment

Issued under the Environmental Planning and Assessment Act 1979

Approved Section 4.55 (...A..) Modification Application

granted on the 24 09 2019 in respect to ... \$50 5604

Signed Sheet No..... of ...