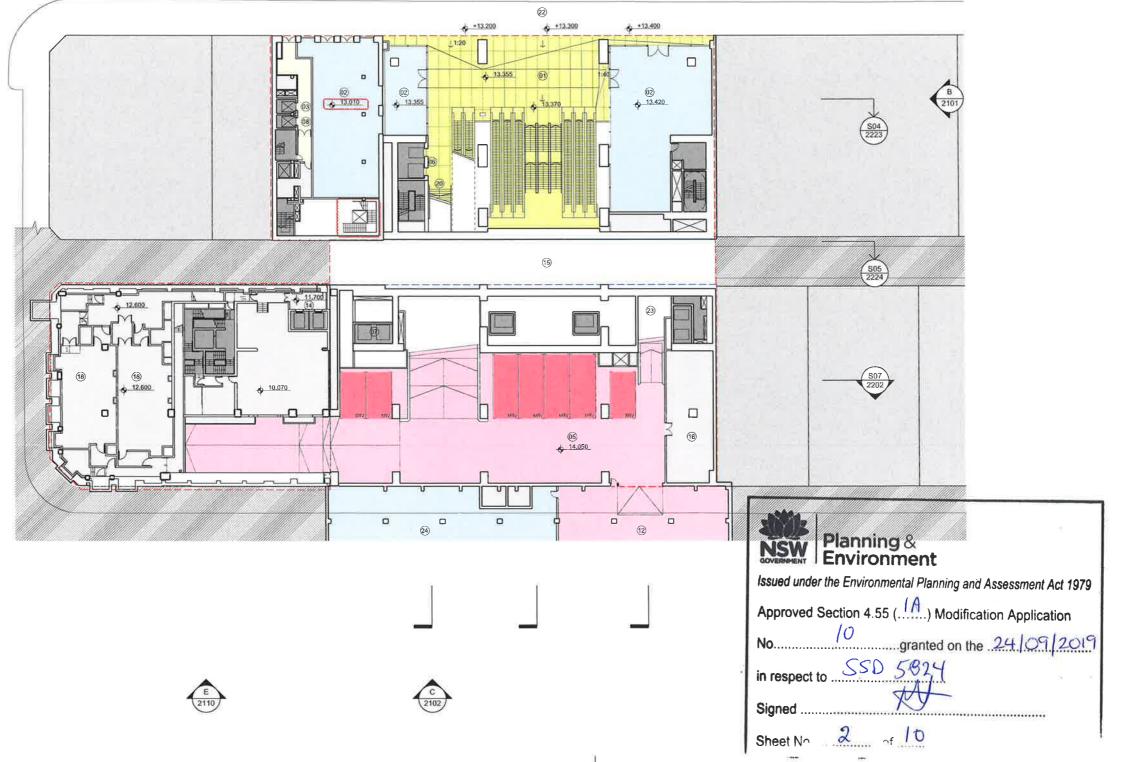

#### architectus?

George St Urban Room Retail
Parking / Loading Circulation
Core / Slairs / Lifts / Toilets Plant / Back of House Office Lobby

- Site Boundary
   Wynyard Lane Easemen

- 01: Concourse
  02: Retail
  03: 285 George St Office Lobby
  04: Plant / Services
  05: Loading Dock
  06: Retail Passenger Lifts
  07: Retail Goods Lifts
  08: Retail Goods Lifts
  09: Information Point
  10: Male & Fernale Change Room
  12: Existing Wynyard Park car park
  13: Goods Lifts
  14: End of Trip Lifts
  15: Services Route below Wynyard Lane
  15: Waste
  17: Office / General
  18: Substation
  19: Shell House Goods Lift
  20: Access to Wynyard Lane
  21: Store
  21: Store with limited head height
  22: Existing retail
  25: Shell House Office Passenger Lift