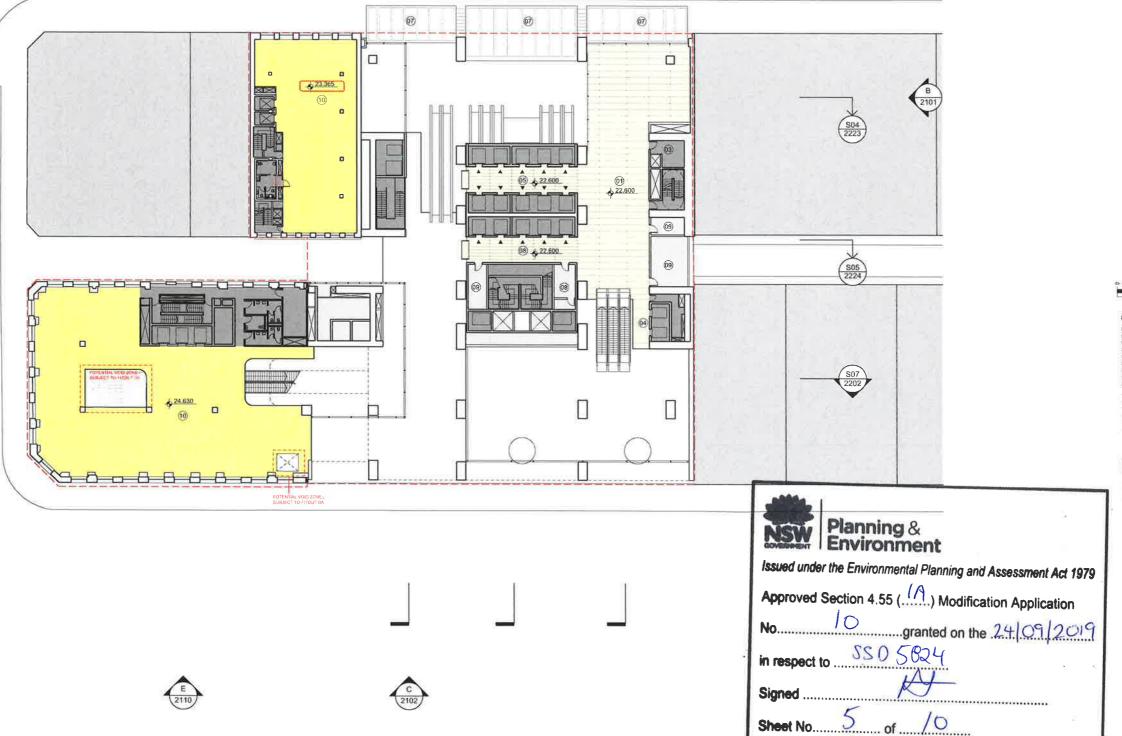

#### architectus\*

Wynyard and Carrington Link Relail Circulation Description / Dilets Plant / Back of House

- Site Boundary — — Wynyard Lane Easement

- 01: Triple height space
  02: Retall
  03: Retall below
  04: Plan I / Services
  05: Loading Dock Below
  06: Access is Wynyard Lane
  07: Office Lobby below
  08: Retail Goods Lifts
  09: Existing Wynyard Park car park
  10: Goods Lifts
  11: Waste
  12: Refer lo public domain drawings
  13: Existing retail
  14. Structural Transfer
  15. Retail Passenger Lifts to Pavillons
  16. Raised Dock
  17. Shell House Passenger Lift
  19. End of Trip Lifts
  19. Substallon Access

#### architectus.

- 01: Lobby / Reception
  02: Retail
  03: Plant / Services
  04: Office Shuttle Lifts
  05: Low / Mid Rise Lift Lobby
  06: Retail Goods Lifts
  07: Awnings
  06: High Rise Lift Lobby
  09: Facilities Management
  10: Office