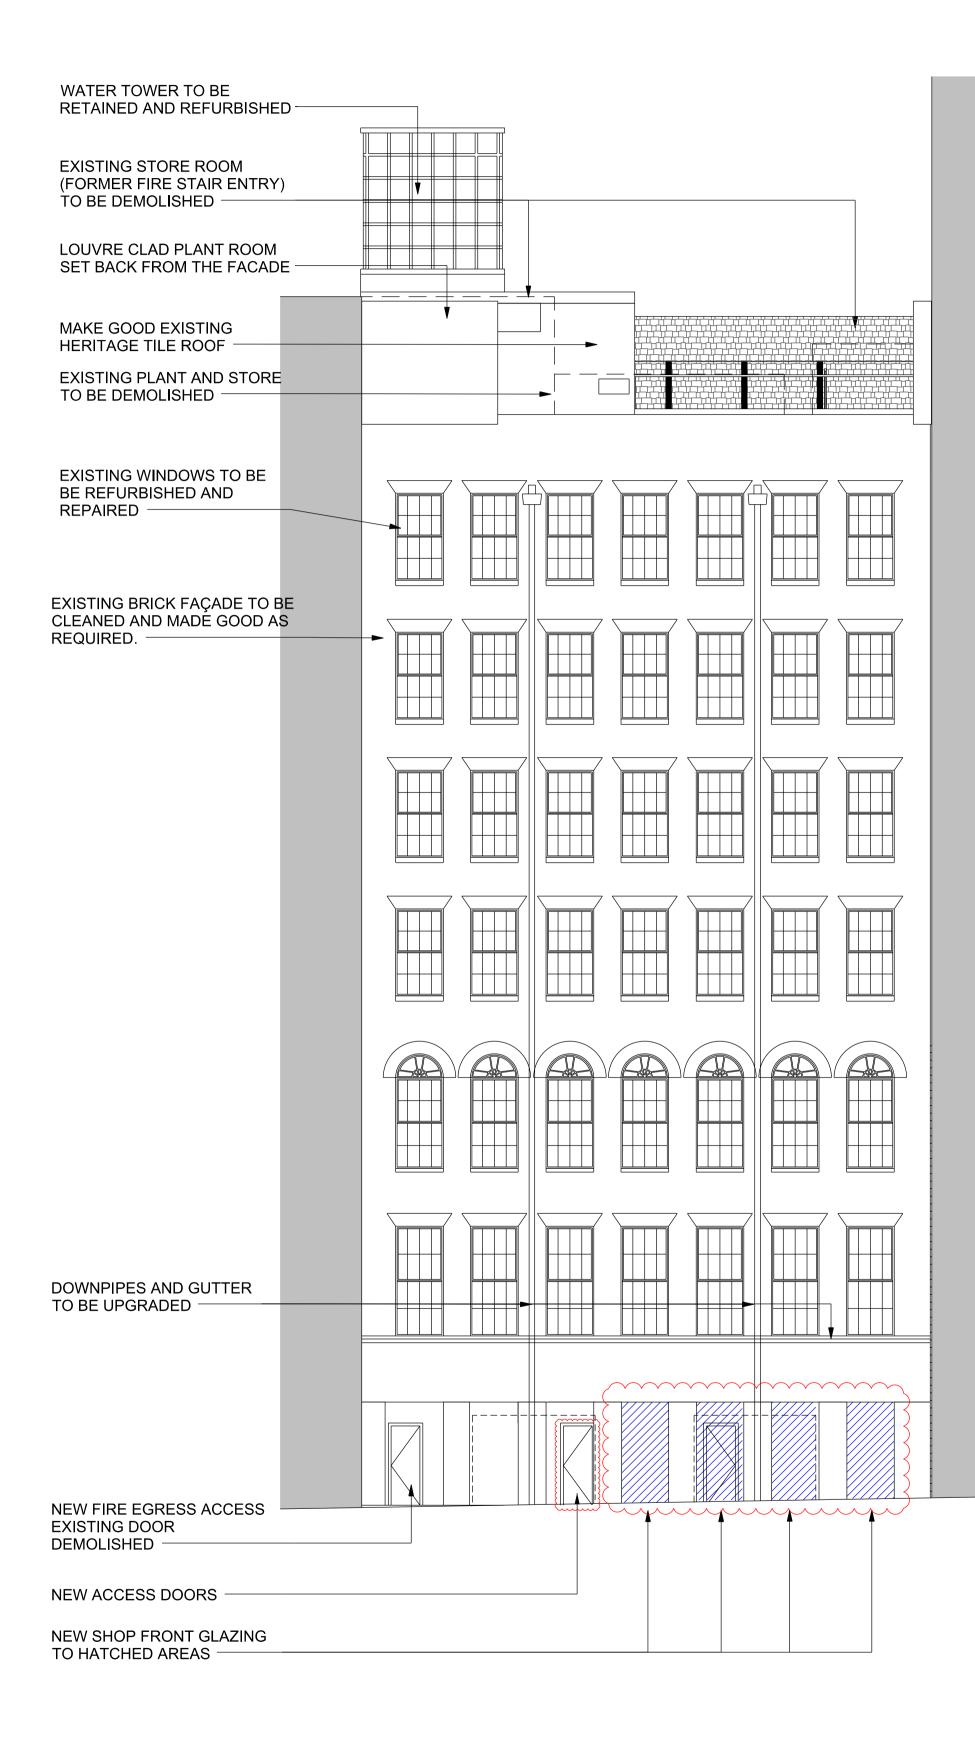

NOTE: ALL NON ORIGINAL WINDOWS TO BE REPLACED.

2 Wynyard Lane Elevation - Scale: 1:100