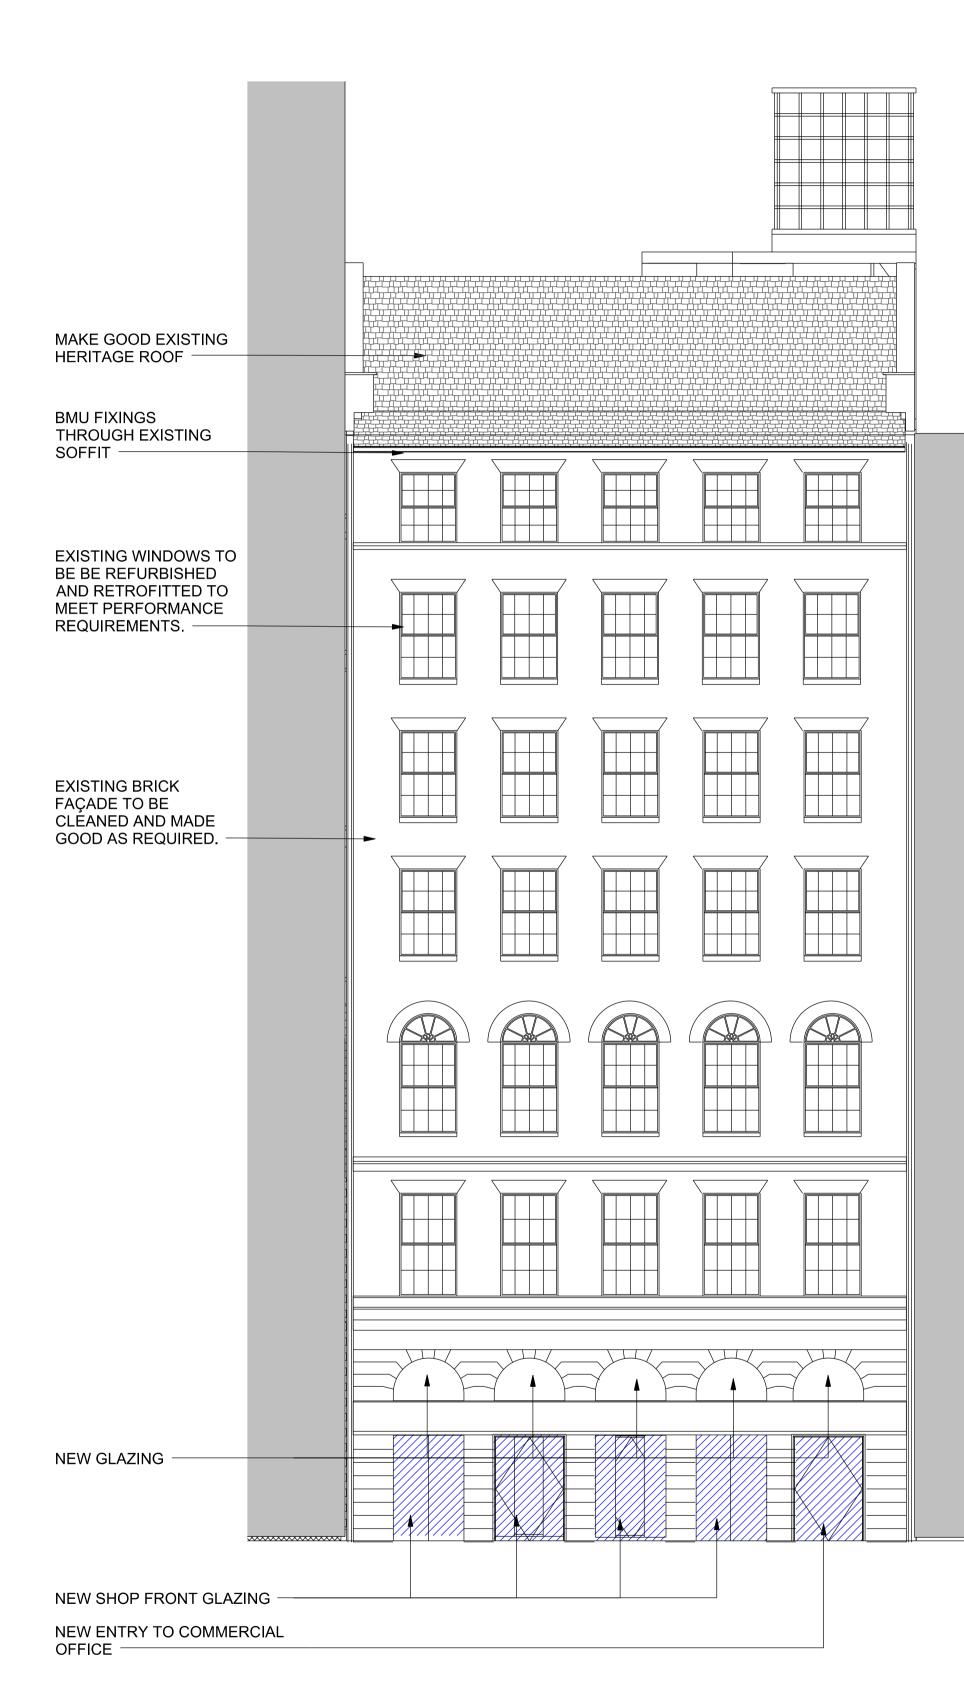

NOTE: ALL NON ORIGINAL WINDOWS TO BE REPLACED.

2 Wynyard Lane Elevation - Scale: 1:100