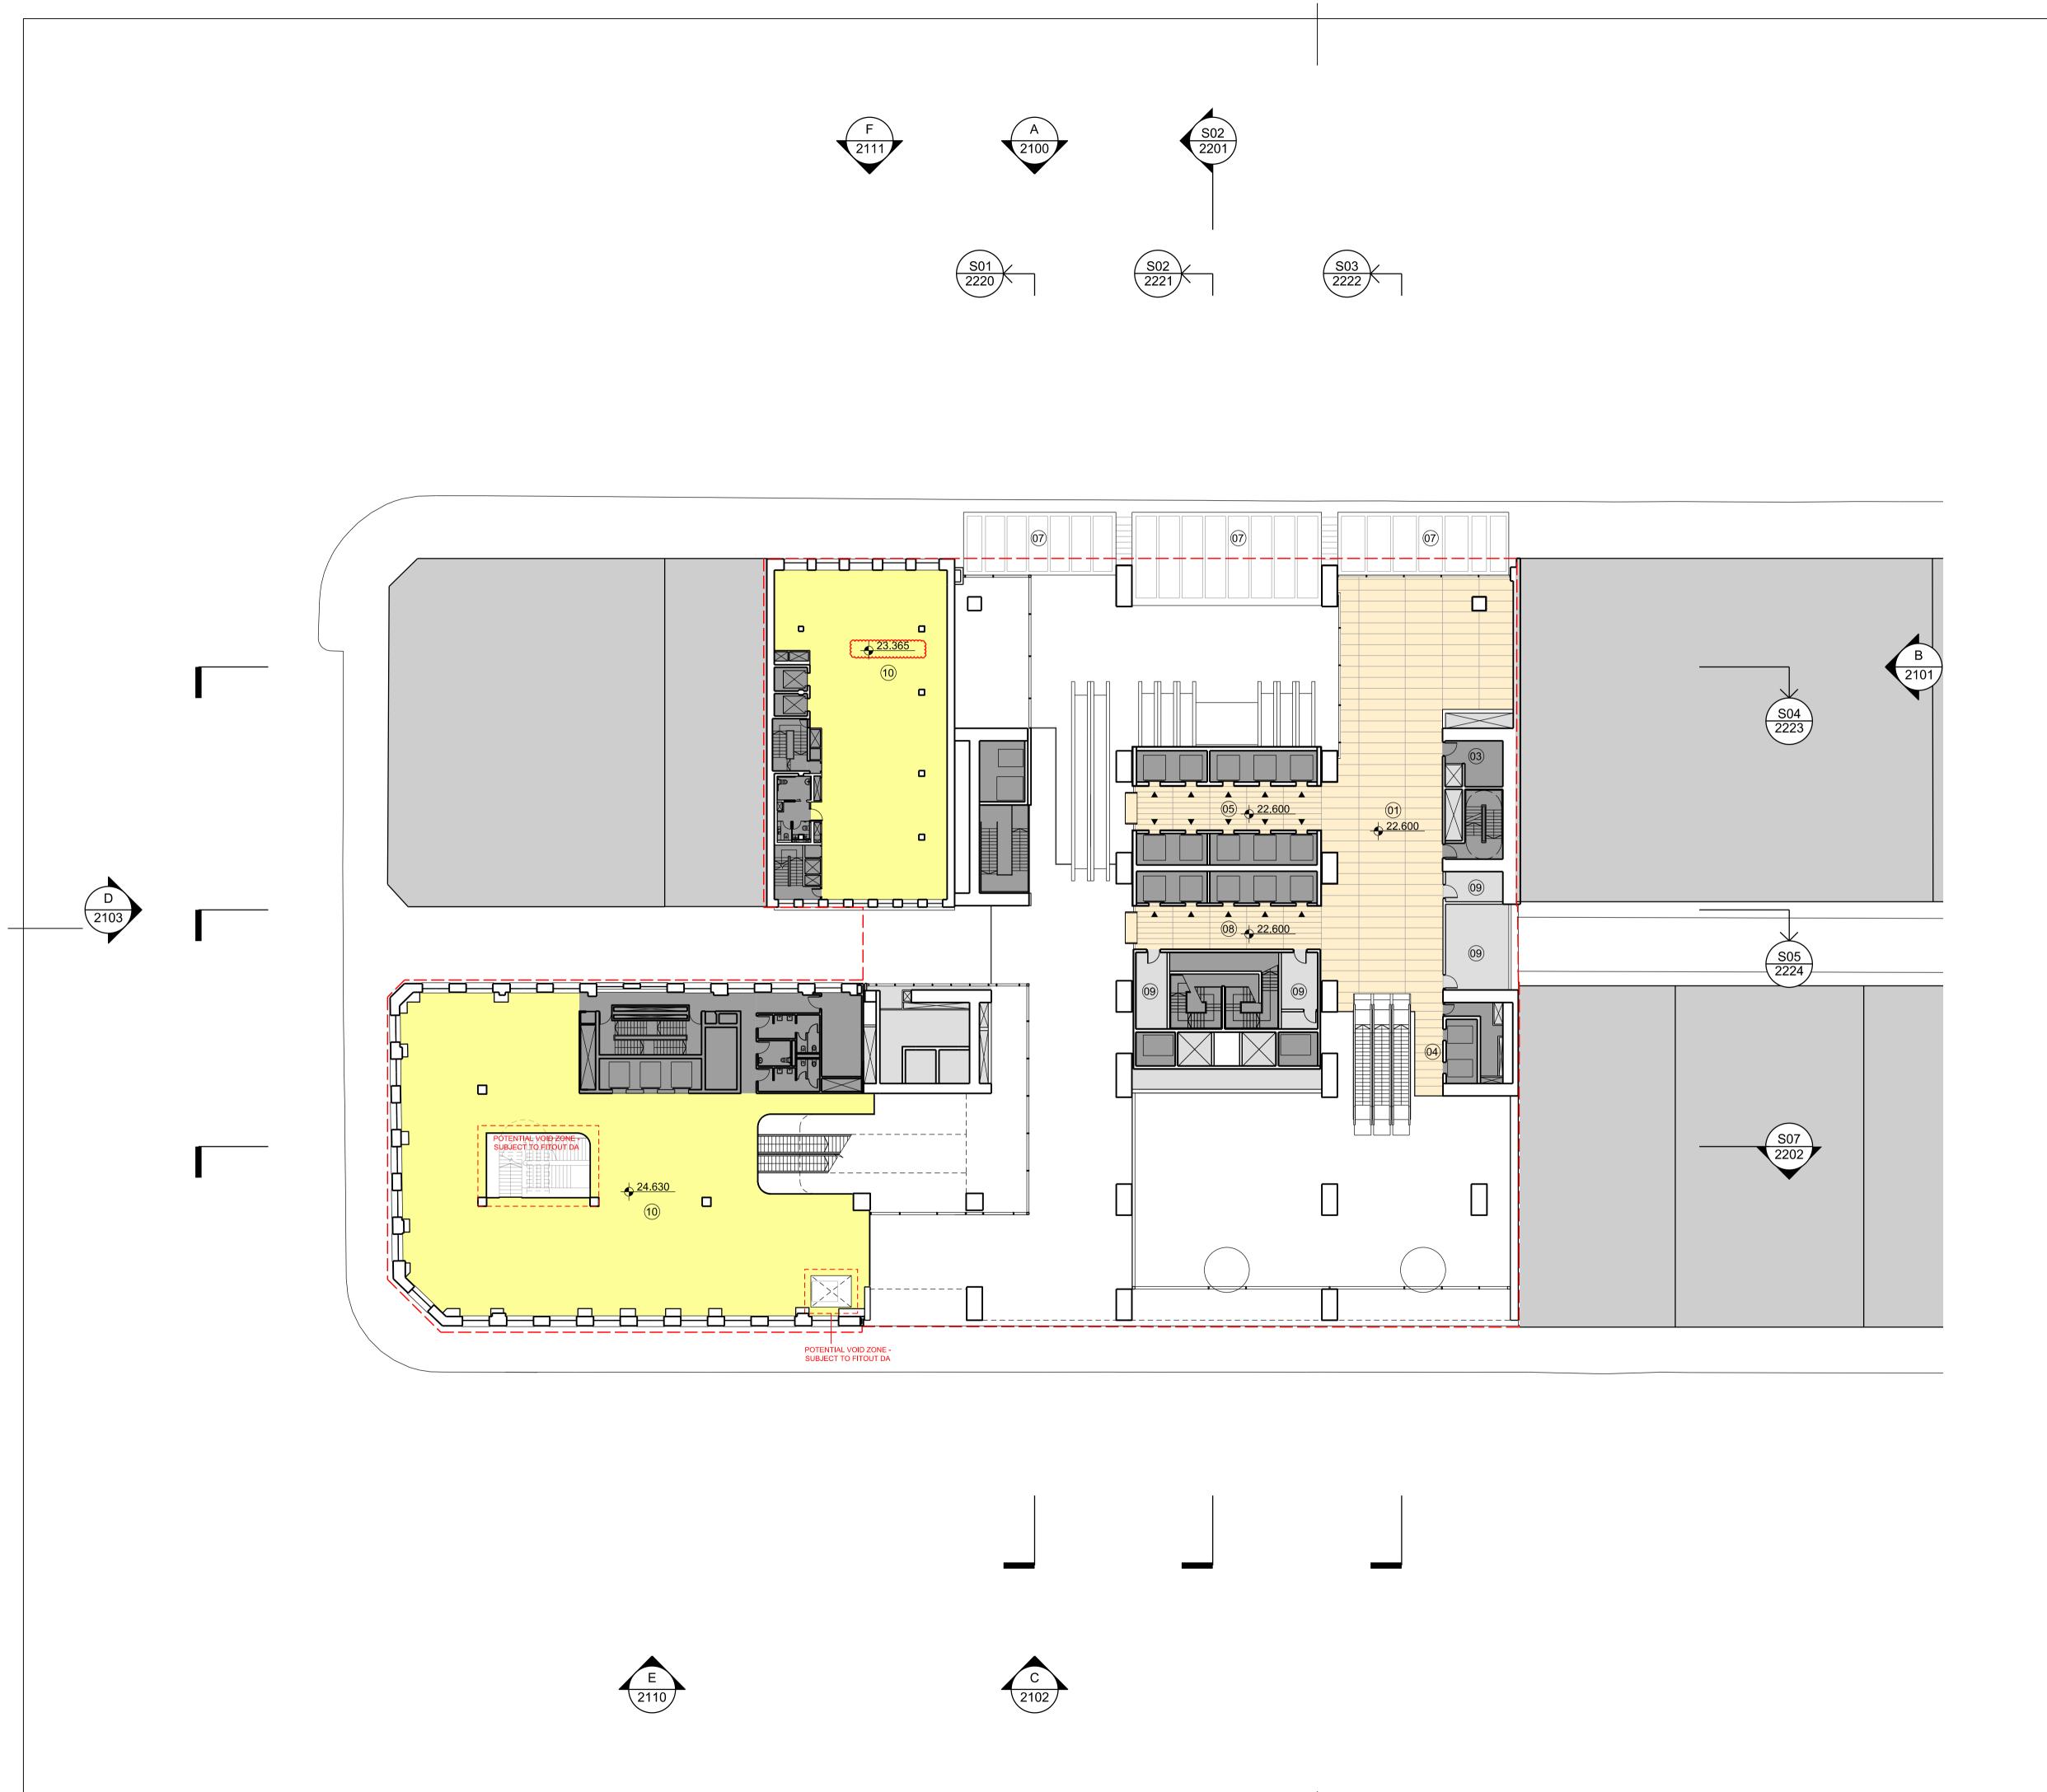

— — Site Boundary

- 01: Reta**il** 02: Concourse

07: Retail Goods Lifts 08: 8 Car parking & 7 Courier Parking Spaces 09: to MetCentre 10: End of Trip Lifts

bsi. ISO 9001 Quality

Concourse Retail U3: Fo Station
U3: Fo Station
U4: Void through to Hunter Concourse
U5: Void through to Hunter Connection
U6: Retail Passenger Lifts
U7: Retail Goods Lifts
U8: 8 Car parking 2

— — Site Boundary

Through-Site Link Retail

Office Lobby

Core / Stairs / Lifts / Toilets Plant / Back of House

Office / Office Amenity

- 01: Lobby / Reception
- 02: Retail
- 03: Carrington Street to George Street Connection
- 04: Plant / Services 05: Office Shuttle Lifts
- 06: Retail Passenger Lifts
- 07: End of Trip Lifts 08: Shell House Passenger Lifts
- 09: Goods Lifts 10: Refer to Public Domain drawings
- 11: Office amenity

— — Site Boundary

- 01: Lobby / Reception 02: Retail
- 03: Plant / Services
- 04: Office Shuttle Lifts 05: Low / Mid Rise Lift Lobby
- 06: Retail Goods Lifts
- 07: Awnings 08: High Rise Lift Lobby 09: Facilities Management 10: Office
- Retail Core / Stairs / Lifts / Toilets Plant / Back of House Office Lobby Office / Office Amenity

checked project no m: 958 a: 120298.00

SL

**Rev 09** 

S04 2223

S07 2202

2101

S04 2223

S07 2202

01: Office 02: External terrace 03: Plant/ Services 04: Flant/ Services

2101

S04 2223

(S05) 2224

S07 2202 03: Plant/ Services 04: Existing roof Projection 05: Refer to Landscape drawings for layout

Core / Stairs / Lifts / Toilets Plant / Back of House Office / Office Amenity Accessible Terrace

- 01: Plant 02: Car Park
- 03: Retail
- 04: Office

- 04. Onice 05: Office lobby 06: Connection to concourse 07: Lifts expressed above Concourse 08: Connection to Wynyard Lane 09: View through to Carrington Street 10: Non-accessible display space
- 11: Roof terrace
- 12: Office amenity