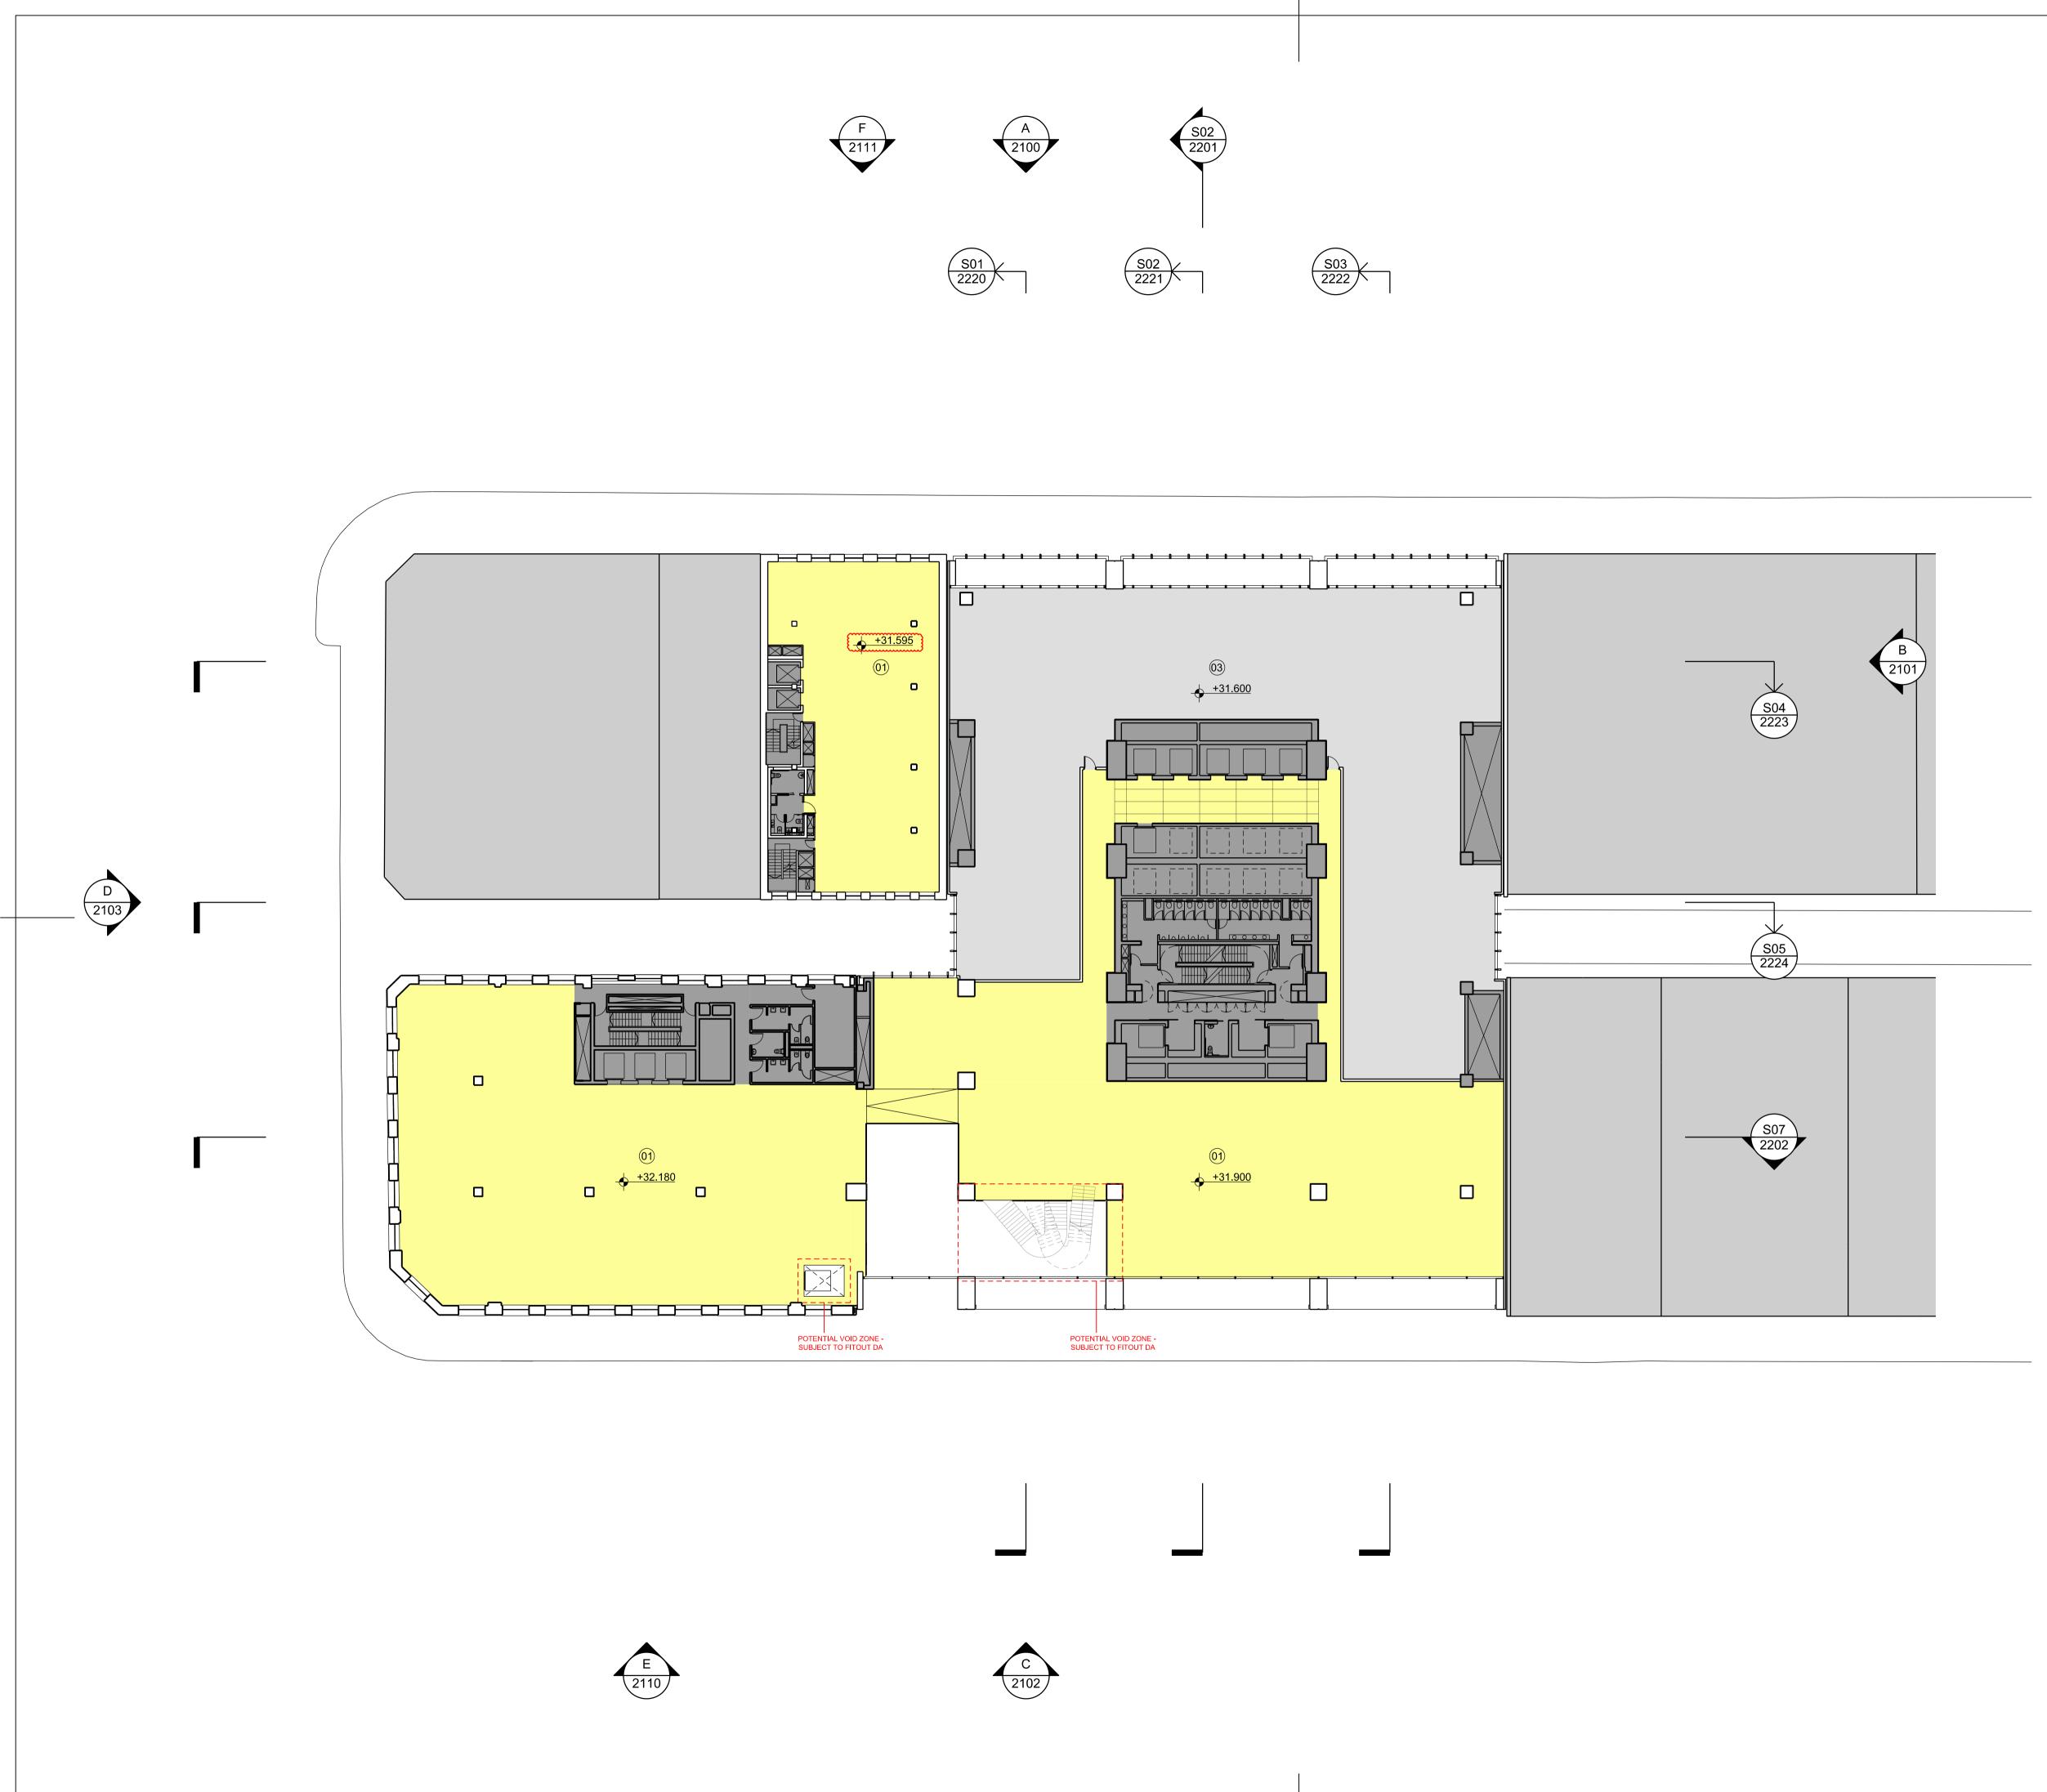

— — Site Boundary

Through-Site Link Retail

Office Lobby

Core / Stairs / Lifts / Toilets Plant / Back of House

Office / Office Amenity

- 01: Lobby / Reception
- 02: Retail
- 03: Carrington Street to George Street Connection
- 04: Plant / Services 05: Office Shuttle Lifts
- 06: Retail Passenger Lifts
- 07: End of Trip Lifts 08: Shell House Passenger Lifts
- 09: Goods Lifts 10: Refer to Public Domain drawings
- 11: Office amenity