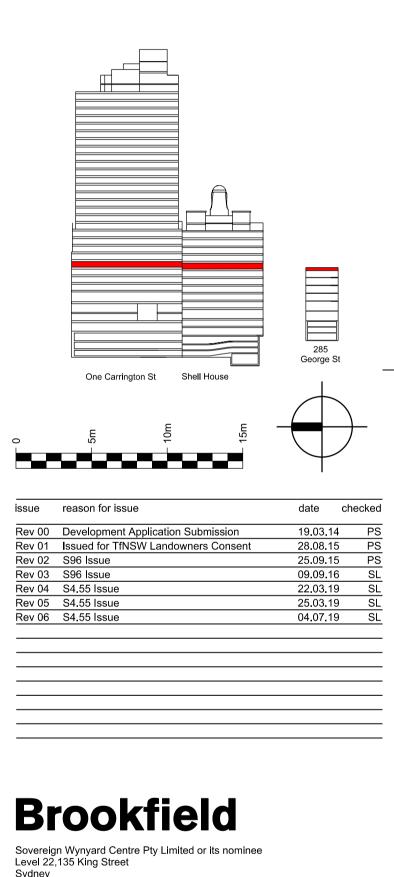

One Carrington St Shell House

issue reason for issue

date checked 19.03.14 PS

| Rev 00 | Development Application Submission  | 19.03.14 | PS |
|--------|-------------------------------------|----------|----|
| Rev 01 | Issued for TfNSW Landowners Consent | 28.08.15 | PS |
| Rev 02 | S96 Issue                           | 25.09.15 | PS |
| Rev 03 | S96 Issue                           | 09.09.16 | SL |
| Rev 04 | S96 additional tenant void          | 19.02.18 | SL |
| Rev 05 | S96 additional tenant void          | 21.02.18 | SL |
| Rev 06 | S4.55 submission                    | 22.03.19 | SL |
| Rev 07 | S4.55 Issue                         | 04.07.19 | SL |
|        |                                     |          |    |

| issue  | reason for issue                                | date     | checked |
|--------|-------------------------------------------------|----------|---------|
| Rev 00 | Development Application Submission              | 19.03.14 | PS      |
| Rev 01 | Issued for TfNSW Landowners Consent             | 28.08.15 | 5 PS    |
| Rev 02 | S96 Issue                                       | 25.09.15 | 5 PS    |
| Rev 03 | S96 Issue                                       | 09.09.16 | 6 SL    |
| Rev 04 | S4.55 285 George St retail stair and goods lift | 27.05.19 | ) SL    |
| Rev 05 | S4.55 Issue                                     | 04.07.19 | ) SL    |
|        |                                                 |          |         |
|        |                                                 |          |         |
|        |                                                 |          |         |
|        |                                                 |          |         |
|        |                                                 |          |         |