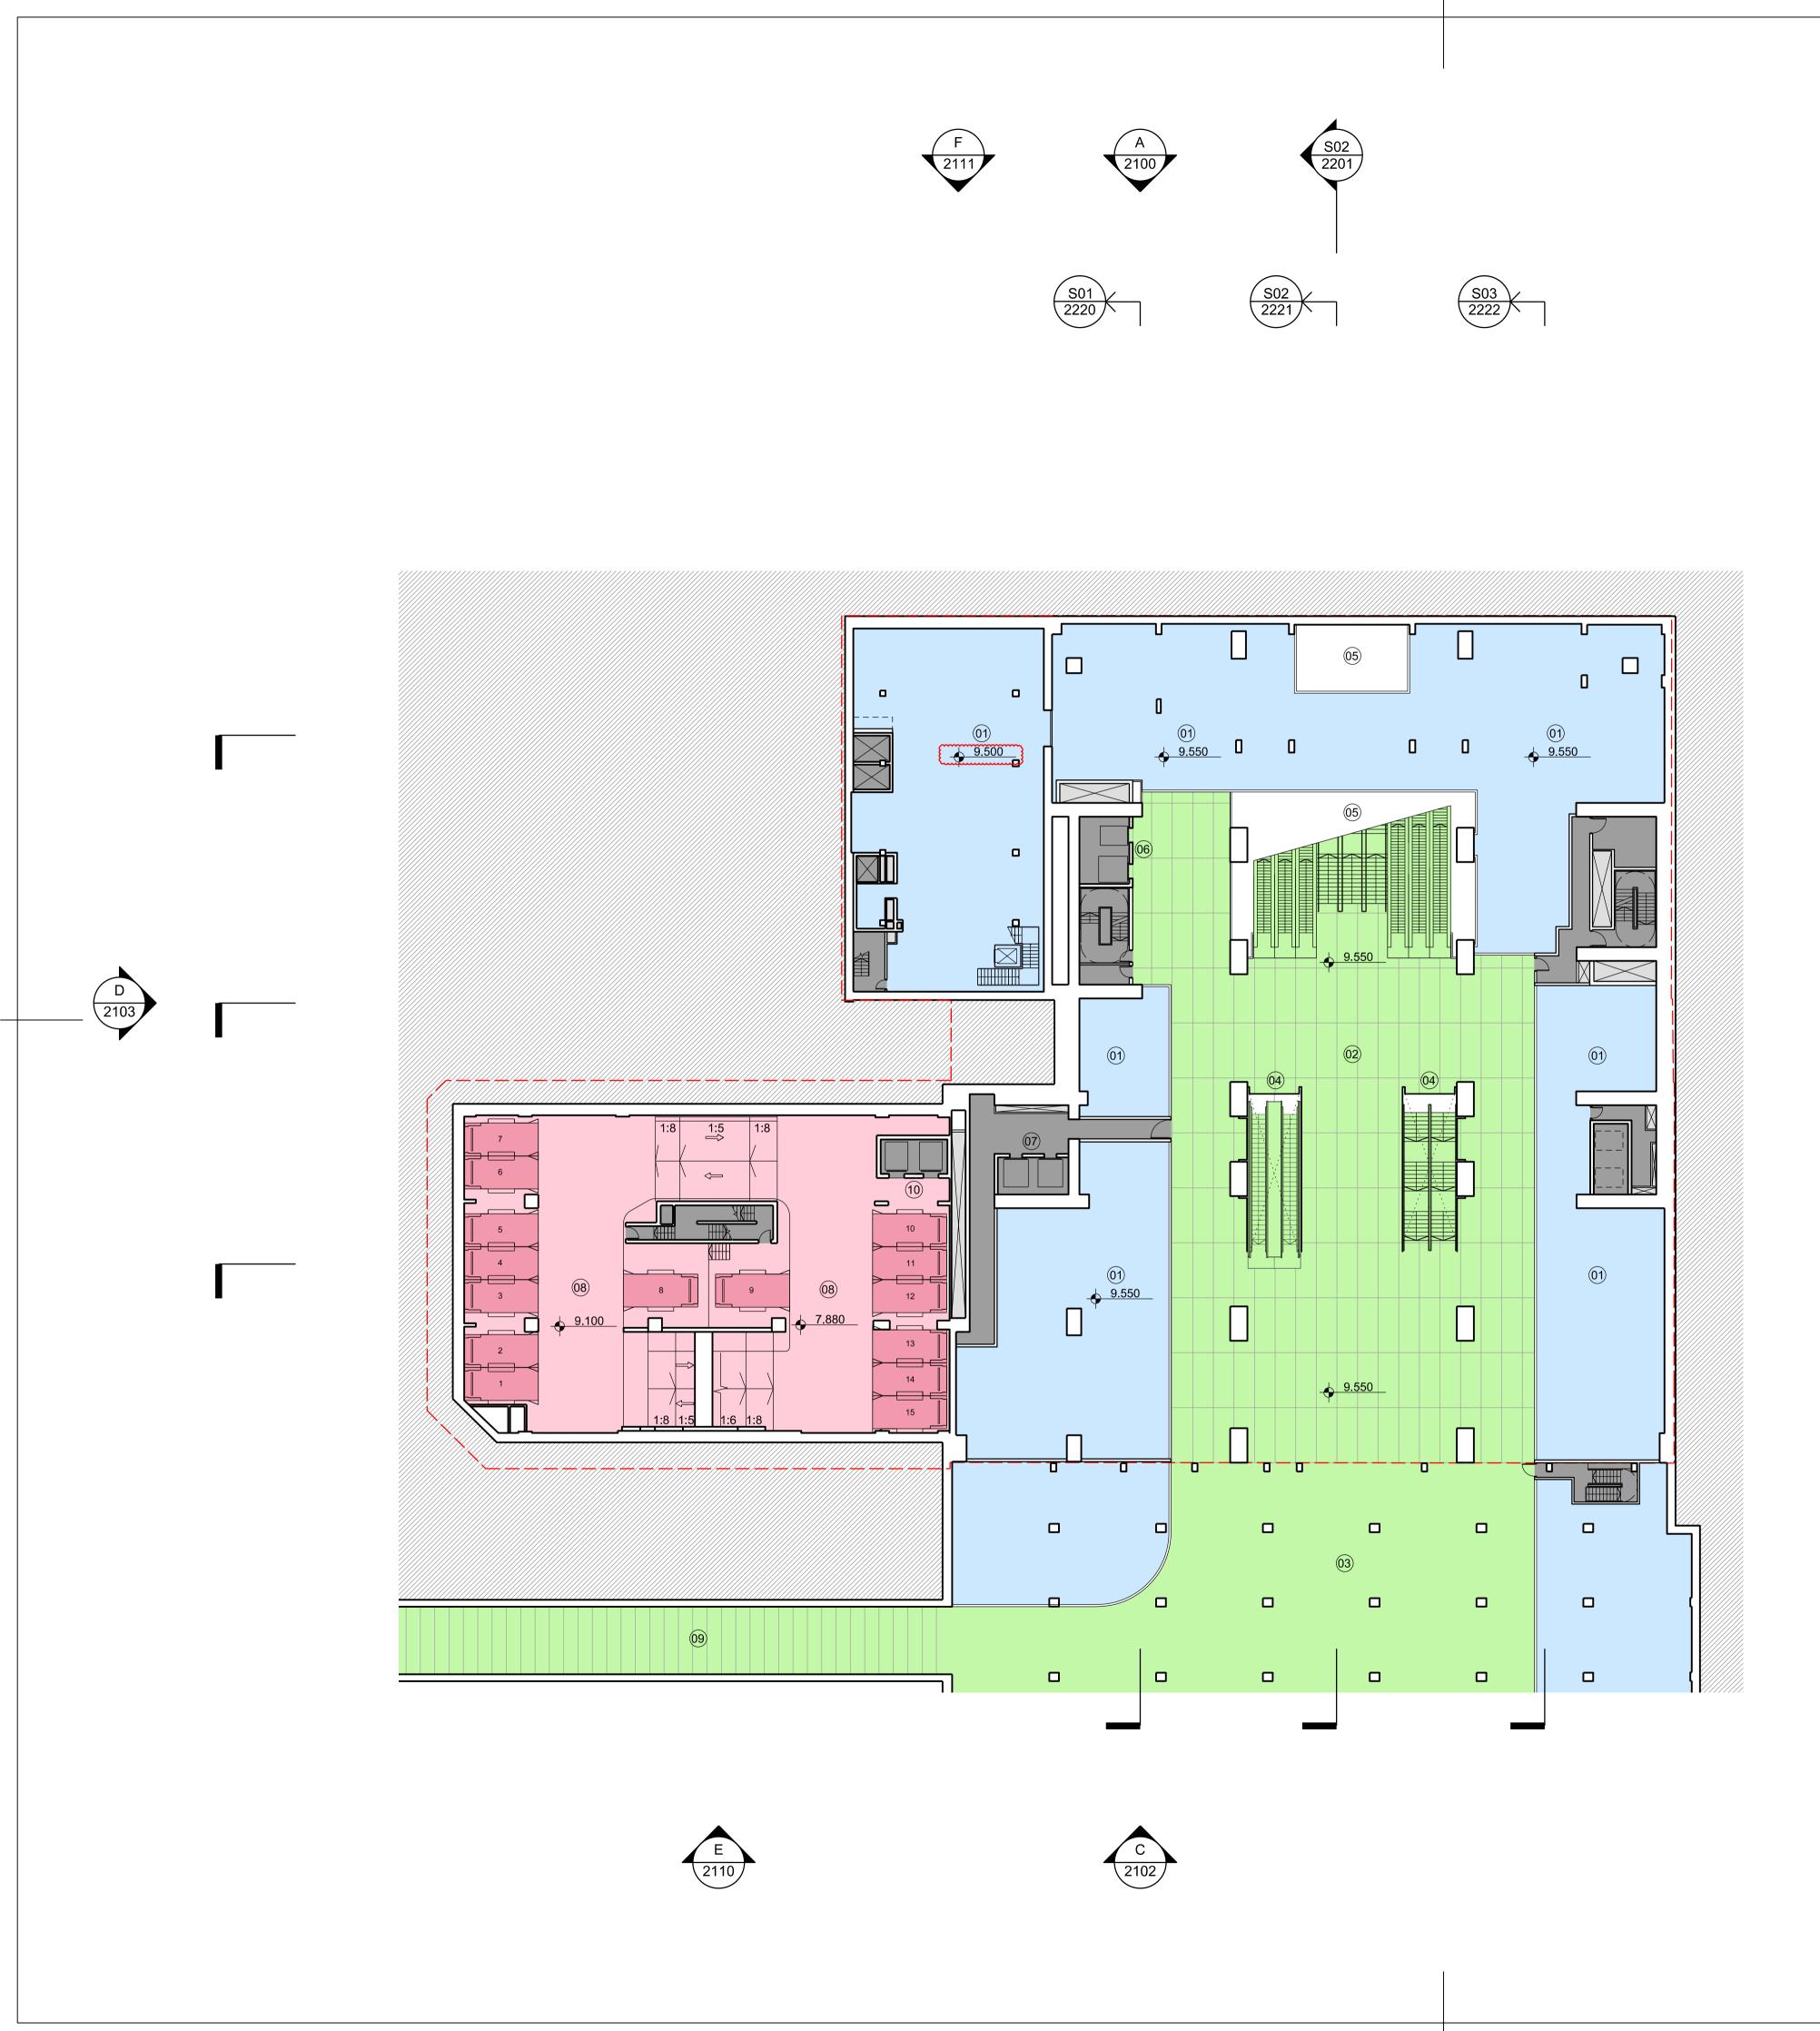

— — Site Boundary

- 01: Reta**il** 02: Concourse

07: Retail Goods Lifts 08: 8 Car parking & 7 Courier Parking Spaces 09: to MetCentre 10: End of Trip Lifts

bsi. ISO 9001 Quality

Concourse Retail U3: Fo Station
U3: Fo Station
U4: Void through to Hunter Concourse
U5: Void through to Hunter Connection
U6: Retail Passenger Lifts
U7: Retail Goods Lifts
U8: 8 Car parking 2

### Wynyard Place

| drawing              |              | Shell House | Concourse Level                |
|----------------------|--------------|-------------|--------------------------------|
| scale                |              | 285 George  | Street Basement<br>drawing no. |
|                      | 1 : 250      | Status      | -                              |
| drawn                |              |             | DA2005                         |
| paper size           | A1           |             |                                |
| checked              | SL           | issue       |                                |
| project no<br>m: 958 | a: 120298.00 |             | Rev 05                         |