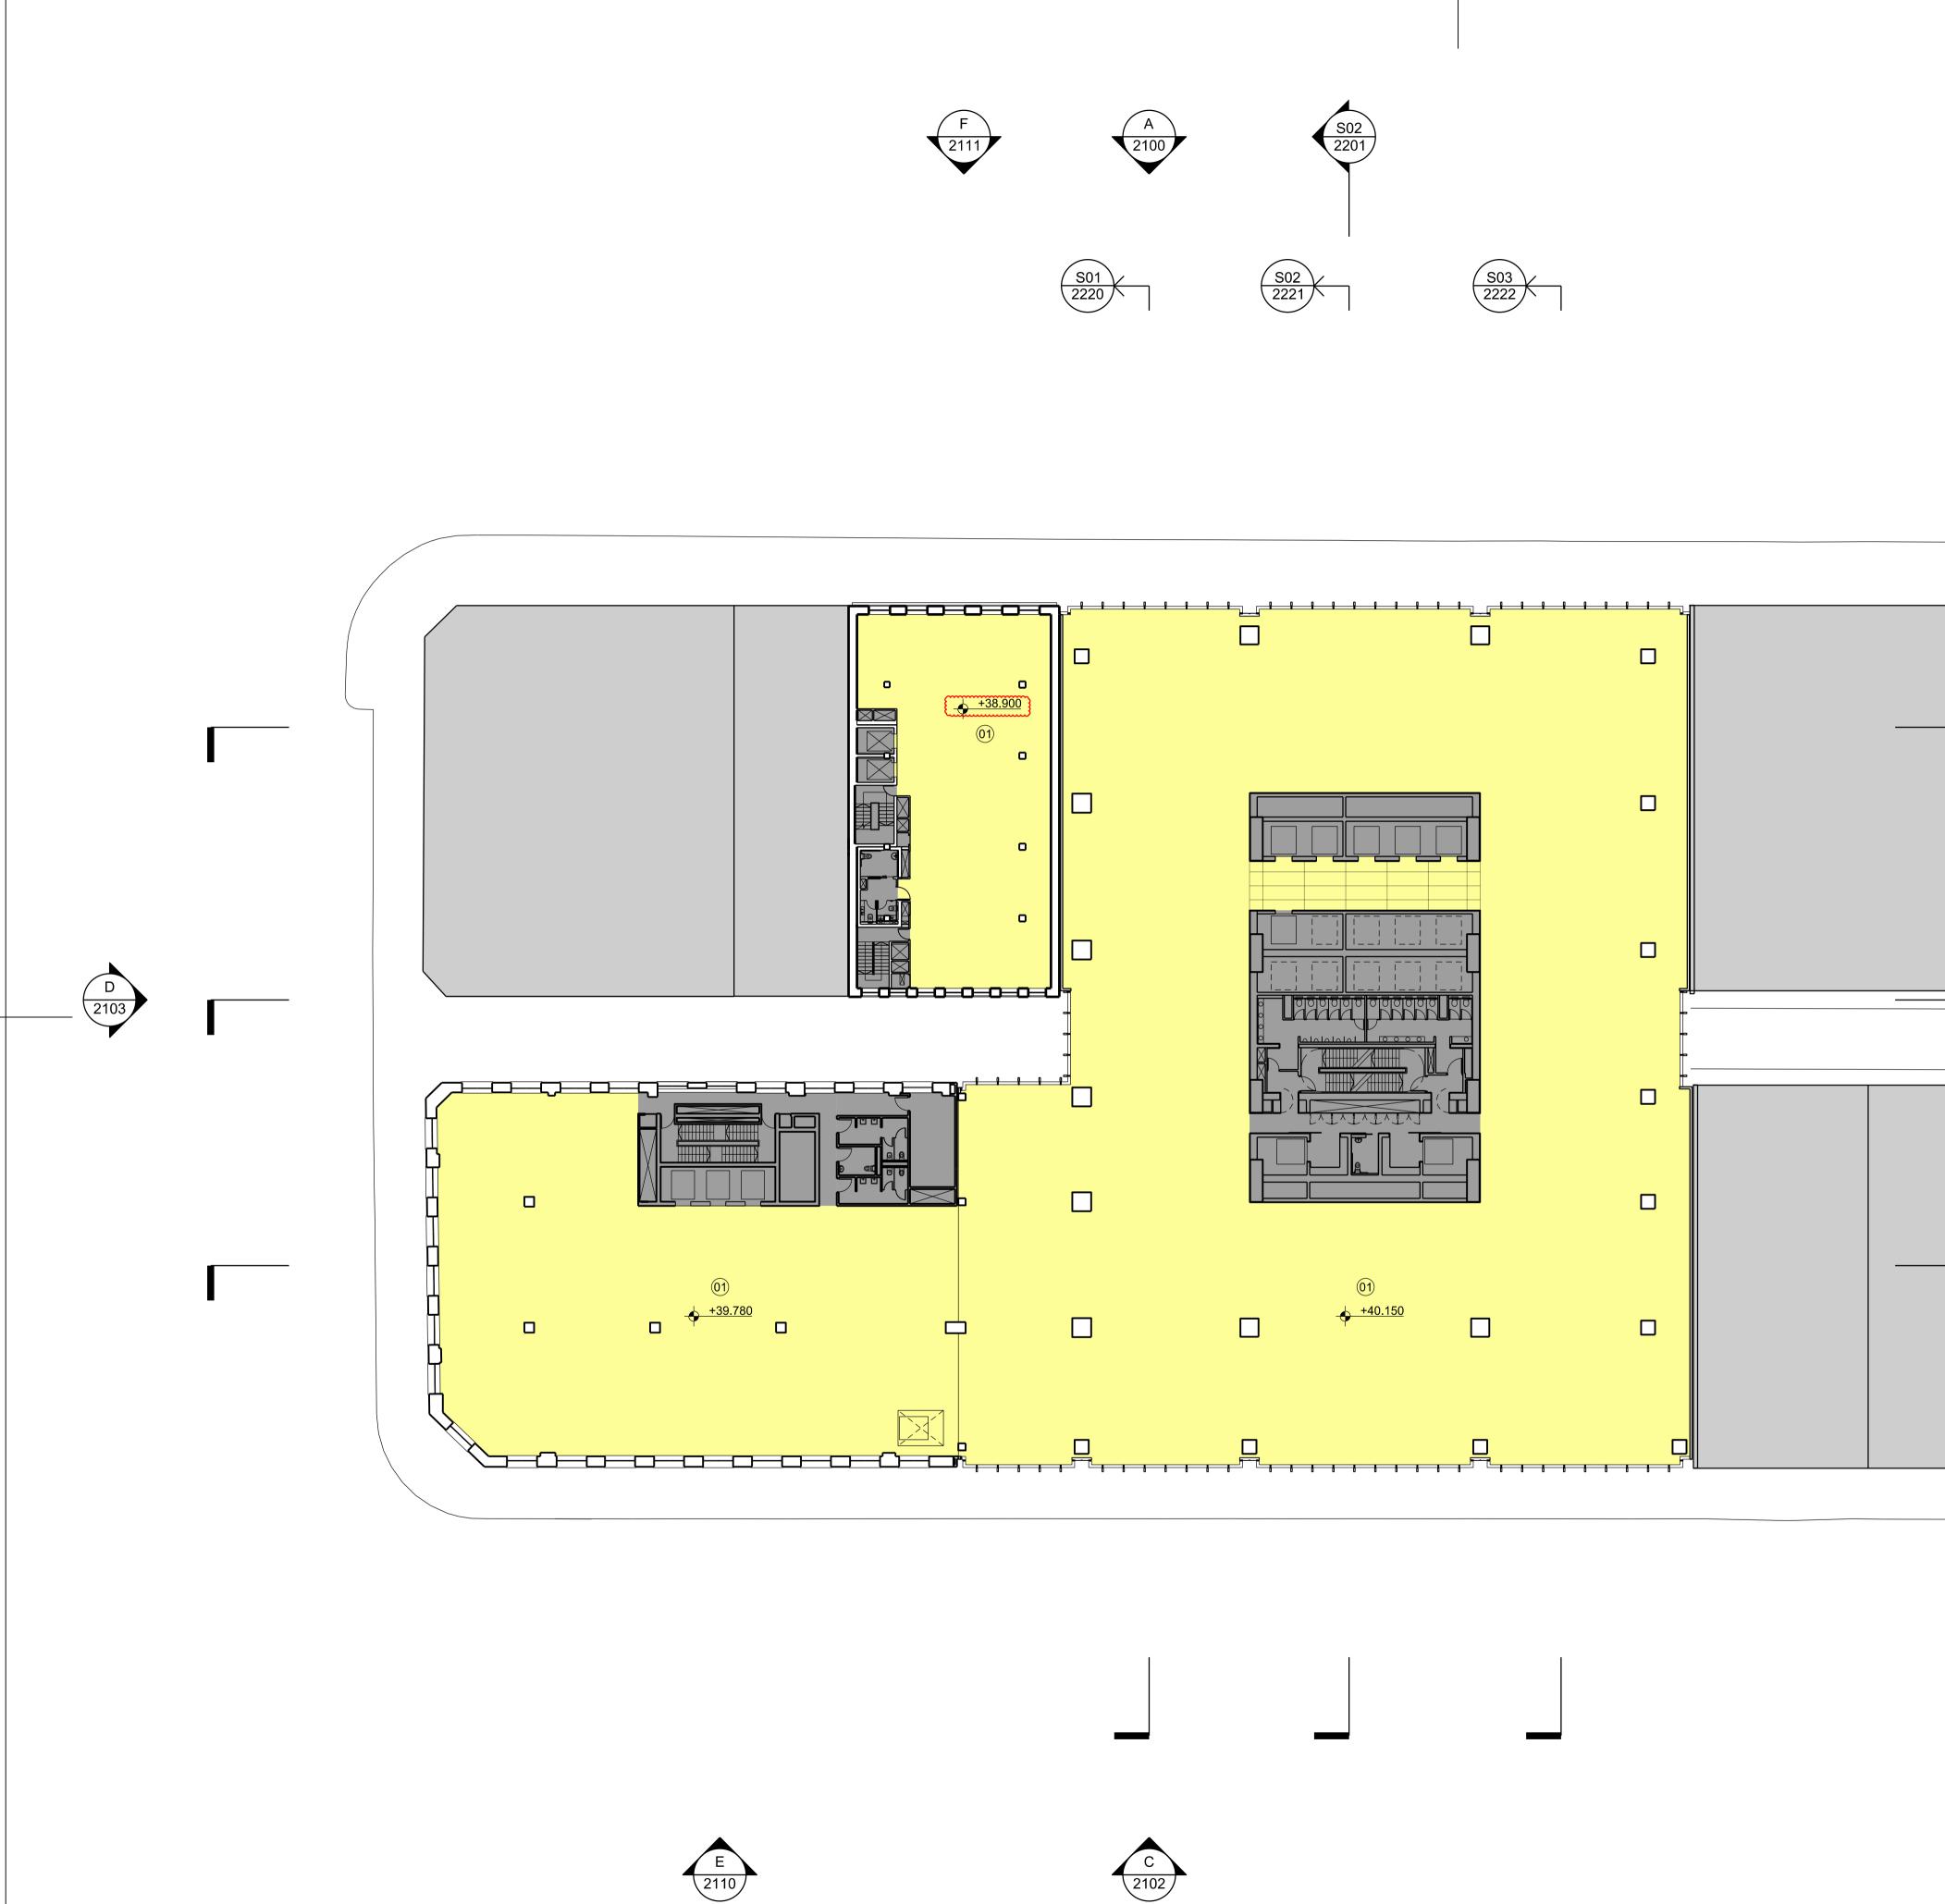

— — Site Boundary

Through-Site Link Retail

Office Lobby

Core / Stairs / Lifts / Toilets Plant / Back of House

Office / Office Amenity

- 01: Lobby / Reception
- 02: Retail
- 03: Carrington Street to George Street Connection
- 04: Plant / Services 05: Office Shuttle Lifts
- 06: Retail Passenger Lifts
- 07: End of Trip Lifts 08: Shell House Passenger Lifts
- 09: Goods Lifts 10: Refer to Public Domain drawings
- 11: Office amenity