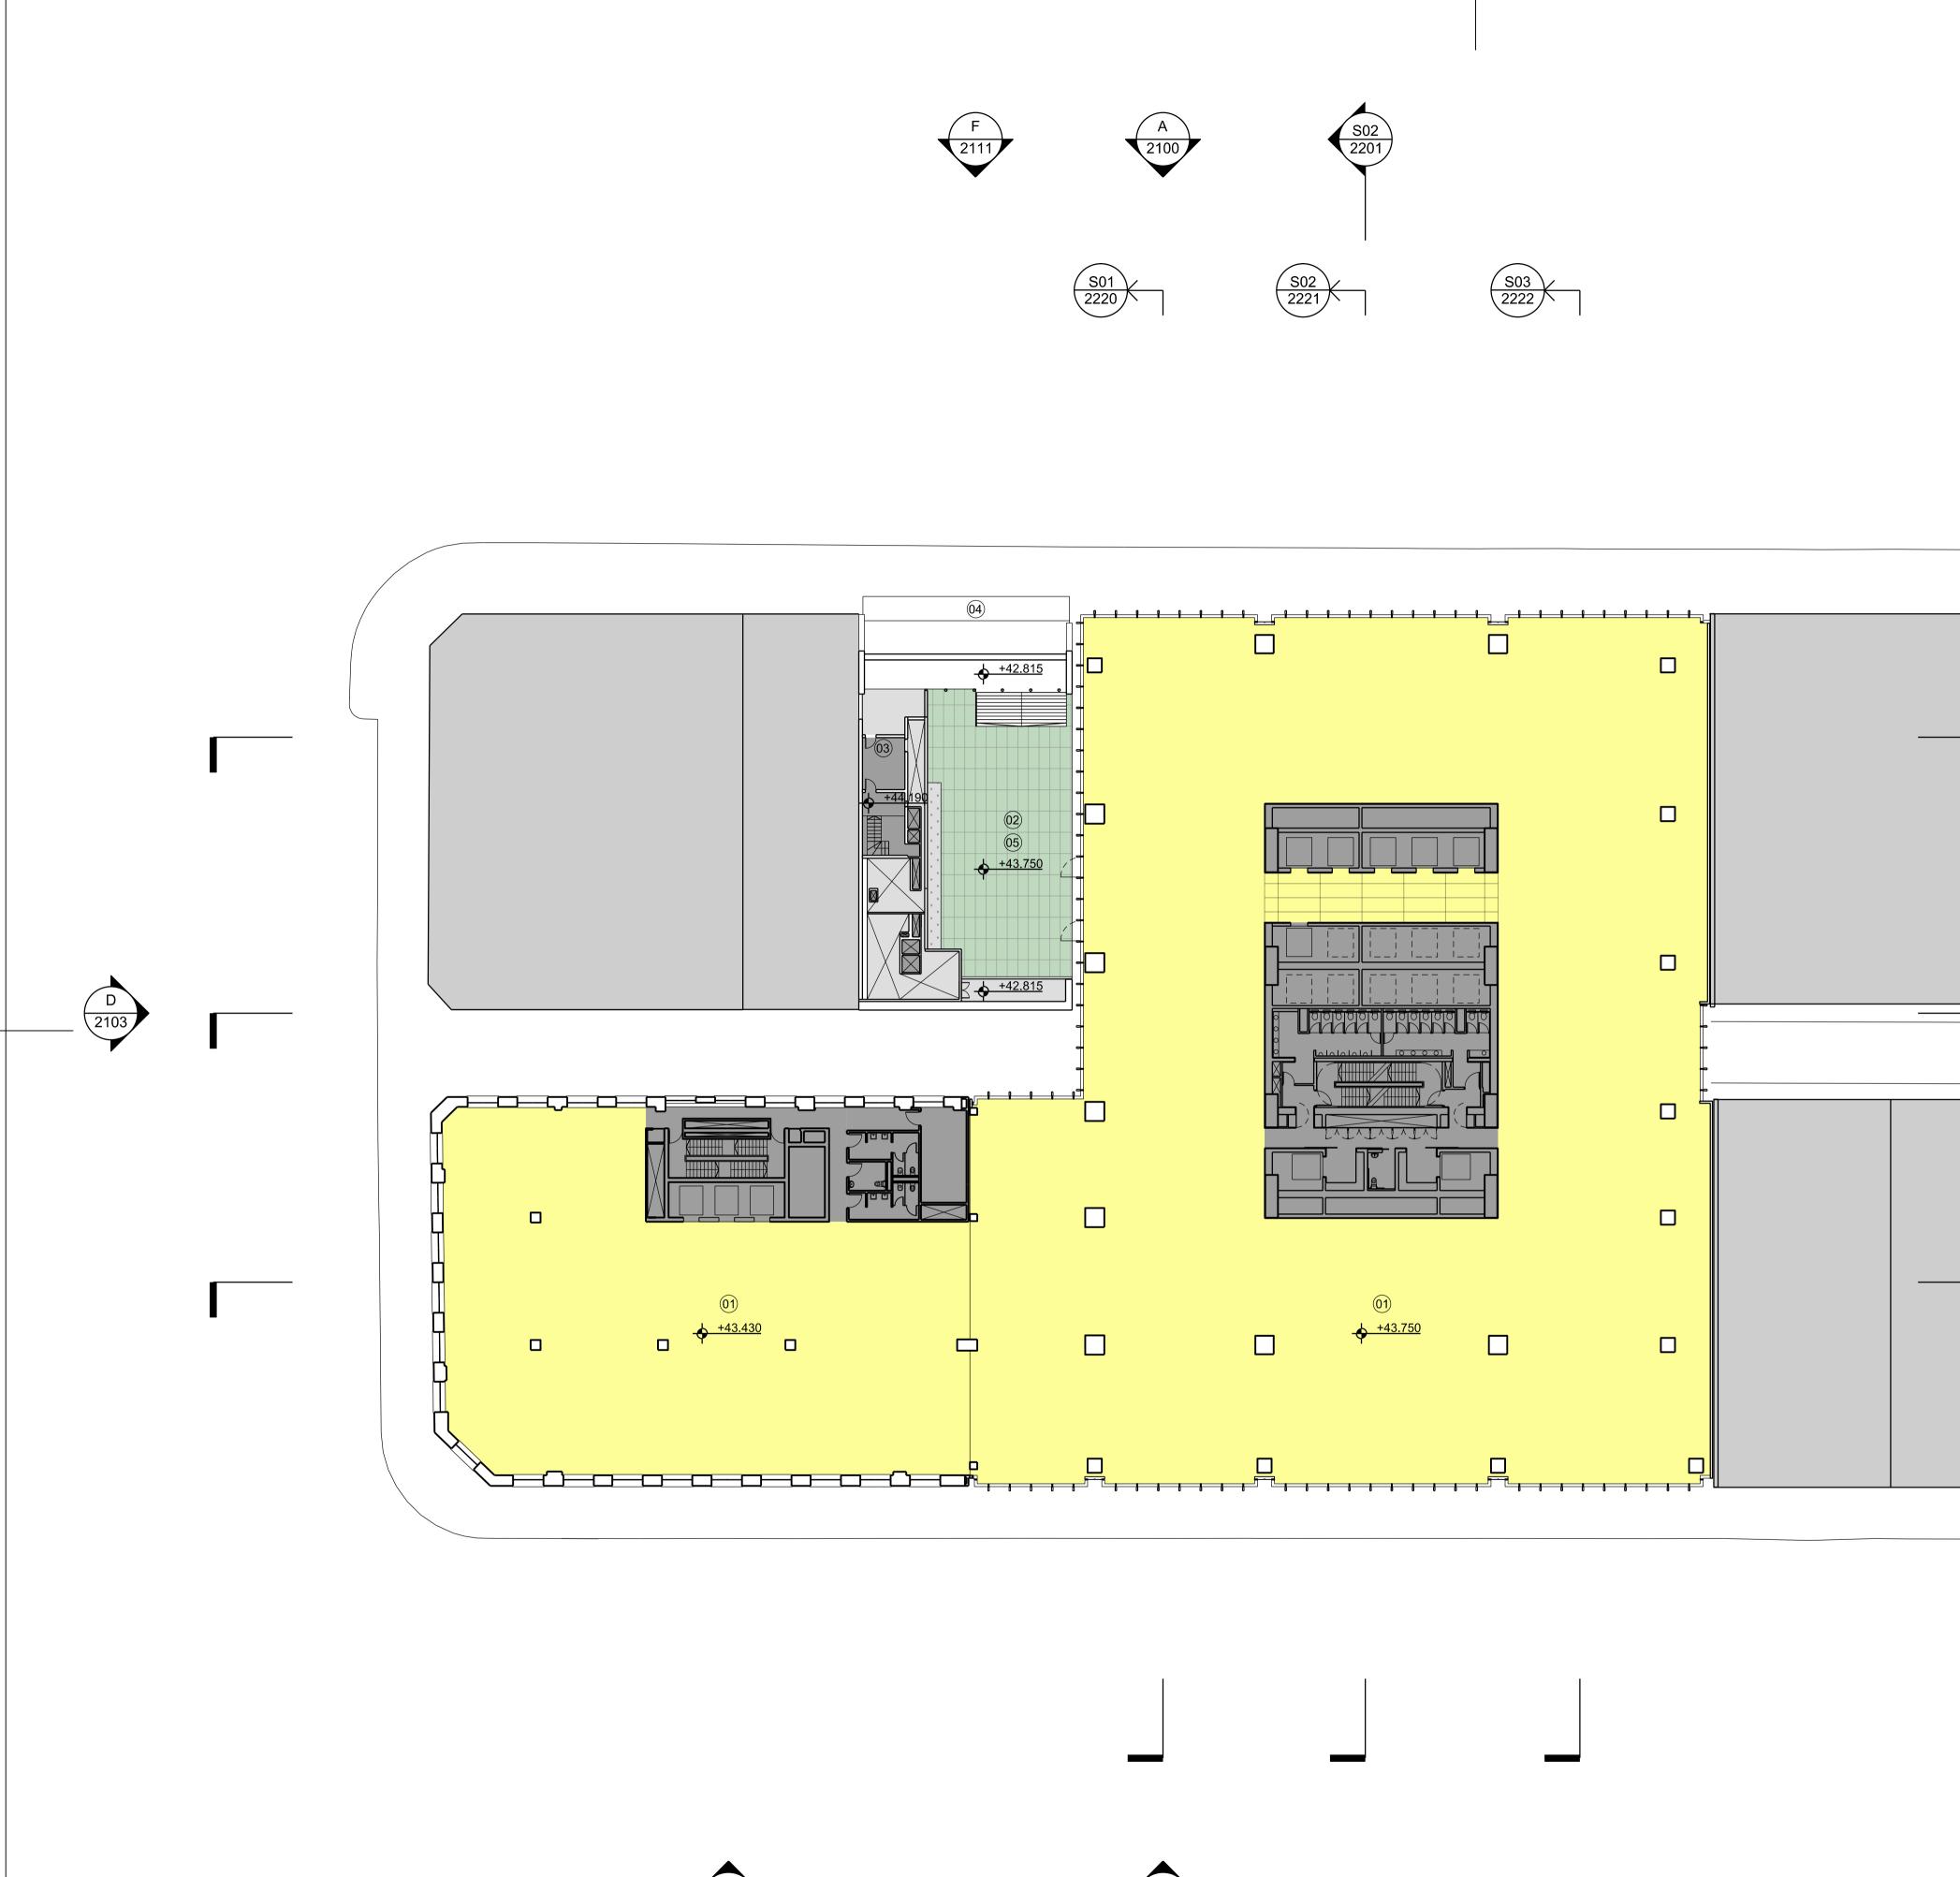

— — Site Boundary

Through-Site Link Retail

Office Lobby

Core / Stairs / Lifts / Toilets Plant / Back of House

Office / Office Amenity

- 01: Lobby / Reception
- 02: Retail
- 03: Carrington Street to George Street Connection
- 04: Plant / Services 05: Office Shuttle Lifts
- 06: Retail Passenger Lifts
- 07: End of Trip Lifts 08: Shell House Passenger Lifts
- 09: Goods Lifts 10: Refer to Public Domain drawings
- 11: Office amenity

date checked

| issue  | reason for issue                                | date     | checked |
|--------|-------------------------------------------------|----------|---------|
| Rev 00 | Development Application Submission              | 19.03.14 | PS      |
| Rev 01 | Issued for TfNSW Landowners Consent             | 28.08.15 | PS      |
| Rev 02 | S96 Issue                                       | 25.09.15 | PS      |
| Rev 03 | S96 Issue - Draft                               | 09.09.16 | SL      |
| Rev 04 | S96 Issue                                       | 26.09.16 | SL      |
| Rev 05 | S96 Issue                                       | 14.02.17 | SL      |
| Rev 06 | S96 Issue - Condition B40                       | 27.10.17 | SL      |
| Rev 07 | S96 additional tenant void                      | 19.02.18 | SL      |
| Rev 08 | S96 additional tenant void                      | 21.02.18 | SL      |
| Rev 09 | S4.55 submission                                | 22.03.19 | SL      |
| Rev 10 | S4.55 submission                                | 01.05.19 | SL      |
| Rev 11 | S4.55 285 George St retail stair and goods lift | 27.05.19 | SL      |
| Rev 12 | S4.55 Issue                                     | 04.07.19 | SL      |

## **Brookfield**

Sovereign Wynyard Centre Pty Limited or its nominee Level 22,135 King Street Sydney NSW 2000 T +612 9322 82

# architects **make** + architectus ™

Make 32 Cleveland Street London W1T 4JY **T +44 (0)20 7636 5151** info@makearchitects.com www.makearchitects.com

project

Architectus Sydney Level 18 MLC Centre 19 Martin Place Sydney NSW 2000 **T (61 2) 8252 8400** F (61 2) 8252 8600 sydney@architectus.com.au ABN 11 098 489 448

### Wynyard Place

| drawing                        | Carr | inaton S | treet Level       |
|--------------------------------|------|----------|-------------------|
|                                |      | U        | Carrington Street |
|                                |      |          | e Street Level 01 |
| scale 1:25                     |      | status   | drawing no.       |
| drawn                          |      |          | DA2008            |
| paper size                     | A1   |          |                   |
| checked SL                     |      | issue    |                   |
| project no m: 958 a: 120298.00 |      |          | Rev 12            |