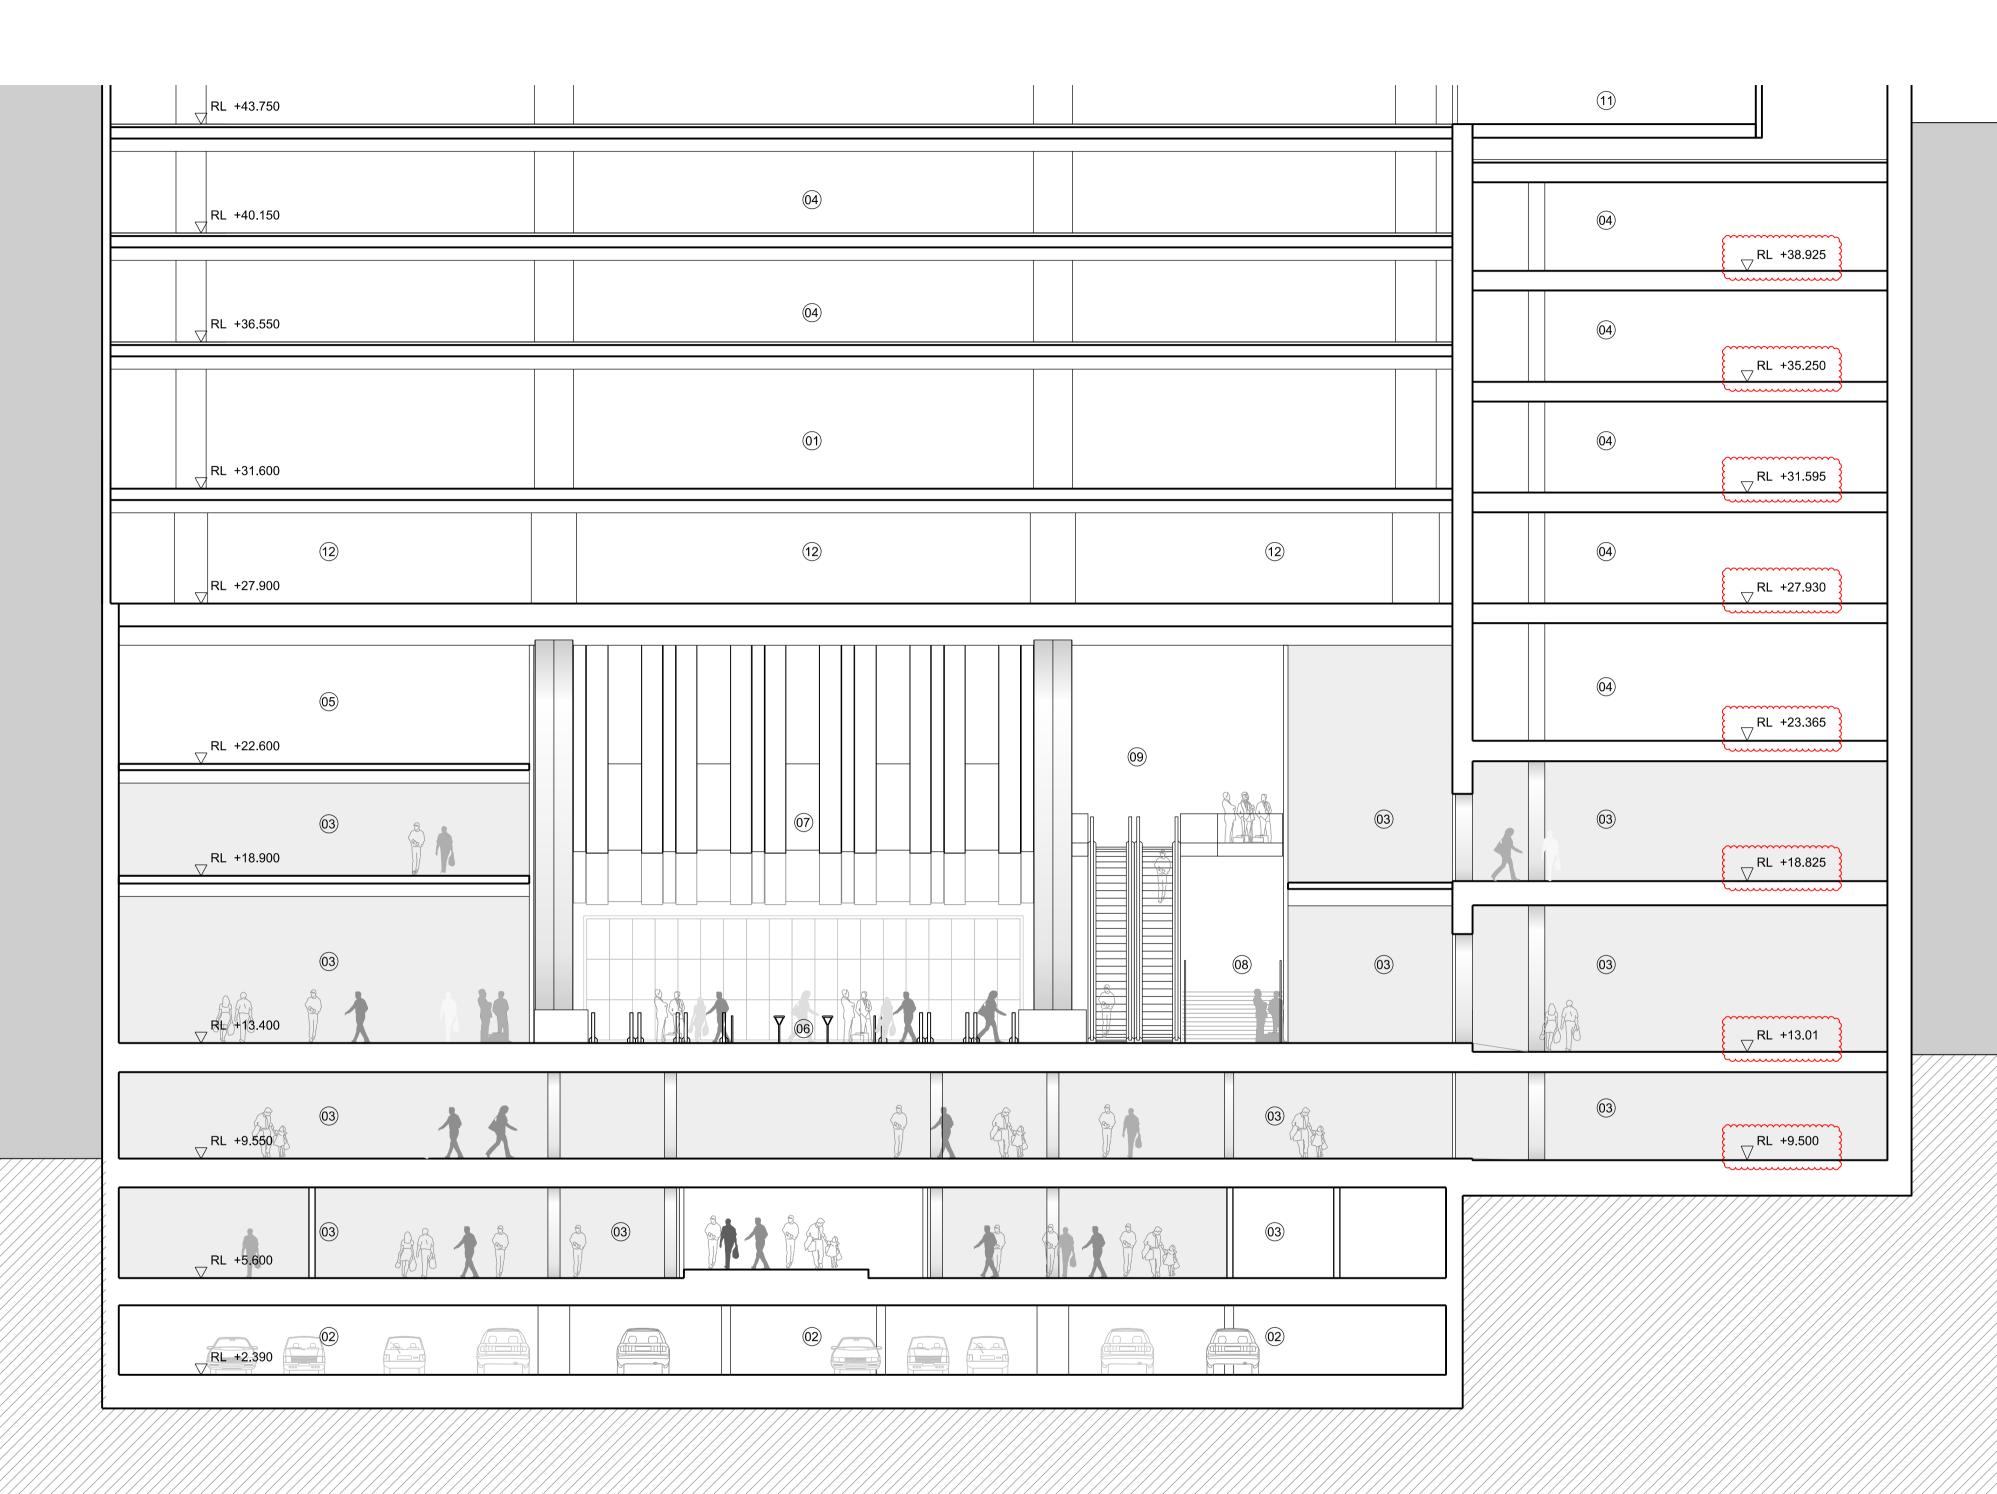

# Proposed Section 04 Retail on George Street

| scale                | 1 : 125      | status | drawing no. |
|----------------------|--------------|--------|-------------|
| drawn                |              |        | DA2223      |
| paper size           | A1           |        |             |
| checked              | SL           | issue  |             |
| project no<br>m: 958 | a: 120298.00 |        | Rev 04      |