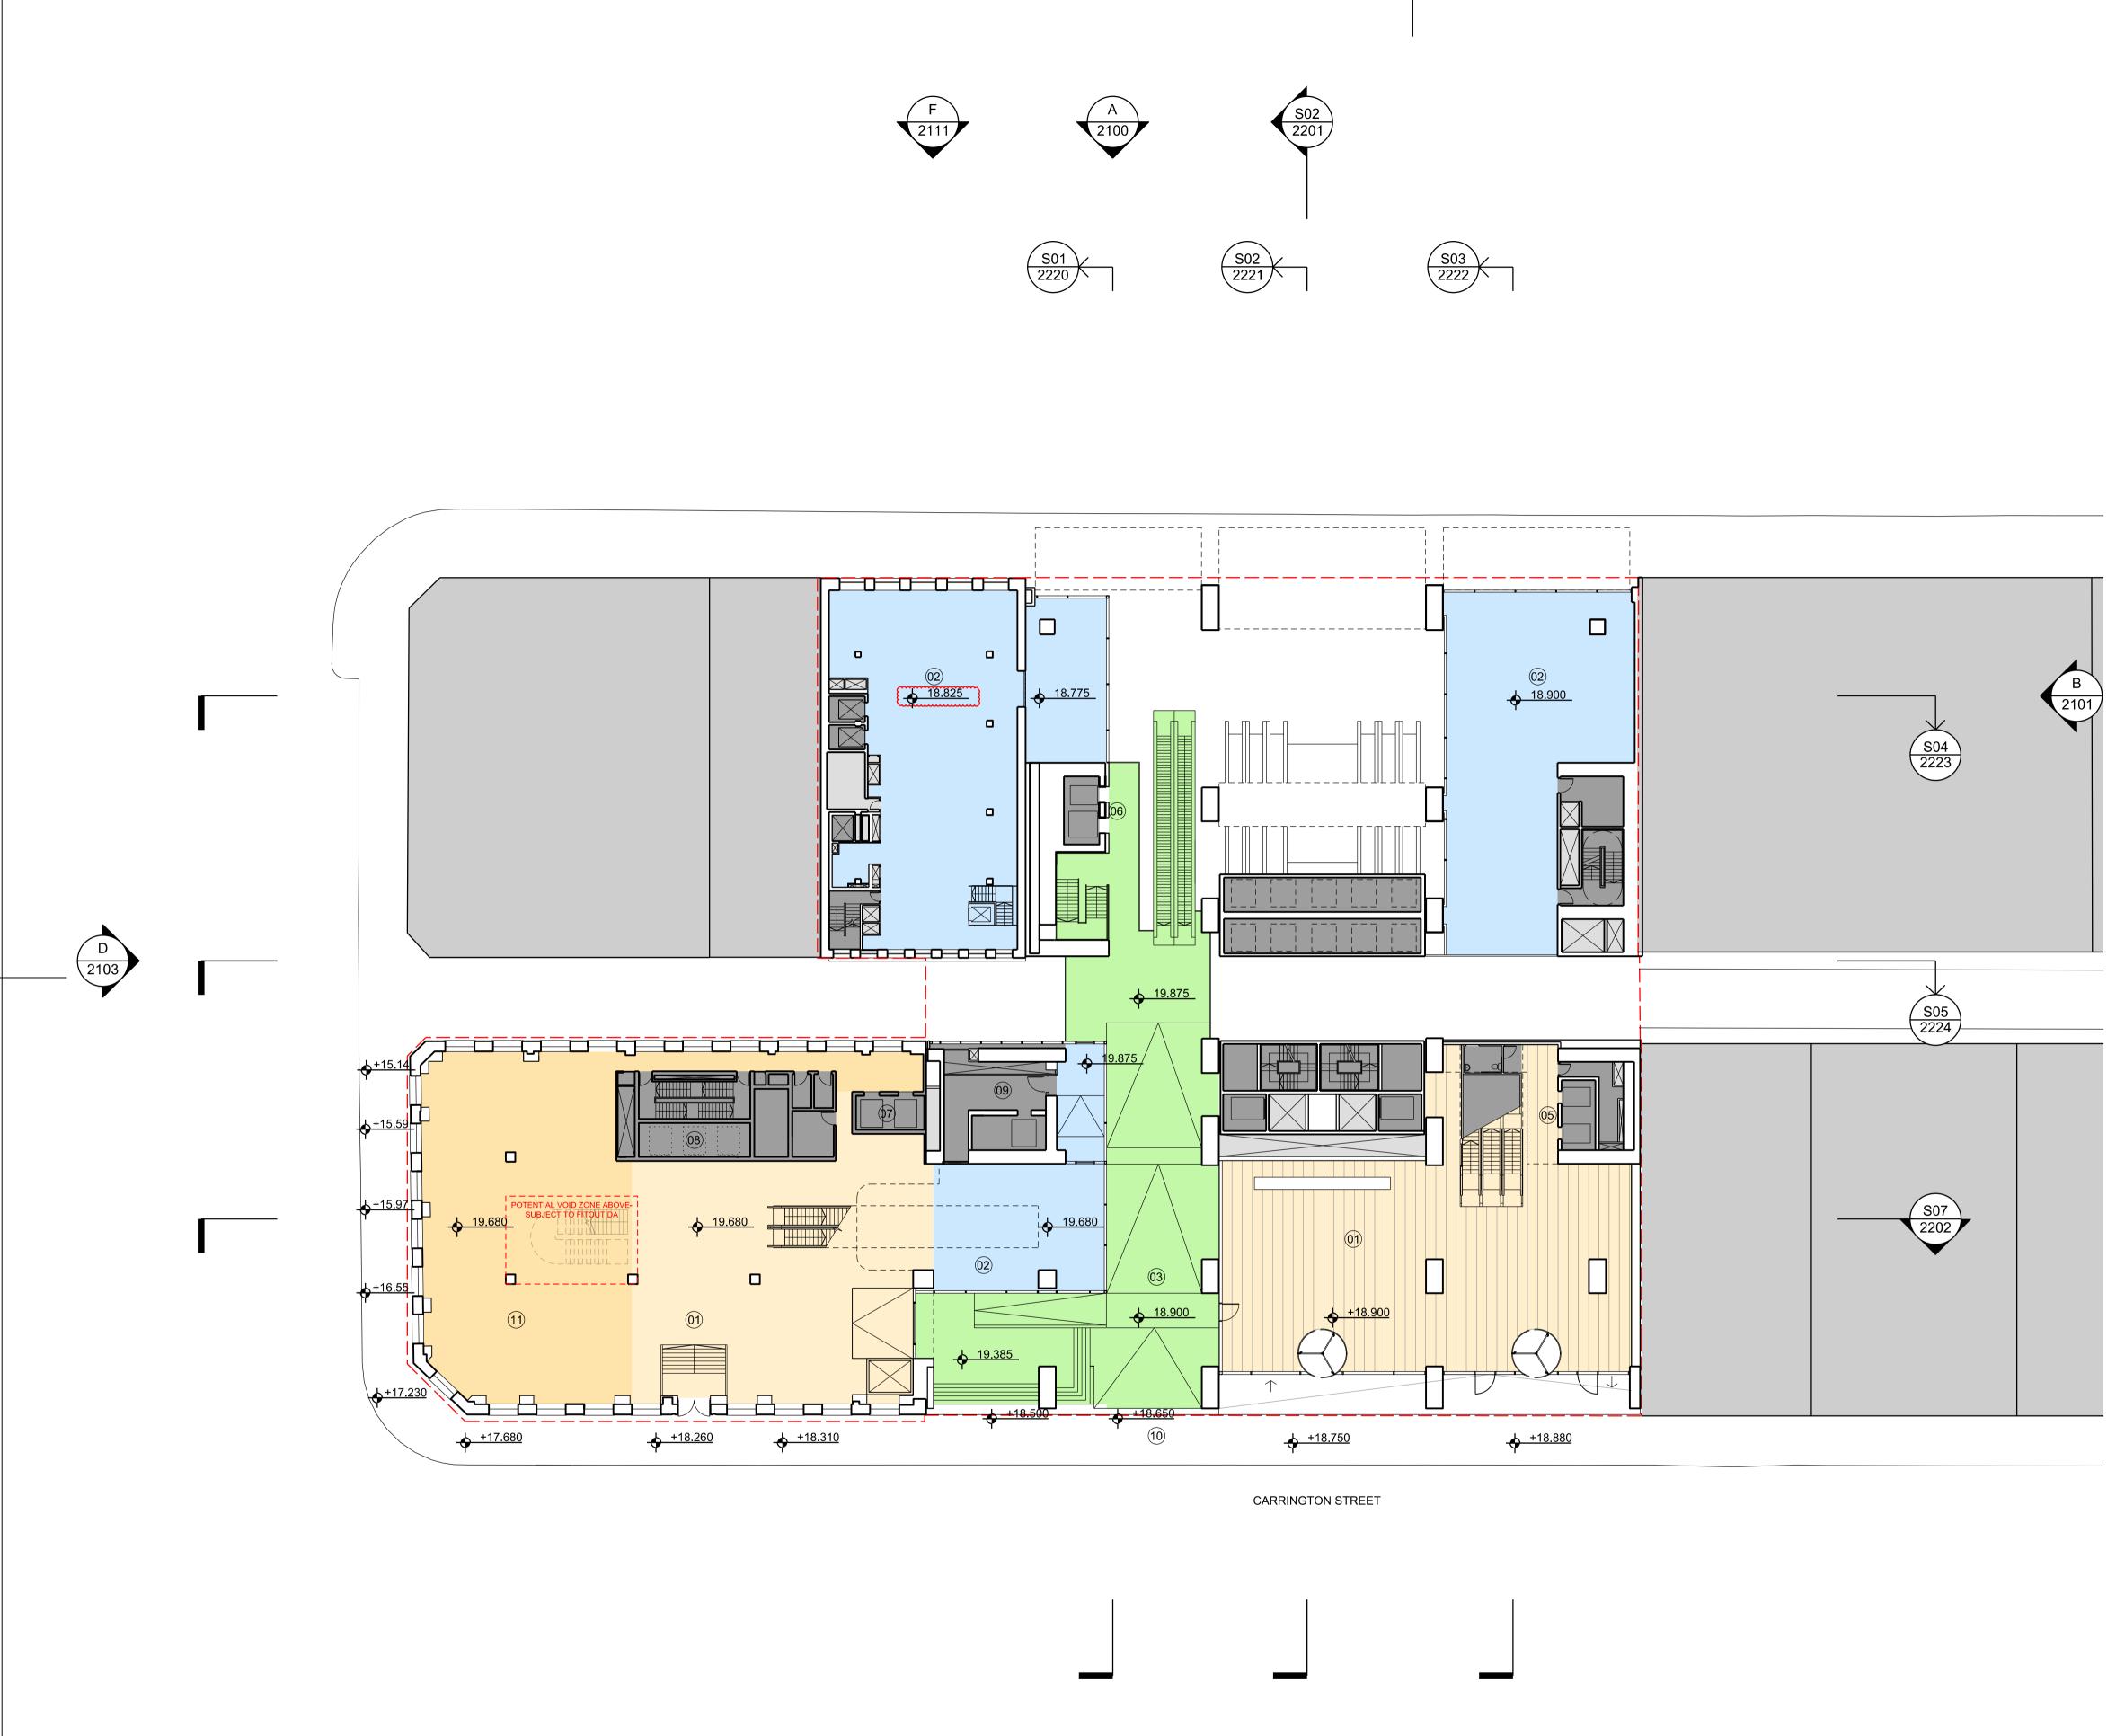

— — Site Boundary

Through-Site Link Retail

Office Lobby

Core / Stairs / Lifts / Toilets Plant / Back of House

Office / Office Amenity

- 01: Lobby / Reception
- 02: Retail
- 03: Carrington Street to George Street Connection
- 04: Plant / Services 05: Office Shuttle Lifts
- 06: Retail Passenger Lifts
- 07: End of Trip Lifts 08: Shell House Passenger Lifts
- 09: Goods Lifts 10: Refer to Public Domain drawings
- 11: Office amenity

### Wynyard Place

| drawing                        | Carr | inaton S | treet Level       |
|--------------------------------|------|----------|-------------------|
|                                |      | U        | Carrington Street |
|                                |      |          | e Street Level 01 |
| scale 1:25                     |      | status   | drawing no.       |
| drawn                          |      |          | DA2008            |
| paper size                     | A1   |          |                   |
| checked SL                     |      | issue    |                   |
| project no m: 958 a: 120298.00 |      |          | Rev 12            |