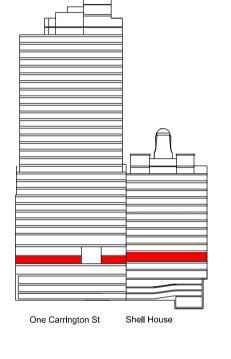

One Carrington St Shell House

issue reason for issue

date checked 19.03.14 PS

| Rev 00 | Development Application Submission  | 19.03.14 | PS |
|--------|-------------------------------------|----------|----|
| Rev 01 | Issued for TfNSW Landowners Consent | 28.08.15 | PS |
| Rev 02 | S96 Issue                           | 25.09.15 | PS |
| Rev 03 | S96 Issue                           | 09.09.16 | SL |
| Rev 04 | S96 additional tenant void          | 19.02.18 | SL |
| Rev 05 | S96 additional tenant void          | 21.02.18 | SL |
| Rev 06 | S4.55 submission                    | 22.03.19 | SL |
| Rev 07 | S4.55 Issue                         | 04.07.19 | SL |
|        |                                     |          |    |