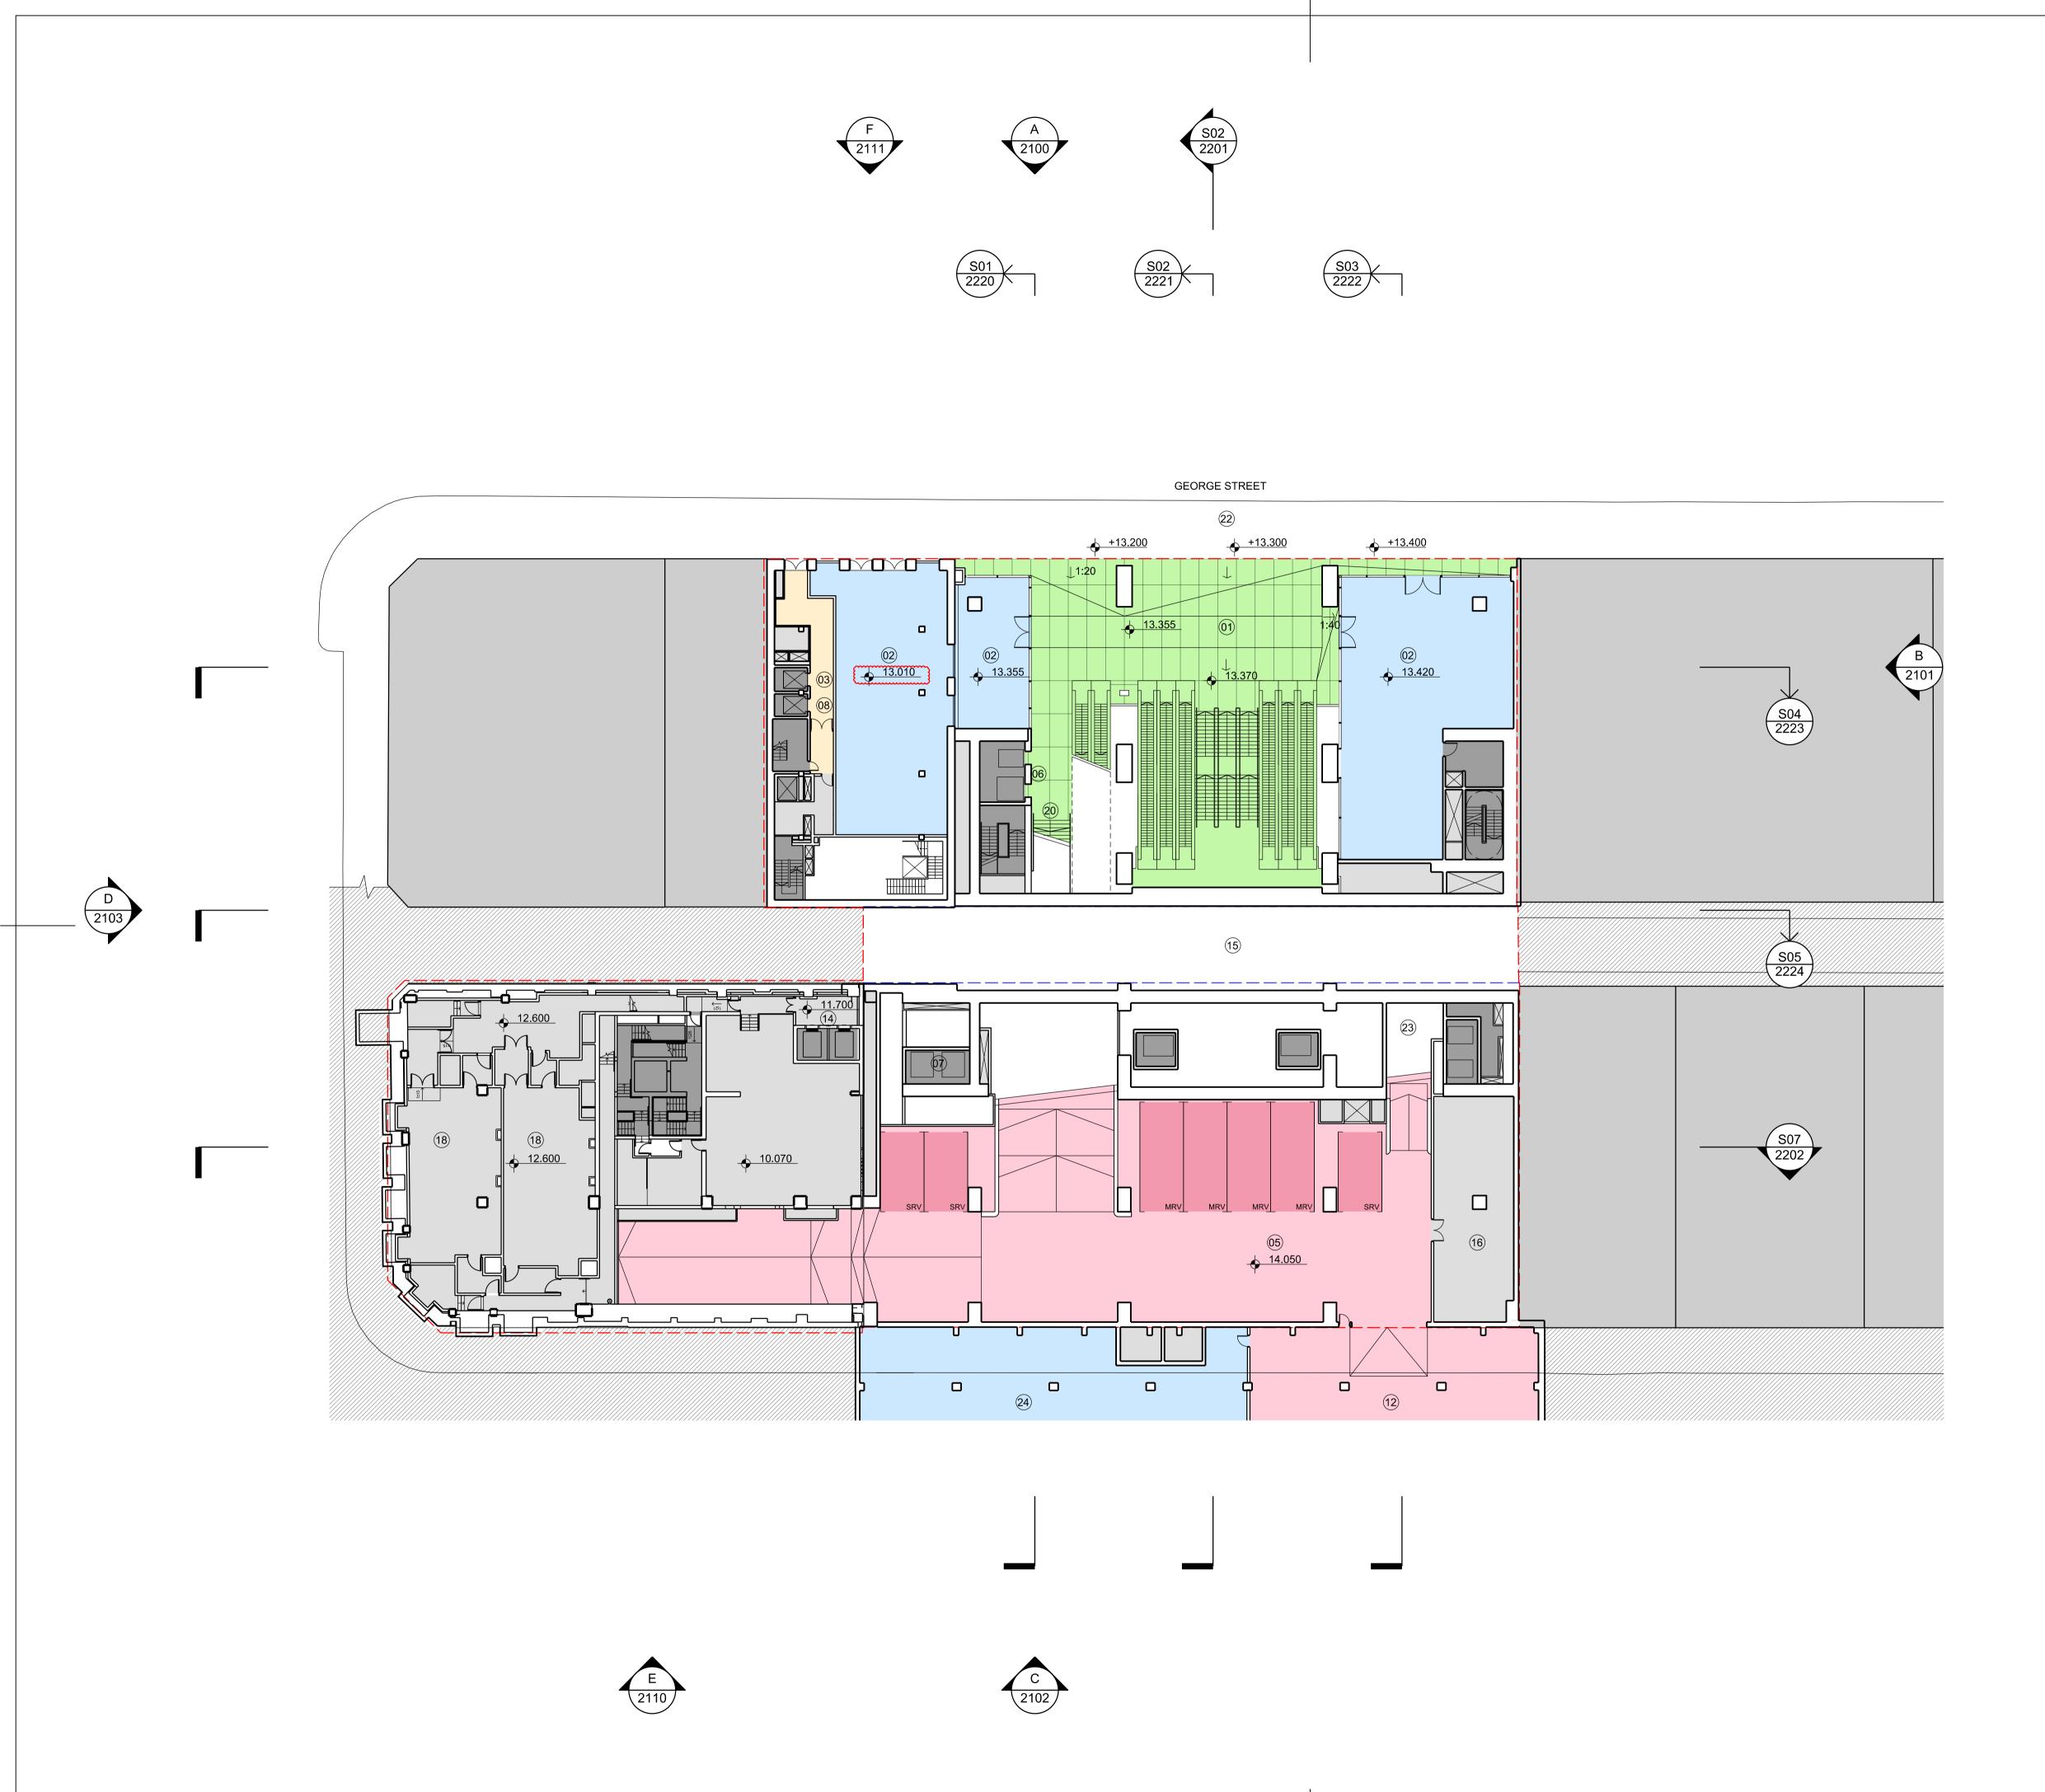

— — Site Boundary

- 01: Reta**il** 02: Concourse

07: Retail Goods Lifts 08: 8 Car parking & 7 Courier Parking Spaces 09: to MetCentre 10: End of Trip Lifts

bsi. ISO 9001 Quality

Concourse Retail U3: Fo Station
U3: Fo Station
U4: Void through to Hunter Concourse
U5: Void through to Hunter Connection
U6: Retail Passenger Lifts
U7: Retail Goods Lifts
U8: 8 Car parking 2