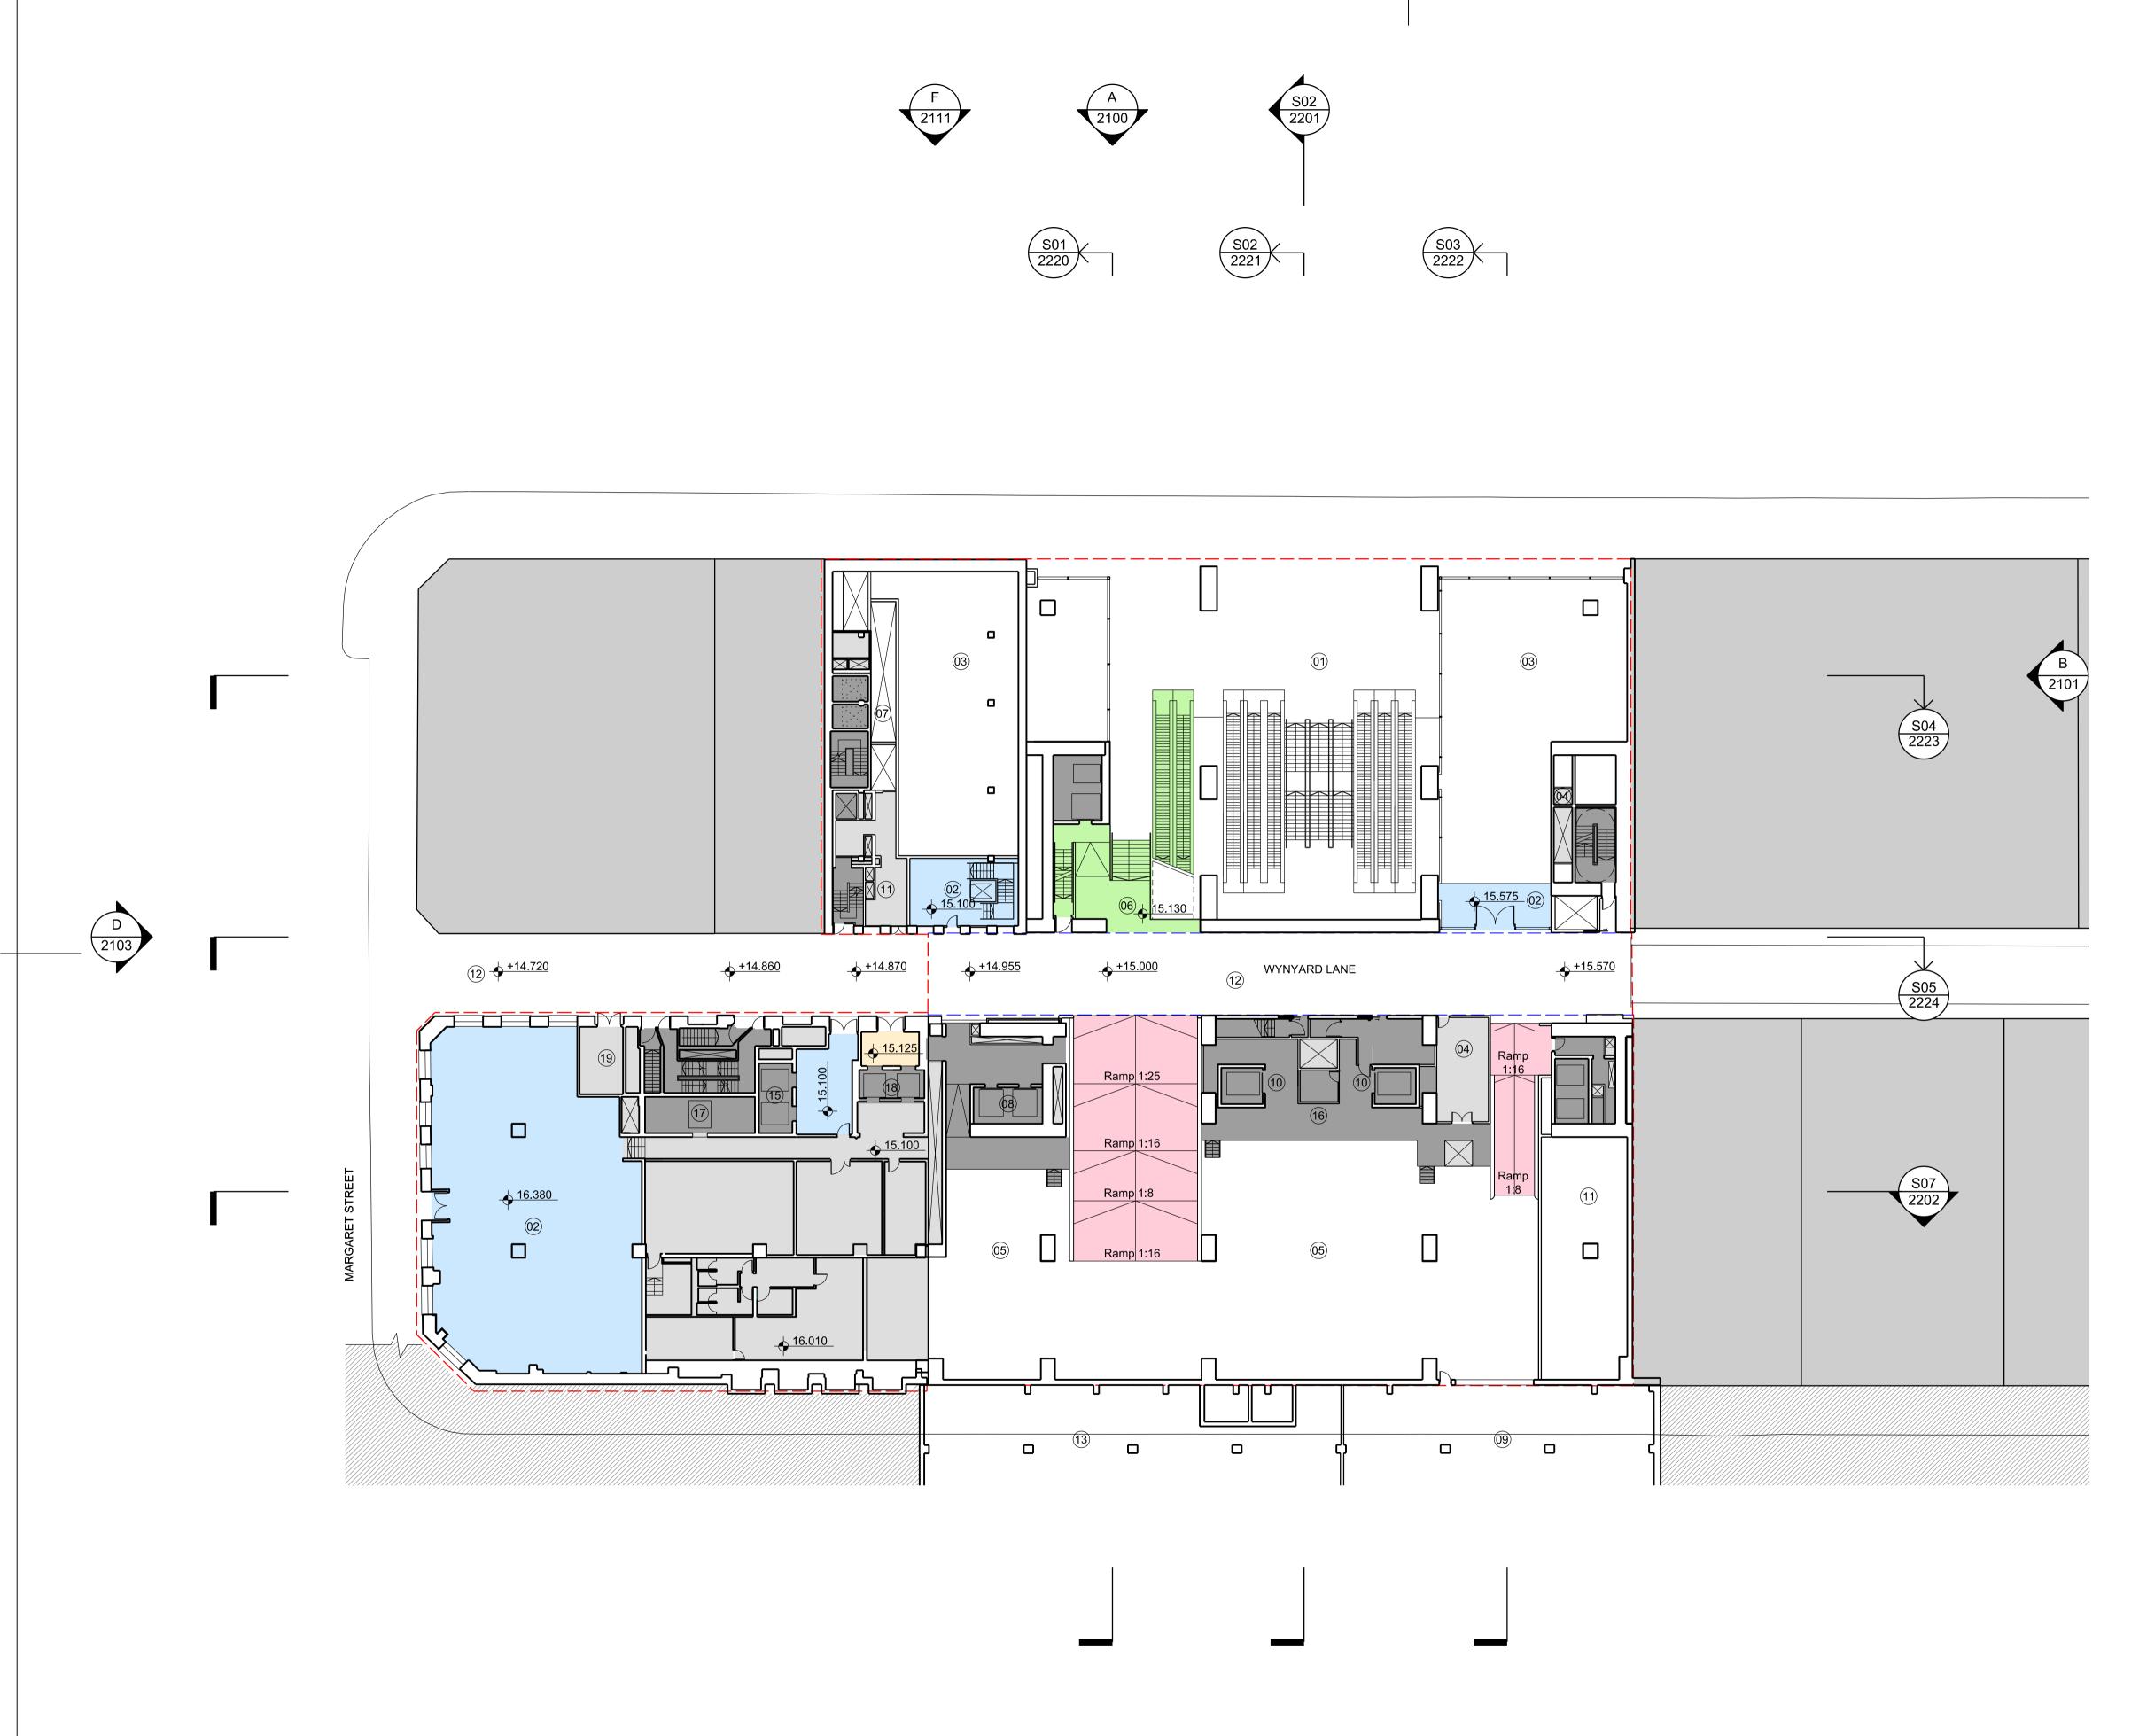

— — Site Boundary

- 01: Reta**il** 02: Concourse

07: Retail Goods Lifts 08: 8 Car parking & 7 Courier Parking Spaces 09: to MetCentre 10: End of Trip Lifts

bsi. ISO 9001 Quality

Concourse Retail U3: Fo Station
U3: Fo Station
U4: Void through to Hunter Concourse
U5: Void through to Hunter Connection
U6: Retail Passenger Lifts
U7: Retail Goods Lifts
U8: 8 Car parking 2