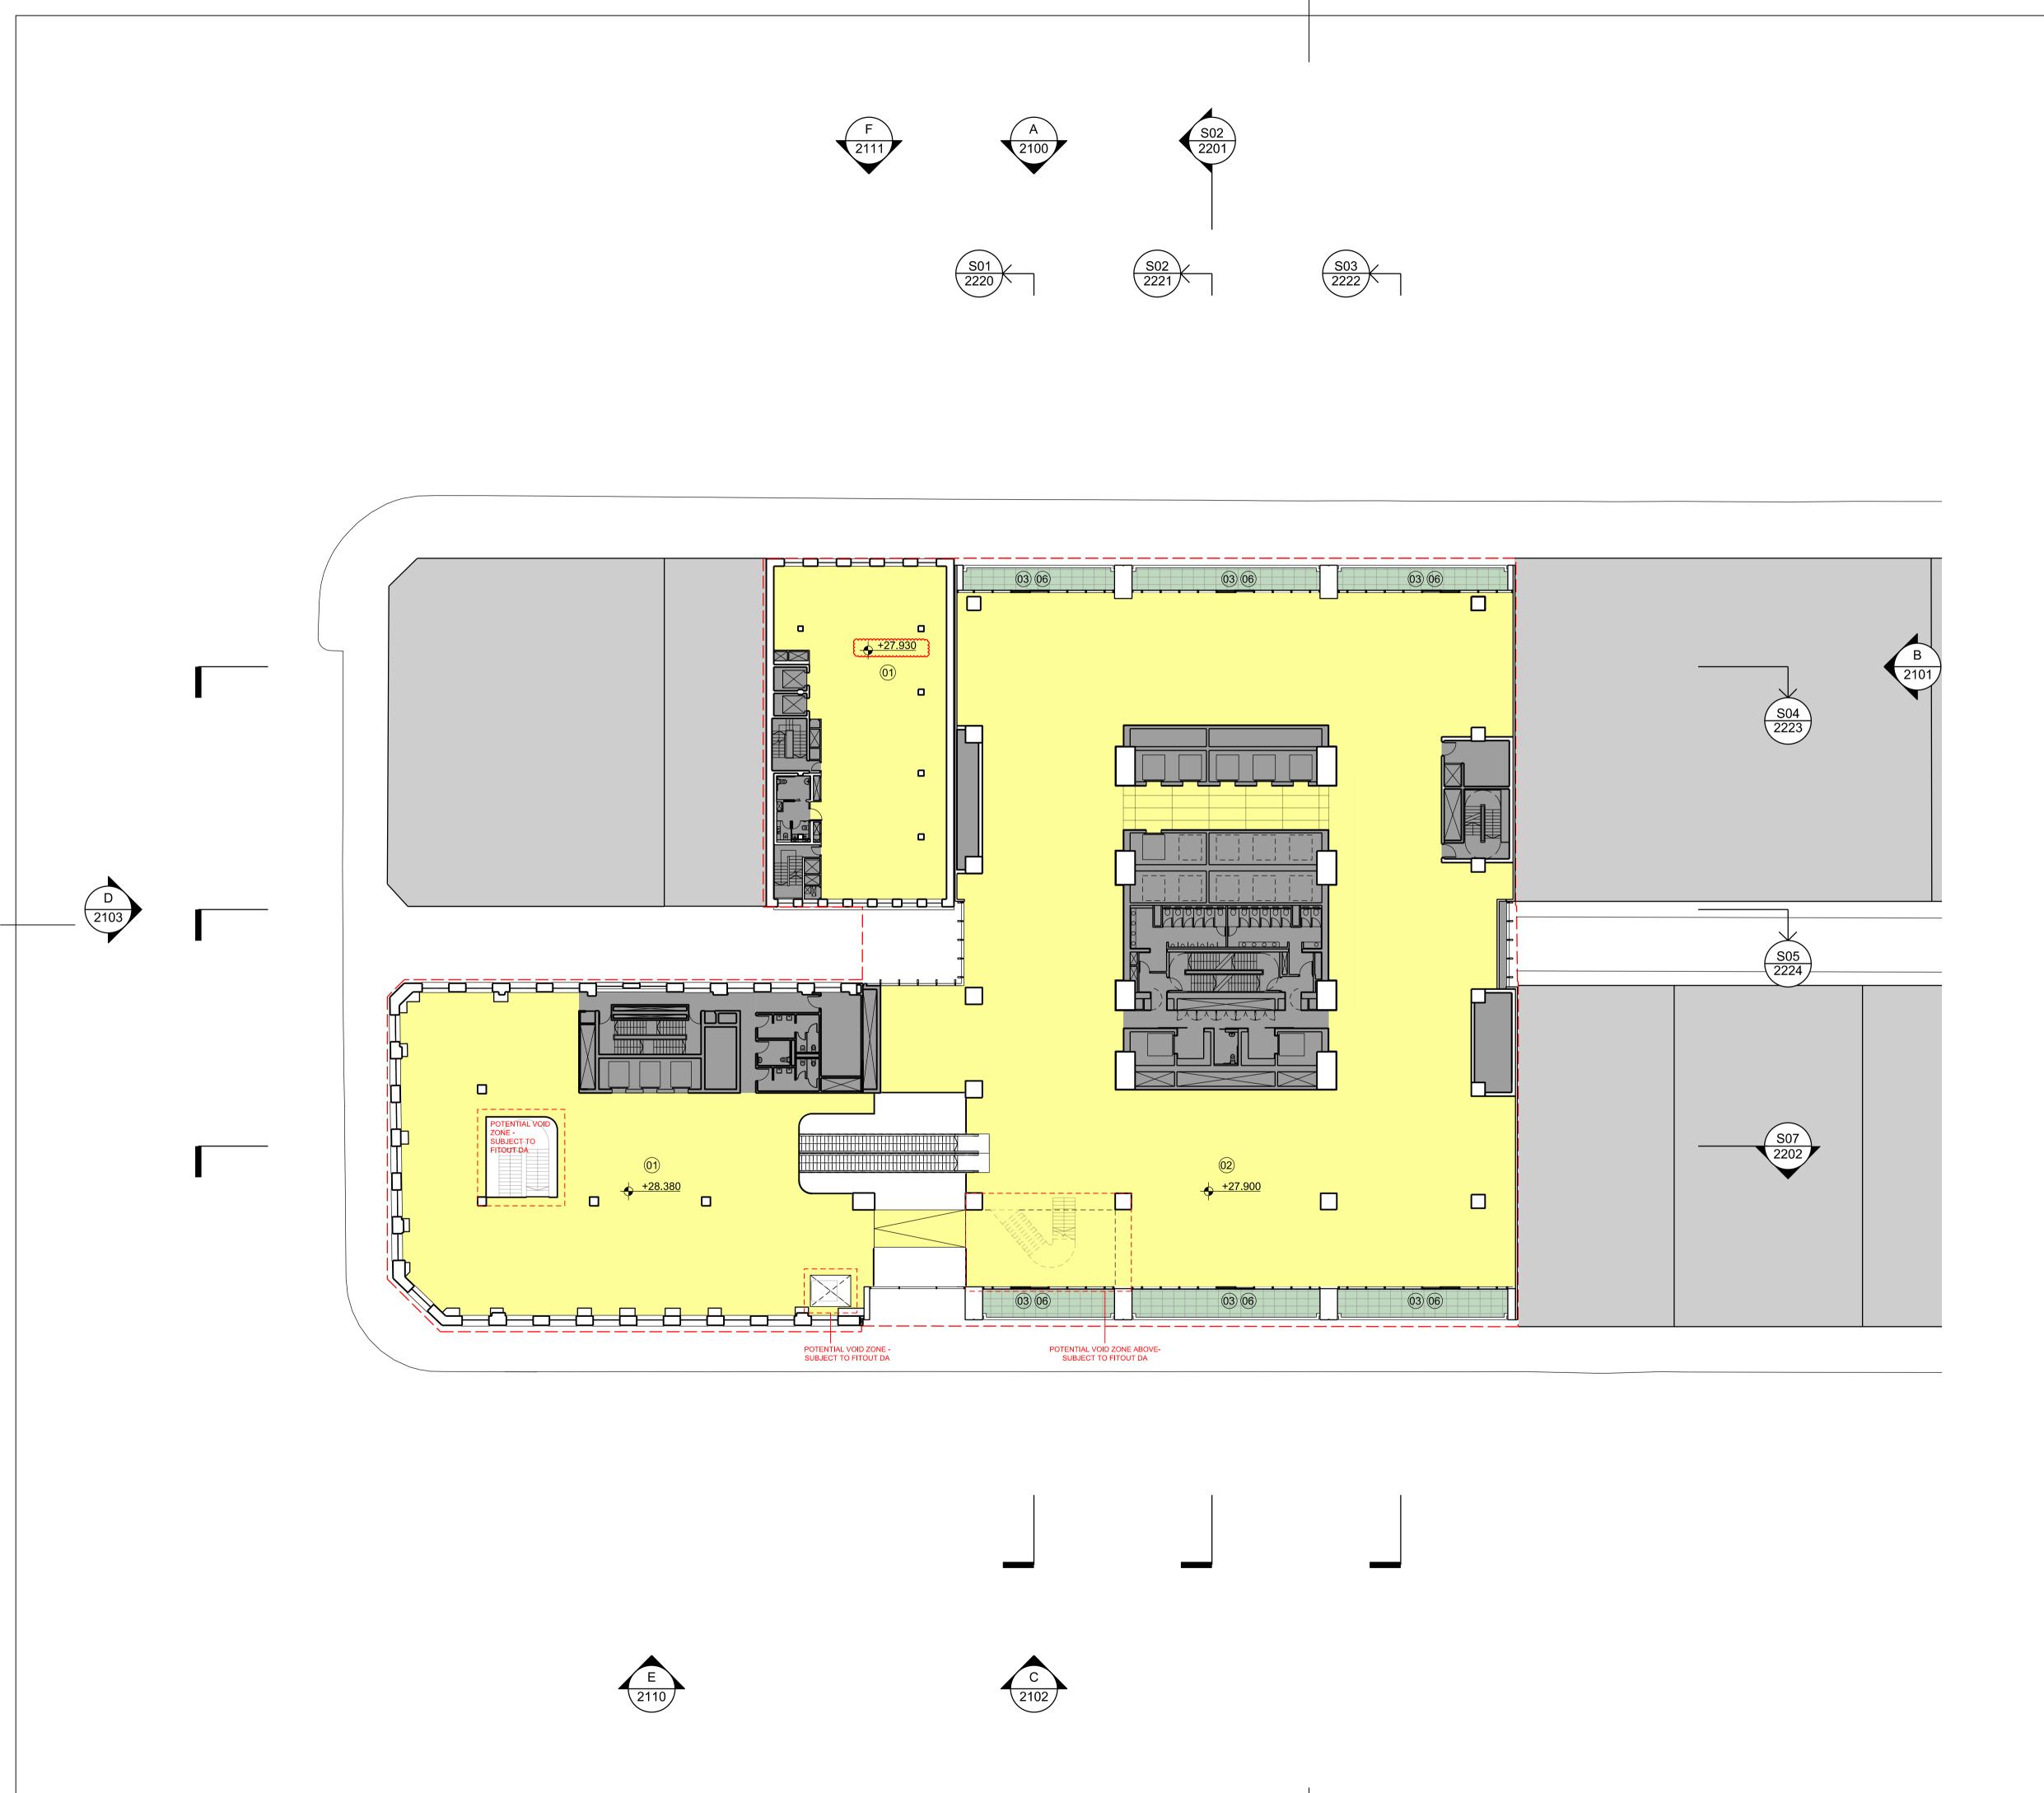

— — Site Boundary

Through-Site Link Retail

Office Lobby

Core / Stairs / Lifts / Toilets Plant / Back of House

Office / Office Amenity

- 01: Lobby / Reception
- 02: Retail
- 03: Carrington Street to George Street Connection
- 04: Plant / Services 05: Office Shuttle Lifts
- 06: Retail Passenger Lifts
- 07: End of Trip Lifts 08: Shell House Passenger Lifts
- 09: Goods Lifts 10: Refer to Public Domain drawings
- 11: Office amenity