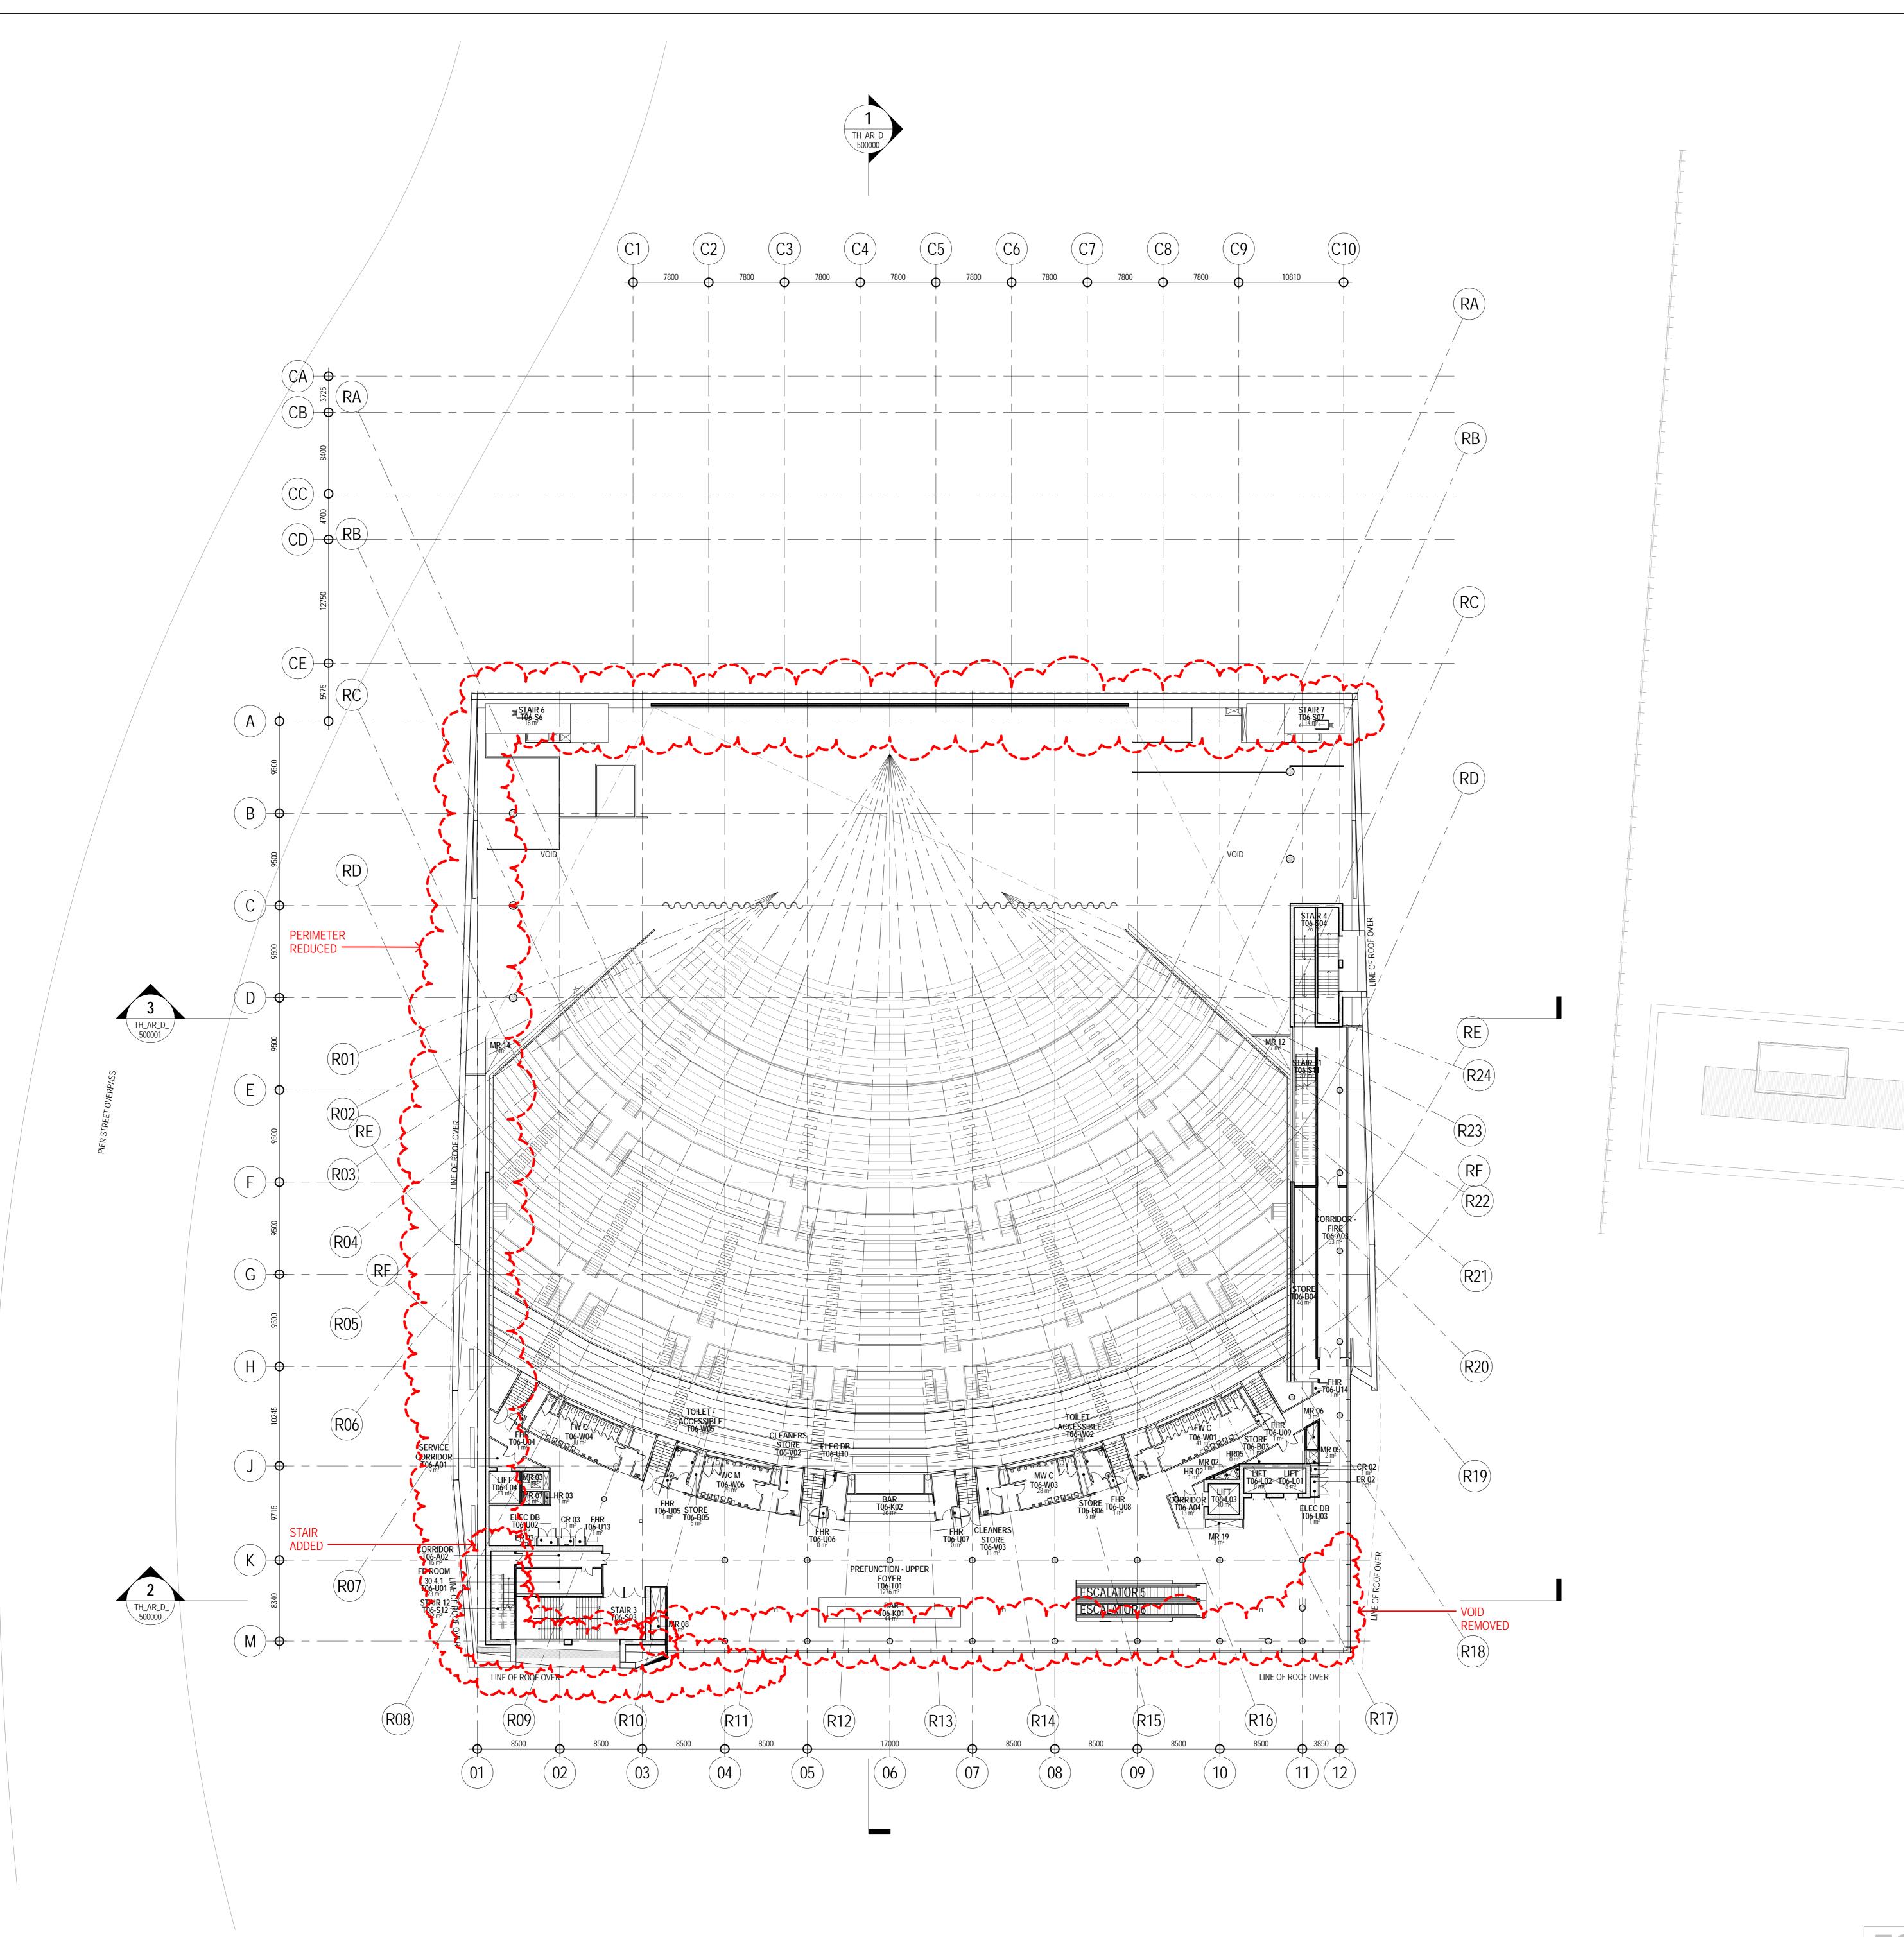

| REFER                       | RENCE MAP                                                                                 |                                                                                                                                                                              | NORTH                                                    |
|-----------------------------|-------------------------------------------------------------------------------------------|------------------------------------------------------------------------------------------------------------------------------------------------------------------------------|----------------------------------------------------------|
|                             |                                                                                           |                                                                                                                                                                              |                                                          |
|                             |                                                                                           |                                                                                                                                                                              |                                                          |
| 0<br>1:250<br>NOTES         | 5                                                                                         | 10                                                                                                                                                                           | 20m                                                      |
| 2. AL<br>3. AL<br>WI<br>DIS | l dimensions ar<br>L dimensions SH<br>Th the work. Ha<br>Screpancies.                     | VINGS. WRITTEN DIMENSIONS GOVE<br>E IN MILLIMETRES UNLESS NOTED O<br>ALL BE VERIFIED ON SITE BEFORE PI<br>SSELL+POPULOUS SHALL BE NOTIFI<br>E BE READ IN CONJUNCTION WITH AL | THERWISE.<br>ROCEEDING<br>ED IN WRITING OF ANY           |
| cc<br>© COP                 | ONTRACTS, SPECIF                                                                          | ICATIONS AND DRAWINGS.<br>HIS DRAWING IS VESTED IN<br>PULOUS PTY LTD                                                                                                         |                                                          |
| THIS DR                     |                                                                                           | DNTROLLED COPY. UNLESS NOTED O<br>DESCRIPTION<br>R INFORMATION                                                                                                               | DATE                                                     |
| 1<br>2<br>3<br>4<br>A       | ISSUED FO<br>ISSUED FO<br>ISSUED FO                                                       | R INFORMATION<br>R INFORMATION<br>R INFORMATION<br>R DEVELOPMENT                                                                                                             | 09.05.13<br>24.05.13<br>30.05.13<br>07.06.13<br>24.06.13 |
| 5                           | APPLICATION<br>ISSUED FO<br>ISSUED FO                                                     | ON<br>R INFORMATION<br>R DS1                                                                                                                                                 | 26.06.13<br>11.07.13                                     |
| 7<br>8<br>9<br>10           | ISSUED FO                                                                                 | r dS1<br>R INFORMATION<br>R INFORMATION<br>R INFORMATION                                                                                                                     | 24.07.13<br>06.08.13<br>20.08.13<br>27.08.13             |
| 11<br>12<br>13              | ISSUED FO<br>ISSUED FO<br>ISSUED FO                                                       | R INFORMATION<br>R INFORMATION<br>R INFORMATION                                                                                                                              | 05.09.13<br>24.09.13<br>08.10.13                         |
| 14<br>15<br>B               | ISSUED-FR                                                                                 | R INFORMATION<br>EEZE FOR SERVICES TE<br>R SECTION 96 APPLICAT                                                                                                               |                                                          |
|                             |                                                                                           |                                                                                                                                                                              |                                                          |
|                             |                                                                                           |                                                                                                                                                                              |                                                          |
|                             |                                                                                           |                                                                                                                                                                              |                                                          |
|                             |                                                                                           |                                                                                                                                                                              |                                                          |
|                             |                                                                                           |                                                                                                                                                                              |                                                          |
|                             |                                                                                           |                                                                                                                                                                              |                                                          |
|                             |                                                                                           |                                                                                                                                                                              |                                                          |
|                             |                                                                                           |                                                                                                                                                                              |                                                          |
|                             |                                                                                           |                                                                                                                                                                              |                                                          |
|                             |                                                                                           |                                                                                                                                                                              |                                                          |
|                             |                                                                                           |                                                                                                                                                                              |                                                          |
|                             |                                                                                           |                                                                                                                                                                              |                                                          |
|                             |                                                                                           |                                                                                                                                                                              |                                                          |
|                             |                                                                                           |                                                                                                                                                                              |                                                          |
|                             |                                                                                           |                                                                                                                                                                              |                                                          |
|                             |                                                                                           |                                                                                                                                                                              |                                                          |
| HA                          | SSELI                                                                                     | GIGN CONSULTANT                                                                                                                                                              | US                                                       |
| LEVEL 2<br>23 HICK<br>SYDNE | 2, PIER 8/9<br>SON ROAD<br>Y NSW 2000 AI<br>9101 2000 F+6                                 |                                                                                                                                                                              |                                                          |
| CONSULT                     | ANTS                                                                                      | STRUCTURAL SERVIC                                                                                                                                                            |                                                          |
| Robe                        | ert <b>Bird</b> Group                                                                     | LEVEL 5, 9 CASTLER<br>NSW 2000<br>02 8246 3200                                                                                                                               | EAGH ST, SYDNEY                                          |
| A                           | COM                                                                                       | BUILDING / ENVIRONI<br>LEVEL 21, 420 GEOR<br>NSW 2000<br>(02) 8934 0000                                                                                                      |                                                          |
|                             | HYDRAULIC SERVICES<br>LEVEL 2, 9 24 HICKSON RD, MILLERS POINT<br>NSW 2000<br>02 8036 8370 |                                                                                                                                                                              | -                                                        |
| Н                           | yder                                                                                      | <b>CIVIL / TRAFFIC SERV</b><br>5/141 WALKER ST, NO<br>NSW 2060<br>(02) 8907 9000                                                                                             |                                                          |
| CLIENT                      |                                                                                           | (02) 8907 9000                                                                                                                                                               |                                                          |
| Ler                         | nd Leas                                                                                   | LEND LEASE BUILDIN<br>LEVEL 4, THE BOND,<br>MILLERS POINT, NSW<br>(02) 9236 6111                                                                                             | 30 HICKSON RD                                            |
|                             |                                                                                           |                                                                                                                                                                              |                                                          |
|                             | EP_DA                                                                                     |                                                                                                                                                                              |                                                          |
| ιΗΕ                         | THEATI                                                                                    | <b>Ν</b> Ε                                                                                                                                                                   | :                                                        |
| drawin                      | -                                                                                         | UPPER TIER - F                                                                                                                                                               |                                                          |
| PLA                         | GA PLANS - UPPER TIER - FOYER<br>PLANT<br>LEVEL 7<br>PL 23 1                              |                                                                                                                                                                              |                                                          |
| RL 33.1<br>STATUS           |                                                                                           |                                                                                                                                                                              |                                                          |
| SCALE @                     | CTION 9                                                                                   | DRAWN CO-ORD                                                                                                                                                                 | REVIEWED APPROVED                                        |
|                             | T NUMBER                                                                                  | RH RH                                                                                                                                                                        | MR MR                                                    |
| 0036                        | 880                                                                                       | TH_AR_D_207(                                                                                                                                                                 | DOO B<br>hal Sheet Size A0 -1189 x 841mm                 |