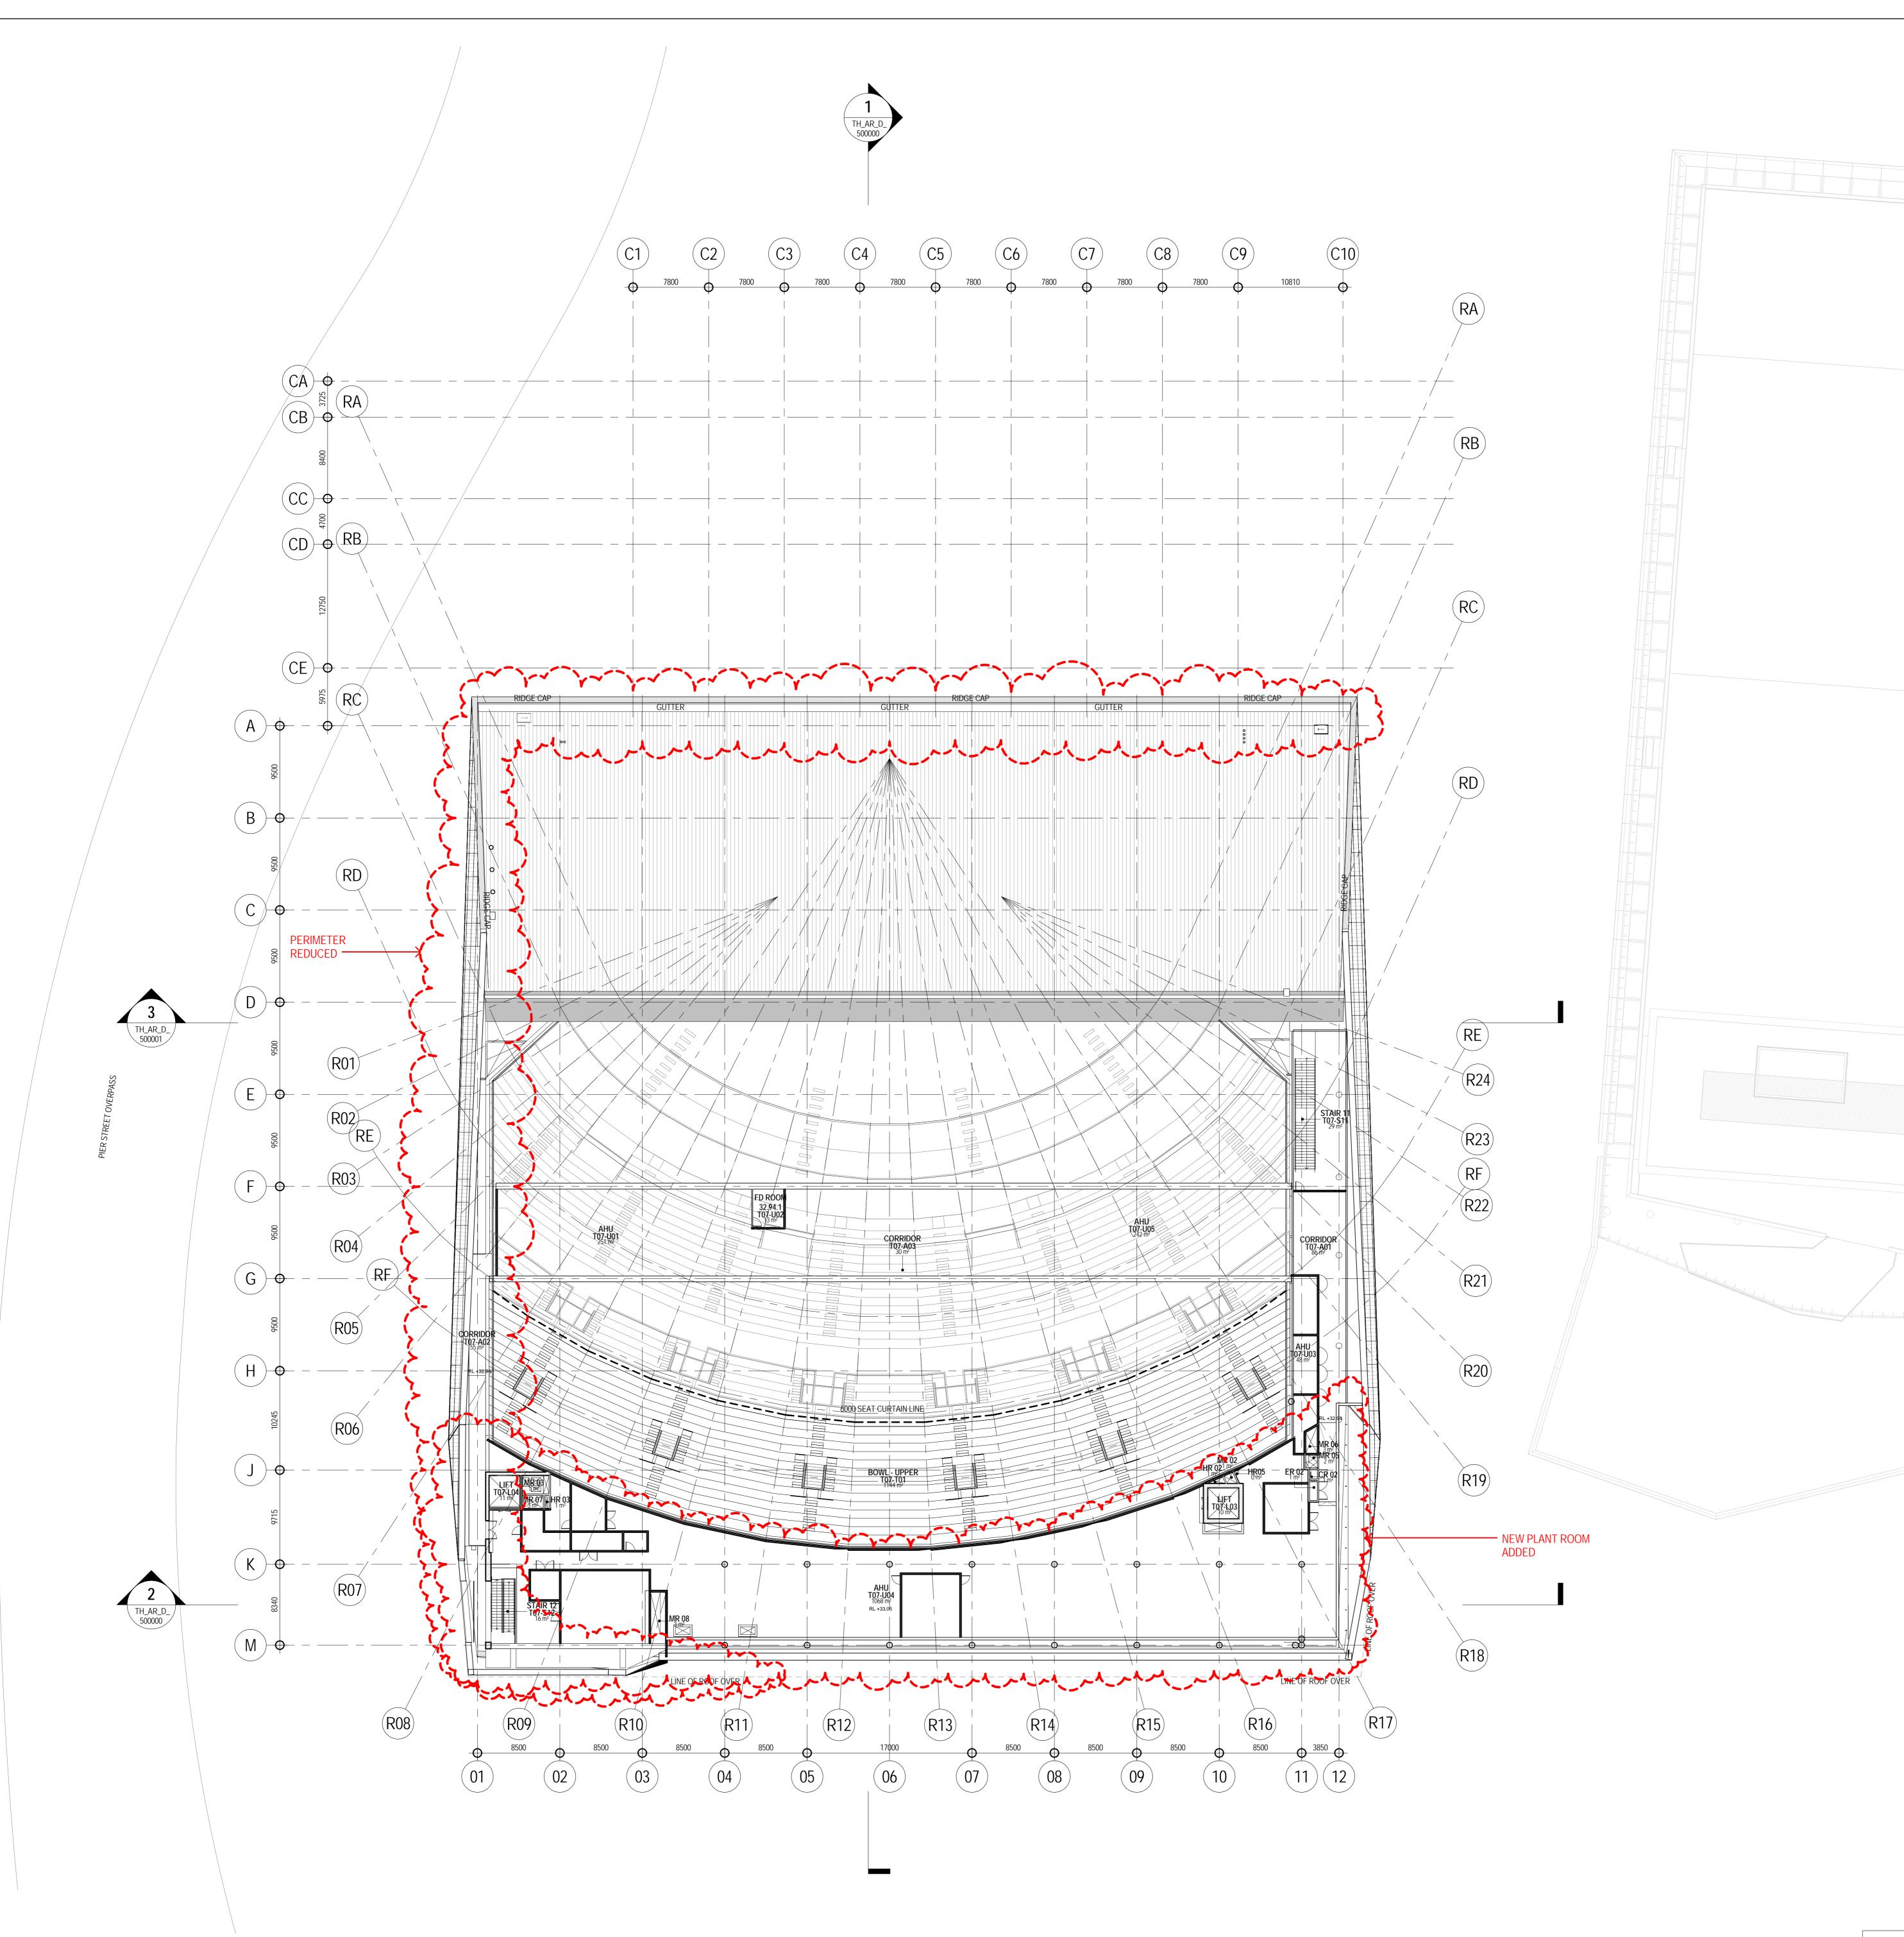

| REFER                       | RENCE MAP                                                                                 |                                                                                                                                                                              | NORTH                                                    |
|-----------------------------|-------------------------------------------------------------------------------------------|------------------------------------------------------------------------------------------------------------------------------------------------------------------------------|----------------------------------------------------------|
|                             |                                                                                           |                                                                                                                                                                              |                                                          |
|                             |                                                                                           |                                                                                                                                                                              |                                                          |
| 0<br>1:250<br>NOTES         | 5                                                                                         | 10                                                                                                                                                                           | 20m                                                      |
| 2. AL<br>3. AL<br>WI<br>DIS | l dimensions ar<br>L dimensions SH<br>Th the work. Ha<br>Screpancies.                     | VINGS. WRITTEN DIMENSIONS GOVE<br>E IN MILLIMETRES UNLESS NOTED O<br>ALL BE VERIFIED ON SITE BEFORE PI<br>SSELL+POPULOUS SHALL BE NOTIFI<br>E BE READ IN CONJUNCTION WITH AL | THERWISE.<br>ROCEEDING<br>ED IN WRITING OF ANY           |
| cc<br>© COP                 | ONTRACTS, SPECIF                                                                          | ICATIONS AND DRAWINGS.<br>HIS DRAWING IS VESTED IN<br>PULOUS PTY LTD                                                                                                         |                                                          |
| THIS DR                     |                                                                                           | DNTROLLED COPY. UNLESS NOTED O<br>DESCRIPTION<br>R INFORMATION                                                                                                               | DATE                                                     |
| 1<br>2<br>3<br>4<br>A       | ISSUED FO<br>ISSUED FO<br>ISSUED FO                                                       | R INFORMATION<br>R INFORMATION<br>R INFORMATION<br>R DEVELOPMENT                                                                                                             | 09.05.13<br>24.05.13<br>30.05.13<br>07.06.13<br>24.06.13 |
| 5                           | APPLICATION<br>ISSUED FO<br>ISSUED FO                                                     | ON<br>R INFORMATION<br>R DS1                                                                                                                                                 | 26.06.13<br>11.07.13                                     |
| 7<br>8<br>9<br>10           | ISSUED FO                                                                                 | r dS1<br>R INFORMATION<br>R INFORMATION<br>R INFORMATION                                                                                                                     | 24.07.13<br>06.08.13<br>20.08.13<br>27.08.13             |
| 11<br>12<br>13              | ISSUED FO<br>ISSUED FO<br>ISSUED FO                                                       | R INFORMATION<br>R INFORMATION<br>R INFORMATION                                                                                                                              | 05.09.13<br>24.09.13<br>08.10.13                         |
| 14<br>15<br>B               | ISSUED-FR                                                                                 | R INFORMATION<br>EEZE FOR SERVICES TE<br>R SECTION 96 APPLICAT                                                                                                               |                                                          |
|                             |                                                                                           |                                                                                                                                                                              |                                                          |
|                             |                                                                                           |                                                                                                                                                                              |                                                          |
|                             |                                                                                           |                                                                                                                                                                              |                                                          |
|                             |                                                                                           |                                                                                                                                                                              |                                                          |
|                             |                                                                                           |                                                                                                                                                                              |                                                          |
|                             |                                                                                           |                                                                                                                                                                              |                                                          |
|                             |                                                                                           |                                                                                                                                                                              |                                                          |
|                             |                                                                                           |                                                                                                                                                                              |                                                          |
|                             |                                                                                           |                                                                                                                                                                              |                                                          |
|                             |                                                                                           |                                                                                                                                                                              |                                                          |
|                             |                                                                                           |                                                                                                                                                                              |                                                          |
|                             |                                                                                           |                                                                                                                                                                              |                                                          |
|                             |                                                                                           |                                                                                                                                                                              |                                                          |
|                             |                                                                                           |                                                                                                                                                                              |                                                          |
|                             |                                                                                           |                                                                                                                                                                              |                                                          |
|                             |                                                                                           |                                                                                                                                                                              |                                                          |
| HA                          | SSELI                                                                                     | GIGN CONSULTANT                                                                                                                                                              | US                                                       |
| LEVEL 2<br>23 HICK<br>SYDNE | 2, PIER 8/9<br>SON ROAD<br>Y NSW 2000 AI<br>9101 2000 F+6                                 |                                                                                                                                                                              |                                                          |
| CONSULT                     | ANTS                                                                                      | STRUCTURAL SERVIC                                                                                                                                                            |                                                          |
| Robe                        | ert <b>Bird</b> Group                                                                     | LEVEL 5, 9 CASTLER<br>NSW 2000<br>02 8246 3200                                                                                                                               | EAGH ST, SYDNEY                                          |
| A                           | COM                                                                                       | BUILDING / ENVIRONI<br>LEVEL 21, 420 GEOR<br>NSW 2000<br>(02) 8934 0000                                                                                                      |                                                          |
|                             | HYDRAULIC SERVICES<br>LEVEL 2, 9 24 HICKSON RD, MILLERS POINT<br>NSW 2000<br>02 8036 8370 |                                                                                                                                                                              | -                                                        |
| Н                           | yder                                                                                      | <b>CIVIL / TRAFFIC SERV</b><br>5/141 WALKER ST, NO<br>NSW 2060<br>(02) 8907 9000                                                                                             |                                                          |
| CLIENT                      |                                                                                           | (02) 8907 9000                                                                                                                                                               |                                                          |
| Ler                         | nd Leas                                                                                   | LEND LEASE BUILDIN<br>LEVEL 4, THE BOND,<br>MILLERS POINT, NSW<br>(02) 9236 6111                                                                                             | 30 HICKSON RD                                            |
|                             |                                                                                           |                                                                                                                                                                              |                                                          |
|                             | EP_DA                                                                                     |                                                                                                                                                                              |                                                          |
| ιΗΕ                         | THEATI                                                                                    | <b>Ν</b> Ε                                                                                                                                                                   | :                                                        |
| drawin                      | -                                                                                         | UPPER TIER - F                                                                                                                                                               |                                                          |
| PLA                         | GA PLANS - UPPER TIER - FOYER<br>PLANT<br>LEVEL 7<br>PL 23 1                              |                                                                                                                                                                              |                                                          |
| RL 33.1<br>STATUS           |                                                                                           |                                                                                                                                                                              |                                                          |
| SCALE @                     | CTION 9                                                                                   | DRAWN CO-ORD                                                                                                                                                                 | REVIEWED APPROVED                                        |
|                             | T NUMBER                                                                                  | RH RH                                                                                                                                                                        | MR MR                                                    |
| 0036                        | 880                                                                                       | TH_AR_D_207(                                                                                                                                                                 | DOO B<br>hal Sheet Size A0 -1189 x 841mm                 |