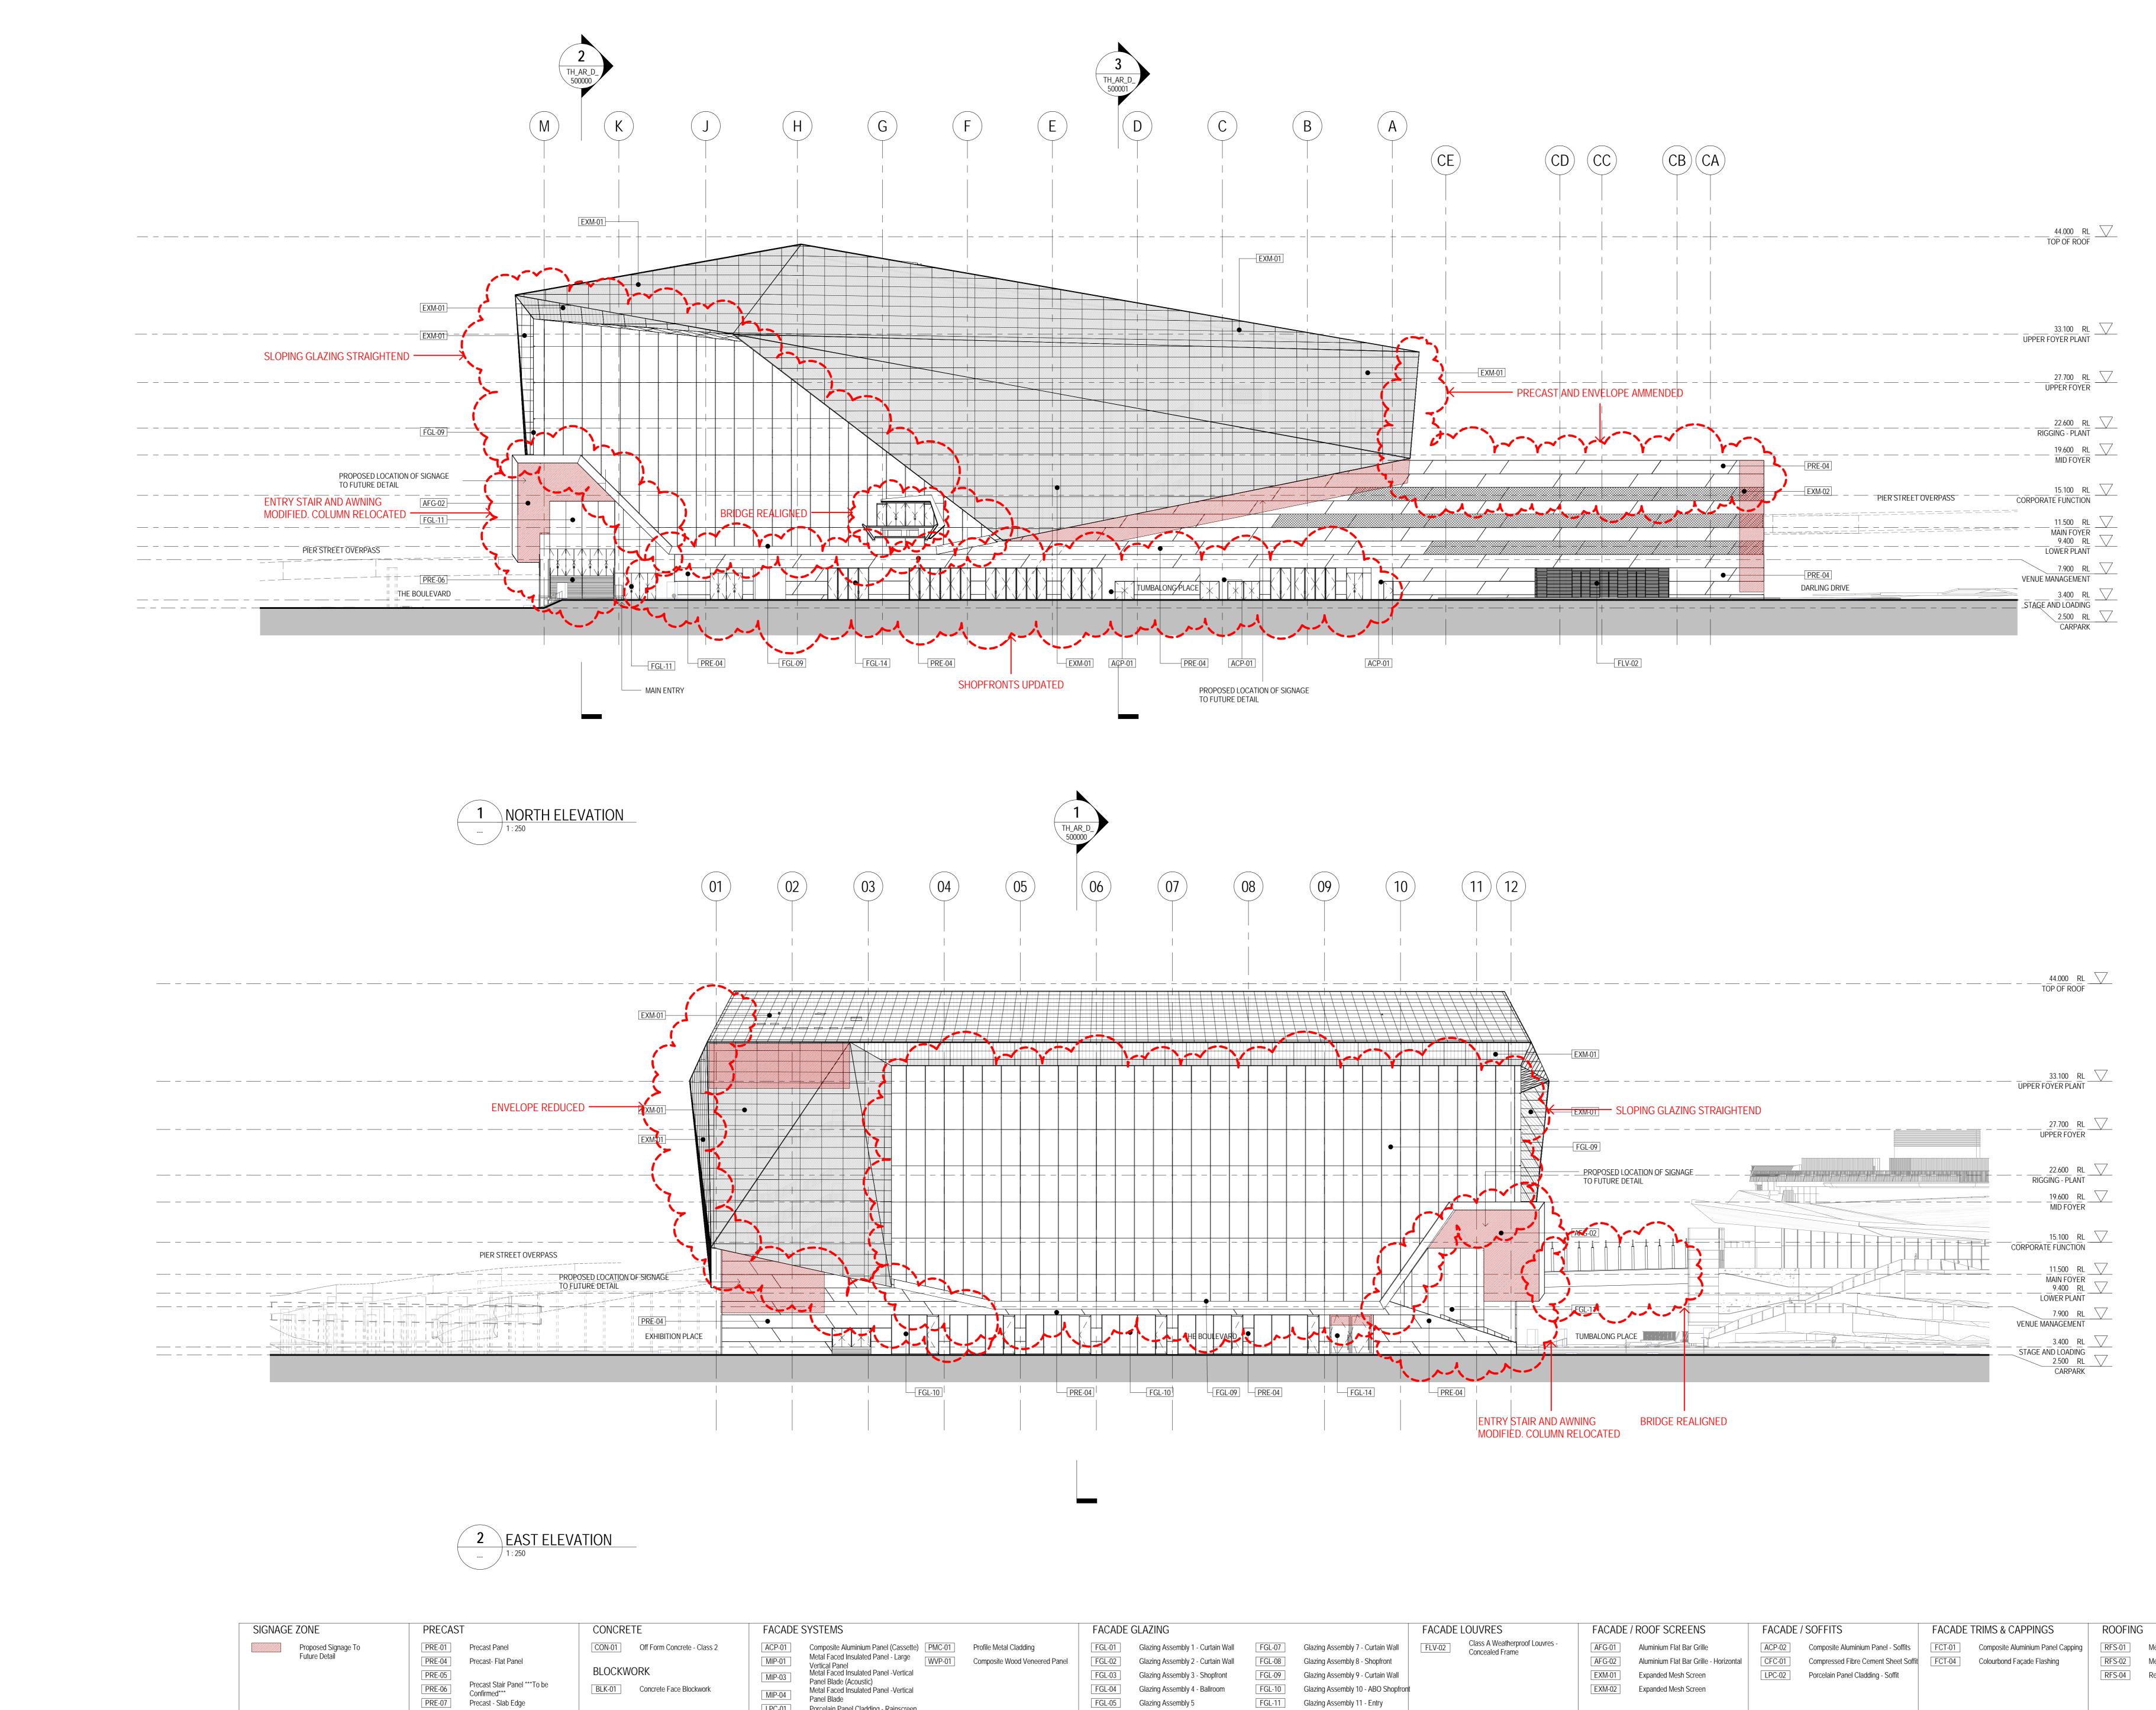

PRE-11 Precast - Enclosure

 LPC-01
 Porcelain Panel Cladding - Rainscreen

| EG | ilazing                                          |        |                                     |
|----|--------------------------------------------------|--------|-------------------------------------|
|    | Glazing Assembly 1 - Curtain Wall                | FGL-07 | Glazing Assembly 7 - Curtain Wall   |
|    | Glazing Assembly 2 - Curtain Wall                | FGL-08 | Glazing Assembly 8 - Shopfront      |
|    | Glazing Assembly 3 - Shopfront                   | FGL-09 | Glazing Assembly 9 - Curtain Wall   |
|    | Glazing Assembly 4 - Ballroom                    | FGL-10 | Glazing Assembly 10 - ABO Shopfront |
|    | Glazing Assembly 5                               | FGL-11 | Glazing Assembly 11 - Entry         |
|    | Glazing Assembly 6 - Existing East<br>Façade ICC | FGL-14 | Glazing Assembly 14 - OMR Shopfront |