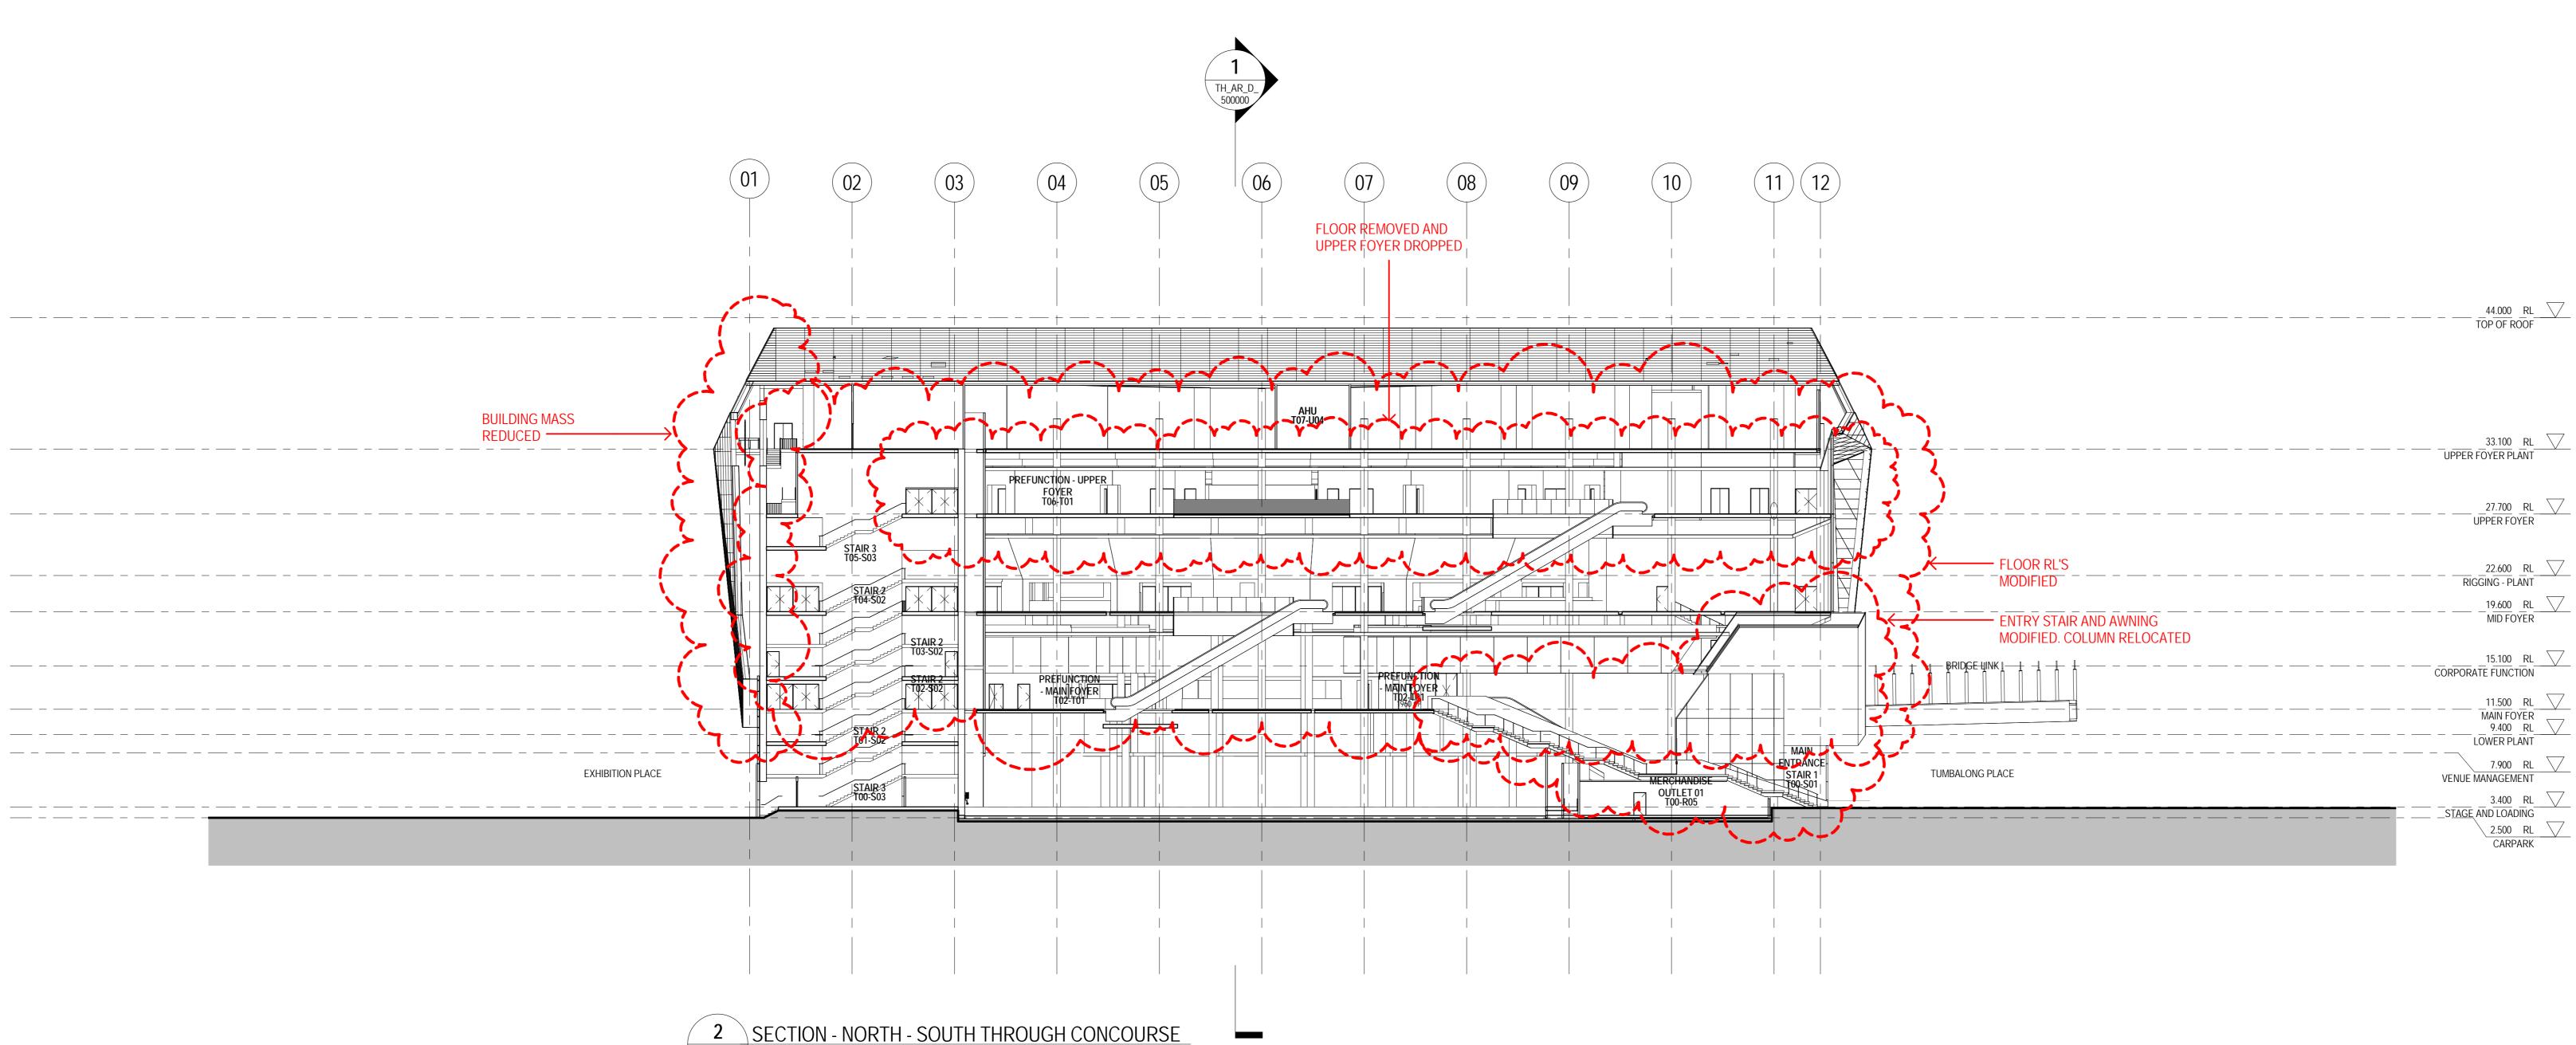

|

Original Sheet Size A0 -1189 x 841mm







| <ul> <li>I do not scale drawings. written dimensions govern.</li> <li>ALL dimensions shall be verified on site before proceeding with the work. Hassell+populous shall be notified in writing of any discrete.</li> <li>This drawing must be read in conjunction with all relevant contracts, specifications and drawings.</li> </ul>                                                                                                                                                                                                                                                                                                                                                                                                            |
|------------------------------------------------------------------------