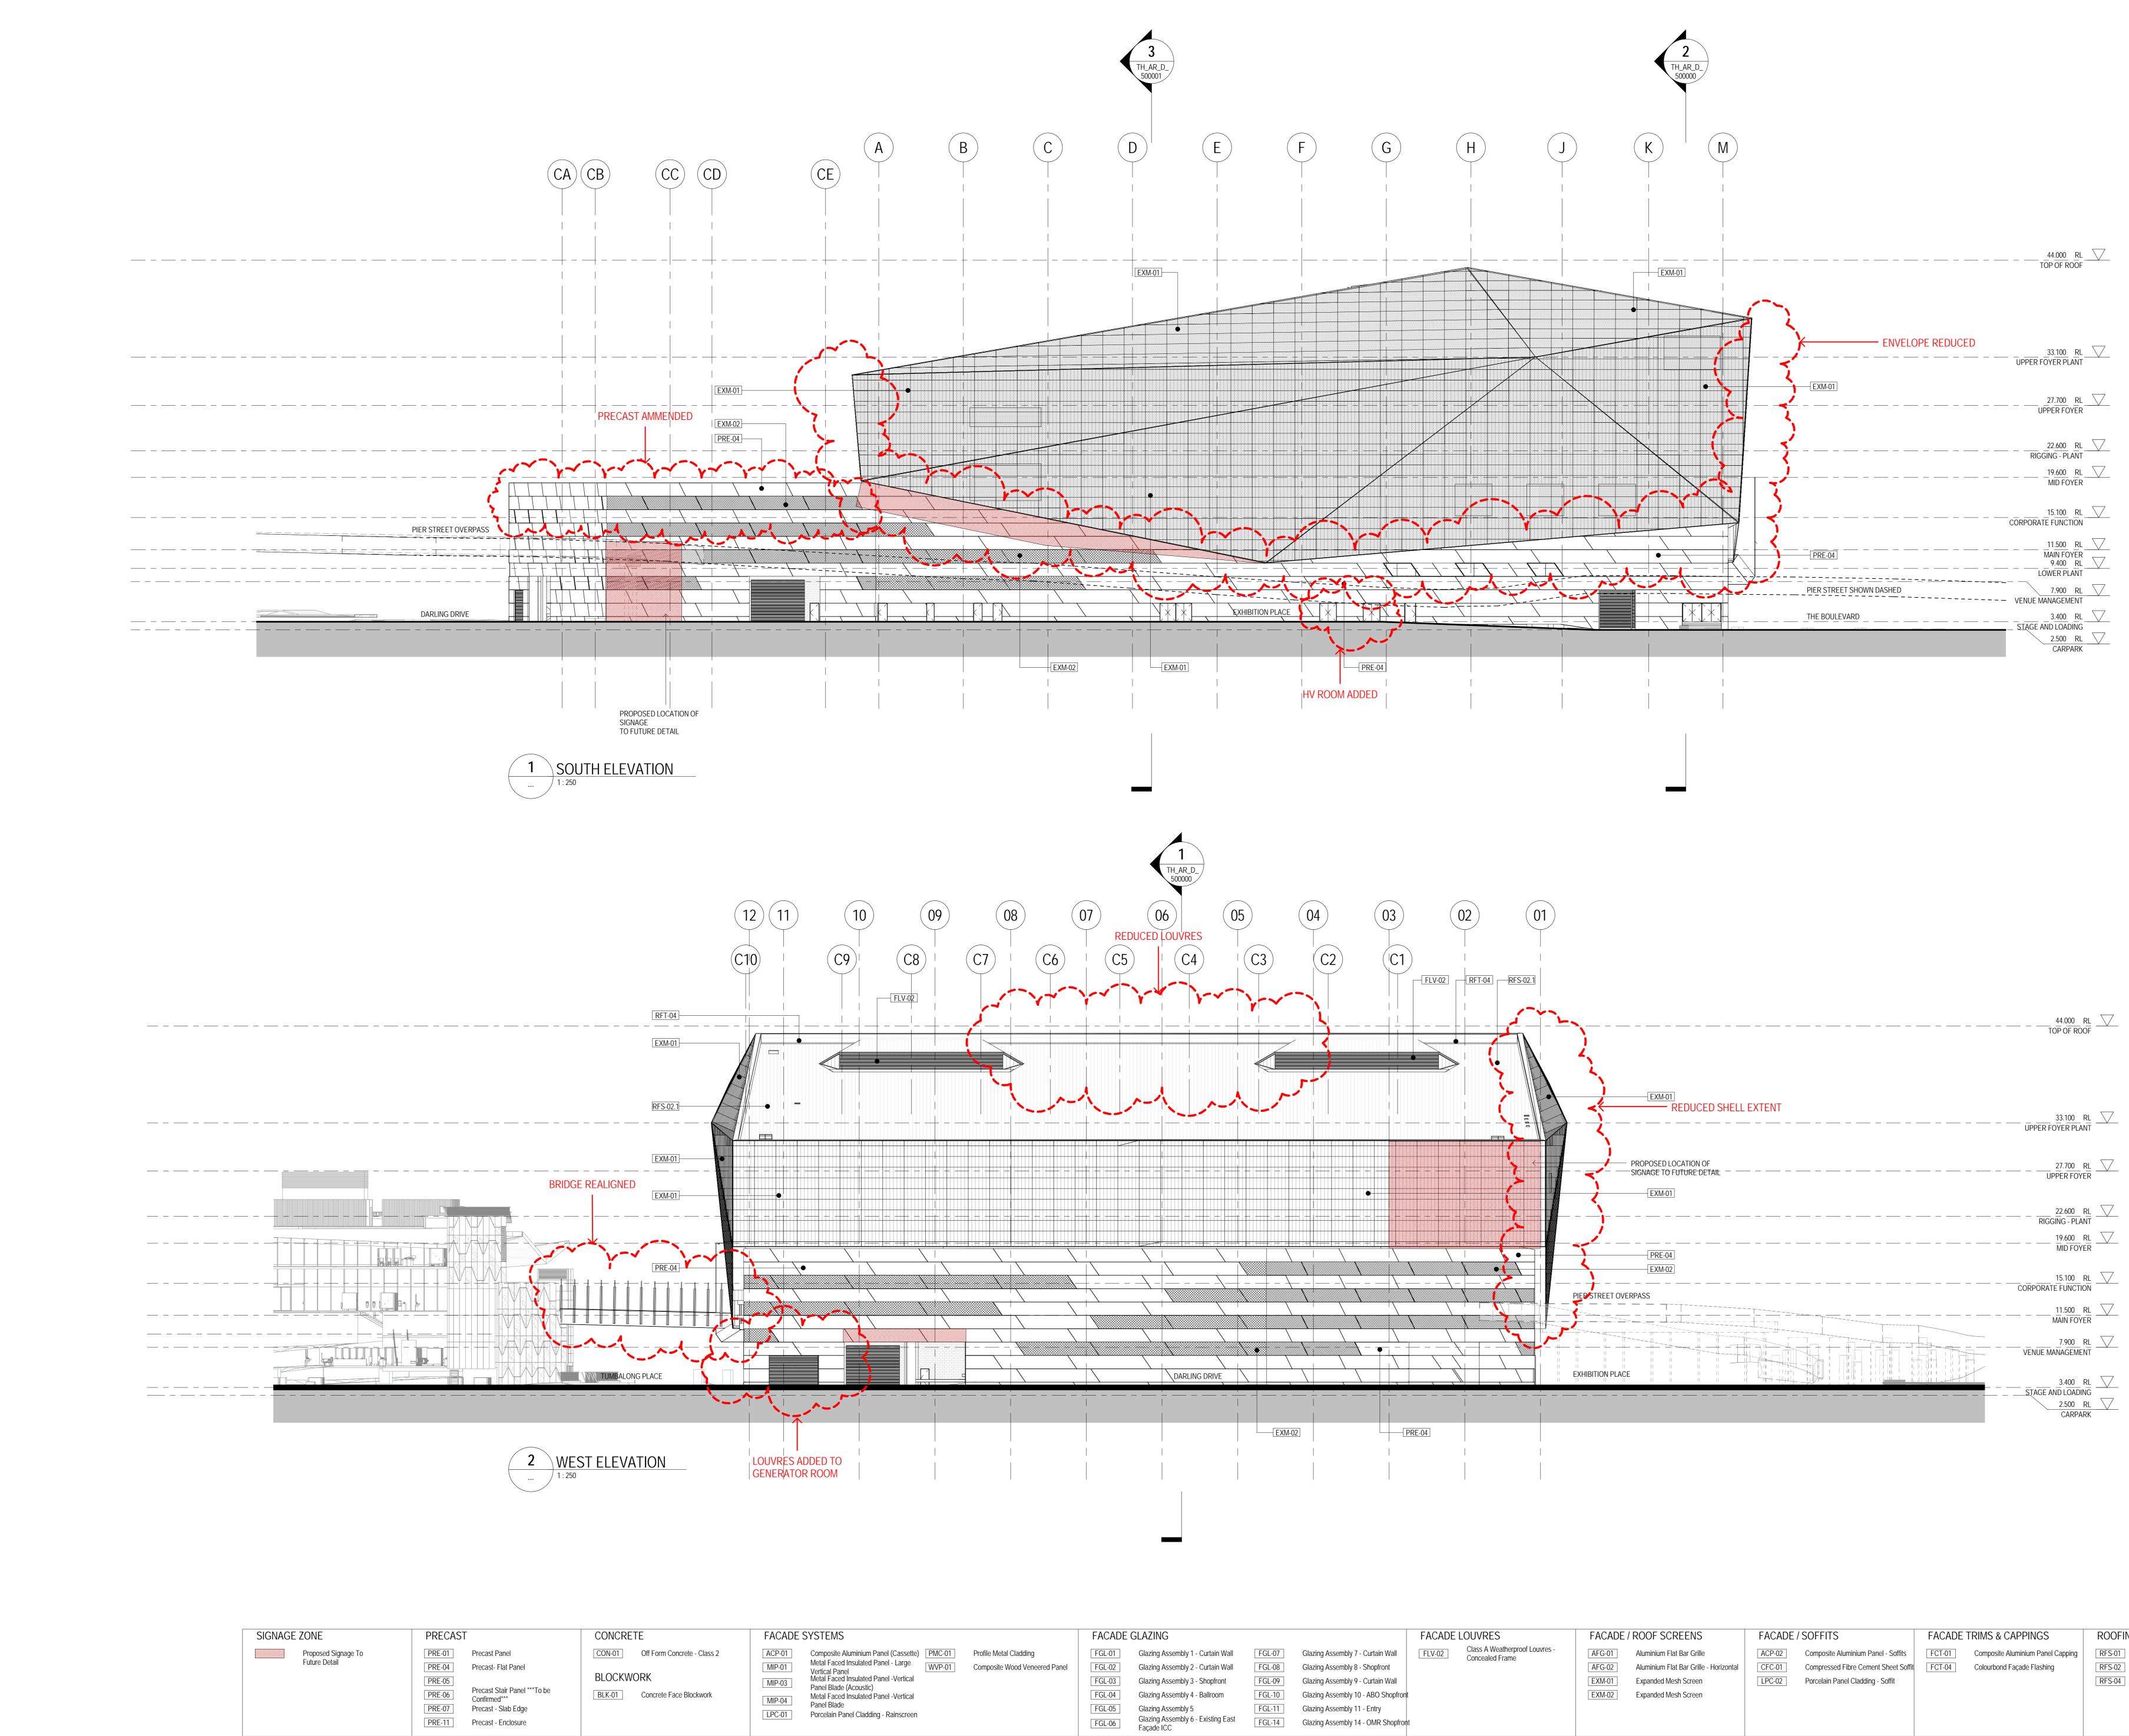

PRE-11 Precast - Enclosure

 LPC-01
 Porcelain Panel Cladding - Rainscreen

| EG | ilazing                                          |        |                                     |
|----|--------------------------------------------------|--------|-------------------------------------|
|    | Glazing Assembly 1 - Curtain Wall                | FGL-07 | Glazing Assembly 7 - Curtain Wall   |
|    | Glazing Assembly 2 - Curtain Wall                | FGL-08 | Glazing Assembly 8 - Shopfront      |
|    | Glazing Assembly 3 - Shopfront                   | FGL-09 | Glazing Assembly 9 - Curtain Wall   |
|    | Glazing Assembly 4 - Ballroom                    | FGL-10 | Glazing Assembly 10 - ABO Shopfront |
|    | Glazing Assembly 5                               | FGL-11 | Glazing Assembly 11 - Entry         |
|    | Glazing Assembly 6 - Existing East<br>Façade ICC | FGL-14 | Glazing Assembly 14 - OMR Shopfront |