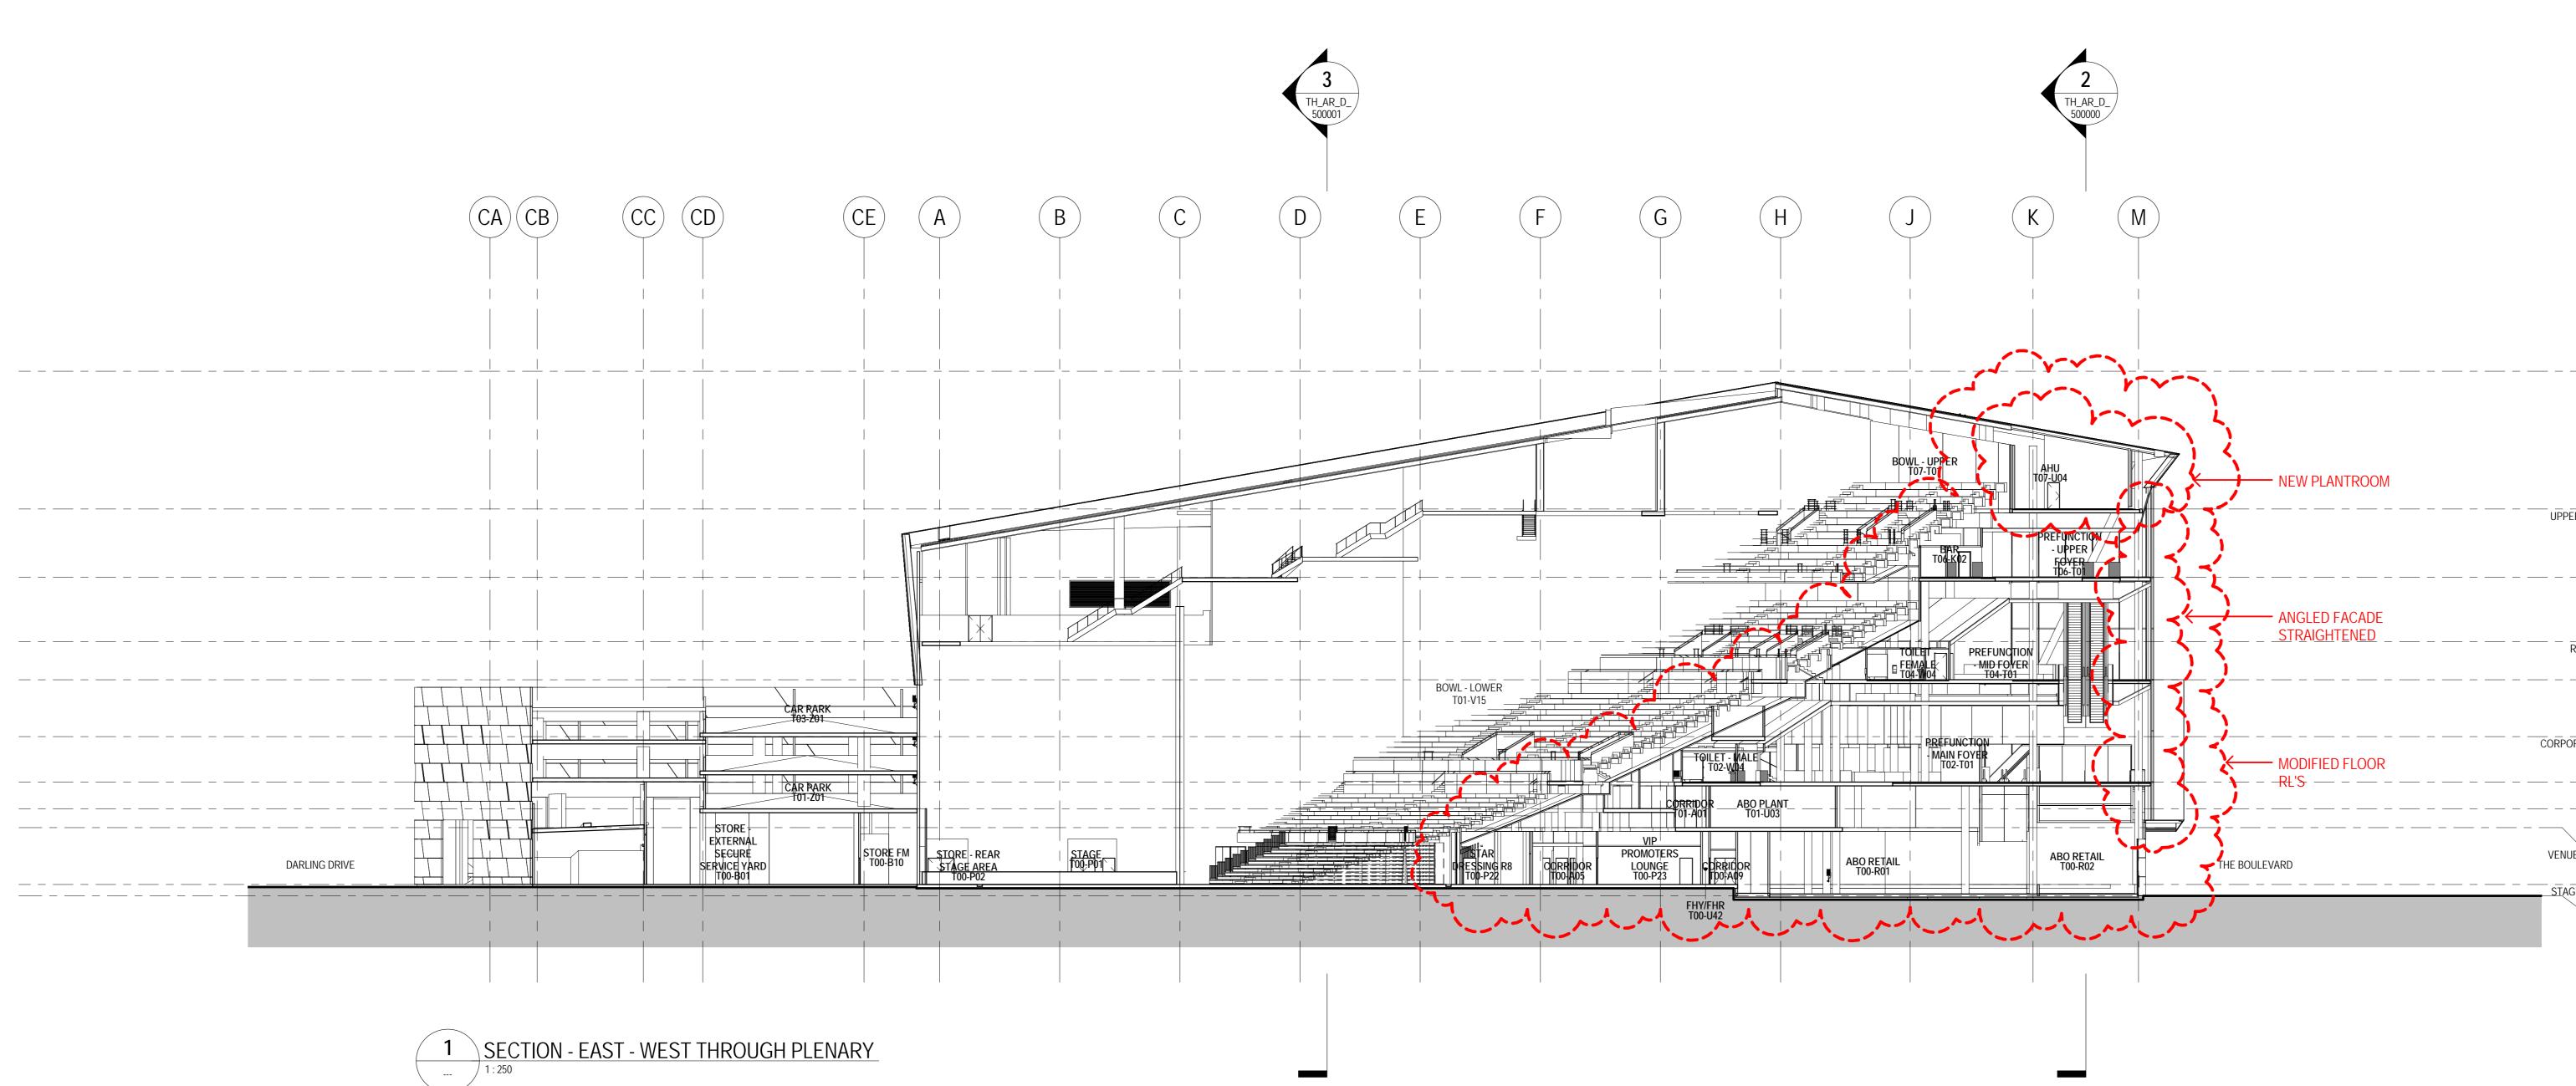

PRE-11 Precast - Enclosure

 LPC-01
 Porcelain Panel Cladding - Rainscreen

| EG | ilazing                                          |        |                                     |
|----|--------------------------------------------------|--------|-------------------------------------|
|    | Glazing Assembly 1 - Curtain Wall                | FGL-07 | Glazing Assembly 7 - Curtain Wall   |
|    | Glazing Assembly 2 - Curtain Wall                | FGL-08 | Glazing Assembly 8 - Shopfront      |
|    | Glazing Assembly 3 - Shopfront                   | FGL-09 | Glazing Assembly 9 - Curtain Wall   |
|    | Glazing Assembly 4 - Ballroom                    | FGL-10 | Glazing Assembly 10 - ABO Shopfront |
|    | Glazing Assembly 5                               | FGL-11 | Glazing Assembly 11 - Entry         |
|    | Glazing Assembly 6 - Existing East<br>Façade ICC | FGL-14 | Glazing Assembly 14 - OMR Shopfront |