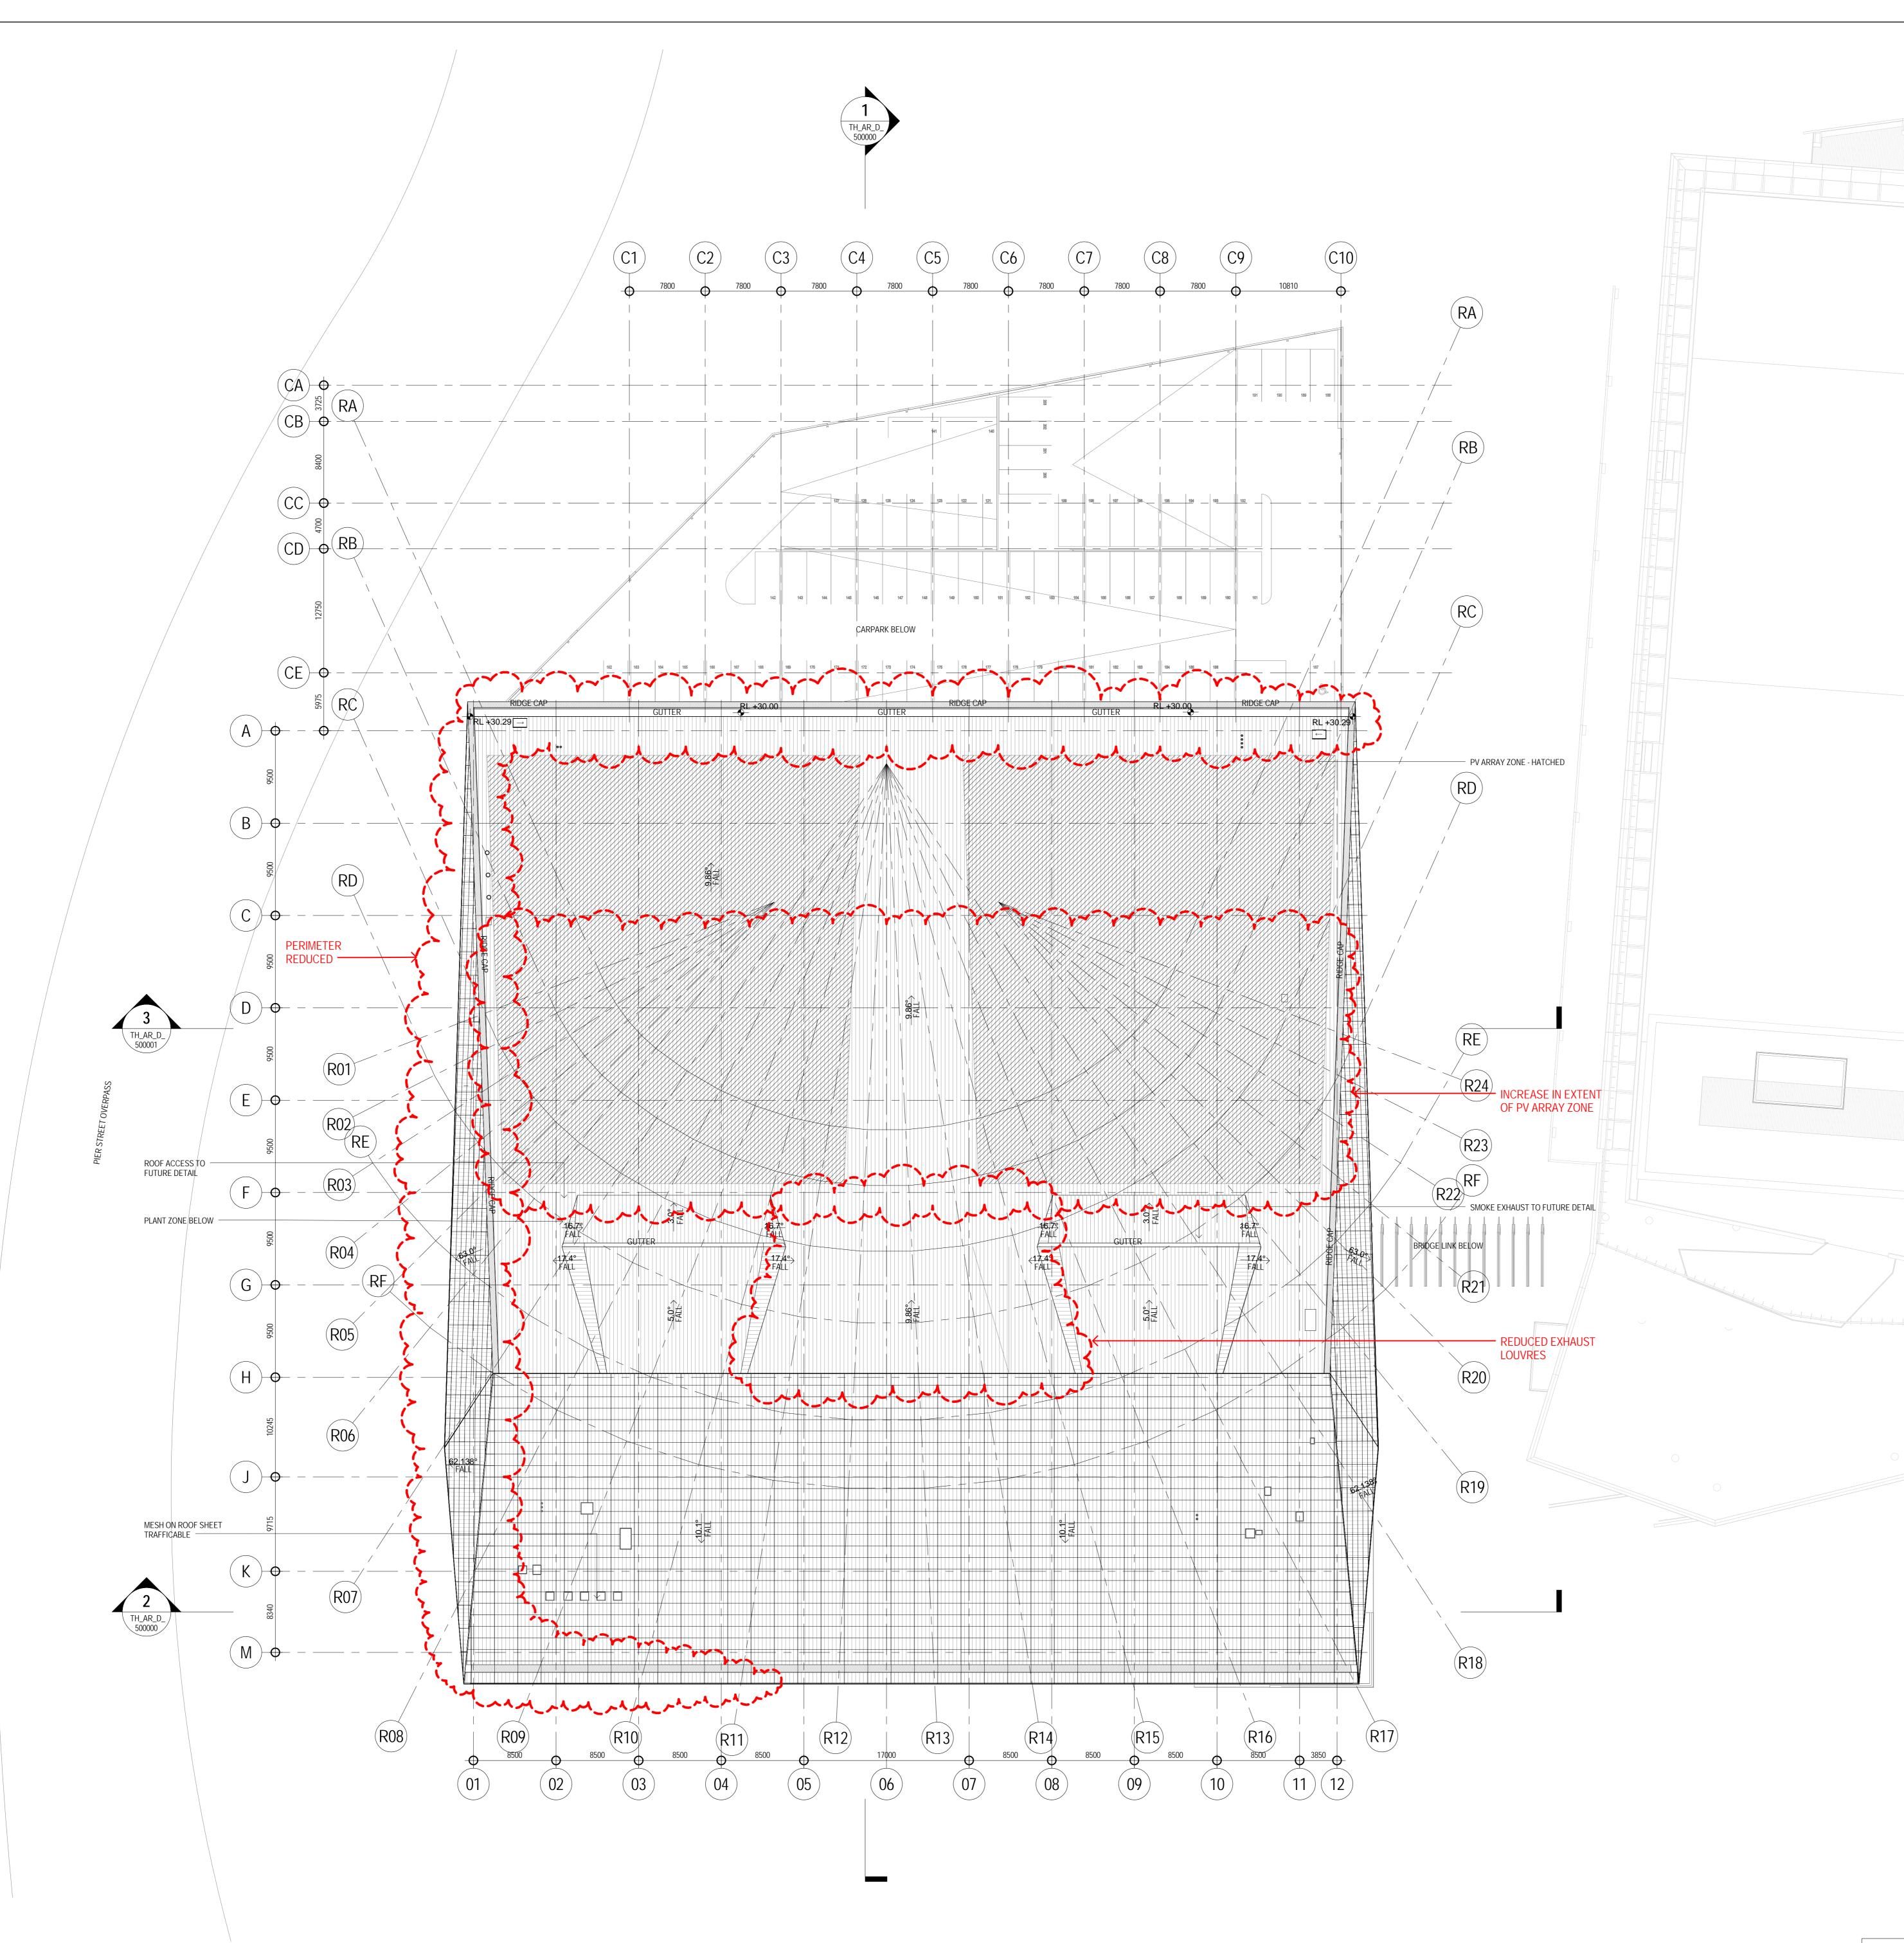

| REFERENCE MAP NORTH                                                                                                                                   |                                                                                                                       |                                                     |  |
|-------------------------------------------------------------------------------------------------------------------------------------------------------|-----------------------------------------------------------------------------------------------------------------------|-----------------------------------------------------|--|
|                                                                                                                                                       |                                                                                                                       |                                                     |  |
|                                                                                                                                                       |                                                                                                                       |                                                     |  |
| 0 5                                                                                                                                                   | 10 20m                                                                                                                | 1                                                   |  |
|                                                                                                                                                       | S. WRITTEN DIMENSIONS GOVERN.<br>MILLIMETRES UNI ESS NOTED OTHERWISE                                                  |                                                     |  |
| 3. ALL DIMENSIONS SHALL F<br>WITH THE WORK. HASSEI<br>DISCREPANCIES.                                                                                  | BE VERIFIED ON SITE BEFORE PROCEEDIN<br>LL+POPULOUS SHALL BE NOTIFIED IN WRIT<br>READ IN CONJUNCTION WITH ALL RELEVAI | g<br>Ing of any                                     |  |
|                                                                                                                                                       | DRAWING IS VESTED IN HASSEL                                                                                           | L+POPULOUS.                                         |  |
| REV                                                                                                                                                   | ROLLED COPY. UNLESS NOTED OTHERWIS                                                                                    | DATE                                                |  |
| 1 ISSUED FOR II<br>2 ISSUED FOR II<br>3 ISSUED FOR II<br>4 ISSUED FOR II                                                                              | NFORMATION<br>NFORMATION<br>NFORMATION                                                                                | 09.05.13<br>24.05.13<br>30.05.13<br>07.06.13        |  |
| APPLICATION<br>5 ISSUED FOR II<br>6 ISSUED FOR D                                                                                                      | DS1                                                                                                                   | 24.06.13<br>26.06.13<br>11.07.13                    |  |
| 7ISSUED FOR D8ISSUED FOR II9ISSUED FOR II10ISSUED FOR II                                                                                              | NFORMATION<br>NFORMATION                                                                                              | 24.07.13<br>06.08.13<br>20.08.13<br>27.08.13        |  |
| 11ISSUED FOR II12ISSUED FOR II13ISSUED FOR II14ISSUED FOR II                                                                                          | NFORMATION<br>NFORMATION                                                                                              | 05.09.13<br>24.09.13<br>08.10.13<br>22.10.13        |  |
|                                                                                                                                                       | ZE FOR SERVICES TENDER<br>SECTION 96 APPLICATION                                                                      | 11.11.13<br>04.12.13                                |  |
|                                                                                                                                                       |                                                                                                                       |                                                     |  |
|                                                                                                                                                       |                                                                                                                       |                                                     |  |
|                                                                                                                                                       |                                                                                                                       |                                                     |  |
|                                                                                                                                                       |                                                                                                                       |                                                     |  |
|                                                                                                                                                       |                                                                                                                       |                                                     |  |
|                                                                                                                                                       |                                                                                                                       |                                                     |  |
|                                                                                                                                                       |                                                                                                                       |                                                     |  |
|                                                                                                                                                       |                                                                                                                       |                                                     |  |
|                                                                                                                                                       |                                                                                                                       |                                                     |  |
|                                                                                                                                                       |                                                                                                                       |                                                     |  |
|                                                                                                                                                       |                                                                                                                       |                                                     |  |
|                                                                                                                                                       |                                                                                                                       |                                                     |  |
|                                                                                                                                                       |                                                                                                                       |                                                     |  |
|                                                                                                                                                       |                                                                                                                       |                                                     |  |
| ARCHITECT - PRINCIPAL DESIGN                                                                                                                          | CONSULTANT                                                                                                            |                                                     |  |
| HASSELL + POPULOUS PTY LTD ABN 34161979317<br>LEVEL 2, PIER 8/9<br>23 HICKSON ROAD<br>SYDNEY NSW 2000 AUSTRALIA<br>T +61 2 9101 2000 F+61 2 9101 2100 |                                                                                                                       |                                                     |  |
| CONSULTANTS                                                                                                                                           | STRUCTURAL SERVICES<br>LEVEL 5, 9 CASTLEREAGH ST<br>NSW 2000                                                          | , SYDNEY                                            |  |
| Robert Bird Group                                                                                                                                     | 02 8246 3200<br>BUILDING / ENVIRONMENTAL<br>LEVEL 21, 420 GEORGE ST, S<br>NSW 2000                                    |                                                     |  |
| E                                                                                                                                                     | AECO/M NSW 2000<br>(02) 8934 0000<br>HYDRAULIC SERVICES<br>LEVEL 2, 9 24 HICKSON RD, MILLERS POINT                    |                                                     |  |
| & ABSOCIATES                                                                                                                                          | NSW 2000<br>02 8036 8370<br>CIVIL / TRAFFIC SERVICES<br>5/141 WALKER ST, NORTH SY                                     | DNEY                                                |  |
| Hyder       5/141 WALKER ST, NORTH SYDNEY         NSW 2060       (02) 8907 9000         CLIENT       CLIENT                                           |                                                                                                                       |                                                     |  |
| Lend Lease Building PTY LTD<br>LEVEL 4, THE BOND, 30 HICKSON RD<br>MILLERS POINT, NSW 2000<br>(02) 9236 6111                                          |                                                                                                                       |                                                     |  |
| PROJECT<br>SICEEP_DARLING HARBOUR<br>THE THEATRE                                                                                                      |                                                                                                                       |                                                     |  |
| DRAWING TITLE<br>GA PLANS - ROOF SCREEN                                                                                                               |                                                                                                                       |                                                     |  |
| LEVEL 8<br>RL 44.0<br>STATUS<br>SECTION 96                                                                                                            |                                                                                                                       |                                                     |  |
| 1:250     R       PROJECT NUMBER     DF                                                                                                               | RAWN CO-ORD REVIEW<br>RH RH MR<br>RAWING NUMBER<br>H_AR_D_208000<br>Original Sheet                                    | APPROVED<br>MR<br>REV<br>B<br>Size A0 -1189 x 841mm |  |