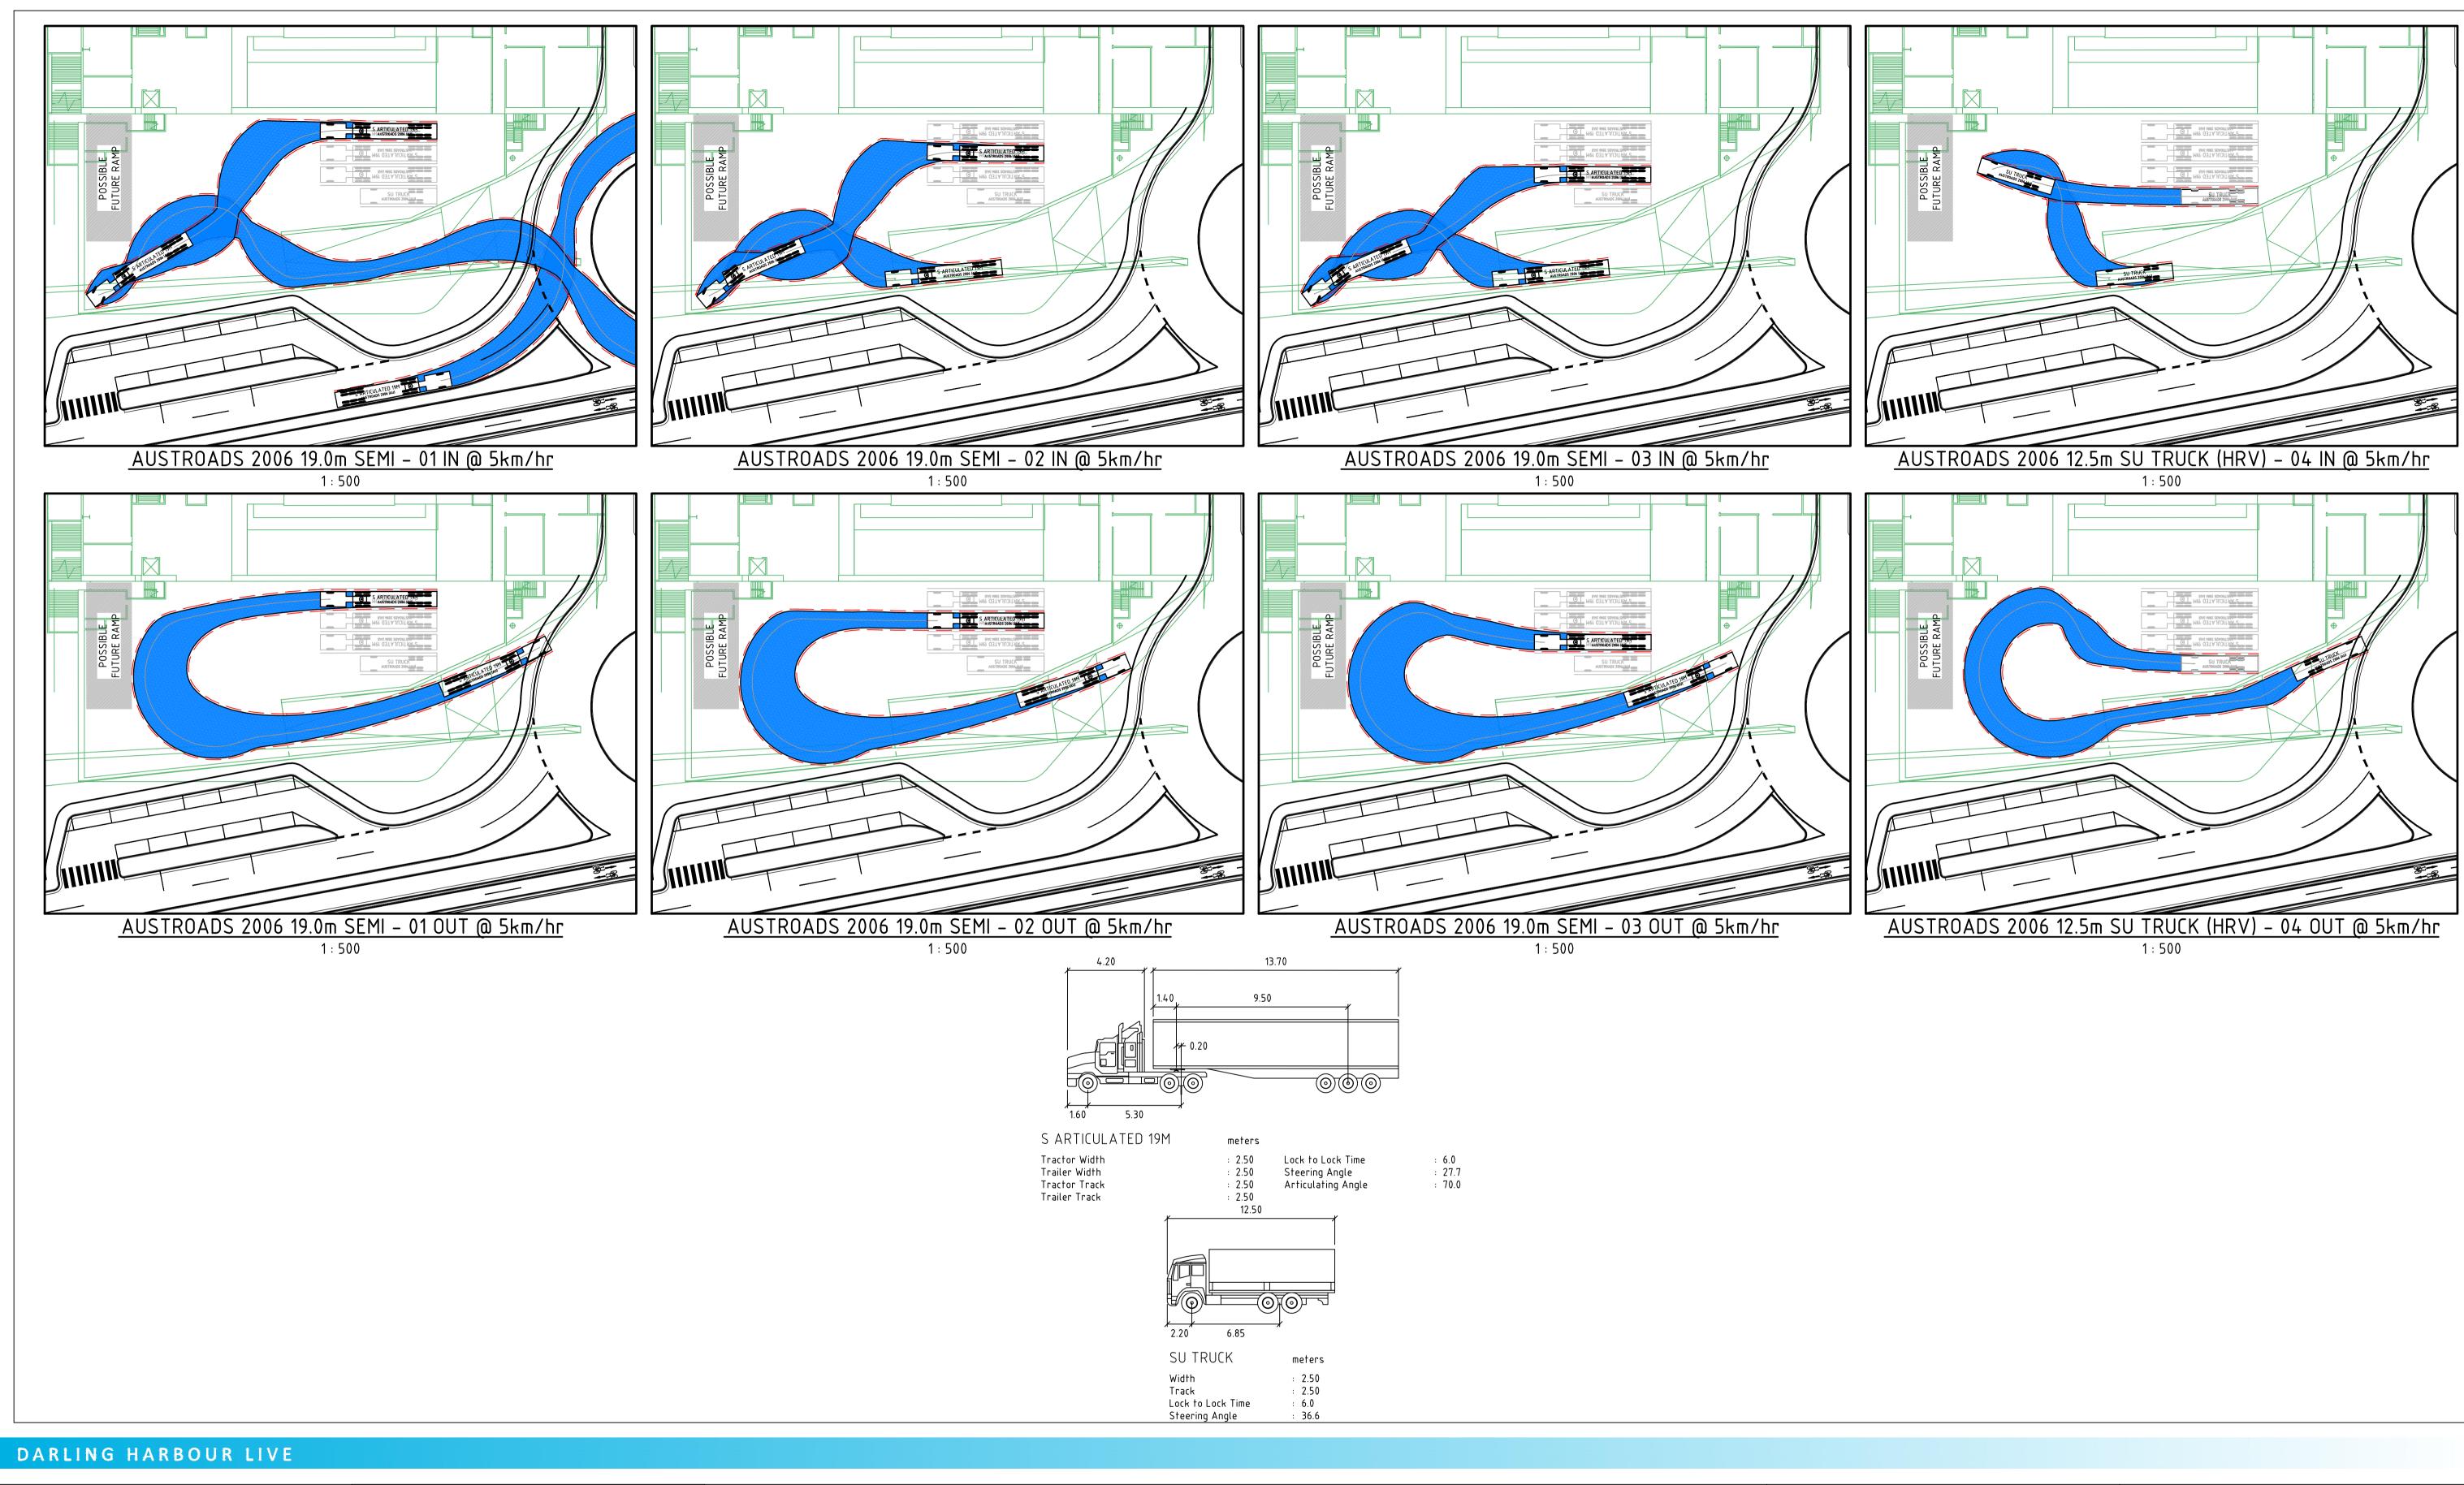

| REFERENCE MAP | NOTEO                                                                                                                                                                                                                                                                                                                                                                                                                                                                                                                                                                                                                              |                                         |             | C                       | CLIENT                                                     |                                                            | CIVIL / TRAFFIC / FACADES                                                                                                                                                                                                                                                        |                         | DRAWING TITLE                       |                |                     |
|---------------|------------------------------------------------------------------------------------------------------------------------------------------------------------------------------------------------------------------------------------------------------------------------------------------------------------------------------------------------------------------------------------------------------------------------------------------------------------------------------------------------------------------------------------------------------------------------------------------------------------------------------------|-----------------------------------------|-------------|-------------------------|------------------------------------------------------------|------------------------------------------------------------|----------------------------------------------------------------------------------------------------------------------------------------------------------------------------------------------------------------------------------------------------------------------------------|-------------------------|-------------------------------------|----------------|---------------------|
|               | NOTES:         1. DO NOT SCALE FROM DRAWINGS. WORK TO WRITTEN DIMENSIONS ONLY.         2. ALL DIMENSIONS IN METRES UNLESS NOTED OTHERWISE.         3. ALL COORDINATES TO MGA. ALL LEVELS TO AHD.         4. ALL DIMENSIONS, COORDINATES AND LEVELS TO BE VERIFIED ON SITE BEFORE PROCEEDING WITH WORK. HYDER SHALL BE NOTIFIED IN WRITING OF ANY DISCREPANCIES.         5. THIS DRAWING MUST BE READ IN CONJUNCTION WITH ALL RELEVANT CONTRACTS, SPECIFICATIONS AND DRAWINGS.         6. PRECINCT BOUNDARIES ARE INDICATIVE ONLY AND ARE SUBJECT TO CHANGE.         0       10       20       30       40       50m         1: 500 |                                         |             | CC                      | end Lease Miller                                           | ANICAL / ELECTRICAL / FIRE SERVICES                        | HYDER CONSULTING PTY LTD           ABN 76 104 485 289           LEVEL 5, 141 WALKER ST,           NORTH SYDNEY NSW 2060           AUSTRALIA           Tel: +61 (0)2 8907 9000           Fax: +61 (0)2 8907 9001           www.hyderconsulting.com           © Copyright reserved | Hyder                   | MFEC<br>LOADING DOCK TURNING PATHS  |                |                     |
|               |                                                                                                                                                                                                                                                                                                                                                                                                                                                                                                                                                                                                                                    |                                         |             |                         |                                                            | CTURAL SERVICES                                            | PROJECT<br>SICEEP                                                                                                                                                                                                                                                                |                         | SCALE @ A1                          |                | EVIEWED APPROVED    |
|               |                                                                                                                                                                                                                                                                                                                                                                                                                                                                                                                                                                                                                                    | A ISSUE FOR DEVELOPMENT APPLICATION REV | DESCRIPTION | H<br>14/03/2013<br>DATE | HASSELL + ARCHITECT<br>POPULOUS HERLAND<br>SYDNEY NSW 2000 | I <b>TECT</b><br>. 2, 88 CUMBERLAND STREET,<br>EY NSW 2000 | DARLING HARBOU<br>PRIVATE PUBLIC F                                                                                                                                                                                                                                               | JR<br>PARTNERSHIP (PPP) | 1:500<br>PROJECT NUMBER<br>AA004399 | DRAWING NUMBER | IJH IGI<br>REV<br>A |