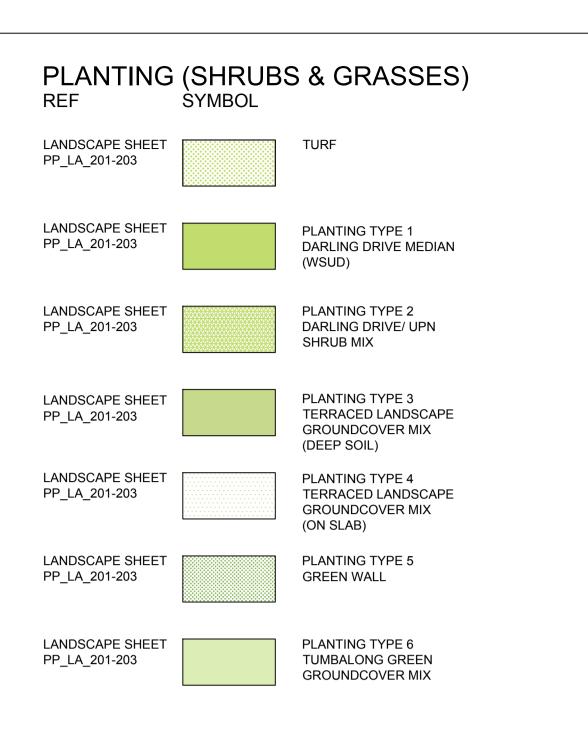

| N/A +EX5.350 FINISHED GROUND<br>LEVEL (EXISTING)<br>N/A +TW5.350 TOP OF WALL<br>(EX) (EXISTING) | LANDSCAPE SHEET<br>PP_LA_201-203   EXISTING TREES<br>TO BE RETAINED AND<br>PROTECTED                                                                                                                                                                                                                                                                                                                                                                                                                                                                                                                                                                                                                                                                                                                                                                                                                                                                                                                                                                                                                                                                                                                                                                                                                                                                                                                                                                                                                                                                                                                                                                                                                                                                                                                                                                                                                                                                                                                                     |
|-------------------------------------------------------------------------------------------------|--------------------------------------------------------------------------------------------------------------------------------------------------------------------------------------------------------------------------------------------------------------------------------------------------------------------------------------------------------------------------------------------------------------------------------------------------------------------------------------------------------------------------------------------------------------------------------------------------------------------------------------------------------------------------------------------------------------------------------------------------------------------------------------------------------------------------------------------------------------------------------------------------------------------------------------------------------------------------------------------------------------------------------------------------------------------------------------------------------------------------------------------------------------------------------------------------------------------------------------------------------------------------------------------------------------------------------------------------------------------------------------------------------------------------------------------------------------------------------------------------------------------------------------------------------------------------------------------------------------------------------------------------------------------------------------------------------------------------------------------------------------------------------------------------------------------------------------------------------------------------------------------------------------------------------------------------------------------------------------------------------------------------|
| +TW5.350 (EXISTING)                                                                             |                                                                                                                                                                                                                                                                                                                                                                                                                                                                                                                                                                                                                                                                                                                                                                                                                                                                                                                                                                                                                                                                                                                                                                                                                                                                                                                                                                                                                                                                                                                                                                                                                                                                                                                                                                                                                                                                                                                                                                                                                          |
|                                                                                                 | LANDSCAPE SHEET + EXISTING TREES<br>PP_LA_201-203 TO BE REMOVED                                                                                                                                                                                                                                                                                                                                                                                                                                                                                                                                                                                                                                                                                                                                                                                                                                                                                                                                                                                                                                                                                                                                                                                                                                                                                                                                                                                                                                                                                                                                                                                                                                                                                                                                                                                                                                                                                                                                                          |
| N/A FINISHED GROUND<br>+RL5.350 LEVEL                                                           | LANDSCAPE SHEET<br>PP_LA_201-203<br>• TREE TYPE 1_ DARLING DRIVE<br>Ficus macrophylla                                                                                                                                                                                                                                                                                                                                                                                                                                                                                                                                                                                                                                                                                                                                                                                                                                                                                                                                                                                                                                                                                                                                                                                                                                                                                                                                                                                                                                                                                                                                                                                                                                                                                                                                                                                                                                                                                                                                    |
| N/A TOP OF WALL<br>+TW5.850                                                                     | LANDSCAPE SHEET<br>PP_LA_201-203<br>TREE TYPE 2_TERRACED LANDSCAPE<br>Angophora costata<br>Eucalyptus gummifera<br>Banksia serrata                                                                                                                                                                                                                                                                                                                                                                                                                                                                                                                                                                                                                                                                                                                                                                                                                                                                                                                                                                                                                                                                                                                                                                                                                                                                                                                                                                                                                                                                                                                                                                                                                                                                                                                                                                                                                                                                                       |
| WALLS & BALUSTRADES<br>REF SYMBOL                                                               | LANDSCAPE SHEET TREE TYPE 3_HARBOURSIDE PLACE/<br>PP_LA_201-203 TUMBALONG PLACE/ TUMBALONG GREEN<br>Livistonia australis                                                                                                                                                                                                                                                                                                                                                                                                                                                                                                                                                                                                                                                                                                                                                                                                                                                                                                                                                                                                                                                                                                                                                                                                                                                                                                                                                                                                                                                                                                                                                                                                                                                                                                                                                                                                                                                                                                 |
| LANDSCAPE SHEET WALL 1<br>PP_LA_201-203 SEATING WALL<br>MATERIAL:                               | LANDSCAPE SHEET<br>PP_LA_201-203                                                                                                                                                                                                                                                                                                                                                                                                                                                                                                                                                                                                                                                                                                                                                                                                                                                                                                                                                                                                                                                                                                                                                                                                                                                                                                                                                                                                                                                                                                                                                                                                                                                                                                                                                                                                                                                                                                                                                                                         |
| LANDSCAPE SHEET WALL 2<br>PP_LA_201-203<br>MATERIAL:                                            | LANDSCAPE SHEET<br>PP_LA_201-203 · TREE TYPE 5_CHINESE SQUARE<br>Cuppressus sempervirens                                                                                                                                                                                                                                                                                                                                                                                                                                                                                                                                                                                                                                                                                                                                                                                                                                                                                                                                                                                                                                                                                                                                                                                                                                                                                                                                                                                                                                                                                                                                                                                                                                                                                                                                                                                                                                                                                                                                 |
| LANDSCAPE SHEET<br>PP_LA_201-203                                                                | LANDSCAPE SHEET<br>PP_LA_201-203<br>• TREE TYPE 6_HAYMARKET SQUARE<br>Ulmus parvifolia                                                                                                                                                                                                                                                                                                                                                                                                                                                                                                                                                                                                                                                                                                                                                                                                                                                                                                                                                                                                                                                                                                                                                                                                                                                                                                                                                                                                                                                                                                                                                                                                                                                                                                                                                                                                                                                                                                                                   |
| LIGHTING<br>REF SYMBOL                                                                          | LANDSCAPE SHEET<br>PP_LA_201-203 TREE TYPE 7_HAYMARKET<br>Robinia pseudoacacia 'Frisca'                                                                                                                                                                                                                                                                                                                                                                                                                                                                                                                                                                                                                                                                                                                                                                                                                                                                                                                                                                                                                                                                                                                                                                                                                                                                                                                                                                                                                                                                                                                                                                                                                                                                                                                                                                                                                                                                                                                                  |
| LANDSCAPE SHEET<br>PP_LA_201-203<br>POLE TOP LIGHT -<br>TYPE 1                                  | LANDSCAPE SHEET<br>PP_LA_201-203<br>TREE TYPE 8_THE BOULEVARD<br>Araucaria cunninghamia                                                                                                                                                                                                                                                                                                                                                                                                                                                                                                                                                                                                                                                                                                                                                                                                                                                                                                                                                                                                                                                                                                                                                                                                                                                                                                                                                                                                                                                                                                                                                                                                                                                                                                                                                                                                                                                                                                                                  |
| FURNITURE<br>REF SYMBOL                                                                         | LANDSCAPE SHEET<br>PP_LA_201-203 • TREE TYPE 9_UPN<br>Melaleuca quinquenervia                                                                                                                                                                                                                                                                                                                                                                                                                                                                                                                                                                                                                                                                                                                                                                                                                                                                                                                                                                                                                                                                                                                                                                                                                                                                                                                                                                                                                                                                                                                                                                                                                                                                                                                                                                                                                                                                                                                                            |
| LANDSCAPE SHEET<br>PP_LA_201-203<br>BENCH<br>SITE WIDE<br>MATERIAL: STEEL/ TIMBER               | LANDSCAPE SHEET<br>PP_LA_201-203  TREE TYPE 10_URBAN JUNGLE<br>Eucalyptus piperita                                                                                                                                                                                                                                                                                                                                                                                                                                                                                                                                                                                                                                                                                                                                                                                                                                                                                                                                                                                                                                                                                                                                                                                                                                                                                                                                                                                                                                                                                                                                                                                                                                                                                                                                                                                                                                                                                                                                       |
| LANDSCAPE SHEET<br>PP_LA_201-203<br>SEAT<br>THE BOULEVARD<br>MATERIAL: CONCRETE                 | SIGNAGE                                                                                                                                                                                                                                                                                                                                                                                                                                                                                                                                                                                                                                                                                                                                                                                                                                                                                                                                                                                                                                                                                                                                                                                                                                                                                                                                                                                                                                                                                                                                                                                                                                                                                                                                                                                                                                                                                                                                                                                                                  |
| LANDSCAPE SHEET ROAD INDICATORS<br>PP_LA_201-203                                                | REFSYMBOLLANDSCAPE SHEET<br>PP_LA_201-203WD<br>IMD<br>MD<br>MDWD<br>DISPLAY                                                                                                                                                                                                                                                                                                                                                                                                                                                                                                                                                                                                                                                                                                                                                                                                                                                                                                                                                                                                                                                                                                                                                                                                                                                                                                                                                                                                                                                                                                                                                                                                                                                                                                                                                                                                                                                                                                                                              |
| WATER FREATURES<br>REF SYMBOL                                                                   | AMENITIES<br>REF SYMBOL                                                                                                                                                                                                                                                                                                                                                                                                                                                                                                                                                                                                                                                                                                                                                                                                                                                                                                                                                                                                                                                                                                                                                                                                                                                                                                                                                                                                                                                                                                                                                                                                                                                                                                                                                                                                                                                                                                                                                                                                  |
| LANDSCAPE SHEET<br>PP_LA_201-203 WATER FEATURE                                                  | LANDSCAPE SHEET<br>PP_LA_201-203                                                                                                                                                                                                                                                                                                                                                                                                                                                                                                                                                                                                                                                                                                                                                                                                                                                                                                                                                                                                                                                                                                                                                                                                                                                                                                                                                                                                                                                                                                                                                                                                                                                                                                                                                                                                                                                                                                                                                                                         |
| STRUCTURES<br>REF SYMBOL                                                                        |                                                                                                                                                                                                                                                                                                                                                                                                                                                                                                                                                                                                                                                                                                                                                                                                                                                                                                                                                                                                                                                                                                                                                                                                                                                                                                                                                                                                                                                                                                                                                                                                                                                                                                                                                                                                                                                                                                                                                                                                                          |
|                                                                                                 | TWD BULLES & BALUSTRADES         RT       SYMBOL         MIDSCAPE SHET       Image: Similar Simi |