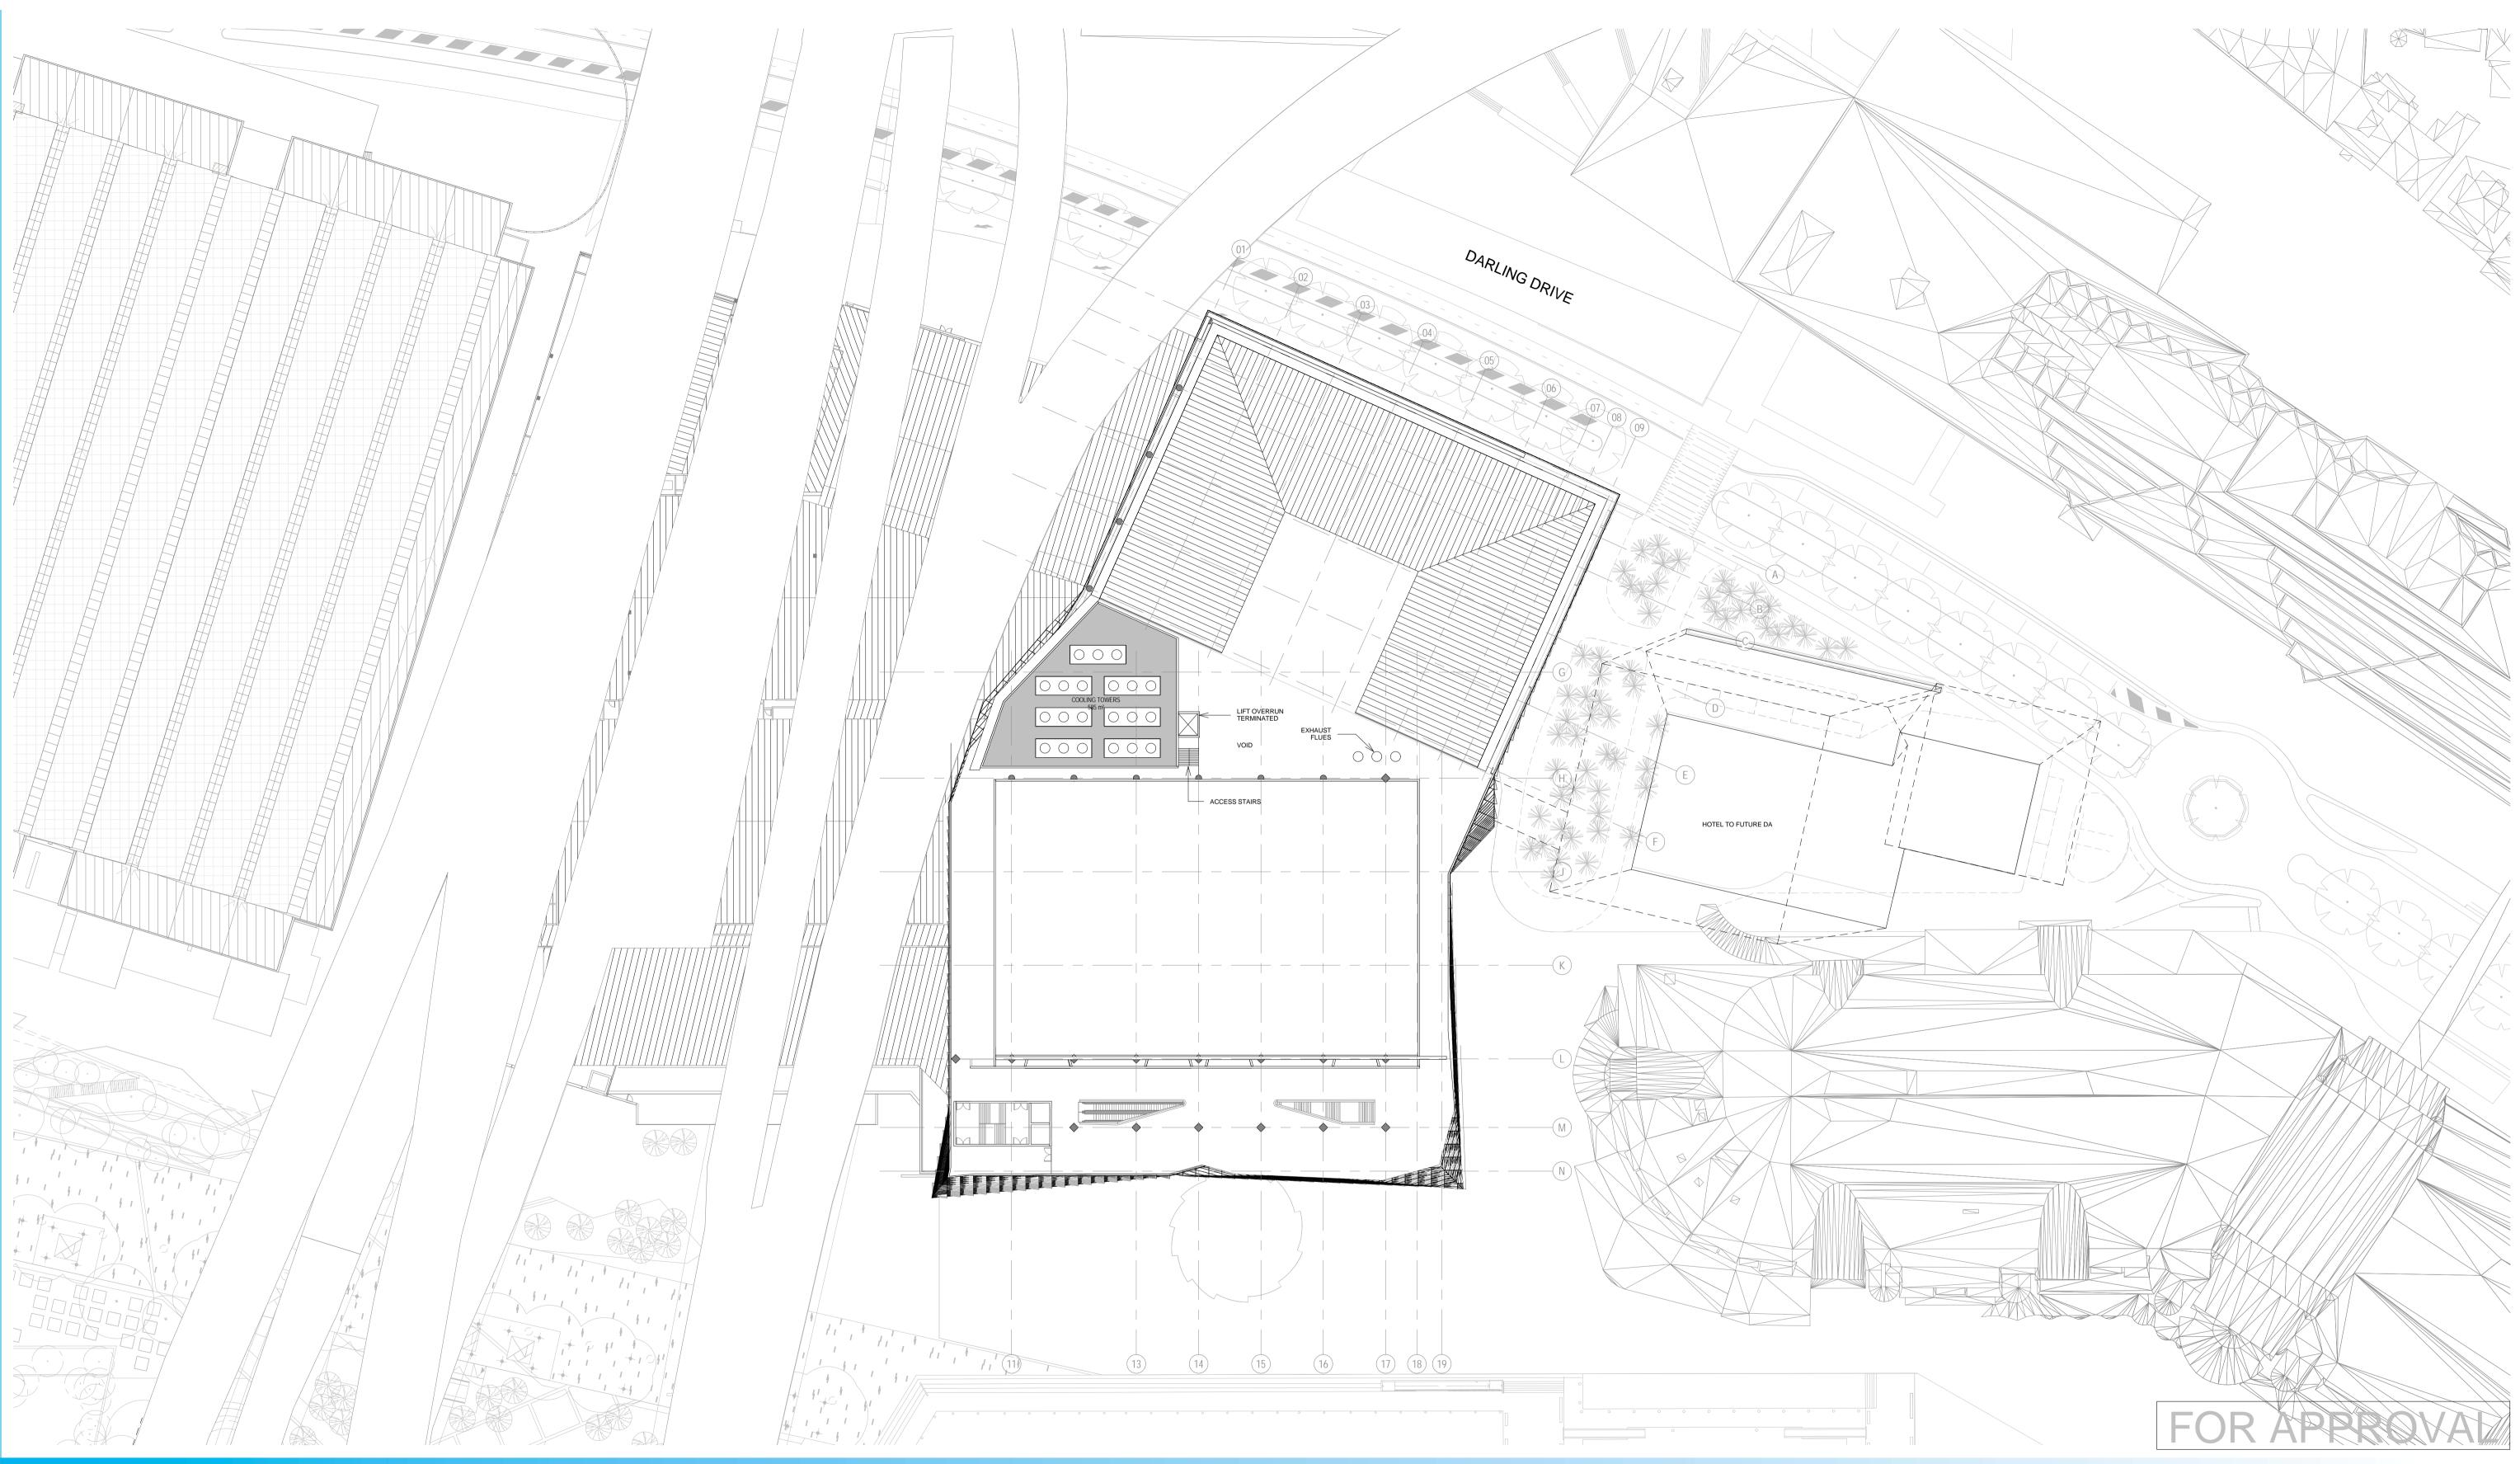

# GA PLANS - PLANT - LEVEL 7 - (RL 40.0)

### STATUS DEVELOPMENT APPLICATION SCALE @ A1 / 50% @ A3 DRAWN CO-ORD REVIEW

| SCALE @ A1 / 50% @ A3 | DRAWN          | CO-ORD | REVIEWE | ED APPROVED |
|-----------------------|----------------|--------|---------|-------------|
| 1 : 500               | RH             | TN     | GS      | GS          |
| PROJECT NUMBER        | DRAWING NUMBER |        |         | REV         |
| AX003688              | CO_AR_0110_L7  |        |         | A           |