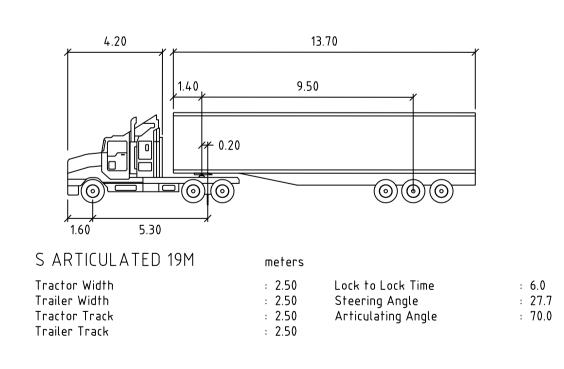

<u>AUSTROADS 2006 19.0m SEMI – 12 OUT @ 5km/hr</u> 1 : 500

| DARLING HARBOUR LIVE |                                                                                                                                                                                                                                                                                                                                                                                                                                                                                                                                                                                                           |          |                                                                                                                                                                                                                                                                                                                                                                                                                                                                                                                                                                                                                                                                                                                                                                                                                                                                                                                                                                                                                                                                                                                                                                                                                                                                                                                                                                                                                                                                                                                                                                                                                                                                                                                                                                                                                                                                                                                                                                                                                                                                                                               |                                                                                                                                                                                                                                                                                                                                                             |                                                                                                                                                                                                                                                                  |
|----------------------|-----------------------------------------------------------------------------------------------------------------------------------------------------------------------------------------------------------------------------------------------------------------------------------------------------------------------------------------------------------------------------------------------------------------------------------------------------------------------------------------------------------------------------------------------------------------------------------------------------------|----------|---------------------------------------------------------------------------------------------------------------------------------------------------------------------------------------------------------------------------------------------------------------------------------------------------------------------------------------------------------------------------------------------------------------------------------------------------------------------------------------------------------------------------------------------------------------------------------------------------------------------------------------------------------------------------------------------------------------------------------------------------------------------------------------------------------------------------------------------------------------------------------------------------------------------------------------------------------------------------------------------------------------------------------------------------------------------------------------------------------------------------------------------------------------------------------------------------------------------------------------------------------------------------------------------------------------------------------------------------------------------------------------------------------------------------------------------------------------------------------------------------------------------------------------------------------------------------------------------------------------------------------------------------------------------------------------------------------------------------------------------------------------------------------------------------------------------------------------------------------------------------------------------------------------------------------------------------------------------------------------------------------------------------------------------------------------------------------------------------------------|-------------------------------------------------------------------------------------------------------------------------------------------------------------------------------------------------------------------------------------------------------------------------------------------------------------------------------------------------------------|------------------------------------------------------------------------------------------------------------------------------------------------------------------------------------------------------------------------------------------------------------------|
| REFERENCE MAP        | <ul> <li>NOTES:</li> <li>1. DO NOT SCALE FROM DRAWINGS. WORK TO WRITTEN DIMENSIONS<br/>ONLY.</li> <li>2. ALL DIMENSIONS IN METRES UNLESS NOTED OTHERWISE.</li> <li>3. ALL COORDINATES TO MGA. ALL LEVELS TO AHD.</li> <li>4. ALL DIMENSIONS, COORDINATES AND LEVELS TO BE VERIFIED ON<br/>SITE BEFORE PROCEEDING WITH WORK. HYDER SHALL BE NOTIFIED IN<br/>WRITING OF ANY DISCREPANCIES.</li> <li>5. THIS DRAWING MUST BE READ IN CONJUNCTION WITH ALL RELEVANT<br/>CONTRACTS, SPECIFICATIONS AND DRAWINGS.</li> <li>6. PRECINCT BOUNDARIES ARE INDICATIVE ONLY AND ARE SUBJECT TO<br/>CHANGE.</li> </ul> |          |                                                                                                                                                                                                                                                                                                                                                                                                                                                                                                                                                                                                                                                                                                                                                                                                                                                                                                                                                                                                                                                                                                                                                                                                                                                                                                                                                                                                                                                                                                                                                                                                                                                                                                                                                                                                                                                                                                                                                                                                                                                                                                               | CLIENT         PROJECT MANAGEMENT & CONSTRUCTION         LEVEL 4, THE BOND, 30 HICKSON RD         MILLERS POINT, NSW 2000         CONSULTANTS         AECOM         MECHANICAL / ELECTRICAL / FIRE SERVICES         LEVEL 21, 420 GEORGE ST, SYDNEY         NSW 2000         STRUCTURAL SERVICES         LEVEL 5, 9 CASTLEREAGH ST, SYDNEY         NSW 2000 | CIVIL / TRAFFIC / FACADES<br>HYDER CONSULTING PTY LTD<br>ABN 76 104 485 289<br>LEVEL 5, 141 WALKER ST,<br>NORTH SYDNEY NSW 2060<br>AUSTRALIA<br>Tel: +61 (0)2 8907 9000<br>Fax: +61 (0)2 8907 9001<br>www.hyderconsulting.com<br>© Copyright reserved<br>PROJECT |
|                      | 0 10 20 30 40 50m<br>1:500                                                                                                                                                                                                                                                                                                                                                                                                                                                                                                                                                                                | A<br>REV | Image: State of the state o | <br>RobertBirdGroup         HASSELL +         POPULOUS         ARCHITECT         LEVEL 2, 88 CUMBERLAND STREET,         SYDNEY NSW 2000                                                                                                                                                                                                                     | SICEEP<br>DARLING HARB<br>PRIVATE PUBLI                                                                                                                                                                                                                          |