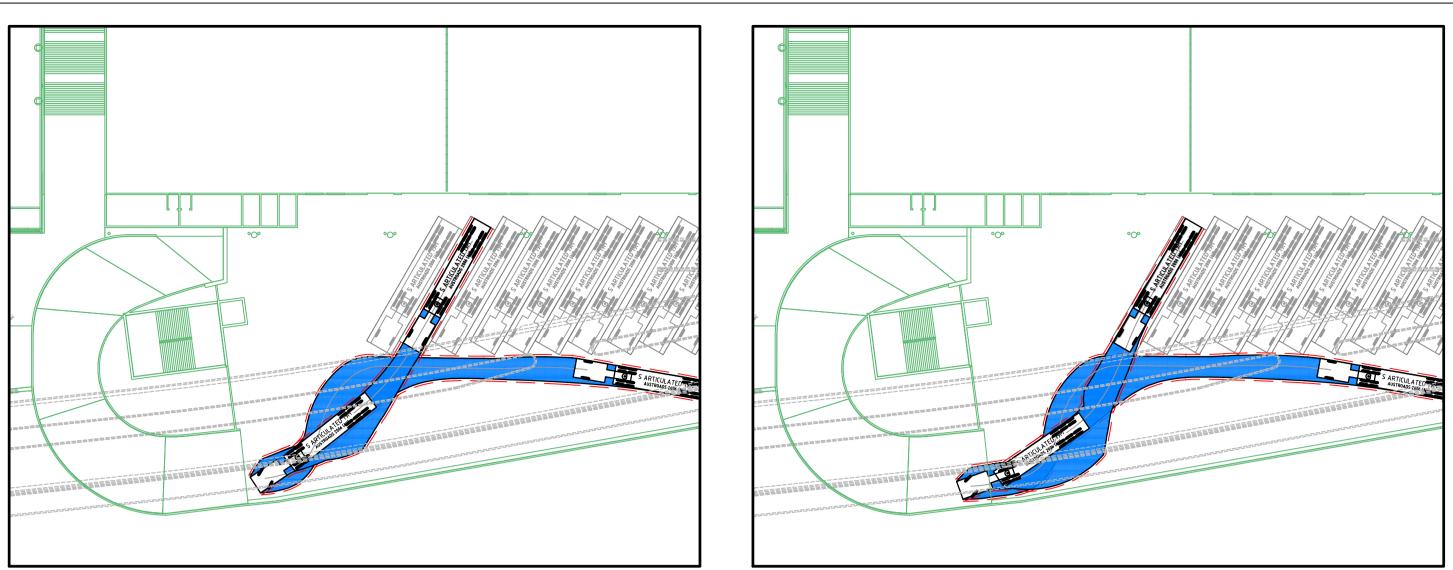

Date Plotted: 14 Mar 2013 - 02:18PM File Name: F:\AA004399\E-CAD\C-Civil\D-Final\A-PPP\PP-CI-1113-ICCExhibitionCentreLoadingDockRL21.5TurningPaths-Sheet4.dwg

<u>AUSTROADS 2006 19.0m SEMI – 14 IN @ 5km/hr</u> 1:500

<u>AUSTROADS 2006 19.0m SEMI – 13 OUT @ 5km/hr</u> 1 : 500

<u>AUSTROADS 2006 19.0m SEMI – 14 OUT @ 5km/hr</u> 1 : 500

Original Sheet Size A1 - 841 x 594mm

A