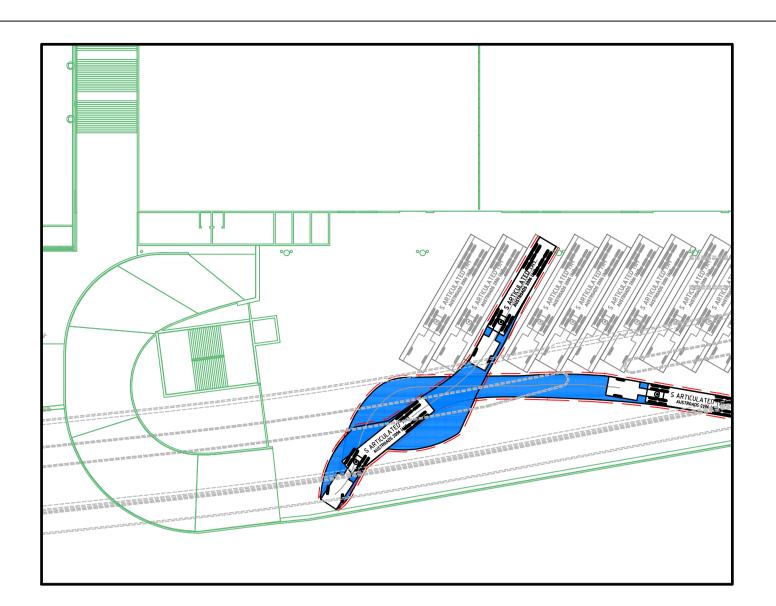

<u>AUSTROADS 2006 19.0m SEMI – 12 OUT @ 5km/hr</u> 1 : 500

| DARLING HARBOUR LIVE |                                                                                                                                                                                                                                                                                                                                                                                                                                                                                                                                                                                                           |          |