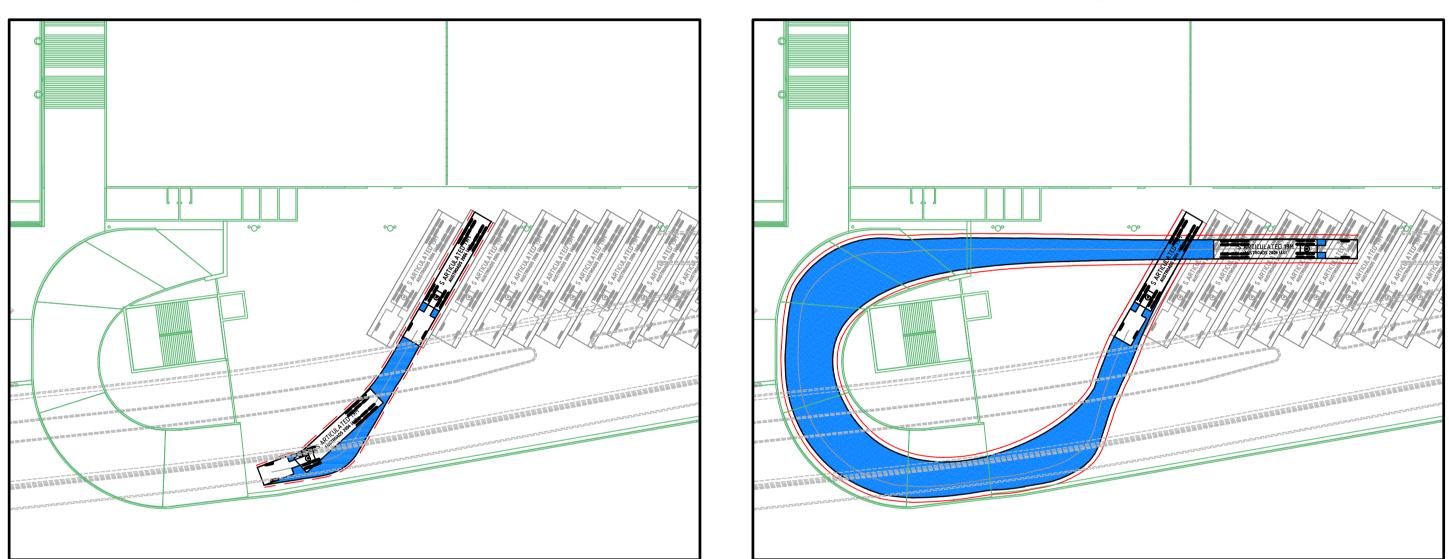

<u>AUSTROADS 2006 19.0m SEMI – 13 OUT @ 5km/hr</u> 1 : 500

<u>AUSTROADS 2006 19.0m SEMI – 14 OUT @ 5km/hr</u> 1 : 500

Original Sheet Size A1 - 841 x 594mm

A