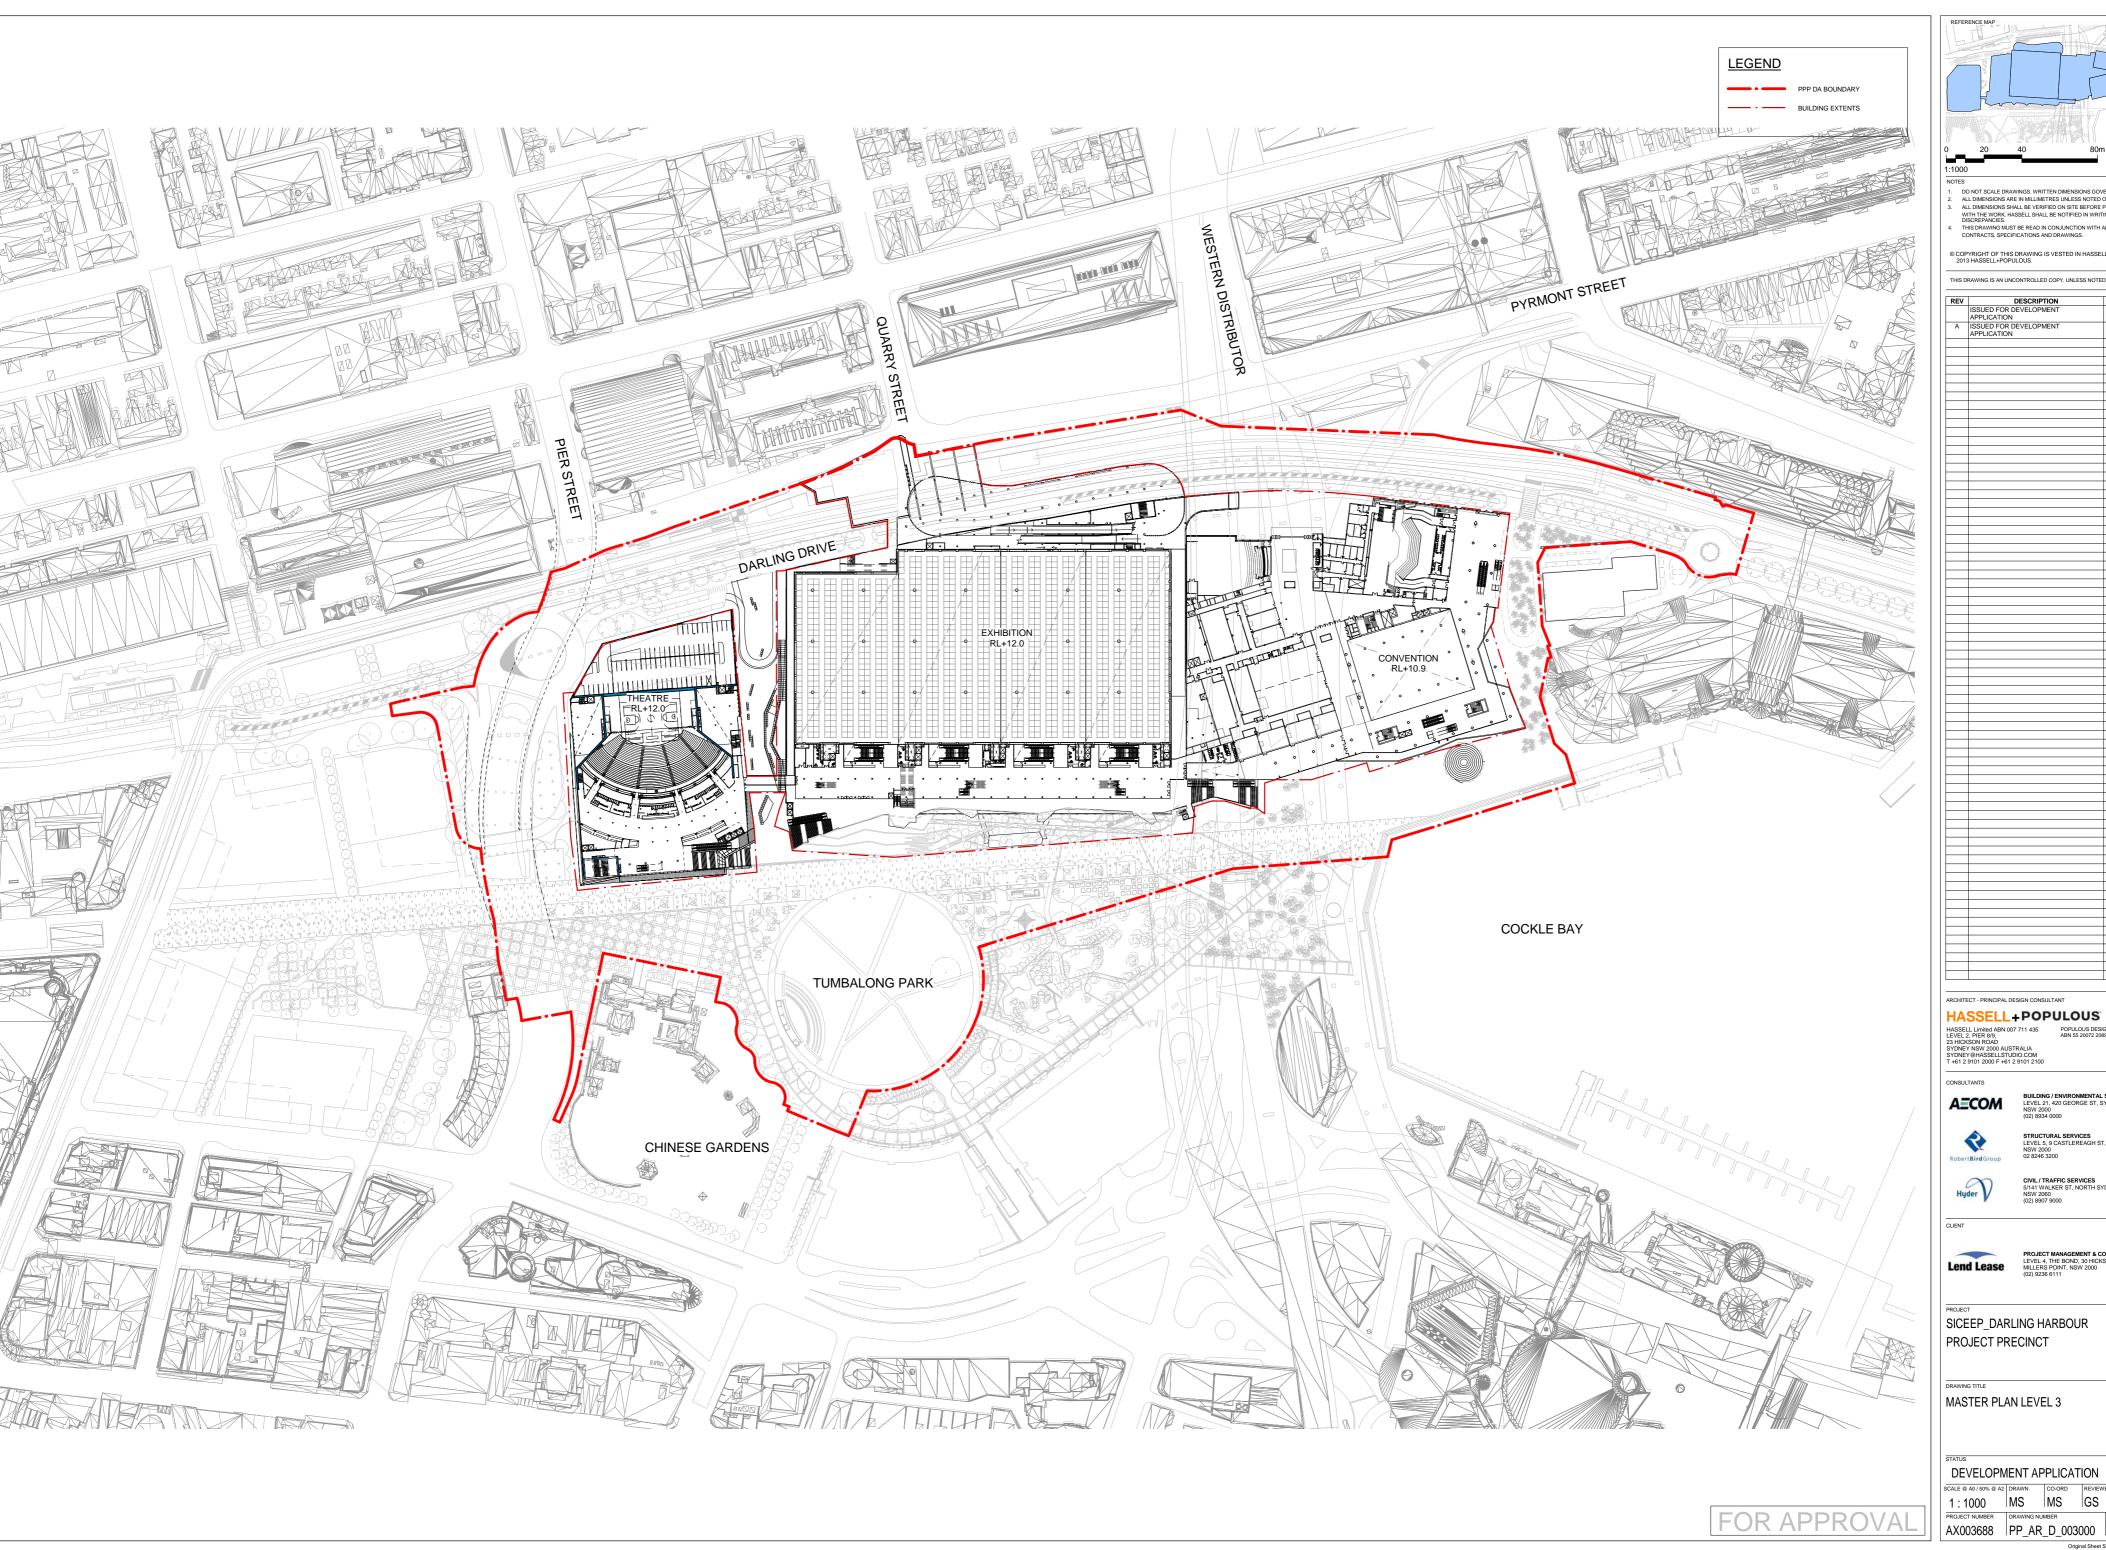

HASSELL Limited ABN 007 711 435 LEVEL 2, PIER 8/9, 23 HICKSON ROAD SYDNEY NSW 2000 AUSTRALIA SYDNEY HASSELLSTUDIO COM T +61 2 9101 2000 F +61 2 9101 2100

SICEEP\_DARLING HARBOUR
PROJECT PRECINCT

MASTER PLAN LEVEL 3

DEVELOPMENT APPLICATION

SCALE @ A0/50% @ A2 DRAWN CO-ORD REVIEWED APPROVED SOLUTION OF CO-ORD CO-ORD REVIEWED APPROVED SOLUTION OF CO-ORD CO-ORD REVIEWED APPROVED SOLUTION OF CO-ORD CO-OR AX003688 | PP\_AR\_D\_003000 | A