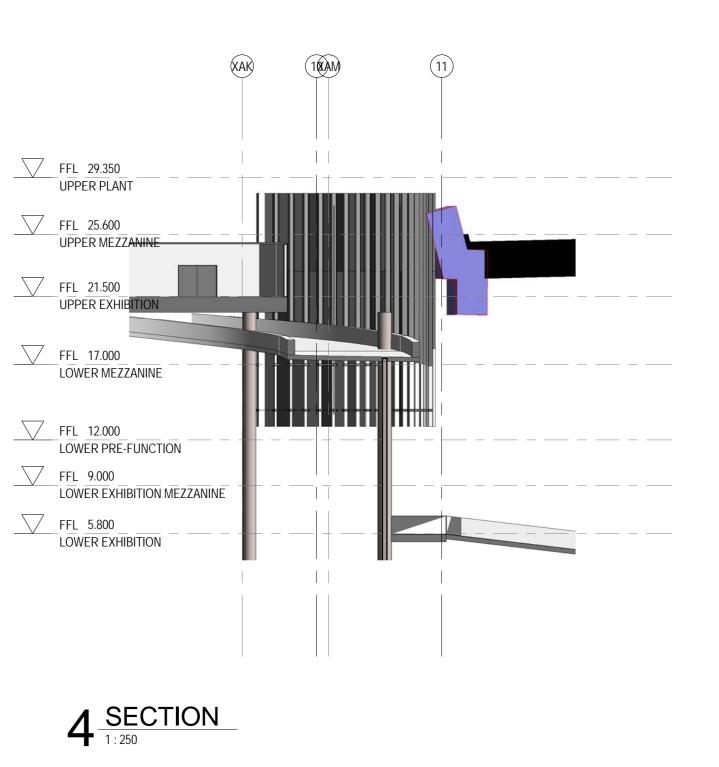

1. DO NOT SCALE DRAWINGS. WRITTEN DIMENSIONS GOVERN. 2. ALL DIMENSIONS ARE IN MILLIMETRES UNLESS NOTED OTHERWISE. 3. ALL DIMENSIONS SHALL BE VERIFIED ON SITE BEFORE PROCEEDING WITH THE WORK. HASSELL SHALL BE NOTIFIED IN WRITING OF ANY DISCREPANCIES. THIS DRAWING MUST BE READ IN CONJUNCTION WITH ALL RELEVANT CONTRACTS, SPECIFICATIONS AND DRAWINGS. © COPYRIGHT OF THIS DRAWING IS VESTED IN HASSELL+POPULOUS. 2013 HASSELL+POPULOUS. THIS DRAWING IS AN UNCONTROLLED COPY. UNLESS NOTED OTHERWISE. REV DE A ISSUE FOR DA B ISSUED FOR DA ARCHITECT - PRINCIPAL DESIGN CONSULTANT POPULOUS DESIGN PTY LTD ABN 55 20072 20891 20993 HASSELL Limited ABN 007 711 435 LEVEL 2, PIER 8/9, 23 HICKSON ROAD SYDNEY NSW 2000 AUSTRALIA SYDNEY@HASSELLSTUDIO.COM T +61 2 9101 2000 F +61 2 9101 2100 CONSULTANTS BUILDING / ENVIRONMENTAL SERVICES LEVEL 21, 420 GEORGE ST, SYDNEY NSW 2000 (02) 8934 0000 STRUCTURAL SERVICES
LEVEL 5, 9 CASTLEREAGH ST, SYDNEY
NSW 2000 02 8246 3200 Robert Bird Group CIVIL / TRAFFIC SERVICES 5/141 WALKER ST, NORTH SYDNEY NSW 2060 (02) 8907 9000 PROJECT MANAGEMENT & CONSTRUCTION LEVEL 4, THE BOND, 30 HICKSON RD MILLERS POINT, NSW 2000 (02) 9236 6111 SICEEP\_DARLING HARBOUR ICC EXHIBITION CENTRE PLANS & SECTIONS - NORTH CANOPY DISTRIBUTOR CONFILCT 1