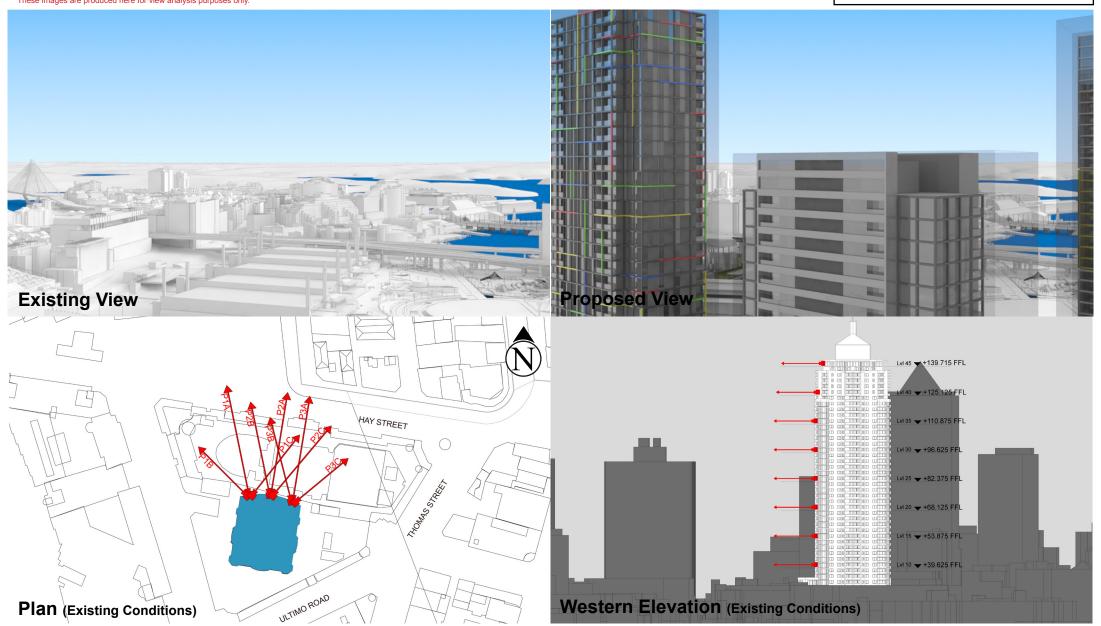

Position: P3B

Level: 30

RL: 98.225 (Camera Height)

Illustrative designs of built forms in the Haymarket precinct do not form part of this development application (and will be the subject of separate development assessment processes) and is shown for information and broader

These images are produced here for view analysis purposes only.

**LEGEND:** 116 Key Building ■ View Direction (50mm Camera) Building envelope in the **Haymarket Precinct** (Subject of this DA)

Position: P3B