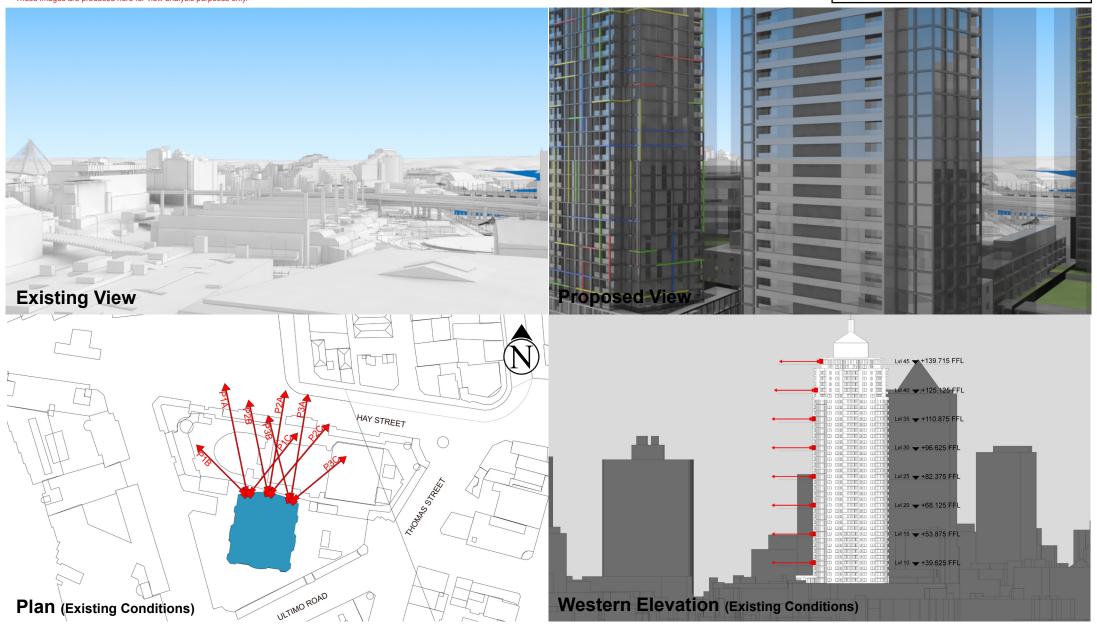

These images are produced here for view analysis purposes only.

**LEGEND:** 119 Key Building View Direction (50mm Camera) Building envelope in the **Haymarket Precinct** (Subject of this DA)

Position: P3B

Level: 10

RL: 41.225 (Camera Height)

Illustrative designs of built forms in the Haymarket precinct do not form part of this development application (and will be the subject of separate development assessment processes) and is shown for information and broader