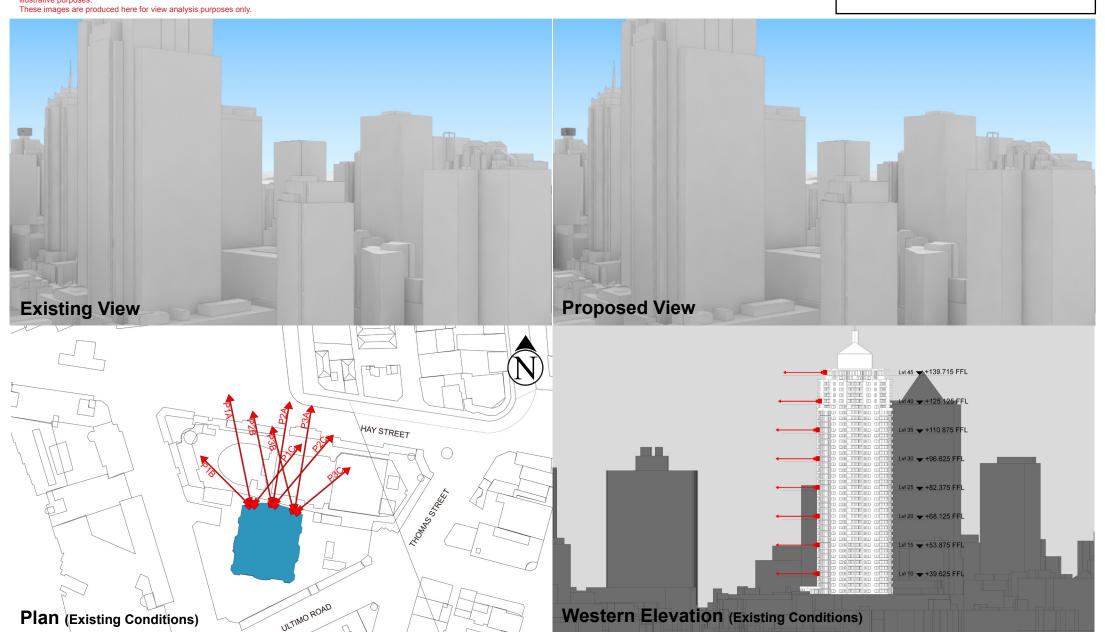

Position: P3B

Level: 30

RL: 98.225 (Camera Height)

Illustrative designs of built forms in the Haymarket precinct do not form part of this development application (and will be the subject of separate development assessment processes) and is shown for information and broader

These images are produced here for view analysis purposes only.

**LEGEND:** 116 Key Building ■ View Direction (50mm Camera) Building envelope in the **Haymarket Precinct** (Subject of this DA)

Position: P3B