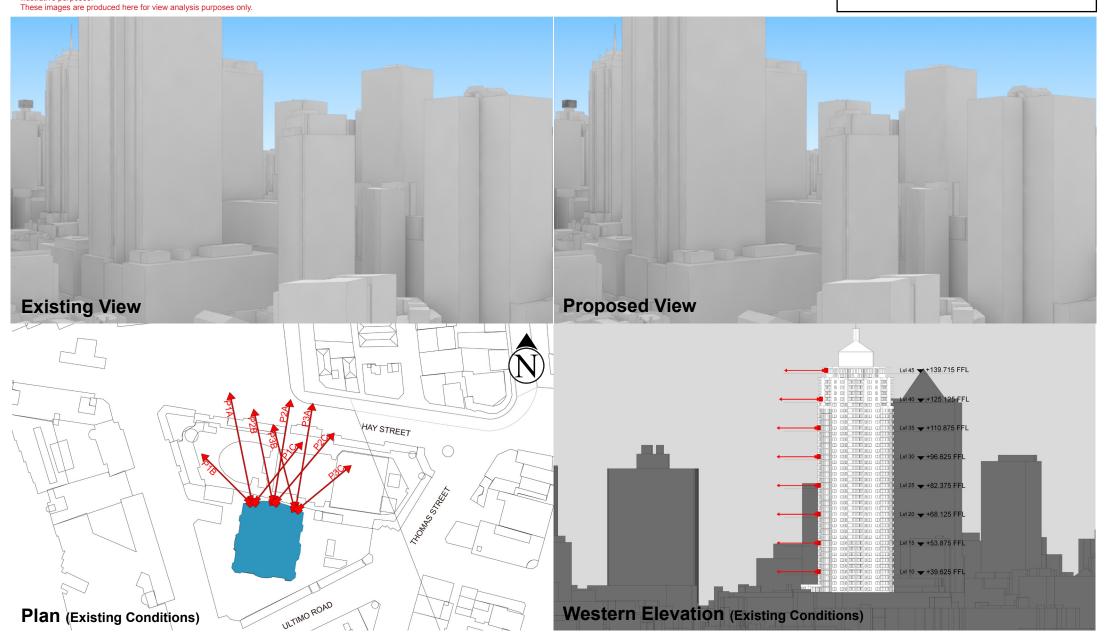

**LEGEND:** 117 Key Building ■ View Direction (50mm Camera) Building envelope in the **Haymarket Precinct** (Subject of this DA)

Position: P3B

Level: 20

RL: 69.725 (Camera Height)

Illustrative designs of built forms in the Haymarket precinct do not form part of this development application (and will be the subject of separate development assessment processes) and is shown for information and broader

**LEGEND:** 118 Key Building ■ View Direction (50mm Camera) Building envelope in the **Haymarket Precinct** (Subject of this DA)

Position: P3B

Level: 15

RL: 55.475 (Camera Height)

Illustrative designs of built forms in the Haymarket precinct do not form part of this development application (and will be the subject of separate development assessment processes) and is shown for information and broader