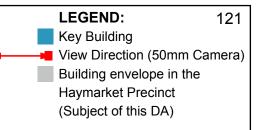

Position: P3C

Level: 40

RL: 126.725 (Camera Height)

FOR INFORMATION ONLY

Illiustrative designs of built forms in the Haymarket precinct do not form part of this development application (and will be the subject of separate development assessment processes) and is shown for information and broader illustrative purposes

LEGEND: 122

Key Building

View Direction (50mm Camera)

Building envelope in the

Haymarket Precinct

(Subject of this DA)

Position: P3C

Level: 35