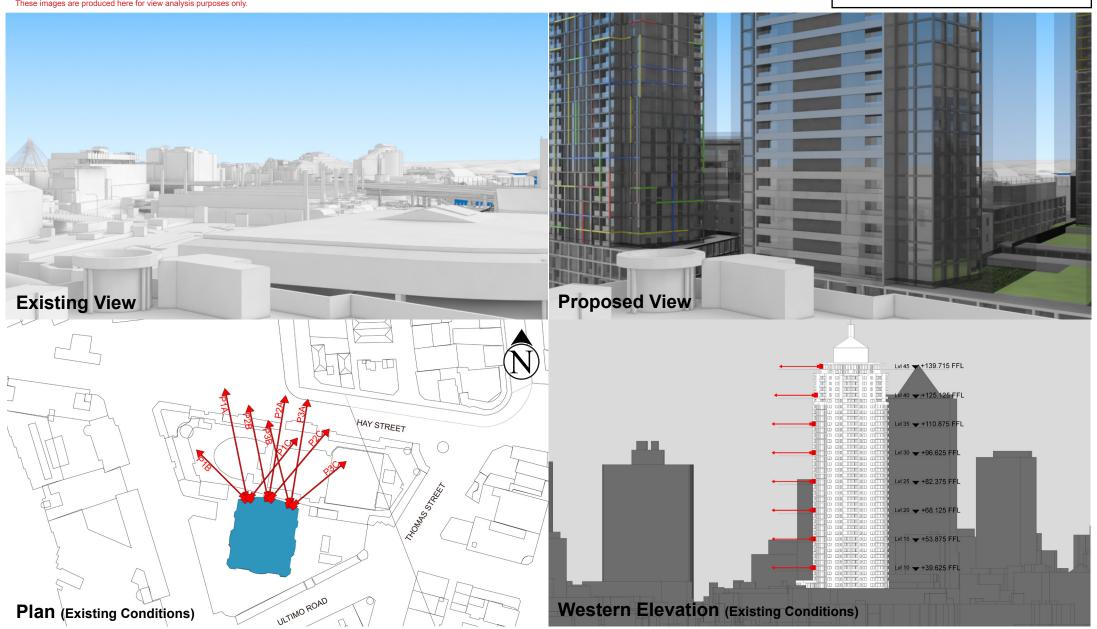

These images are produced here for view analysis purposes only.

**LEGEND:** 120 Key Building View Direction (50mm Camera) Building envelope in the **Haymarket Precinct** (Subject of this DA)

Position: P3C

Level: 45

RL: 140.975 (Camera Height)

FOR INFORMATION ONLY

Illustrative designs of built forms in the Haymarket precinct do not form part of this development application (and will be the subject of separate development assessment processes) and is shown for information and broader illustrative purposes.