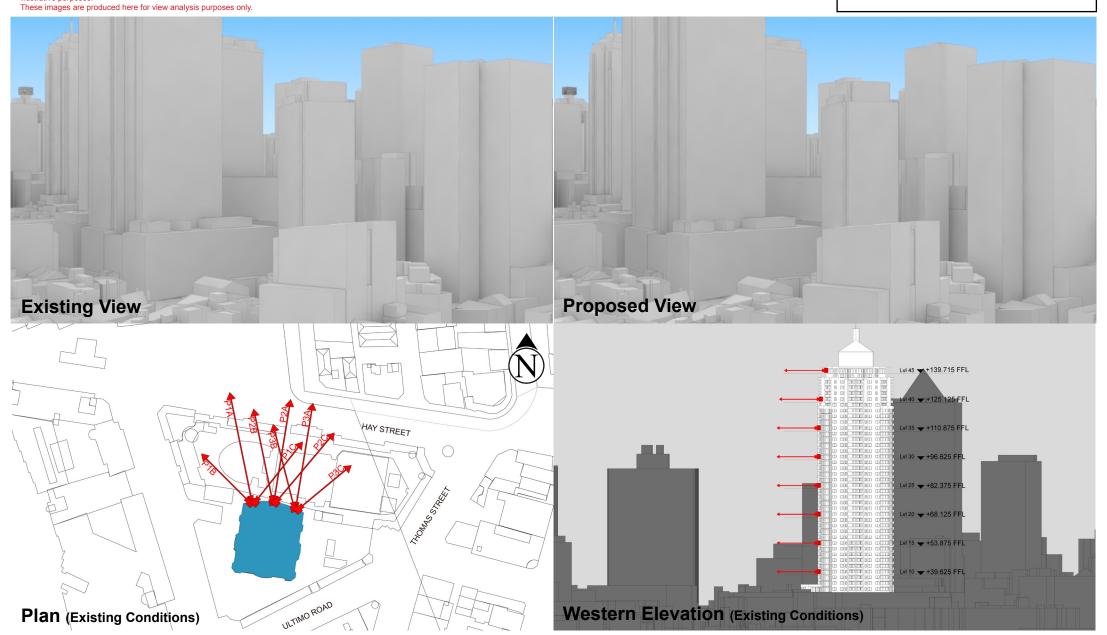

These images are produced here for view analysis purposes only.

**LEGEND:** 119 Key Building View Direction (50mm Camera) Building envelope in the **Haymarket Precinct** (Subject of this DA)

Position: P3B

Level: 10

RL: 41.225 (Camera Height)

Illustrative designs of built forms in the Haymarket precinct do not form part of this development application (and will be the subject of separate development assessment processes) and is shown for information and broader