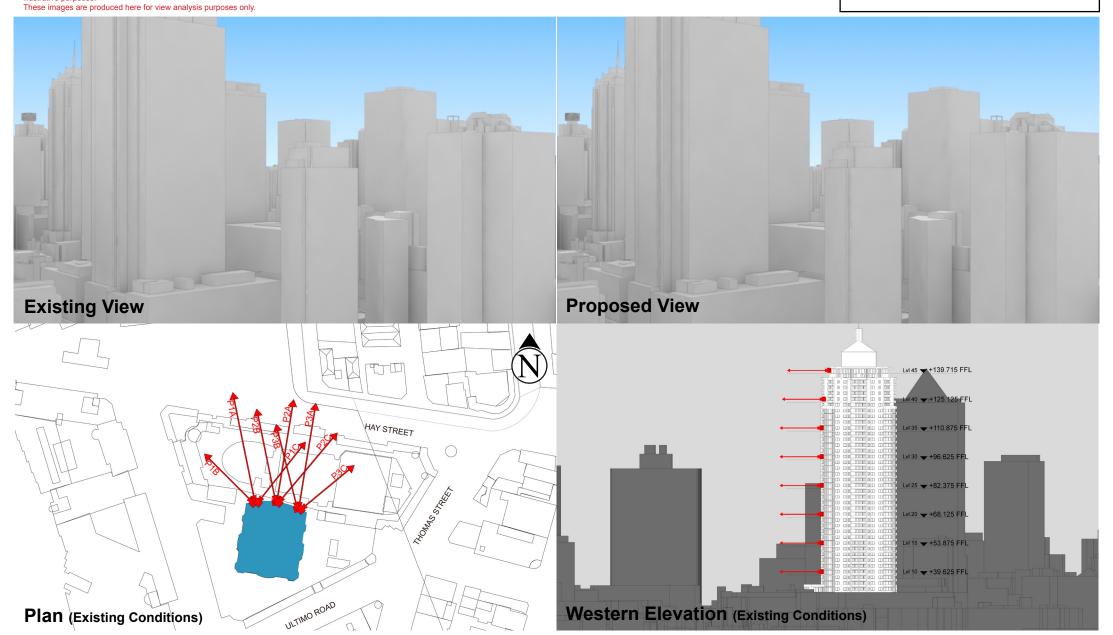

Level: 25

RL: 83.975 (Camera Height)

Illustrative designs of built forms in the Haymarket precinct do not form part of this development application (and will be the subject of separate development assessment processes) and is shown for information and broader

**LEGEND:** 117 Key Building ■ View Direction (50mm Camera) Building envelope in the **Haymarket Precinct** (Subject of this DA)

Position: P3B

Level: 20

RL: 69.725 (Camera Height)

Illustrative designs of built forms in the Haymarket precinct do not form part of this development application (and will be the subject of separate development assessment processes) and is shown for information and broader