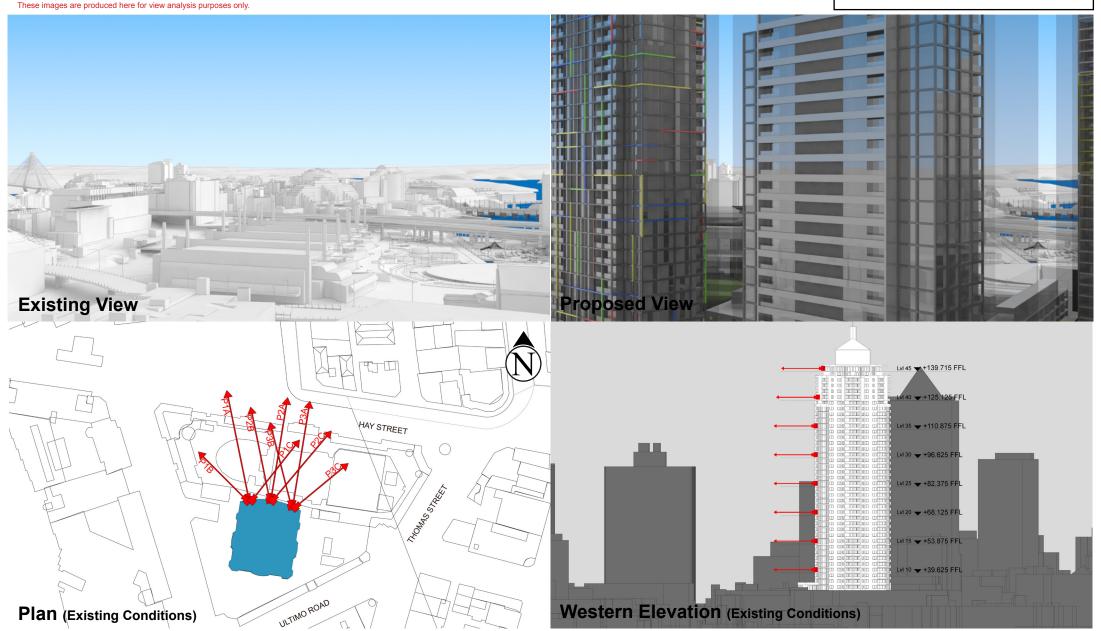

**LEGEND:** 117 Key Building ■ View Direction (50mm Camera) Building envelope in the **Haymarket Precinct** (Subject of this DA)

Position: P3B

Level: 20

RL: 69.725 (Camera Height)

Illustrative designs of built forms in the Haymarket precinct do not form part of this development application (and will be the subject of separate development assessment processes) and is shown for information and broader

**LEGEND:** 118 Key Building ■ View Direction (50mm Camera) Building envelope in the **Haymarket Precinct** (Subject of this DA)

Position: P3B

Level: 15

RL: 55.475 (Camera Height)

Illustrative designs of built forms in the Haymarket precinct do not form part of this development application (and will be the subject of separate development assessment processes) and is shown for information and broader