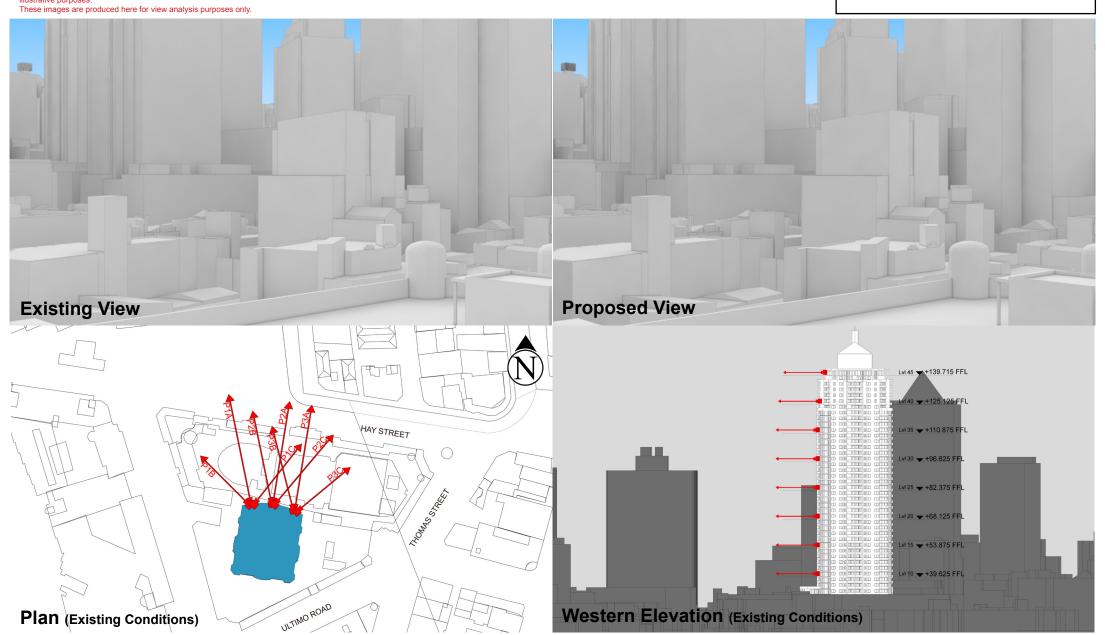

LEGEND: 123

Key Building

View Direction (50mm Camera)

Building envelope in the
Haymarket Precinct
(Subject of this DA)

Position: P3C

Level: 30

RL: 98.225 (Camera Height)

Illustrative designs of built forms in the Haymarket precinct do not form part of this development application (and will be the subject of separate development assessment processes) and is shown for information and broader

**LEGEND:** 124 Key Building ■ View Direction (50mm Camera) Building envelope in the **Haymarket Precinct** (Subject of this DA)

Position: P3C

Level: 25

RL: 83.975 (Camera Height)

Illustrative designs of built forms in the Haymarket precinct do not form part of this development application (and will be the subject of separate development assessment processes) and is shown for information and broader