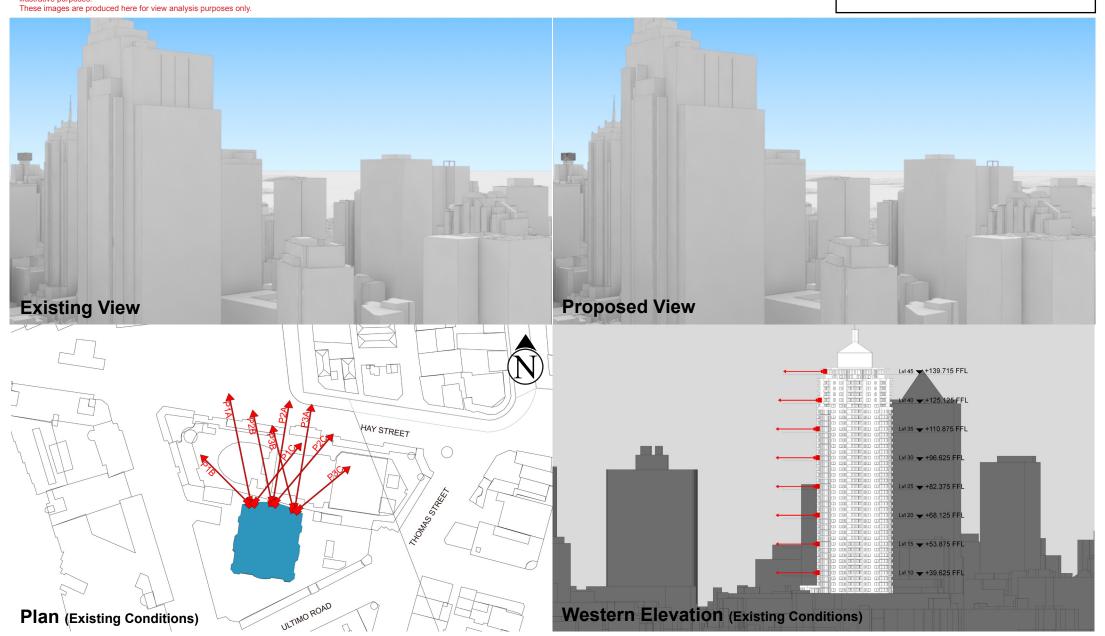

LEGEND: 122

Key Building

View Direction (50mm Camera)

Building envelope in the

Haymarket Precinct

(Subject of this DA)

Position: P3C

Level: 35

RL: 112.475 (Camera Height)

FOR INFORMATION ONLY

Illustrative designs of built forms in the Haymarket precinct do not form part of this development application (and will be the subject of separate development assessment processes) and is shown for information and broader illustrative purposes