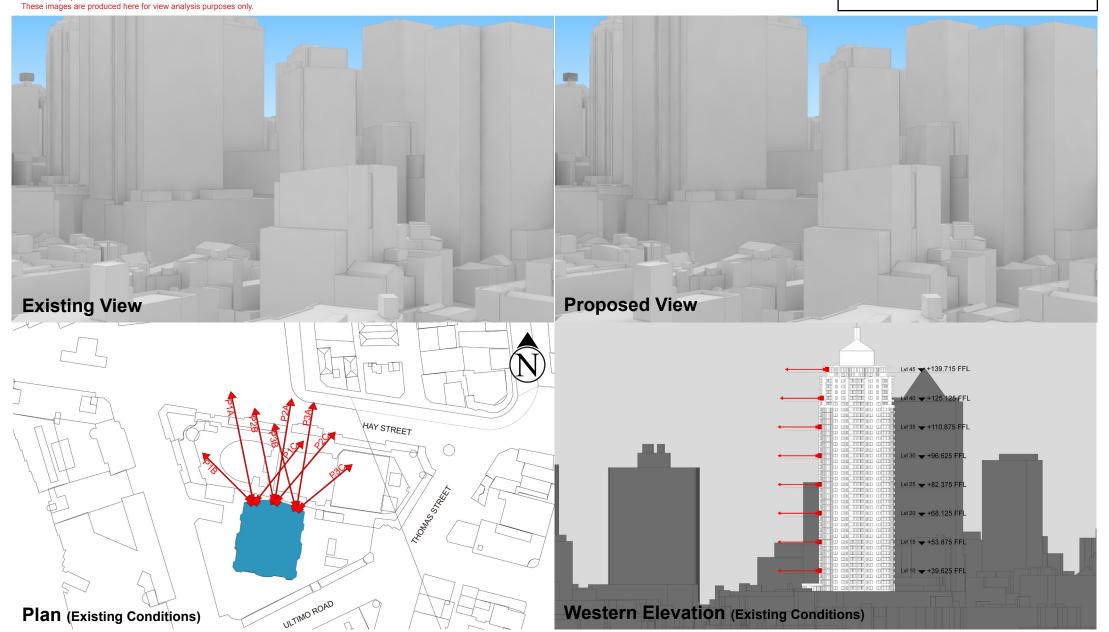

Level: 25

RL: 83.975 (Camera Height)

Illustrative designs of built forms in the Haymarket precinct do not form part of this development application (and will be the subject of separate development assessment processes) and is shown for information and broader

**LEGEND:** 117 Key Building ■ View Direction (50mm Camera) Building envelope in the **Haymarket Precinct** (Subject of this DA)

Position: P3B

Level: 20

RL: 69.725 (Camera Height)

Illustrative designs of built forms in the Haymarket precinct do not form part of this development application (and will be the subject of separate development assessment processes) and is shown for information and broader