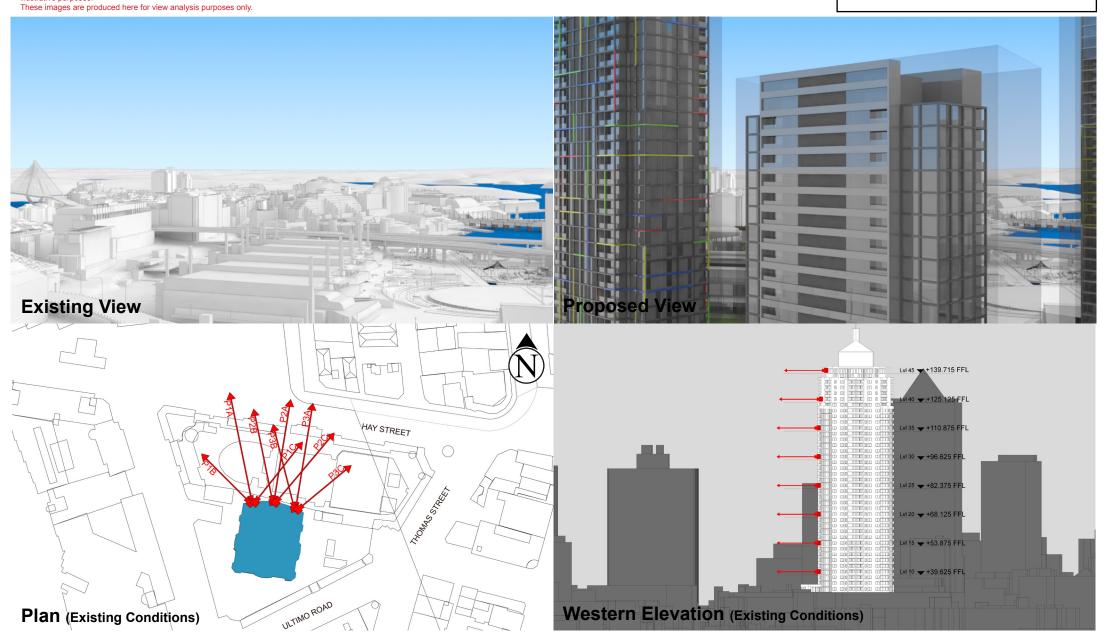

Level: 25

RL: 83.975 (Camera Height)

Illustrative designs of built forms in the Haymarket precinct do not form part of this development application (and will be the subject of separate development assessment processes) and is shown for information and broader

**LEGEND:** 117 Key Building ■ View Direction (50mm Camera) Building envelope in the **Haymarket Precinct** (Subject of this DA)

Position: P3B

Level: 20

RL: 69.725 (Camera Height)

Illustrative designs of built forms in the Haymarket precinct do not form part of this development application (and will be the subject of separate development assessment processes) and is shown for information and broader