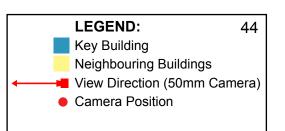

## **Oaks Goldsbrough Apartments**

Position: P3B

Level: 06

RL: 29.720 (Camera Height)

FOR INFORMATION ONLY Illustrative designs of built forms in the Haymarket precinct do not form part of this development application (and will be the subject of separate development assessment processes) and is shown for information and broader illustrative purposes.