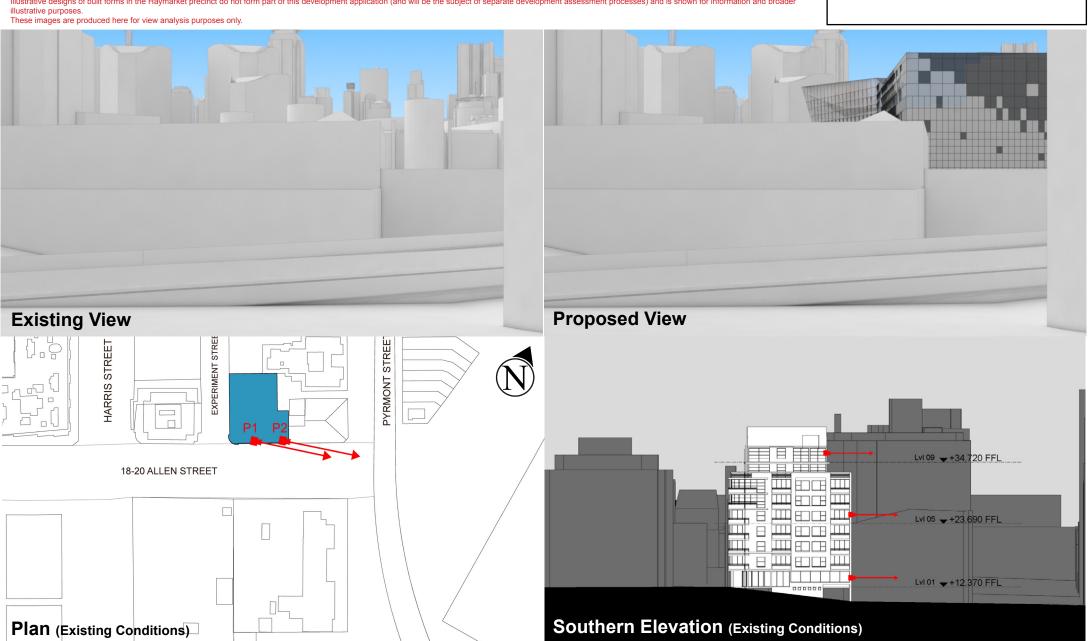

## **18-20 Allen Street**

Position: P2

Level: 01

RL: 13.970 (Camera Height)

FOR INFORMATION ONLY Illustrative designs of built forms in the Haymarket precinct do not form part of this development application (and will be the subject of separate development assessment processes) and is shown for information and broader illustrative purposes.

LEGEND: 26 Key Building View Direction (50mm Camera)

## No.18-20 ALLEN ST., PYRMONT

|    |                                                                                                                          | COPYRIGHT © RYGATE & COMPANY PTY. LIMITED 2013.<br>NO PART OF THIS PLAN MAY BE REPRODUCED,<br>COMMUNICATED, STORED IN A RETRIEVAL SYSTEM OR<br>TRANSMITTED IN ANY FORM WITHOUT THE WRITTEN<br>PERMISSION OF THE COPYRIGHT OWNER EXCEPT AS<br>PERMITTED BY THE COPYRIGHT OWNER EXCEPT AS<br>DOWNLOADING, ELECTRONIC STORAGE, DISPLAY, PRINT,<br>COPY, REPRODUCTION OR COMMUNICATION OF THIS SURVEY<br>SHOULD CONTAIN NO ALTERATION OR ADDITION TO THE<br>ORIGINAL SURVEY. | REDUCTION RATIO 1:100 @ A3 |                                                                                                                                                                                                                           | Rygate & Comp<br>Pty Limited<br>P.W. Rygate & | P +61 2                  | Sydney NSW 2000<br>• +61 2 9262 6800                     |                 |                                                        |          |                  |              |  |
|----|--------------------------------------------------------------------------------------------------------------------------|--------------------------------------------------------------------------------------------------------------------------------------------------------------------------------------------------------------------------------------------------------------------------------------------------------------------------------------------------------------------------------------------------------------------------------------------------------------------------|----------------------------|---------------------------------------------------------------------------------------------------------------------------------------------------------------------------------------------------------------------------|-----------------------------------------------|--------------------------|----------------------------------------------------------|-----------------|--------------------------------------------------------|----------|------------------|--------------|--|
| _  |                                                                                                                          |                                                                                                                                                                                                                                                                                                                                                                                                                                                                          |                            | ABN 61001204 897<br>SURVEYING SINCE 1983<br>SUBDIVISION   STRATA PLANS   STRATUM SUBDIVISION   LEASE<br>SUBDIVISION   STRATA PLANS   STRATUM SUBDIVISION   LEASE<br>SURVEYS   SU MODELLING   RACECOURSE DESIGN   PROJECTI |                                               | 897 e survey<br>w rygate | yors@rygate.com.au<br>e.com.au<br>IGRAPHIC SURVEYS   GPS | DARLING HARBOUR | SHOWING M.G.A. & A.H.D.<br>VALUES FOR CAMERA LOCATIONS |          |                  |              |  |
|    | 12/3/2013 SHEET LAYOUT AMENDED TO SINGLE PHOTO PER PAGE<br>18/2/2013 HARRIS STRTEET PROPERTY AND NOVOTEL LOCATIONS ADDED |                                                                                                                                                                                                                                                                                                                                                                                                                                                                          |                            | SURVEYOR                                                                                                                                                                                                                  | DRAWN                                         | CHECKED                  | APPROVED                                                 | L.G.A. SYDNEY   | REFERENCE No.<br>75706                                 | PLAN No. | DATE<br>7/2/2013 | SHEET No. 7  |  |
| ٧. | DATE AMENDMENTS                                                                                                          | UNIGINAL SURVET.                                                                                                                                                                                                                                                                                                                                                                                                                                                         |                            |                                                                                                                                                                                                                           |                                               |                          |                                                          |                 |                                                        |          | ,, 2, 2010       | OF 13 SHEETS |  |