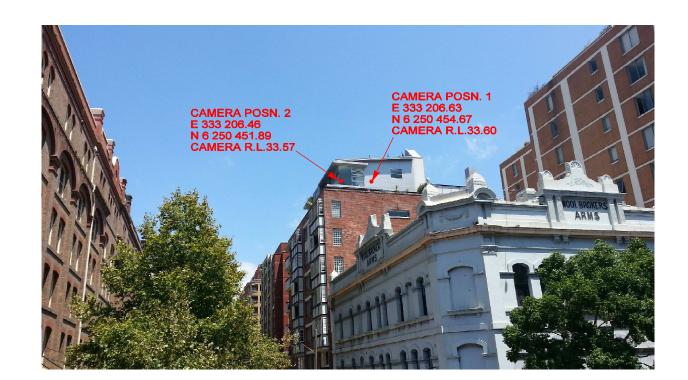

## **18-20 Allen Street**

Position: P2

Level: 01

RL: 13.970 (Camera Height)

FOR INFORMATION ONLY Illustrative designs of built forms in the Haymarket precinct do not form part of this development application (and will be the subject of separate development assessment processes) and is shown for information and broader illustrative purposes.

LEGEND: 26 Key Building View Direction (50mm Camera)

## No.18-20 ALLEN ST., PYRMONT

|    |                                                                                                                          | COPYRIGHT © RYGATE & COMPANY PTY. LIMITED 2013.<br>NO PART OF THIS PLAN MAY BE REPRODUCED,<br>COMMUNICATED, STORED IN A RETRIEVAL SYSTEM OR<br>TRANSMITTED IN ANY FORM WITHOUT THE WRITTEN<br>PERMISSION OF THE COPYRIGHT OWNER EXCEPT AS<br>PERMITTED BY THE COPYRIGHT OWNER EXCEPT AS<br>DOWNLOADING, ELECTRONIC STORAGE, DISPLAY, PRINT,<br>COPY, REPRODUCTION OR COMMUNICATION OF THIS SURVEY<br>SHOULD CONTAIN NO ALTERATION OR ADDITION TO THE<br>ORIGINAL SURVEY. | REDUCTION RATIO 1:100 @ A3 |                                                                                                                                                                                                                           | Rygate & Comp<br>Pty Limited<br>P.W. Rygate & | P +61 2                  | Sydney NSW 2000<br>• +61 2 9262 6800                     |                 |                                                        |          |                  |              |  |
|----|--------------------------------------------------------------------------------------------------------------------------|--------------------------------------------------------------------------------------------------------------------------------------------------------------------------------------------------------------------------------------------------------------------------------------------------------------------------------------------------------------------------------------------------------------------------------------------------------------------------|----------------------------|---------------------------------------------------------------------------------------------------------------------------------------------------------------------------------------------------------------------------|-----------------------------------------------|--------------------------|----------------------------------------------------------|-----------------|--------------------------------------------------------|----------|------------------|--------------|--|
| _  |                                                                                                                          |                                                                                                                                                                                                                                                                                                                                                                                                                                                                          |                            | ABN 61001204 897<br>SURVEYING SINCE 1983<br>SUBDIVISION   STRATA PLANS   STRATUM SUBDIVISION   LEASE<br>SUBDIVISION   STRATA PLANS   STRATUM SUBDIVISION   LEASE<br>SURVEYS   SU MODELLING   RACECOURSE DESIGN   PROJECTI |                                               | 897 e survey<br>w rygate | yors@rygate.com.au<br>e.com.au<br>IGRAPHIC SURVEYS   GPS | DARLING HARBOUR | SHOWING M.G.A. & A.H.D.<br>VALUES FOR CAMERA LOCATIONS |          |                  |              |  |
|    | 12/3/2013 SHEET LAYOUT AMENDED TO SINGLE PHOTO PER PAGE<br>18/2/2013 HARRIS STRTEET PROPERTY AND NOVOTEL LOCATIONS ADDED |                                                                                                                                                                                                                                                                                                                                                                                                                                                                          |                            | SURVEYOR                                                                                                                                                                                                                  | DRAWN                                         | CHECKED                  | APPROVED                                                 | L.G.A. SYDNEY   | REFERENCE No.<br>75706                                 | PLAN No. | DATE<br>7/2/2013 | SHEET No. 7  |  |
| ٧. | DATE AMENDMENTS                                                                                                          | UNIGINAL SURVET.                                                                                                                                                                                                                                                                                                                                                                                                                                                         |                            |                                                                                                                                                                                                                           |                                               |                          |                                                          |                 |                                                        |          | ,, 2, 2010       | OF 13 SHEETS |  |