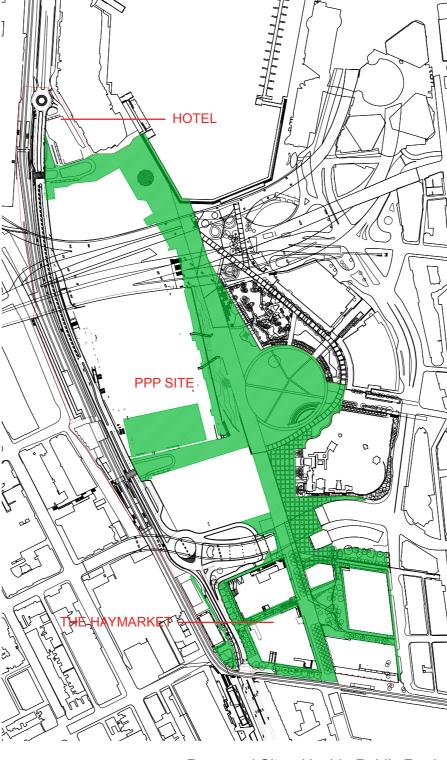

## Proposed Site - Usable Public Realm

Hotel: 0m2

PPP site: 55,200m2 The Haymarket: 16,200m2

TOTAL SICEEP PRECINCT: 71,400m2

#### NOTES:

\_'Usable public space' measurement excludes road verges, roundabouts, traffic islands and back of house areas.

\_The folded landscape is included in the measurement as although some areas are too steep to be physically accessed, it play an important role in generating the experience of space for the occupiable ramps, paths, balconies, and decks that traverse this landscape.

\_The 5000m2 event deck is included in the measurement as it contains is an important pedestrian connection through the site. The whole of the event deck is publicly accessible outside of event

FOR INFORMATION