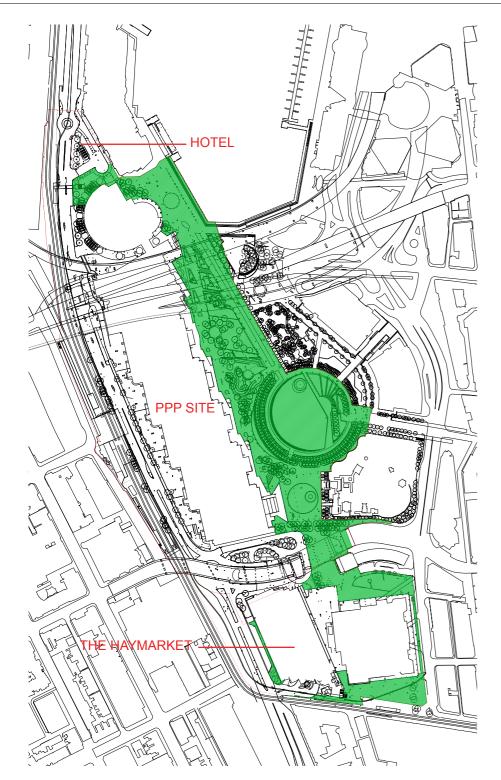

JC DG DG AB

SK\_PP\_LA\_2061 A

1:500

AX3688

AX3688

SK\_PP\_LA\_2063 A

DRAFT DOCUMENT ISSUE FOR INFORMATION

PPP site: 49,000m2 The Haymarket: 8,800m2 TOTAL SICEEP PRECINCT: 58,750m2