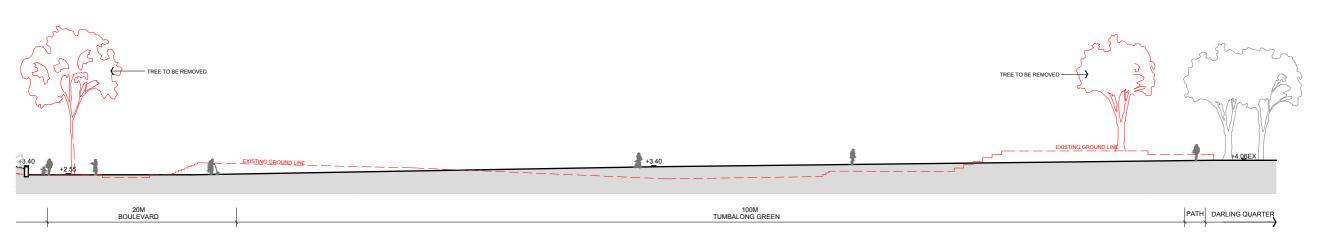

# **HASSELL**

SICEEP DARLING HARBOUR USEABLE PUBLIC REALM COMPARISON

DEVELOPMENT APPLICATION

SCALE @ A3 NTS JC DG DG AB AX3688 SK PP LA 2064 A

Section: Tumbalong Green Level Changes

FOR INFORMATION

Plan: Tumbalong Green Change in Configuration

### DARLING HARBOUR LIVE

**HASSELL** 

SICEEP DARLING HARBOUR DEVELOPMENT APPLICATION SCALE @ A3

1:1000 JC DG DG AB AX3688 SK\_PP\_LA\_2066 A

TUMBALONG GREEN CHANGES

21/06/2013

AX3688

SK\_PP\_LA\_2023 B