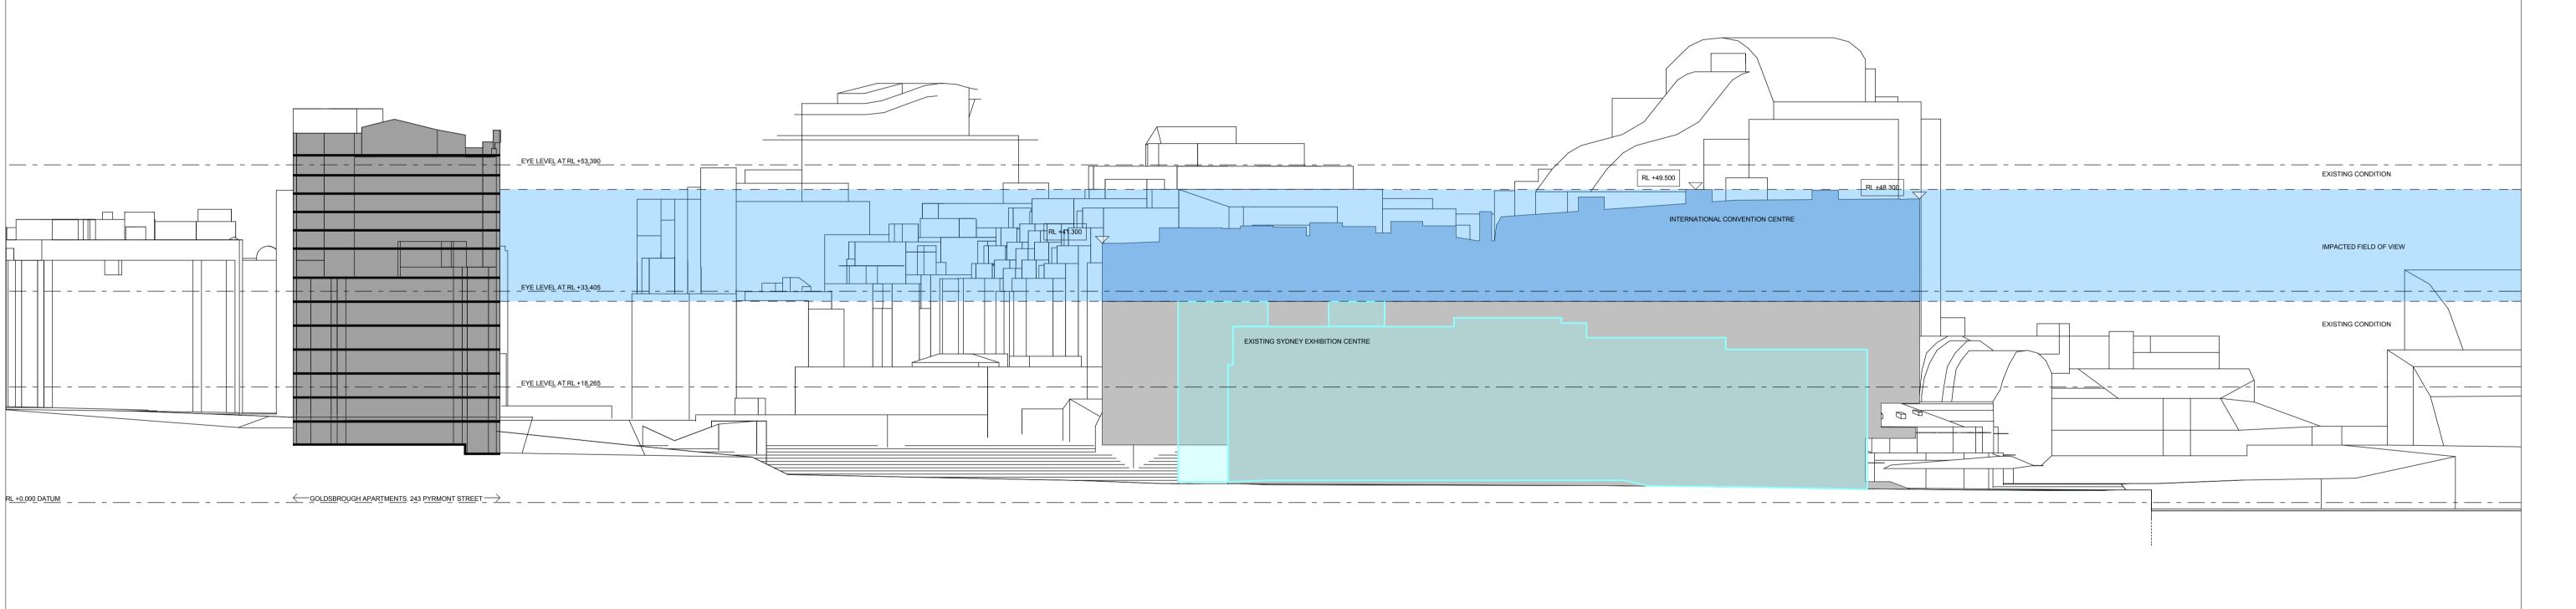

## VIEW IMPACT ANALYSIS. GOLDSBROUGH - ELEVATION

DRAWING TITLE

EXISTING BUILDING PROFILE

LEGEND

1:500

\_EYE LEVEL AT RL +53,390\_\_\_\_\_

\_EYE LEVEL AT RL +33,405

\_EYE LEVEL AT RL +18,265

#### SCALE @ A1 DRAWN REVIEWED APPROVED CO-ORD 1:500 PROJECT NUMBER DRAWING NUMBER REV PP\_AR\_2021 A 3688

STATUS DEVELOPMENT APPLICATION

VIEW IMPACT ANALYSIS. GOLDSBROUGH - SECTION AA

DRAWING TITLE