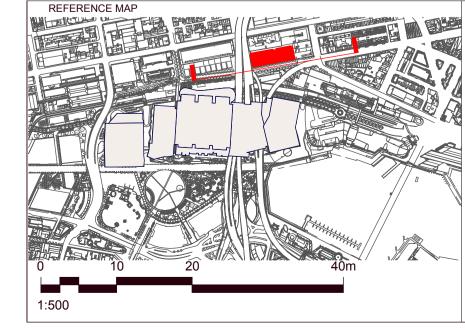

# THESE VIEW IMPACT ANALYSIS DRAWINGS ARE TO BE READ IN CONJUNCTION WITH THE VIEW ANALYSIS REPORT. THE FIELD OF VIEW DOES NOT TAKE INTO ACCOUNT ANY RL'S OF TALLER BUILDINGS BEYOND THE SITE OR REFERENCE BUILDINGS. THE BUILDING ENVELOPE REPRESENTS THE MAXIMUM EXTERNAL ENVELOPE AS SUBMITTED IN THE PARAMETER PLANS. NOTES

## VIEW IMPACT ANALYSIS. GOLDSBROUGH - ELEVATION

DRAWING TITLE

EXISTING BUILDING PROFILE

LEGEND

1:500

\_EYE LEVEL AT RL +53,390\_\_\_\_\_

\_EYE LEVEL AT RL +33,405

\_EYE LEVEL AT RL +18,265