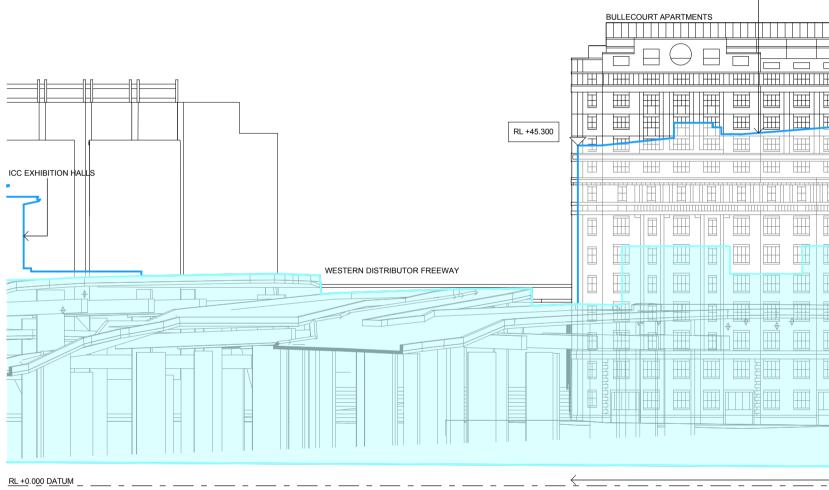

# THESE VIEW IMPACT ANALYSIS DRAWINGS ARE TO BE READ IN CONJUNCTION WITH THE VIEW ANALYSIS REPORT. THE FIELD OF VIEW DOES NOT TAKE INTO ACCOUNT ANY RL'S OF TALLER BUILDINGS BEYOND THE SITE OR REFERENCE BUILDINGS. THE BUILDING ENVELOPE REPRESENTS THE MAXIMUM EXTERNAL ENVELOPE AS SUBMITTED IN THE PARAMETER PLANS. NOTES

## VIEW IMPACT ANALYSIS. GOLDSBROUGH - ELEVATION

DRAWING TITLE

EXISTING BUILDING PROFILE

LEGEND

1:500

\_EYE LEVEL AT RL +53,390\_\_\_\_\_

\_EYE LEVEL AT RL +33,405

\_EYE LEVEL AT RL +18,265