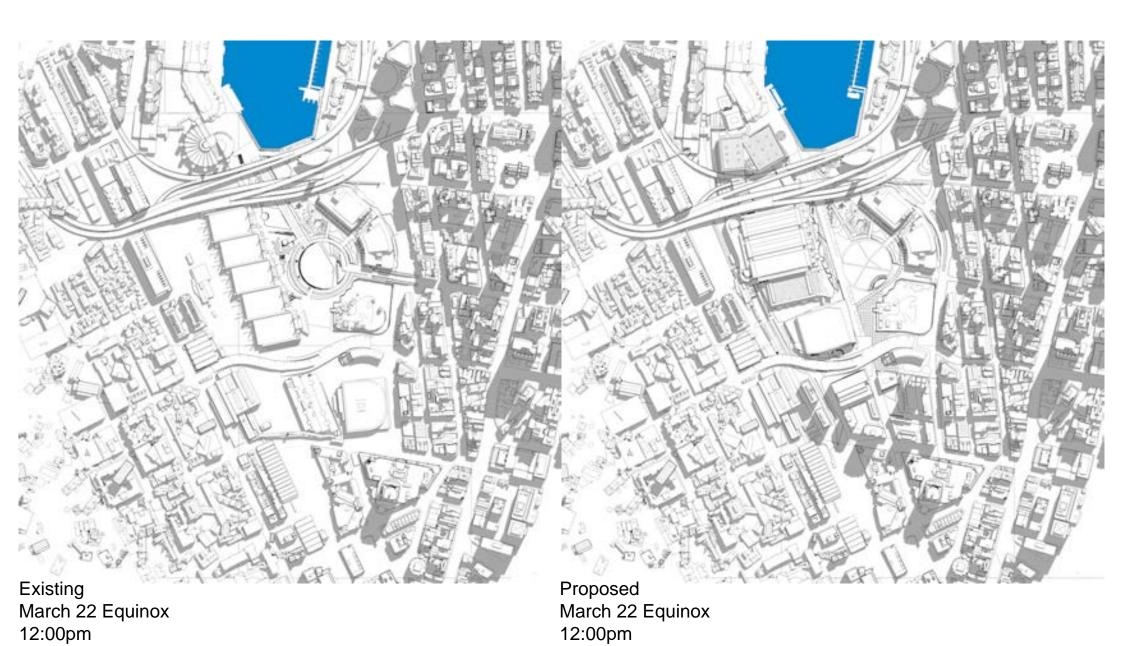

#### Includes shadows for Hotel, PPP and Southern Precinct (Proposed Building Envelopes)

December 21 Summer 12:00pm

Proposed
December 21 Summer
12:00pm

Includes shadows for Hotel, PPP and Southern Precinct (Proposed Building Envelopes)