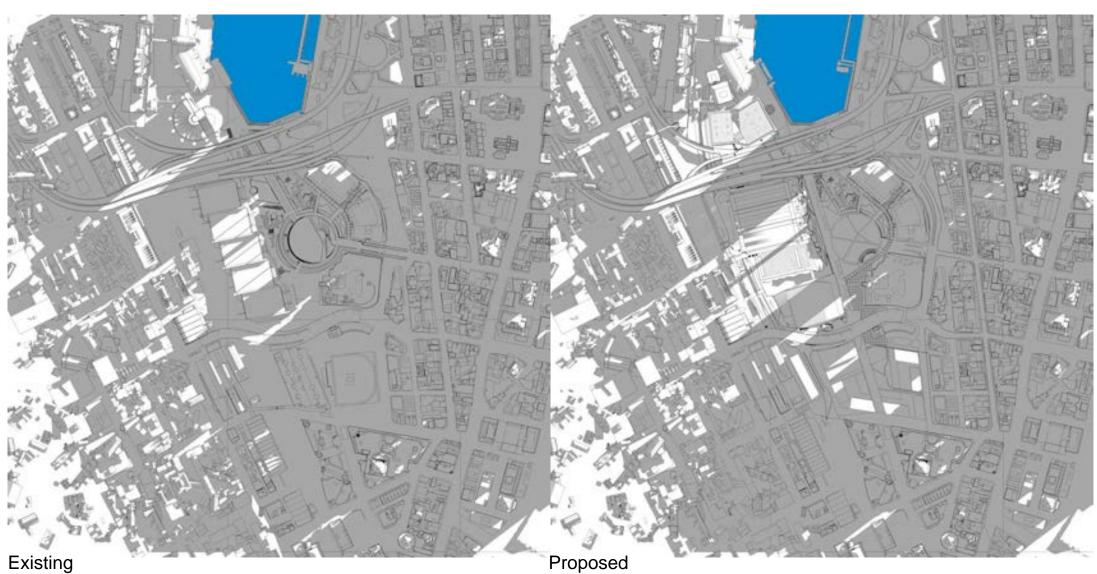

Includes shadows for Hotel, PPP and Southern Precinct (Proposed Building Envelopes)

Includes shadows for Hotel, PPP and Southern Precinct (Proposed Building Envelopes)

Includes shadows for Hotel, PPP and Southern Precinct (Proposed Building Envelopes)