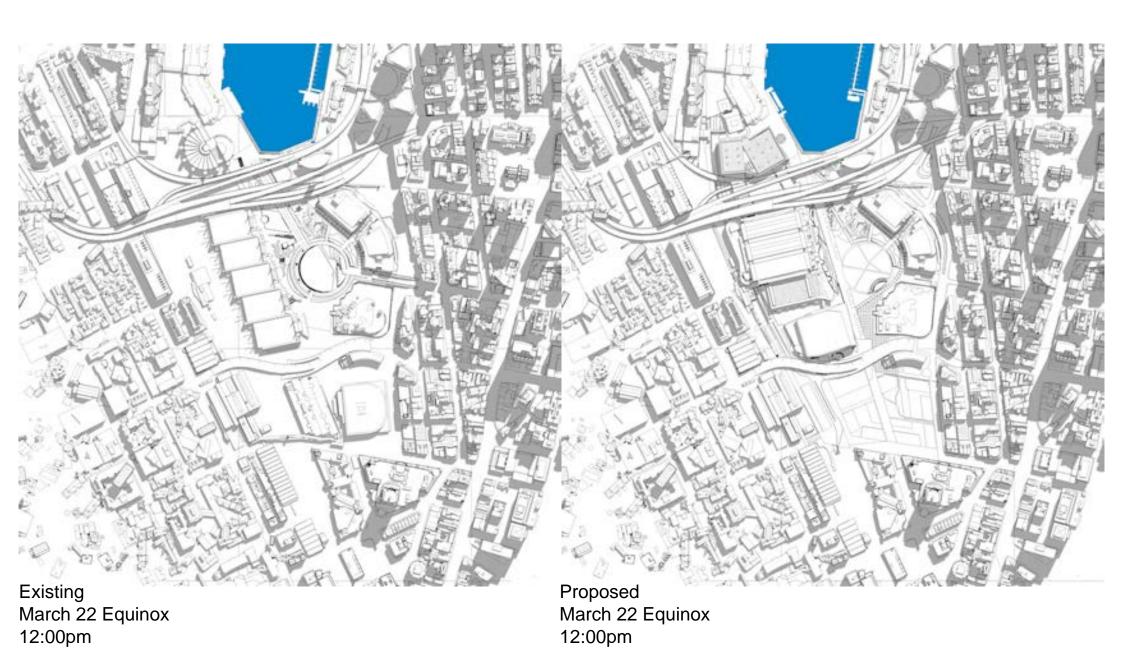

#### Includes shadows for Hotel, PPP and Southern Precinct (Proposed Building Envelopes)

December 21 Summer 12:00pm

Proposed
December 21 Summer
12:00pm

Includes shadows for Hotel, PPP and Southern Precinct (Proposed Building Envelopes)