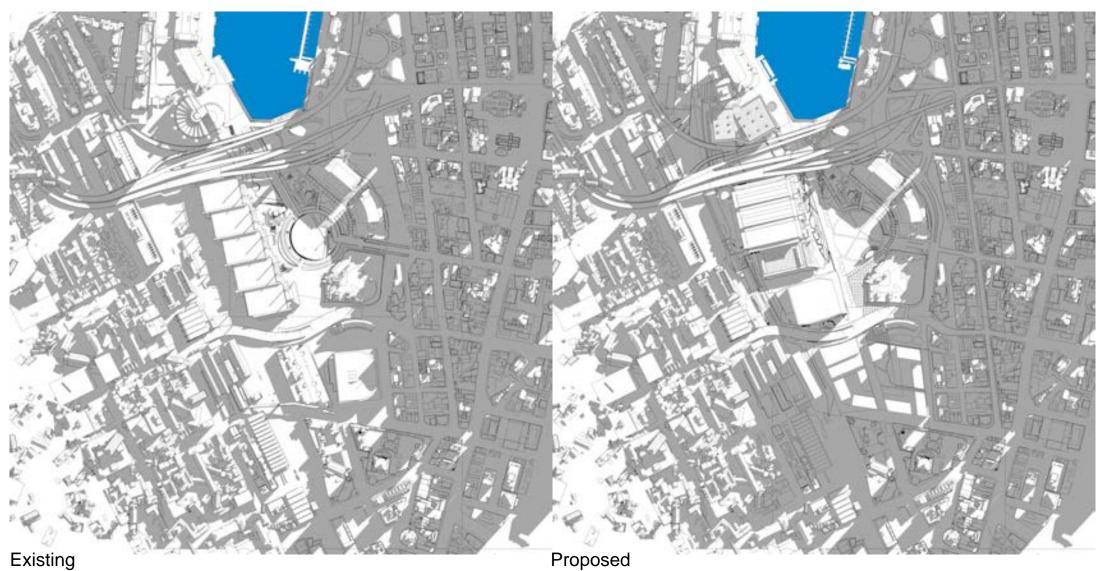

December 21 Summer 3:00pm

December 21 Summer 3:00pm

Includes shadows for Hotel, PPP and Southern Precinct (Proposed Building Envelopes)

June 21 Winter 9:00am

Proposed June 21 Winter 9:00am

Includes shadows for Hotel, PPP and Southern Precinct (Proposed Building Envelopes)

Existing
June 21 Winter
12:00pm

Proposed
June 21 Winter
12:00pm

Includes shadows for Hotel, PPP and Southern Precinct (Proposed Building Envelopes)