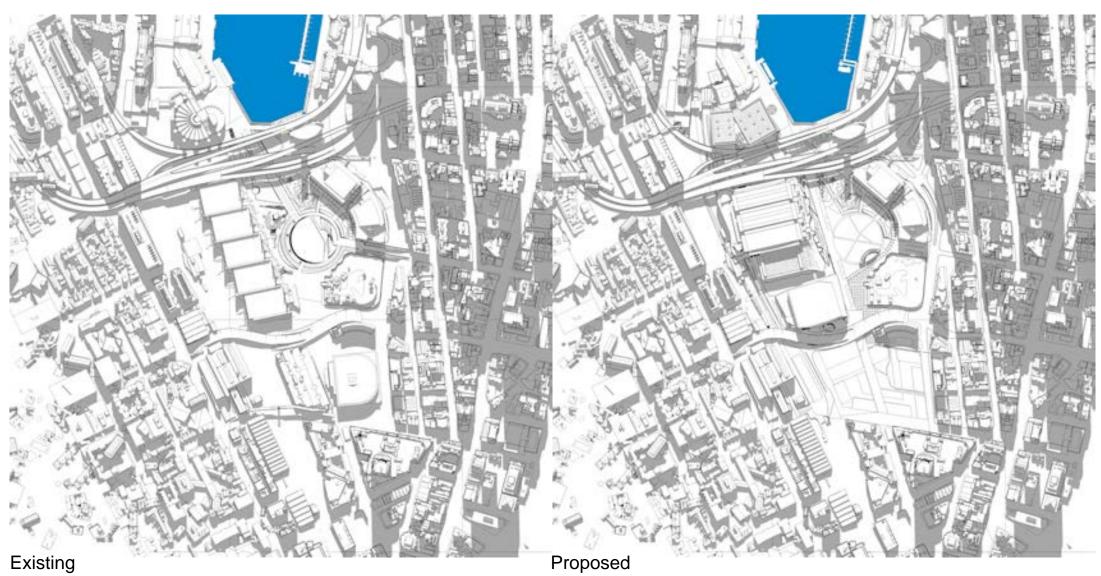

Includes shadows for Hotel, PPP and Southern Precinct (Proposed Building Envelopes)

Includes shadows for Hotel, PPP and Southern Precinct (Proposed Building Envelopes)

Includes shadows for Hotel, PPP and Southern Precinct (Proposed Building Envelopes)