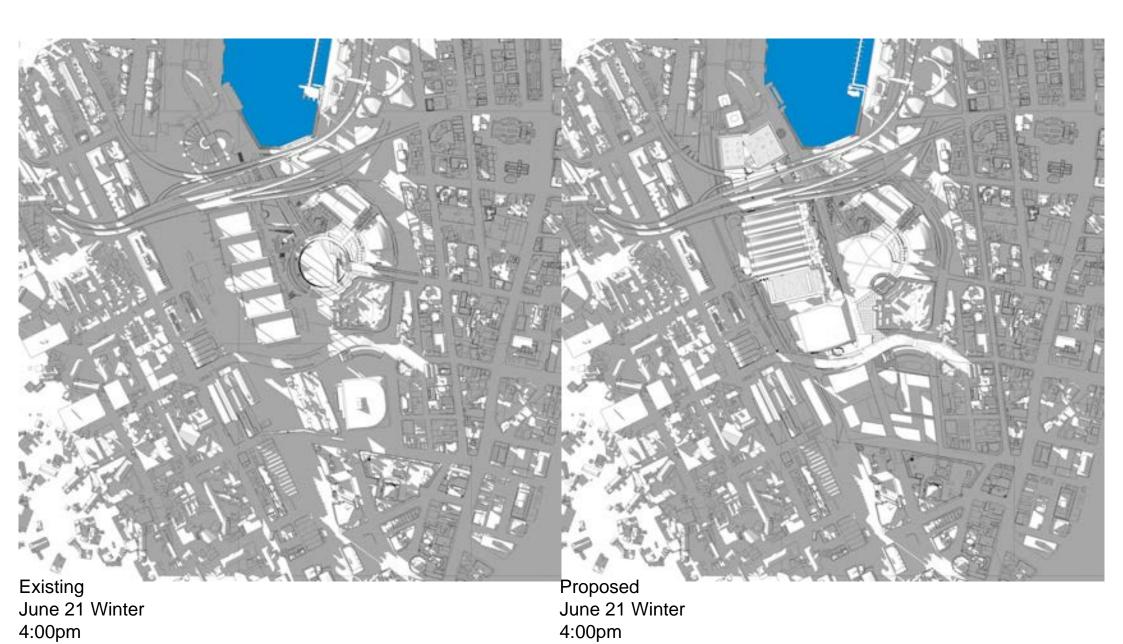

#### Includes shadows for Southern Precinct (Indicative Design)

Existing
June 21 Winter
4:00pm

June 21 Winter 4:00pm