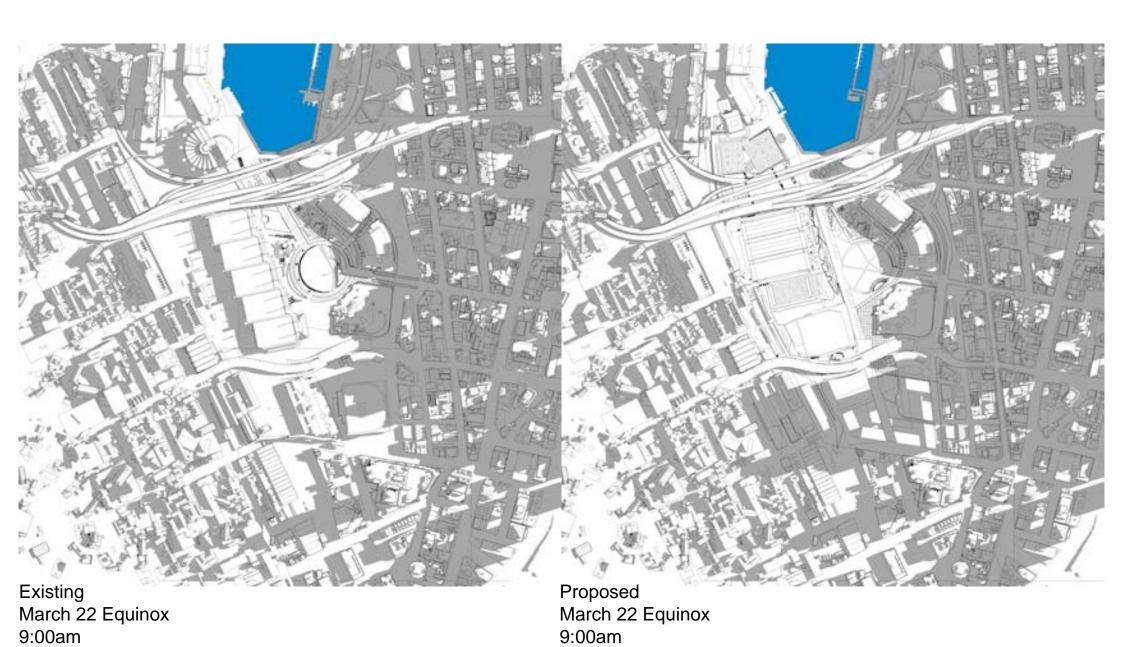

#### Includes shadows PPP and Southern Precinct (Proposed Building Envelopes)

March 22 Equinox 3:00pm

Proposed
March 22 Equinox
3:00pm

9:00am

#### **Includes shadows PPP and Southern Precinct (Proposed Building Envelopes)**

9:00am