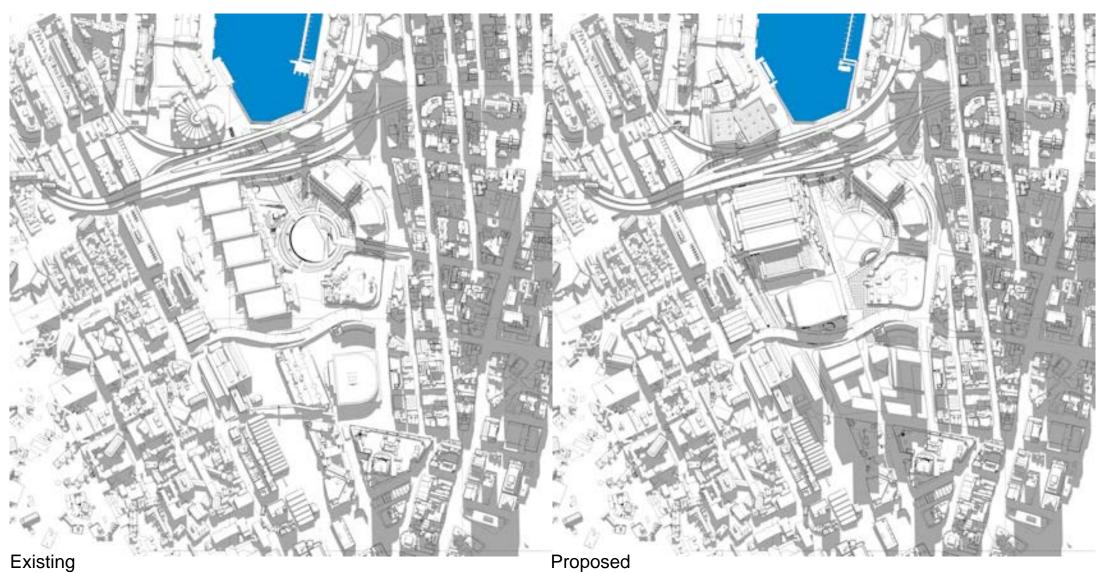

Includes shadows for Hotel, PPP and Southern Precinct (Proposed Building Envelopes)

Includes shadows for Hotel, PPP and Southern Precinct (Proposed Building Envelopes)

Includes shadows for Hotel, PPP and Southern Precinct (Proposed Building Envelopes)