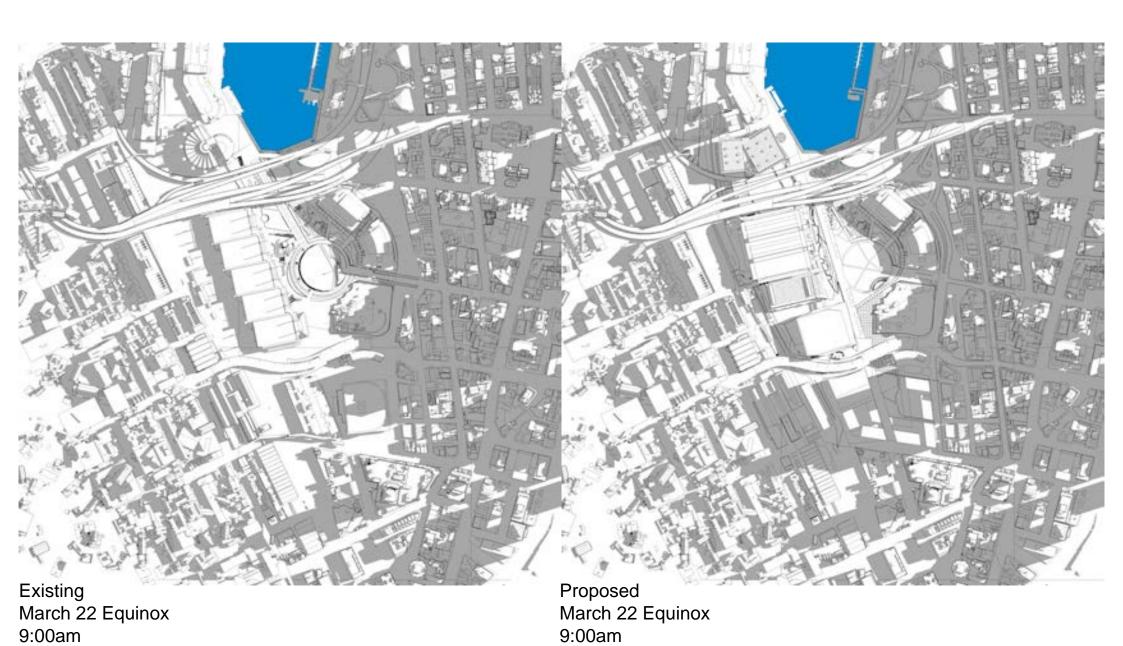

Includes shadows for Hotel, PPP and Southern Precinct (Proposed Building Envelopes)

Includes shadows for Hotel, PPP and Southern Precinct (Proposed Building Envelopes)

Includes shadows for Hotel, PPP and Southern Precinct (Proposed Building Envelopes)

March 22 Equinox 3:00pm

Proposed
March 22 Equinox
3:00pm

Includes shadows for Hotel, PPP and Southern Precinct (Proposed Building Envelopes)

December 21 Summer 9:00am

Proposed
December 21 Summer
9:00am