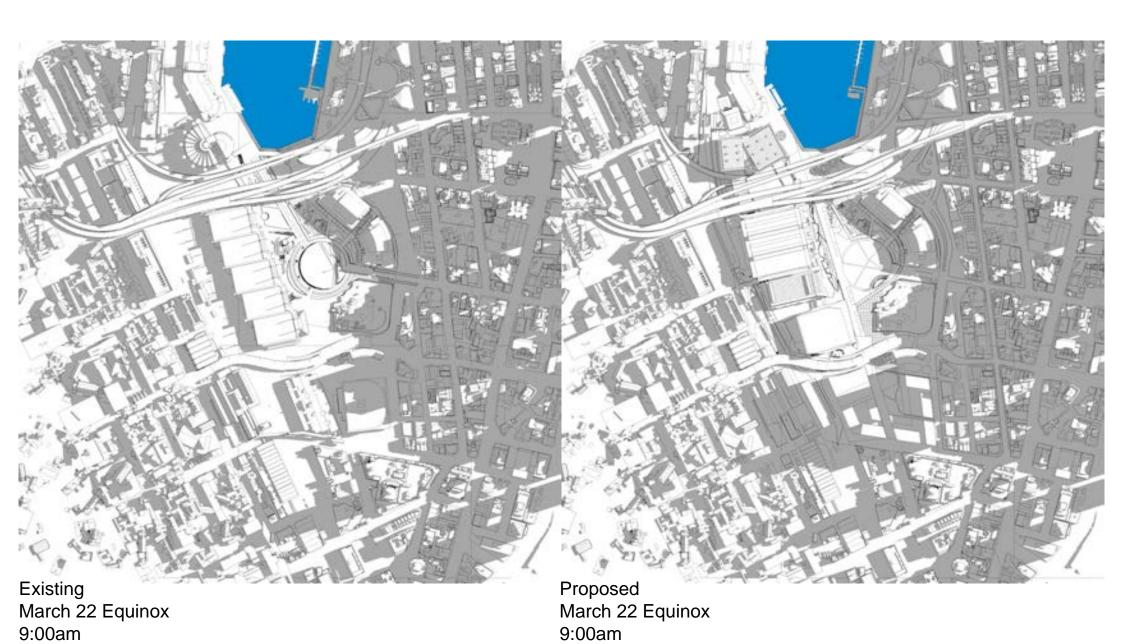

March 22 Equinox 3:00pm

Proposed
March 22 Equinox
3:00pm

Includes shadows for Hotel, PPP and Southern Precinct (Proposed Building Envelopes)

December 21 Summer 9:00am

Proposed
December 21 Summer
9:00am