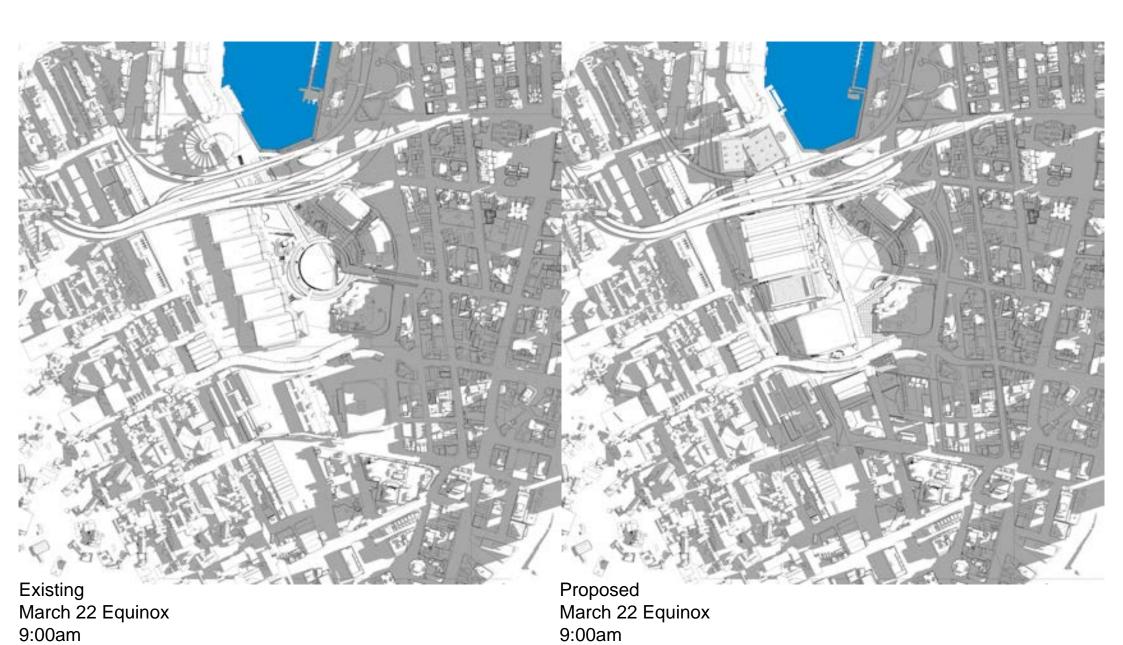

Includes shadows for Hotel, PPP and Southern Precinct (Proposed Building Envelopes)

Includes shadows for Hotel, PPP and Southern Precinct (Proposed Building Envelopes)

Includes shadows for Hotel, PPP and Southern Precinct (Proposed Building Envelopes)

March 22 Equinox 3:00pm

Proposed
March 22 Equinox
3:00pm

Includes shadows for Hotel, PPP and Southern Precinct (Proposed Building Envelopes)

December 21 Summer 9:00am

Proposed
December 21 Summer
9:00am