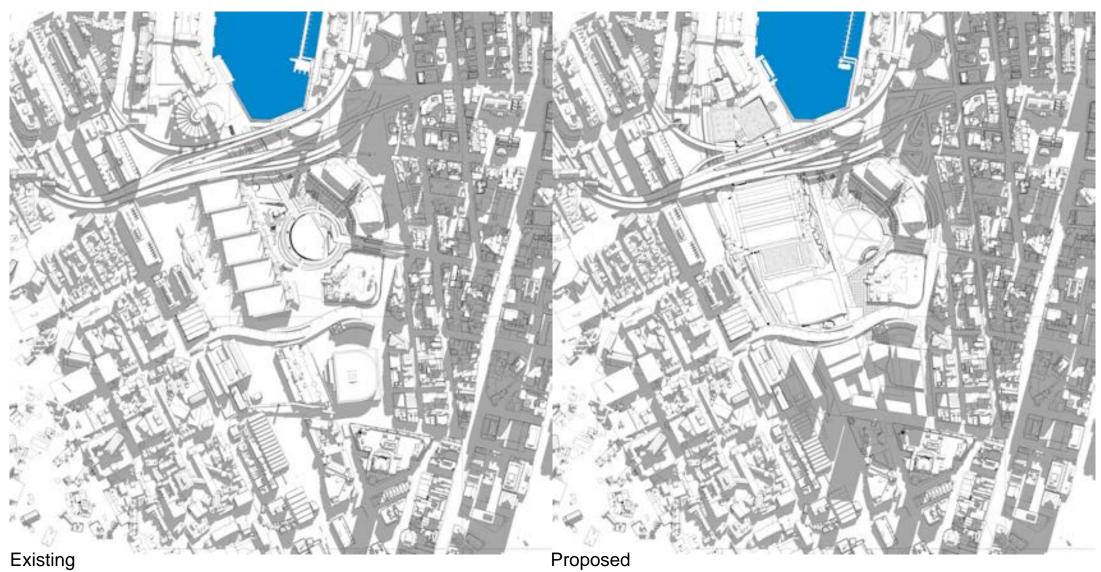

Existing
June 21 Winter
12:00pm

Proposed
June 21 Winter
12:00pm

Includes shadows for Hotel, PPP and Southern Precinct (Indicative design)

June 21 Winter 3:00pm

June 21 Winter 3:00pm

Includes shadows for PPP and Southern Precinct (Indicative design)

#### Includes shadows for PPP and Southern Precinct (Indicative design)

Includes shadows for PPP and Southern Precinct (Indicative design)

March 22 Equinox 3:00pm

Proposed March 22 Equinox 3:00pm