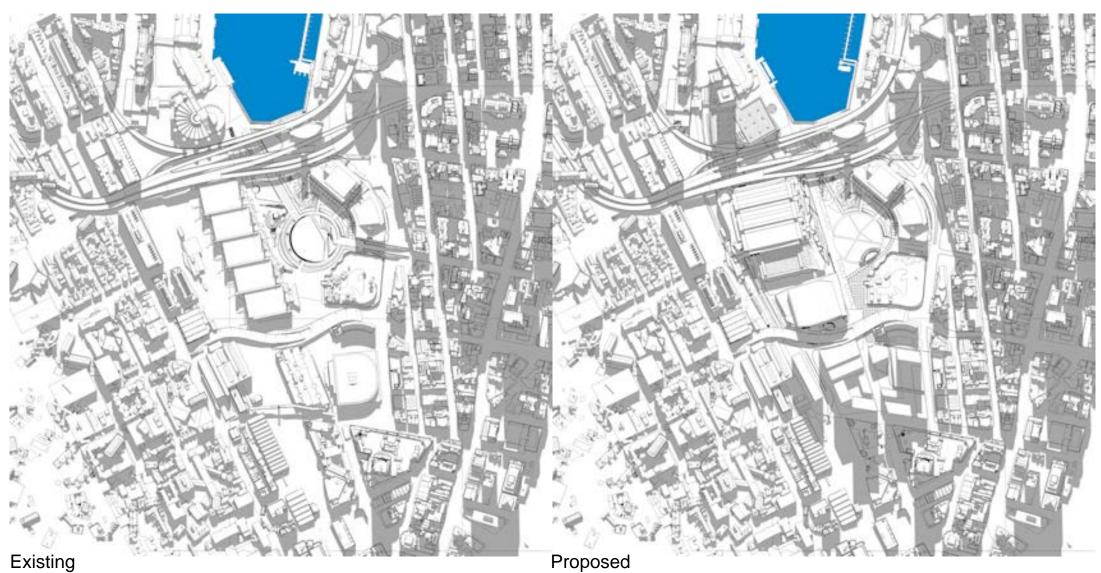

Existing
June 21 Winter
12:00pm

Proposed
June 21 Winter
12:00pm

Includes shadows for Hotel, PPP and Southern Precinct (Proposed Building Envelopes)