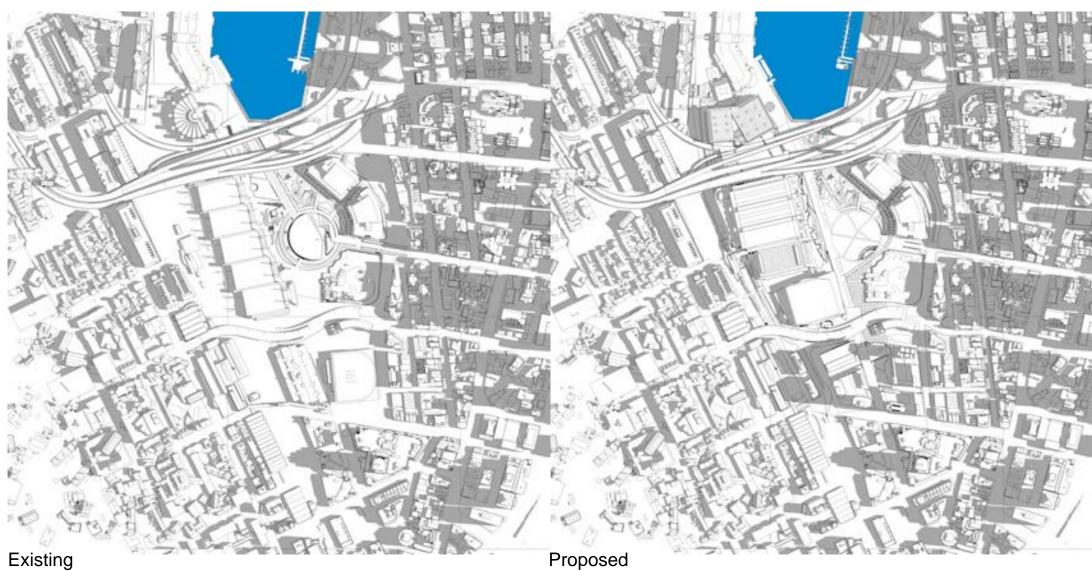

Includes shadows for Hotel, PPP and Southern Precinct (Proposed Building Envelopes)

Includes shadows for Hotel, PPP and Southern Precinct (Proposed Building Envelopes)

Includes shadows for Hotel, PPP and Southern Precinct (Proposed Building Envelopes)

March 22 Equinox 3:00pm

Proposed
March 22 Equinox
3:00pm

Includes shadows for Hotel, PPP and Southern Precinct (Proposed Building Envelopes)

December 21 Summer 9:00am

Proposed
December 21 Summer
9:00am