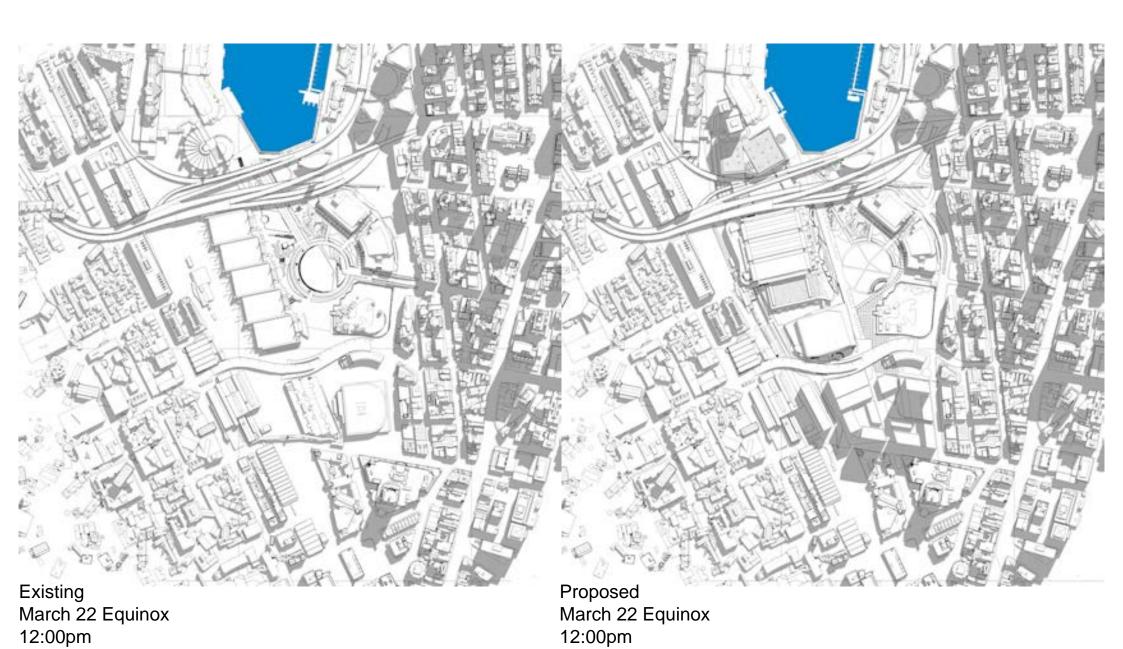

#### Includes shadows for Hotel, PPP and Southern Precinct (Proposed Building Envelopes)

December 21 Summer 12:00pm

Proposed
December 21 Summer
12:00pm

Includes shadows for Hotel, PPP and Southern Precinct (Proposed Building Envelopes)