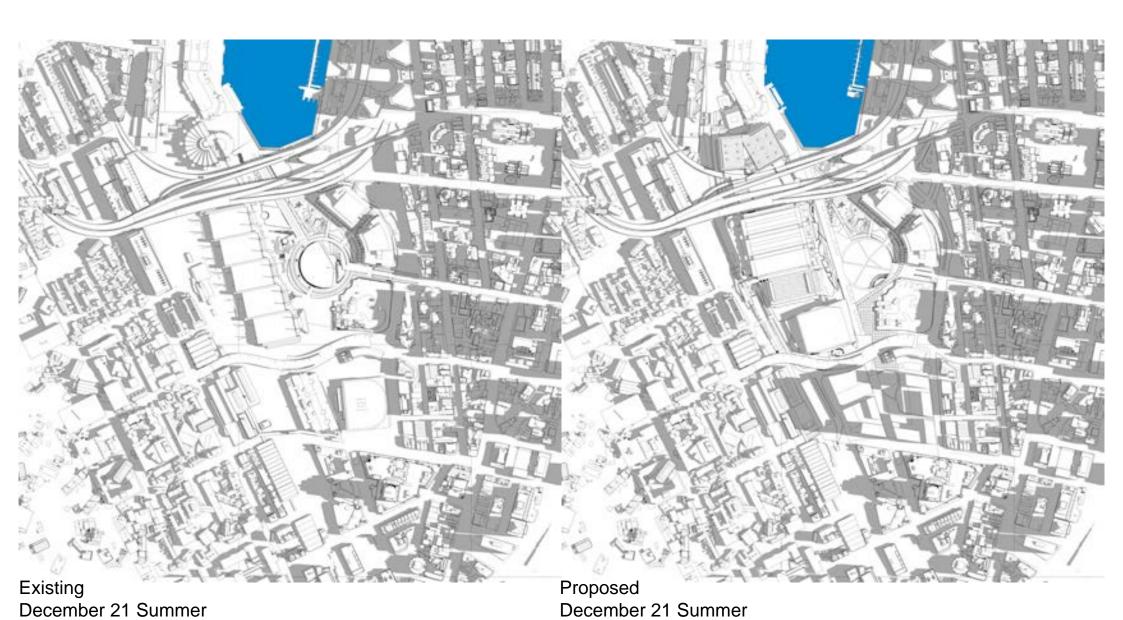

March 22 Equinox 3:00pm

Proposed
March 22 Equinox
3:00pm

Includes shadows for Hotel, PPP and Southern Precinct (Proposed Building Envelopes)

December 21 Summer 9:00am

Proposed
December 21 Summer
9:00am