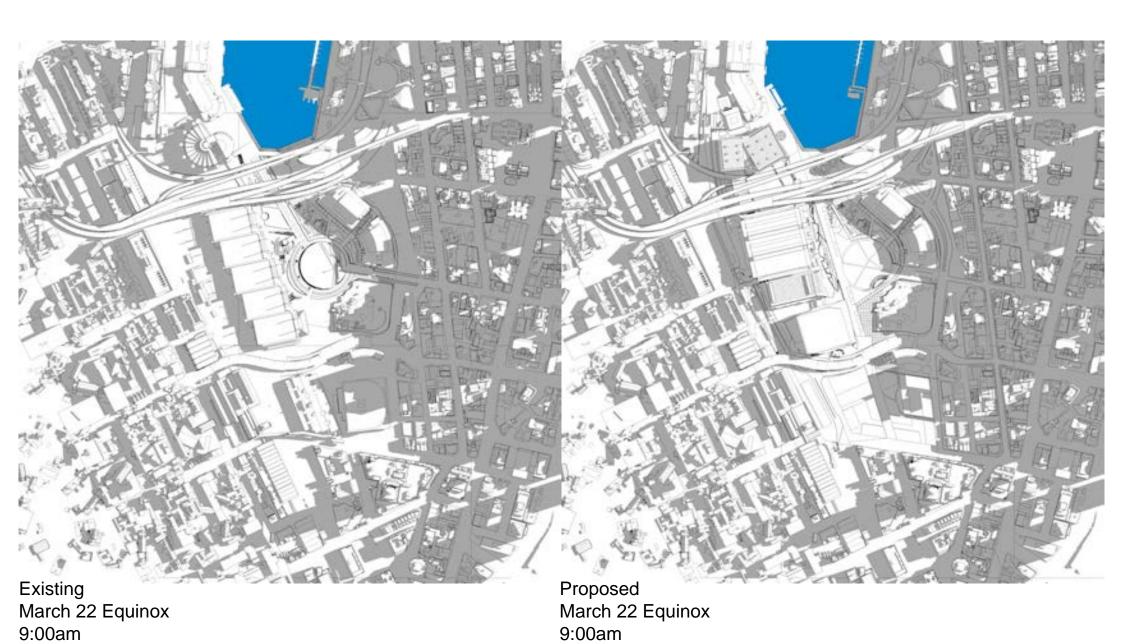

Includes shadows for Hotel, PPP and Southern Precinct (Proposed Building Envelopes)

Includes shadows for Hotel, PPP and Southern Precinct (Proposed Building Envelopes)

Includes shadows for Hotel, PPP and Southern Precinct (Proposed Building Envelopes)