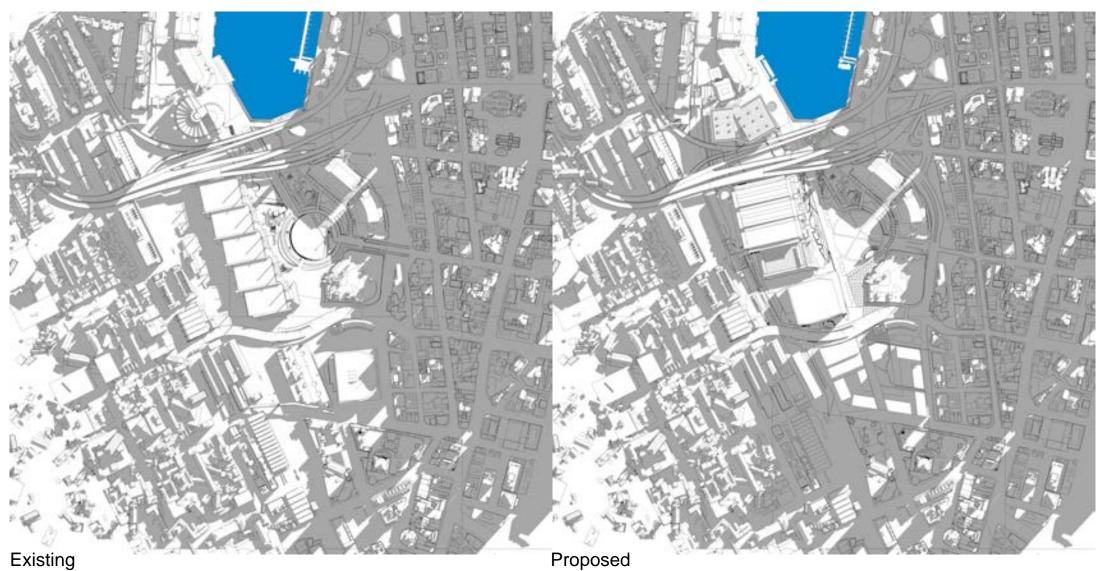

Includes shadows for Hotel, PPP and Southern Precinct (Proposed Building Envelopes)

Includes shadows for Hotel, PPP and Southern Precinct (Proposed Building Envelopes)

Includes shadows for Hotel, PPP and Southern Precinct (Proposed Building Envelopes)