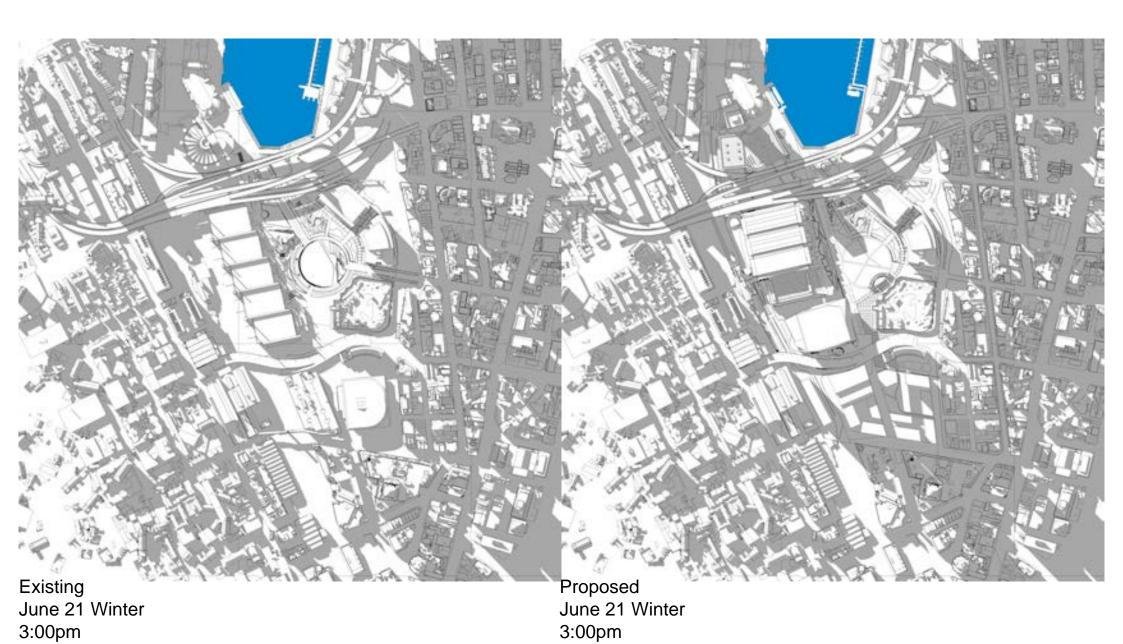

December 21 Summer 3:00pm

December 21 Summer 3:00pm

Includes shadows for Hotel, PPP and Southern Precinct (Proposed Building Envelopes)

June 21 Winter 9:00am

Proposed June 21 Winter 9:00am

Includes shadows for Hotel, PPP and Southern Precinct (Proposed Building Envelopes)

Existing
June 21 Winter
12:00pm

Proposed
June 21 Winter
12:00pm

Includes shadows for Hotel, PPP and Southern Precinct (Proposed Building Envelopes)