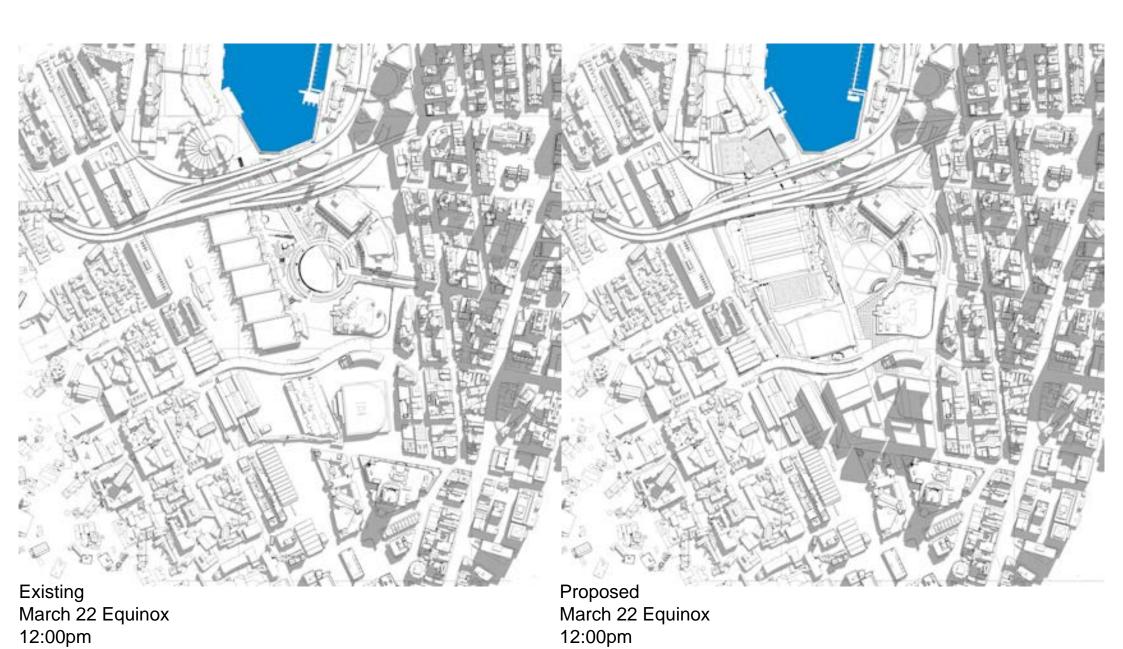

#### Includes shadows for Hotel, PPP and Southern Precinct (Proposed Building Envelopes)

December 21 Summer 12:00pm

Proposed
December 21 Summer
12:00pm

Includes shadows for Hotel, PPP and Southern Precinct (Proposed Building Envelopes)