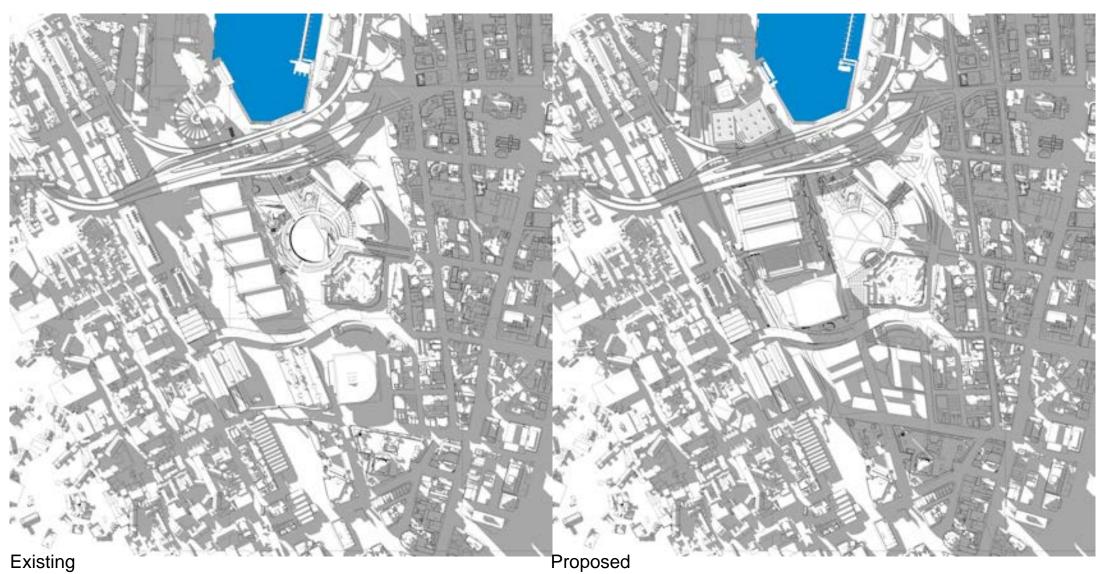

Includes shadows for Hotel, PPP and Southern Precinct (Proposed Building Envelopes)

Includes shadows for Hotel, PPP and Southern Precinct (Proposed Building Envelopes)

Includes shadows for Hotel, PPP and Southern Precinct (Proposed Building Envelopes)