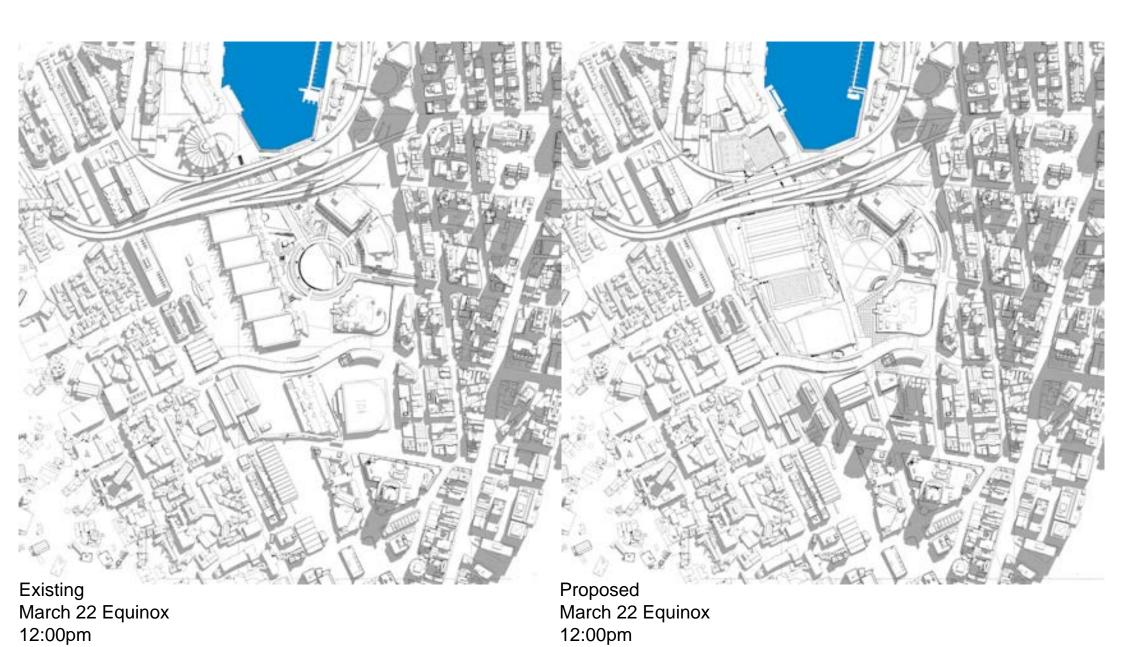

#### Includes shadows for PPP and Southern Precinct (Indicative design)

Includes shadows for PPP and Southern Precinct (Indicative design)

March 22 Equinox 3:00pm

Proposed March 22 Equinox 3:00pm