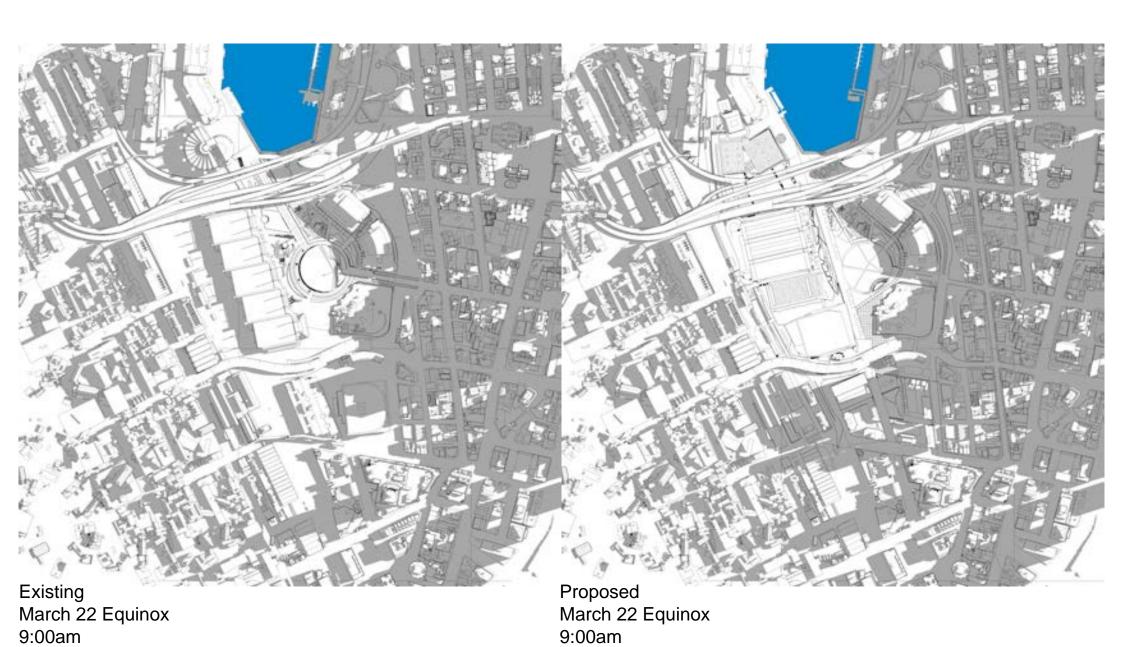

#### Includes shadows for PPP and Southern Precinct (Indicative design)

December 21 Summer 9:00am

Proposed December 21 Summer 9:00am