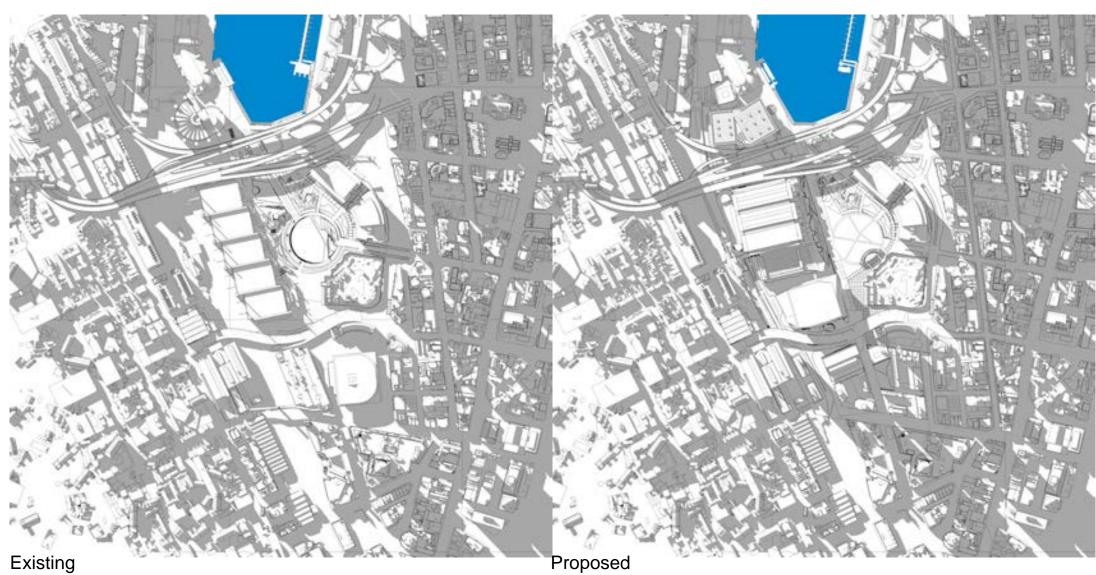

Includes shadows for Hotel, PPP and Southern Precinct (Proposed Building Envelopes)

Includes shadows for Hotel, PPP and Southern Precinct (Proposed Building Envelopes)

Includes shadows for Hotel, PPP and Southern Precinct (Proposed Building Envelopes)