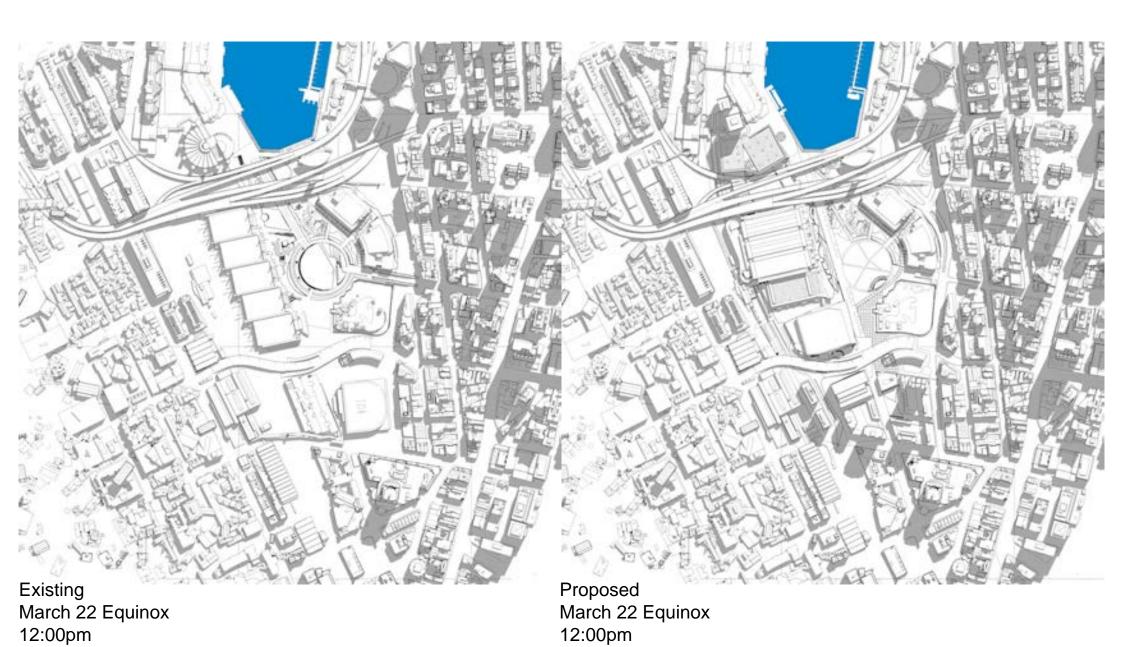

#### Includes shadows for Hotel, PPP and Southern Precinct (Proposed Building Envelopes)

December 21 Summer 12:00pm

Proposed
December 21 Summer
12:00pm

Includes shadows for Hotel, PPP and Southern Precinct (Proposed Building Envelopes)