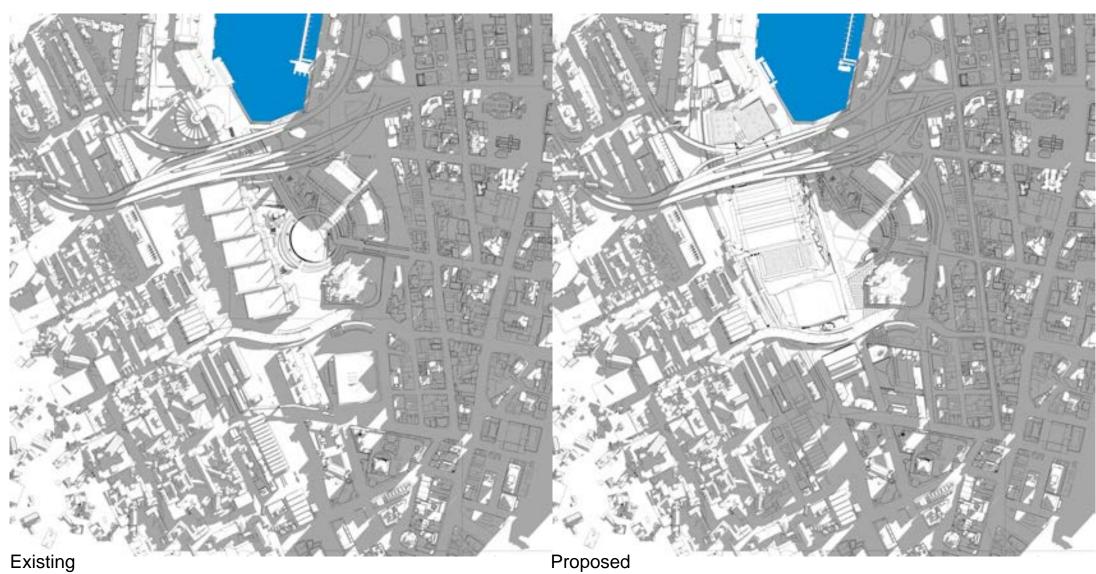

Includes shadows for Hotel, PPP and Southern Precinct (Proposed Building Envelopes)

Includes shadows for Hotel, PPP and Southern Precinct (Proposed Building Envelopes)

Includes shadows for Hotel, PPP and Southern Precinct (Proposed Building Envelopes)

March 22 Equinox 3:00pm

Proposed
March 22 Equinox
3:00pm

Includes shadows for Hotel, PPP and Southern Precinct (Proposed Building Envelopes)

December 21 Summer 9:00am

Proposed
December 21 Summer
9:00am