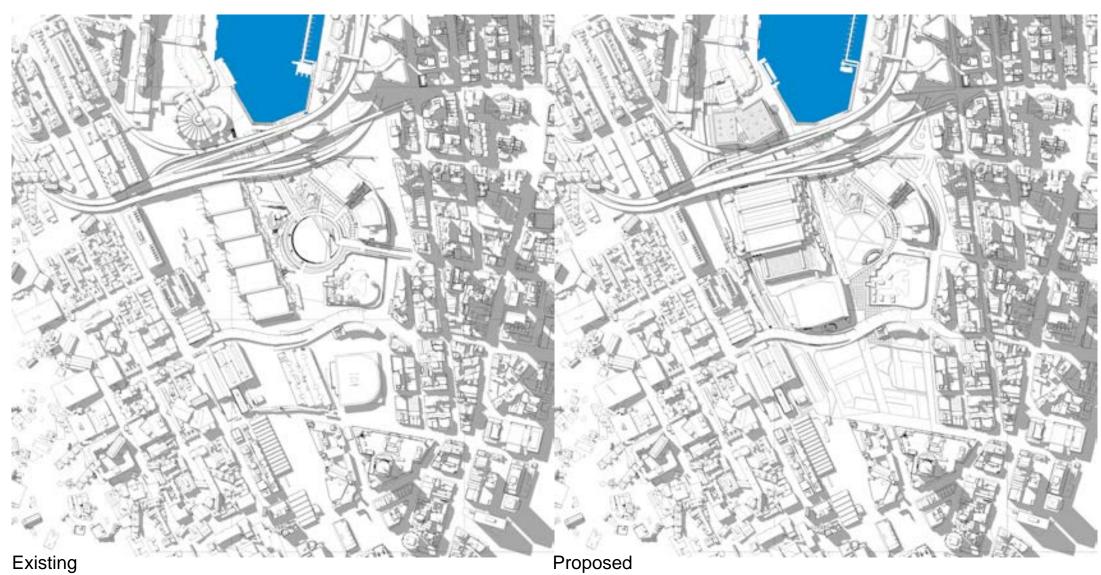

Includes shadows for Hotel, PPP and Southern Precinct (Proposed Building Envelopes)

Includes shadows for Hotel, PPP and Southern Precinct (Proposed Building Envelopes)

Includes shadows for Hotel, PPP and Southern Precinct (Proposed Building Envelopes)