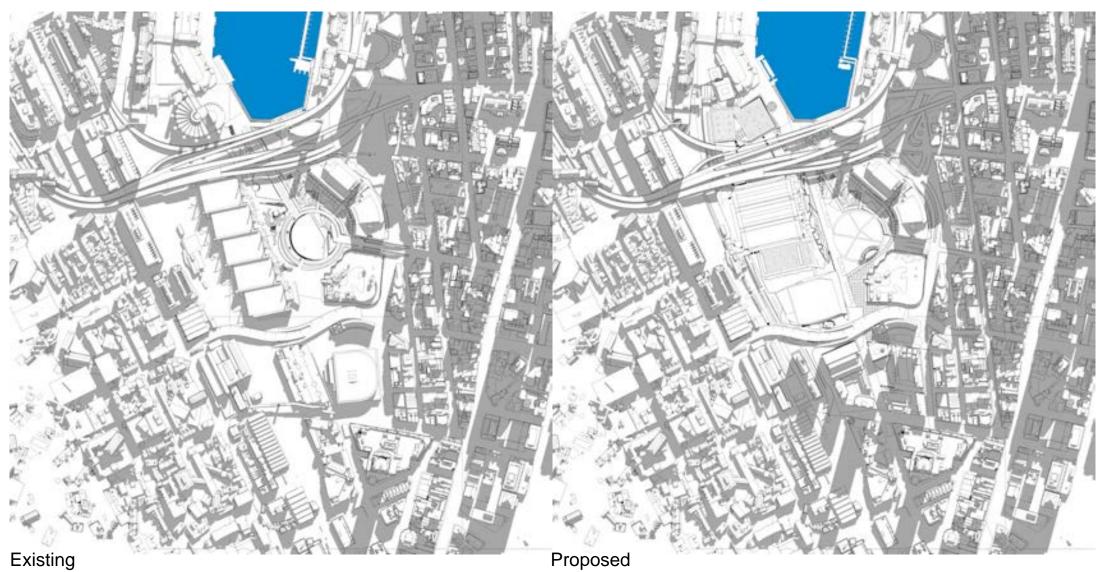

Existing
June 21 Winter
12:00pm

Proposed
June 21 Winter
12:00pm

Includes shadows for Hotel, PPP and Southern Precinct (Proposed Building Envelopes)