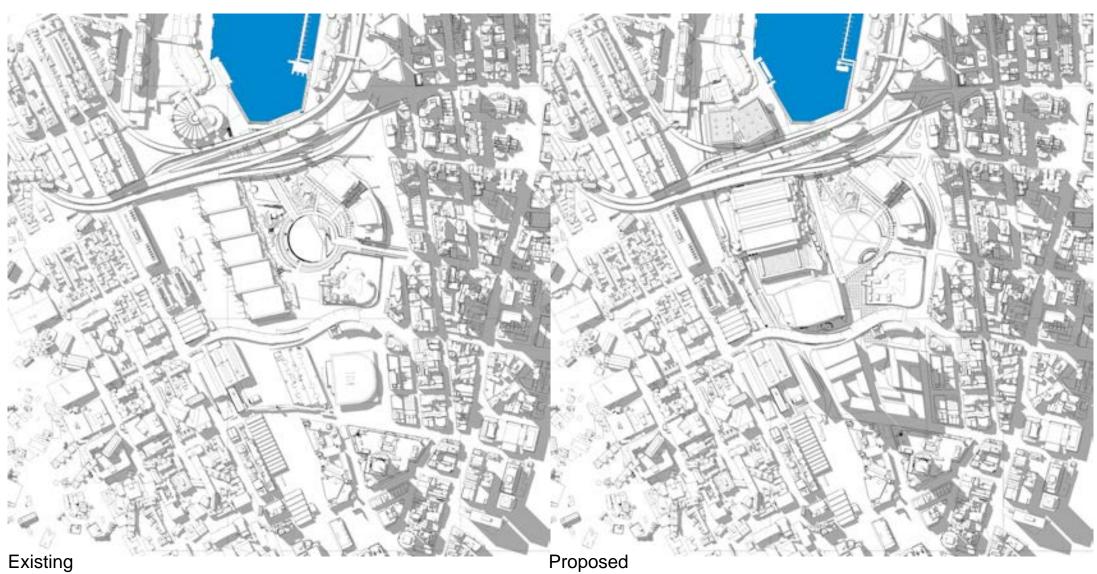

Includes shadows for Hotel, PPP and Southern Precinct (Proposed Building Envelopes)

Includes shadows for Hotel, PPP and Southern Precinct (Proposed Building Envelopes)

Includes shadows for Hotel, PPP and Southern Precinct (Proposed Building Envelopes)