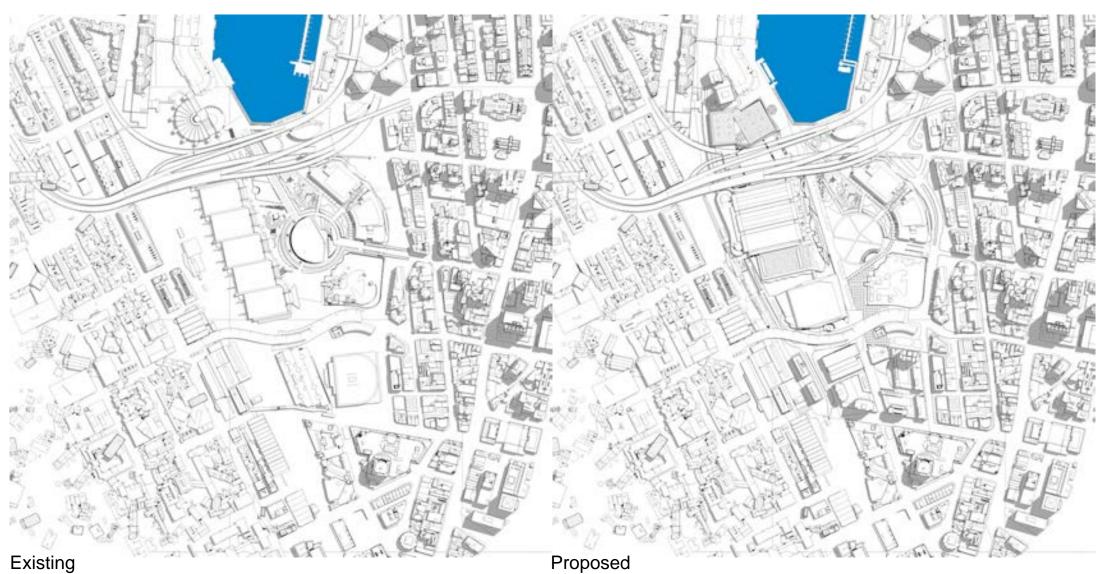

Existing
June 21 Winter
12:00pm

Proposed
June 21 Winter
12:00pm

Includes shadows for Hotel, PPP and Southern Precinct (Proposed Building Envelopes)