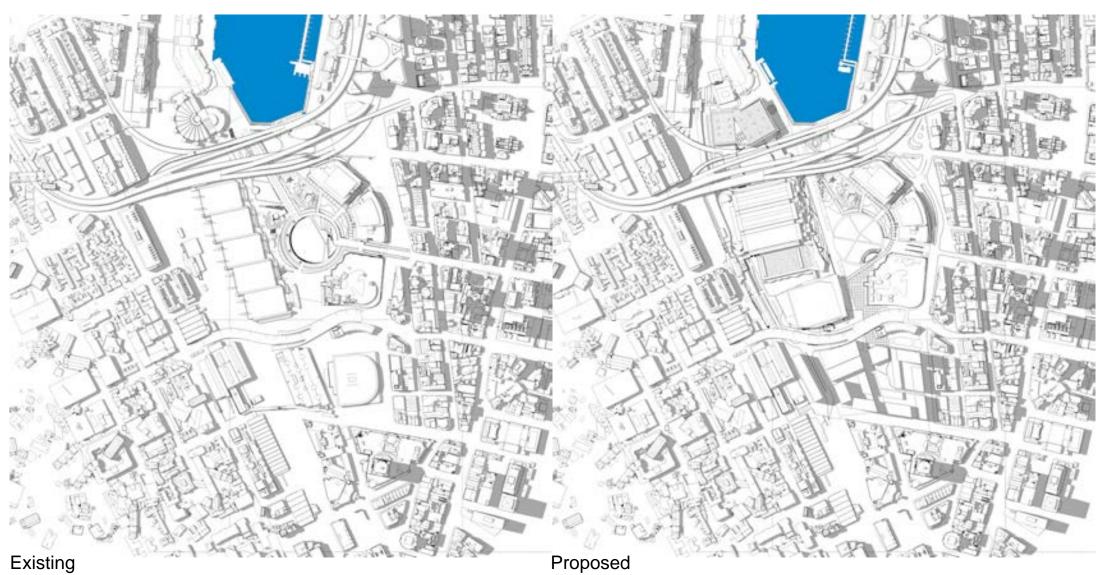

Includes shadows for Hotel, PPP and Southern Precinct (Proposed Building Envelopes)

Includes shadows for Hotel, PPP and Southern Precinct (Proposed Building Envelopes)

Includes shadows for Hotel, PPP and Southern Precinct (Proposed Building Envelopes)