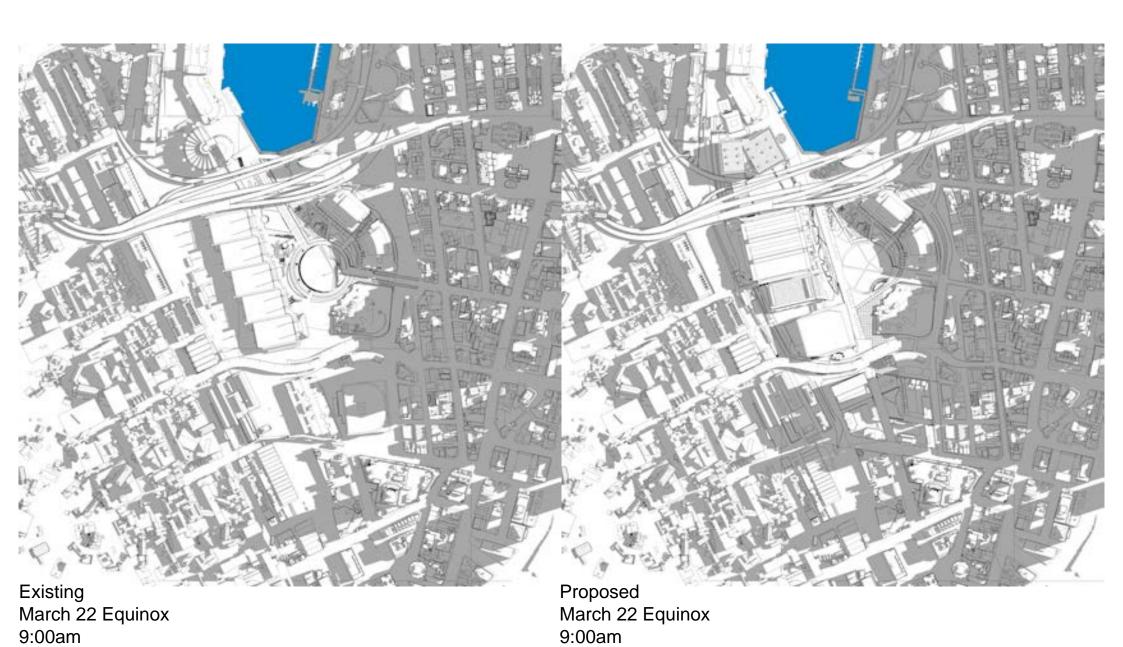

Includes shadows for Hotel, PPP and Southern Precinct (Proposed Building Envelopes)

Includes shadows for Hotel, PPP and Southern Precinct (Proposed Building Envelopes)

Includes shadows for Hotel, PPP and Southern Precinct (Proposed Building Envelopes)