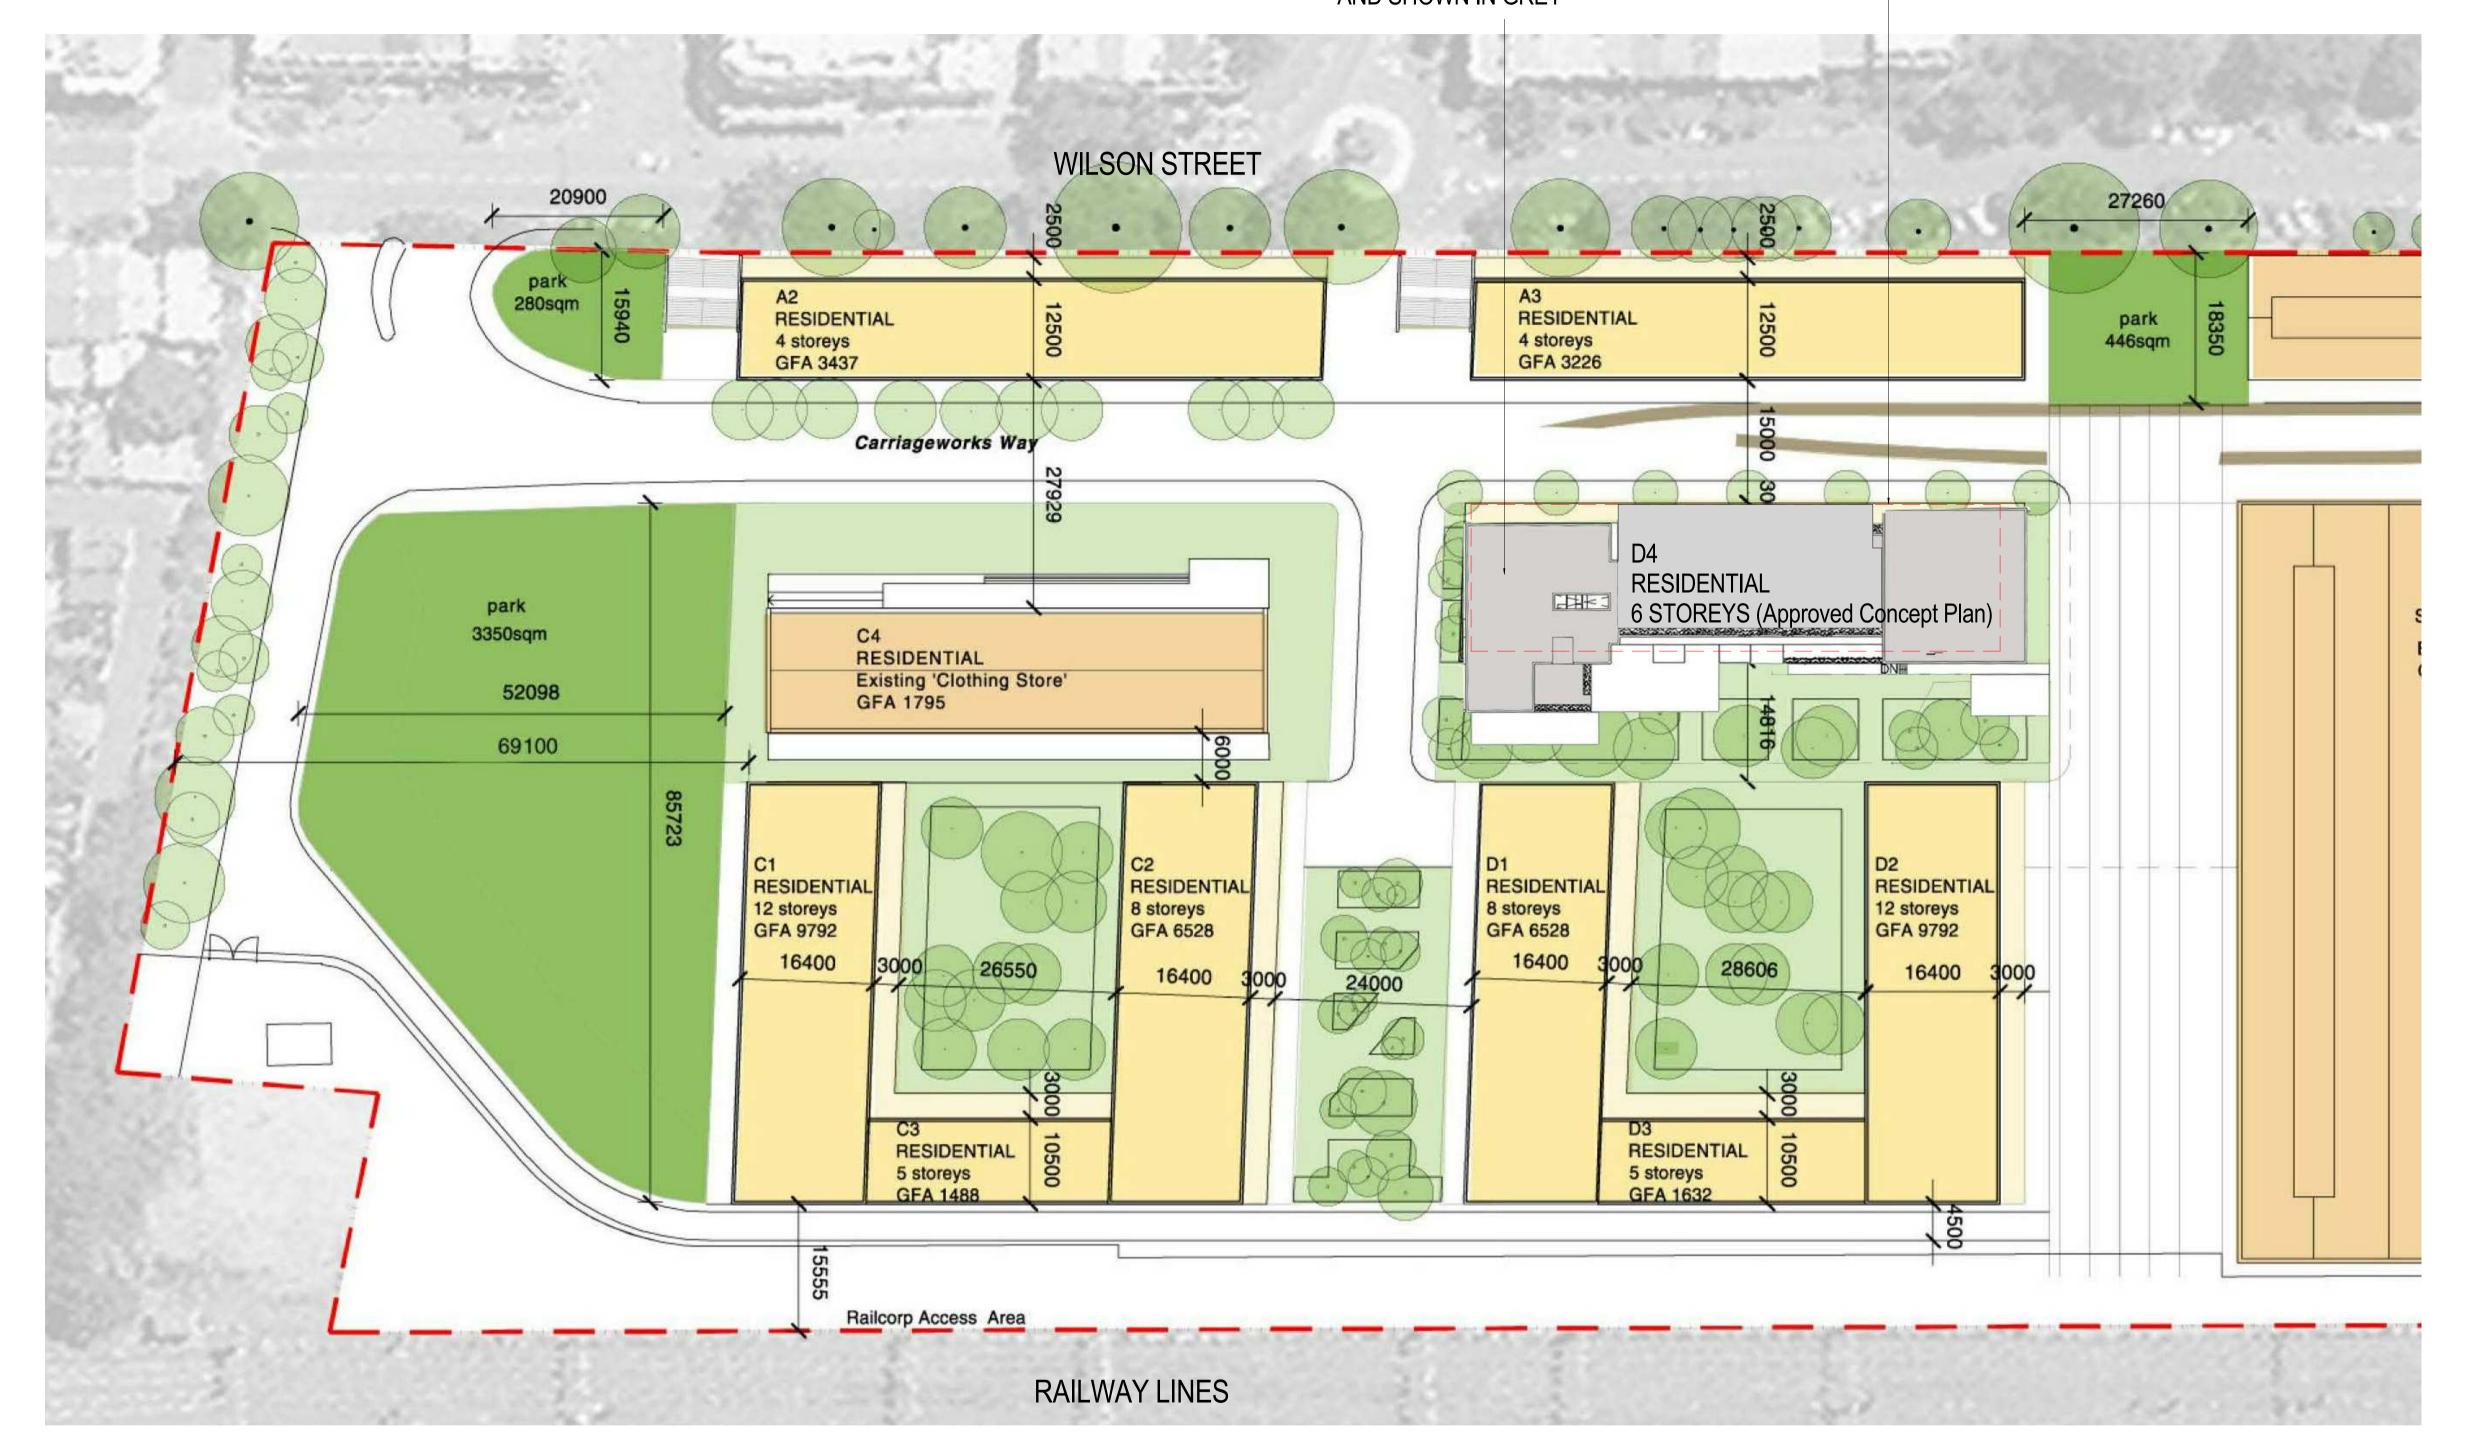

ENVELOPE OF PROPOSED
SEVEN STOREY BUILDING
OVERLAID ON CONCEPT PLAN
AND SHOWN IN GREY

APPROVED CONCEPT DESIGN ENVELOPE SHOWN DOTTED IN RED