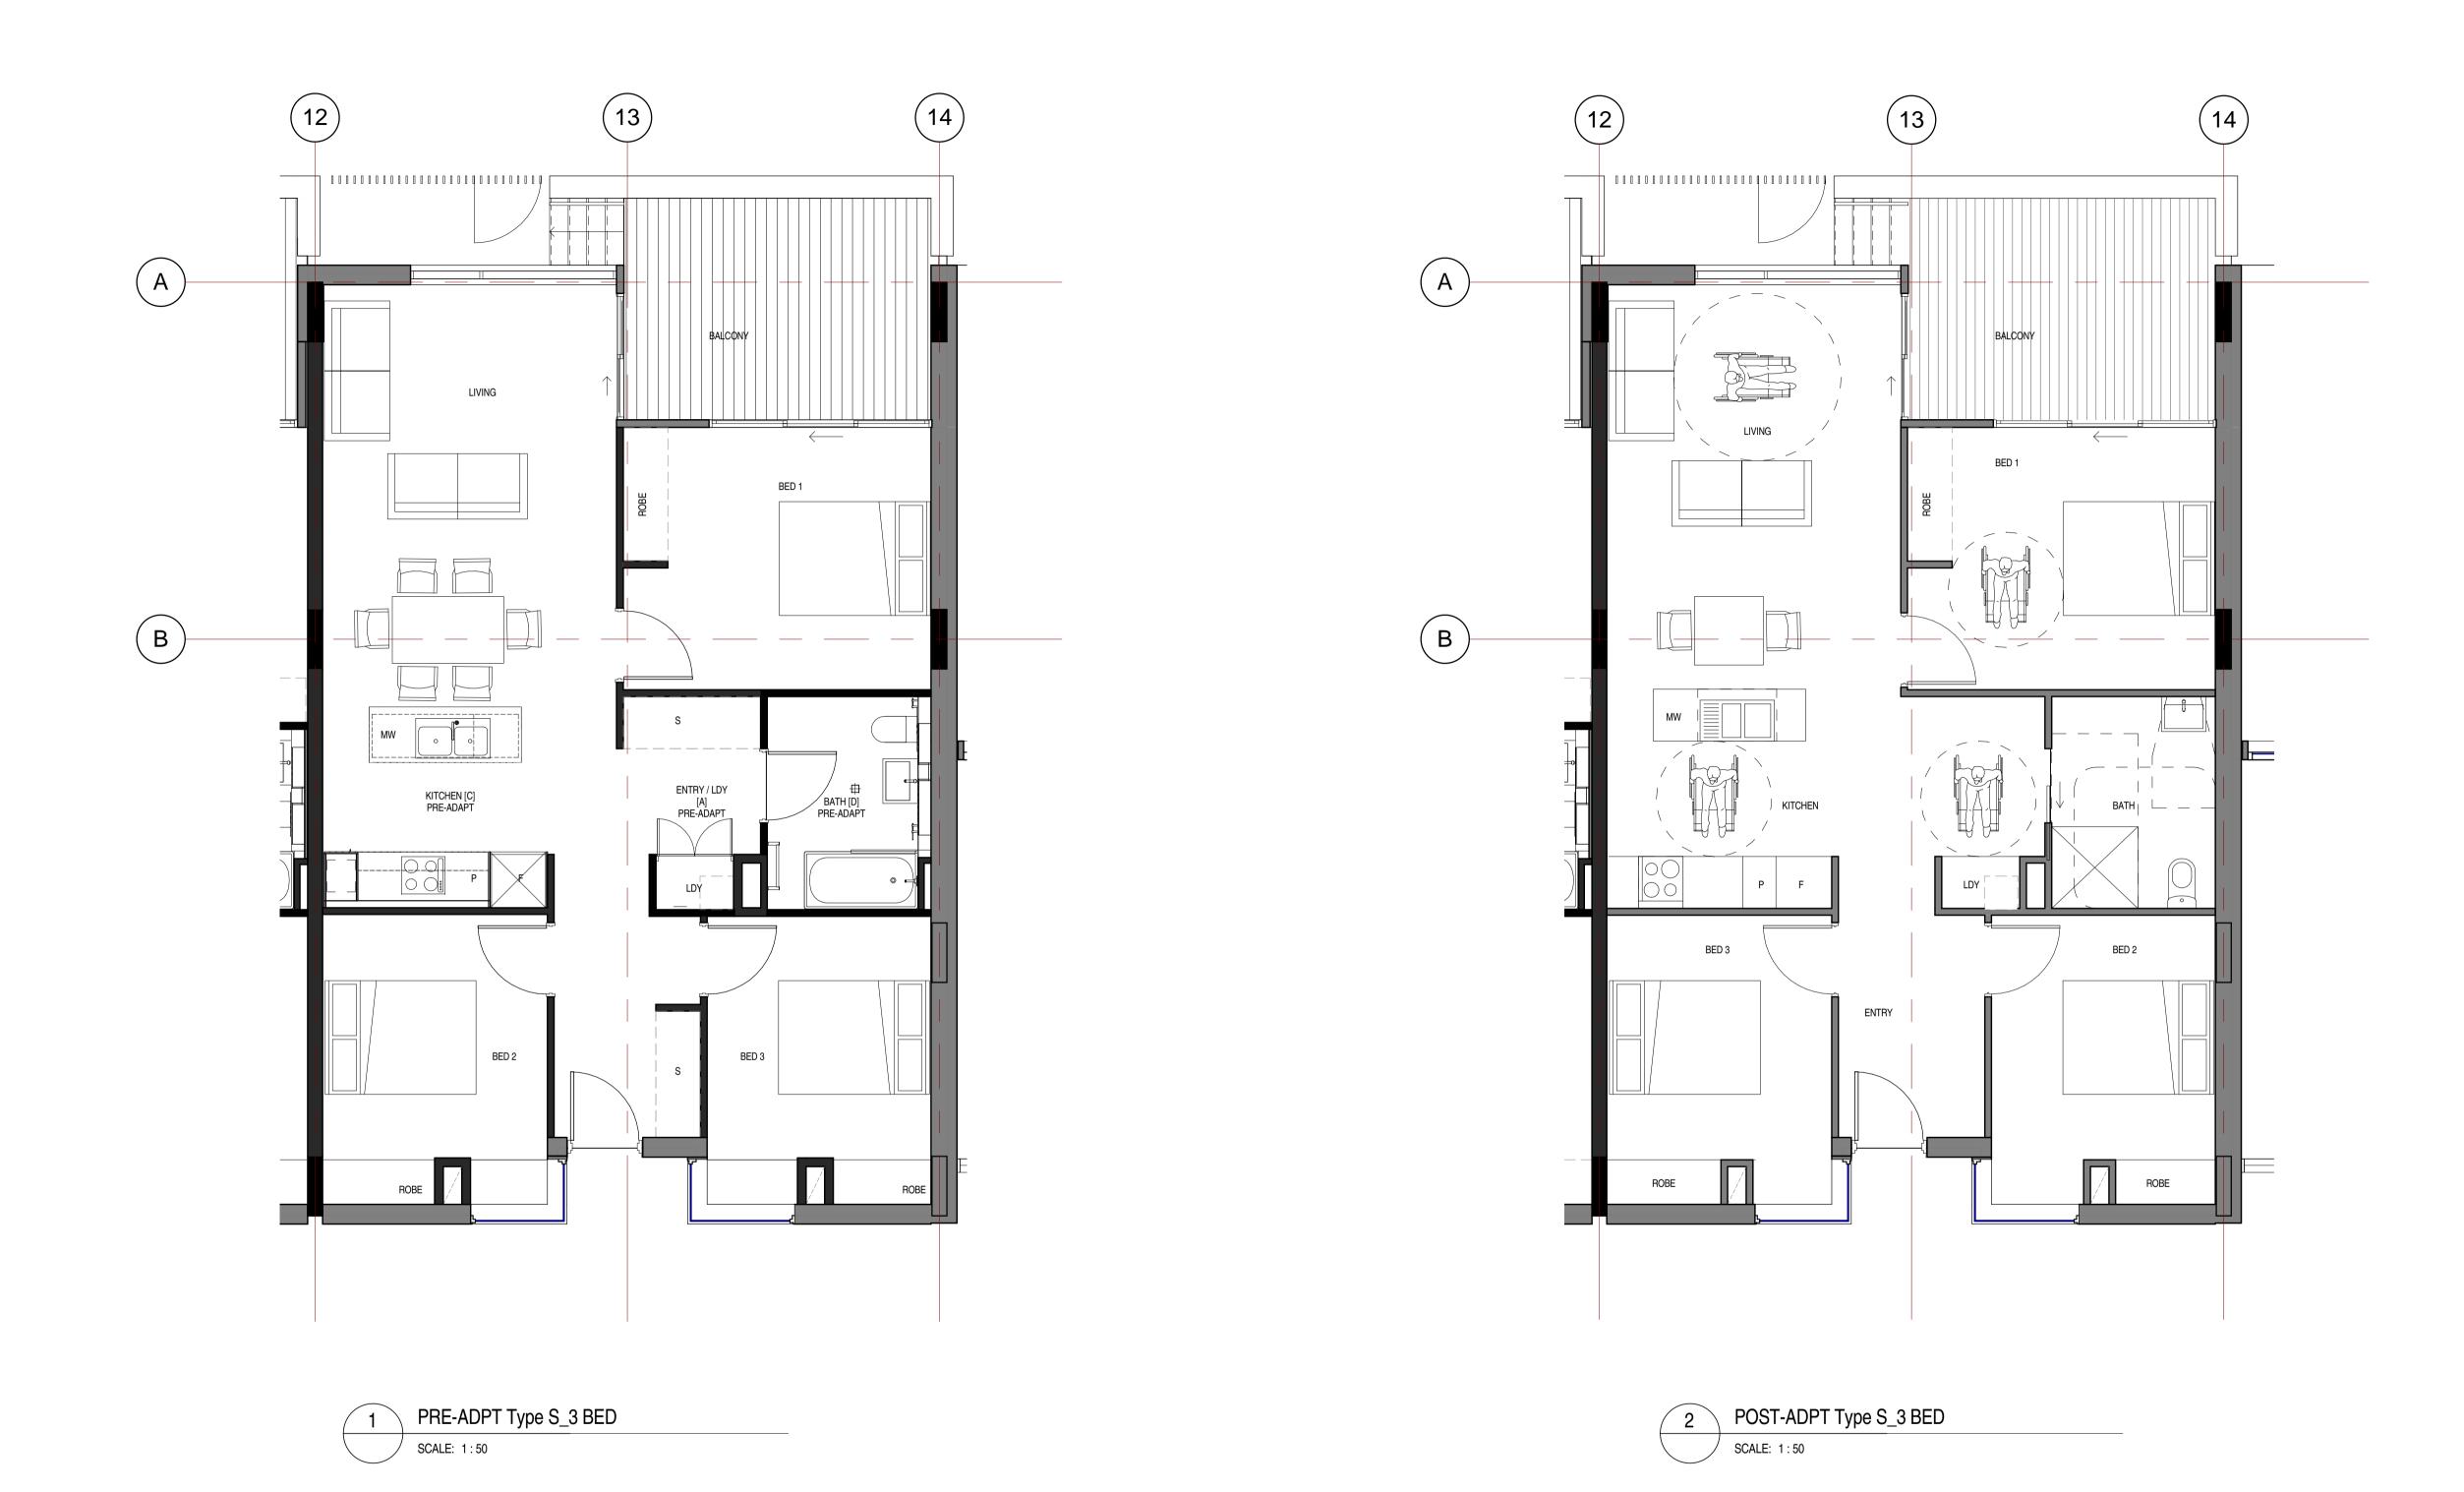

# architectus

Architectus Sydney Level 3 341 George Street Sydney NSW 2000 **T (61 2) 8252 8400** F (61 2) 8252 8600 sydney@architectus.com.au

ABN 11 098 489 448

PD <sup>scale</sup> SF/AL <sup>project no</sup> 1 : 50@A1

120325

Adaptable Units (Type S)

19/08/2013 5:32:01 PM

DA09-017