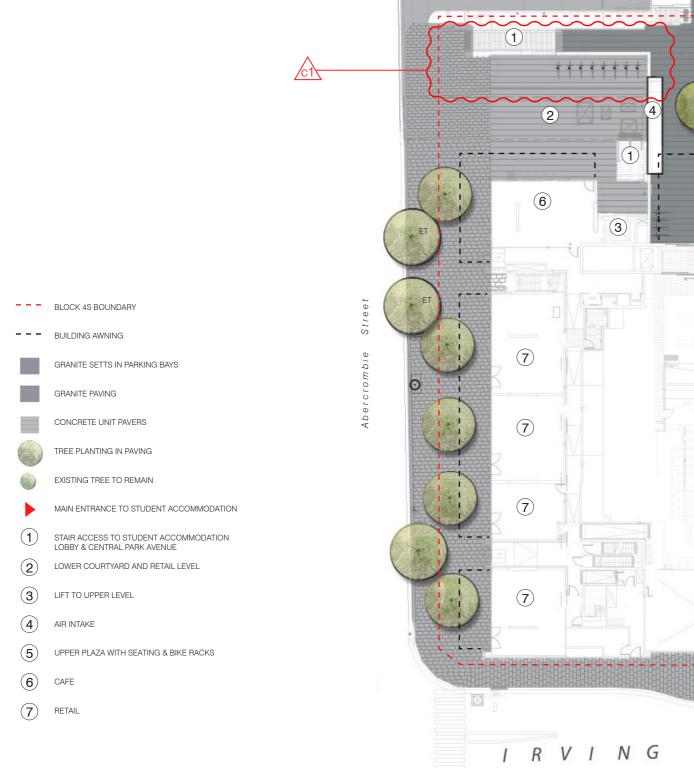

## GROUND & LEVEL 00 PLAN

(5) T? 0 11 Z -11 11 11 11 11 (6) R л A 0 STREET P A R X P IN 1

. . . . . .

## AMENDMENTS

 $c_1$  Tree removal within lower courtyard.

FRASERS PROPERTY

Landscape Architect Document Title Jeppe Aagaard Andersen & Turf Design Studio CENTRAL PARK Landscape Architects Denmark | Sydney | p: +61 2 9527 3380 | f: +61 2 9527 2307 95 BLOCK 4S - STUDENT ACCOMMODATION

**GROUND FLOOR & LEVEL** 

## CENTRAL

| L 00 PLAN |  | Project No.                    | Revision no. | Page No. |
|-----------|--|--------------------------------|--------------|----------|
|           |  | 0721                           | С            | 4        |
|           |  | Scale                          | Feb 2018     |          |
|           |  | Dwg Status PROJECT APPLICATION |              |          |