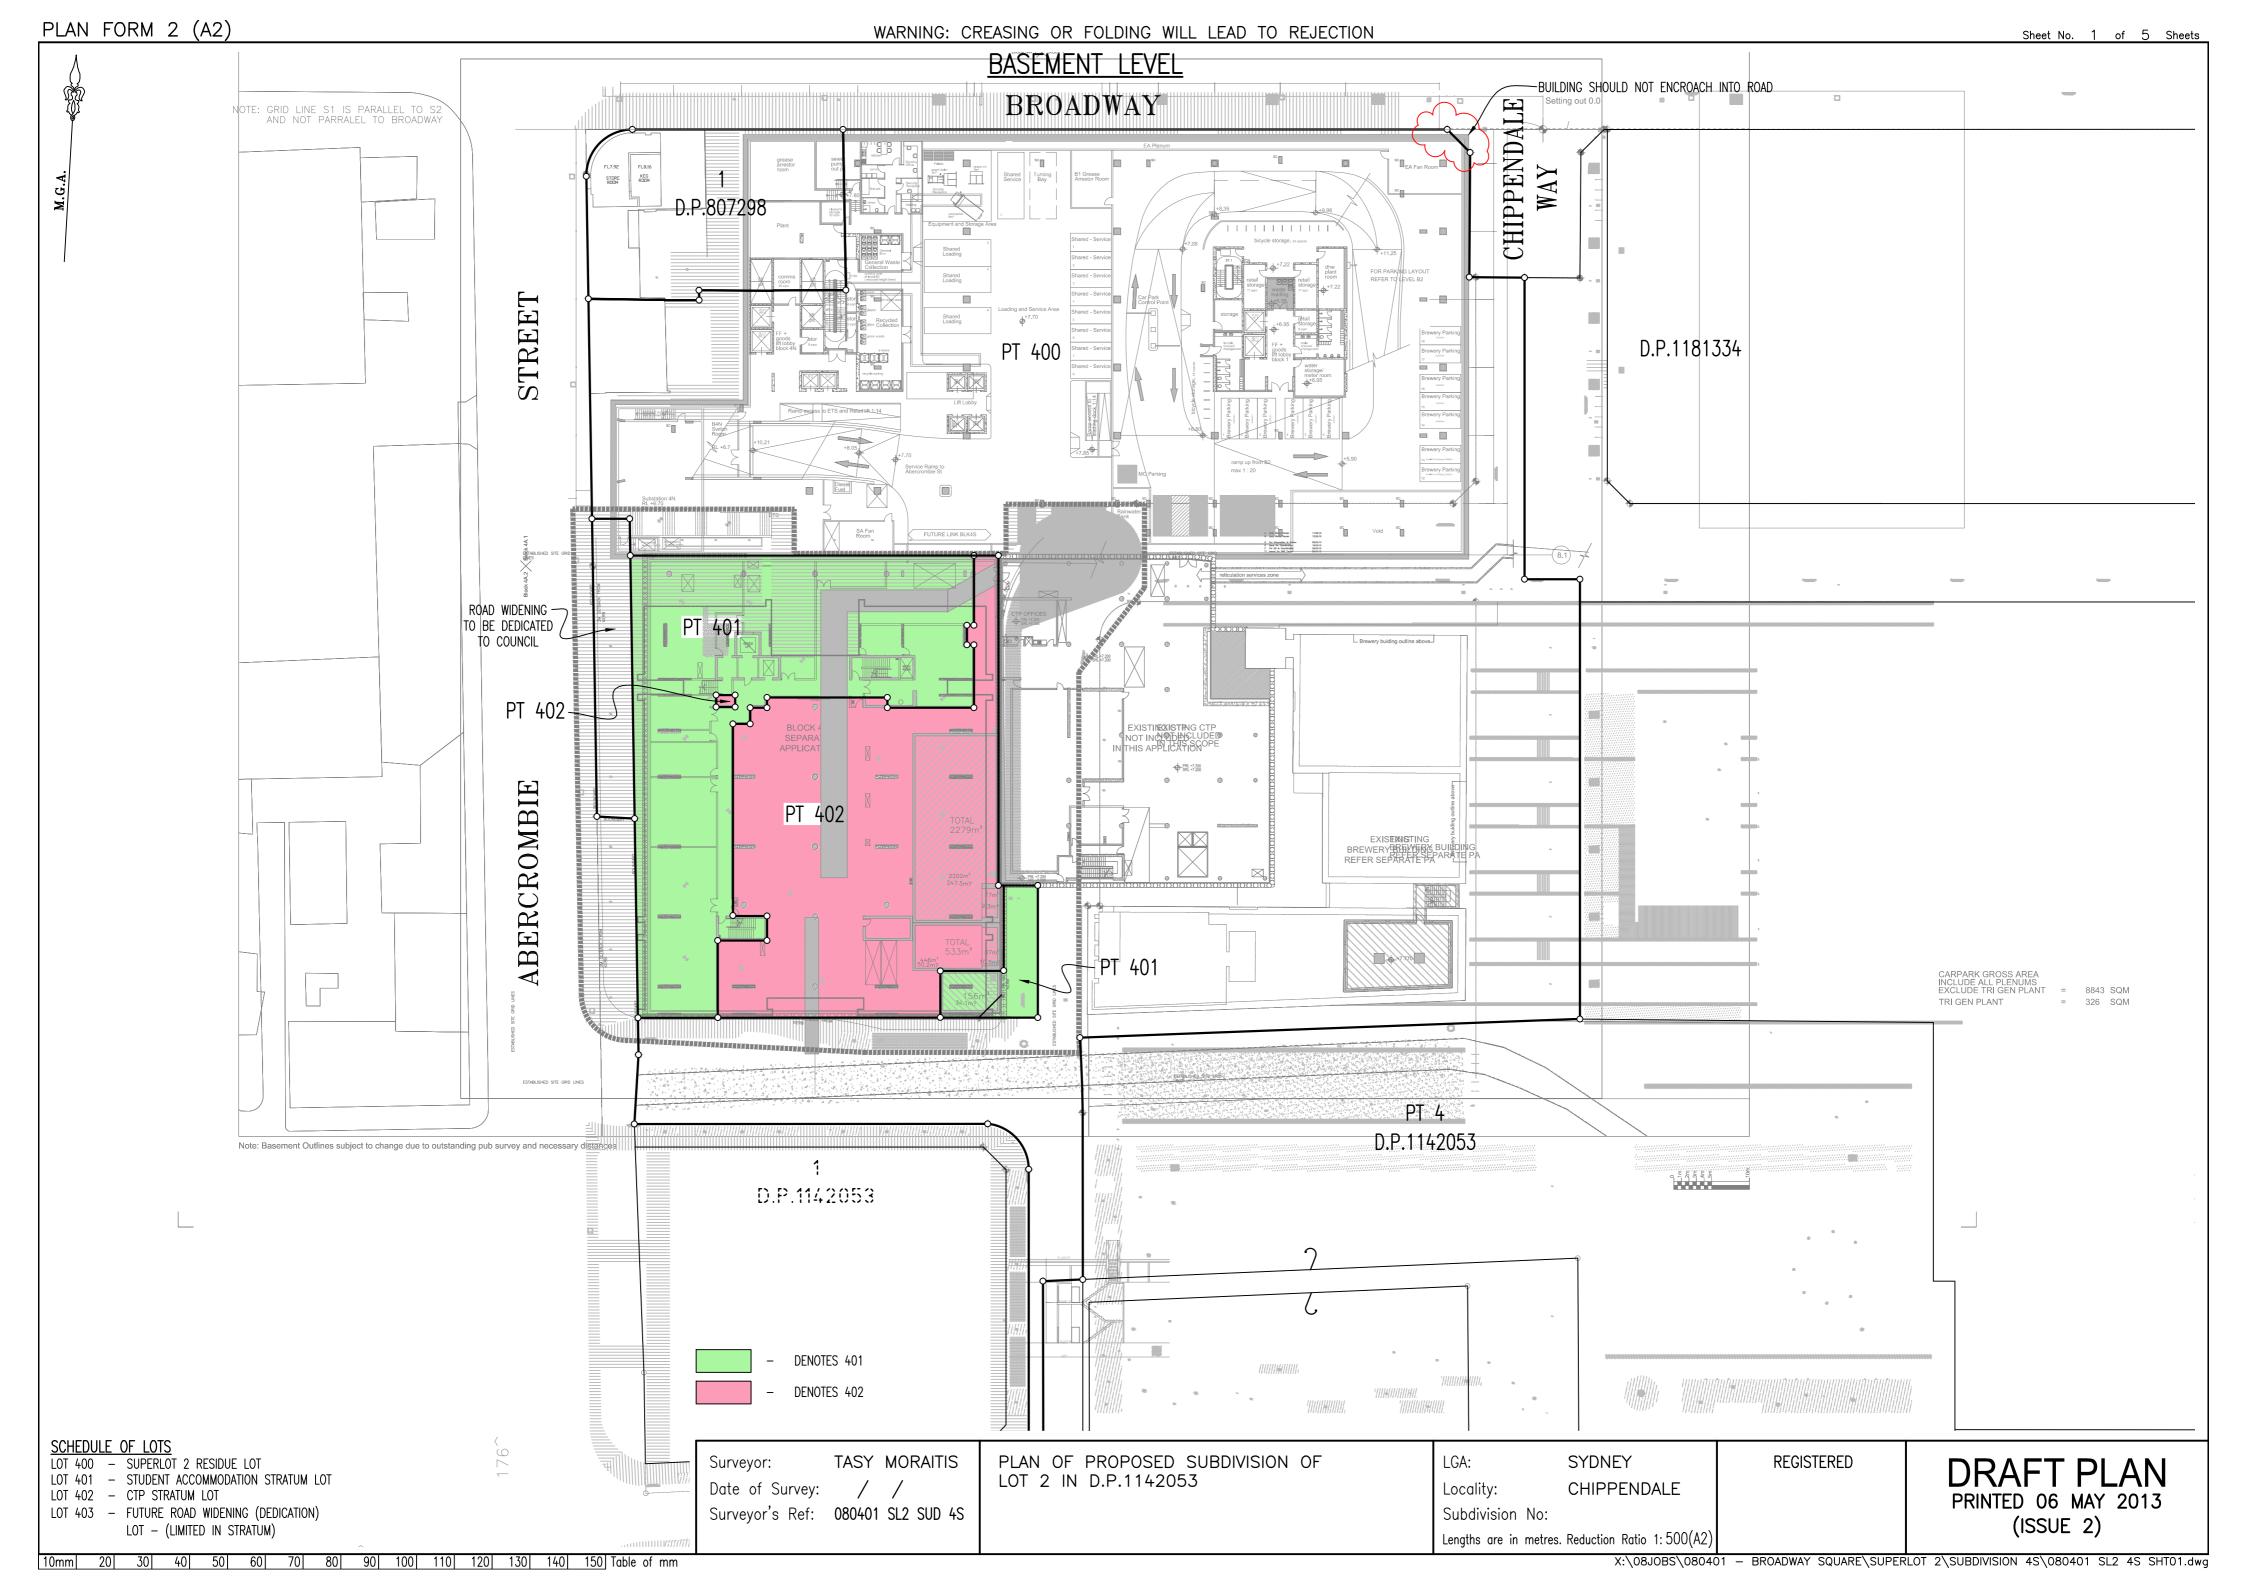

| PLAN FORM 6 (2012) WARNING: Creasing or folding will lead to rejection |                                                                                                                                                                                                                                                                                                                                                                                                                                                                                                                                                                                                                                                                                                                                                                                                                                                                                                                                                                                                                                                                              |  |  |  |
|------------------------------------------------------------------------|------------------------------------------------------------------------------------------------------------------------------------------------------------------------------------------------------------------------------------------------------------------------------------------------------------------------------------------------------------------------------------------------------------------------------------------------------------------------------------------------------------------------------------------------------------------------------------------------------------------------------------------------------------------------------------------------------------------------------------------------------------------------------------------------------------------------------------------------------------------------------------------------------------------------------------------------------------------------------------------------------------------------------------------------------------------------------|--|--|--|
| DEPOSITED PLAN AD                                                      | MINISTRATION SHEET Sheet 1 of 3 sheet(s)                                                                                                                                                                                                                                                                                                                                                                                                                                                                                                                                                                                                                                                                                                                                                                                                                                                                                                                                                                                                                                     |  |  |  |
| Office Use Only Registered: Title System: Purpose:                     | DRAFT PLAN PRINTED 06 MAY 2013 (ISSUE 2)                                                                                                                                                                                                                                                                                                                                                                                                                                                                                                                                                                                                                                                                                                                                                                                                                                                                                                                                                                                                                                     |  |  |  |
| PLAN OF PROPOSED SUBDIVISION<br>OF LOT 2 IN D.P.1142053                | LGA: SYDNEY Locality: CHIPPENDALE Parish: ALEXANDRIA County: CUMBERLAND                                                                                                                                                                                                                                                                                                                                                                                                                                                                                                                                                                                                                                                                                                                                                                                                                                                                                                                                                                                                      |  |  |  |
| Crown Lands NSW/Western Lands Office Approval  I                       | Surveying Certificate  I, TASY MORAITIS  of Denny Linker & Co a surveyor registered under the Surveying and Spatial Information Act 2002, certify that  *(a) The land shown in the plan was surveyed in accordance with the Surveying and Spatial Information Regulation, 2012, is accurate and the survey was completed on:  *(b) The part of the land shown in the plan (being/*excluding^^)  was surveyed in accordance with the Surveying and Spatial Information Regulation 2012, is accurate and the survey was completed on, the part not surveyed was compiled in accordance with that Regulation.  *(c) The land shown in this plan was compiled in accordance with the Surveying and Spatial Information Regulation 2012.  Signature: Dated: Dated:  Surveyor ID: Datum Line: Type: *Urban/*Rural  The terrain is *Level-Undulating / *Steep-Mountainous.  *Strike through if inapplicable.  ^Specify the land actually surveyed or specify any land shown in the plan that is not the subject of the survey.  Plans used in the preparation of survey/compilation |  |  |  |
|                                                                        | If space is insufficient continue on PLAN FORM 6A                                                                                                                                                                                                                                                                                                                                                                                                                                                                                                                                                                                                                                                                                                                                                                                                                                                                                                                                                                                                                            |  |  |  |