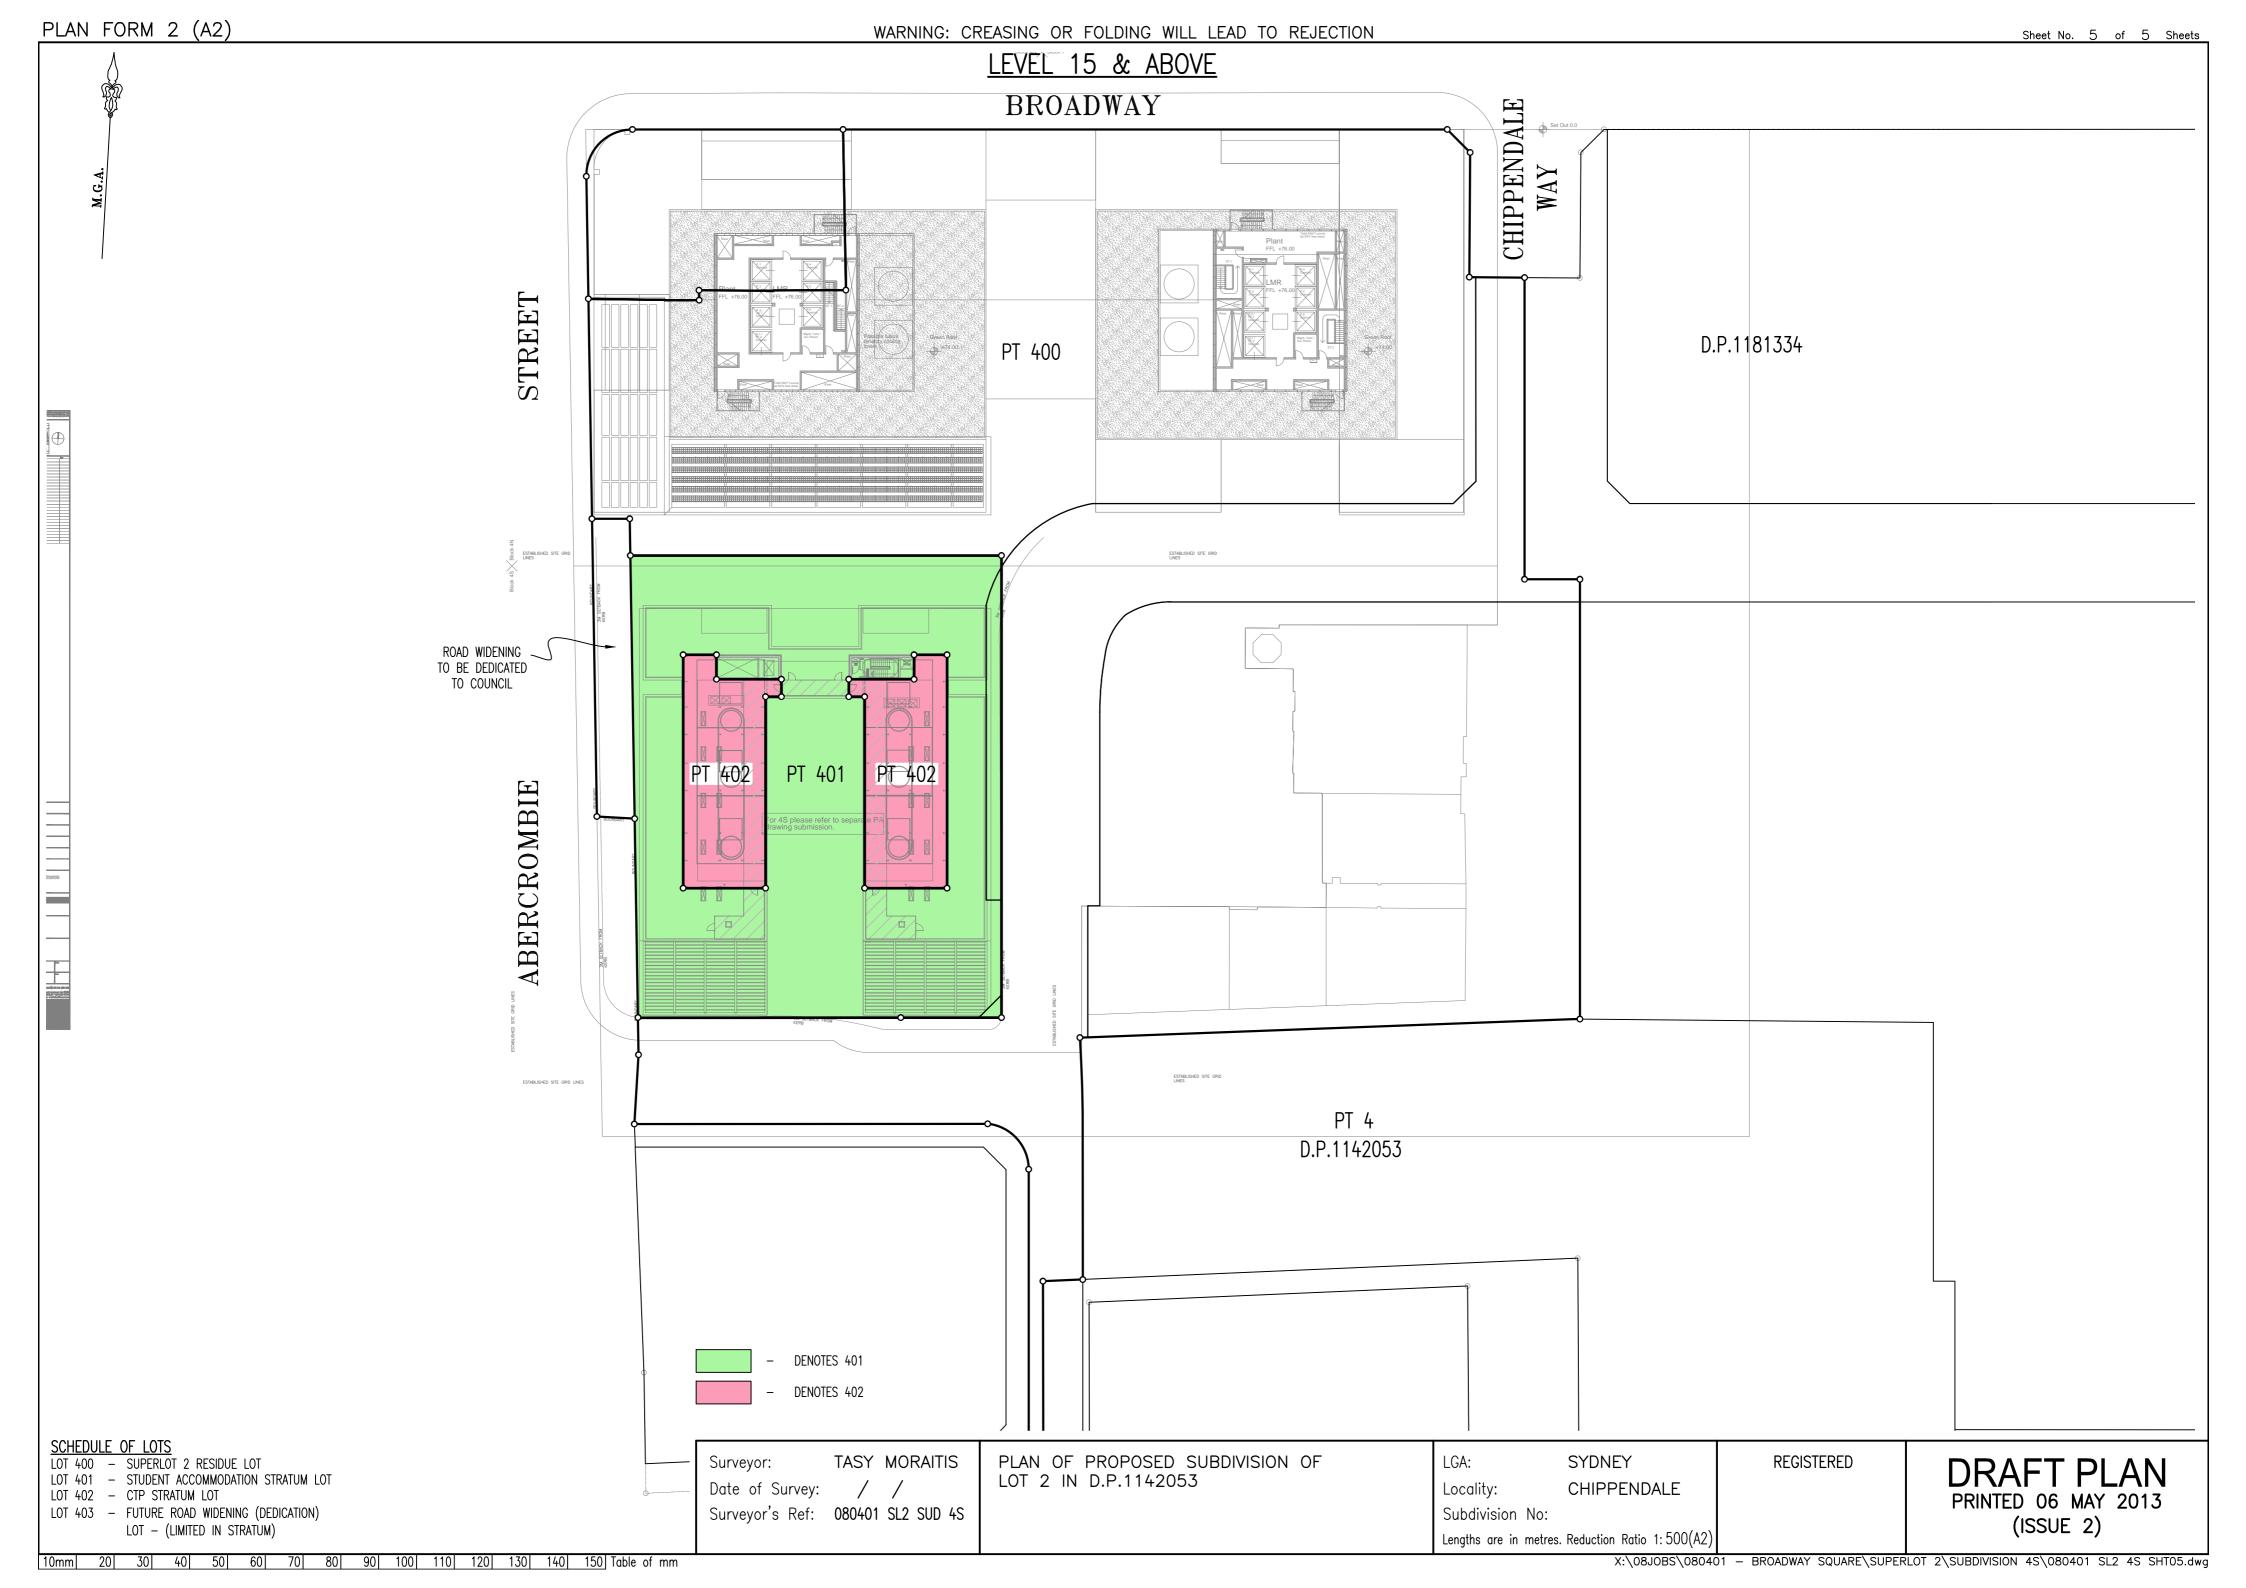

|  |  |  |  |
|                                                                                  |                                                                                                                                                                                                                                                                                                                                                                                                                                |  |  |  |  |

If space is insufficient use additional annexure sheet

SURVEYORS REFERENCE: 080401 SL2 SUB 4S