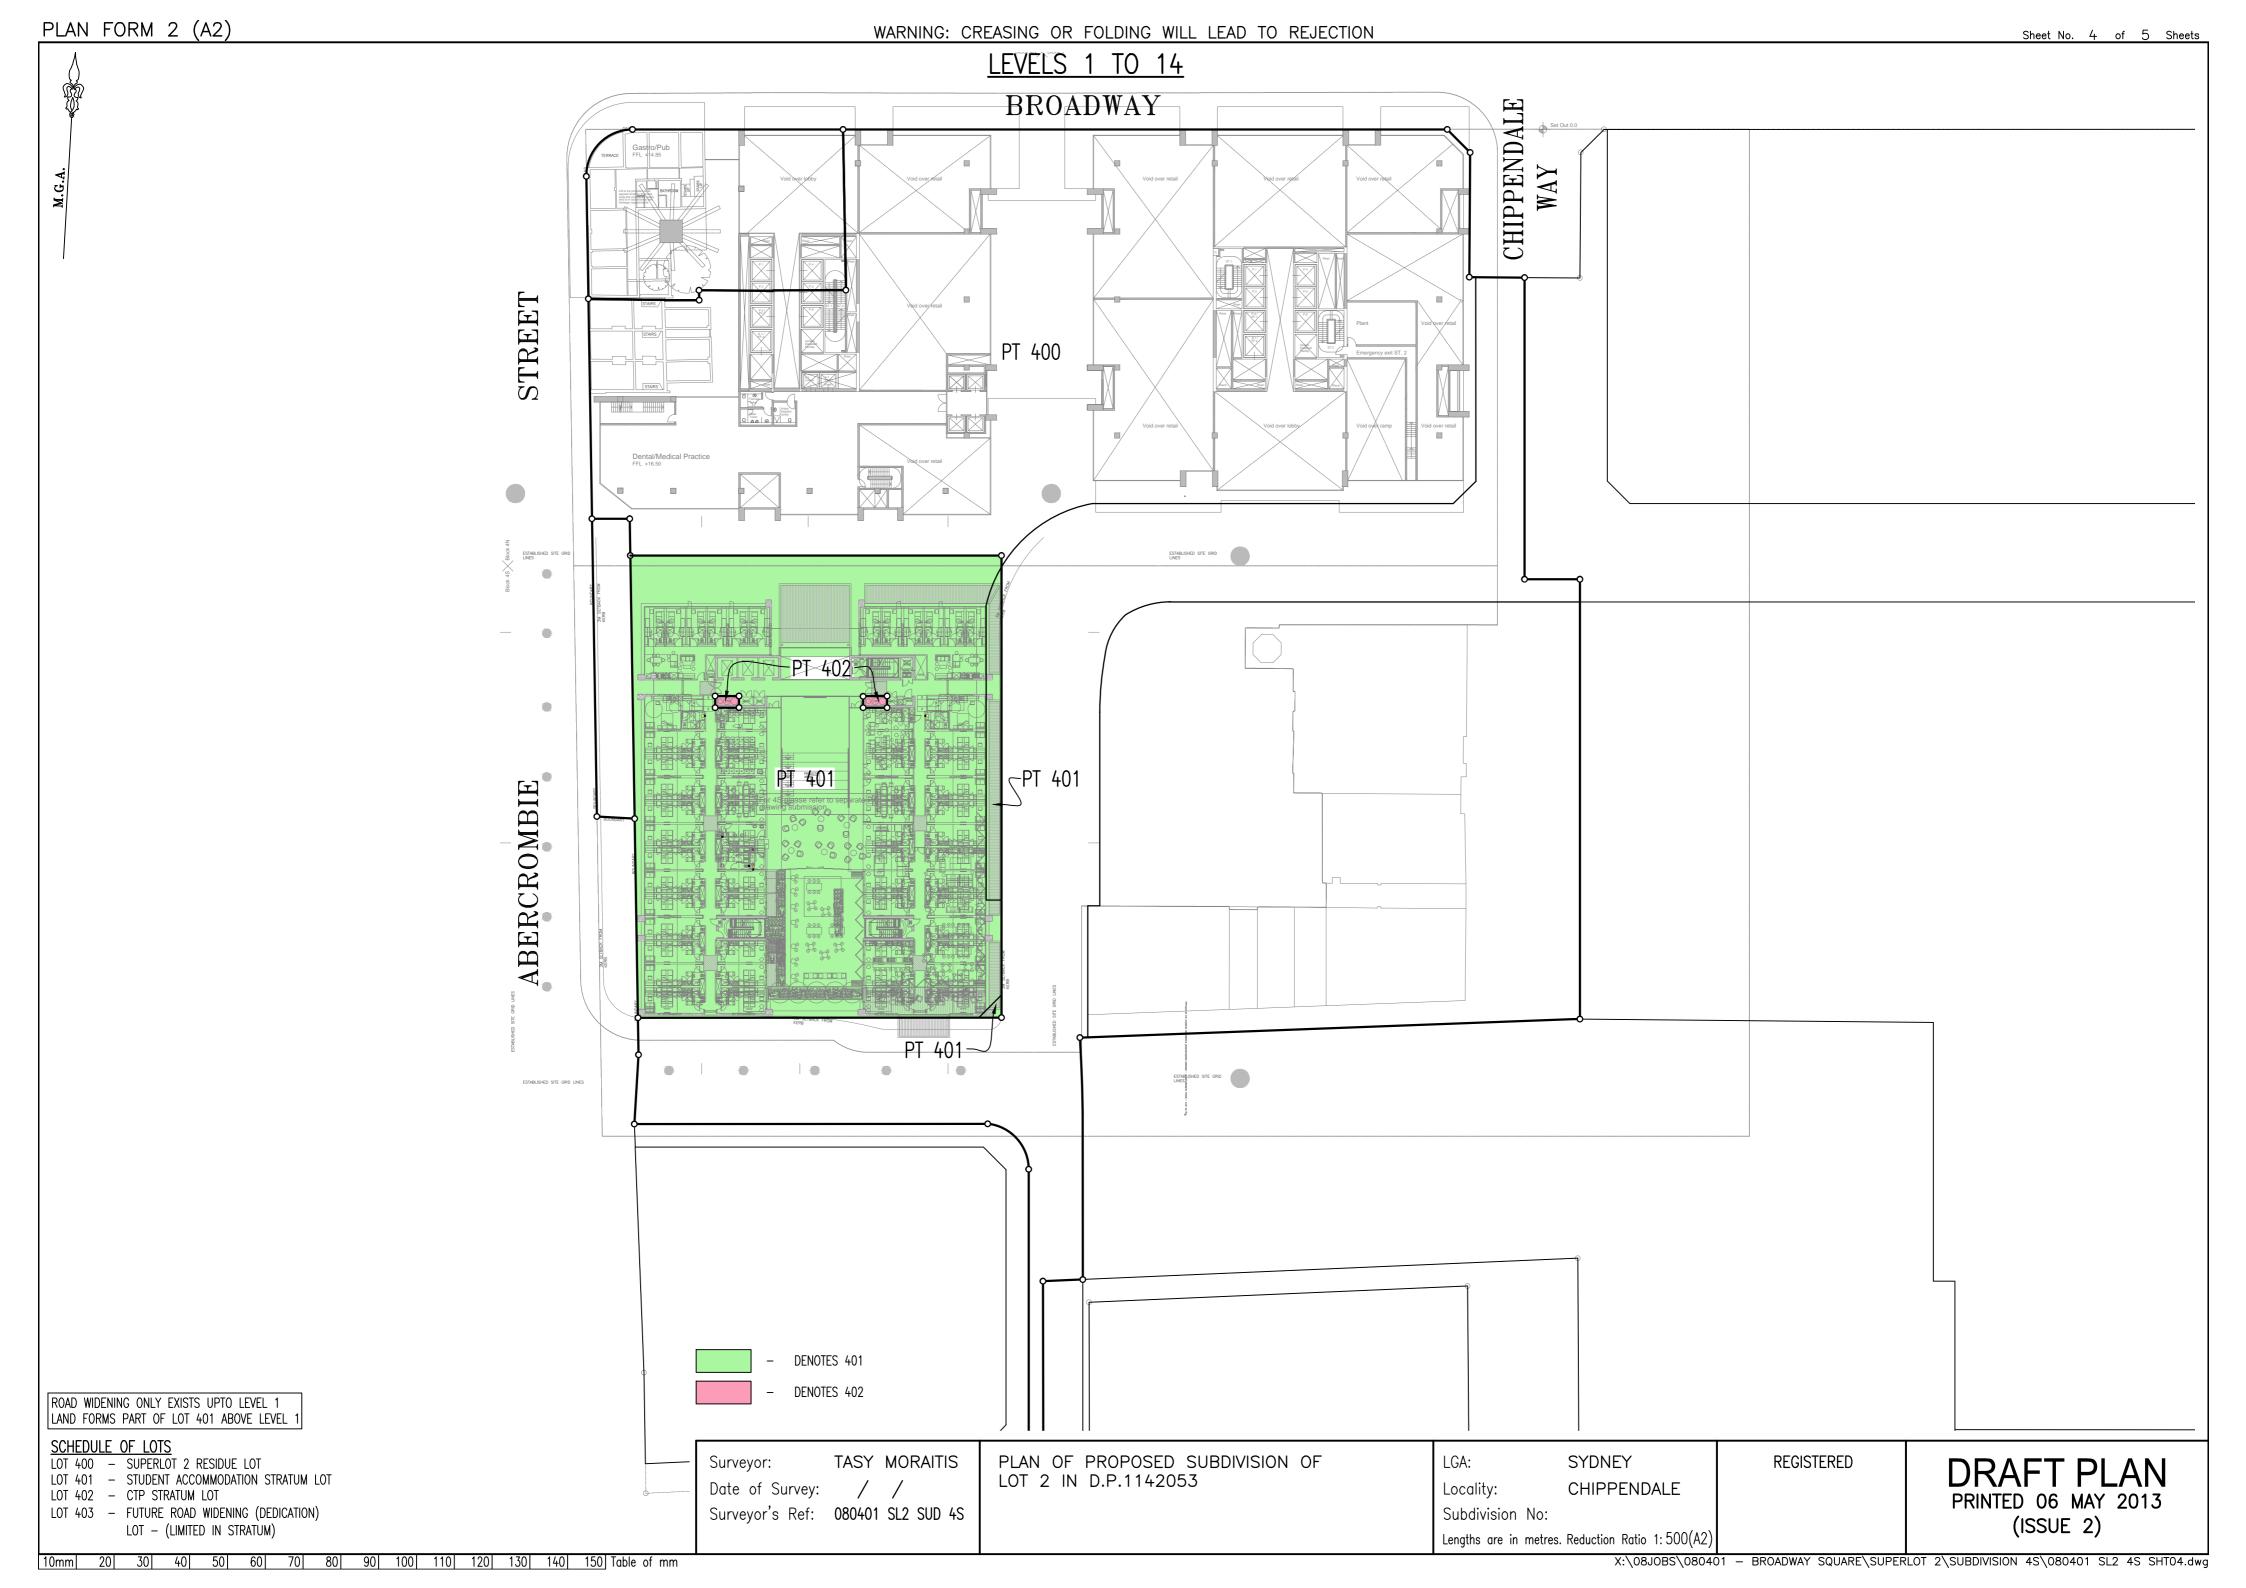

| PLAN FORM 6 (2012) WARNING: Creasing or folding will lead to rejection |                                                                                                                                                                                                                                                                                                                                                                                                                                                                                                                                                                                                                                                                                                                                                                                                                                                                                                                                                                                                                                                                              |  |  |  |
|------------------------------------------------------------------------|------------------------------------------------------------------------------------------------------------------------------------------------------------------------------------------------------------------------------------------------------------------------------------------------------------------------------------------------------------------------------------------------------------------------------------------------------------------------------------------------------------------------------------------------------------------------------------------------------------------------------------------------------------------------------------------------------------------------------------------------------------------------------------------------------------------------------------------------------------------------------------------------------------------------------------------------------------------------------------------------------------------------------------------------------------------------------|--|--|--|
| DEPOSITED PLAN AD                                                      | MINISTRATION SHEET Sheet 1 of 3 sheet(s)                                                                                                                                                                                                                                                                                                                                                                                                                                                                                                                                                                                                                                                                                                                                                                                                                                                                                                                                                                                                                                     |  |  |  |
| Office Use Only Registered: Title System: Purpose:                     | DRAFT PLAN PRINTED 06 MAY 2013 (ISSUE 2)                                                                                                                                                                                                                                                                                                                                                                                                                                                                                                                                                                                                                                                                                                                                                                                                                                                                                                                                                                                                                                     |  |  |  |
| PLAN OF PROPOSED SUBDIVISION<br>OF LOT 2 IN D.P.1142053                | LGA: SYDNEY Locality: CHIPPENDALE Parish: ALEXANDRIA County: CUMBERLAND                                                                                                                                                                                                                                                                                                                                                                                                                                                                                                                                                                                                                                                                                                                                                                                                                                                                                                                                                                                                      |  |  |  |
| Crown Lands NSW/Western Lands Office Approval  I                       | Surveying Certificate  I, TASY MORAITIS  of Denny Linker & Co a surveyor registered under the Surveying and Spatial Information Act 2002, certify that  *(a) The land shown in the plan was surveyed in accordance with the Surveying and Spatial Information Regulation, 2012, is accurate and the survey was completed on:  *(b) The part of the land shown in the plan (being/*excluding^^)  was surveyed in accordance with the Surveying and Spatial Information Regulation 2012, is accurate and the survey was completed on, the part not surveyed was compiled in accordance with that Regulation.  *(c) The land shown in this plan was compiled in accordance with the Surveying and Spatial Information Regulation 2012.  Signature: Dated: Dated:  Surveyor ID: Datum Line: Type: *Urban/*Rural  The terrain is *Level-Undulating / *Steep-Mountainous.  *Strike through if inapplicable.  ^Specify the land actually surveyed or specify any land shown in the plan that is not the subject of the survey.  Plans used in the preparation of survey/compilation |  |  |  |
|                                                                        | If space is insufficient continue on PLAN FORM 6A                                                                                                                                                                                                                                                                                                                                                                                                                                                                                                                                                                                                                                                                                                                                                                                                                                                                                                                                                                                                                            |  |  |  |