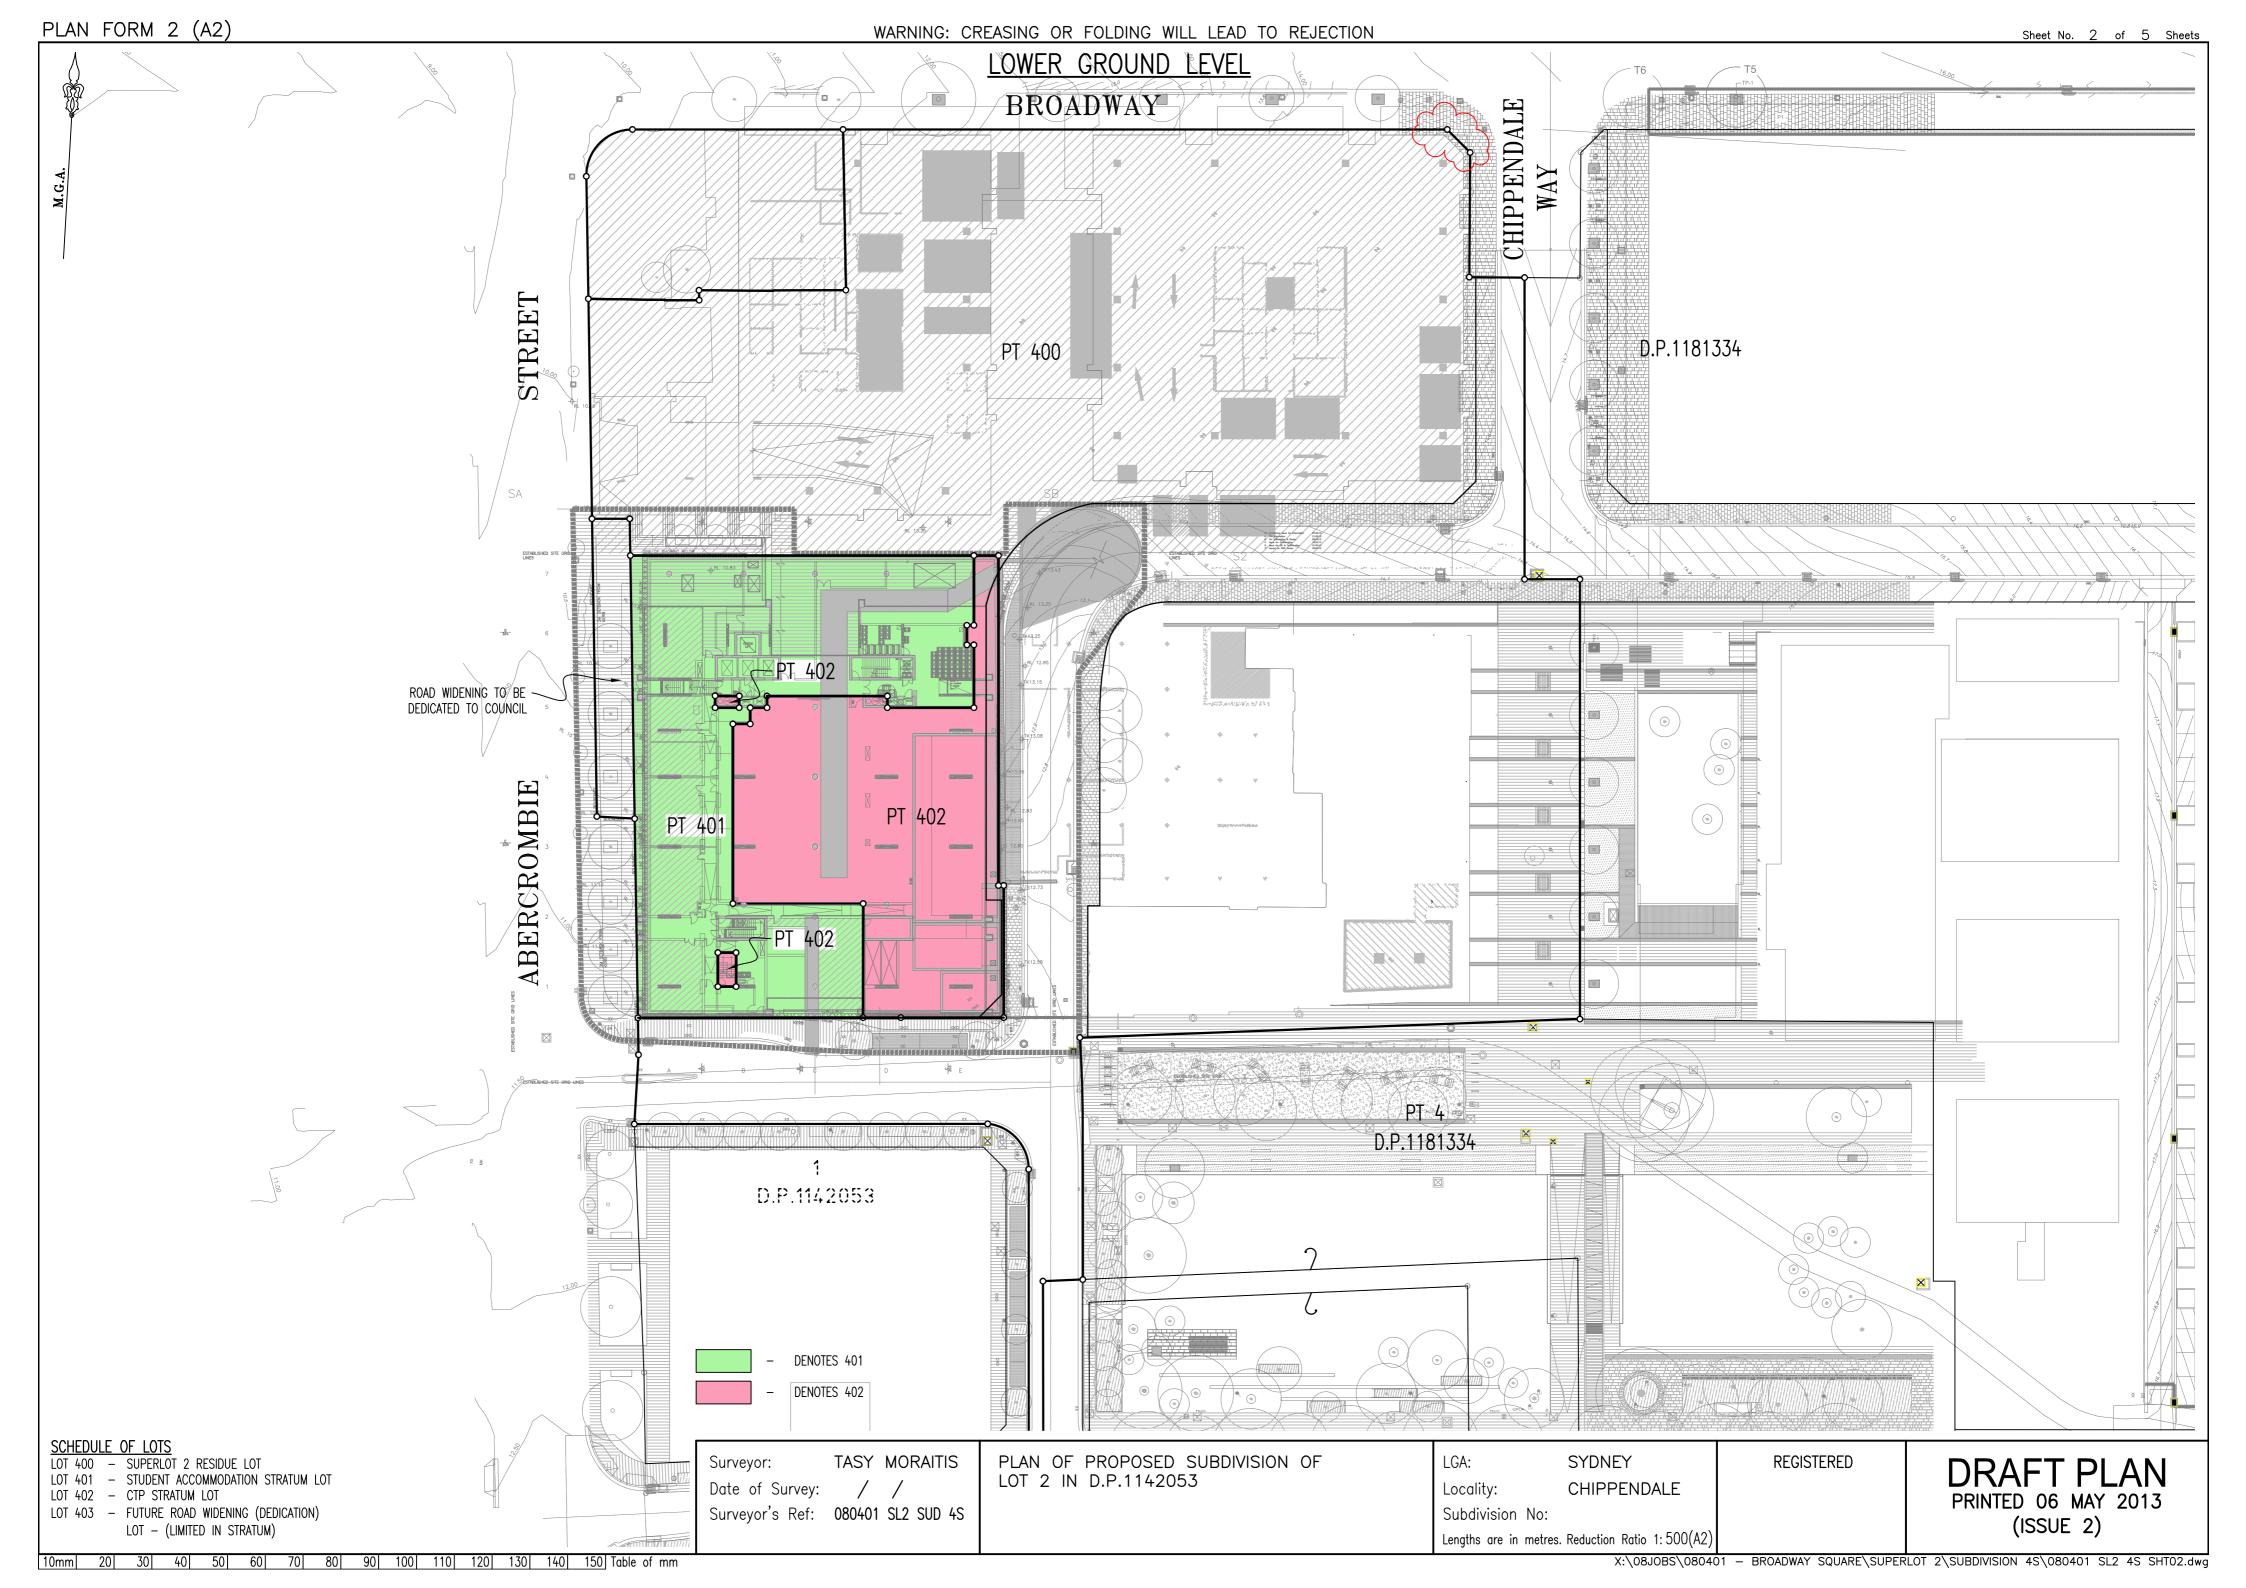

| PLAN FORM 6 (2012) WARNING: Creasing or folding will lead to rejection |                                                                                                                                                                                                                                                                                                                                                                                                                                                                                                                                                                                                                                                                                                                                                                                                                                                                                                                                                                                                                                                                              |  |  |  |
|------------------------------------------------------------------------|------------------------------------------------------------------------------------------------------------------------------------------------------------------------------------------------------------------------------------------------------------------------------------------------------------------------------------------------------------------------------------------------------------------------------------------------------------------------------------------------------------------------------------------------------------------------------------------------------------------------------------------------------------------------------------------------------------------------------------------------------------------------------------------------------------------------------------------------------------------------------------------------------------------------------------------------------------------------------------------------------------------------------------------------------------------------------|--|--|--|
| DEPOSITED PLAN AD                                                      | MINISTRATION SHEET Sheet 1 of 3 sheet(s)                                                                                                                                                                                                                                                                                                                                                                                                                                                                                                                                                                                                                                                                                                                                                                                                                                                                                                                                                                                                                                     |  |  |  |
| Office Use Only Registered: Title System: Purpose:                     | DRAFT PLAN PRINTED 06 MAY 2013 (ISSUE 2)                                                                                                                                                                                                                                                                                                                                                                                                                                                                                                                                                                                                                                                                                                                                                                                                                                                                                                                                                                                                                                     |  |  |  |
| PLAN OF PROPOSED SUBDIVISION<br>OF LOT 2 IN D.P.1142053                | LGA: SYDNEY Locality: CHIPPENDALE Parish: ALEXANDRIA County: CUMBERLAND                                                                                                                                                                                                                                                                                                                                                                                                                                                                                                                                                                                                                                                                                                                                                                                                                                                                                                                                                                                                      |  |  |  |
| Crown Lands NSW/Western Lands Office Approval  I                       | Surveying Certificate  I, TASY MORAITIS  of Denny Linker & Co a surveyor registered under the Surveying and Spatial Information Act 2002, certify that  *(a) The land shown in the plan was surveyed in accordance with the Surveying and Spatial Information Regulation, 2012, is accurate and the survey was completed on:  *(b) The part of the land shown in the plan (being/*excluding^^)  was surveyed in accordance with the Surveying and Spatial Information Regulation 2012, is accurate and the survey was completed on, the part not surveyed was compiled in accordance with that Regulation.  *(c) The land shown in this plan was compiled in accordance with the Surveying and Spatial Information Regulation 2012.  Signature: Dated: Dated:  Surveyor ID: Datum Line: Type: *Urban/*Rural  The terrain is *Level-Undulating / *Steep-Mountainous.  *Strike through if inapplicable.  ^Specify the land actually surveyed or specify any land shown in the plan that is not the subject of the survey.  Plans used in the preparation of survey/compilation |  |  |  |
|                                                                        | If space is insufficient continue on PLAN FORM 6A                                                                                                                                                                                                                                                                                                                                                                                                                                                                                                                                                                                                                                                                                                                                                                                                                                                                                                                                                                                                                            |  |  |  |