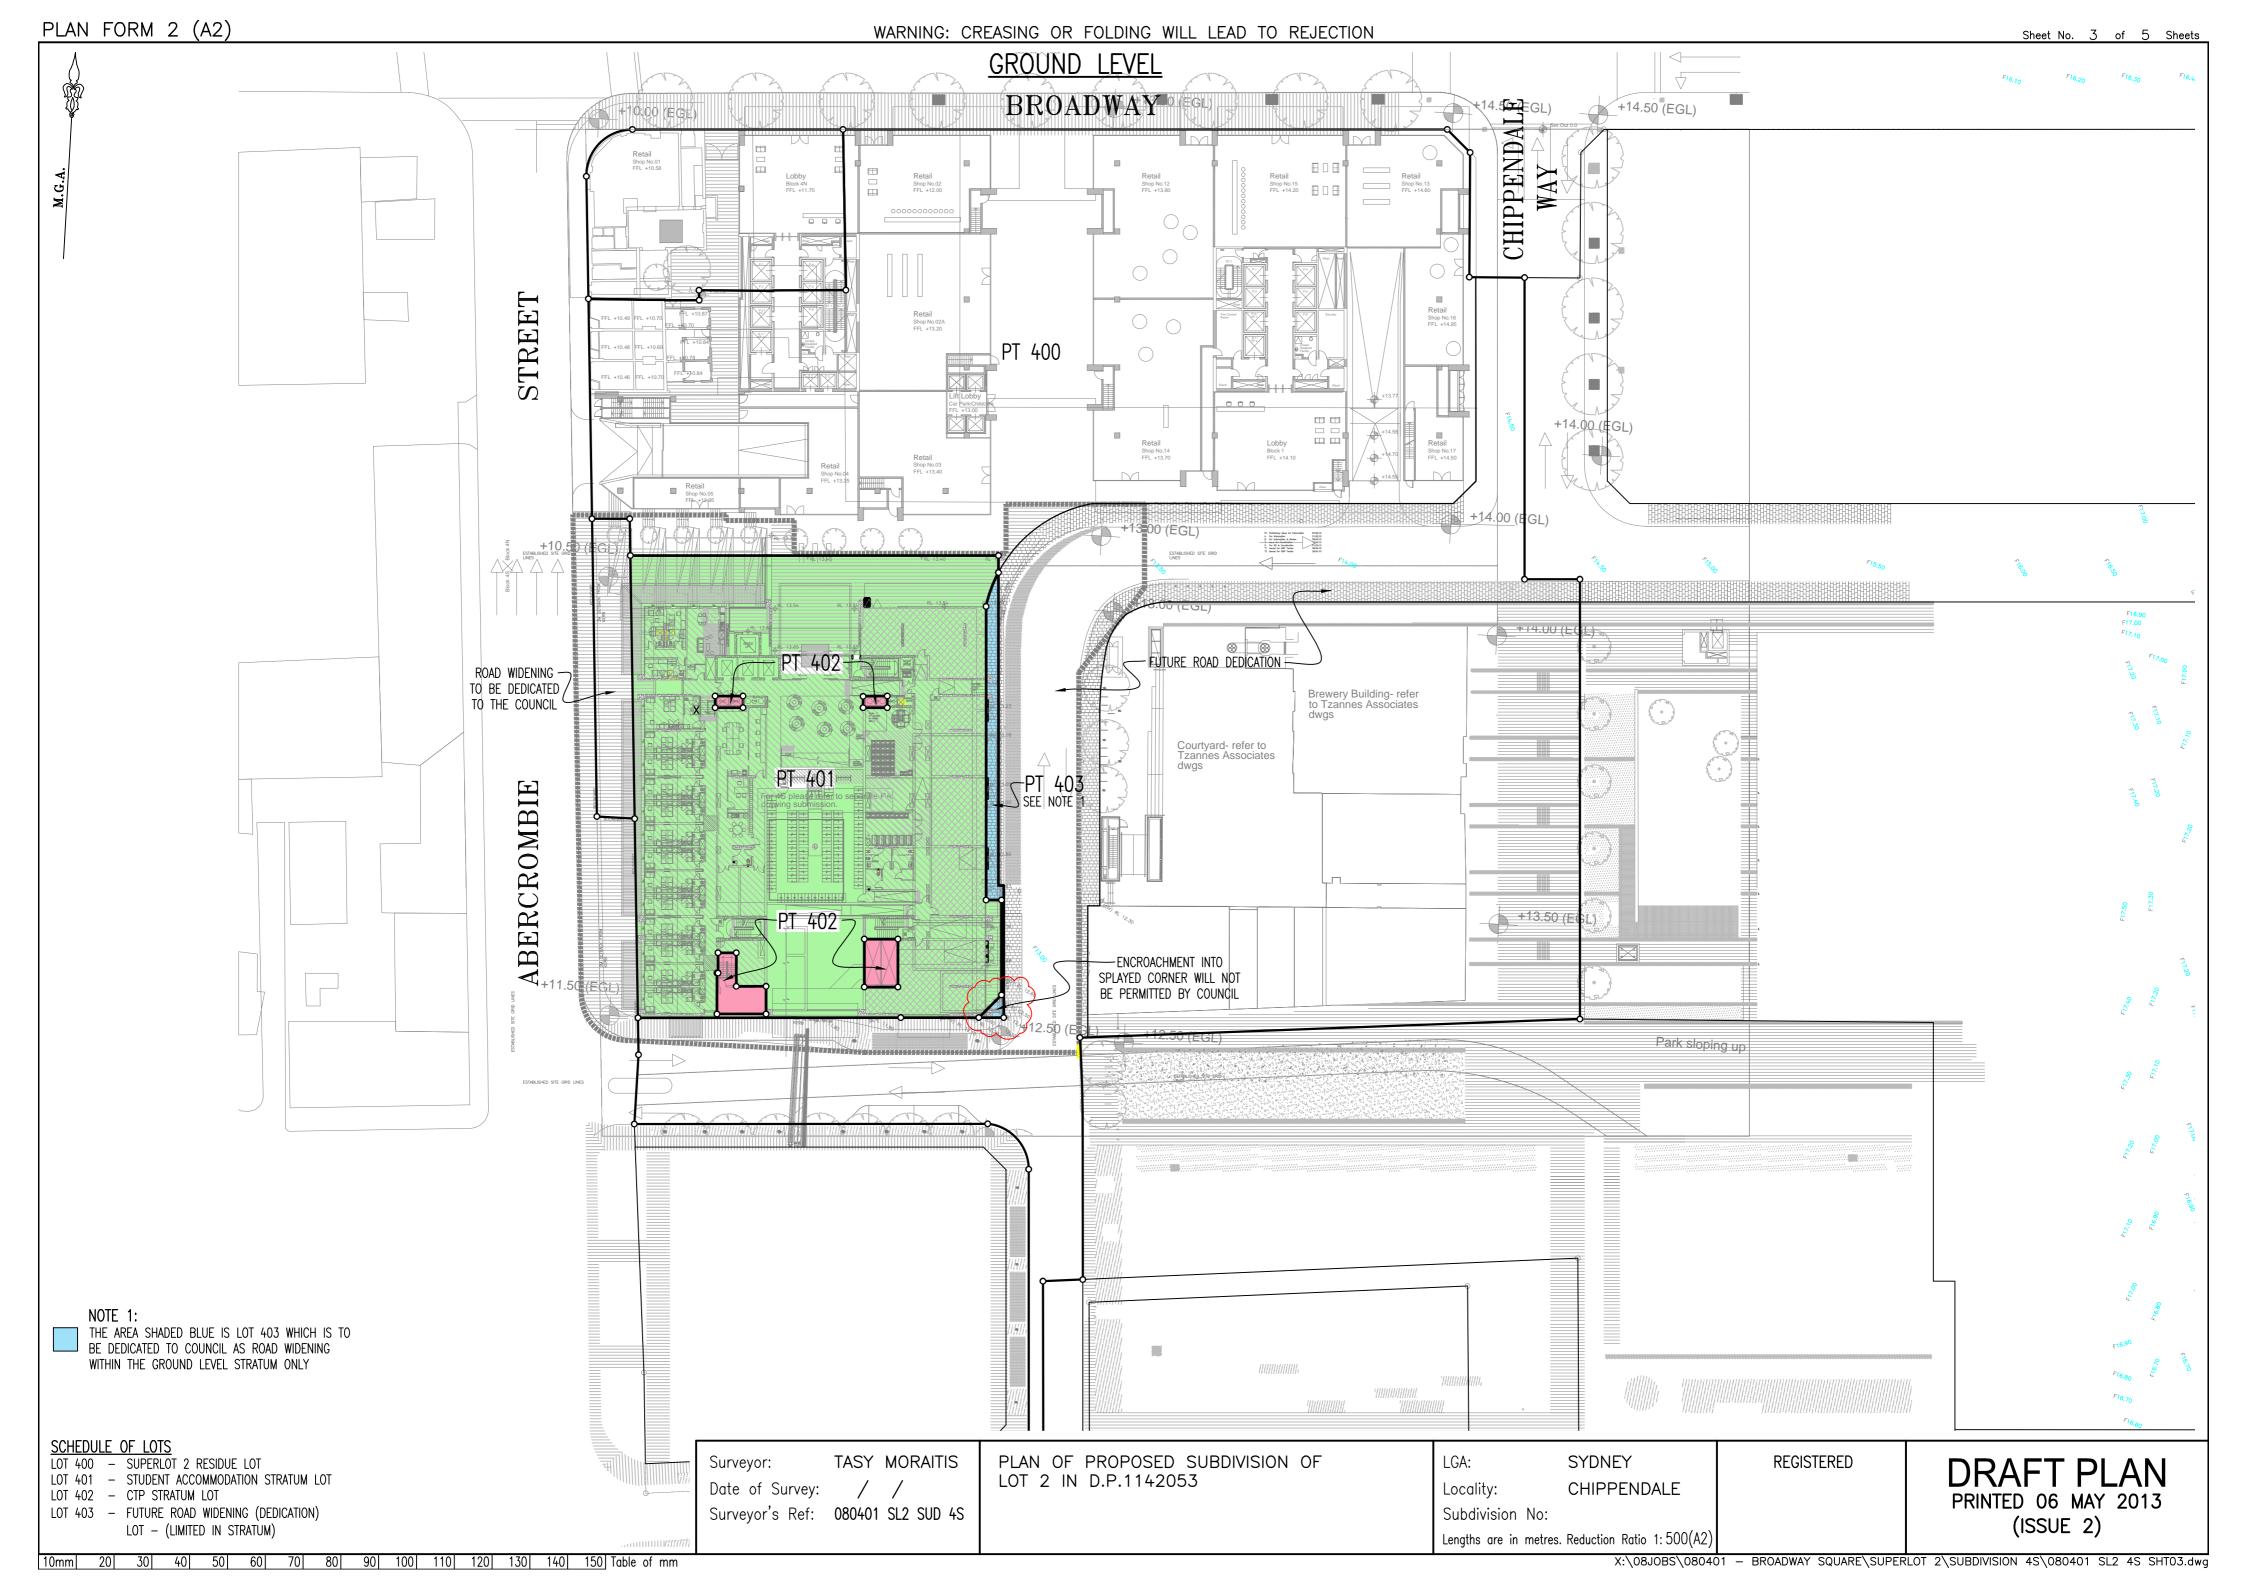

| PLAN FORM 6 (2012) WARNING: Creasing or folding will lead to rejection |                                                                                                                                                                                                                                                                                                                                                                                                                                                                                                                                                                                                                                                                                                                                                                                                                                                                                                                                                                                                                                                                              |  |  |  |
|------------------------------------------------------------------------|------------------------------------------------------------------------------------------------------------------------------------------------------------------------------------------------------------------------------------------------------------------------------------------------------------------------------------------------------------------------------------------------------------------------------------------------------------------------------------------------------------------------------------------------------------------------------------------------------------------------------------------------------------------------------------------------------------------------------------------------------------------------------------------------------------------------------------------------------------------------------------------------------------------------------------------------------------------------------------------------------------------------------------------------------------------------------|--|--|--|
| DEPOSITED PLAN AD                                                      | MINISTRATION SHEET Sheet 1 of 3 sheet(s)                                                                                                                                                                                                                                                                                                                                                                                                                                                                                                                                                                                                                                                                                                                                                                                                                                                                                                                                                                                                                                     |  |  |  |
| Office Use Only Registered: Title System: Purpose:                     | DRAFT PLAN PRINTED 06 MAY 2013 (ISSUE 2)                                                                                                                                                                                                                                                                                                                                                                                                                                                                                                                                                                                                                                                                                                                                                                                                                                                                                                                                                                                                                                     |  |  |  |
| PLAN OF PROPOSED SUBDIVISION<br>OF LOT 2 IN D.P.1142053                | LGA: SYDNEY Locality: CHIPPENDALE Parish: ALEXANDRIA County: CUMBERLAND                                                                                                                                                                                                                                                                                                                                                                                                                                                                                                                                                                                                                                                                                                                                                                                                                                                                                                                                                                                                      |  |  |  |
| Crown Lands NSW/Western Lands Office Approval  I                       | Surveying Certificate  I, TASY MORAITIS  of Denny Linker & Co a surveyor registered under the Surveying and Spatial Information Act 2002, certify that  *(a) The land shown in the plan was surveyed in accordance with the Surveying and Spatial Information Regulation, 2012, is accurate and the survey was completed on:  *(b) The part of the land shown in the plan (being/*excluding^^)  was surveyed in accordance with the Surveying and Spatial Information Regulation 2012, is accurate and the survey was completed on, the part not surveyed was compiled in accordance with that Regulation.  *(c) The land shown in this plan was compiled in accordance with the Surveying and Spatial Information Regulation 2012.  Signature: Dated: Dated:  Surveyor ID: Datum Line: Type: *Urban/*Rural  The terrain is *Level-Undulating / *Steep-Mountainous.  *Strike through if inapplicable.  ^Specify the land actually surveyed or specify any land shown in the plan that is not the subject of the survey.  Plans used in the preparation of survey/compilation |  |  |  |
|                                                                        | If space is insufficient continue on PLAN FORM 6A                                                                                                                                                                                                                                                                                                                                                                                                                                                                                                                                                                                                                                                                                                                                                                                                                                                                                                                                                                                                                            |  |  |  |