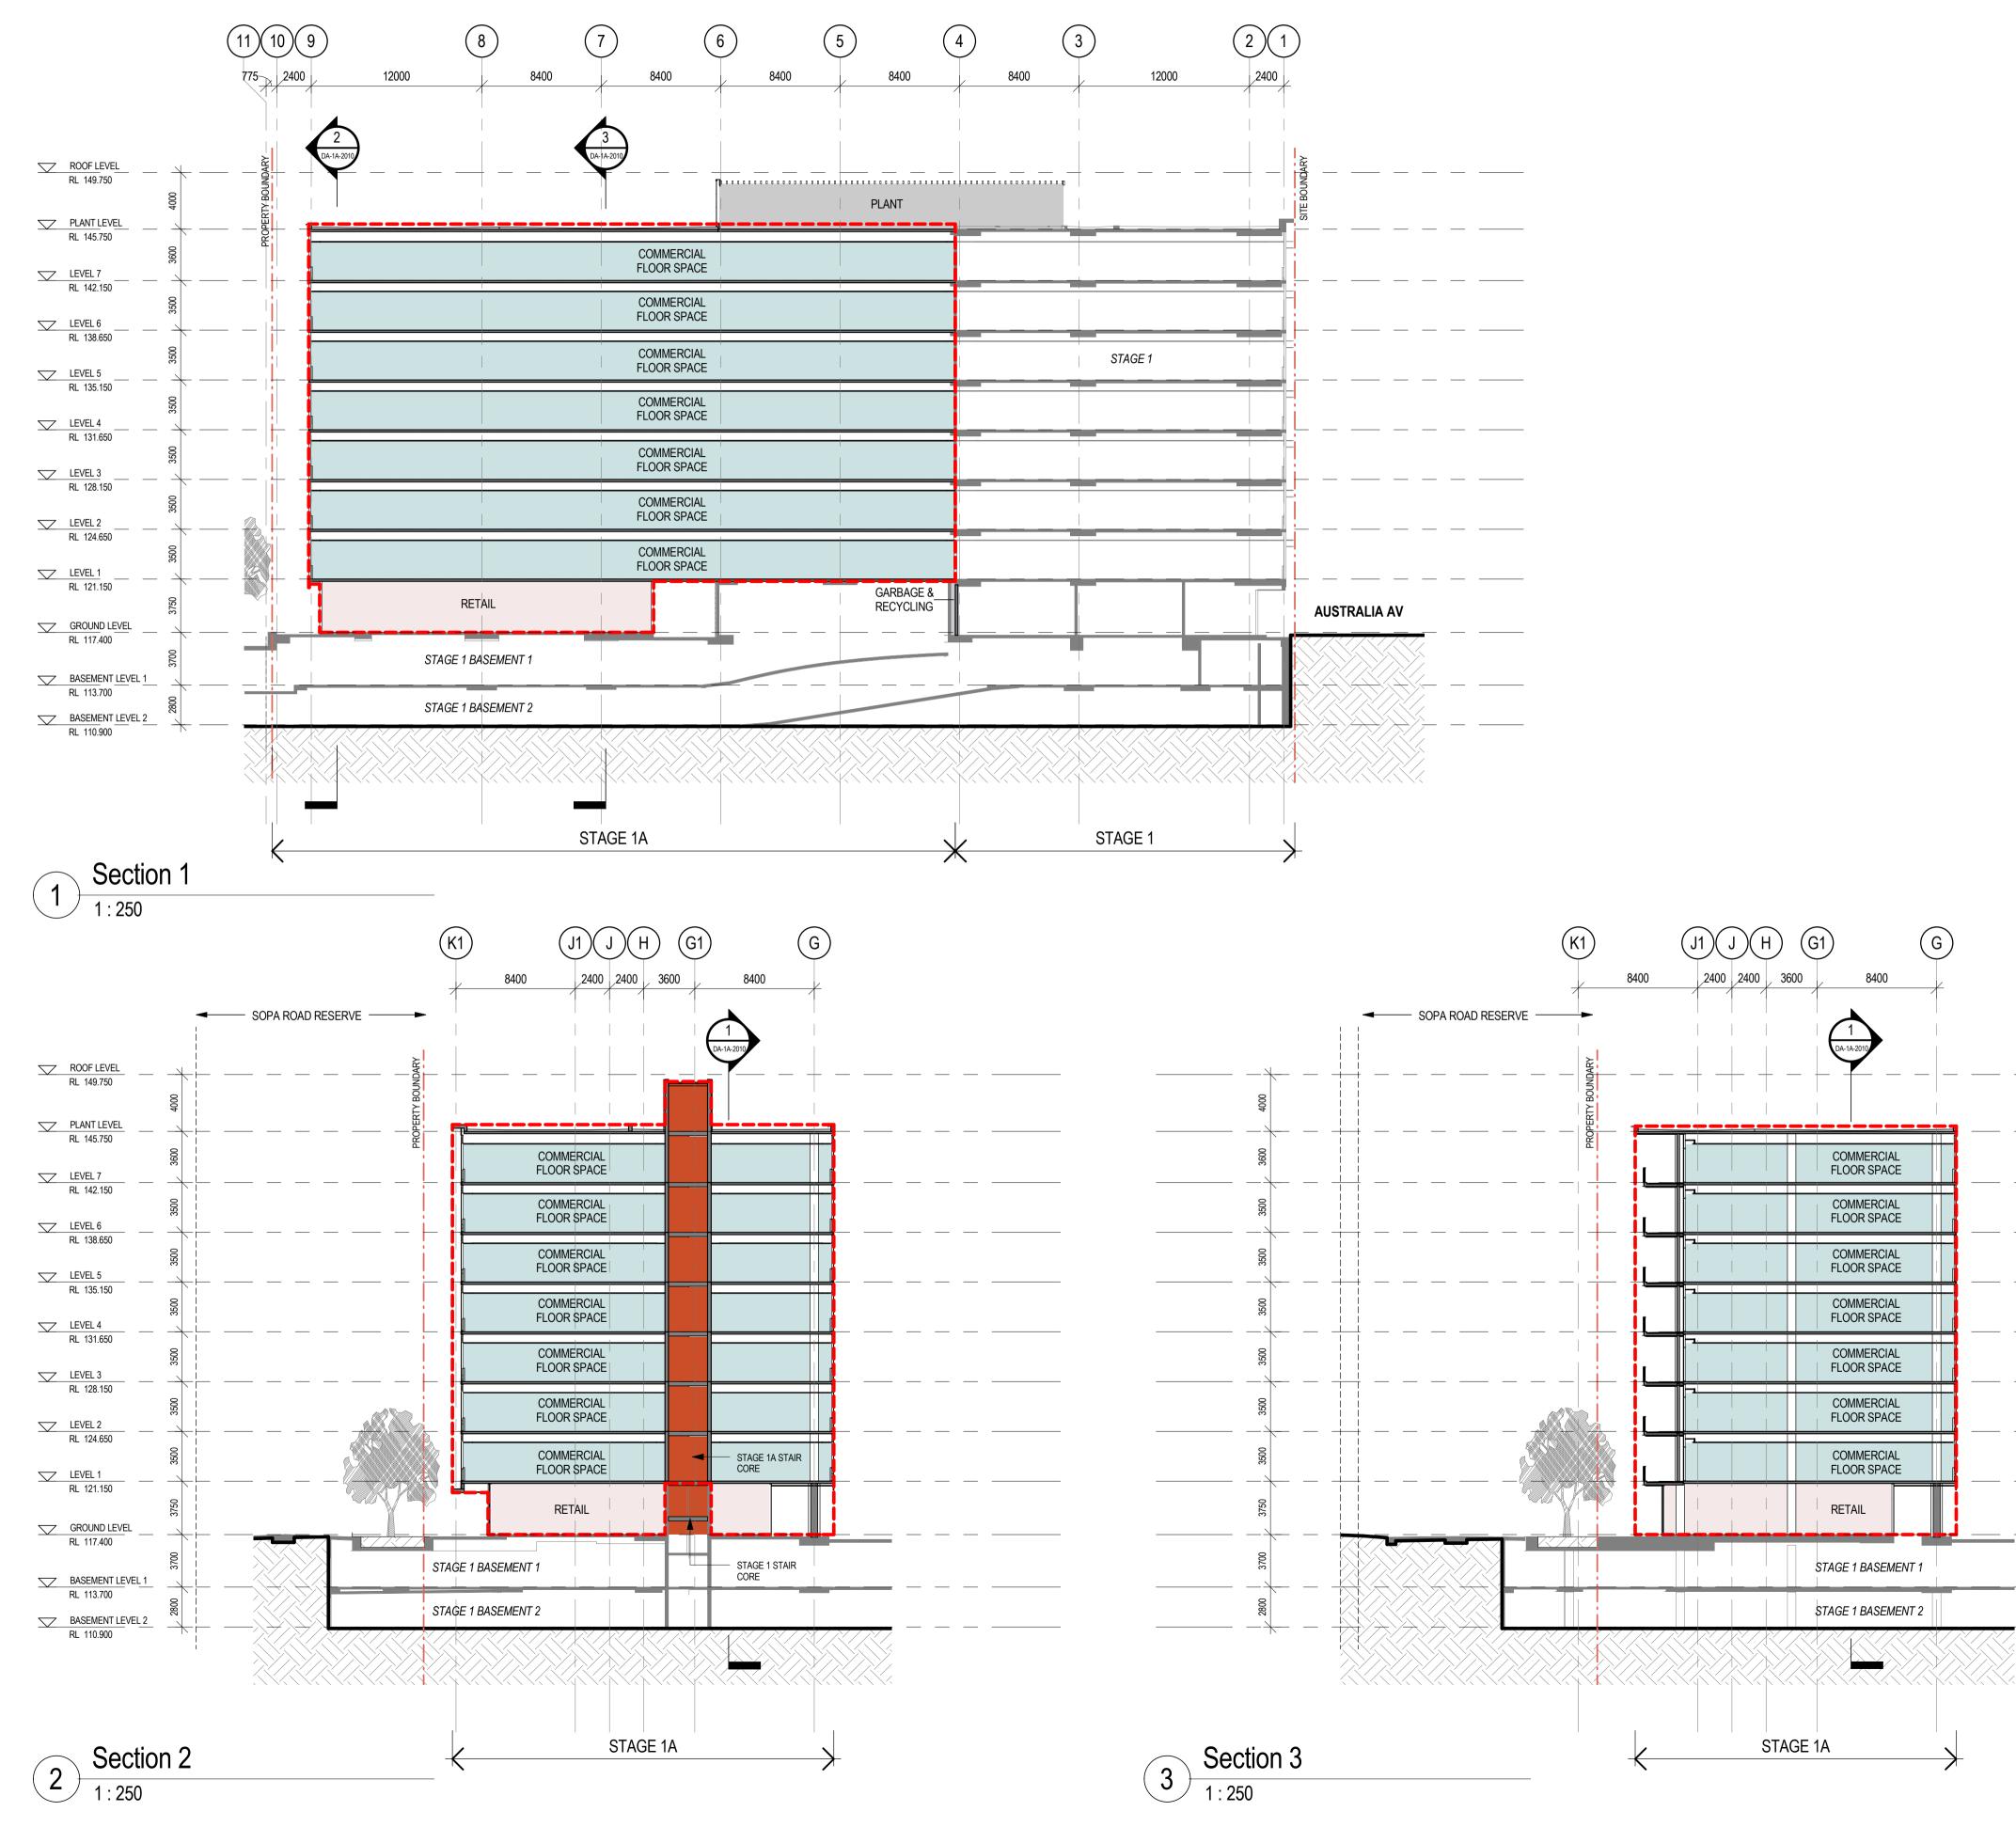

## SECTIONS

| scale      | 1 : 250 | drawing no. |     |
|------------|---------|-------------|-----|
| drawn      | DH      | DA-1A-20    | 010 |
| checked    | AT      | issue       |     |
| project no | 090086  | В           |     |

|   |   |    | ROOF LEVEL<br>RL 149.750     |                    |
|---|---|----|------------------------------|--------------------|
|   |   |    | PLANT LEVEL<br>RL 145.750    | $\nabla$           |
|   | _ | _  | LEVEL 7<br>RL 142.150        |                    |
|   |   |    | LEVEL 6<br>RL 138.650        | $\nabla$           |
|   |   |    | LEVEL 5                      | $\bigtriangledown$ |
|   | _ | _  | LEVEL 4                      | $\nabla$           |
|   |   |    | LEVEL 3<br>RL 128.150        | $\nabla$           |
|   |   |    | LEVEL 2<br>RL 124.650        | $\nabla$           |
|   |   |    | LEVEL 1<br>RL 121.150        | $\nabla$           |
|   |   |    | GROUND LEVEL<br>RL 117.400   | $\square$          |
|   |   | BA | SEMENT LEVEL 1<br>RL 113.700 | $\nabla$           |
| , |   | BA | SEMENT LEVEL 2<br>RL 110.900 | $\bigtriangledown$ |