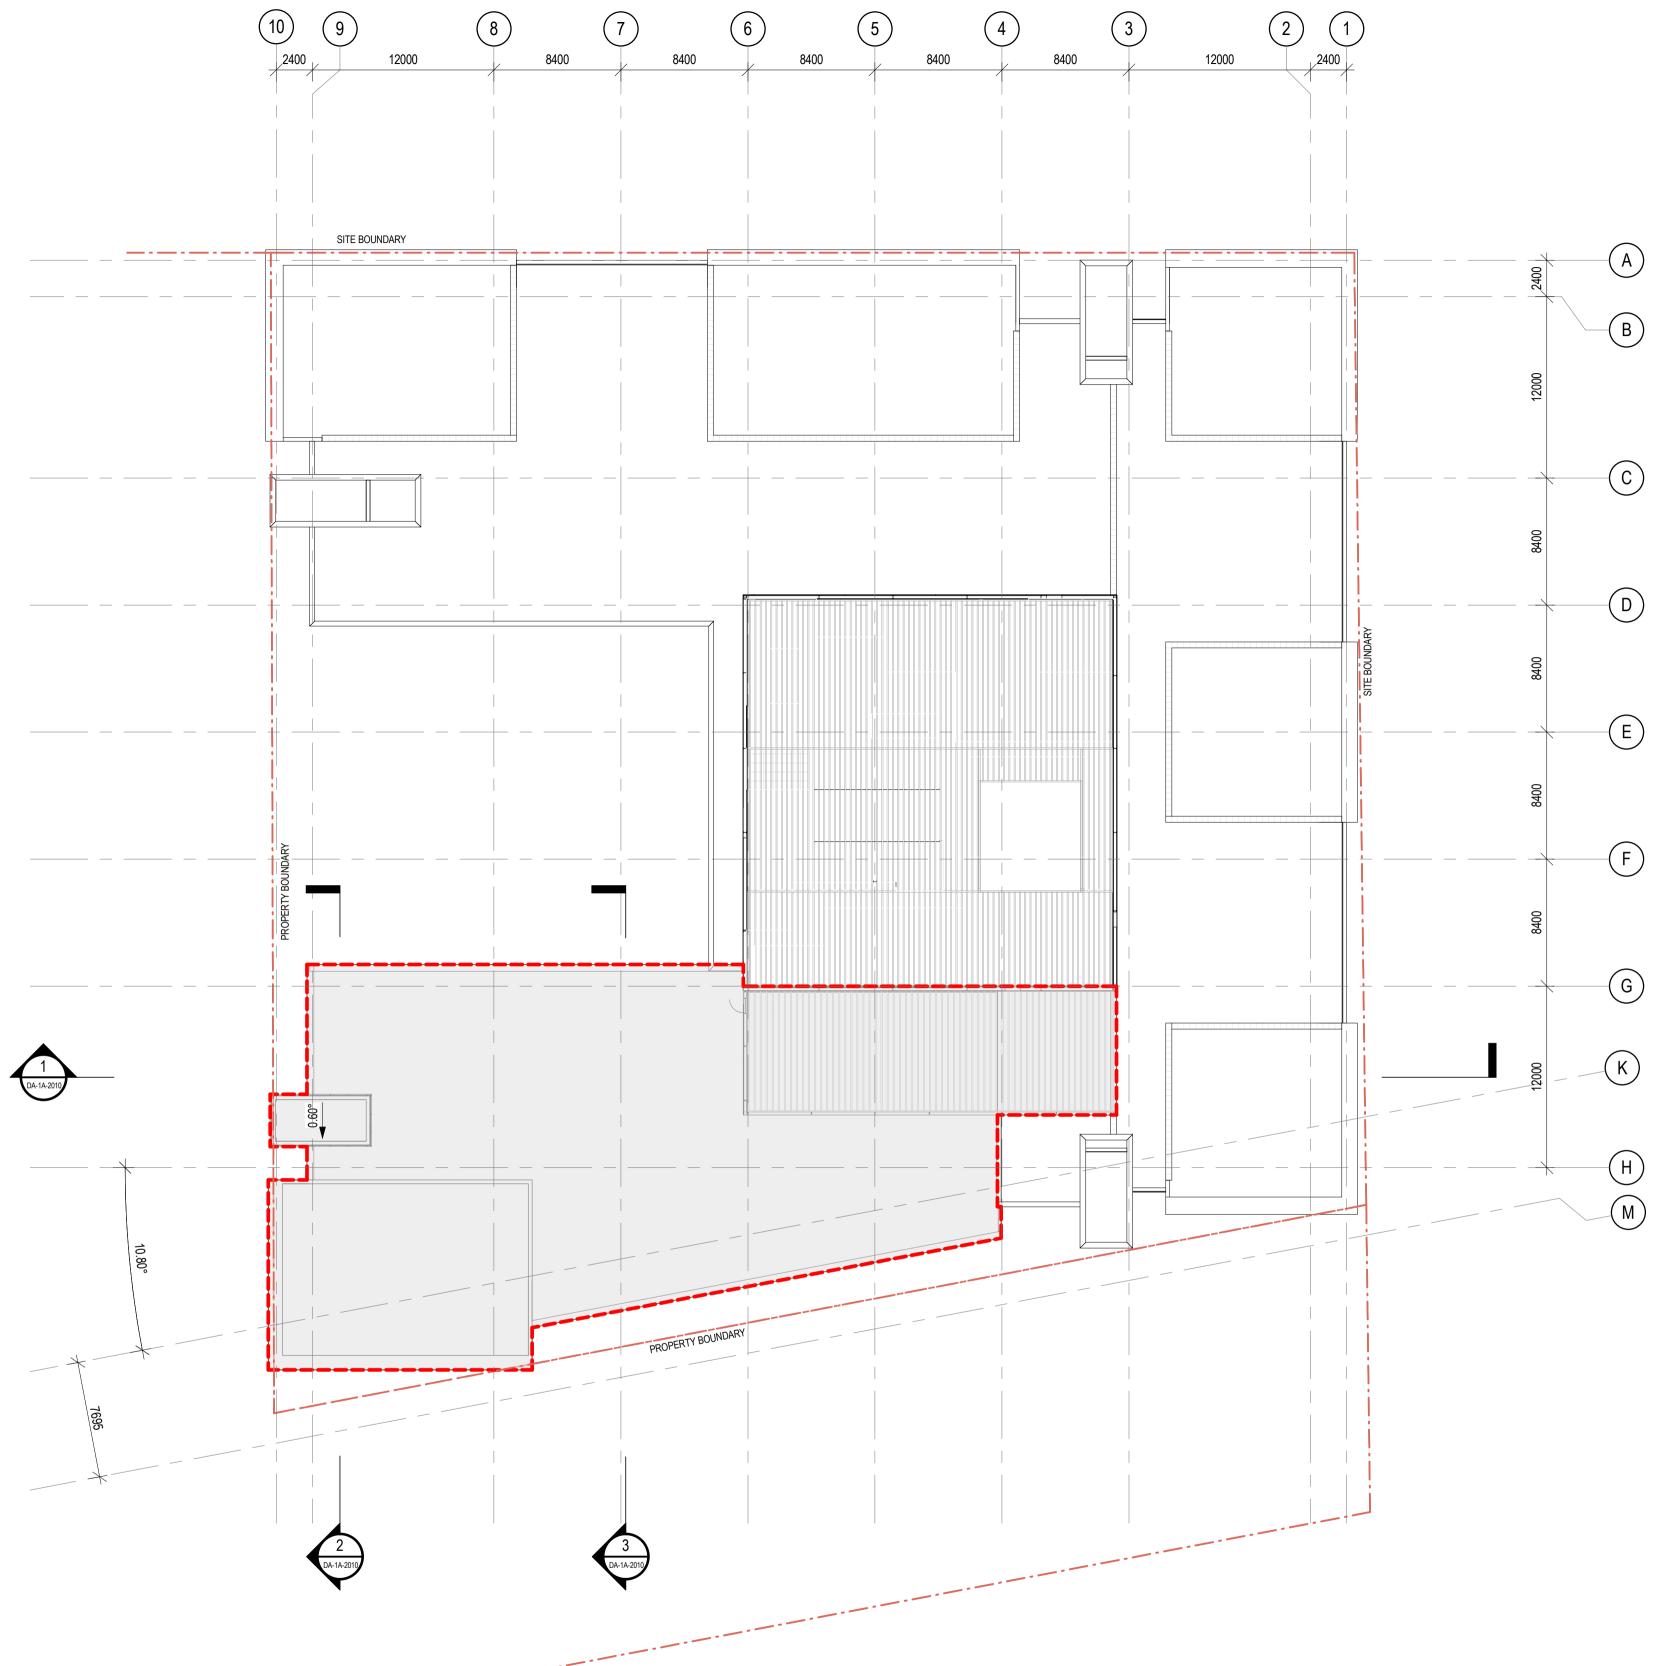

KEY ---- EXTENT OF DA SUBMISSION

## **DA SUBMISSION**

### project STAGE 1A 6 AUSTRALIA AVENUE SITE 43/44 SYDNEY OLYMPIC PARK drawing

#### ROOF PLAN

| scale      | 1 : 250 | drawing no.<br>1:250 |    |
|------------|---------|----------------------|----|
| drawn      | DH/RA   | DA-1A-10             | 07 |
| checked    | AT      | issue                |    |
| project no | 090086  | В                    |    |