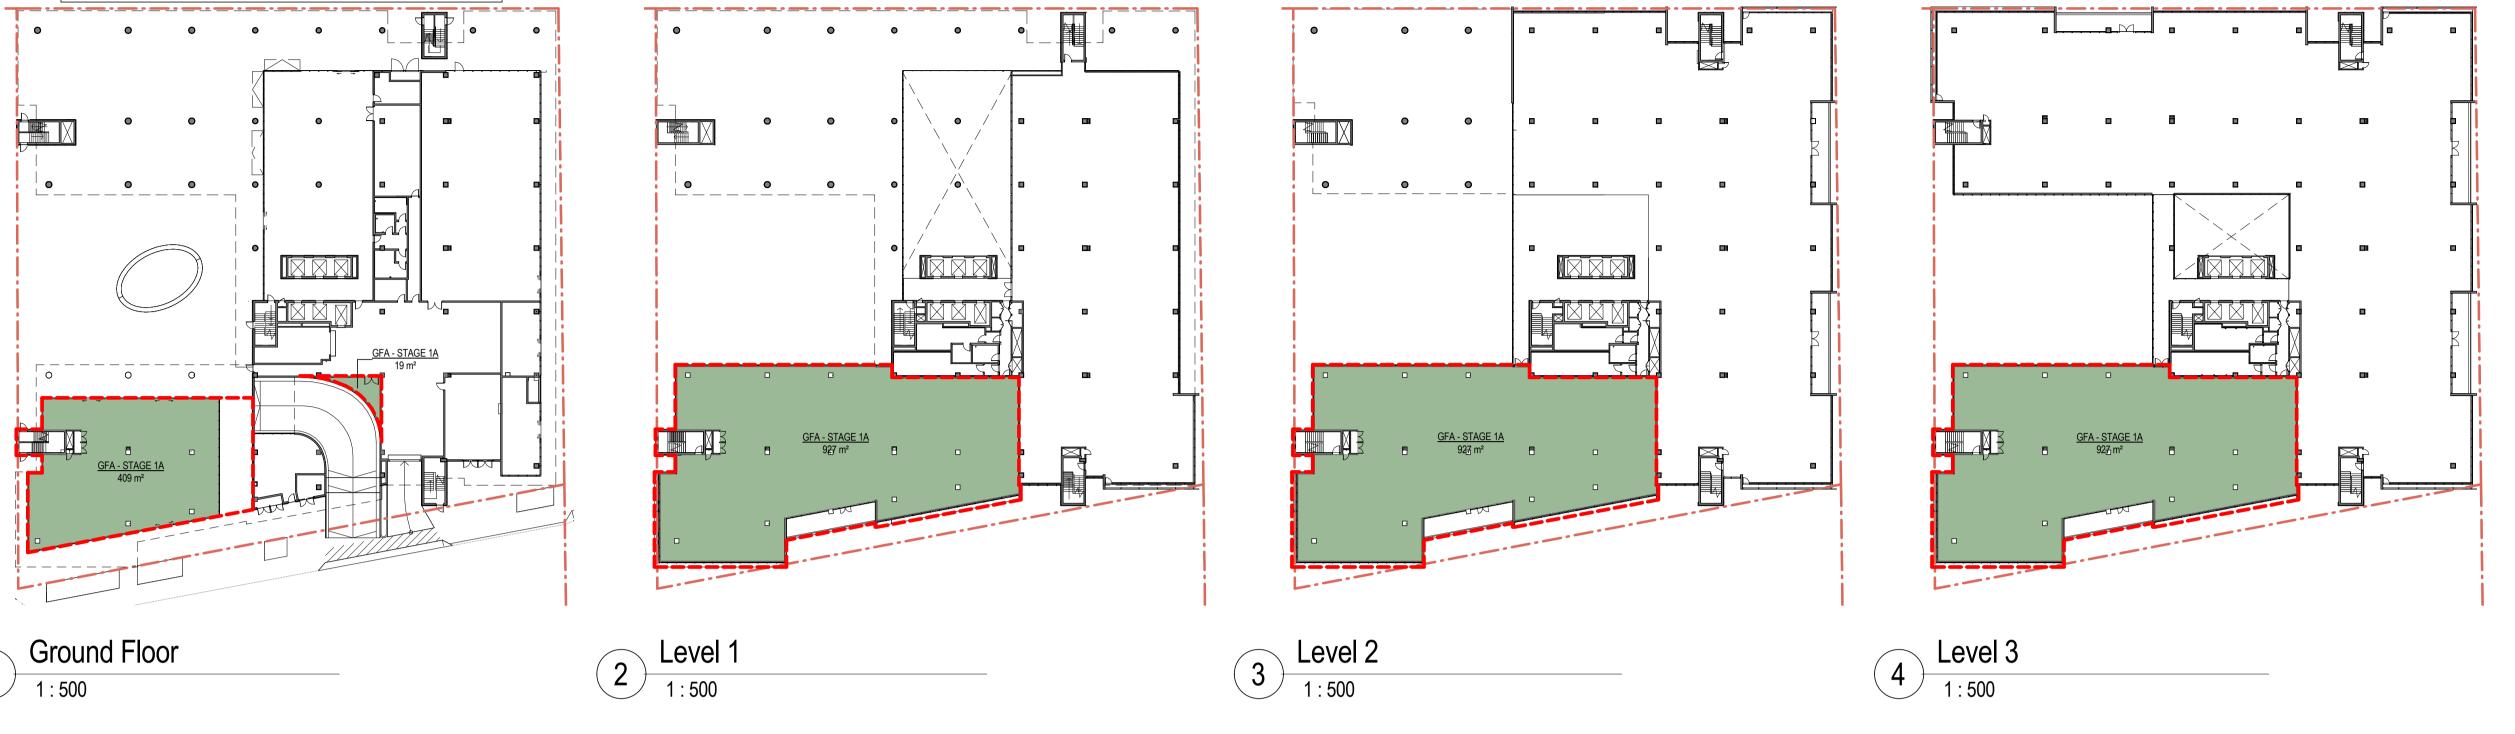

---- EXTENT OF DA SUBMISSION

| Stage 1A Area Schedule - Gross Floor Area (GFA) |         |  |  |  |  |
|-------------------------------------------------|---------|--|--|--|--|
| Level                                           | Area    |  |  |  |  |
|                                                 |         |  |  |  |  |
| GROUND LEVEL                                    | 428 m²  |  |  |  |  |
| LEVEL 1                                         | 927 m²  |  |  |  |  |
| LEVEL 2                                         | 927 m²  |  |  |  |  |
| LEVEL 3                                         | 927 m²  |  |  |  |  |
| LEVEL 4                                         | 927 m²  |  |  |  |  |
| LEVEL 5                                         | 927 m²  |  |  |  |  |
| LEVEL 6                                         | 927 m²  |  |  |  |  |
| LEVEL 7                                         | 927 m²  |  |  |  |  |
| Grand total                                     | 6920 m² |  |  |  |  |

STAGE 1A 6 AUSTRALIA AVENUE SITE 43/44 SYDNEY OLYMPIC PARK

GFA PLANS

| scale      | As indicated | drawing | no.        |
|------------|--------------|---------|------------|
| drawn      | DH           |         | DA-1A-0020 |
| checked    | AT           | issue   |            |
| project no | 090086       |         | В          |