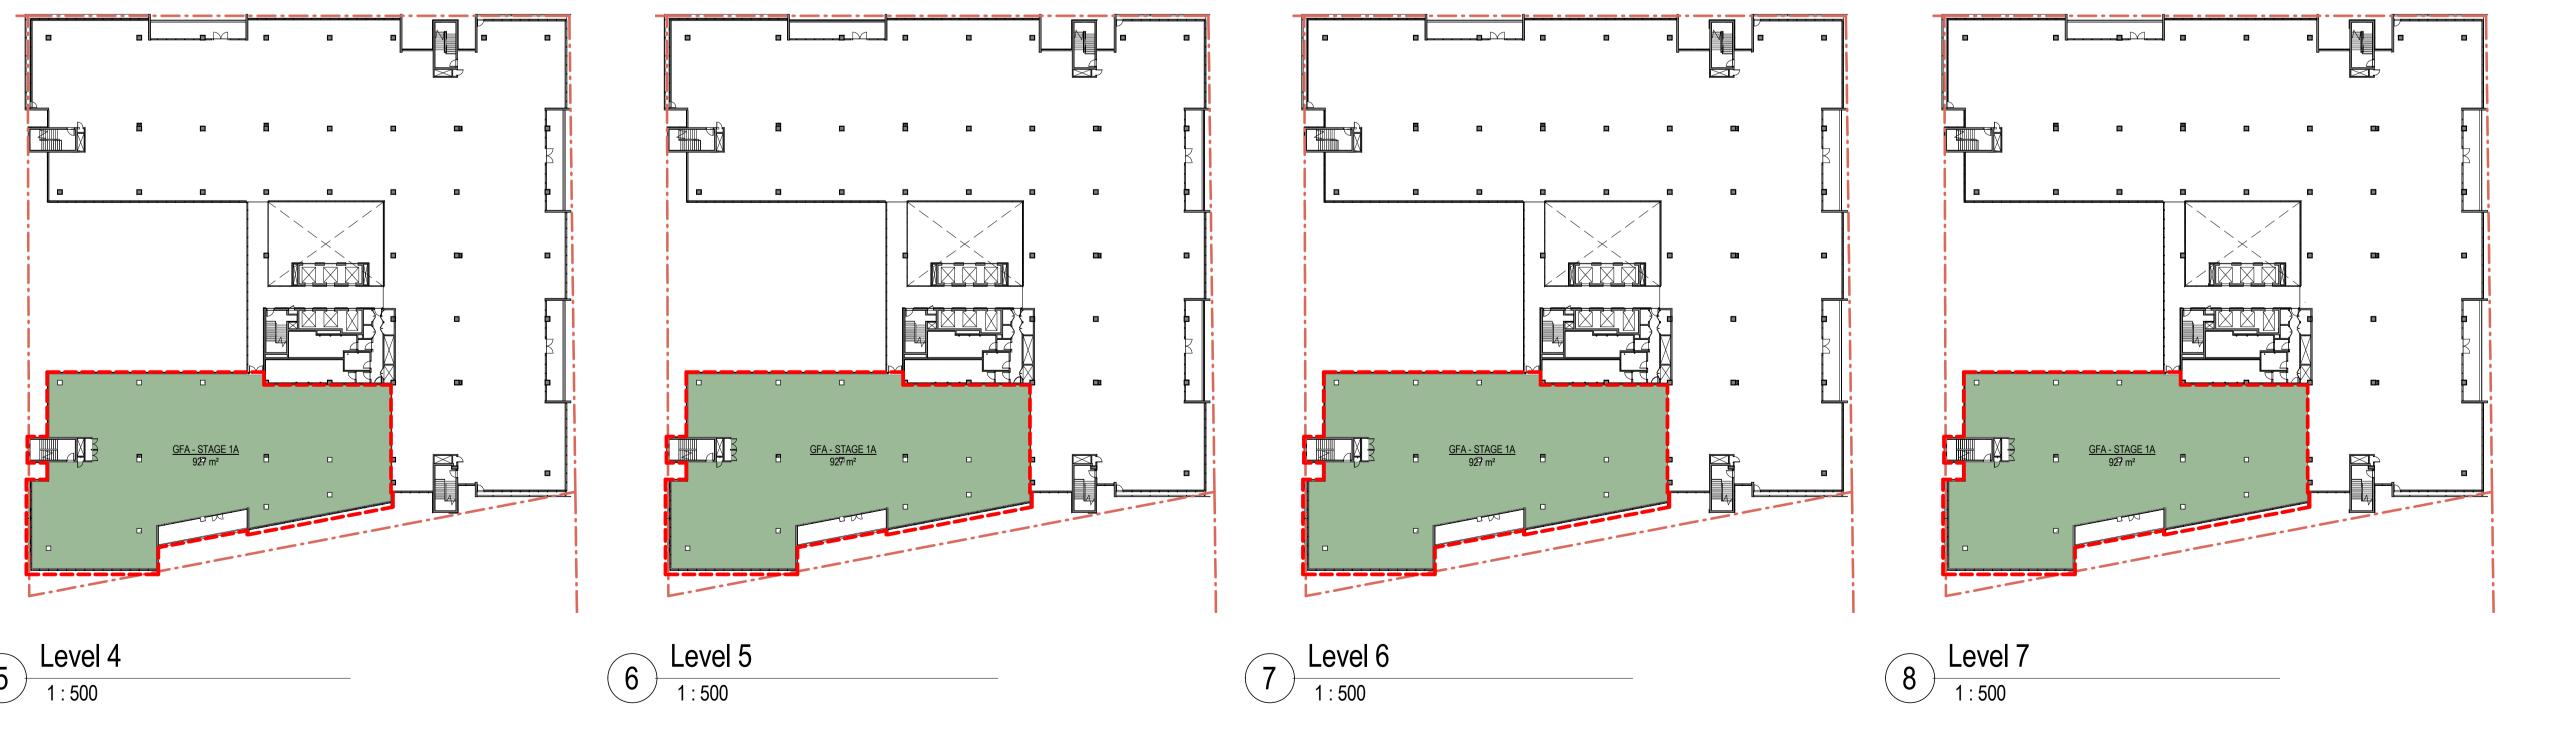

---- EXTENT OF DA SUBMISSION

| Stage 1A Area Schedule - Gross Floor Area (GFA) |         |  |  |  |  |
|-------------------------------------------------|---------|--|--|--|--|
| Level                                           | Area    |  |  |  |  |
|                                                 |         |  |  |  |  |
| GROUND LEVEL                                    | 428 m²  |  |  |  |  |
| LEVEL 1                                         | 927 m²  |  |  |  |  |
| LEVEL 2                                         | 927 m²  |  |  |  |  |
| LEVEL 3                                         | 927 m²  |  |  |  |  |
| LEVEL 4                                         | 927 m²  |  |  |  |  |
| LEVEL 5                                         | 927 m²  |  |  |  |  |
| LEVEL 6                                         | 927 m²  |  |  |  |  |
| LEVEL 7                                         | 927 m²  |  |  |  |  |
| Grand total                                     | 6920 m² |  |  |  |  |

STAGE 1A 6 AUSTRALIA AVENUE SITE 43/44 SYDNEY OLYMPIC PARK

GFA PLANS

| scale      | As indicated | drawing | no.        |
|------------|--------------|---------|------------|
| drawn      | DH           |         | DA-1A-0020 |
| checked    | AT           | issue   |            |
| project no | 090086       |         | В          |