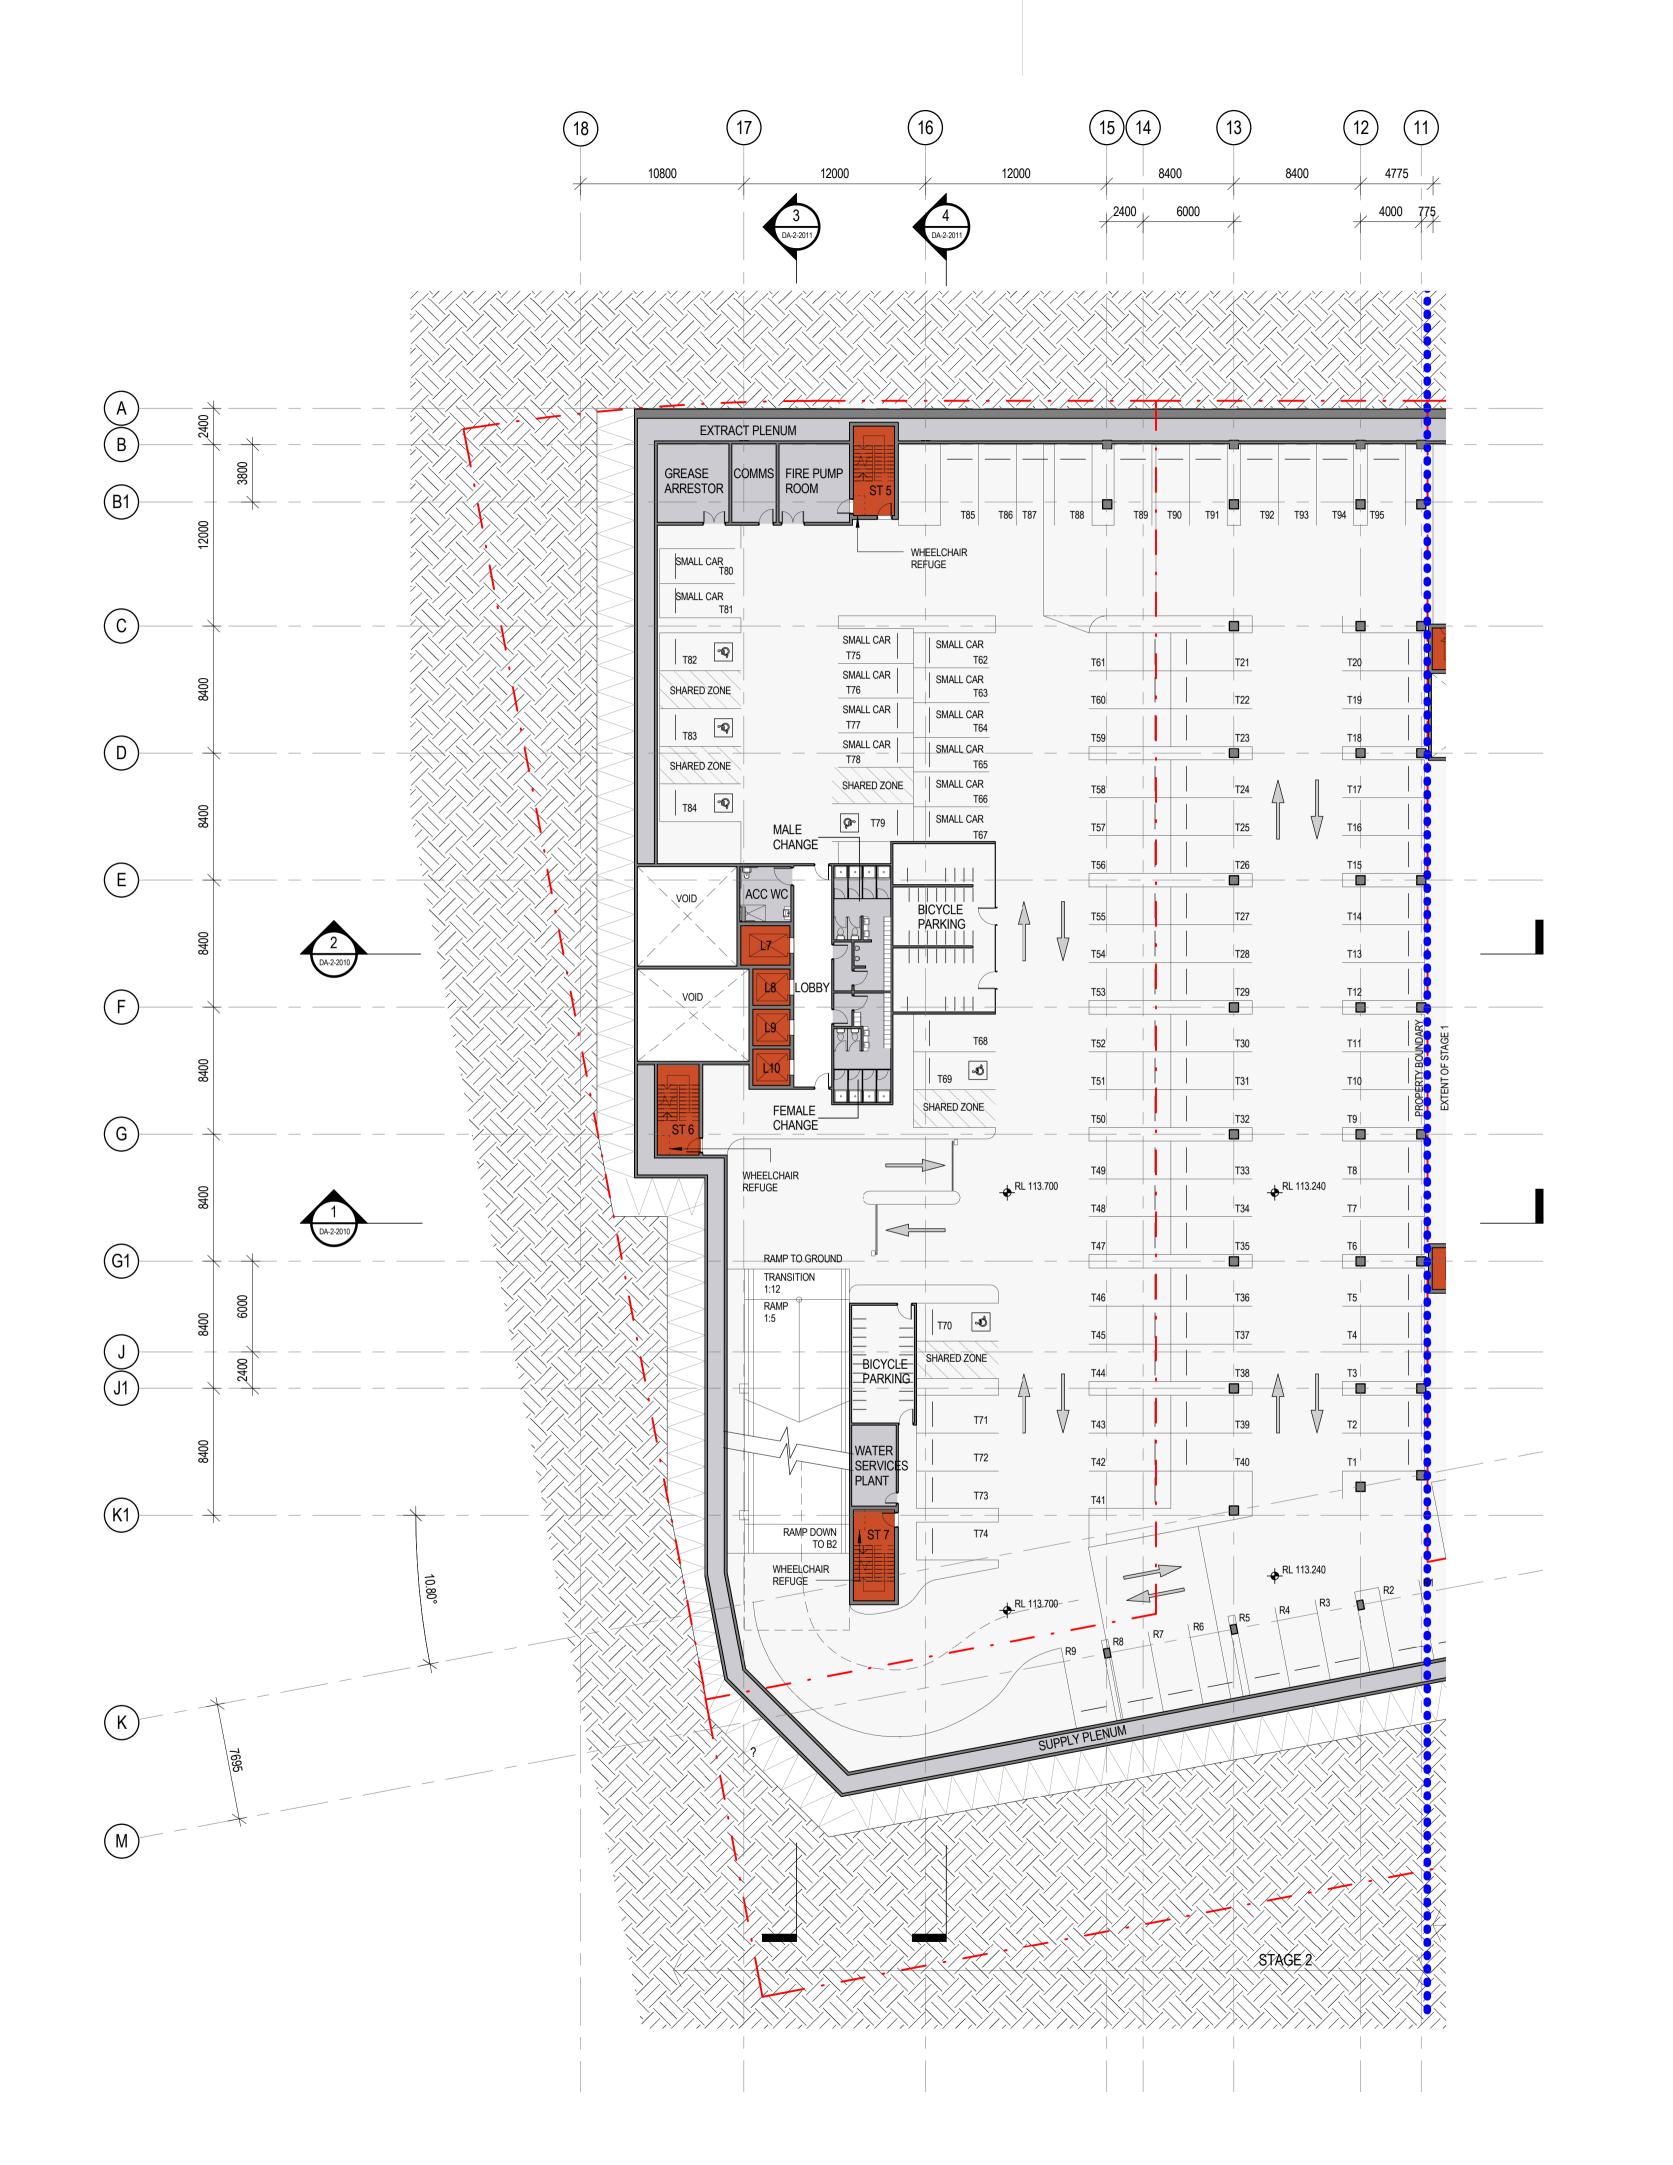

| Stage 2 - Basement 1 Parking |       |  |  |  |
|------------------------------|-------|--|--|--|
| Parking Type                 | Count |  |  |  |
|                              |       |  |  |  |
| Bicycle Space                | 54    |  |  |  |
| Disabled Tenant Space        | 6     |  |  |  |
| Retail Carspaces             | 9     |  |  |  |
| Small Carspaces              | 12    |  |  |  |
| Tenant Carspaces             | 77    |  |  |  |
| Grand total: 158             | 158   |  |  |  |
|                              |       |  |  |  |

STAGE 2
2 HERB ELLIOTT AVENUE
SITE 43/44 SYDNEY OLYMPIC PARK

BASEMENT LEVEL 1

| scale      | 1 : 250 | drawing no. |           |
|------------|---------|-------------|-----------|
| drawn      | DH/RA   |             | DA-2-1001 |
| checked    | AT      | issue       |           |
| project no | 090086  |             | С         |