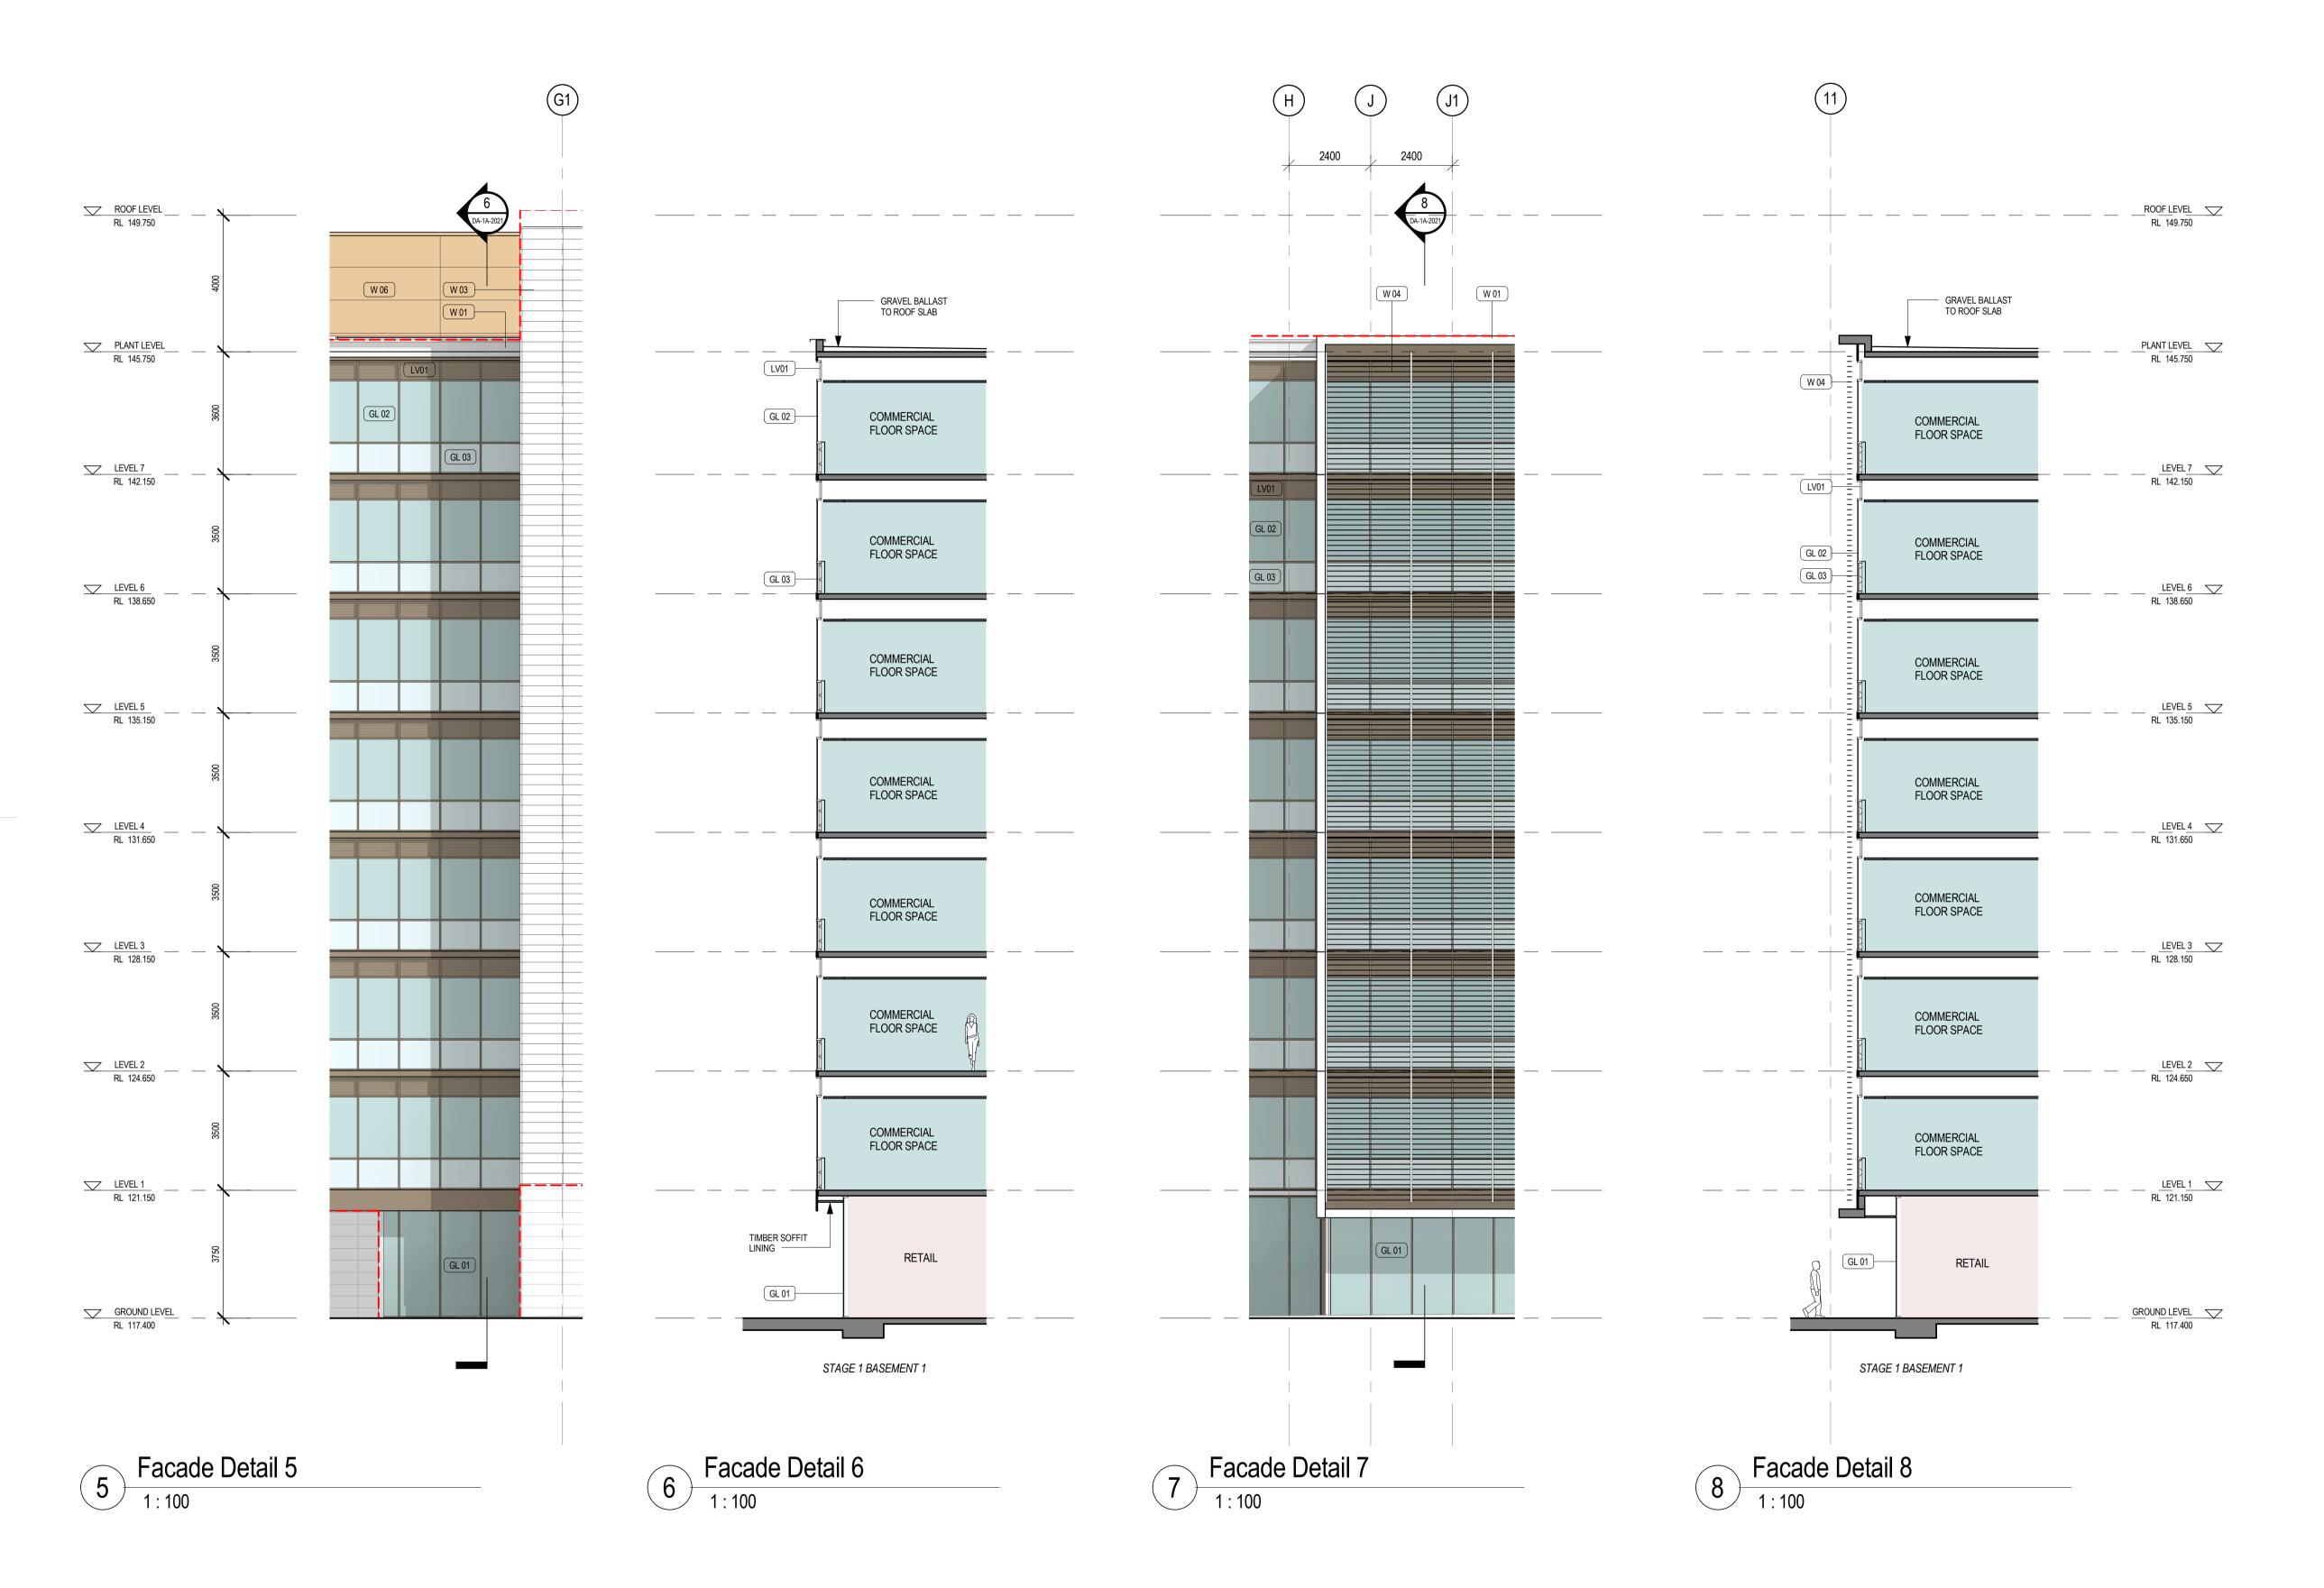

STAGE 1A
6 AUSTRALIA AVENUE
SITE 43/44 SYDNEY OLYMPIC PARK

FACADE DETAIL SECTIONS & ELEVATIONS

| scale      | 1 : 100 | drawing no. |
|------------|---------|-------------|
| drawn      | DH      | DA-1A-2021  |
| checked    | AT      | issue       |
| project no | 090086  | В           |