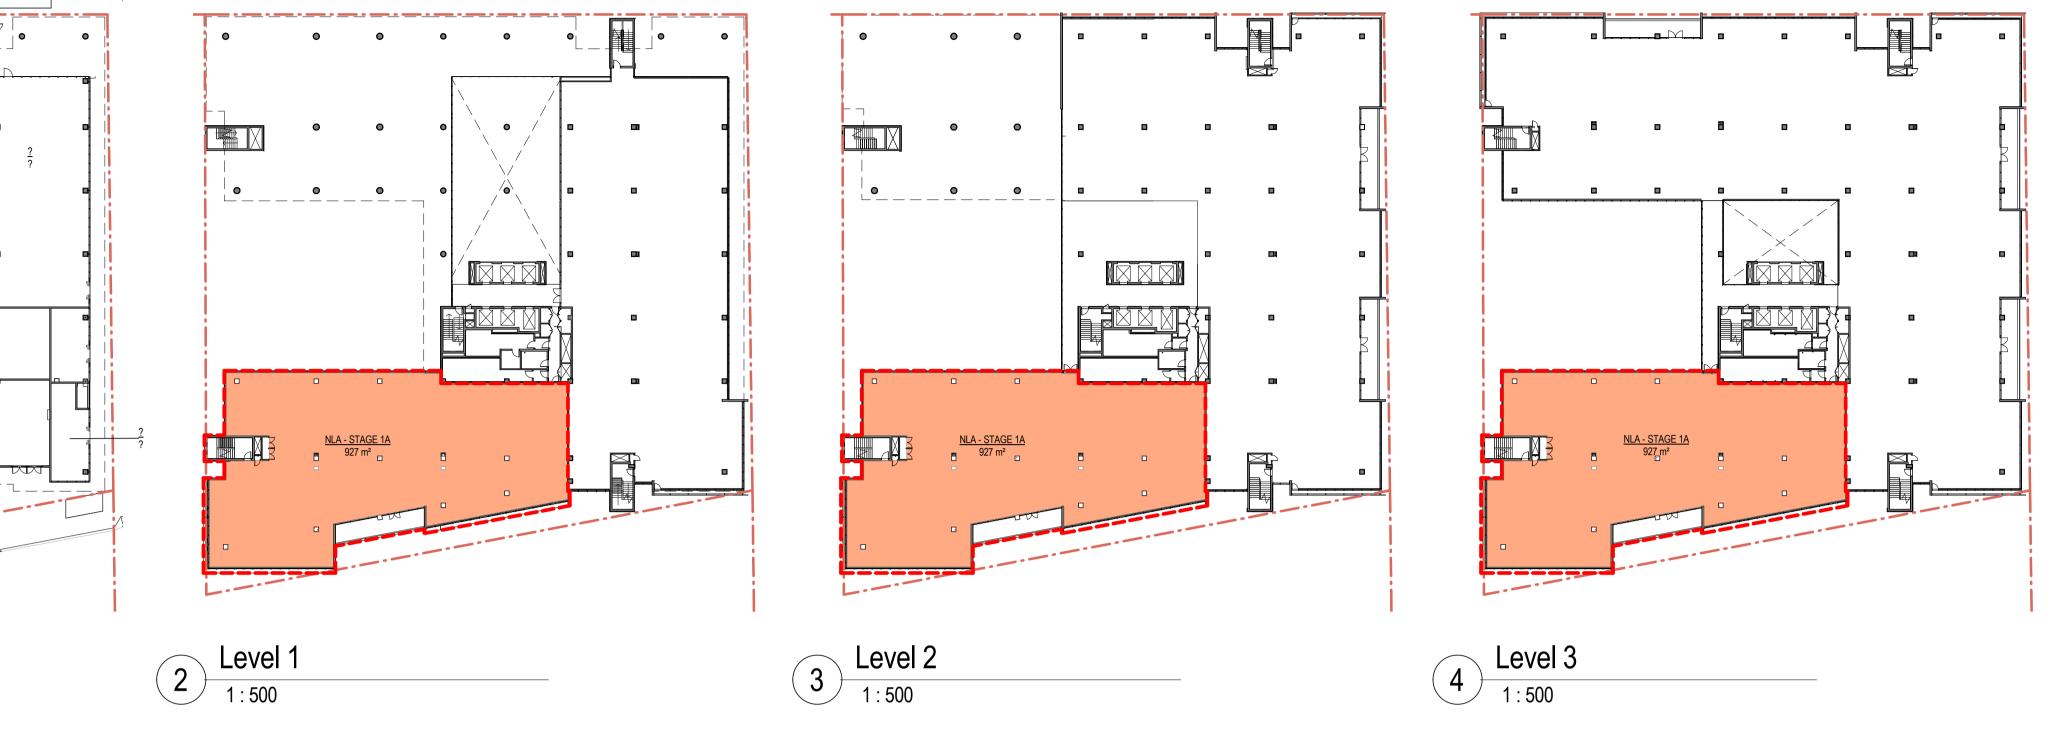

---- EXTENT OF DA SUBMISSION

| Stage 1A Area Schedule | Stage 1A Area Schedule - Net Lettable Area (NLA) |  |  |
|------------------------|--------------------------------------------------|--|--|
| Level                  | Area                                             |  |  |
|                        |                                                  |  |  |
| GROUND LEVEL           | 409 m²                                           |  |  |
| LEVEL 1                | 927 m²                                           |  |  |
| LEVEL 2                | 927 m²                                           |  |  |
| LEVEL 3                | 927 m²                                           |  |  |
| LEVEL 4                | 927 m²                                           |  |  |
| LEVEL 5                | 927 m²                                           |  |  |
| LEVEL 6                | 927 m²                                           |  |  |
| LEVEL 7                | 927 m²                                           |  |  |
| Grand total            | 6896 m²                                          |  |  |