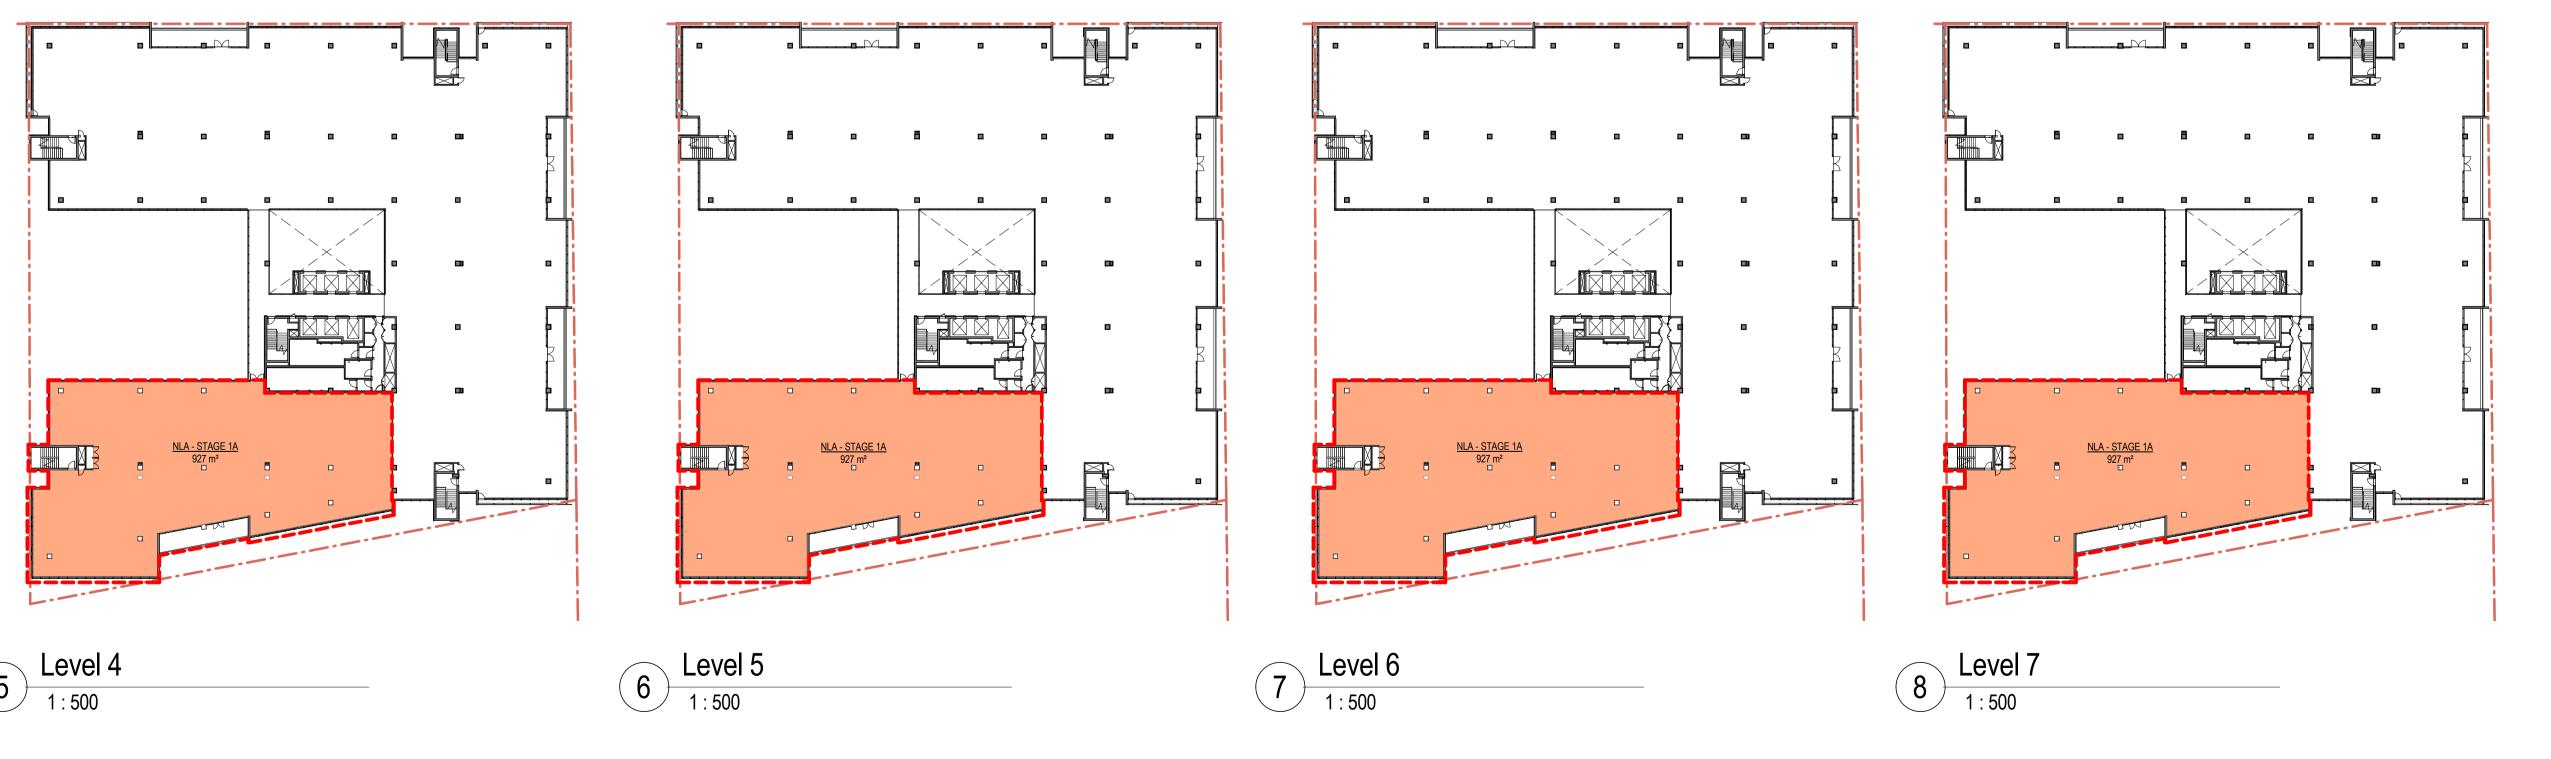

---- EXTENT OF DA SUBMISSION

| Stage 1A Area Schedule | Stage 1A Area Schedule - Net Lettable Area (NLA) |  |  |
|------------------------|--------------------------------------------------|--|--|
| Level                  | Area                                             |  |  |
|                        |                                                  |  |  |
| GROUND LEVEL           | 409 m²                                           |  |  |
| LEVEL 1                | 927 m²                                           |  |  |
| LEVEL 2                | 927 m²                                           |  |  |
| LEVEL 3                | 927 m²                                           |  |  |
| LEVEL 4                | 927 m²                                           |  |  |
| LEVEL 5                | 927 m²                                           |  |  |
| LEVEL 6                | 927 m²                                           |  |  |
| LEVEL 7                | 927 m²                                           |  |  |
| Grand total            | 6896 m²                                          |  |  |